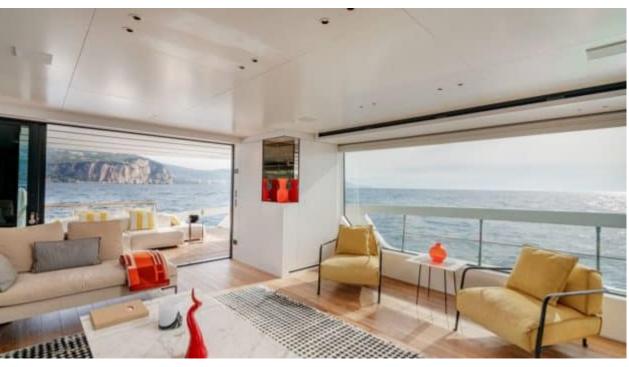

Guests **12** 



Cabins **4** 



Crew **4** 



#### M/Y DANIDA'







Beach set-up Paddle Boards x





Stabilisers underway





Tender



Towable water toys











### **EXTERIOR DESIGN**





















































## INTERIOR DESIGN













































# GALLERY LIFESTYLE





































#### Specifications



Summer low rate per week 60 000 €



Summer high rate per week 70 000 €



Winter low rate per week 60 000 €



Winter high rate per week 70 000 €



Builder Sanlorenzo



Year built

2020



Length 26.7 m



**Guests Cruising** 12



Cabins

Winter Cruising Area(s)

Corsica - Sardinia, Italy & Sicily, West Mediterranean

Summer Cruising Area(s)

Corsica - Sardinia, Italy & Sicily, West Mediterranean

Crew

Max speed 23 knots

Cruising speed 20 knots

Fuel consumption 360 L/H

Type of cabins

4 (2 x Double, 2 x Twin)