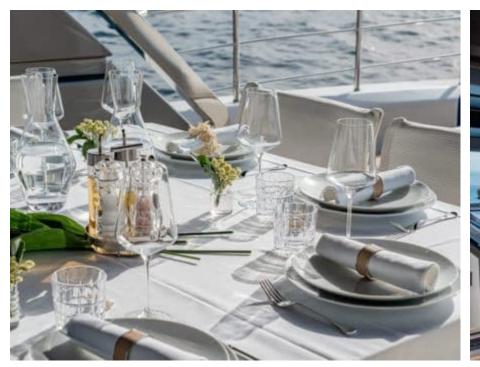

Guests **12** 



Cabins **4** 



Crew **4** 



#### M/Y DANIDA'







Beach set-up Paddle Boards x





Stabilisers underway





Tender



Towable water toys











### **EXTERIOR DESIGN**





















































## INTERIOR DESIGN













































# GALLERY LIFESTYLE





































#### Specifications



Summer low rate per week 60 000 €



Summer high rate per week 70 000 €



Winter low rate per week 60 000 €



Winter high rate per week 70 000 €



Builder Sanlorenzo



Year built

2020



Length 26.7 m



**Guests Cruising** 12



Cabins

Winter Cruising Area(s)

Corsica - Sardinia, Italy & Sicily, West Mediterranean

Summer Cruising Area(s)

Corsica - Sardinia, Italy & Sicily, West Mediterranean

Crew

Max speed 23 knots

Cruising speed 20 knots

Fuel consumption 360 L/H

Type of cabins

4 (2 x Double, 2 x Twin)