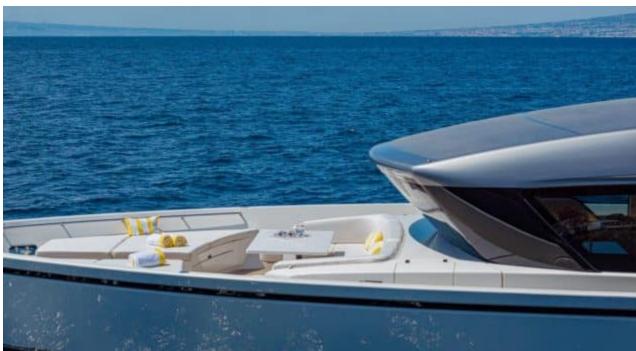

Guests **12** 



Cabins **4** 



Crew **4** 



#### M/Y DANIDA'







Beach set-up Paddle Boards x





Stabilisers underway





Tender



Towable water toys











### **EXTERIOR DESIGN**





















































## INTERIOR DESIGN













































# GALLERY LIFESTYLE





































#### Specifications



Summer low rate per week 60 000 €



Summer high rate per week 70 000 €



Winter low rate per week 60 000 €



Winter high rate per week 70 000 €



Builder Sanlorenzo



Year built

2020



Length 26.7 m



**Guests Cruising** 12



Cabins

Winter Cruising Area(s)

Corsica - Sardinia, Italy & Sicily, West Mediterranean

Summer Cruising Area(s)

Corsica - Sardinia, Italy & Sicily, West Mediterranean

Crew

Max speed 23 knots

Cruising speed 20 knots

Fuel consumption 360 L/H

Type of cabins

4 (2 x Double, 2 x Twin)