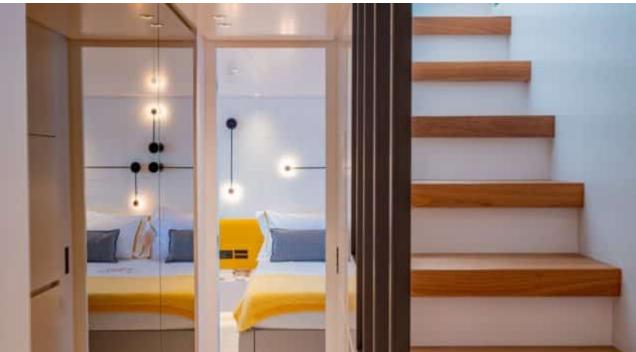

Guests **12** 



Cabins **4** 



Crew **4** 



#### M/Y DANIDA'







Beach set-up Paddle Boards x





Stabilisers underway





Tender



Towable water toys











### **EXTERIOR DESIGN**





















































## INTERIOR DESIGN













































# GALLERY LIFESTYLE





































#### Specifications



Summer low rate per week 60 000 €



Summer high rate per week 70 000 €



Winter low rate per week 60 000 €



Winter high rate per week 70 000 €



Builder Sanlorenzo



Year built

2020



Length 26.7 m



**Guests Cruising** 12



Cabins

Winter Cruising Area(s)

Corsica - Sardinia, Italy & Sicily, West Mediterranean

Summer Cruising Area(s)

Corsica - Sardinia, Italy & Sicily, West Mediterranean

Crew

Max speed 23 knots

Cruising speed 20 knots

Fuel consumption 360 L/H

Type of cabins

4 (2 x Double, 2 x Twin)