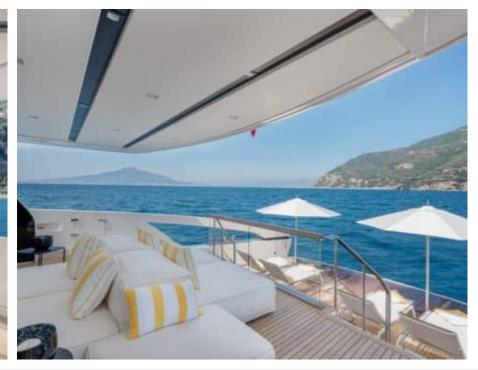

Guests **12** 



Cabins **4** 



Crew **4** 



#### M/Y DANIDA'







Beach set-up Paddle Boards x





Stabilisers underway





Tender



Towable water toys











### **EXTERIOR DESIGN**





















































## INTERIOR DESIGN













































# GALLERY LIFESTYLE





































#### Specifications



Summer low rate per week 60 000 €



Summer high rate per week 70 000 €



Winter low rate per week 60 000 €



Winter high rate per week 70 000 €



Builder Sanlorenzo



Year built

2020



Length 26.7 m



**Guests Cruising** 12



Cabins

Winter Cruising Area(s)

Corsica - Sardinia, Italy & Sicily, West Mediterranean

Summer Cruising Area(s)

Corsica - Sardinia, Italy & Sicily, West Mediterranean

Crew

Max speed 23 knots

Cruising speed 20 knots

Fuel consumption 360 L/H

Type of cabins

4 (2 x Double, 2 x Twin)