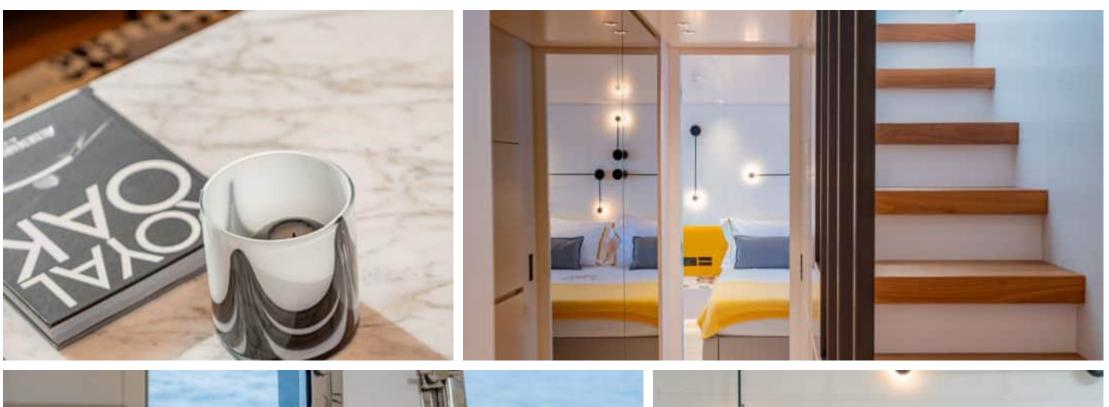

Guests **12** 



Cabins **4** 



Crew **4** 



#### M/Y DANIDA'







Beach set-up Paddle Boards x





Stabilisers underway





Tender



Towable water toys











### **EXTERIOR DESIGN**





















































## INTERIOR DESIGN













































# GALLERY LIFESTYLE





































#### Specifications



Summer low rate per week 60 000 €



Summer high rate per week 70 000 €



Winter low rate per week 60 000 €



Winter high rate per week 70 000 €



Builder Sanlorenzo



Year built

2020



Length 26.7 m



**Guests Cruising** 12



Cabins

Winter Cruising Area(s)

Corsica - Sardinia, Italy & Sicily, West Mediterranean

Summer Cruising Area(s)

Corsica - Sardinia, Italy & Sicily, West Mediterranean

Crew

Max speed 23 knots

Cruising speed 20 knots

Fuel consumption 360 L/H

Type of cabins

4 (2 x Double, 2 x Twin)