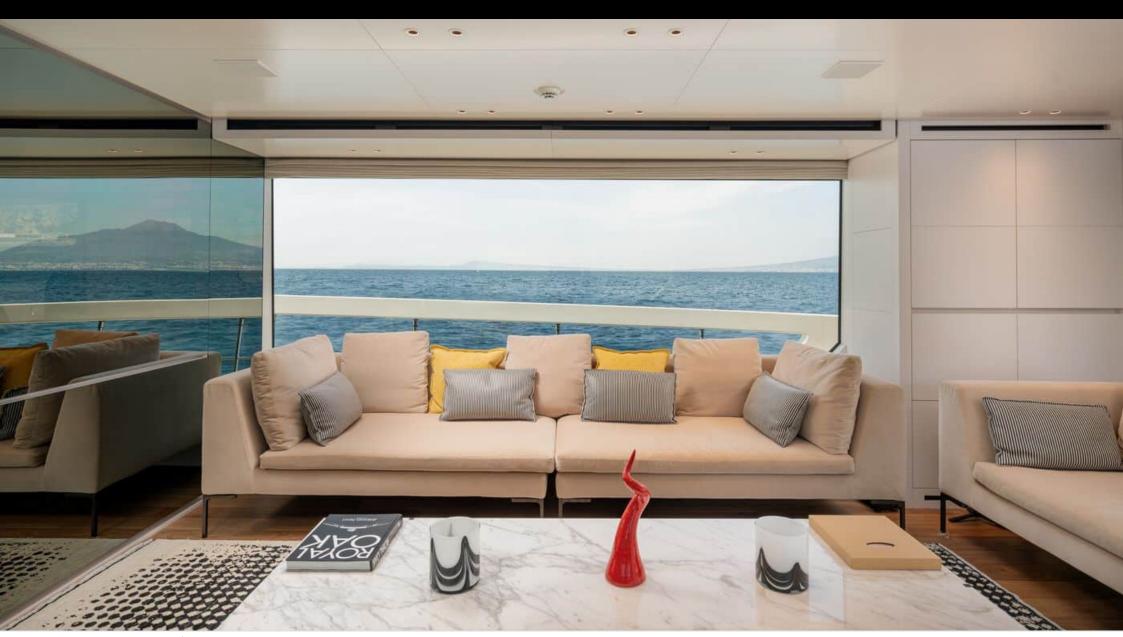

Guests **12** 



Cabins **4** 



Crew **4** 



#### M/Y DANIDA'







Beach set-up Paddle Boards x





Stabilisers underway





Tender



Towable water toys











### **EXTERIOR DESIGN**





















































## INTERIOR DESIGN













































# GALLERY LIFESTYLE





































#### Specifications



Summer low rate per week 60 000 €



Summer high rate per week 70 000 €



Winter low rate per week 60 000 €



Winter high rate per week 70 000 €



Builder Sanlorenzo



Year built

2020



Length 26.7 m



**Guests Cruising** 12



Cabins

Winter Cruising Area(s)

Corsica - Sardinia, Italy & Sicily, West Mediterranean

Summer Cruising Area(s)

Corsica - Sardinia, Italy & Sicily, West Mediterranean

Crew

Max speed 23 knots

Cruising speed 20 knots

Fuel consumption 360 L/H

Type of cabins

4 (2 x Double, 2 x Twin)