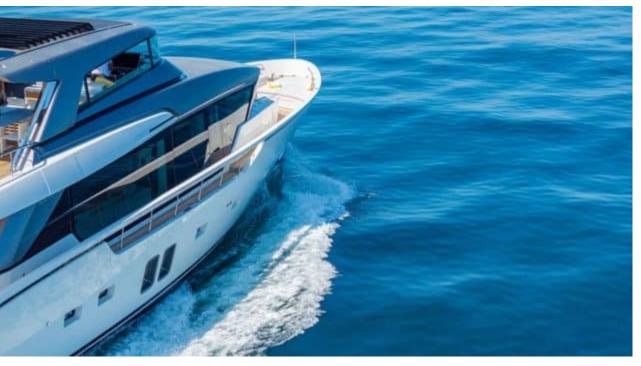

Guests **12** 



Cabins **4** 



Crew **4** 



#### M/Y DANIDA'







Beach set-up Paddle Boards x





Stabilisers underway





Tender



Towable water toys











### **EXTERIOR DESIGN**





















































## INTERIOR DESIGN













































# GALLERY LIFESTYLE





































#### Specifications



Summer low rate per week 60 000 €



Summer high rate per week 70 000 €



Winter low rate per week 60 000 €



Winter high rate per week 70 000 €



Builder Sanlorenzo



Year built

2020



Length 26.7 m



**Guests Cruising** 12



Cabins

Winter Cruising Area(s)

Corsica - Sardinia, Italy & Sicily, West Mediterranean

Summer Cruising Area(s)

Corsica - Sardinia, Italy & Sicily, West Mediterranean

Crew

Max speed 23 knots

Cruising speed 20 knots

Fuel consumption 360 L/H

Type of cabins

4 (2 x Double, 2 x Twin)