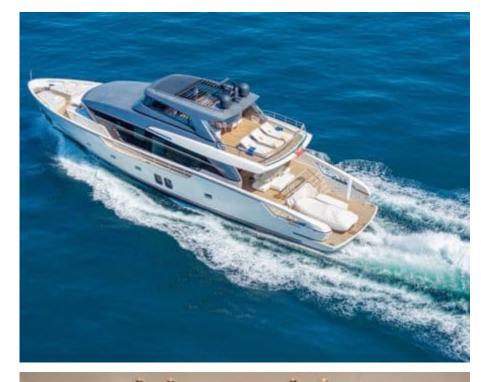

Guests **12** 



Cabins **4** 



Crew **4** 



#### M/Y DANIDA'







Beach set-up Paddle Boards x





Stabilisers underway





Tender



Towable water toys











### **EXTERIOR DESIGN**





















































## INTERIOR DESIGN













































# GALLERY LIFESTYLE





































#### Specifications



Summer low rate per week 60 000 €



Summer high rate per week 70 000 €



Winter low rate per week 60 000 €



Winter high rate per week 70 000 €



Builder Sanlorenzo



Year built

2020



Length 26.7 m



**Guests Cruising** 12



Cabins

Winter Cruising Area(s)

Corsica - Sardinia, Italy & Sicily, West Mediterranean

Summer Cruising Area(s)

Corsica - Sardinia, Italy & Sicily, West Mediterranean

Crew

Max speed 23 knots

Cruising speed 20 knots

Fuel consumption 360 L/H

Type of cabins

4 (2 x Double, 2 x Twin)