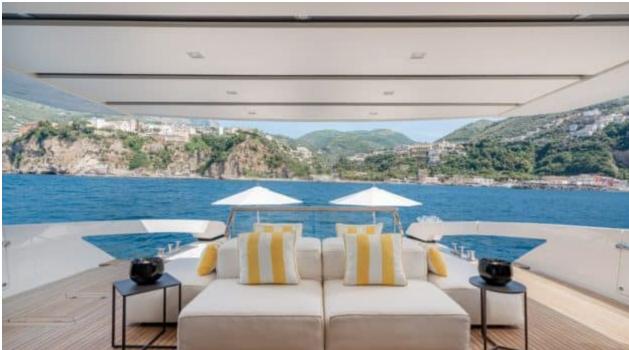

Guests **12** 



Cabins **4** 



Crew **4** 



#### M/Y DANIDA'







Beach set-up Paddle Boards x





Stabilisers underway





Tender



Towable water toys











### **EXTERIOR DESIGN**





















































## INTERIOR DESIGN













































# GALLERY LIFESTYLE





































#### Specifications



Summer low rate per week 60 000 €



Summer high rate per week 70 000 €



Winter low rate per week 60 000 €



Winter high rate per week 70 000 €



Builder Sanlorenzo



Year built

2020



Length 26.7 m



**Guests Cruising** 12



Cabins

Winter Cruising Area(s)

Corsica - Sardinia, Italy & Sicily, West Mediterranean

Summer Cruising Area(s)

Corsica - Sardinia, Italy & Sicily, West Mediterranean

Crew

Max speed 23 knots

Cruising speed 20 knots

Fuel consumption 360 L/H

Type of cabins

4 (2 x Double, 2 x Twin)