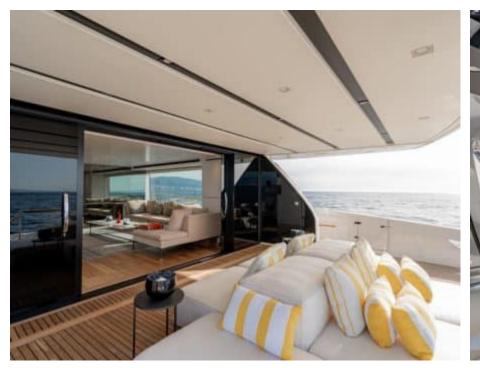

Guests **12** 



Cabins **4** 



Crew **4** 



#### M/Y DANIDA'







Beach set-up Paddle Boards x





Stabilisers underway





Tender



Towable water toys











### **EXTERIOR DESIGN**





















































## INTERIOR DESIGN













































# GALLERY LIFESTYLE





































#### Specifications



Summer low rate per week 60 000 €



Summer high rate per week 70 000 €



Winter low rate per week 60 000 €



Winter high rate per week 70 000 €



Builder Sanlorenzo



Year built

2020



Length 26.7 m



**Guests Cruising** 12



Cabins

Winter Cruising Area(s)

Corsica - Sardinia, Italy & Sicily, West Mediterranean

Summer Cruising Area(s)

Corsica - Sardinia, Italy & Sicily, West Mediterranean

Crew

Max speed 23 knots

Cruising speed 20 knots

Fuel consumption 360 L/H

Type of cabins

4 (2 x Double, 2 x Twin)