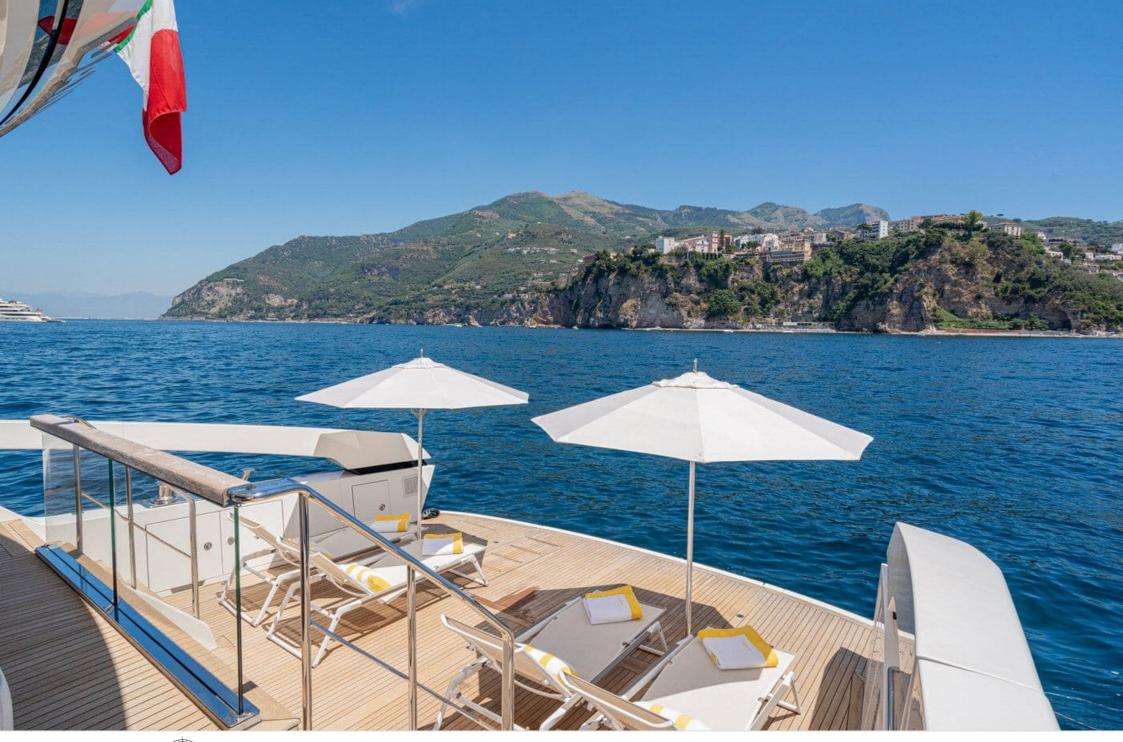

Guests **12** 



Cabins **4** 



Crew **4** 



#### M/Y DANIDA'







Beach set-up Paddle Boards x





Stabilisers underway





Tender



Towable water toys











### **EXTERIOR DESIGN**





















































## INTERIOR DESIGN













































# GALLERY LIFESTYLE





































#### Specifications



Summer low rate per week 60 000 €



Summer high rate per week 70 000 €



Winter low rate per week 60 000 €



Winter high rate per week 70 000 €



Builder Sanlorenzo



Year built

2020



Length 26.7 m



**Guests Cruising** 12



Cabins

Winter Cruising Area(s)

Corsica - Sardinia, Italy & Sicily, West Mediterranean

Summer Cruising Area(s)

Corsica - Sardinia, Italy & Sicily, West Mediterranean

Crew

Max speed 23 knots

Cruising speed 20 knots

Fuel consumption 360 L/H

Type of cabins

4 (2 x Double, 2 x Twin)