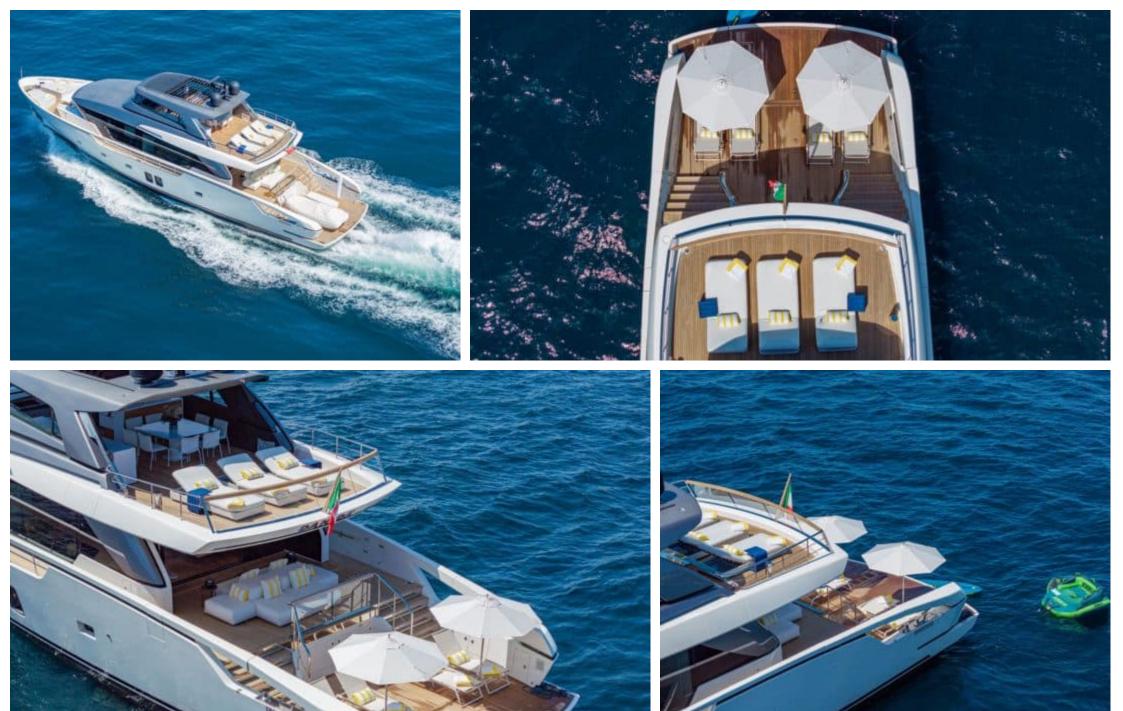

Guests **12** 



Cabins **4** 



Crew **4** 



#### M/Y DANIDA'







Beach set-up Paddle Boards x





Stabilisers underway





Tender



Towable water toys











### **EXTERIOR DESIGN**





















































## INTERIOR DESIGN













































# GALLERY LIFESTYLE





































#### Specifications



Summer low rate per week 60 000 €



Summer high rate per week 70 000 €



Winter low rate per week 60 000 €



Winter high rate per week 70 000 €



Builder Sanlorenzo



Year built

2020



Length 26.7 m



**Guests Cruising** 12



Cabins

Winter Cruising Area(s)

Corsica - Sardinia, Italy & Sicily, West Mediterranean

Summer Cruising Area(s)

Corsica - Sardinia, Italy & Sicily, West Mediterranean

Crew

Max speed 23 knots

Cruising speed 20 knots

Fuel consumption 360 L/H

Type of cabins

4 (2 x Double, 2 x Twin)