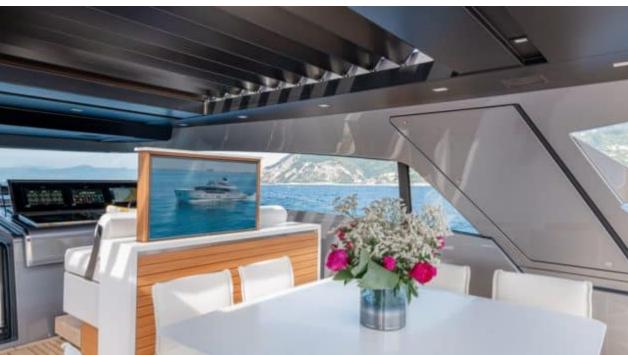

Guests **12** 



Cabins **4** 



Crew **4** 



#### M/Y DANIDA'







Beach set-up Paddle Boards x





Stabilisers underway





Tender



Towable water toys











### **EXTERIOR DESIGN**





















































## INTERIOR DESIGN













































# GALLERY LIFESTYLE





































#### Specifications



Summer low rate per week 60 000 €



Summer high rate per week 70 000 €



Winter low rate per week 60 000 €



Winter high rate per week 70 000 €



Builder Sanlorenzo



Year built

2020



Length 26.7 m



**Guests Cruising** 12



Cabins

Winter Cruising Area(s)

Corsica - Sardinia, Italy & Sicily, West Mediterranean

Summer Cruising Area(s)

Corsica - Sardinia, Italy & Sicily, West Mediterranean

Crew

Max speed 23 knots

Cruising speed 20 knots

Fuel consumption 360 L/H

Type of cabins

4 (2 x Double, 2 x Twin)