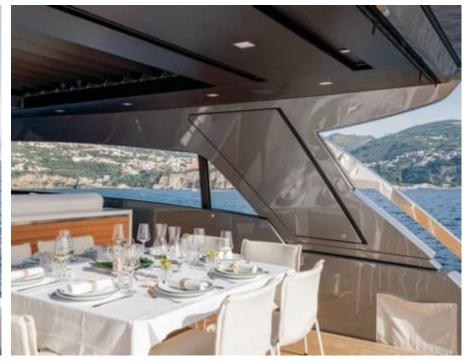

Guests **12** 



Cabins **4** 



Crew **4** 



#### M/Y DANIDA'







Beach set-up Paddle Boards x





Stabilisers underway





Tender



Towable water toys











### **EXTERIOR DESIGN**





















































## INTERIOR DESIGN













































# GALLERY LIFESTYLE





































#### Specifications



Summer low rate per week 60 000 €



Summer high rate per week 70 000 €



Winter low rate per week 60 000 €



Winter high rate per week 70 000 €



Builder Sanlorenzo



Year built

2020



Length 26.7 m



**Guests Cruising** 12



Cabins

Winter Cruising Area(s)

Corsica - Sardinia, Italy & Sicily, West Mediterranean

Summer Cruising Area(s)

Corsica - Sardinia, Italy & Sicily, West Mediterranean

Crew

Max speed 23 knots

Cruising speed 20 knots

Fuel consumption 360 L/H

Type of cabins

4 (2 x Double, 2 x Twin)