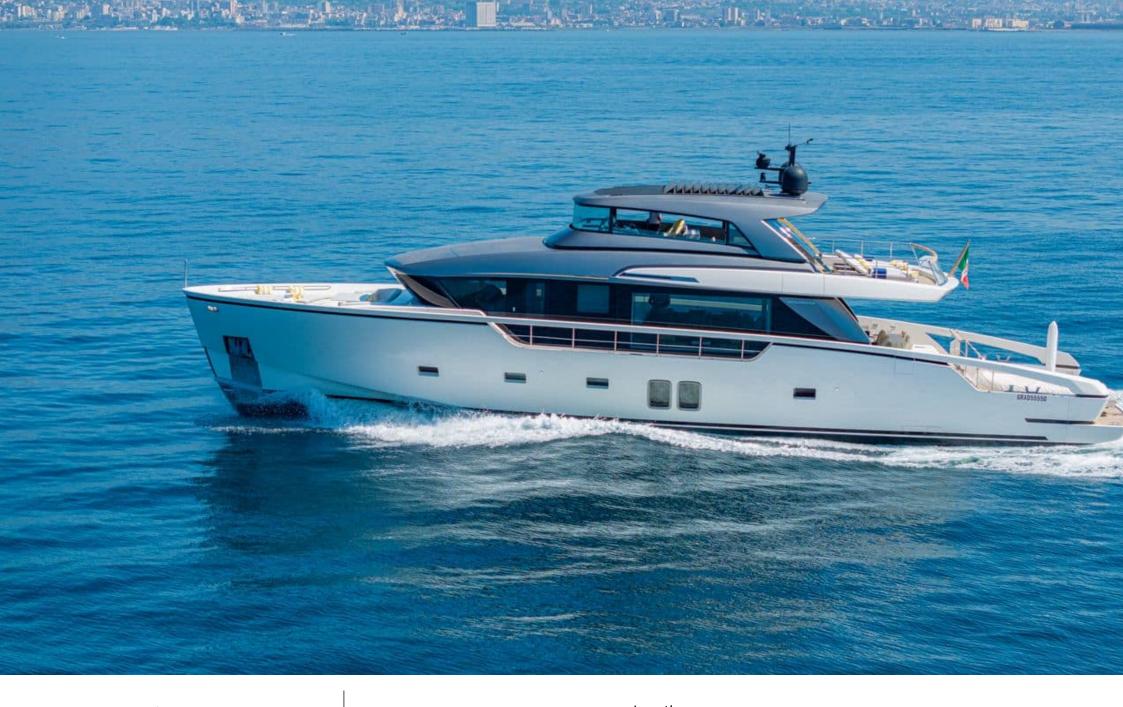

#### M/Y DANIDA'

Beach set-up Paddle Boards x

Stabilisers underway

Tender

Towable water toys

Length 26.7 m

**Guests Cruising** 12

Cabins

Winter Cruising Area(s)

Corsica - Sardinia, Italy & Sicily, West Mediterranean

Summer Cruising Area(s)

Corsica - Sardinia, Italy & Sicily, West Mediterranean

Crew