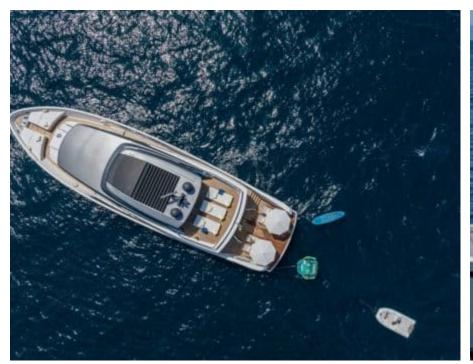

Guests **12** 



Cabins **4** 



Crew **4** 



#### M/Y DANIDA'







Beach set-up Paddle Boards x





Stabilisers underway





Tender



Towable water toys











### **EXTERIOR DESIGN**





















































## INTERIOR DESIGN













































# GALLERY LIFESTYLE





































#### Specifications



Summer low rate per week 60 000 €



Summer high rate per week 70 000 €



Winter low rate per week 60 000 €



Winter high rate per week 70 000 €



Builder Sanlorenzo



Year built

2020



Length 26.7 m



**Guests Cruising** 12



Cabins

Winter Cruising Area(s)

Corsica - Sardinia, Italy & Sicily, West Mediterranean

Summer Cruising Area(s)

Corsica - Sardinia, Italy & Sicily, West Mediterranean

Crew

Max speed 23 knots

Cruising speed 20 knots

Fuel consumption 360 L/H

Type of cabins

4 (2 x Double, 2 x Twin)