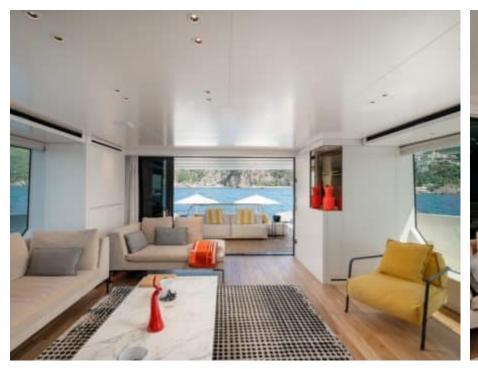

Guests **12** 



Cabins **4** 



Crew **4** 



#### M/Y DANIDA'







Beach set-up Paddle Boards x





Stabilisers underway





Tender



Towable water toys











### **EXTERIOR DESIGN**





















































## INTERIOR DESIGN













































# GALLERY LIFESTYLE





































#### Specifications



Summer low rate per week 60 000 €



Summer high rate per week 70 000 €



Winter low rate per week 60 000 €



Winter high rate per week 70 000 €



Builder Sanlorenzo



Year built

2020



Length 26.7 m



**Guests Cruising** 12



Cabins

Winter Cruising Area(s)

Corsica - Sardinia, Italy & Sicily, West Mediterranean

Summer Cruising Area(s)

Corsica - Sardinia, Italy & Sicily, West Mediterranean

Crew

Max speed 23 knots

Cruising speed 20 knots

Fuel consumption 360 L/H

Type of cabins

4 (2 x Double, 2 x Twin)