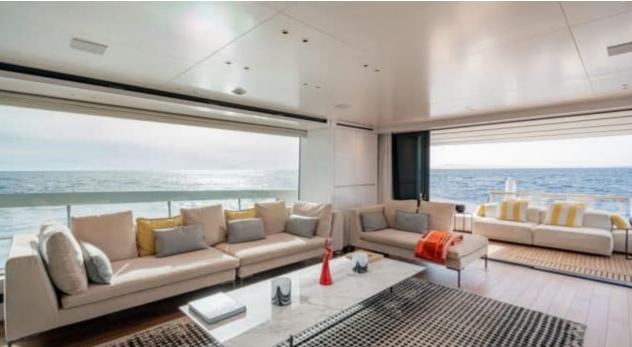

Guests **12** 



Cabins **4** 



Crew **4** 



#### M/Y DANIDA'







Beach set-up Paddle Boards x





Stabilisers underway





Tender



Towable water toys











### **EXTERIOR DESIGN**





















































## INTERIOR DESIGN













































# GALLERY LIFESTYLE





































#### Specifications



Summer low rate per week 60 000 €



Summer high rate per week 70 000 €



Winter low rate per week 60 000 €



Winter high rate per week 70 000 €



Builder Sanlorenzo



Year built

2020



Length 26.7 m



**Guests Cruising** 12



Cabins

Winter Cruising Area(s)

Corsica - Sardinia, Italy & Sicily, West Mediterranean

Summer Cruising Area(s)

Corsica - Sardinia, Italy & Sicily, West Mediterranean

Crew

Max speed 23 knots

Cruising speed 20 knots

Fuel consumption 360 L/H

Type of cabins

4 (2 x Double, 2 x Twin)