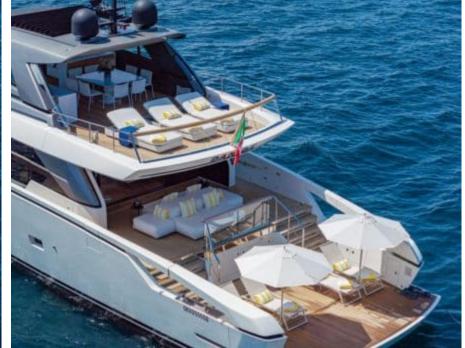

Guests **12** 



Cabins **4** 



Crew **4** 



#### M/Y DANIDA'







Beach set-up Paddle Boards x





Stabilisers underway





Tender



Towable water toys











### **EXTERIOR DESIGN**





















































## INTERIOR DESIGN













































# GALLERY LIFESTYLE





































#### Specifications



Summer low rate per week 60 000 €



Summer high rate per week 70 000 €



Winter low rate per week 60 000 €



Winter high rate per week 70 000 €



Builder Sanlorenzo



Year built

2020



Length 26.7 m



**Guests Cruising** 12



Cabins

Winter Cruising Area(s)

Corsica - Sardinia, Italy & Sicily, West Mediterranean

Summer Cruising Area(s)

Corsica - Sardinia, Italy & Sicily, West Mediterranean

Crew

Max speed 23 knots

Cruising speed 20 knots

Fuel consumption 360 L/H

Type of cabins

4 (2 x Double, 2 x Twin)