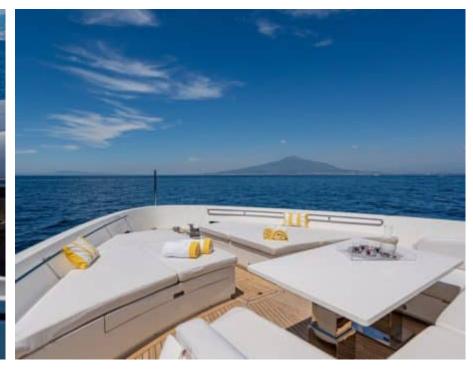

Guests **12** 



Cabins **4** 



Crew **4** 



#### M/Y DANIDA'







Beach set-up Paddle Boards x





Stabilisers underway





Tender



Towable water toys











### **EXTERIOR DESIGN**





















































## INTERIOR DESIGN













































# GALLERY LIFESTYLE





































#### Specifications



Summer low rate per week 60 000 €



Summer high rate per week 70 000 €



Winter low rate per week 60 000 €



Winter high rate per week 70 000 €



Builder Sanlorenzo



Year built

2020



Length 26.7 m



**Guests Cruising** 12



Cabins

Winter Cruising Area(s)

Corsica - Sardinia, Italy & Sicily, West Mediterranean

Summer Cruising Area(s)

Corsica - Sardinia, Italy & Sicily, West Mediterranean

Crew

Max speed 23 knots

Cruising speed 20 knots

Fuel consumption 360 L/H

Type of cabins

4 (2 x Double, 2 x Twin)