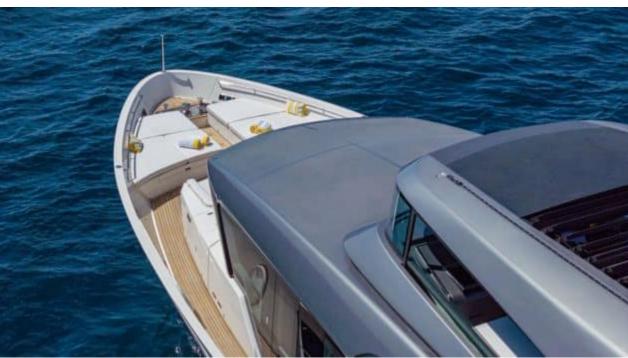

Guests **12** 



Cabins **4** 



Crew **4** 



#### M/Y DANIDA'







Beach set-up Paddle Boards x





Stabilisers underway





Tender



Towable water toys











### **EXTERIOR DESIGN**





















































## INTERIOR DESIGN













































# GALLERY LIFESTYLE





































#### Specifications



Summer low rate per week 60 000 €



Summer high rate per week 70 000 €



Winter low rate per week 60 000 €



Winter high rate per week 70 000 €



Builder Sanlorenzo



Year built

2020



Length 26.7 m



**Guests Cruising** 12



Cabins

Winter Cruising Area(s)

Corsica - Sardinia, Italy & Sicily, West Mediterranean

Summer Cruising Area(s)

Corsica - Sardinia, Italy & Sicily, West Mediterranean

Crew

Max speed 23 knots

Cruising speed 20 knots

Fuel consumption 360 L/H

Type of cabins

4 (2 x Double, 2 x Twin)