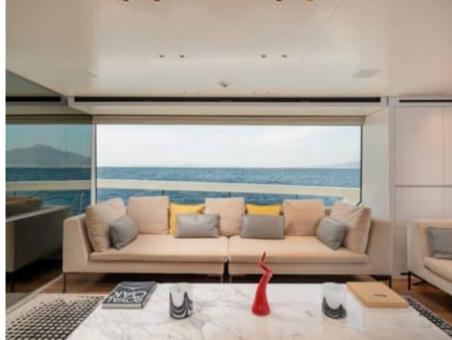

Guests **12** 



Cabins **4** 



Crew **4** 



#### M/Y DANIDA'







Beach set-up Paddle Boards x





Stabilisers underway





Tender



Towable water toys











### **EXTERIOR DESIGN**





















































## INTERIOR DESIGN













































# GALLERY LIFESTYLE





































#### Specifications



Summer low rate per week 60 000 €



Summer high rate per week 70 000 €



Winter low rate per week 60 000 €



Winter high rate per week 70 000 €



Builder Sanlorenzo



Year built

2020



Length 26.7 m



**Guests Cruising** 12



Cabins

Winter Cruising Area(s)

Corsica - Sardinia, Italy & Sicily, West Mediterranean

Summer Cruising Area(s)

Corsica - Sardinia, Italy & Sicily, West Mediterranean

Crew

Max speed 23 knots

Cruising speed 20 knots

Fuel consumption 360 L/H

Type of cabins

4 (2 x Double, 2 x Twin)