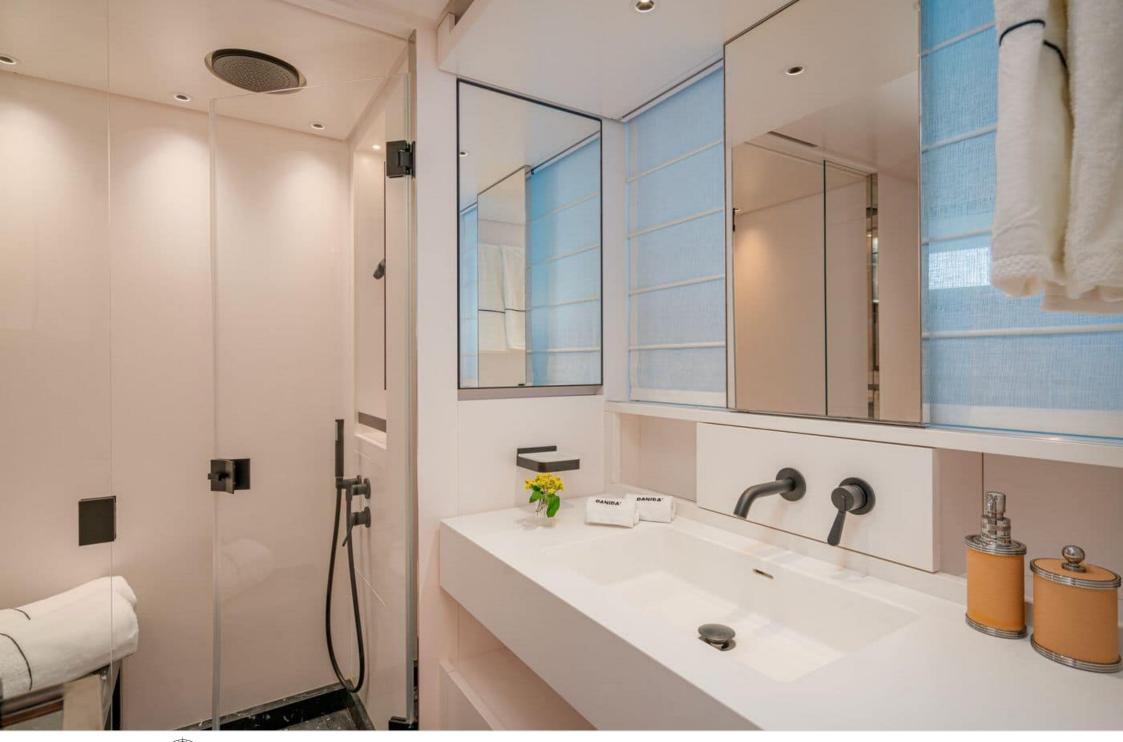

Guests **12** 



Cabins **4** 



Crew **4** 



#### M/Y DANIDA'







Beach set-up Paddle Boards x





Stabilisers underway





Tender



Towable water toys











### **EXTERIOR DESIGN**





















































## INTERIOR DESIGN













































# GALLERY LIFESTYLE





































#### Specifications



Summer low rate per week 60 000 €



Summer high rate per week 70 000 €



Winter low rate per week 60 000 €



Winter high rate per week 70 000 €



Builder Sanlorenzo



Year built

2020



Length 26.7 m



**Guests Cruising** 12



Cabins

Winter Cruising Area(s)

Corsica - Sardinia, Italy & Sicily, West Mediterranean

Summer Cruising Area(s)

Corsica - Sardinia, Italy & Sicily, West Mediterranean

Crew

Max speed 23 knots

Cruising speed 20 knots

Fuel consumption 360 L/H

Type of cabins

4 (2 x Double, 2 x Twin)