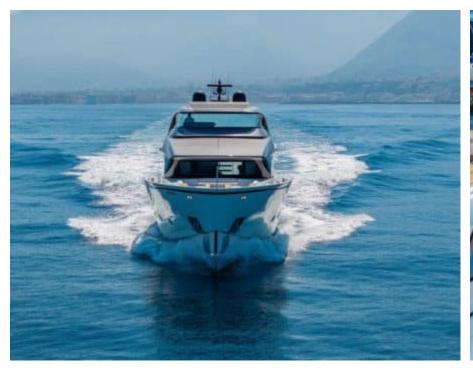

Guests **12** 



Cabins **4** 



Crew **4** 



#### M/Y DANIDA'







Beach set-up Paddle Boards x





Stabilisers underway





Tender



Towable water toys











### **EXTERIOR DESIGN**





















































## INTERIOR DESIGN













































# GALLERY LIFESTYLE





































#### Specifications



Summer low rate per week 60 000 €



Summer high rate per week 70 000 €



Winter low rate per week 60 000 €



Winter high rate per week 70 000 €



Builder Sanlorenzo



Year built

2020



Length 26.7 m



**Guests Cruising** 12



Cabins

Winter Cruising Area(s)

Corsica - Sardinia, Italy & Sicily, West Mediterranean

Summer Cruising Area(s)

Corsica - Sardinia, Italy & Sicily, West Mediterranean

Crew

Max speed 23 knots

Cruising speed 20 knots

Fuel consumption 360 L/H

Type of cabins

4 (2 x Double, 2 x Twin)