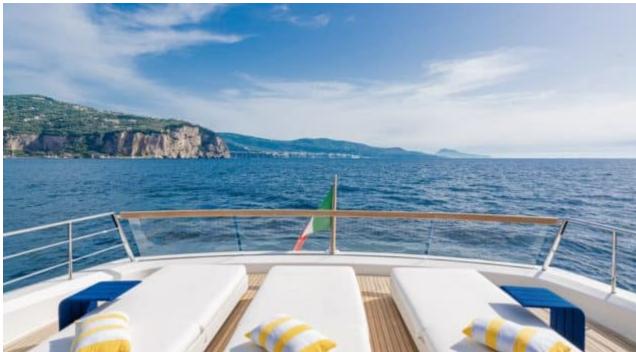

Guests **12** 



Cabins **4** 



Crew **4** 



#### M/Y DANIDA'







Beach set-up Paddle Boards x





Stabilisers underway





Tender



Towable water toys











### **EXTERIOR DESIGN**





















































## INTERIOR DESIGN













































# GALLERY LIFESTYLE





































#### Specifications



Summer low rate per week 60 000 €



Summer high rate per week 70 000 €



Winter low rate per week 60 000 €



Winter high rate per week 70 000 €



Builder Sanlorenzo



Year built

2020



Length 26.7 m



**Guests Cruising** 12



Cabins

Winter Cruising Area(s)

Corsica - Sardinia, Italy & Sicily, West Mediterranean

Summer Cruising Area(s)

Corsica - Sardinia, Italy & Sicily, West Mediterranean

Crew

Max speed 23 knots

Cruising speed 20 knots

Fuel consumption 360 L/H

Type of cabins

4 (2 x Double, 2 x Twin)