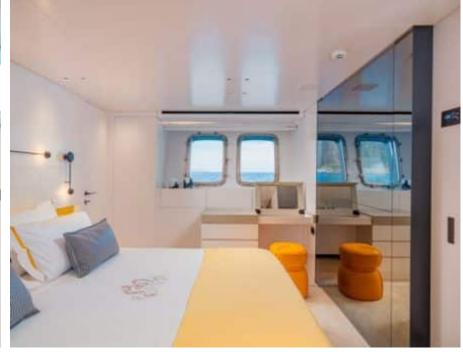

Guests **12** 



Cabins **4** 



Crew **4** 



#### M/Y DANIDA'







Beach set-up Paddle Boards x





Stabilisers underway





Tender



Towable water toys











### **EXTERIOR DESIGN**





















































## INTERIOR DESIGN













































# GALLERY LIFESTYLE





































#### Specifications



Summer low rate per week 60 000 €



Summer high rate per week 70 000 €



Winter low rate per week 60 000 €



Winter high rate per week 70 000 €



Builder Sanlorenzo



Year built

2020



Length 26.7 m



**Guests Cruising** 12



Cabins

Winter Cruising Area(s)

Corsica - Sardinia, Italy & Sicily, West Mediterranean

Summer Cruising Area(s)

Corsica - Sardinia, Italy & Sicily, West Mediterranean

Crew

Max speed 23 knots

Cruising speed 20 knots

Fuel consumption 360 L/H

Type of cabins

4 (2 x Double, 2 x Twin)