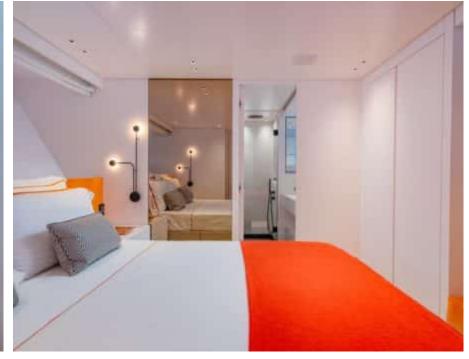

Guests **12** 



Cabins **4** 



Crew **4** 



#### M/Y DANIDA'







Beach set-up Paddle Boards x





Stabilisers underway





Tender



Towable water toys











### **EXTERIOR DESIGN**





















































## INTERIOR DESIGN













































# GALLERY LIFESTYLE





































#### Specifications



Summer low rate per week 60 000 €



Summer high rate per week 70 000 €



Winter low rate per week 60 000 €



Winter high rate per week 70 000 €



Builder Sanlorenzo



Year built

2020



Length 26.7 m



**Guests Cruising** 12



Cabins

Winter Cruising Area(s)

Corsica - Sardinia, Italy & Sicily, West Mediterranean

Summer Cruising Area(s)

Corsica - Sardinia, Italy & Sicily, West Mediterranean

Crew

Max speed 23 knots

Cruising speed 20 knots

Fuel consumption 360 L/H

Type of cabins

4 (2 x Double, 2 x Twin)