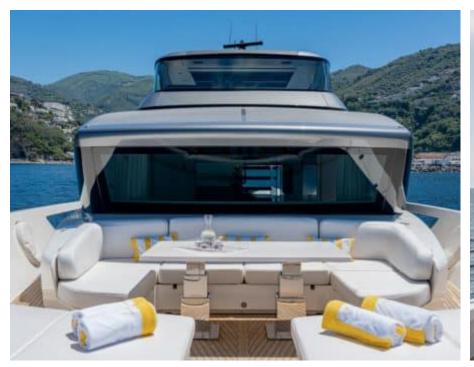

Guests **12** 



Cabins **4** 



Crew **4** 



#### M/Y DANIDA'







Beach set-up Paddle Boards x





Stabilisers underway





Tender



Towable water toys











### **EXTERIOR DESIGN**





















































## INTERIOR DESIGN













































# GALLERY LIFESTYLE





































#### Specifications



Summer low rate per week 60 000 €



Summer high rate per week 70 000 €



Winter low rate per week 60 000 €



Winter high rate per week 70 000 €



Builder Sanlorenzo



Year built

2020



Length 26.7 m



**Guests Cruising** 12



Cabins

Winter Cruising Area(s)

Corsica - Sardinia, Italy & Sicily, West Mediterranean

Summer Cruising Area(s)

Corsica - Sardinia, Italy & Sicily, West Mediterranean

Crew

Max speed 23 knots

Cruising speed 20 knots

Fuel consumption 360 L/H

Type of cabins

4 (2 x Double, 2 x Twin)