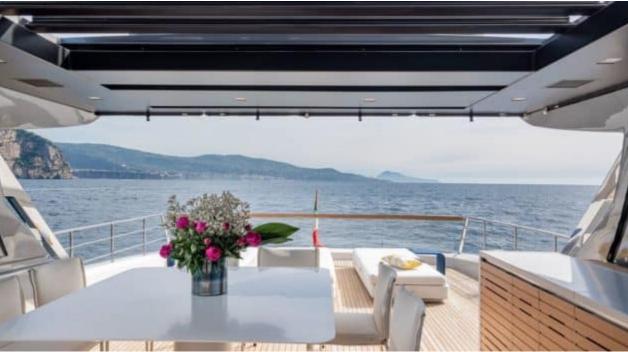

Guests **12** 



Cabins **4** 



Crew **4** 



#### M/Y DANIDA'







Beach set-up Paddle Boards x





Stabilisers underway





Tender



Towable water toys











### **EXTERIOR DESIGN**





















































## INTERIOR DESIGN













































# GALLERY LIFESTYLE





































#### Specifications



Summer low rate per week 60 000 €



Summer high rate per week 70 000 €



Winter low rate per week 60 000 €



Winter high rate per week 70 000 €



Builder Sanlorenzo



Year built

2020



Length 26.7 m



**Guests Cruising** 12



Cabins

Winter Cruising Area(s)

Corsica - Sardinia, Italy & Sicily, West Mediterranean

Summer Cruising Area(s)

Corsica - Sardinia, Italy & Sicily, West Mediterranean

Crew

Max speed 23 knots

Cruising speed 20 knots

Fuel consumption 360 L/H

Type of cabins

4 (2 x Double, 2 x Twin)