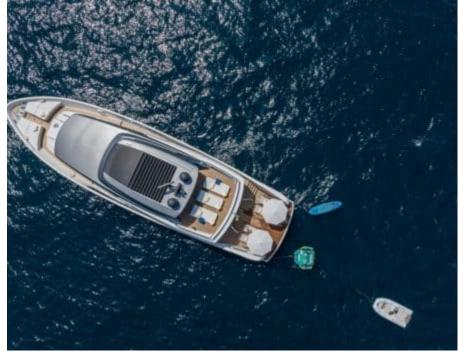

Guests **12** 



Cabins **4** 



Crew **4** 



#### M/Y DANIDA'







Beach set-up Paddle Boards x





Stabilisers underway





Tender



Towable water toys











### **EXTERIOR DESIGN**





















































## INTERIOR DESIGN













































# GALLERY LIFESTYLE





































#### Specifications



Summer low rate per week 60 000 €



Summer high rate per week 70 000 €



Winter low rate per week 60 000 €



Winter high rate per week 70 000 €



Builder Sanlorenzo



Year built

2020



Length 26.7 m



**Guests Cruising** 12



Cabins

Winter Cruising Area(s)

Corsica - Sardinia, Italy & Sicily, West Mediterranean

Summer Cruising Area(s)

Corsica - Sardinia, Italy & Sicily, West Mediterranean

Crew

Max speed 23 knots

Cruising speed 20 knots

Fuel consumption 360 L/H

Type of cabins

4 (2 x Double, 2 x Twin)