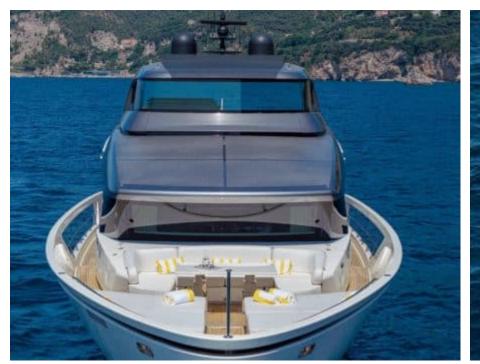

Guests **12** 



Cabins **4** 



Crew **4** 



#### M/Y DANIDA'







Beach set-up Paddle Boards x





Stabilisers underway





Tender



Towable water toys











### **EXTERIOR DESIGN**





















































## INTERIOR DESIGN













































# GALLERY LIFESTYLE





































#### Specifications



Summer low rate per week 60 000 €



Summer high rate per week 70 000 €



Winter low rate per week 60 000 €



Winter high rate per week 70 000 €



Builder Sanlorenzo



Year built

2020



Length 26.7 m



**Guests Cruising** 12



Cabins

Winter Cruising Area(s)

Corsica - Sardinia, Italy & Sicily, West Mediterranean

Summer Cruising Area(s)

Corsica - Sardinia, Italy & Sicily, West Mediterranean

Crew

Max speed 23 knots

Cruising speed 20 knots

Fuel consumption 360 L/H

Type of cabins

4 (2 x Double, 2 x Twin)