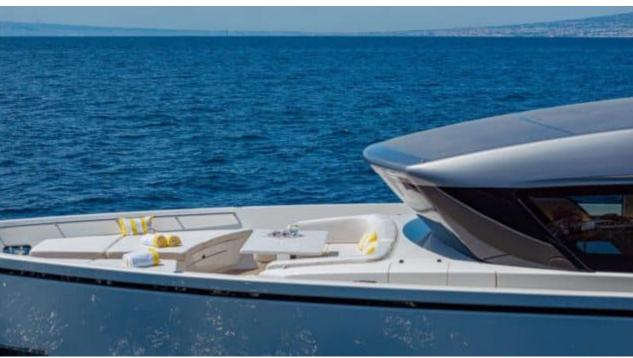

Guests **12** 



Cabins **4** 



Crew **4** 



#### M/Y DANIDA'







Beach set-up Paddle Boards x





Stabilisers underway





Tender



Towable water toys











### **EXTERIOR DESIGN**





















































## INTERIOR DESIGN













































# GALLERY LIFESTYLE





































#### Specifications



Summer low rate per week 60 000 €



Summer high rate per week 70 000 €



Winter low rate per week 60 000 €



Winter high rate per week 70 000 €



Builder Sanlorenzo



Year built

2020



Length 26.7 m



**Guests Cruising** 12



Cabins

Winter Cruising Area(s)

Corsica - Sardinia, Italy & Sicily, West Mediterranean

Summer Cruising Area(s)

Corsica - Sardinia, Italy & Sicily, West Mediterranean

Crew

Max speed 23 knots

Cruising speed 20 knots

Fuel consumption 360 L/H

Type of cabins

4 (2 x Double, 2 x Twin)