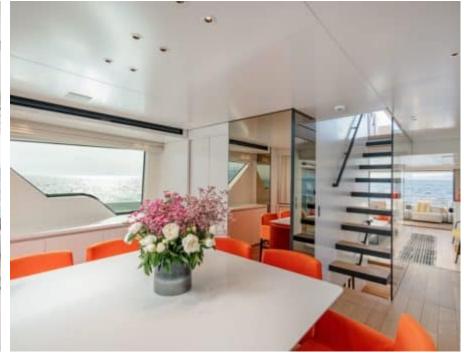

Guests **12** 



Cabins **4** 



Crew **4** 



#### M/Y DANIDA'







Beach set-up Paddle Boards x





Stabilisers underway





Tender



Towable water toys











### **EXTERIOR DESIGN**





















































## INTERIOR DESIGN













































# GALLERY LIFESTYLE





































#### Specifications



Summer low rate per week 60 000 €



Summer high rate per week 70 000 €



Winter low rate per week 60 000 €



Winter high rate per week 70 000 €



Builder Sanlorenzo



Year built

2020



Length 26.7 m



**Guests Cruising** 12



Cabins

Winter Cruising Area(s)

Corsica - Sardinia, Italy & Sicily, West Mediterranean

Summer Cruising Area(s)

Corsica - Sardinia, Italy & Sicily, West Mediterranean

Crew

Max speed 23 knots

Cruising speed 20 knots

Fuel consumption 360 L/H

Type of cabins

4 (2 x Double, 2 x Twin)