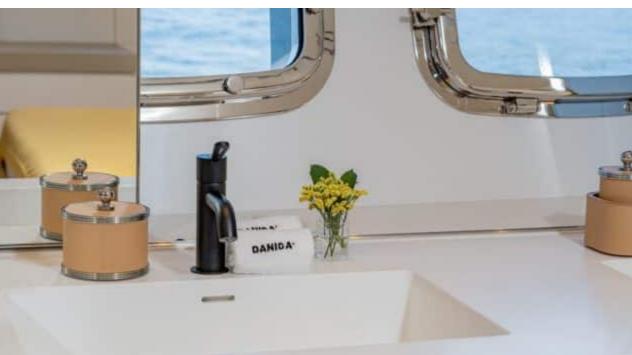

Guests **12** 



Cabins **4** 



Crew **4** 



#### M/Y DANIDA'







Beach set-up Paddle Boards x





Stabilisers underway





Tender



Towable water toys











### **EXTERIOR DESIGN**





















































## INTERIOR DESIGN













































# GALLERY LIFESTYLE





































#### Specifications



Summer low rate per week 60 000 €



Summer high rate per week 70 000 €



Winter low rate per week 60 000 €



Winter high rate per week 70 000 €



Builder Sanlorenzo



Year built

2020



Length 26.7 m



**Guests Cruising** 12



Cabins

Winter Cruising Area(s)

Corsica - Sardinia, Italy & Sicily, West Mediterranean

Summer Cruising Area(s)

Corsica - Sardinia, Italy & Sicily, West Mediterranean

Crew

Max speed 23 knots

Cruising speed 20 knots

Fuel consumption 360 L/H

Type of cabins

4 (2 x Double, 2 x Twin)