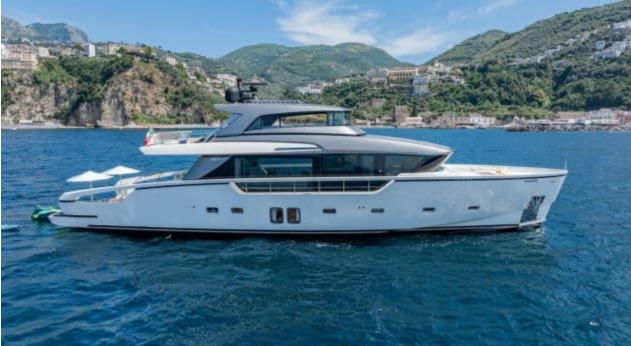

### **EXTERIOR DESIGN**

Length 26.7 m

**Guests Cruising** 12

Cabins

Winter Cruising Area(s)

Corsica - Sardinia, Italy & Sicily, West Mediterranean

Summer Cruising Area(s)

Corsica - Sardinia, Italy & Sicily, West Mediterranean

Crew