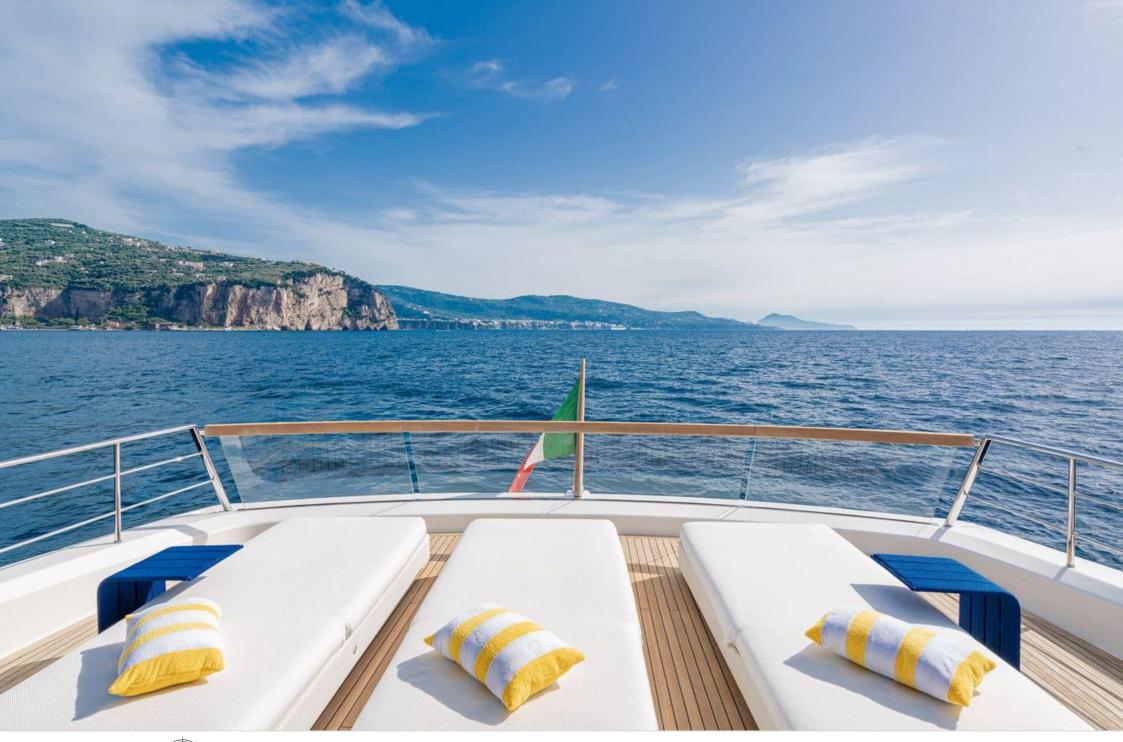

Guests **12** 



Cabins **4** 



Crew **4** 



#### M/Y DANIDA'







Beach set-up Paddle Boards x





Stabilisers underway





Tender



Towable water toys











### **EXTERIOR DESIGN**





















































## INTERIOR DESIGN













































# GALLERY LIFESTYLE





































#### Specifications



Summer low rate per week 60 000 €



Summer high rate per week 70 000 €



Winter low rate per week 60 000 €



Winter high rate per week 70 000 €



Builder Sanlorenzo



Year built

2020



Length 26.7 m



**Guests Cruising** 12



Cabins

Winter Cruising Area(s)

Corsica - Sardinia, Italy & Sicily, West Mediterranean

Summer Cruising Area(s)

Corsica - Sardinia, Italy & Sicily, West Mediterranean

Crew

Max speed 23 knots

Cruising speed 20 knots

Fuel consumption 360 L/H

Type of cabins

4 (2 x Double, 2 x Twin)