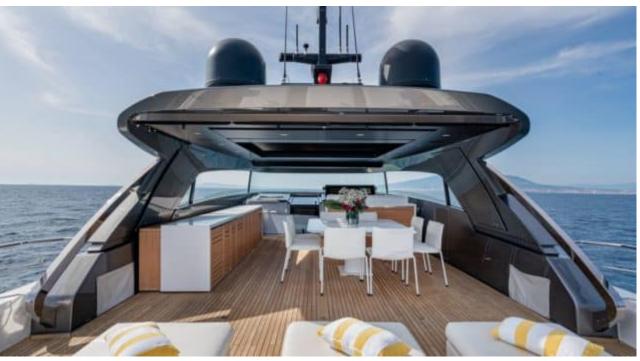

Guests **12** 



Cabins **4** 



Crew **4** 



#### M/Y DANIDA'







Beach set-up Paddle Boards x





Stabilisers underway





Tender



Towable water toys











### **EXTERIOR DESIGN**





















































## INTERIOR DESIGN













































# GALLERY LIFESTYLE





































#### Specifications



Summer low rate per week 60 000 €



Summer high rate per week 70 000 €



Winter low rate per week 60 000 €



Winter high rate per week 70 000 €



Builder Sanlorenzo



Year built

2020



Length 26.7 m



**Guests Cruising** 12



Cabins

Winter Cruising Area(s)

Corsica - Sardinia, Italy & Sicily, West Mediterranean

Summer Cruising Area(s)

Corsica - Sardinia, Italy & Sicily, West Mediterranean

Crew

Max speed 23 knots

Cruising speed 20 knots

Fuel consumption 360 L/H

Type of cabins

4 (2 x Double, 2 x Twin)