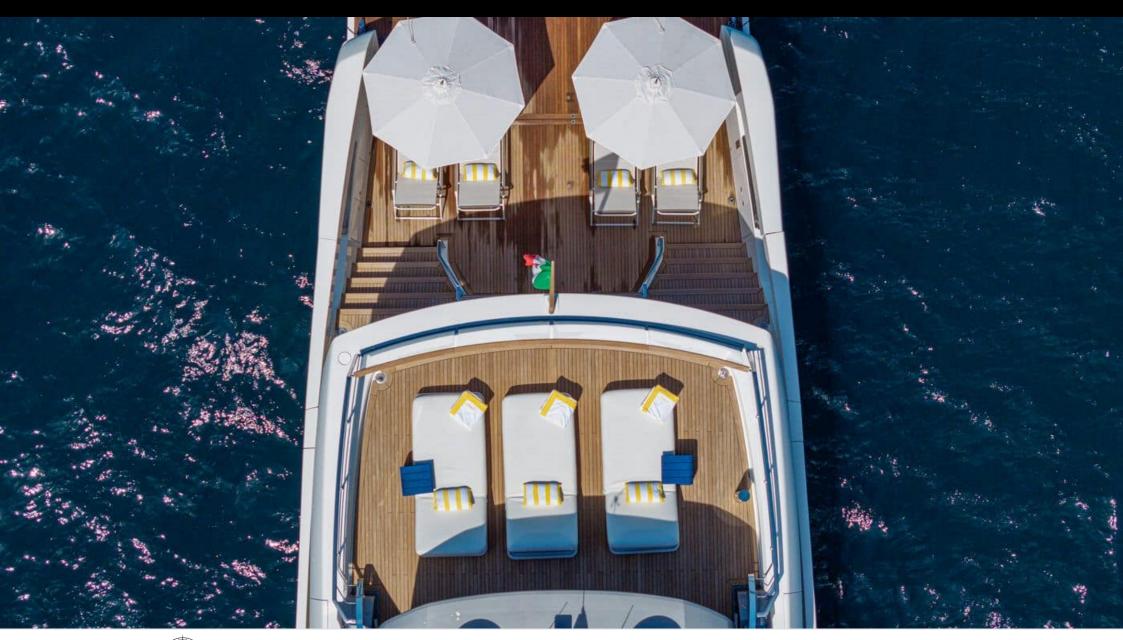

Guests **12** 



Cabins **4** 



Crew **4** 



#### M/Y DANIDA'







Beach set-up Paddle Boards x





Stabilisers underway





Tender



Towable water toys











### **EXTERIOR DESIGN**





















































## INTERIOR DESIGN













































# GALLERY LIFESTYLE





































#### Specifications



Summer low rate per week 60 000 €



Summer high rate per week 70 000 €



Winter low rate per week 60 000 €



Winter high rate per week 70 000 €



Builder Sanlorenzo



Year built

2020



Length 26.7 m



**Guests Cruising** 12



Cabins

Winter Cruising Area(s)

Corsica - Sardinia, Italy & Sicily, West Mediterranean

Summer Cruising Area(s)

Corsica - Sardinia, Italy & Sicily, West Mediterranean

Crew

Max speed 23 knots

Cruising speed 20 knots

Fuel consumption 360 L/H

Type of cabins

4 (2 x Double, 2 x Twin)