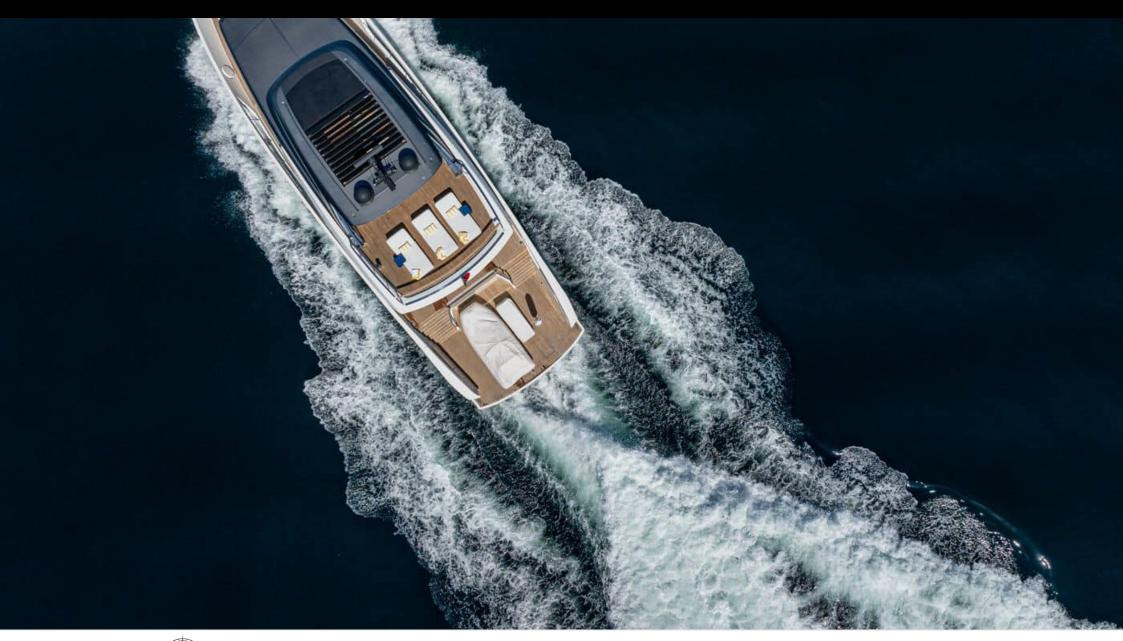

Guests **12** 



Cabins **4** 



Crew **4** 



#### M/Y DANIDA'







Beach set-up Paddle Boards x





Stabilisers underway





Tender



Towable water toys











### **EXTERIOR DESIGN**





















































## INTERIOR DESIGN













































# GALLERY LIFESTYLE





































#### Specifications



Summer low rate per week 60 000 €



Summer high rate per week 70 000 €



Winter low rate per week 60 000 €



Winter high rate per week 70 000 €



Builder Sanlorenzo



Year built

2020



Length 26.7 m



**Guests Cruising** 12



Cabins

Winter Cruising Area(s)

Corsica - Sardinia, Italy & Sicily, West Mediterranean

Summer Cruising Area(s)

Corsica - Sardinia, Italy & Sicily, West Mediterranean

Crew

Max speed 23 knots

Cruising speed 20 knots

Fuel consumption 360 L/H

Type of cabins

4 (2 x Double, 2 x Twin)