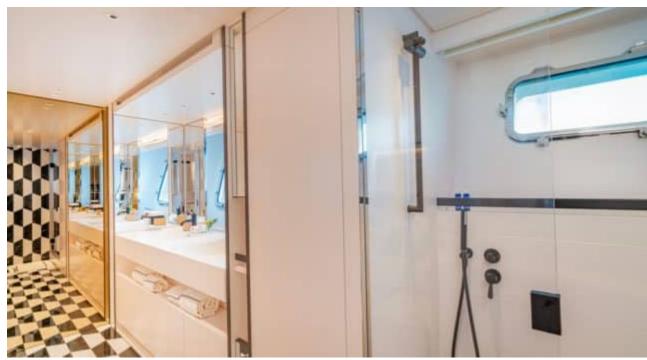

Guests **12** 



Cabins **4** 



Crew **4** 



#### M/Y DANIDA'







Beach set-up Paddle Boards x





Stabilisers underway





Tender



Towable water toys











### **EXTERIOR DESIGN**





















































## INTERIOR DESIGN













































# GALLERY LIFESTYLE





































#### Specifications



Summer low rate per week 60 000 €



Summer high rate per week 70 000 €



Winter low rate per week 60 000 €



Winter high rate per week 70 000 €



Builder Sanlorenzo



Year built

2020



Length 26.7 m



**Guests Cruising** 12



Cabins

Winter Cruising Area(s)

Corsica - Sardinia, Italy & Sicily, West Mediterranean

Summer Cruising Area(s)

Corsica - Sardinia, Italy & Sicily, West Mediterranean

Crew

Max speed 23 knots

Cruising speed 20 knots

Fuel consumption 360 L/H

Type of cabins

4 (2 x Double, 2 x Twin)