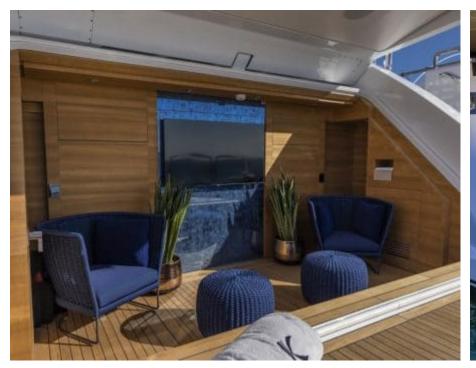

Guests 11



Cabins **5** 



Crew **11** 



#### *M/Y K2*











Sunbeds Air Conditioning

Seabob x 2

Snorkeling Gear Sound System

Stabilisers at anchor

Paddle Boards x













Towable water toys









**Features** 

# EXTERIOR DESIGN





























































































## INTERIOR DESIGN





















































## GALLERY LIFESTYLE



















#### Specifications



Summer low rate per week 270 000 €



Summer high rate per week 290 000 €



Winter low rate per week 270 000 €



Winter high rate per week 290 000 €



Builder Columbus



Year built





Length 49.90 m



Guests Cruising



Cabins

Winter Cruising Area(s)

Crew 11 Max speed 22 knots Summer Cruising Area(s)

Corsica - Sardinia, French Riviera, Italy & Sicily, West Mediterranean

Cruising speed 18 knots

Fuel consumption 500 L/HR

Type of cabins 5 (4 x Double, 1 x Twin)