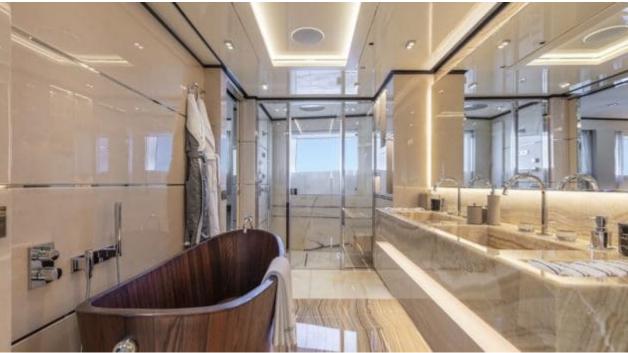

Guests 11



Cabins **5** 



Crew **11** 



#### *M/Y K2*











Sunbeds Air Conditioning

Seabob x 2

Snorkeling Gear Sound System

Stabilisers at anchor

Paddle Boards x













Towable water toys









**Features** 

# EXTERIOR DESIGN





























































































## INTERIOR DESIGN





















































## GALLERY LIFESTYLE



















#### Specifications



Summer low rate per week 270 000 €



Summer high rate per week 290 000 €



Winter low rate per week 270 000 €



Winter high rate per week 290 000 €



Builder Columbus



Year built





Length 49.90 m



Guests Cruising



Cabins

Winter Cruising Area(s)

Crew 11 Max speed 22 knots Summer Cruising Area(s)

Corsica - Sardinia, French Riviera, Italy & Sicily, West Mediterranean

Cruising speed 18 knots

Fuel consumption 500 L/HR

Type of cabins 5 (4 x Double, 1 x Twin)