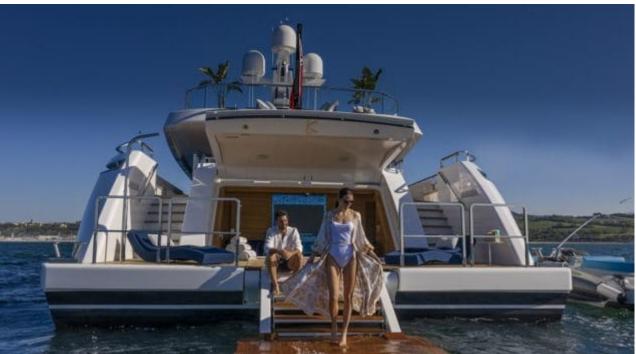

Guests 11



Cabins **5** 



Crew **11** 



#### *M/Y K2*











Sunbeds Air Conditioning

Seabob x 2

Snorkeling Gear Sound System

Stabilisers at anchor

Paddle Boards x













Towable water toys









**Features** 

# EXTERIOR DESIGN





























































































## INTERIOR DESIGN





















































## GALLERY LIFESTYLE



















#### Specifications



Summer low rate per week 270 000 €



Summer high rate per week 290 000 €



Winter low rate per week 270 000 €



Winter high rate per week 290 000 €



Builder Columbus



Year built





Length 49.90 m



Guests Cruising



Cabins

Winter Cruising Area(s)

Crew 11 Max speed 22 knots Summer Cruising Area(s)

Corsica - Sardinia, French Riviera, Italy & Sicily, West Mediterranean

Cruising speed 18 knots

Fuel consumption 500 L/HR

Type of cabins 5 (4 x Double, 1 x Twin)