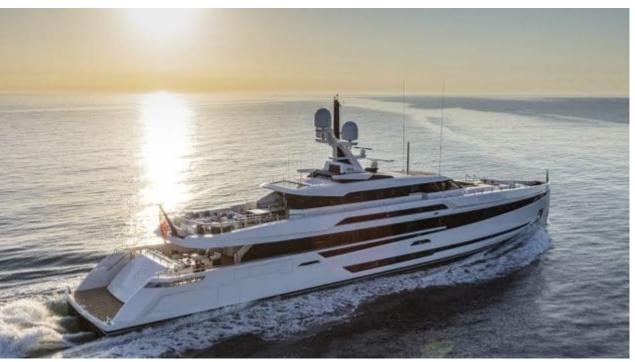

Guests 11



Cabins **5** 



Crew **11** 



#### *M/Y K2*











Sunbeds Air Conditioning

Seabob x 2

Snorkeling Gear Sound System

Stabilisers at anchor

Paddle Boards x













Towable water toys









**Features** 

# EXTERIOR DESIGN





























































































## INTERIOR DESIGN





















































## GALLERY LIFESTYLE



















#### Specifications



Summer low rate per week 270 000 €



Summer high rate per week 290 000 €



Winter low rate per week 270 000 €



Winter high rate per week 290 000 €



Builder Columbus



Year built





Length 49.90 m



Guests Cruising



Cabins

Winter Cruising Area(s)

Crew 11 Max speed 22 knots Summer Cruising Area(s)

Corsica - Sardinia, French Riviera, Italy & Sicily, West Mediterranean

Cruising speed 18 knots

Fuel consumption 500 L/HR

Type of cabins 5 (4 x Double, 1 x Twin)