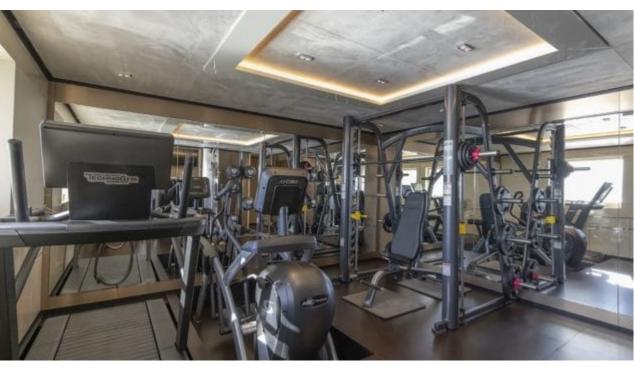

Guests 11



Cabins **5** 



Crew **11** 



#### *M/Y K2*











Sunbeds Air Conditioning

Seabob x 2

Snorkeling Gear Sound System

Stabilisers at anchor

Paddle Boards x













Towable water toys









**Features** 

# EXTERIOR DESIGN





























































































## INTERIOR DESIGN





















































## GALLERY LIFESTYLE



















#### Specifications



Summer low rate per week 270 000 €



Summer high rate per week 290 000 €



Winter low rate per week 270 000 €



Winter high rate per week 290 000 €



Builder Columbus



Year built





Length 49.90 m



Guests Cruising



Cabins

Winter Cruising Area(s)

Crew 11 Max speed 22 knots Summer Cruising Area(s)

Corsica - Sardinia, French Riviera, Italy & Sicily, West Mediterranean

Cruising speed 18 knots

Fuel consumption 500 L/HR

Type of cabins 5 (4 x Double, 1 x Twin)