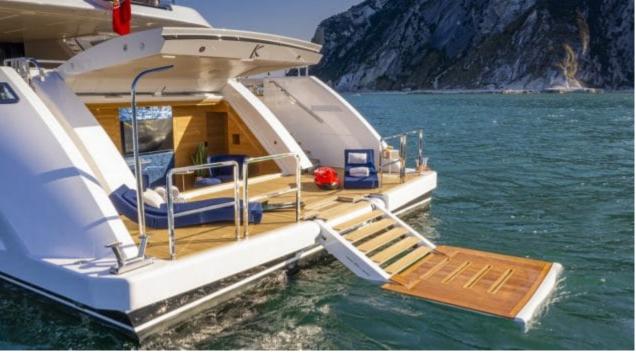

Guests 11



Cabins **5** 



Crew **11** 



#### *M/Y K2*











Sunbeds Air Conditioning

Seabob x 2

Snorkeling Gear Sound System

Stabilisers at anchor

Paddle Boards x













Towable water toys









**Features** 

# EXTERIOR DESIGN





























































































## INTERIOR DESIGN





















































## GALLERY LIFESTYLE



















#### Specifications



Summer low rate per week 270 000 €



Summer high rate per week 290 000 €



Winter low rate per week 270 000 €



Winter high rate per week 290 000 €



Builder Columbus



Year built





Length 49.90 m



Guests Cruising



Cabins

Winter Cruising Area(s)

Crew 11 Max speed 22 knots Summer Cruising Area(s)

Corsica - Sardinia, French Riviera, Italy & Sicily, West Mediterranean

Cruising speed 18 knots

Fuel consumption 500 L/HR

Type of cabins 5 (4 x Double, 1 x Twin)