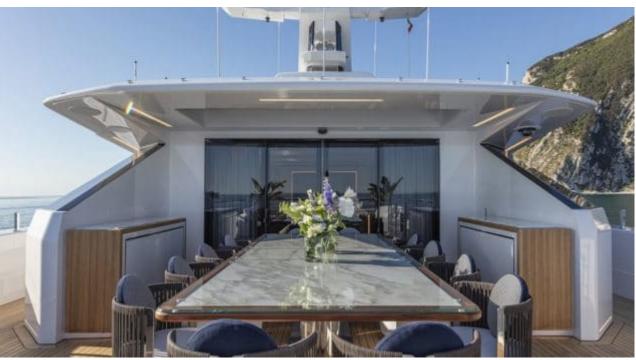

Guests 11



Cabins **5** 



Crew **11** 



#### *M/Y K2*











Sunbeds Air Conditioning

Seabob x 2

Snorkeling Gear Sound System

Stabilisers at anchor

Paddle Boards x













Towable water toys









**Features** 

# EXTERIOR DESIGN





























































































## INTERIOR DESIGN





















































## GALLERY LIFESTYLE



















#### Specifications



Summer low rate per week 270 000 €



Summer high rate per week 290 000 €



Winter low rate per week 270 000 €



Winter high rate per week 290 000 €



Builder Columbus



Year built





Length 49.90 m



Guests Cruising



Cabins

Winter Cruising Area(s)

Crew 11 Max speed 22 knots Summer Cruising Area(s)

Corsica - Sardinia, French Riviera, Italy & Sicily, West Mediterranean

Cruising speed 18 knots

Fuel consumption 500 L/HR

Type of cabins 5 (4 x Double, 1 x Twin)