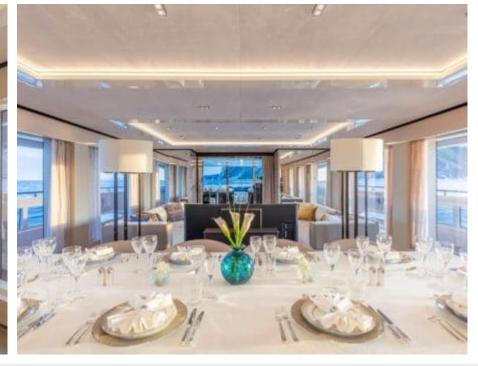

Guests 11



Cabins **5** 



Crew **11** 



#### *M/Y K2*











Sunbeds Air Conditioning

Seabob x 2

Snorkeling Gear Sound System

Stabilisers at anchor

Paddle Boards x













Towable water toys









**Features** 

# EXTERIOR DESIGN





























































































## INTERIOR DESIGN





















































## GALLERY LIFESTYLE



















#### Specifications



Summer low rate per week 270 000 €



Summer high rate per week 290 000 €



Winter low rate per week 270 000 €



Winter high rate per week 290 000 €



Builder Columbus



Year built





Length 49.90 m



Guests Cruising



Cabins

Winter Cruising Area(s)

Crew 11 Max speed 22 knots Summer Cruising Area(s)

Corsica - Sardinia, French Riviera, Italy & Sicily, West Mediterranean

Cruising speed 18 knots

Fuel consumption 500 L/HR

Type of cabins 5 (4 x Double, 1 x Twin)