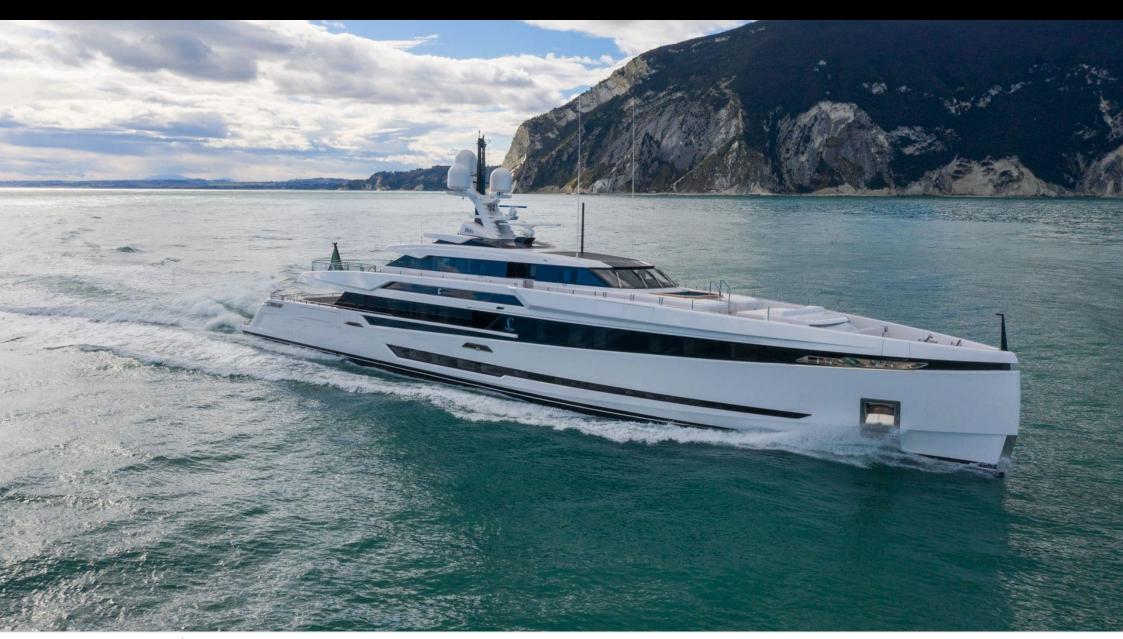

#### Specifications

Summer low rate per week 270 000 €

Summer high rate per week 290 000 €

Winter low rate per week 270 000 €

Winter high rate per week 290 000 €

Builder Columbus

Year built

Length 49.90 m

Guests Cruising

Cabins

Winter Cruising Area(s)

Crew 11 Max speed 22 knots Summer Cruising Area(s)

Corsica - Sardinia, French Riviera, Italy & Sicily, West Mediterranean

Cruising speed 18 knots

Fuel consumption 500 L/HR