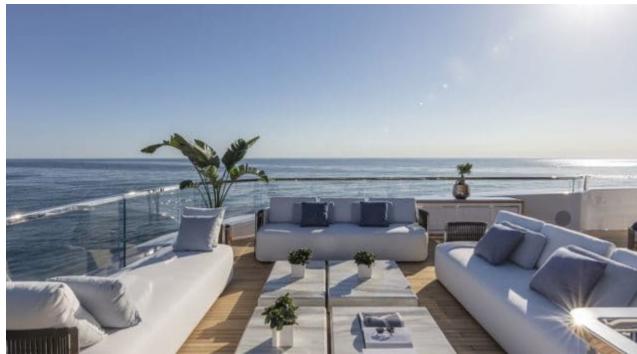

Guests 11



Cabins **5** 



Crew **11** 



#### *M/Y K2*











Sunbeds Air Conditioning

Seabob x 2

Snorkeling Gear Sound System

Stabilisers at anchor

Paddle Boards x













Towable water toys









**Features** 

# EXTERIOR DESIGN





























































































## INTERIOR DESIGN





















































## GALLERY LIFESTYLE



















#### Specifications



Summer low rate per week 270 000 €



Summer high rate per week 290 000 €



Winter low rate per week 270 000 €



Winter high rate per week 290 000 €



Builder Columbus



Year built





Length 49.90 m



Guests Cruising



Cabins

Winter Cruising Area(s)

Crew 11 Max speed 22 knots Summer Cruising Area(s)

Corsica - Sardinia, French Riviera, Italy & Sicily, West Mediterranean

Cruising speed 18 knots

Fuel consumption 500 L/HR

Type of cabins 5 (4 x Double, 1 x Twin)