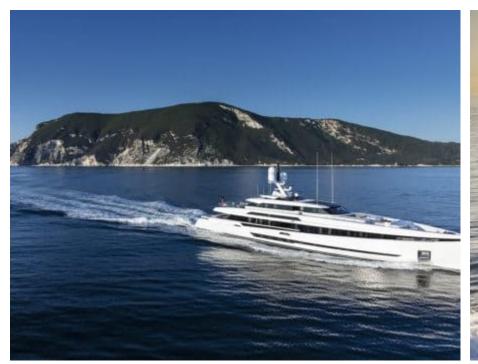

Guests 11



Cabins **5** 



Crew **11** 



#### *M/Y K2*











Sunbeds Air Conditioning

Seabob x 2

Snorkeling Gear Sound System

Stabilisers at anchor

Paddle Boards x













Towable water toys









**Features** 

# EXTERIOR DESIGN





























































































## INTERIOR DESIGN





















































## GALLERY LIFESTYLE



















#### Specifications



Summer low rate per week 270 000 €



Summer high rate per week 290 000 €



Winter low rate per week 270 000 €



Winter high rate per week 290 000 €



Builder Columbus



Year built





Length 49.90 m



Guests Cruising



Cabins

Winter Cruising Area(s)

Crew 11 Max speed 22 knots Summer Cruising Area(s)

Corsica - Sardinia, French Riviera, Italy & Sicily, West Mediterranean

Cruising speed 18 knots

Fuel consumption 500 L/HR

Type of cabins 5 (4 x Double, 1 x Twin)