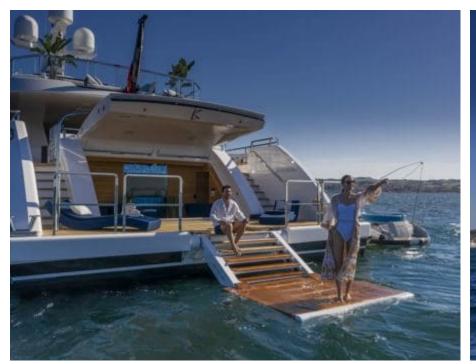

Guests 11



Cabins **5** 



Crew **11** 



#### *M/Y K2*











Sunbeds Air Conditioning

Seabob x 2

Snorkeling Gear Sound System

Stabilisers at anchor

Paddle Boards x













Towable water toys









**Features** 

# EXTERIOR DESIGN





























































































## INTERIOR DESIGN





















































## GALLERY LIFESTYLE



















#### Specifications



Summer low rate per week 270 000 €



Summer high rate per week 290 000 €



Winter low rate per week 270 000 €



Winter high rate per week 290 000 €



Builder Columbus



Year built





Length 49.90 m



Guests Cruising



Cabins

Winter Cruising Area(s)

Crew 11 Max speed 22 knots Summer Cruising Area(s)

Corsica - Sardinia, French Riviera, Italy & Sicily, West Mediterranean

Cruising speed 18 knots

Fuel consumption 500 L/HR

Type of cabins 5 (4 x Double, 1 x Twin)