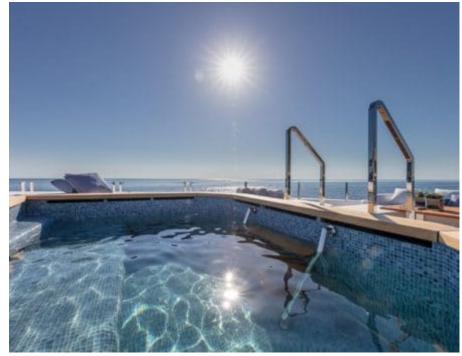

Guests 11



Cabins **5** 



Crew **11** 



#### *M/Y K2*











Sunbeds Air Conditioning

Seabob x 2

Snorkeling Gear Sound System

Stabilisers at anchor

Paddle Boards x













Towable water toys









**Features** 

# EXTERIOR DESIGN





























































































## INTERIOR DESIGN





















































## GALLERY LIFESTYLE



















#### Specifications



Summer low rate per week 270 000 €



Summer high rate per week 290 000 €



Winter low rate per week 270 000 €



Winter high rate per week 290 000 €



Builder Columbus



Year built





Length 49.90 m



Guests Cruising



Cabins

Winter Cruising Area(s)

Crew 11 Max speed 22 knots Summer Cruising Area(s)

Corsica - Sardinia, French Riviera, Italy & Sicily, West Mediterranean

Cruising speed 18 knots

Fuel consumption 500 L/HR

Type of cabins 5 (4 x Double, 1 x Twin)