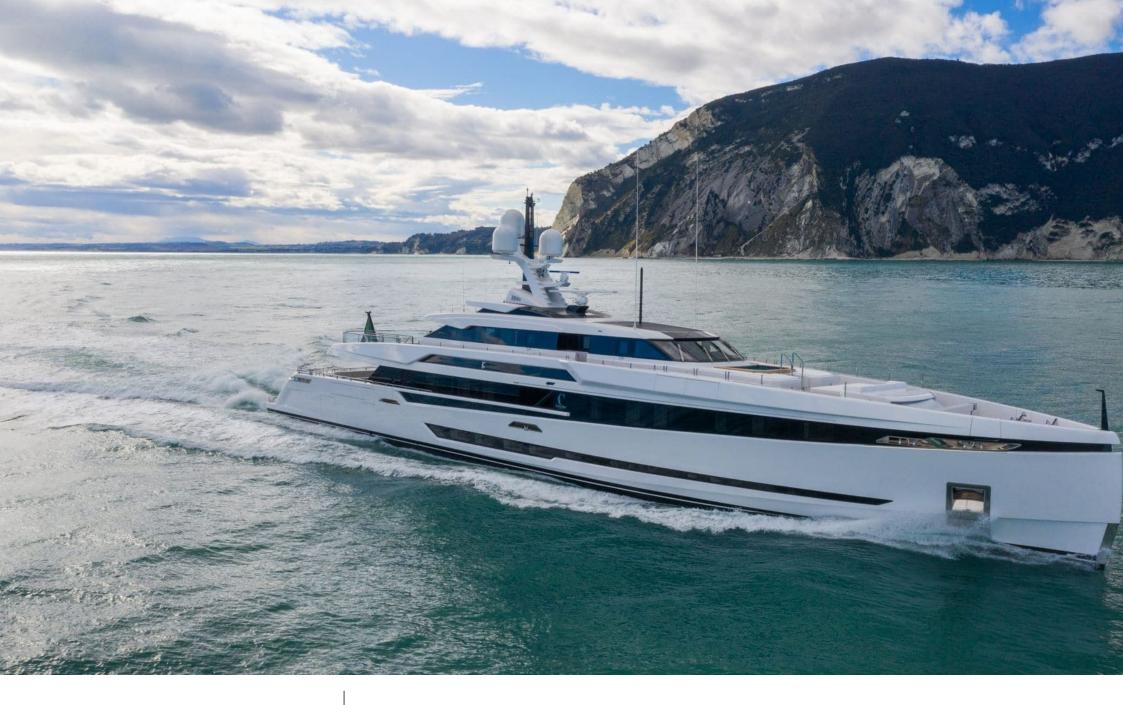

#### *M/Y K2*

Sunbeds Air Conditioning

Seabob x 2

Snorkeling Gear Sound System

Stabilisers at anchor

Paddle Boards x

Towable water toys

**Features** 

#### Specifications

Summer low rate per week 270 000 €

Summer high rate per week 290 000 €

Winter low rate per week 270 000 €

Winter high rate per week 290 000 €

Builder Columbus

Year built

Length 49.90 m