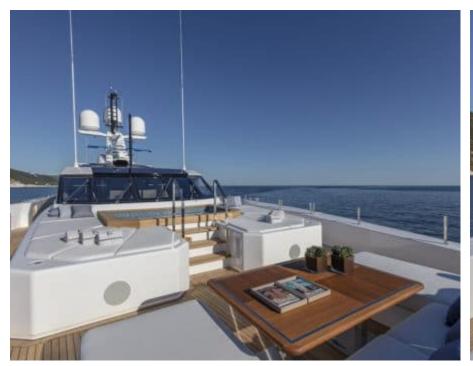

Guests 11



Cabins **5** 



Crew **11** 



#### *M/Y K2*











Sunbeds Air Conditioning

Seabob x 2

Snorkeling Gear Sound System

Stabilisers at anchor

Paddle Boards x













Towable water toys









**Features** 

# EXTERIOR DESIGN





























































































## INTERIOR DESIGN





















































## GALLERY LIFESTYLE



















#### Specifications



Summer low rate per week 270 000 €



Summer high rate per week 290 000 €



Winter low rate per week 270 000 €



Winter high rate per week 290 000 €



Builder Columbus



Year built





Length 49.90 m



Guests Cruising



Cabins

Winter Cruising Area(s)

Crew 11 Max speed 22 knots Summer Cruising Area(s)

Corsica - Sardinia, French Riviera, Italy & Sicily, West Mediterranean

Cruising speed 18 knots

Fuel consumption 500 L/HR

Type of cabins 5 (4 x Double, 1 x Twin)