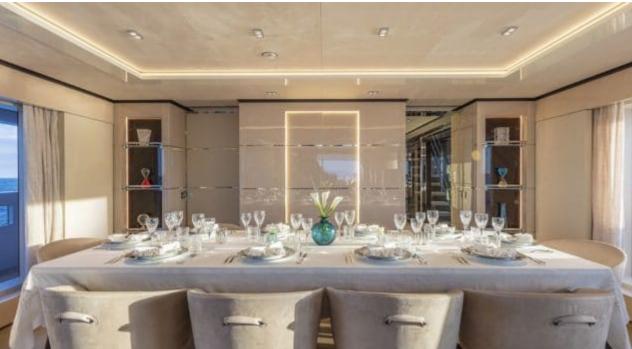

Guests 11



Cabins **5** 



Crew **11** 



#### *M/Y K2*











Sunbeds Air Conditioning

Seabob x 2

Snorkeling Gear Sound System

Stabilisers at anchor

Paddle Boards x













Towable water toys









**Features** 

# EXTERIOR DESIGN





























































































## INTERIOR DESIGN





















































## GALLERY LIFESTYLE



















#### Specifications



Summer low rate per week 270 000 €



Summer high rate per week 290 000 €



Winter low rate per week 270 000 €



Winter high rate per week 290 000 €



Builder Columbus



Year built





Length 49.90 m



Guests Cruising



Cabins

Winter Cruising Area(s)

Crew 11 Max speed 22 knots Summer Cruising Area(s)

Corsica - Sardinia, French Riviera, Italy & Sicily, West Mediterranean

Cruising speed 18 knots

Fuel consumption 500 L/HR

Type of cabins 5 (4 x Double, 1 x Twin)