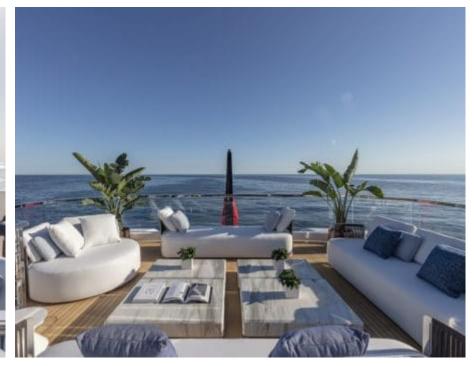

Guests 11



Cabins **5** 



Crew **11** 



#### *M/Y K2*











Sunbeds Air Conditioning

Seabob x 2

Snorkeling Gear Sound System

Stabilisers at anchor

Paddle Boards x













Towable water toys









**Features** 

# EXTERIOR DESIGN





























































































## INTERIOR DESIGN





















































## GALLERY LIFESTYLE



















#### Specifications



Summer low rate per week 270 000 €



Summer high rate per week 290 000 €



Winter low rate per week 270 000 €



Winter high rate per week 290 000 €



Builder Columbus



Year built





Length 49.90 m



Guests Cruising



Cabins

Winter Cruising Area(s)

Crew 11 Max speed 22 knots Summer Cruising Area(s)

Corsica - Sardinia, French Riviera, Italy & Sicily, West Mediterranean

Cruising speed 18 knots

Fuel consumption 500 L/HR

Type of cabins 5 (4 x Double, 1 x Twin)