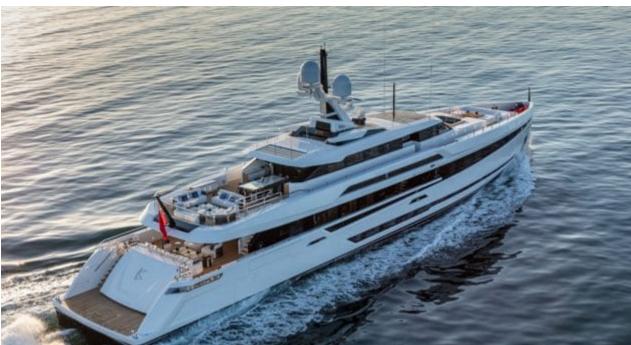

# EXTERIOR DESIGN

#### Specifications

Summer low rate per week 270 000 €

Summer high rate per week 290 000 €

Winter low rate per week 270 000 €

Winter high rate per week 290 000 €

Builder Columbus

Year built

Length 49.90 m