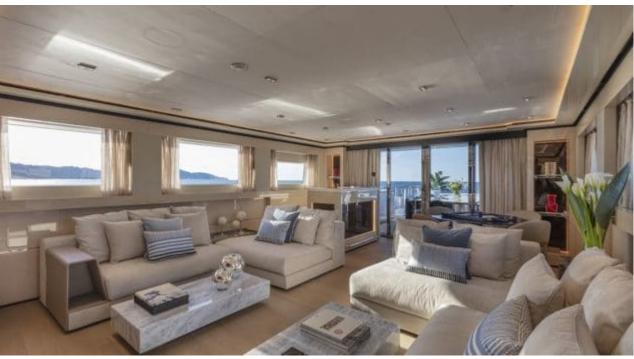

Guests 11



Cabins **5** 



Crew **11** 



#### *M/Y K2*











Sunbeds Air Conditioning

Seabob x 2

Snorkeling Gear Sound System

Stabilisers at anchor

Paddle Boards x













Towable water toys









**Features** 

# EXTERIOR DESIGN





























































































## INTERIOR DESIGN





















































## GALLERY LIFESTYLE



















#### Specifications



Summer low rate per week 270 000 €



Summer high rate per week 290 000 €



Winter low rate per week 270 000 €



Winter high rate per week 290 000 €



Builder Columbus



Year built





Length 49.90 m



Guests Cruising



Cabins

Winter Cruising Area(s)

Crew 11 Max speed 22 knots Summer Cruising Area(s)

Corsica - Sardinia, French Riviera, Italy & Sicily, West Mediterranean

Cruising speed 18 knots

Fuel consumption 500 L/HR

Type of cabins 5 (4 x Double, 1 x Twin)