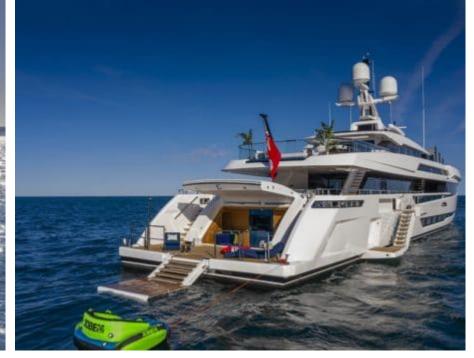

Guests 11



Cabins **5** 



Crew **11** 



#### *M/Y K2*











Sunbeds Air Conditioning

Seabob x 2

Snorkeling Gear Sound System

Stabilisers at anchor

Paddle Boards x













Towable water toys









**Features** 

# EXTERIOR DESIGN





























































































## INTERIOR DESIGN





















































## GALLERY LIFESTYLE



















#### Specifications



Summer low rate per week 270 000 €



Summer high rate per week 290 000 €



Winter low rate per week 270 000 €



Winter high rate per week 290 000 €



Builder Columbus



Year built





Length 49.90 m



Guests Cruising



Cabins

Winter Cruising Area(s)

Crew 11 Max speed 22 knots Summer Cruising Area(s)

Corsica - Sardinia, French Riviera, Italy & Sicily, West Mediterranean

Cruising speed 18 knots

Fuel consumption 500 L/HR

Type of cabins 5 (4 x Double, 1 x Twin)