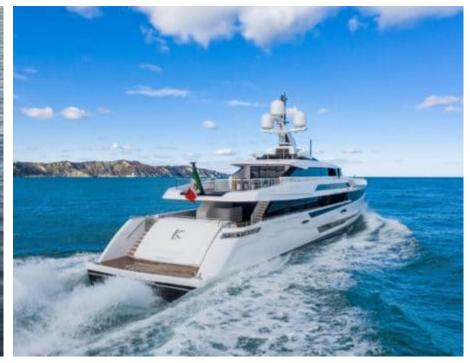

Guests 11



Cabins **5** 



Crew **11** 



#### *M/Y K2*











Sunbeds Air Conditioning

Seabob x 2

Snorkeling Gear Sound System

Stabilisers at anchor

Paddle Boards x













Towable water toys









**Features** 

# EXTERIOR DESIGN





























































































## INTERIOR DESIGN





















































## GALLERY LIFESTYLE



















#### Specifications



Summer low rate per week 270 000 €



Summer high rate per week 290 000 €



Winter low rate per week 270 000 €



Winter high rate per week 290 000 €



Builder Columbus



Year built





Length 49.90 m



Guests Cruising



Cabins

Winter Cruising Area(s)

Crew 11 Max speed 22 knots Summer Cruising Area(s)

Corsica - Sardinia, French Riviera, Italy & Sicily, West Mediterranean

Cruising speed 18 knots

Fuel consumption 500 L/HR

Type of cabins 5 (4 x Double, 1 x Twin)