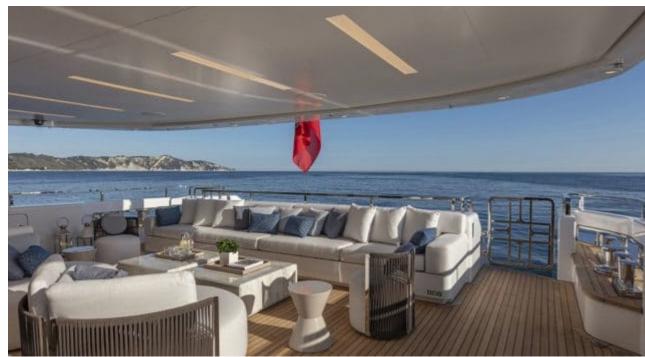

Guests 11



Cabins **5** 



Crew **11** 



#### *M/Y K2*











Sunbeds Air Conditioning

Seabob x 2

Snorkeling Gear Sound System

Stabilisers at anchor

Paddle Boards x













Towable water toys









**Features** 

# EXTERIOR DESIGN





























































































## INTERIOR DESIGN





















































## GALLERY LIFESTYLE



















#### Specifications



Summer low rate per week 270 000 €



Summer high rate per week 290 000 €



Winter low rate per week 270 000 €



Winter high rate per week 290 000 €



Builder Columbus



Year built





Length 49.90 m



Guests Cruising



Cabins

Winter Cruising Area(s)

Crew 11 Max speed 22 knots Summer Cruising Area(s)

Corsica - Sardinia, French Riviera, Italy & Sicily, West Mediterranean

Cruising speed 18 knots

Fuel consumption 500 L/HR

Type of cabins 5 (4 x Double, 1 x Twin)