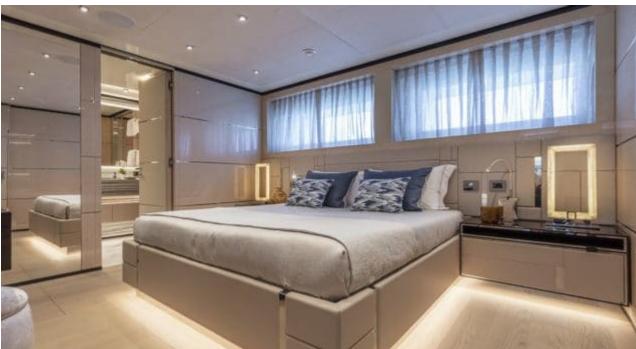

Guests 11



Cabins **5** 



Crew **11** 



#### *M/Y K2*











Sunbeds Air Conditioning

Seabob x 2

Snorkeling Gear Sound System

Stabilisers at anchor

Paddle Boards x













Towable water toys









**Features** 

# EXTERIOR DESIGN





























































































## INTERIOR DESIGN





















































## GALLERY LIFESTYLE



















#### Specifications



Summer low rate per week 270 000 €



Summer high rate per week 290 000 €



Winter low rate per week 270 000 €



Winter high rate per week 290 000 €



Builder Columbus



Year built





Length 49.90 m



Guests Cruising



Cabins

Winter Cruising Area(s)

Crew 11 Max speed 22 knots Summer Cruising Area(s)

Corsica - Sardinia, French Riviera, Italy & Sicily, West Mediterranean

Cruising speed 18 knots

Fuel consumption 500 L/HR

Type of cabins 5 (4 x Double, 1 x Twin)