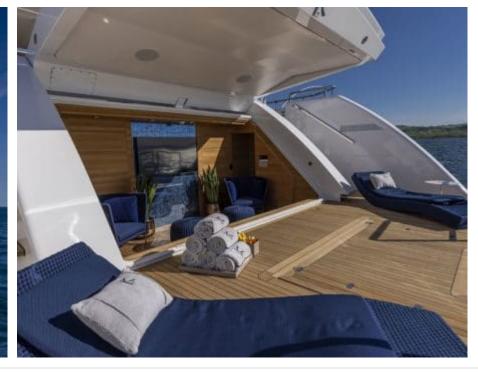

Guests 11



Cabins **5** 



Crew **11** 



#### *M/Y K2*











Sunbeds Air Conditioning

Seabob x 2

Snorkeling Gear Sound System

Stabilisers at anchor

Paddle Boards x













Towable water toys









**Features** 

# EXTERIOR DESIGN





























































































## INTERIOR DESIGN





















































## GALLERY LIFESTYLE



















#### Specifications



Summer low rate per week 270 000 €



Summer high rate per week 290 000 €



Winter low rate per week 270 000 €



Winter high rate per week 290 000 €



Builder Columbus



Year built





Length 49.90 m



Guests Cruising



Cabins

Winter Cruising Area(s)

Crew 11 Max speed 22 knots Summer Cruising Area(s)

Corsica - Sardinia, French Riviera, Italy & Sicily, West Mediterranean

Cruising speed 18 knots

Fuel consumption 500 L/HR

Type of cabins 5 (4 x Double, 1 x Twin)