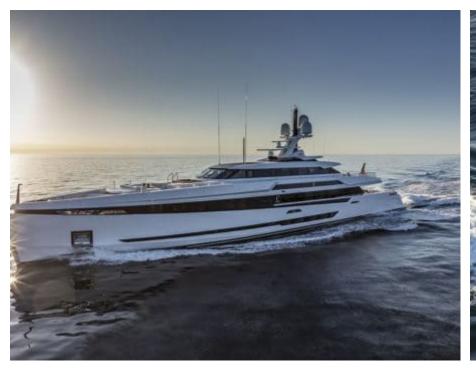

Guests 11



Cabins **5** 



Crew **11** 



#### *M/Y K2*











Sunbeds Air Conditioning

Seabob x 2

Snorkeling Gear Sound System

Stabilisers at anchor

Paddle Boards x













Towable water toys









**Features** 

# EXTERIOR DESIGN





























































































## INTERIOR DESIGN





















































## GALLERY LIFESTYLE



















#### Specifications



Summer low rate per week 270 000 €



Summer high rate per week 290 000 €



Winter low rate per week 270 000 €



Winter high rate per week 290 000 €



Builder Columbus



Year built





Length 49.90 m



Guests Cruising



Cabins

Winter Cruising Area(s)

Crew 11 Max speed 22 knots Summer Cruising Area(s)

Corsica - Sardinia, French Riviera, Italy & Sicily, West Mediterranean

Cruising speed 18 knots

Fuel consumption 500 L/HR

Type of cabins 5 (4 x Double, 1 x Twin)