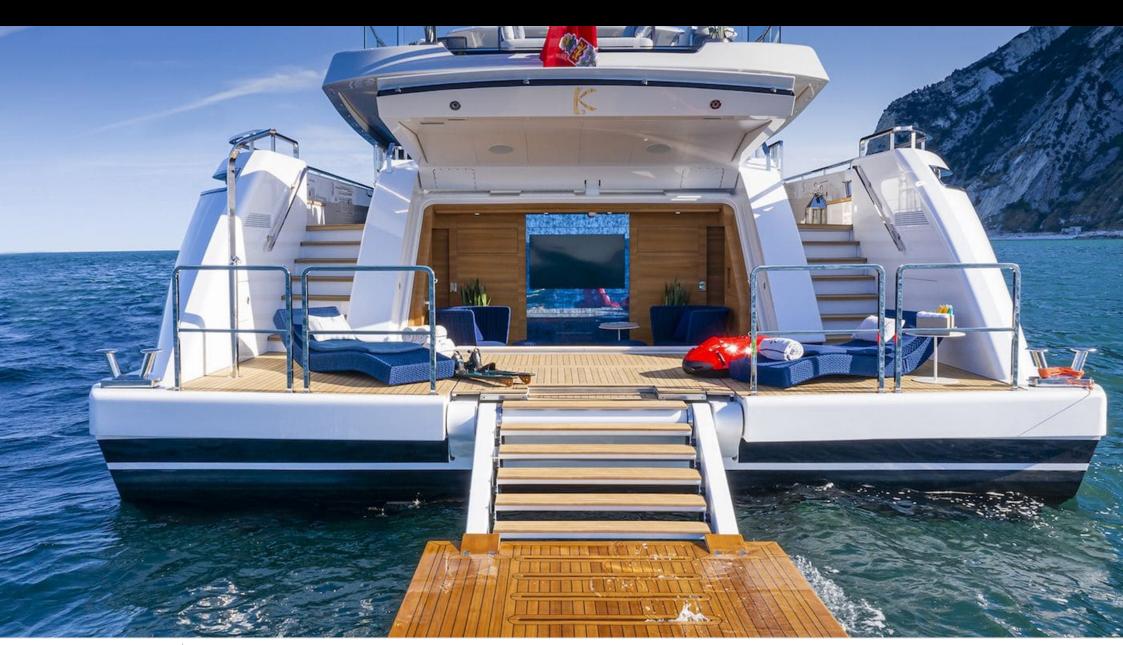

Guests 11



Cabins **5** 



Crew **11** 



#### *M/Y K2*











Sunbeds Air Conditioning

Seabob x 2

Snorkeling Gear Sound System

Stabilisers at anchor

Paddle Boards x













Towable water toys









**Features** 

# EXTERIOR DESIGN





























































































## INTERIOR DESIGN





















































## GALLERY LIFESTYLE



















#### Specifications



Summer low rate per week 270 000 €



Summer high rate per week 290 000 €



Winter low rate per week 270 000 €



Winter high rate per week 290 000 €



Builder Columbus



Year built





Length 49.90 m



Guests Cruising



Cabins

Winter Cruising Area(s)

Crew 11 Max speed 22 knots Summer Cruising Area(s)

Corsica - Sardinia, French Riviera, Italy & Sicily, West Mediterranean

Cruising speed 18 knots

Fuel consumption 500 L/HR

Type of cabins 5 (4 x Double, 1 x Twin)