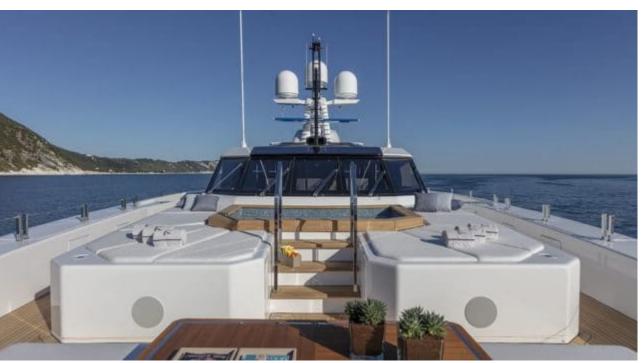

Guests 11



Cabins **5** 



Crew **11** 



#### *M/Y K2*











Sunbeds Air Conditioning

Seabob x 2

Snorkeling Gear Sound System

Stabilisers at anchor

Paddle Boards x













Towable water toys









**Features** 

# EXTERIOR DESIGN





























































































## INTERIOR DESIGN





















































## GALLERY LIFESTYLE



















#### Specifications



Summer low rate per week 270 000 €



Summer high rate per week 290 000 €



Winter low rate per week 270 000 €



Winter high rate per week 290 000 €



Builder Columbus



Year built





Length 49.90 m



Guests Cruising



Cabins

Winter Cruising Area(s)

Crew 11 Max speed 22 knots Summer Cruising Area(s)

Corsica - Sardinia, French Riviera, Italy & Sicily, West Mediterranean

Cruising speed 18 knots

Fuel consumption 500 L/HR

Type of cabins 5 (4 x Double, 1 x Twin)