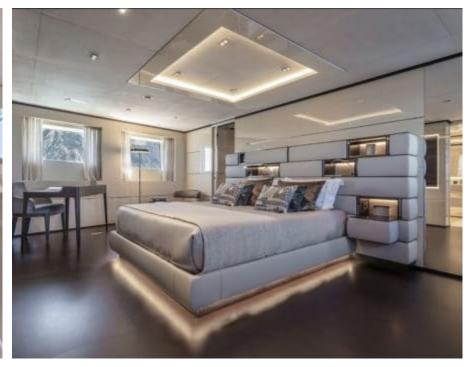

Guests 11



Cabins **5** 



Crew **11** 



#### *M/Y K2*











Sunbeds Air Conditioning

Seabob x 2

Snorkeling Gear Sound System

Stabilisers at anchor

Paddle Boards x













Towable water toys









**Features** 

# EXTERIOR DESIGN





























































































## INTERIOR DESIGN





















































## GALLERY LIFESTYLE



















#### Specifications



Summer low rate per week 270 000 €



Summer high rate per week 290 000 €



Winter low rate per week 270 000 €



Winter high rate per week 290 000 €



Builder Columbus



Year built





Length 49.90 m



Guests Cruising



Cabins

Winter Cruising Area(s)

Crew 11 Max speed 22 knots Summer Cruising Area(s)

Corsica - Sardinia, French Riviera, Italy & Sicily, West Mediterranean

Cruising speed 18 knots

Fuel consumption 500 L/HR

Type of cabins 5 (4 x Double, 1 x Twin)