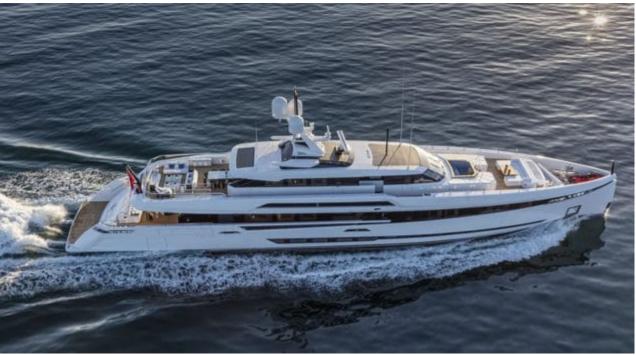

Guests 11



Cabins **5** 



Crew **11** 



#### *M/Y K2*











Sunbeds Air Conditioning

Seabob x 2

Snorkeling Gear Sound System

Stabilisers at anchor

Paddle Boards x













Towable water toys









**Features** 

# EXTERIOR DESIGN





























































































## INTERIOR DESIGN





















































## GALLERY LIFESTYLE



















#### Specifications



Summer low rate per week 270 000 €



Summer high rate per week 290 000 €



Winter low rate per week 270 000 €



Winter high rate per week 290 000 €



Builder Columbus



Year built





Length 49.90 m



Guests Cruising



Cabins

Winter Cruising Area(s)

Crew 11 Max speed 22 knots Summer Cruising Area(s)

Corsica - Sardinia, French Riviera, Italy & Sicily, West Mediterranean

Cruising speed 18 knots

Fuel consumption 500 L/HR

Type of cabins 5 (4 x Double, 1 x Twin)