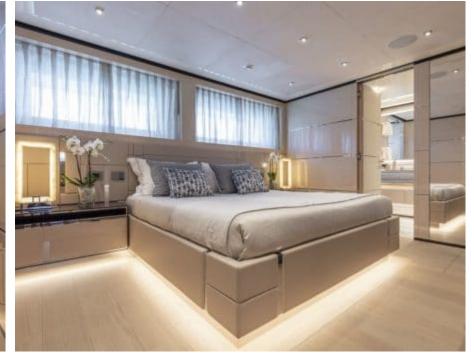

Guests 11



Cabins **5** 



Crew **11** 



#### *M/Y K2*











Sunbeds Air Conditioning

Seabob x 2

Snorkeling Gear Sound System

Stabilisers at anchor

Paddle Boards x













Towable water toys









**Features** 

# EXTERIOR DESIGN





























































































## INTERIOR DESIGN





















































## GALLERY LIFESTYLE



















#### Specifications



Summer low rate per week 270 000 €



Summer high rate per week 290 000 €



Winter low rate per week 270 000 €



Winter high rate per week 290 000 €



Builder Columbus



Year built





Length 49.90 m



Guests Cruising



Cabins

Winter Cruising Area(s)

Crew 11 Max speed 22 knots Summer Cruising Area(s)

Corsica - Sardinia, French Riviera, Italy & Sicily, West Mediterranean

Cruising speed 18 knots

Fuel consumption 500 L/HR

Type of cabins 5 (4 x Double, 1 x Twin)