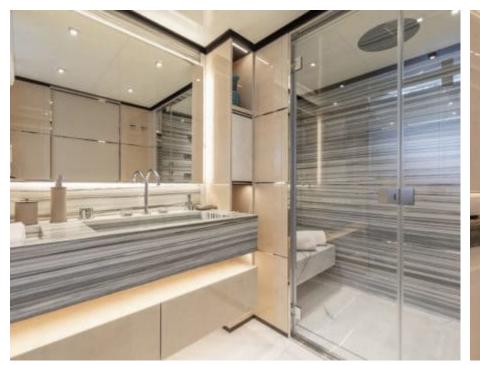

Guests 11



Cabins **5** 



Crew **11** 



#### *M/Y K2*











Sunbeds Air Conditioning

Seabob x 2

Snorkeling Gear Sound System

Stabilisers at anchor

Paddle Boards x













Towable water toys









**Features** 

# EXTERIOR DESIGN





























































































## INTERIOR DESIGN





















































## GALLERY LIFESTYLE



















#### Specifications



Summer low rate per week 270 000 €



Summer high rate per week 290 000 €



Winter low rate per week 270 000 €



Winter high rate per week 290 000 €



Builder Columbus



Year built





Length 49.90 m



Guests Cruising



Cabins

Winter Cruising Area(s)

Crew 11 Max speed 22 knots Summer Cruising Area(s)

Corsica - Sardinia, French Riviera, Italy & Sicily, West Mediterranean

Cruising speed 18 knots

Fuel consumption 500 L/HR

Type of cabins 5 (4 x Double, 1 x Twin)