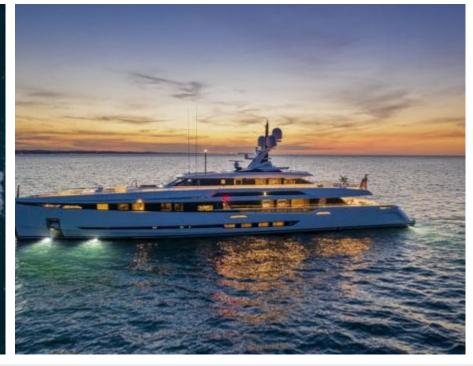

Guests 11



Cabins **5** 



Crew **11** 



#### *M/Y K2*











Sunbeds Air Conditioning

Seabob x 2

Snorkeling Gear Sound System

Stabilisers at anchor

Paddle Boards x













Towable water toys









**Features** 

# EXTERIOR DESIGN





























































































## INTERIOR DESIGN





















































## GALLERY LIFESTYLE



















#### Specifications



Summer low rate per week 270 000 €



Summer high rate per week 290 000 €



Winter low rate per week 270 000 €



Winter high rate per week 290 000 €



Builder Columbus



Year built





Length 49.90 m



Guests Cruising



Cabins

Winter Cruising Area(s)

Crew 11 Max speed 22 knots Summer Cruising Area(s)

Corsica - Sardinia, French Riviera, Italy & Sicily, West Mediterranean

Cruising speed 18 knots

Fuel consumption 500 L/HR

Type of cabins 5 (4 x Double, 1 x Twin)