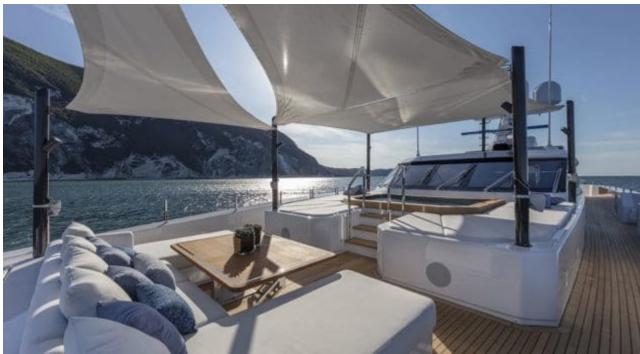

Guests 11



Cabins **5** 



Crew **11** 



#### *M/Y K2*











Sunbeds Air Conditioning

Seabob x 2

Snorkeling Gear Sound System

Stabilisers at anchor

Paddle Boards x













Towable water toys









**Features** 

# EXTERIOR DESIGN





























































































## INTERIOR DESIGN





















































## GALLERY LIFESTYLE



















#### Specifications



Summer low rate per week 270 000 €



Summer high rate per week 290 000 €



Winter low rate per week 270 000 €



Winter high rate per week 290 000 €



Builder Columbus



Year built





Length 49.90 m



Guests Cruising



Cabins

Winter Cruising Area(s)

Crew 11 Max speed 22 knots Summer Cruising Area(s)

Corsica - Sardinia, French Riviera, Italy & Sicily, West Mediterranean

Cruising speed 18 knots

Fuel consumption 500 L/HR

Type of cabins 5 (4 x Double, 1 x Twin)