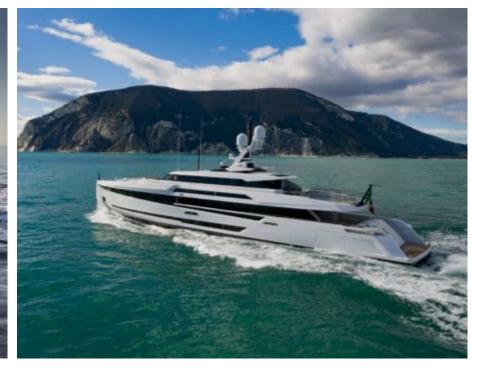

Guests 11



Cabins **5** 



Crew **11** 



#### *M/Y K2*











Sunbeds Air Conditioning

Seabob x 2

Snorkeling Gear Sound System

Stabilisers at anchor

Paddle Boards x













Towable water toys









**Features** 

# EXTERIOR DESIGN





























































































## INTERIOR DESIGN





















































## GALLERY LIFESTYLE



















#### Specifications



Summer low rate per week 270 000 €



Summer high rate per week 290 000 €



Winter low rate per week 270 000 €



Winter high rate per week 290 000 €



Builder Columbus



Year built





Length 49.90 m



Guests Cruising



Cabins

Winter Cruising Area(s)

Crew 11 Max speed 22 knots Summer Cruising Area(s)

Corsica - Sardinia, French Riviera, Italy & Sicily, West Mediterranean

Cruising speed 18 knots

Fuel consumption 500 L/HR

Type of cabins 5 (4 x Double, 1 x Twin)