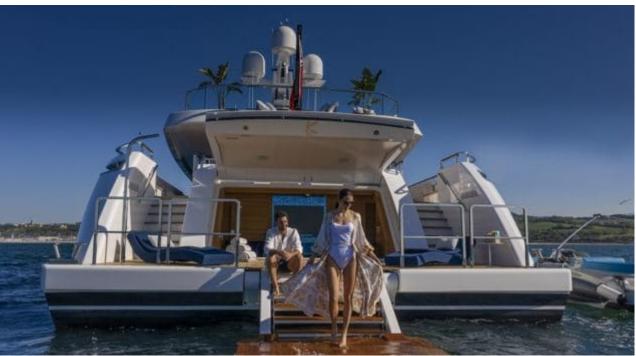

Guests 11



Cabins **5** 



Crew **11** 



#### *M/Y K2*











Sunbeds Air Conditioning

Seabob x 2

Snorkeling Gear Sound System

Stabilisers at anchor

Paddle Boards x













Towable water toys









**Features** 

# EXTERIOR DESIGN





























































































## INTERIOR DESIGN





















































## GALLERY LIFESTYLE



















#### Specifications



Summer low rate per week 270 000 €



Summer high rate per week 290 000 €



Winter low rate per week 270 000 €



Winter high rate per week 290 000 €



Builder Columbus



Year built





Length 49.90 m



Guests Cruising



Cabins

Winter Cruising Area(s)

Crew 11 Max speed 22 knots Summer Cruising Area(s)

Corsica - Sardinia, French Riviera, Italy & Sicily, West Mediterranean

Cruising speed 18 knots

Fuel consumption 500 L/HR

Type of cabins 5 (4 x Double, 1 x Twin)