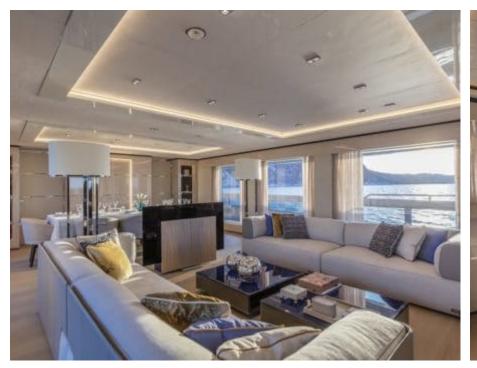

Guests 11



Cabins **5** 



Crew **11** 



#### *M/Y K2*











Sunbeds Air Conditioning

Seabob x 2

Snorkeling Gear Sound System

Stabilisers at anchor

Paddle Boards x













Towable water toys









**Features** 

# EXTERIOR DESIGN





























































































## INTERIOR DESIGN





















































## GALLERY LIFESTYLE



















#### Specifications



Summer low rate per week 270 000 €



Summer high rate per week 290 000 €



Winter low rate per week 270 000 €



Winter high rate per week 290 000 €



Builder Columbus



Year built





Length 49.90 m



Guests Cruising



Cabins

Winter Cruising Area(s)

Crew 11 Max speed 22 knots Summer Cruising Area(s)

Corsica - Sardinia, French Riviera, Italy & Sicily, West Mediterranean

Cruising speed 18 knots

Fuel consumption 500 L/HR

Type of cabins 5 (4 x Double, 1 x Twin)