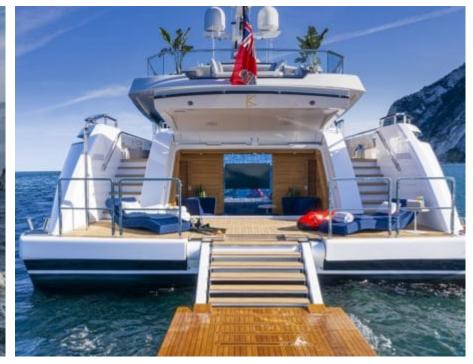

Guests 11



Cabins **5** 



Crew **11** 



#### *M/Y K2*











Sunbeds Air Conditioning

Seabob x 2

Snorkeling Gear Sound System

Stabilisers at anchor

Paddle Boards x













Towable water toys









**Features** 

# EXTERIOR DESIGN





























































































## INTERIOR DESIGN





















































## GALLERY LIFESTYLE



















#### Specifications



Summer low rate per week 270 000 €



Summer high rate per week 290 000 €



Winter low rate per week 270 000 €



Winter high rate per week 290 000 €



Builder Columbus



Year built





Length 49.90 m



Guests Cruising



Cabins

Winter Cruising Area(s)

Crew 11 Max speed 22 knots Summer Cruising Area(s)

Corsica - Sardinia, French Riviera, Italy & Sicily, West Mediterranean

Cruising speed 18 knots

Fuel consumption 500 L/HR

Type of cabins 5 (4 x Double, 1 x Twin)