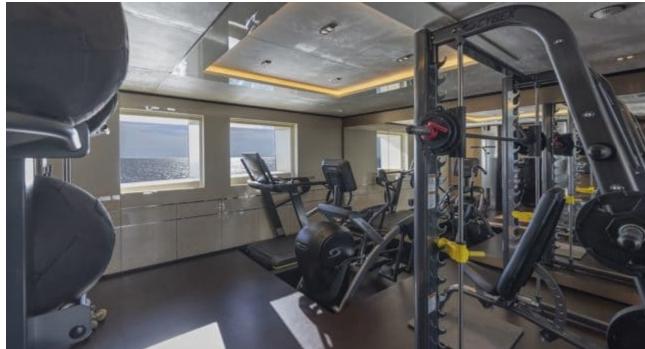

Guests 11



Cabins **5** 



Crew **11** 



#### *M/Y K2*











Sunbeds Air Conditioning

Seabob x 2

Snorkeling Gear Sound System

Stabilisers at anchor

Paddle Boards x













Towable water toys









**Features** 

# EXTERIOR DESIGN





























































































## INTERIOR DESIGN





















































## GALLERY LIFESTYLE



















#### Specifications



Summer low rate per week 270 000 €



Summer high rate per week 290 000 €



Winter low rate per week 270 000 €



Winter high rate per week 290 000 €



Builder Columbus



Year built





Length 49.90 m



Guests Cruising



Cabins

Winter Cruising Area(s)

Crew 11 Max speed 22 knots Summer Cruising Area(s)

Corsica - Sardinia, French Riviera, Italy & Sicily, West Mediterranean

Cruising speed 18 knots

Fuel consumption 500 L/HR

Type of cabins 5 (4 x Double, 1 x Twin)