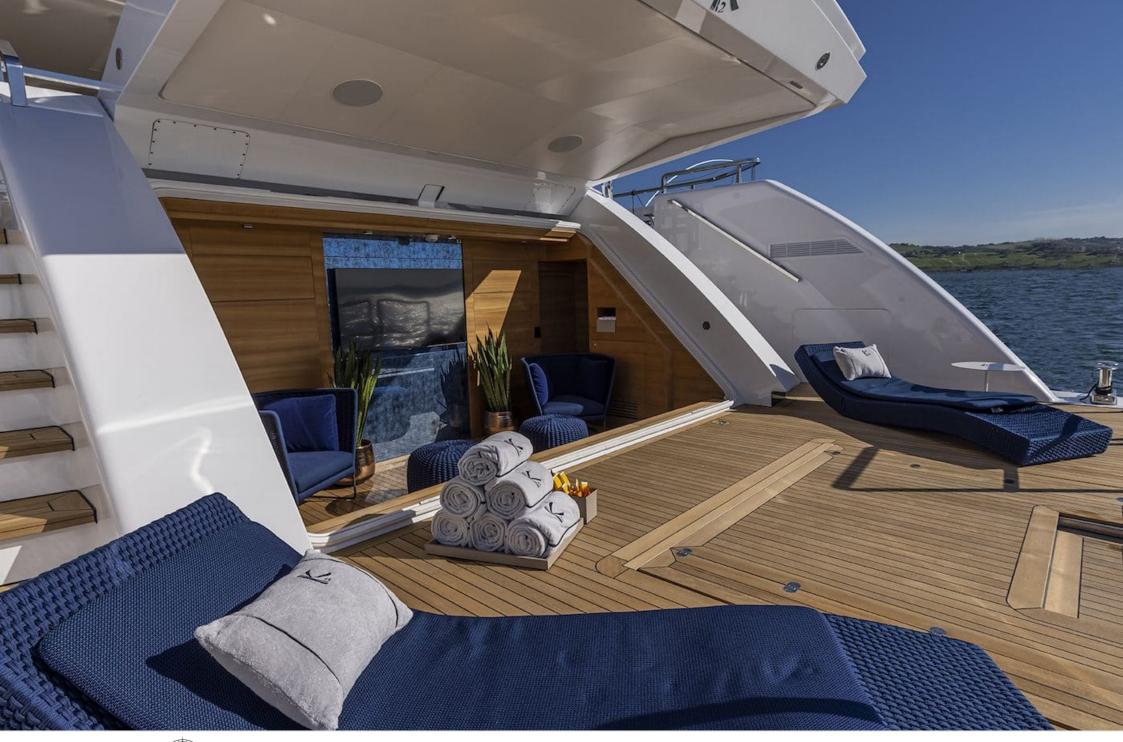

# EXTERIOR DESIGN

#### *M/Y K2*

Sunbeds Air Conditioning

Seabob x 2

Snorkeling Gear Sound System

Stabilisers at anchor

Paddle Boards x

Towable water toys

**Features** 