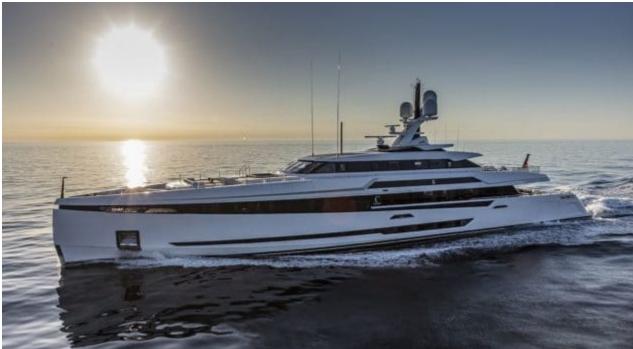

# EXTERIOR DESIGN

#### Specifications

Summer low rate per week 270 000 €

Summer high rate per week 290 000 €

Winter low rate per week 270 000 €

Winter high rate per week 290 000 €

Builder Columbus

Year built

Length 49.90 m