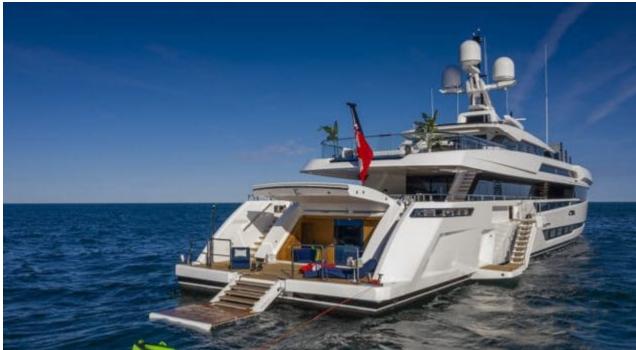

# EXTERIOR DESIGN

#### Specifications

Summer low rate per week 270 000 €

Summer high rate per week 290 000 €

Winter low rate per week 270 000 €

Winter high rate per week 290 000 €

Builder Columbus

Year built

Length 49.90 m