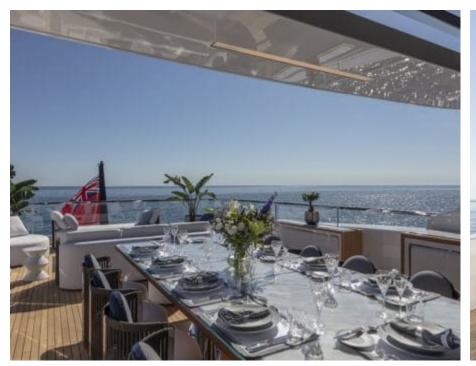

Guests 11



Cabins **5** 



Crew **11** 



#### *M/Y K2*











Sunbeds Air Conditioning

Seabob x 2

Snorkeling Gear Sound System

Stabilisers at anchor

Paddle Boards x













Towable water toys









**Features** 

# EXTERIOR DESIGN





























































































## INTERIOR DESIGN





















































## GALLERY LIFESTYLE



















#### Specifications



Summer low rate per week 270 000 €



Summer high rate per week 290 000 €



Winter low rate per week 270 000 €



Winter high rate per week 290 000 €



Builder Columbus



Year built





Length 49.90 m



Guests Cruising



Cabins

Winter Cruising Area(s)

Crew 11 Max speed 22 knots Summer Cruising Area(s)

Corsica - Sardinia, French Riviera, Italy & Sicily, West Mediterranean

Cruising speed 18 knots

Fuel consumption 500 L/HR

Type of cabins 5 (4 x Double, 1 x Twin)