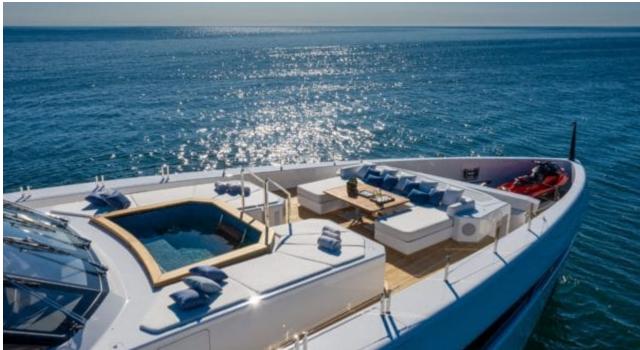

Guests 11



Cabins **5** 



Crew **11** 



#### *M/Y K2*











Sunbeds Air Conditioning

Seabob x 2

Snorkeling Gear Sound System

Stabilisers at anchor

Paddle Boards x













Towable water toys









**Features** 

# EXTERIOR DESIGN





























































































## INTERIOR DESIGN





















































## GALLERY LIFESTYLE



















#### Specifications



Summer low rate per week 270 000 €



Summer high rate per week 290 000 €



Winter low rate per week 270 000 €



Winter high rate per week 290 000 €



Builder Columbus



Year built





Length 49.90 m



Guests Cruising



Cabins

Winter Cruising Area(s)

Crew 11 Max speed 22 knots Summer Cruising Area(s)

Corsica - Sardinia, French Riviera, Italy & Sicily, West Mediterranean

Cruising speed 18 knots

Fuel consumption 500 L/HR

Type of cabins 5 (4 x Double, 1 x Twin)