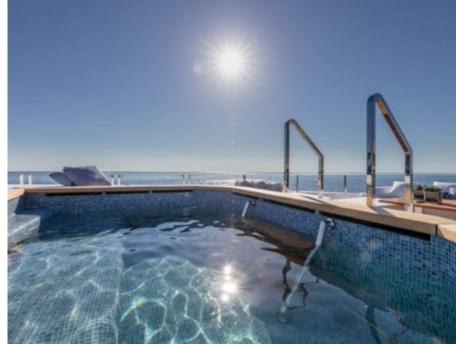

Guests 11



Cabins **5** 



Crew **11** 



#### *M/Y K2*











Sunbeds Air Conditioning

Seabob x 2

Snorkeling Gear Sound System

Stabilisers at anchor

Paddle Boards x













Towable water toys









**Features** 

# EXTERIOR DESIGN





























































































## INTERIOR DESIGN





















































## GALLERY LIFESTYLE



















#### Specifications



Summer low rate per week 270 000 €



Summer high rate per week 290 000 €



Winter low rate per week 270 000 €



Winter high rate per week 290 000 €



Builder Columbus



Year built





Length 49.90 m



Guests Cruising



Cabins

Winter Cruising Area(s)

Crew 11 Max speed 22 knots Summer Cruising Area(s)

Corsica - Sardinia, French Riviera, Italy & Sicily, West Mediterranean

Cruising speed 18 knots

Fuel consumption 500 L/HR

Type of cabins 5 (4 x Double, 1 x Twin)