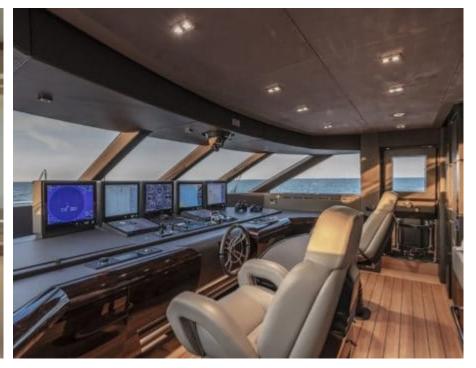

Guests 11



Cabins **5** 



Crew **11** 



#### *M/Y K2*











Sunbeds Air Conditioning

Seabob x 2

Snorkeling Gear Sound System

Stabilisers at anchor

Paddle Boards x













Towable water toys









**Features** 

# EXTERIOR DESIGN





























































































## INTERIOR DESIGN





















































## GALLERY LIFESTYLE



















#### Specifications



Summer low rate per week 270 000 €



Summer high rate per week 290 000 €



Winter low rate per week 270 000 €



Winter high rate per week 290 000 €



Builder Columbus



Year built





Length 49.90 m



Guests Cruising



Cabins

Winter Cruising Area(s)

Crew 11 Max speed 22 knots Summer Cruising Area(s)

Corsica - Sardinia, French Riviera, Italy & Sicily, West Mediterranean

Cruising speed 18 knots

Fuel consumption 500 L/HR

Type of cabins 5 (4 x Double, 1 x Twin)