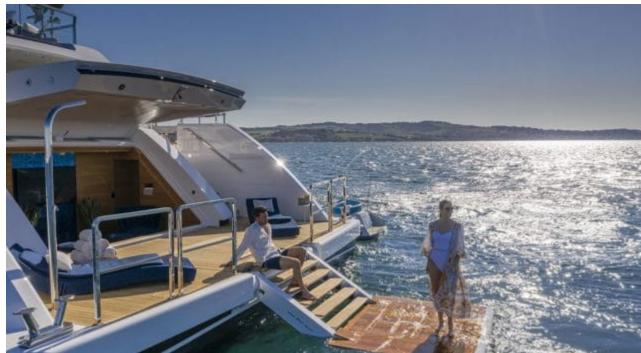

Guests 11



Cabins **5** 



Crew **11** 



#### *M/Y K2*











Sunbeds Air Conditioning

Seabob x 2

Snorkeling Gear Sound System

Stabilisers at anchor

Paddle Boards x













Towable water toys









**Features** 

# EXTERIOR DESIGN





























































































## INTERIOR DESIGN





















































## GALLERY LIFESTYLE



















#### Specifications



Summer low rate per week 270 000 €



Summer high rate per week 290 000 €



Winter low rate per week 270 000 €



Winter high rate per week 290 000 €



Builder Columbus



Year built





Length 49.90 m



Guests Cruising



Cabins

Winter Cruising Area(s)

Crew 11 Max speed 22 knots Summer Cruising Area(s)

Corsica - Sardinia, French Riviera, Italy & Sicily, West Mediterranean

Cruising speed 18 knots

Fuel consumption 500 L/HR

Type of cabins 5 (4 x Double, 1 x Twin)