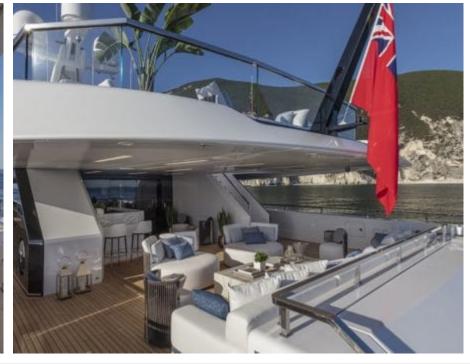

Guests 11



Cabins **5** 



Crew **11** 



#### *M/Y K2*











Sunbeds Air Conditioning

Seabob x 2

Snorkeling Gear Sound System

Stabilisers at anchor

Paddle Boards x













Towable water toys









**Features** 

# EXTERIOR DESIGN





























































































## INTERIOR DESIGN





















































## GALLERY LIFESTYLE



















#### Specifications



Summer low rate per week 270 000 €



Summer high rate per week 290 000 €



Winter low rate per week 270 000 €



Winter high rate per week 290 000 €



Builder Columbus



Year built





Length 49.90 m



Guests Cruising



Cabins

Winter Cruising Area(s)

Crew 11 Max speed 22 knots Summer Cruising Area(s)

Corsica - Sardinia, French Riviera, Italy & Sicily, West Mediterranean

Cruising speed 18 knots

Fuel consumption 500 L/HR

Type of cabins 5 (4 x Double, 1 x Twin)