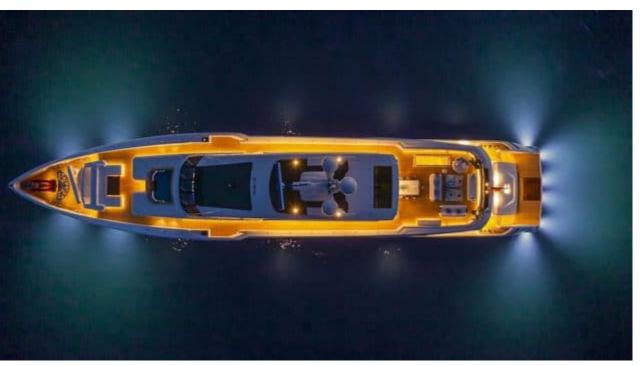

Guests 11



Cabins **5** 



Crew **11** 



#### *M/Y K2*











Sunbeds Air Conditioning

Seabob x 2

Snorkeling Gear Sound System

Stabilisers at anchor

Paddle Boards x













Towable water toys









**Features** 

# EXTERIOR DESIGN





























































































## INTERIOR DESIGN





















































## GALLERY LIFESTYLE



















#### Specifications



Summer low rate per week 270 000 €



Summer high rate per week 290 000 €



Winter low rate per week 270 000 €



Winter high rate per week 290 000 €



Builder Columbus



Year built





Length 49.90 m



Guests Cruising



Cabins

Winter Cruising Area(s)

Crew 11 Max speed 22 knots Summer Cruising Area(s)

Corsica - Sardinia, French Riviera, Italy & Sicily, West Mediterranean

Cruising speed 18 knots

Fuel consumption 500 L/HR

Type of cabins 5 (4 x Double, 1 x Twin)