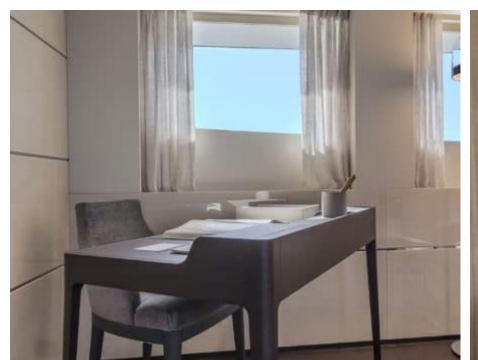

Guests 11



Cabins **5** 



Crew **11** 



#### *M/Y K2*











Sunbeds Air Conditioning

Seabob x 2

Snorkeling Gear Sound System

Stabilisers at anchor

Paddle Boards x













Towable water toys









**Features** 

# EXTERIOR DESIGN





























































































## INTERIOR DESIGN





















































## GALLERY LIFESTYLE



















#### Specifications



Summer low rate per week 270 000 €



Summer high rate per week 290 000 €



Winter low rate per week 270 000 €



Winter high rate per week 290 000 €



Builder Columbus



Year built





Length 49.90 m



Guests Cruising



Cabins

Winter Cruising Area(s)

Crew 11 Max speed 22 knots Summer Cruising Area(s)

Corsica - Sardinia, French Riviera, Italy & Sicily, West Mediterranean

Cruising speed 18 knots

Fuel consumption 500 L/HR

Type of cabins 5 (4 x Double, 1 x Twin)