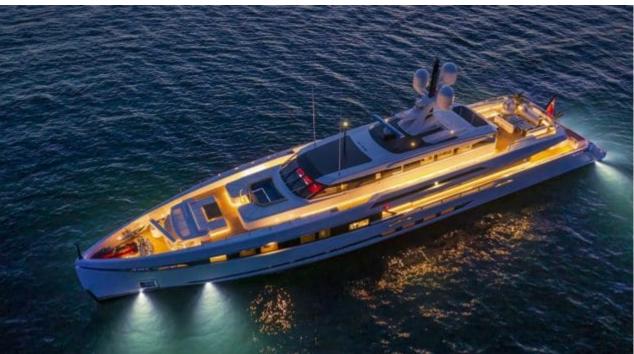

Guests 11



Cabins **5** 



Crew **11** 



#### *M/Y K2*











Sunbeds Air Conditioning

Seabob x 2

Snorkeling Gear Sound System

Stabilisers at anchor

Paddle Boards x













Towable water toys









**Features** 

# EXTERIOR DESIGN





























































































## INTERIOR DESIGN





















































## GALLERY LIFESTYLE



















#### Specifications



Summer low rate per week 270 000 €



Summer high rate per week 290 000 €



Winter low rate per week 270 000 €



Winter high rate per week 290 000 €



Builder Columbus



Year built





Length 49.90 m



Guests Cruising



Cabins

Winter Cruising Area(s)

Crew 11 Max speed 22 knots Summer Cruising Area(s)

Corsica - Sardinia, French Riviera, Italy & Sicily, West Mediterranean

Cruising speed 18 knots

Fuel consumption 500 L/HR

Type of cabins 5 (4 x Double, 1 x Twin)