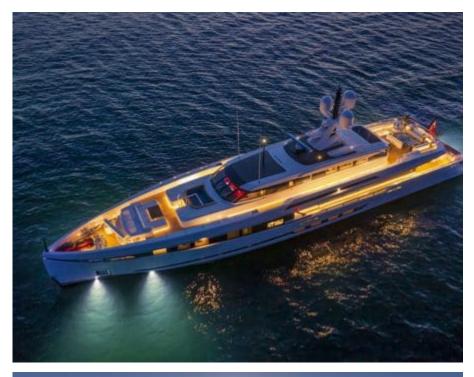

# EXTERIOR DESIGN

#### Specifications

Summer low rate per week 270 000 €

Summer high rate per week 290 000 €

Winter low rate per week 270 000 €

Winter high rate per week 290 000 €

Builder Columbus

Year built

Length 49.90 m