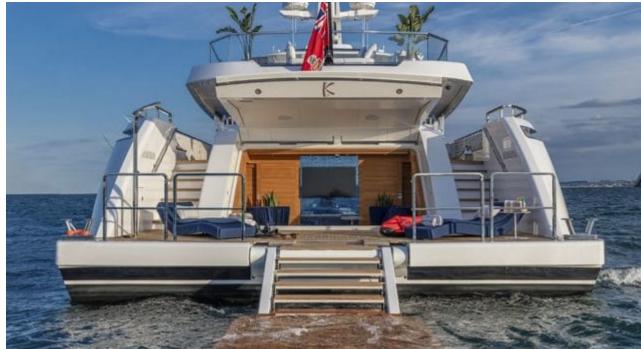

Guests 11



Cabins **5** 



Crew **11** 



#### *M/Y K2*











Sunbeds Air Conditioning

Seabob x 2

Snorkeling Gear Sound System

Stabilisers at anchor

Paddle Boards x













Towable water toys









**Features** 

# EXTERIOR DESIGN





























































































## INTERIOR DESIGN





















































## GALLERY LIFESTYLE



















#### Specifications



Summer low rate per week 270 000 €



Summer high rate per week 290 000 €



Winter low rate per week 270 000 €



Winter high rate per week 290 000 €



Builder Columbus



Year built





Length 49.90 m



Guests Cruising



Cabins

Winter Cruising Area(s)

Crew 11 Max speed 22 knots Summer Cruising Area(s)

Corsica - Sardinia, French Riviera, Italy & Sicily, West Mediterranean

Cruising speed 18 knots

Fuel consumption 500 L/HR

Type of cabins 5 (4 x Double, 1 x Twin)