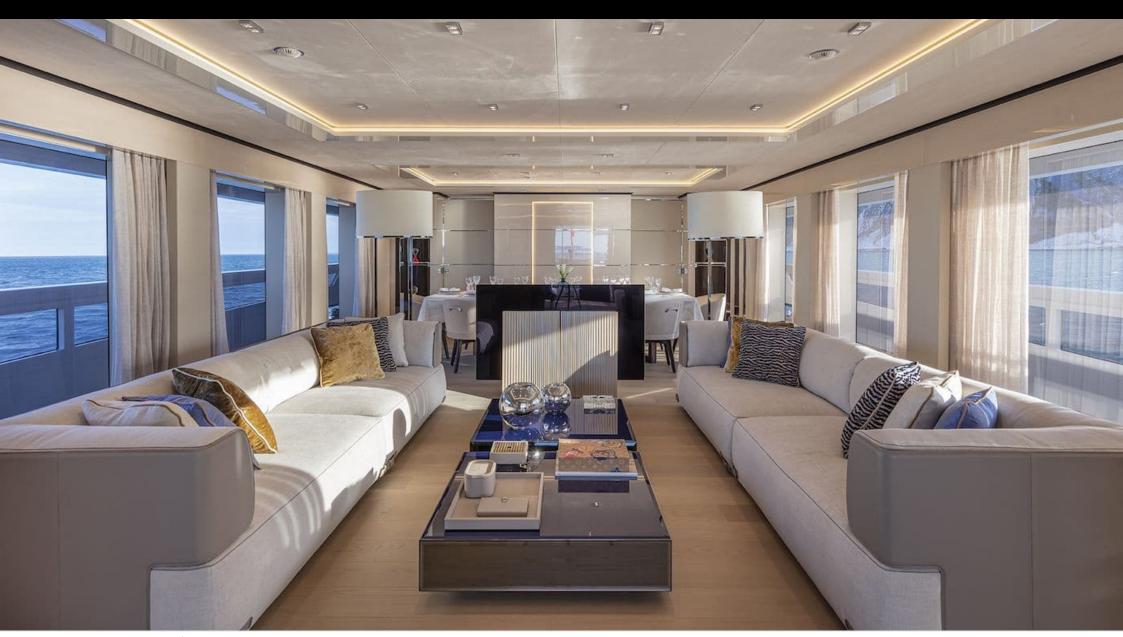

Guests 11



Cabins **5** 



Crew **11** 



#### *M/Y K2*











Sunbeds Air Conditioning

Seabob x 2

Snorkeling Gear Sound System

Stabilisers at anchor

Paddle Boards x













Towable water toys









**Features** 

# EXTERIOR DESIGN





























































































## INTERIOR DESIGN





















































## GALLERY LIFESTYLE



















#### Specifications



Summer low rate per week 270 000 €



Summer high rate per week 290 000 €



Winter low rate per week 270 000 €



Winter high rate per week 290 000 €



Builder Columbus



Year built





Length 49.90 m



Guests Cruising



Cabins

Winter Cruising Area(s)

Crew 11 Max speed 22 knots Summer Cruising Area(s)

Corsica - Sardinia, French Riviera, Italy & Sicily, West Mediterranean

Cruising speed 18 knots

Fuel consumption 500 L/HR

Type of cabins 5 (4 x Double, 1 x Twin)