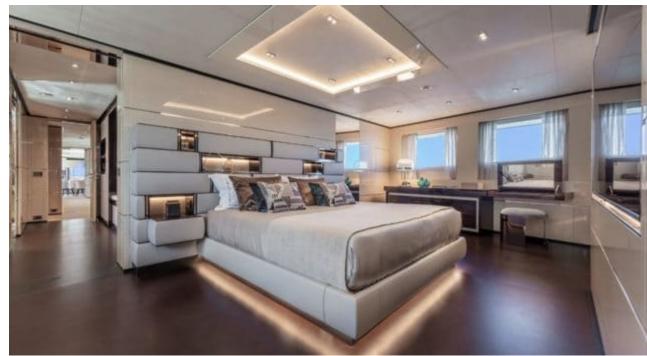

Guests 11



Cabins **5** 



Crew **11** 



#### *M/Y K2*











Sunbeds Air Conditioning

Seabob x 2

Snorkeling Gear Sound System

Stabilisers at anchor

Paddle Boards x













Towable water toys









**Features** 

# EXTERIOR DESIGN





























































































## INTERIOR DESIGN





















































## GALLERY LIFESTYLE



















#### Specifications



Summer low rate per week 270 000 €



Summer high rate per week 290 000 €



Winter low rate per week 270 000 €



Winter high rate per week 290 000 €



Builder Columbus



Year built





Length 49.90 m



Guests Cruising



Cabins

Winter Cruising Area(s)

Crew 11 Max speed 22 knots Summer Cruising Area(s)

Corsica - Sardinia, French Riviera, Italy & Sicily, West Mediterranean

Cruising speed 18 knots

Fuel consumption 500 L/HR

Type of cabins 5 (4 x Double, 1 x Twin)