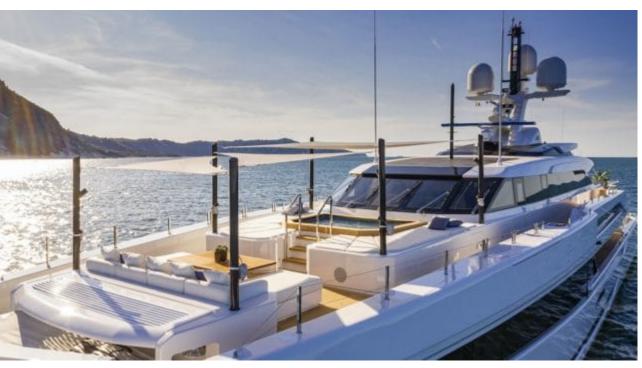

Guests 11



Cabins **5** 



Crew **11** 



#### *M/Y K2*











Sunbeds Air Conditioning

Seabob x 2

Snorkeling Gear Sound System

Stabilisers at anchor

Paddle Boards x













Towable water toys









**Features** 

# EXTERIOR DESIGN





























































































## INTERIOR DESIGN





















































## GALLERY LIFESTYLE



















#### Specifications



Summer low rate per week 270 000 €



Summer high rate per week 290 000 €



Winter low rate per week 270 000 €



Winter high rate per week 290 000 €



Builder Columbus



Year built





Length 49.90 m



Guests Cruising



Cabins

Winter Cruising Area(s)

Crew 11 Max speed 22 knots Summer Cruising Area(s)

Corsica - Sardinia, French Riviera, Italy & Sicily, West Mediterranean

Cruising speed 18 knots

Fuel consumption 500 L/HR

Type of cabins 5 (4 x Double, 1 x Twin)