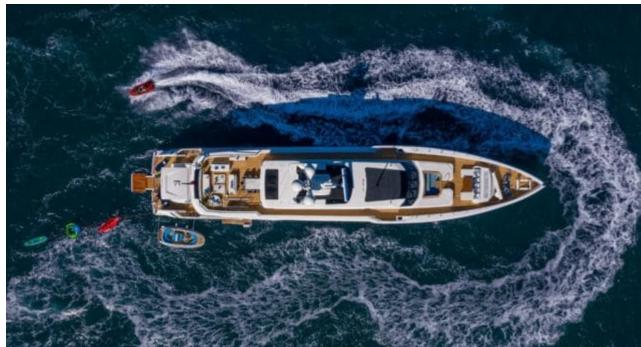

Guests 11



Cabins **5** 



Crew **11** 



#### *M/Y K2*











Sunbeds Air Conditioning

Seabob x 2

Snorkeling Gear Sound System

Stabilisers at anchor

Paddle Boards x













Towable water toys









**Features** 

# EXTERIOR DESIGN





























































































## INTERIOR DESIGN





















































## GALLERY LIFESTYLE



















#### Specifications



Summer low rate per week 270 000 €



Summer high rate per week 290 000 €



Winter low rate per week 270 000 €



Winter high rate per week 290 000 €



Builder Columbus



Year built





Length 49.90 m



Guests Cruising



Cabins

Winter Cruising Area(s)

Crew 11 Max speed 22 knots Summer Cruising Area(s)

Corsica - Sardinia, French Riviera, Italy & Sicily, West Mediterranean

Cruising speed 18 knots

Fuel consumption 500 L/HR

Type of cabins 5 (4 x Double, 1 x Twin)