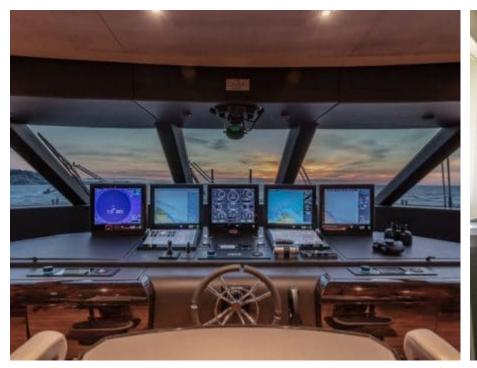

Guests 11



Cabins **5** 



Crew **11** 



#### *M/Y K2*











Sunbeds Air Conditioning

Seabob x 2

Snorkeling Gear Sound System

Stabilisers at anchor

Paddle Boards x













Towable water toys









**Features** 

# EXTERIOR DESIGN





























































































## INTERIOR DESIGN





















































## GALLERY LIFESTYLE



















#### Specifications



Summer low rate per week 270 000 €



Summer high rate per week 290 000 €



Winter low rate per week 270 000 €



Winter high rate per week 290 000 €



Builder Columbus



Year built





Length 49.90 m



Guests Cruising



Cabins

Winter Cruising Area(s)

Crew 11 Max speed 22 knots Summer Cruising Area(s)

Corsica - Sardinia, French Riviera, Italy & Sicily, West Mediterranean

Cruising speed 18 knots

Fuel consumption 500 L/HR

Type of cabins 5 (4 x Double, 1 x Twin)