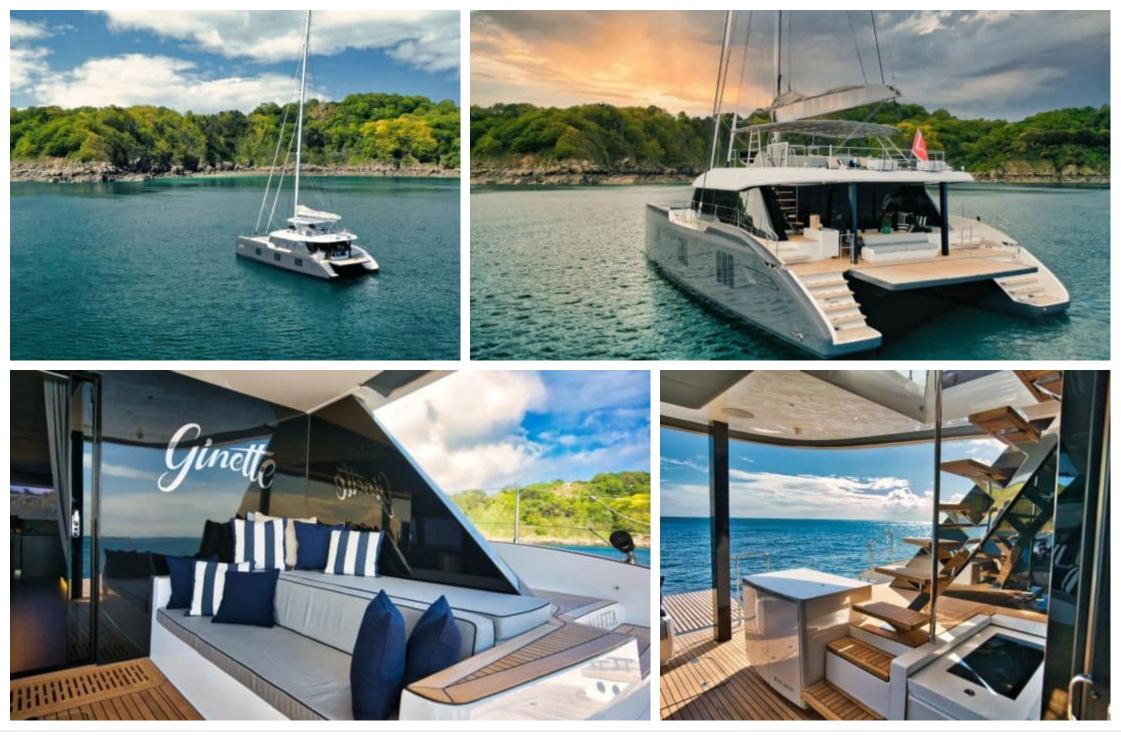

Crew **3** 



### S/Y GINETTE











## EXTERIOR DESIGN





















## INTERIOR DESIGN













## GALLERY LIFESTYLE













# Specifications

| E Low rate per day 10 000 €                            |   |         |                                                        | High rate per day 11 667 € |                                       |                                |     |  |
|--------------------------------------------------------|---|---------|--------------------------------------------------------|----------------------------|---------------------------------------|--------------------------------|-----|--|
| Summer low rate per week<br>65 000 €                   |   |         |                                                        | (                          | Summer high rate per week<br>65 000 € |