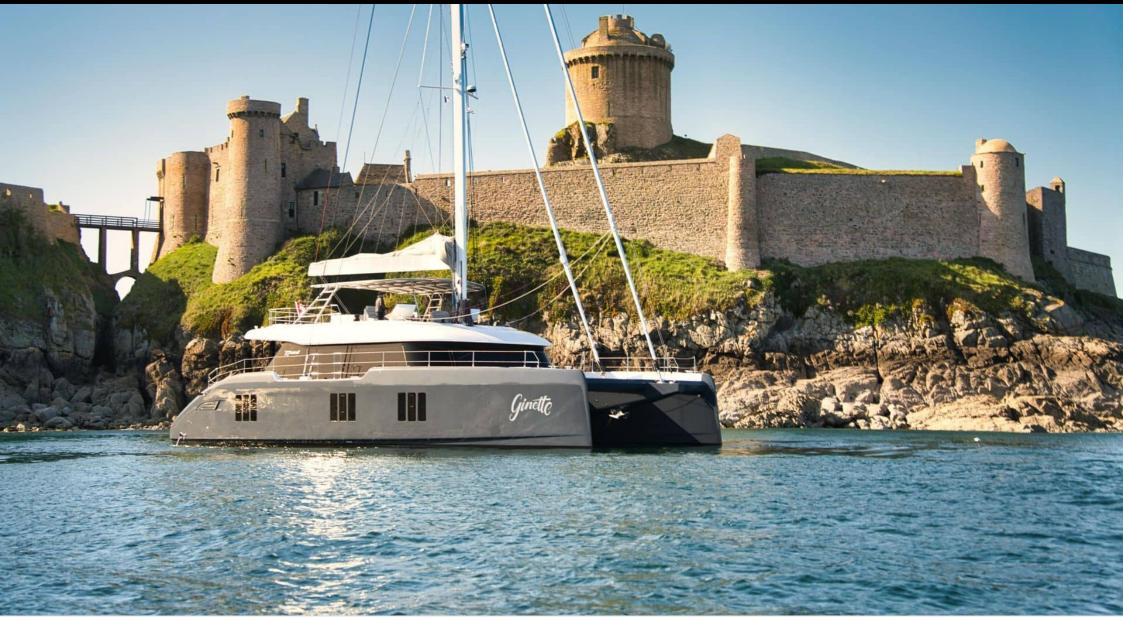

Crew **3** 



### S/Y GINETTE











## EXTERIOR DESIGN





















## INTERIOR DESIGN













## GALLERY LIFESTYLE













# Specifications

| E Low rate per day 10 000 €                            |   |         |                                                        | High rate per day 11 667 € |                                       |                                |     |  |
|--------------------------------------------------------|---|---------|--------------------------------------------------------|----------------------------|---------------------------------------|--------------------------------|-----|--|
| Summer low rate per week<br>65 000 €                   |   |         |                                                        | (                          | Summer high rate per week<br>65 000 € |