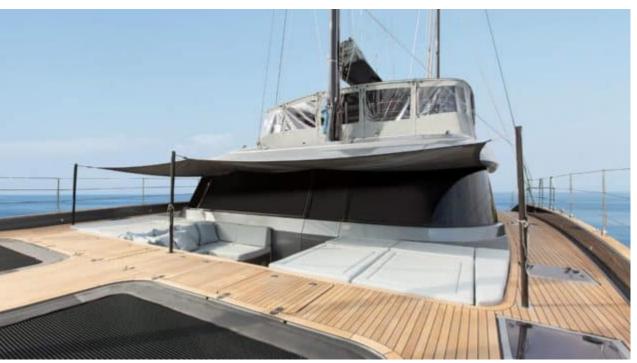

S/Y CALMA





Guests **10** 



Cabins **5** 



Crew **3** 



### S/Y CALMA

























Floating Mat







Paddle Board Snorkeling Gear Sound System







## **EXTERIOR DESIGN**





Features









# INTERIOR DESIGN



















































# GALLERY LIFESTYLE





#### Specifications



Low rate per day

6 417 €



High rate per day

7 417 €



Summer low rate per week

38 500 €



Summer high rate per week

44 500 €



Winter low rate per week

38 500 €



Winter high rate per week

44 500 €



Builder

Sunreef Yachts



Year built

2020



Length

18.40 m



**Guests Cruising** 

10



Cabins

Winter Cruising Area(s)

Caribbean & Bahamas

Summer Cruising Area(s) Spain & Balearics

Crew

Max speed 9 knots

Cruising speed 8 knots

Fuel consumption 40 L/hr

Type of cabins

5 (5 x Double)