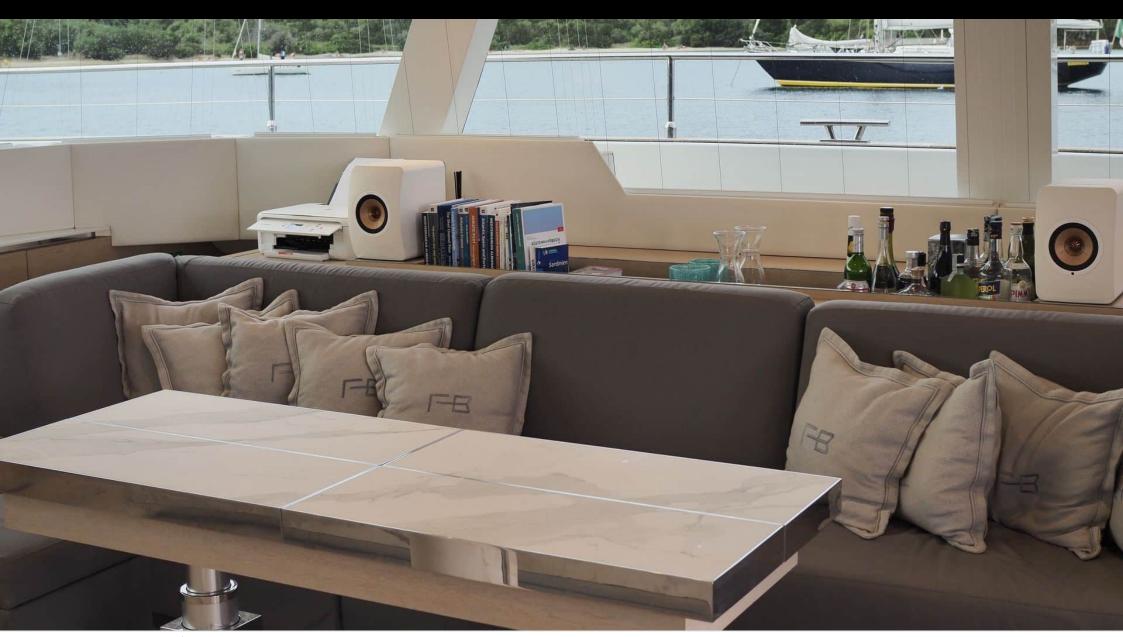

S/Y CALMA





Guests **10** 



Cabins **5** 



Crew **3** 



### S/Y CALMA

























Floating Mat







Paddle Board Snorkeling Gear Sound System







## **EXTERIOR DESIGN**





Features









# INTERIOR DESIGN



















































# GALLERY LIFESTYLE





#### Specifications



Low rate per day

6 417 €



High rate per day

7 417 €



Summer low rate per week

38 500 €



Summer high rate per week

44 500 €



Winter low rate per week

38 500 €



Winter high rate per week

44 500 €



Builder

Sunreef Yachts



Year built

2020



Length

18.40 m



**Guests Cruising** 

10



Cabins

Winter Cruising Area(s)

Caribbean & Bahamas

Summer Cruising Area(s) Spain & Balearics

Crew

Max speed 9 knots

Cruising speed 8 knots

Fuel consumption 40 L/hr

Type of cabins

5 (5 x Double)