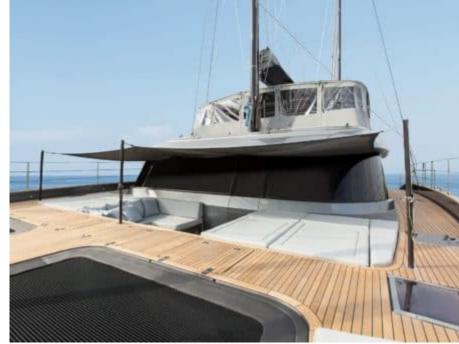

S/Y CALMA





Guests **10** 



Cabins **5** 



Crew **3** 



### S/Y CALMA

























Floating Mat







Paddle Board Snorkeling Gear Sound System







## **EXTERIOR DESIGN**





Features









# INTERIOR DESIGN



















































# GALLERY LIFESTYLE





#### Specifications



Low rate per day

6 417 €



High rate per day

7 417 €



Summer low rate per week

38 500 €



Summer high rate per week

44 500 €



Winter low rate per week

38 500 €



Winter high rate per week

44 500 €



Builder

Sunreef Yachts



Year built

2020



Length

18.40 m



**Guests Cruising** 

10



Cabins

Winter Cruising Area(s)

Caribbean & Bahamas

Summer Cruising Area(s) Spain & Balearics

Crew

Max speed 9 knots

Cruising speed 8 knots

Fuel consumption 40 L/hr

Type of cabins

5 (5 x Double)