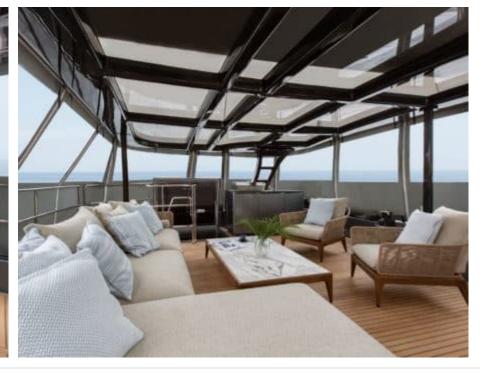

S/Y CALMA





Guests **10** 



Cabins **5** 



Crew **3** 



### S/Y CALMA

























Floating Mat







Paddle Board Snorkeling Gear Sound System







## **EXTERIOR DESIGN**





Features









# INTERIOR DESIGN



















































# GALLERY LIFESTYLE





#### Specifications



Low rate per day

6 417 €



High rate per day

7 417 €



Summer low rate per week

38 500 €



Summer high rate per week

44 500 €



Winter low rate per week

38 500 €



Winter high rate per week

44 500 €



Builder

Sunreef Yachts



Year built

2020



Length

18.40 m



**Guests Cruising** 

10



Cabins

Winter Cruising Area(s)

Caribbean & Bahamas

Summer Cruising Area(s) Spain & Balearics

Crew

Max speed 9 knots

Cruising speed 8 knots

Fuel consumption 40 L/hr

Type of cabins

5 (5 x Double)