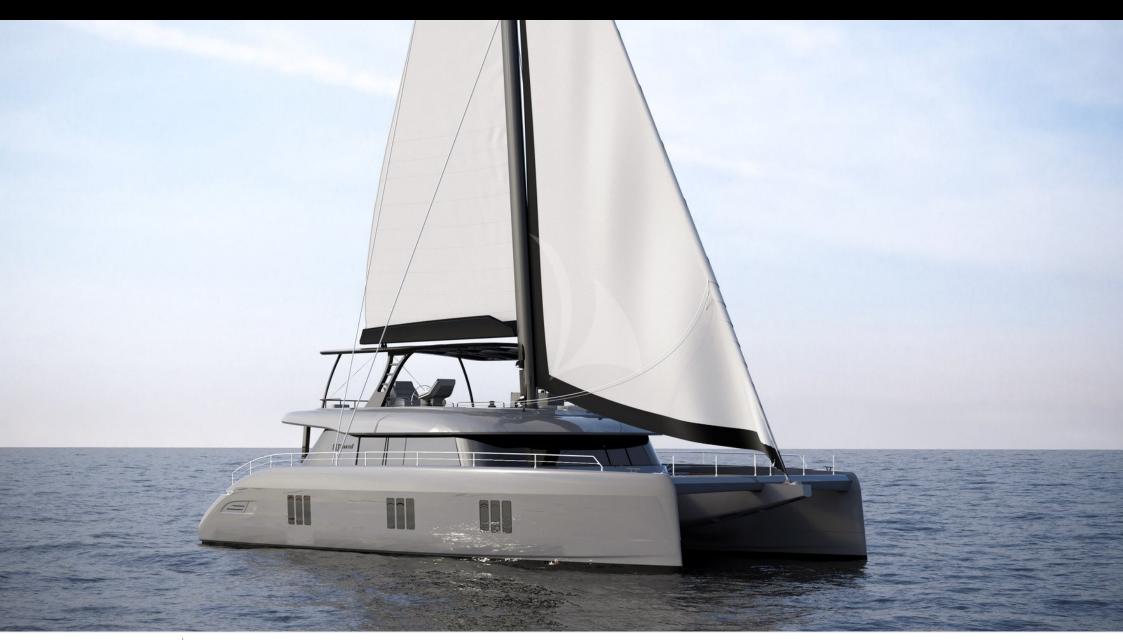

S/Y CALMA





Guests **10** 



Cabins **5** 



Crew **3** 



### S/Y CALMA

























Floating Mat







Paddle Board Snorkeling Gear Sound System







## **EXTERIOR DESIGN**





Features









# INTERIOR DESIGN



















































# GALLERY LIFESTYLE





#### Specifications



Low rate per day

6 417 €



High rate per day

7 417 €



Summer low rate per week

38 500 €



Summer high rate per week

44 500 €



Winter low rate per week

38 500 €



Winter high rate per week

44 500 €



Builder

Sunreef Yachts



Year built

2020



Length

18.40 m



**Guests Cruising** 

10



Cabins

Winter Cruising Area(s)

Caribbean & Bahamas

Summer Cruising Area(s) Spain & Balearics

Crew

Max speed 9 knots

Cruising speed 8 knots

Fuel consumption 40 L/hr

Type of cabins

5 (5 x Double)