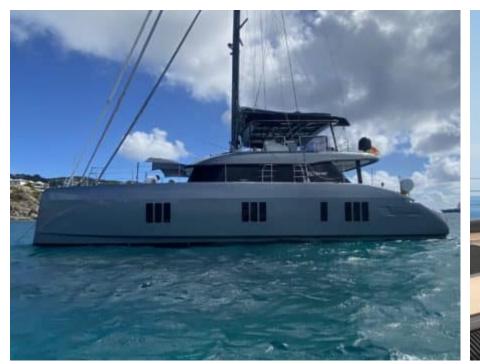

S/Y CALMA





Guests **10** 



Cabins **5** 



Crew **3** 



### S/Y CALMA

























Floating Mat







Paddle Board Snorkeling Gear Sound System







## **EXTERIOR DESIGN**





Features









# INTERIOR DESIGN



















































# GALLERY LIFESTYLE





#### Specifications



Low rate per day

6 417 €



High rate per day

7 417 €



Summer low rate per week

38 500 €



Summer high rate per week

44 500 €



Winter low rate per week

38 500 €



Winter high rate per week

44 500 €



Builder

Sunreef Yachts



Year built

2020



Length

18.40 m



**Guests Cruising** 

10



Cabins

Winter Cruising Area(s)

Caribbean & Bahamas

Summer Cruising Area(s) Spain & Balearics

Crew

Max speed 9 knots

Cruising speed 8 knots

Fuel consumption 40 L/hr

Type of cabins

5 (5 x Double)