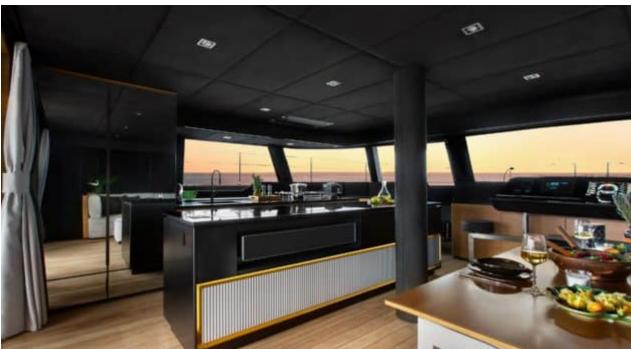

S/Y CALMA





Guests **10** 



Cabins **5** 



Crew **3** 



### S/Y CALMA

























Floating Mat







Paddle Board Snorkeling Gear Sound System







## **EXTERIOR DESIGN**





Features









# INTERIOR DESIGN



















































# GALLERY LIFESTYLE





#### Specifications



Low rate per day

6 417 €



High rate per day

7 417 €



Summer low rate per week

38 500 €



Summer high rate per week

44 500 €



Winter low rate per week

38 500 €



Winter high rate per week

44 500 €



Builder

Sunreef Yachts



Year built

2020



Length

18.40 m



**Guests Cruising** 

10



Cabins

Winter Cruising Area(s)

Caribbean & Bahamas

Summer Cruising Area(s) Spain & Balearics

Crew

Max speed 9 knots

Cruising speed 8 knots

Fuel consumption 40 L/hr

Type of cabins

5 (5 x Double)