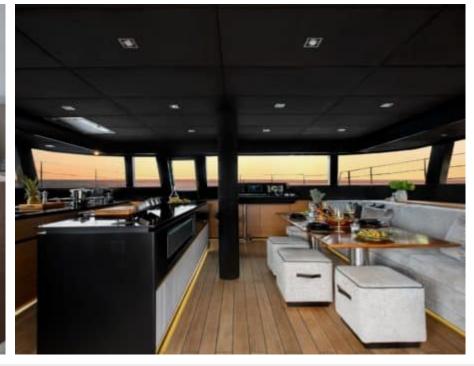

S/Y CALMA





Guests **10** 



Cabins **5** 



Crew **3** 



### S/Y CALMA

























Floating Mat







Paddle Board Snorkeling Gear Sound System







## **EXTERIOR DESIGN**





Features









# INTERIOR DESIGN



















































# GALLERY LIFESTYLE





#### Specifications



Low rate per day

6 417 €



High rate per day

7 417 €



Summer low rate per week

38 500 €



Summer high rate per week

44 500 €



Winter low rate per week

38 500 €



Winter high rate per week

44 500 €



Builder

Sunreef Yachts



Year built

2020



Length

18.40 m



**Guests Cruising** 

10



Cabins

Winter Cruising Area(s)

Caribbean & Bahamas

Summer Cruising Area(s) Spain & Balearics

Crew

Max speed 9 knots

Cruising speed 8 knots

Fuel consumption 40 L/hr

Type of cabins

5 (5 x Double)