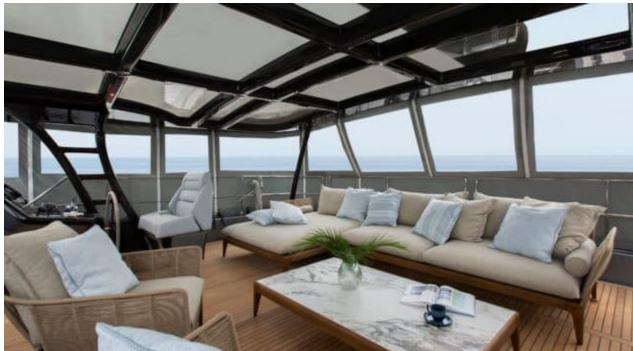

S/Y CALMA





Guests **10** 



Cabins **5** 



Crew **3** 



### S/Y CALMA

























Floating Mat







Paddle Board Snorkeling Gear Sound System







## **EXTERIOR DESIGN**





Features









# INTERIOR DESIGN



















































# GALLERY LIFESTYLE





#### Specifications



Low rate per day

6 417 €



High rate per day

7 417 €



Summer low rate per week

38 500 €



Summer high rate per week

44 500 €



Winter low rate per week

38 500 €



Winter high rate per week

44 500 €



Builder

Sunreef Yachts



Year built

2020



Length

18.40 m



**Guests Cruising** 

10



Cabins

Winter Cruising Area(s)

Caribbean & Bahamas

Summer Cruising Area(s) Spain & Balearics

Crew

Max speed 9 knots

Cruising speed 8 knots

Fuel consumption 40 L/hr

Type of cabins

5 (5 x Double)