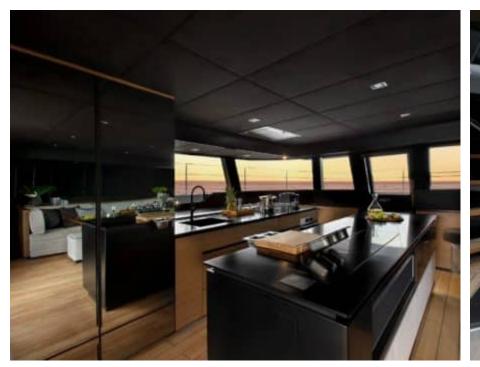

S/Y CALMA





Guests **10** 



Cabins **5** 



Crew **3** 



### S/Y CALMA

























Floating Mat







Paddle Board Snorkeling Gear Sound System







## **EXTERIOR DESIGN**





Features









# INTERIOR DESIGN



















































# GALLERY LIFESTYLE





#### Specifications



Low rate per day

6 417 €



High rate per day

7 417 €



Summer low rate per week

38 500 €



Summer high rate per week

44 500 €



Winter low rate per week

38 500 €



Winter high rate per week

44 500 €



Builder

Sunreef Yachts



Year built

2020



Length

18.40 m



**Guests Cruising** 

10



Cabins

Winter Cruising Area(s)

Caribbean & Bahamas

Summer Cruising Area(s) Spain & Balearics

Crew

Max speed 9 knots

Cruising speed 8 knots

Fuel consumption 40 L/hr

Type of cabins

5 (5 x Double)