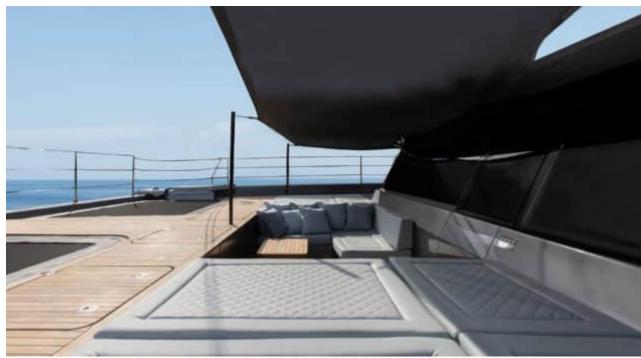

S/Y CALMA





Guests **10** 



Cabins **5** 



Crew **3** 



### S/Y CALMA

























Floating Mat







Paddle Board Snorkeling Gear Sound System







## **EXTERIOR DESIGN**





Features









# INTERIOR DESIGN



















































# GALLERY LIFESTYLE





#### Specifications



Low rate per day

6 417 €



High rate per day

7 417 €



Summer low rate per week

38 500 €



Summer high rate per week

44 500 €



Winter low rate per week

38 500 €



Winter high rate per week

44 500 €



Builder

Sunreef Yachts



Year built

2020



Length

18.40 m



**Guests Cruising** 

10



Cabins

Winter Cruising Area(s)

Caribbean & Bahamas

Summer Cruising Area(s) Spain & Balearics

Crew

Max speed 9 knots

Cruising speed 8 knots

Fuel consumption 40 L/hr

Type of cabins

5 (5 x Double)