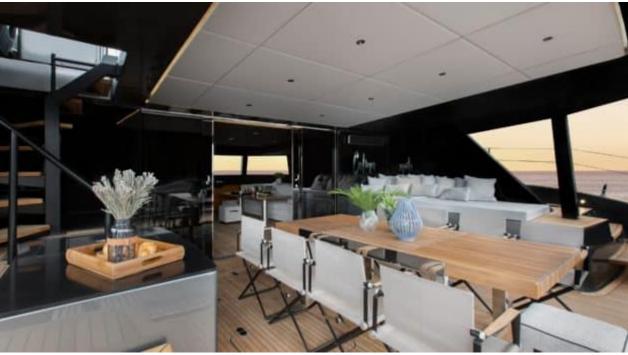

S/Y CALMA





Guests **10** 



Cabins **5** 



Crew **3** 



### S/Y CALMA

























Floating Mat







Paddle Board Snorkeling Gear Sound System







## **EXTERIOR DESIGN**





Features









# INTERIOR DESIGN



















































# GALLERY LIFESTYLE





#### Specifications



Low rate per day

6 417 €



High rate per day

7 417 €



Summer low rate per week

38 500 €



Summer high rate per week

44 500 €



Winter low rate per week

38 500 €



Winter high rate per week

44 500 €



Builder

Sunreef Yachts



Year built

2020



Length

18.40 m



**Guests Cruising** 

10



Cabins

Winter Cruising Area(s)

Caribbean & Bahamas

Summer Cruising Area(s) Spain & Balearics

Crew

Max speed 9 knots

Cruising speed 8 knots

Fuel consumption 40 L/hr

Type of cabins

5 (5 x Double)