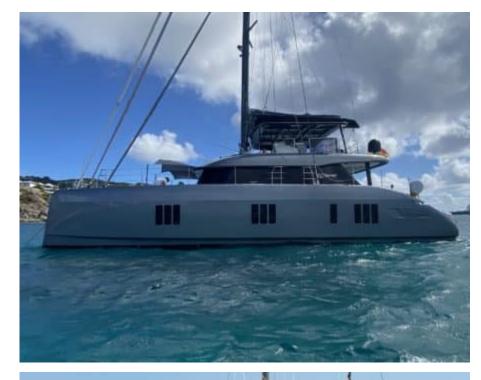

S/Y CALMA

Guests **10** 

Cabins **5** 

Crew **3** 

## **EXTERIOR DESIGN**

Features

2020

Length

18.40 m

**Guests Cruising** 

10

Cabins

Winter Cruising Area(s)

Caribbean & Bahamas

Summer Cruising Area(s) Spain & Balearics

Crew

Max speed 9 knots

Cruising speed 8 knots

Fuel consumption 40 L/hr

Type of cabins

5 (5 x Double)