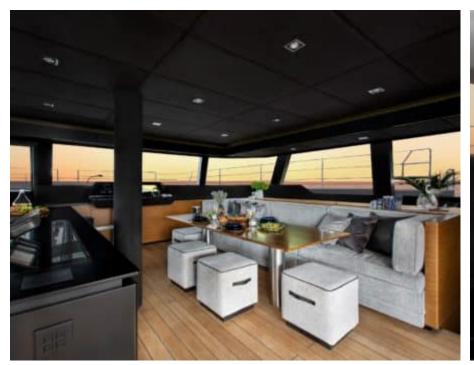

S/Y CALMA





Guests **10** 



Cabins **5** 



Crew **3** 



### S/Y CALMA

























Floating Mat







Paddle Board Snorkeling Gear Sound System







## **EXTERIOR DESIGN**





Features









# INTERIOR DESIGN



















































# GALLERY LIFESTYLE





#### Specifications



Low rate per day

6 417 €



High rate per day

7 417 €



Summer low rate per week

38 500 €



Summer high rate per week

44 500 €



Winter low rate per week

38 500 €



Winter high rate per week

44 500 €



Builder

Sunreef Yachts



Year built

2020



Length

18.40 m



**Guests Cruising** 

10



Cabins

Winter Cruising Area(s)

Caribbean & Bahamas

Summer Cruising Area(s) Spain & Balearics

Crew

Max speed 9 knots

Cruising speed 8 knots

Fuel consumption 40 L/hr

Type of cabins

5 (5 x Double)