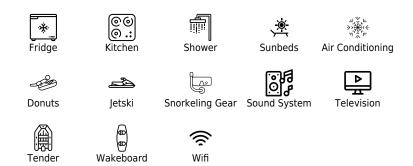

## Specifications

| E Low rate per day<br>4 800 €                                 |                                       |         |                                                               | High rate per day 5 200 €             |                          |                              |  |
|---------------------------------------------------------------|---------------------------------------|---------|---------------------------------------------------------------|---------------------------------------|--------------------------|------------------------------|--|
| Summer low rate per week<br>31 000 €                          |                                       |         |                                                               | Summer high rate per week<br>31 000 € |                          |                              |  |
| Winter low rate per week 29 000 €                             |                                       |         |                                                               | Winter high rate per week 29 000 €    |                          | r week                       |  |
| Builder<br>Léopard (Arr                                       | 10)                                   |         | Year bui<br>2006                                              | ilt                                   |                          |                              |  |
| Length<br>24.00 m                                             |                                       |         |                                                               |                                       | Guests Cruising          | Cabins<br>3                  |  |
| Winter Cruising Area(s)<br>French Riviera, West Mediterranean |                                       |         | Summer Cruising Area(s)<br>French Riviera, West Mediterranean |                                       |                          |                              |  |
| Crew<br>2                                                     | · · · · · · · · · · · · · · · · · · · |         | Cruising<br>25 knots                                          |                                       | Fuel consump<br>600 L/Hr | Fuel consumption<br>600 L/Hr |  |
| Type of cabins<br>3 (2 x Double, 1 x Twin                     | )                                     |         |                                                               |                                       |                          |                              |  |
|                                                               | ITING                                 | Interio | r design                                                      | Exterior de                           | sign Gallery lifestyle   | Specifications Features      |  |