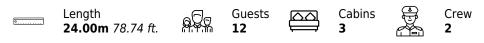

## Specifications

| E Low rate per day<br>4 800 €                                 |                                       |         |                                                               | High rate per day 5 200 €             |                          |                              |  |
|---------------------------------------------------------------|---------------------------------------|---------|---------------------------------------------------------------|---------------------------------------|--------------------------|------------------------------|--|
| Summer low rate per week<br>31 000 €                          |                                       |         |                                                               | Summer high rate per week<br>31 000 € |                          |                              |  |
| Winter low rate per week 29 000 €                             |                                       |         |                                                               | Winter high rate per week 29 000 €    |                          | r week                       |  |
| Builder<br>Léopard (Arr                                       | 10)                                   |         | Year bui<br>2006                                              | ilt                                   |                          |                              |  |
| Length<br>24.00 m                                             |                                       |         |                                                               |                                       | Guests Cruising          | Cabins<br>3                  |  |
| Winter Cruising Area(s)<br>French Riviera, West Mediterranean |                                       |         | Summer Cruising Area(s)<br>French Riviera, West Mediterranean |                                       |                          |                              |  |
| Crew<br>2                                                     | · · · · · · · · · · · · · · · · · · · |         | Cruising<br>25 knots                                          |                                       | Fuel consump<br>600 L/Hr | Fuel consumption<br>600 L/Hr |  |
| Type of cabins<br>3 (2 x Double, 1 x Twin                     | )                                     |         |                                                               |                                       |                          |                              |  |
|                                                               | ITING                                 | Interio | r design                                                      | Exterior de                           | sign Gallery lifestyle   | Specifications Features      |  |