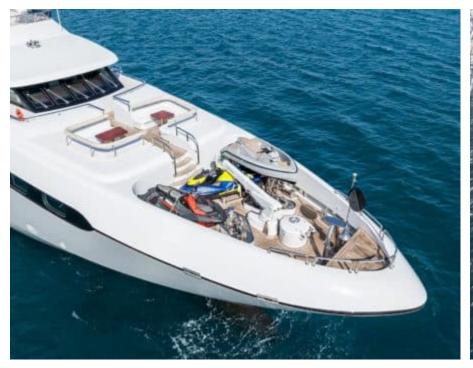

#### M/Y MAXIMILIAN MMIV

Length Guests Cabins Crew 45.02m 147.7 ft. Com 12 5 9



#### M/Y MAXIMILIAN MMIV









## EXTERIOR DESIGN























ARTHAUD YACHTING

# INTERIOR DESIGN

































# GALLERY LIFESTYLE

































## Specifications

| €                                                                                                    | Summer low rate per week<br>180 000 €       |  |                   | €                                                                                                                                                                       | Summer high rate<br>210 000 €   | per week           |             |
|------------------------------------------------------------------------------------------------------|---------------------------------------------|--|-------------------|-------------------------------------------------------------------------------------------------------------------------------------------------------------------------|-