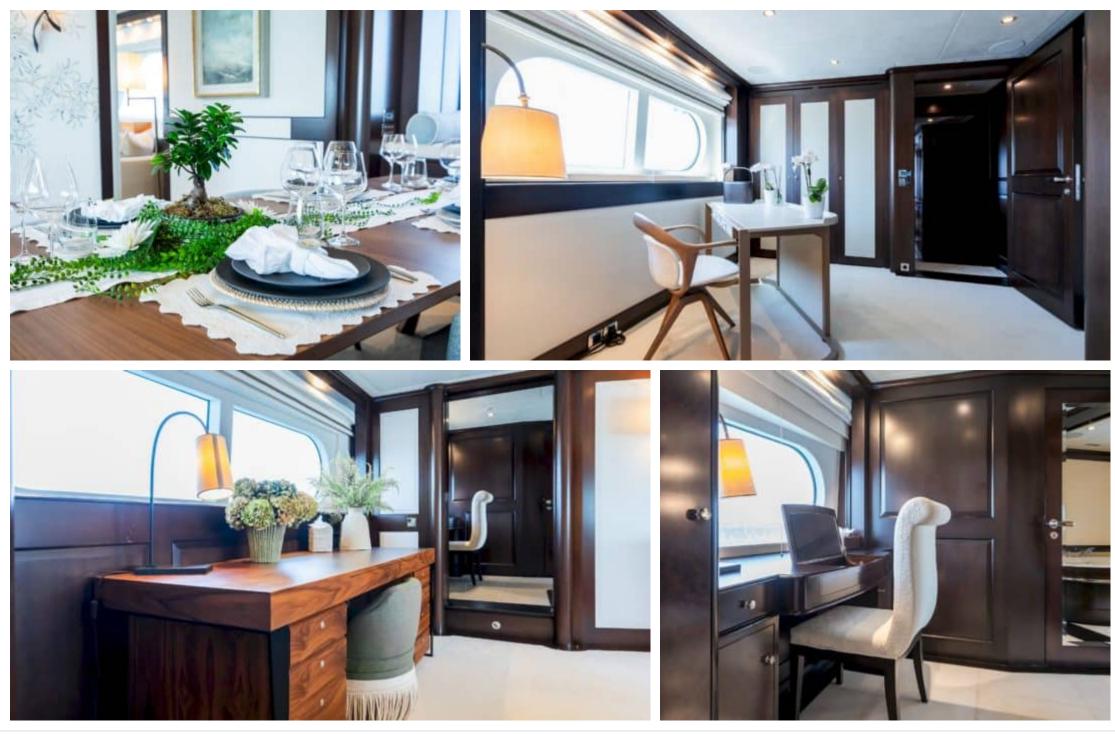

#### M/Y MAXIMILIAN MMIV

Length Guests Cabins Crew 45.02m 147.7 ft. Com 12 5 9



#### M/Y MAXIMILIAN MMIV









## EXTERIOR DESIGN























ARTHAUD YACHTING

# INTERIOR DESIGN

































# GALLERY LIFESTYLE

































## Specifications

| €                                                                                                    | Summer low rate per week<br>180 000 €       |  |                   | €                                                                                                                                                                       | Summer high rate<br>210 000 €   | per week           |             |
|------------------------------------------------------------------------------------------------------|---------------------------------------------|--|-------------------|-------------------------------------------------------------------------------------------------------------------------------------------------------------------------|-----------------