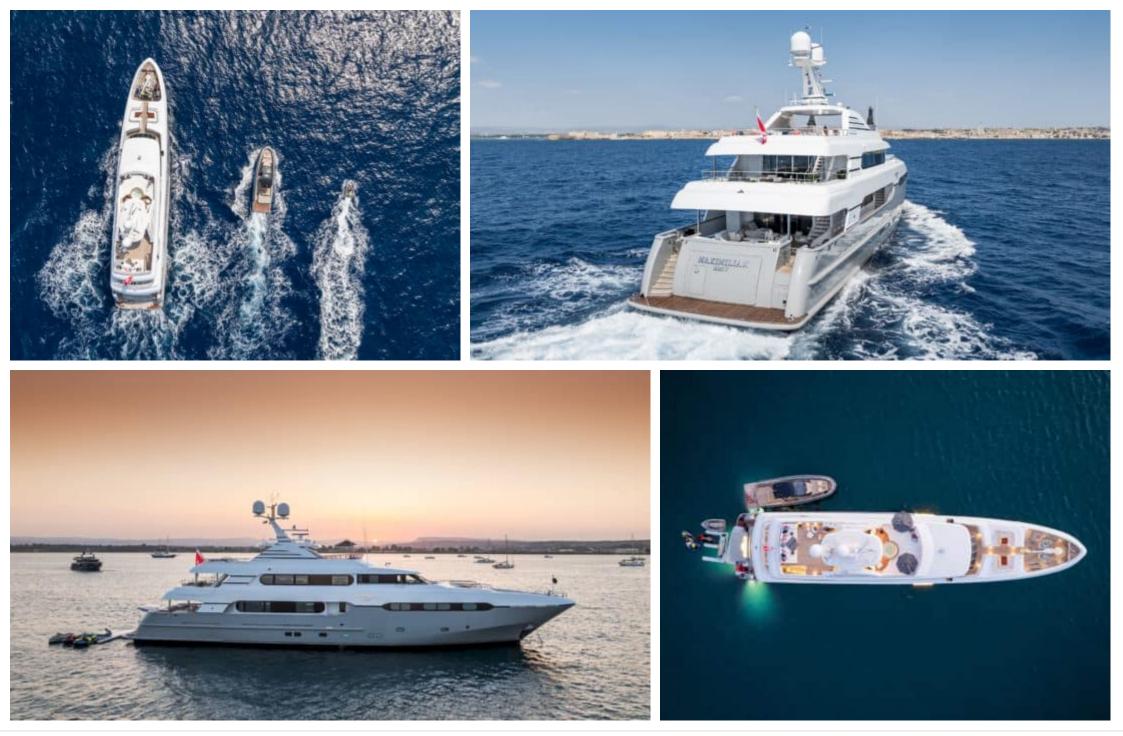

#### M/Y MAXIMILIAN MMIV

Length Guests Cabins Crew 45.02m 147.7 ft. Com 12 5 9



#### M/Y MAXIMILIAN MMIV









## EXTERIOR DESIGN























ARTHAUD YACHTING

# INTERIOR DESIGN

































# GALLERY LIFESTYLE

































## Specifications

| €                                                                                                    | Summer low rate per week<br>180 000 €       |  |                   | €                                                                                                                                                                       | Summer high rate<br>210 000 €   | per week           |             |
|------------------------------------------------------------------------------------------------------|---------------------------------------------|--|-------------------|-------------------------------------------------------