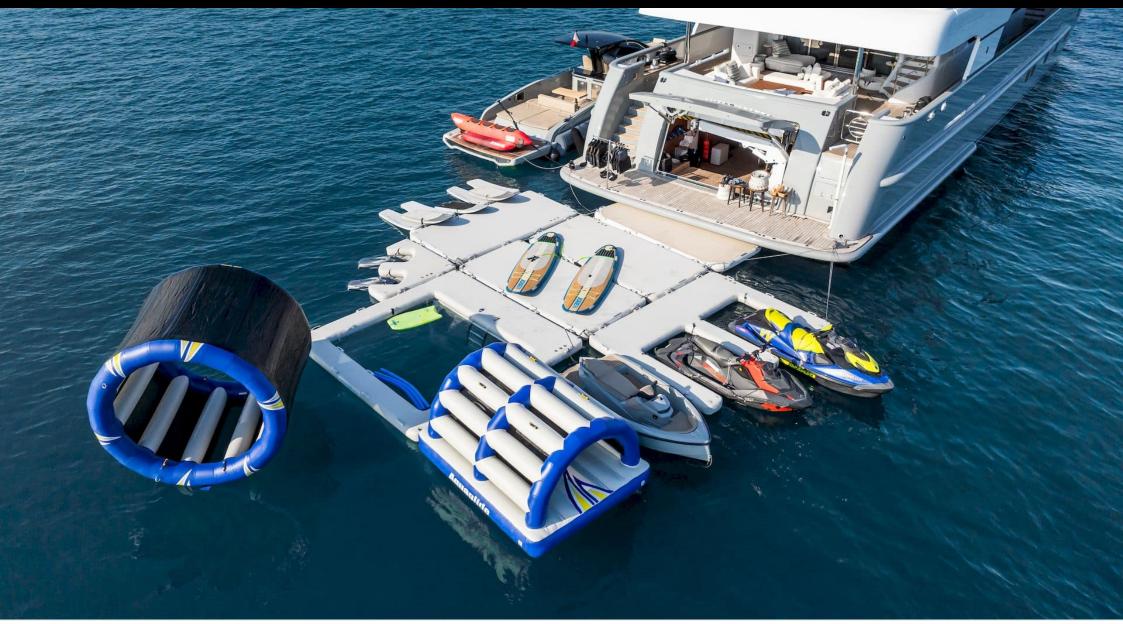

#### M/Y MAXIMILIAN MMIV

Length Guests Cabins Crew 45.02m 147.7 ft. Com 12 5 9



#### M/Y MAXIMILIAN MMIV









## EXTERIOR DESIGN























ARTHAUD YACHTING

# INTERIOR DESIGN

































# GALLERY LIFESTYLE

































## Specifications

| €                                                                                                    | Summer low rate per week<br>180 000 €       |  |                   | €                                                                                                                                                                       | Summer high rate<br>210 000 €   | per week           |             |
|------------------------------------------------------------------------------------------------------|---------------------------------------------|--|-------------------|-------------------------------------------------------------------------------------------------------------------------------------------------------------------