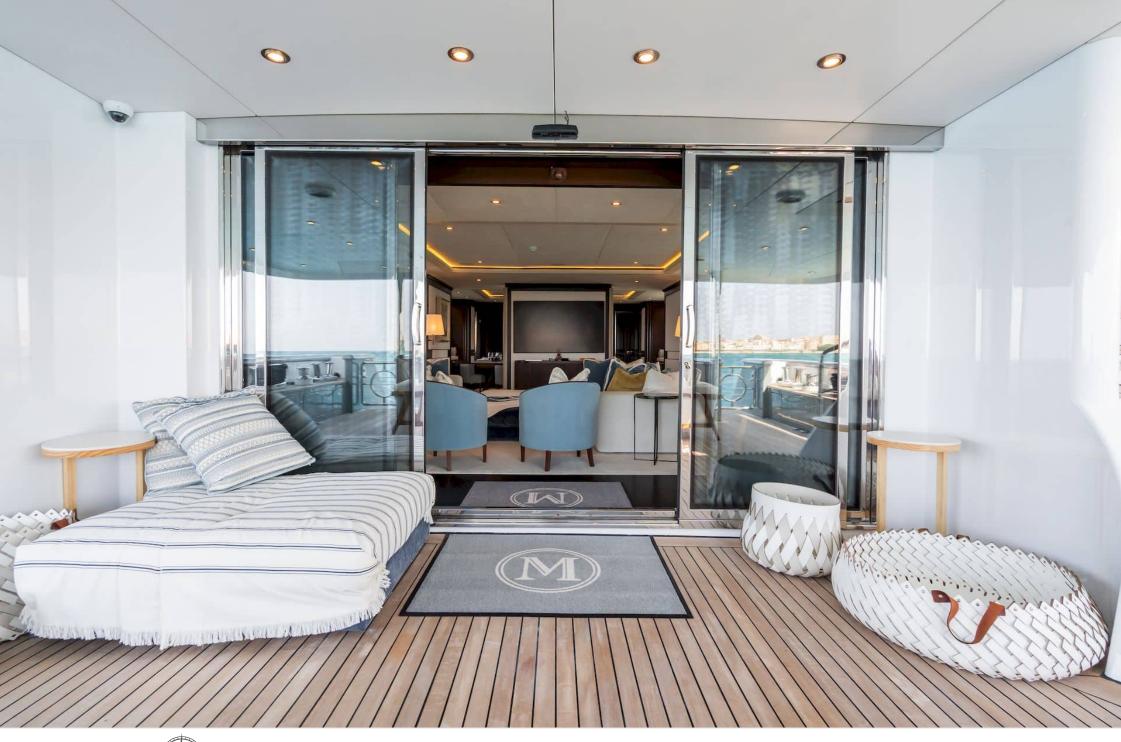

#### M/Y MAXIMILIAN MMIV

Length Guests Cabins Crew 45.02m 147.7 ft. Com 12 5 9



#### M/Y MAXIMILIAN MMIV









## EXTERIOR DESIGN























ARTHAUD YACHTING

# INTERIOR DESIGN

































# GALLERY LIFESTYLE

































## Specifications

| €                                                                                                    | Summer low rate per week<br>180 000 €       |  |                   | €                                                                                                                                                                       | Summer high rate<br>210 000 €   | per week           |             |
|------------------------------------------------------------------------------------------------------|---------------------------------------------|--|-------------------|-----------------------------------------------------------------------