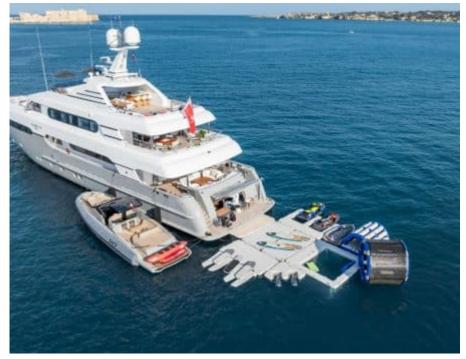

#### M/Y MAXIMILIAN MMIV

Length Guests Cabins Crew 45.02m 147.7 ft. Com 12 5 9



#### M/Y MAXIMILIAN MMIV









## EXTERIOR DESIGN























ARTHAUD YACHTING

# INTERIOR DESIGN

































# GALLERY LIFESTYLE

































## Specifications

| €                                                                                                    | Summer low rate per week<br>180 000 €       |  |                   | €                                                                                                                                                                       | Summer high rate<br>210 000 €   | per week           |             |
|------------------------------------------------------------------------------------------------------|---------------------------------------------|--|-------------------|-------------------------