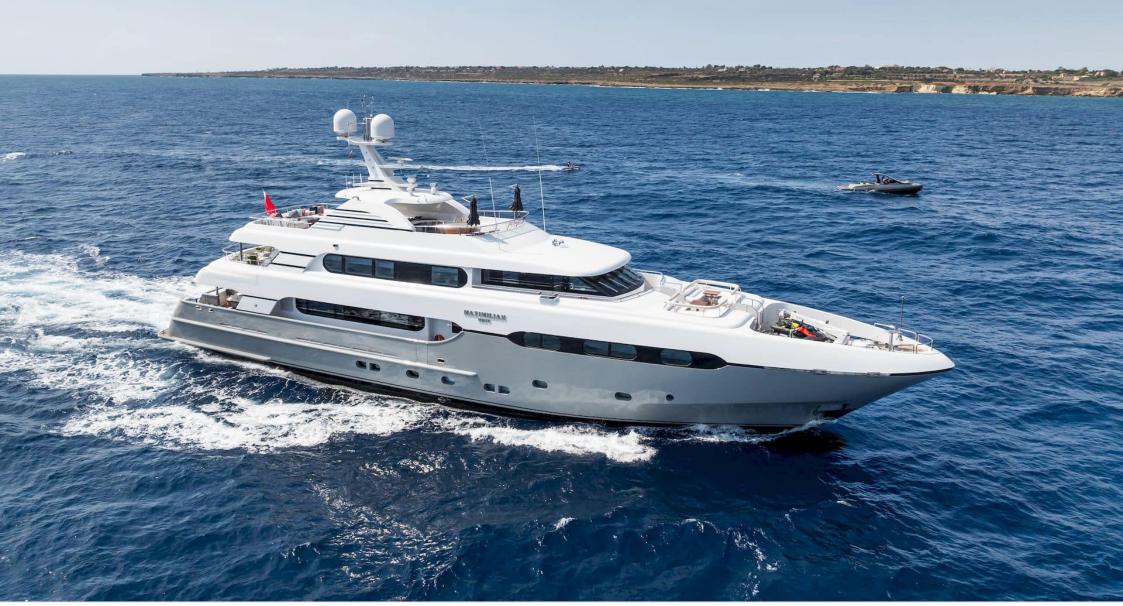

#### M/Y MAXIMILIAN MMIV

Length Guests Cabins Crew 45.02m 147.7 ft. Com 12 5 9

#### M/Y MAXIMILIAN MMIV