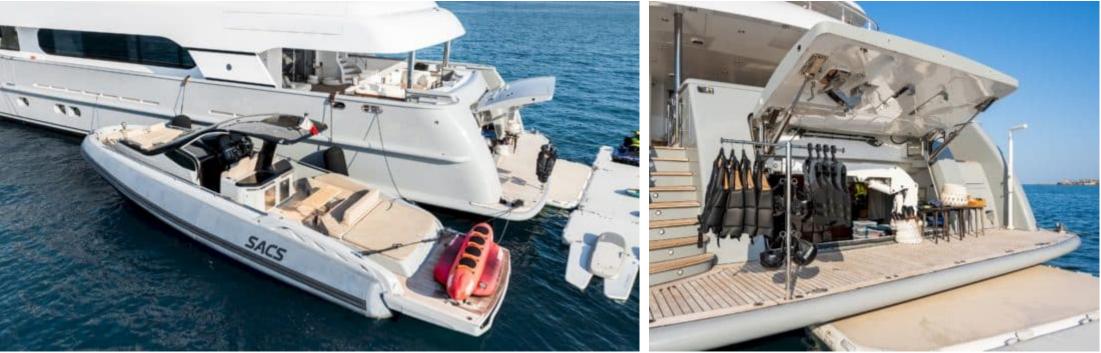

#### M/Y MAXIMILIAN MMIV

Length Guests Cabins Crew 45.02m 147.7 ft. Com 12 5 9



#### M/Y MAXIMILIAN MMIV









## EXTERIOR DESIGN























ARTHAUD YACHTING

# INTERIOR DESIGN

































# GALLERY LIFESTYLE

































## Specifications

| €                                                                                                    | Summer low rate per week<br>180 000 €       |  |                   | €                                                                                                                                                                       | Summer high rate<br>210 000 €   | per week           |             |
|------------------------------------------------------------------------------------------------------|---------------------------------------------|--|-------------------|-------------------------------------------------------------------------------------------------------------------------------------------------------------------------|-----