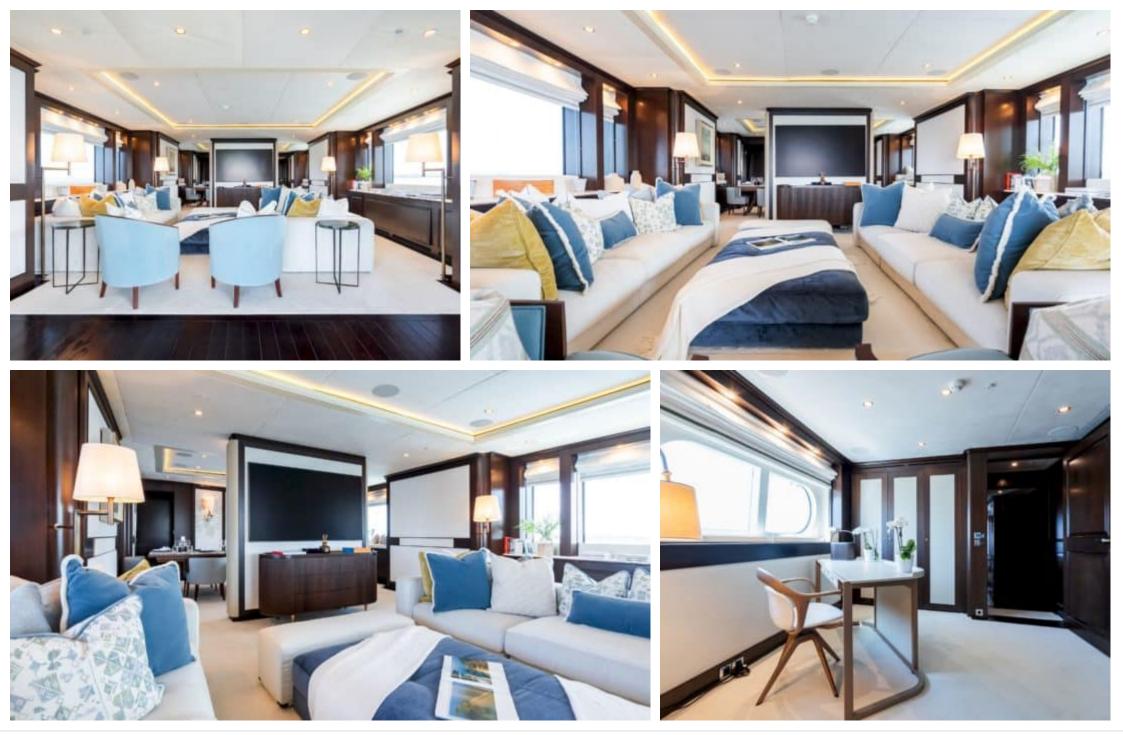

#### M/Y MAXIMILIAN MMIV

Length Guests Cabins Crew 45.02m 147.7 ft. Com 12 5 9



#### M/Y MAXIMILIAN MMIV









## EXTERIOR DESIGN























ARTHAUD YACHTING

# INTERIOR DESIGN

































# GALLERY LIFESTYLE

































## Specifications

| €                                                                                                    | Summer low rate per week<br>180 000 €       |  |                   | €                                                                                                                                                                       | Summer high rate<br>210 000 €   | per week           |             |
|------------------------------------------------------------------------------------------------------|---------------------------------------------|--|-------------------|----------------------------------------------------------------------------------------------------------------------