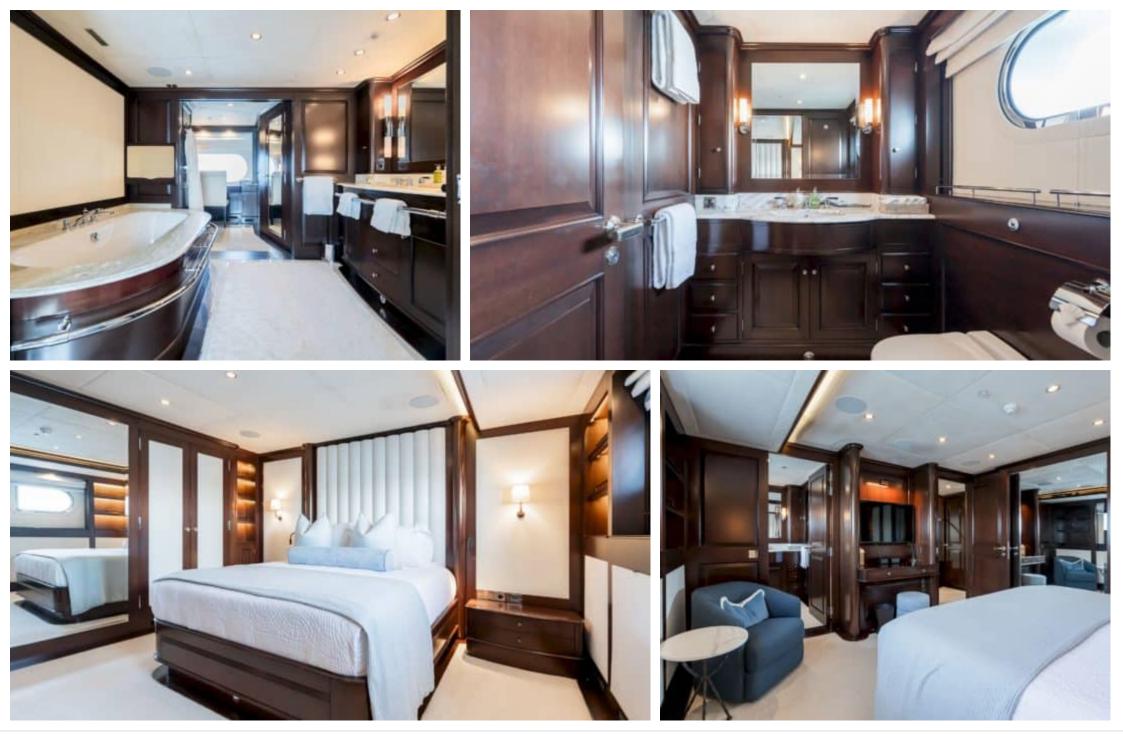

#### M/Y MAXIMILIAN MMIV

Length Guests Cabins Crew 45.02m 147.7 ft. Com 12 5 9



#### M/Y MAXIMILIAN MMIV









## EXTERIOR DESIGN























ARTHAUD YACHTING

# INTERIOR DESIGN

































# GALLERY LIFESTYLE

































## Specifications

| €                                                                                                    | Summer low rate per week<br>180 000 €       |  |                   | €                                                                                                                                                                       | Summer high rate<br>210 000 €   | per week           |             |
|------------------------------------------------------------------------------------------------------|---------------------------------------------|--|-------------------|----------------------------------------------------------------------------------------------------------------------------------