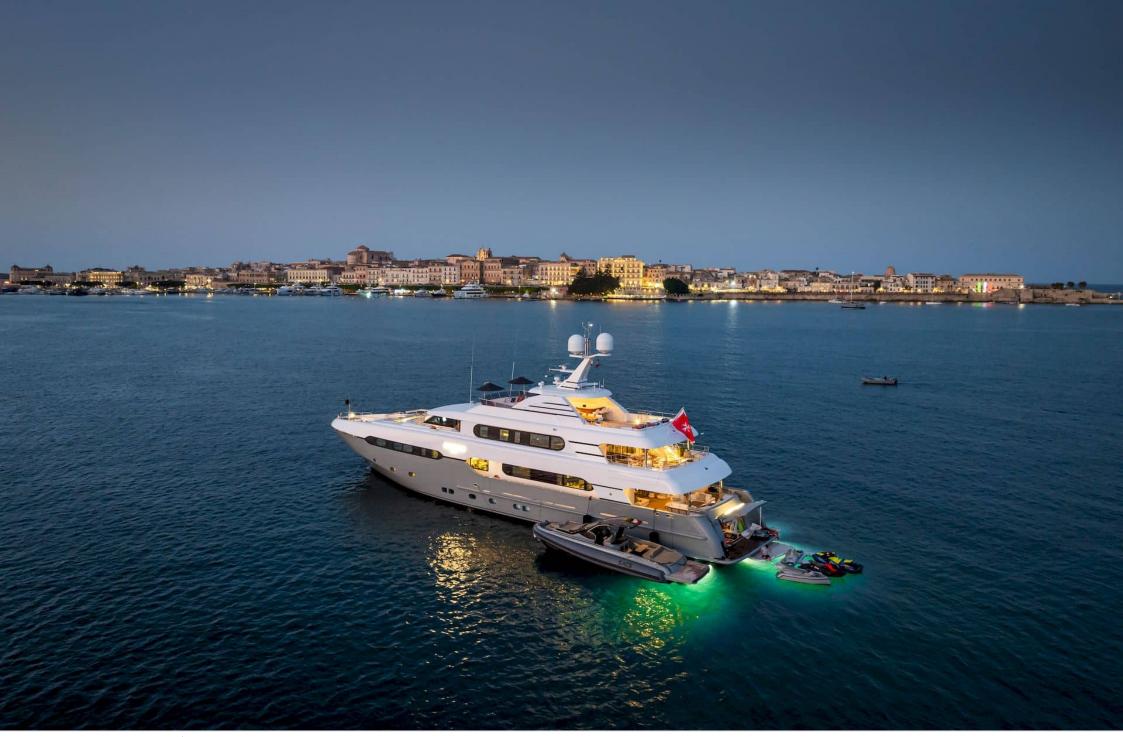

#### M/Y MAXIMILIAN MMIV

Length Guests Cabins Crew 45.02m 147.7 ft. Com 12 5 9

#### M/Y MAXIMILIAN MMIV

## EXTERIOR DESIGN

ARTHAUD YACHTING