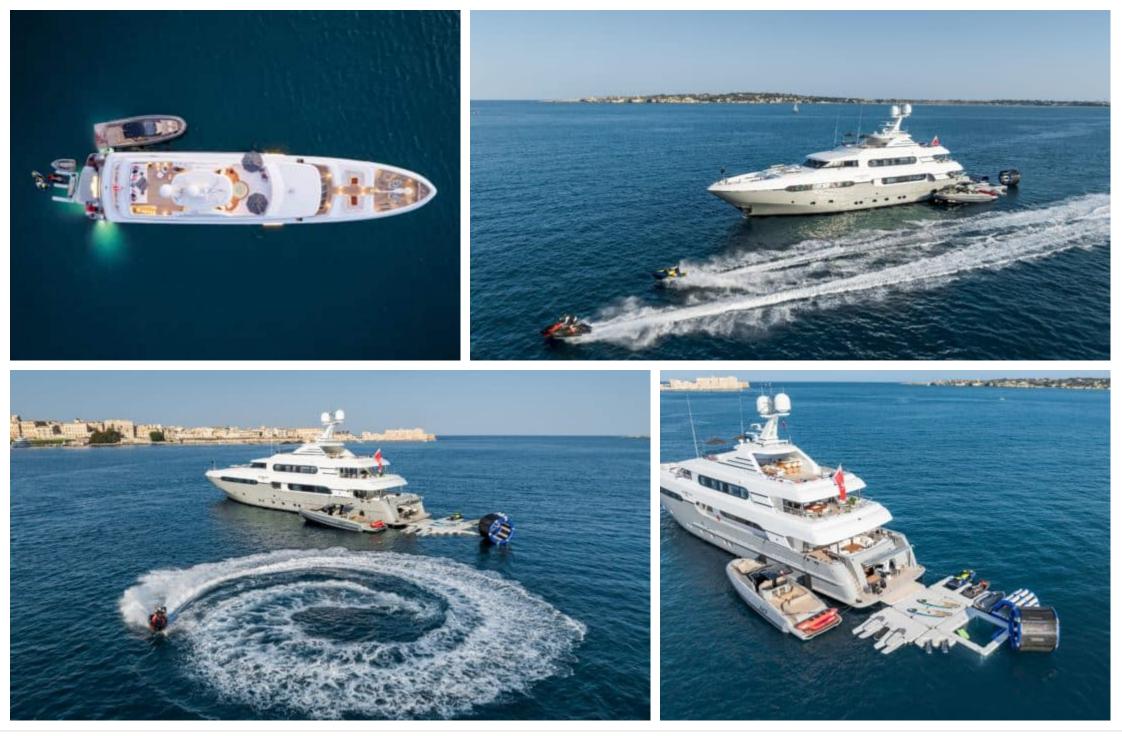

#### M/Y MAXIMILIAN MMIV

Length Guests Cabins Crew 45.02m 147.7 ft. Com 12 5 9



#### M/Y MAXIMILIAN MMIV









## EXTERIOR DESIGN























ARTHAUD YACHTING

# INTERIOR DESIGN

































# GALLERY LIFESTYLE

































## Specifications

| €                                                                                                    | Summer low rate per week<br>180 000 €       |  |                   | €                                                                                                                                                                       | Summer high rate<br>210 000 €   | per week           |             |
|------------------------------------------------------------------------------------------------------|---------------------------------------------|--|-------------------|-----------------------------------------------------------------------------------------------------------------------------------------------------------------------