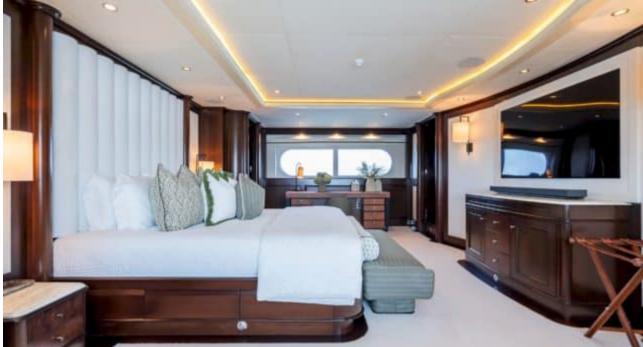

#### M/Y MAXIMILIAN MMIV

Length Guests Cabins Crew 45.02m 147.7 ft. Com 12 5 9



#### M/Y MAXIMILIAN MMIV









## EXTERIOR DESIGN























ARTHAUD YACHTING

# INTERIOR DESIGN

































# GALLERY LIFESTYLE

































## Specifications

| €                                                                                                    | Summer low rate per week<br>180 000 €       |  |                   | €                                                                                                                                                                       | Summer high rate<br>210 000 €   | per week           |             |
|------------------------------------------------------------------------------------------------------|---------------------------------------------|--|-------------------|----------------------------------------------------------------------------------------------------------------------------