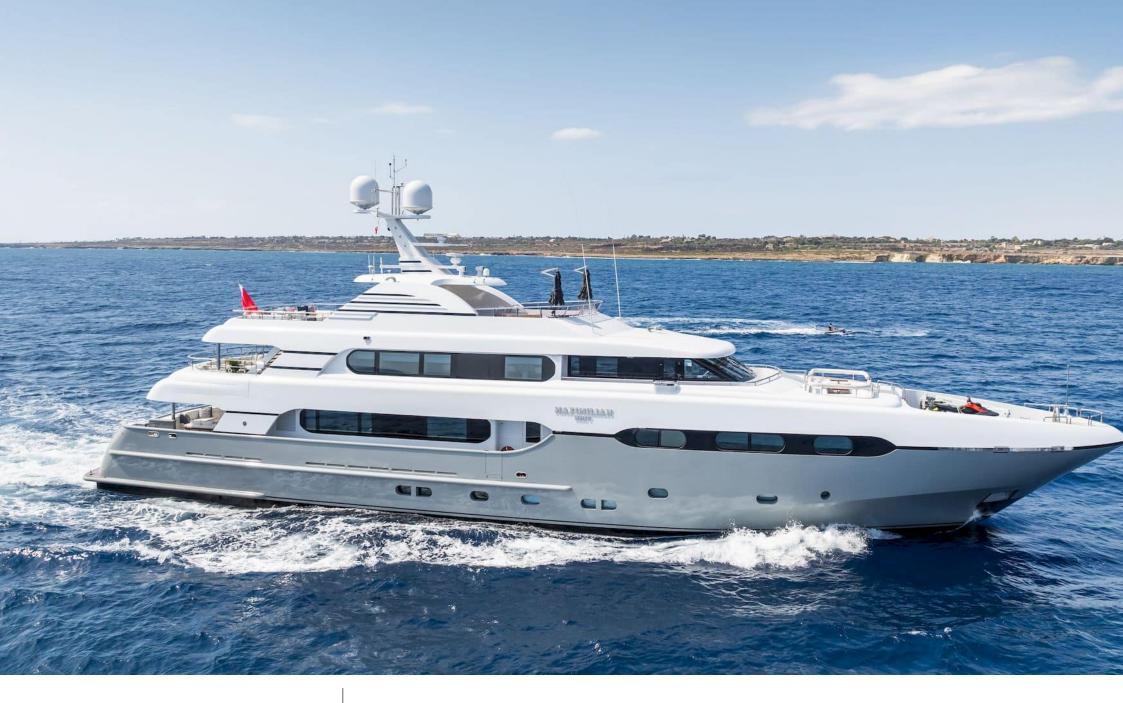

#### M/Y MAXIMILIAN MMIV

Length Guests Cabins Crew 45.02m 147.7 ft. Com 12 5 9

#### M/Y MAXIMILIAN MMIV

## Specifications

| €                                                                                                    | Summer low rate per week<br>180 000 €       |  |                   | €                                                                                                                                                                       | Summer high rate<br>210 000 €   | per week           |             |
|------------------------------------------------------------------------------------------------------|---------------------------------------------|--|-------------------|-------------------------------------------------------------------------------------------------------------------------------------------------------------------------|---------------------------------|--------------------|-------------|
| €                                                                                                    | Winter low rate per week<br>180 000 €       |  |                   | €                                                                                                                                                                       | Winter high rate p<br>210 000 € | er week            |             |
|                                                                                                      | Builder<br>Sunrise Yachts                   |  | Year buil<br>2009 | t                                                                                                                                                                       |                                 | Year refit<br>2024 | -           |
|                                                                                                      | Length<br>45.02 m                           |  |                   |                                                                                                                                                                         | Guests Cruising                 |                    | Cabins<br>5 |
| Winter Cruising Area(s)<br>Corsica - Sardinia, French Riviera, Italy & Sicily, West<br>Mediterranean |                                             |  |                   | Summer Cruising Area(s)<br>Corsica - Sardinia, Croatia, East Mediterranean, French Riviera,<br>Greece, Italy & Sicily, Spain & Balearics, Turkey, West<br>Mediterranean |                                 |                    |             |
| Crew<br>9                                                                                            | Max speed<br>14 knots                       |  | Cruising speed    |                                                                                                                                                                         | Fuel consumption<br>300 L/H     |                    |             |
| Type of<br>5 (3 x Do                                                                                 | cabins<br>puble, 1 x Twin, 1 x Convertible) |  |                   |                                                                                                                                                                         |                                 |                    |             |