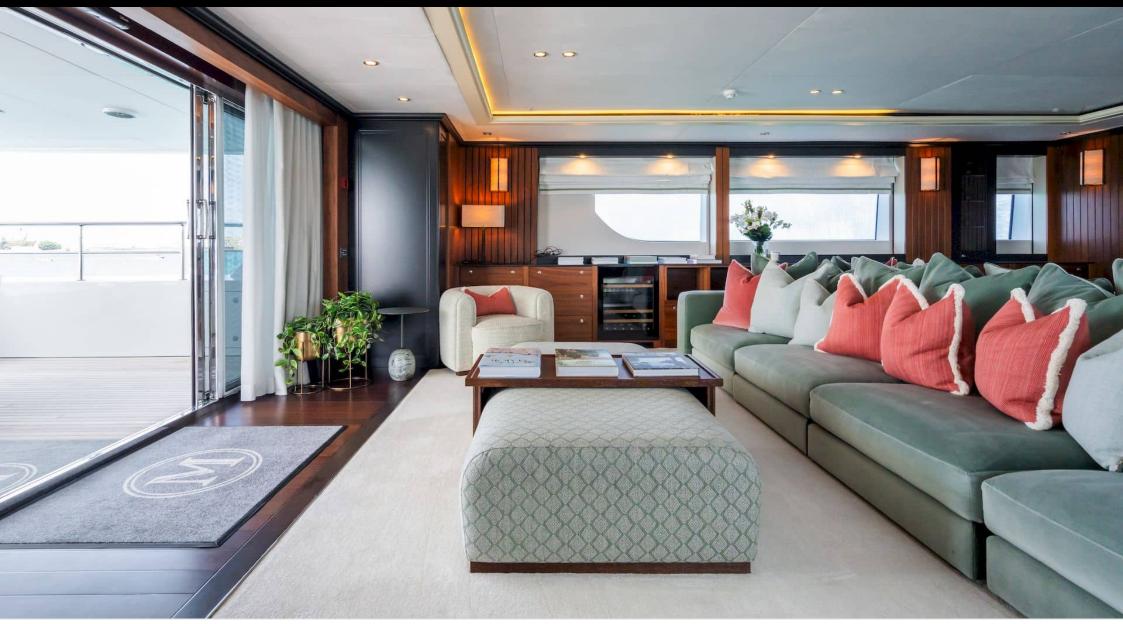

#### M/Y MAXIMILIAN MMIV

Length Guests Cabins Crew 45.02m 147.7 ft. Com 12 5 9



#### M/Y MAXIMILIAN MMIV









## EXTERIOR DESIGN























ARTHAUD YACHTING

# INTERIOR DESIGN

































# GALLERY LIFESTYLE

































## Specifications

| €                                                                                                    | Summer low rate per week<br>180 000 €       |  |                   | €                                                                                                                                                                       | Summer high rate<br>210 000 €   | per week           |             |
|------------------------------------------------------------------------------------------------------|---------------------------------------------|--|-------------------|--------------------------------------------------------------------------------------------------------------