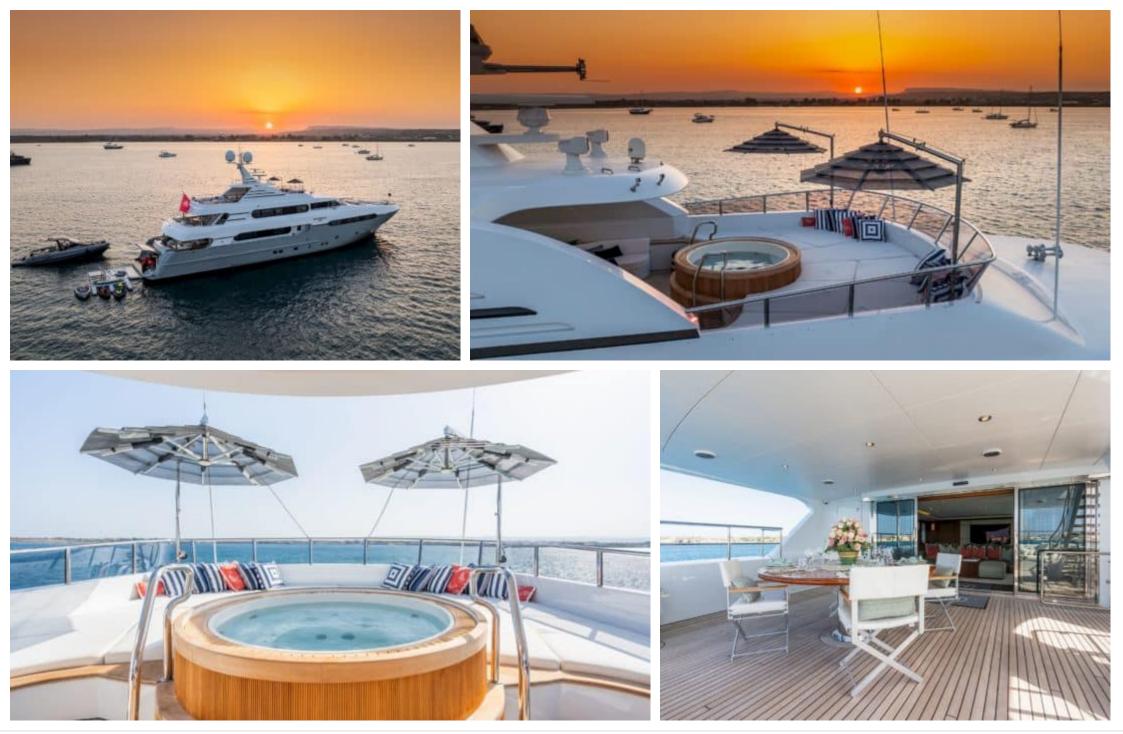

#### M/Y MAXIMILIAN MMIV

Length Guests Cabins Crew 45.02m 147.7 ft. Com 12 5 9



#### M/Y MAXIMILIAN MMIV









## EXTERIOR DESIGN























ARTHAUD YACHTING

# INTERIOR DESIGN

































# GALLERY LIFESTYLE

































## Specifications

| €                                                                                                    | Summer low rate per week<br>180 000 €       |  |                   | €                                                                                                                                                                       | Summer high rate<br>210 000 €   | per week           |             |
|------------------------------------------------------------------------------------------------------|---------------------------------------------|--|-------------------|-------------------------------------------------------------------------------------------------------------------------------------------------------------------------|-------------