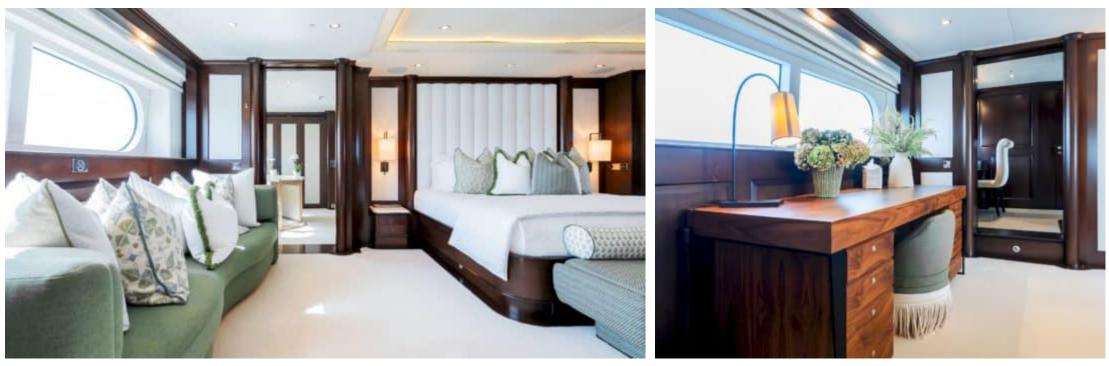

#### M/Y MAXIMILIAN MMIV

Length Guests Cabins Crew 45.02m 147.7 ft. Com 12 5 9



#### M/Y MAXIMILIAN MMIV









## EXTERIOR DESIGN























ARTHAUD YACHTING

# INTERIOR DESIGN

































# GALLERY LIFESTYLE

































## Specifications

| €                                                                                                    | Summer low rate per week<br>180 000 €       |  |                   | €                                                                                                                                                                       | Summer high rate<br>210 000 €   | per week           |             |
|------------------------------------------------------------------------------------------------------|---------------------------------------------|--|-------------------|------------------------------------------------------------------------------------------------------------------------------