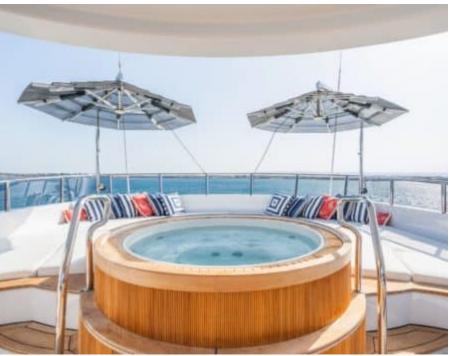

#### M/Y MAXIMILIAN MMIV

Length Guests Cabins Crew 45.02m 147.7 ft. Com 12 5 9



#### M/Y MAXIMILIAN MMIV









## EXTERIOR DESIGN























ARTHAUD YACHTING

# INTERIOR DESIGN

































# GALLERY LIFESTYLE

































## Specifications

| €                                                                                                    | Summer low rate per week<br>180 000 €       |  |                   | €                                                                                                                                                                       | Summer high rate<br>210 000 €   | per week           |             |
|------------------------------------------------------------------------------------------------------|---------------------------------------------|--|-------------------|---------------------------