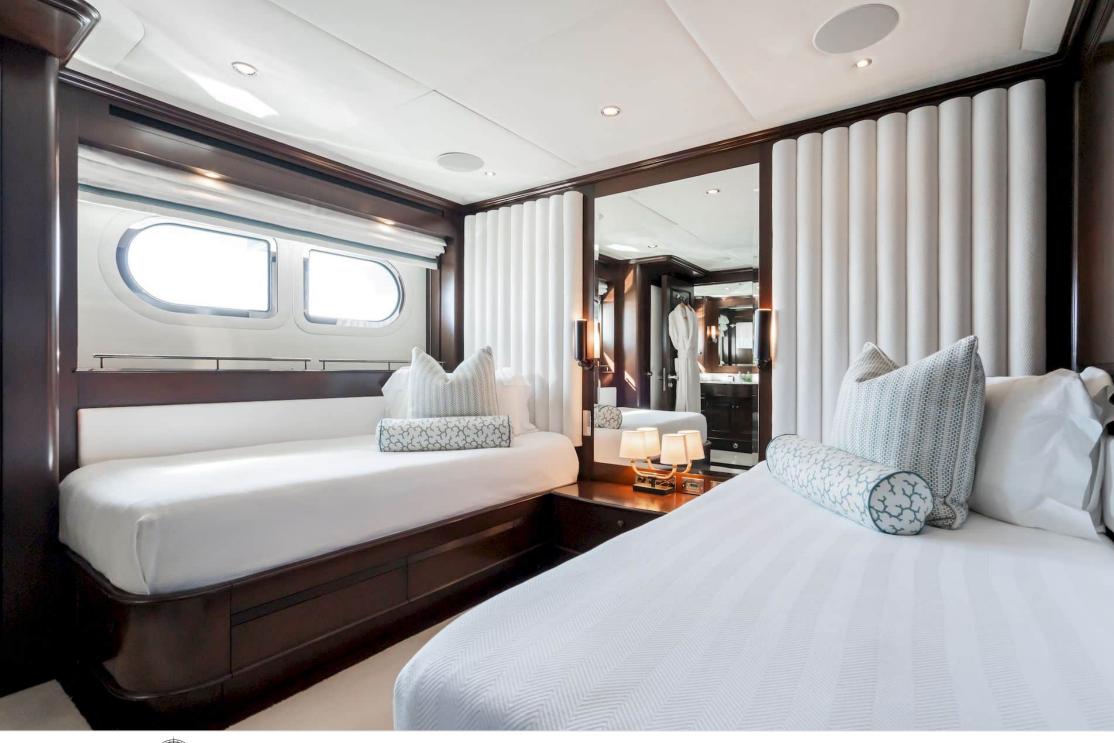

#### M/Y MAXIMILIAN MMIV

Length Guests Cabins Crew 45.02m 147.7 ft. Com 12 5 9



#### M/Y MAXIMILIAN MMIV









## EXTERIOR DESIGN























ARTHAUD YACHTING

# INTERIOR DESIGN

































# GALLERY LIFESTYLE

































## Specifications

| €                                                                                                    | Summer low rate per week<br>180 000 €       |  |                   | €                                                                                                                                                                       | Summer high rate<br>210 000 €   | per week           |             |
|------------------------------------------------------------------------------------------------------|---------------------------------------------|--|-------------------|------------------------------------------------------------------------------------------------------------------------------------------