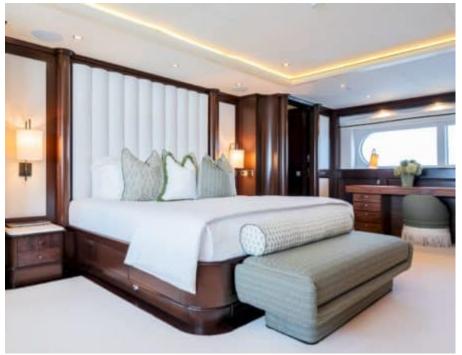

#### M/Y MAXIMILIAN MMIV

Length Guests Cabins Crew 45.02m 147.7 ft. Com 12 5 9



#### M/Y MAXIMILIAN MMIV









## EXTERIOR DESIGN























ARTHAUD YACHTING

# INTERIOR DESIGN

































# GALLERY LIFESTYLE

































## Specifications

| €                                                                                                    | Summer low rate per week<br>180 000 €       |  |                   | €                                                                                                                                                                       | Summer high rate<br>210 000 €   | per week           |             |
|------------------------------------------------------------------------------------------------------|---------------------------------------------|--|-------------------|--------------------------------------------------------------------------------------------------------------------------