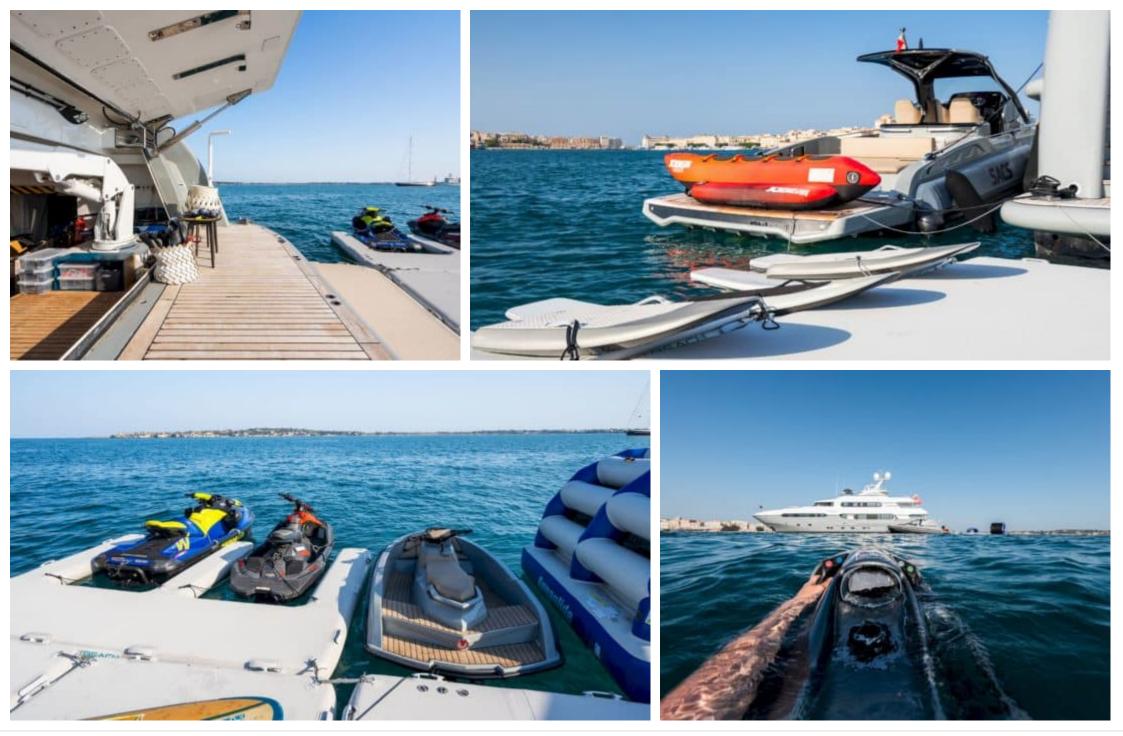

#### M/Y MAXIMILIAN MMIV

Length Guests Cabins Crew 45.02m 147.7 ft. Com 12 5 9



#### M/Y MAXIMILIAN MMIV









## EXTERIOR DESIGN























ARTHAUD YACHTING

# INTERIOR DESIGN

































# GALLERY LIFESTYLE

































## Specifications

| €                                                                                                    | Summer low rate per week<br>180 000 €       |  |                   | €                                                                                                                                                                       | Summer high rate<br>210 000 €   | per week           |             |
|------------------------------------------------------------------------------------------------------|---------------------------------------------|--|-------------------|-------------------------------------------------------------------------------------------------------------------------------------------------------------------------|---------