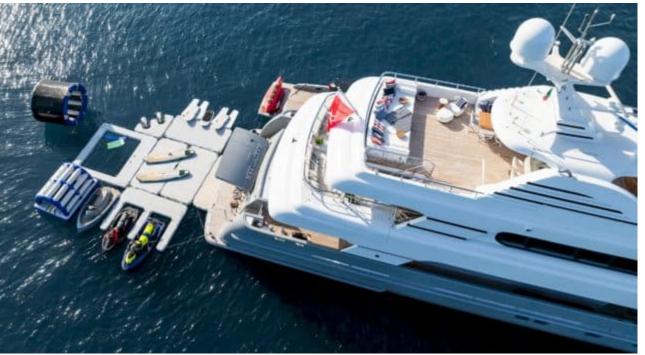

#### M/Y MAXIMILIAN MMIV

Length Guests Cabins Crew 45.02m 147.7 ft. Com 12 5 9



#### M/Y MAXIMILIAN MMIV









## EXTERIOR DESIGN























ARTHAUD YACHTING

# INTERIOR DESIGN

































# GALLERY LIFESTYLE

































## Specifications

| €                                                                                                    | Summer low rate per week<br>180 000 €       |  |                   | €                                                                                                                                                                       | Summer high rate<br>210 000 €   | per week           |             |
|------------------------------------------------------------------------------------------------------|---------------------------------------------|--|-------------------|-------------------------------------------------------------------------------------------------------------------------------------------------------------------------|---