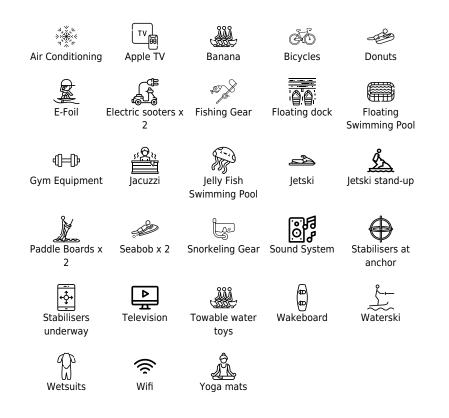

#### M/Y MAXIMILIAN MMIV

Length Guests Cabins Crew 45.02m 147.7 ft. Com 12 5 9



#### M/Y MAXIMILIAN MMIV









## EXTERIOR DESIGN























ARTHAUD YACHTING

# INTERIOR DESIGN

































# GALLERY LIFESTYLE

































## Specifications

| €                                                                                                    | Summer low rate per week<br>180 000 €       |  |                   | €                                                                                                                                                                       | Summer high rate<br>210 000 €   | per week           |             |
|------------------------------------------------------------------------------------------------------|---------------------------------------------|--|-------------------|-----------------------