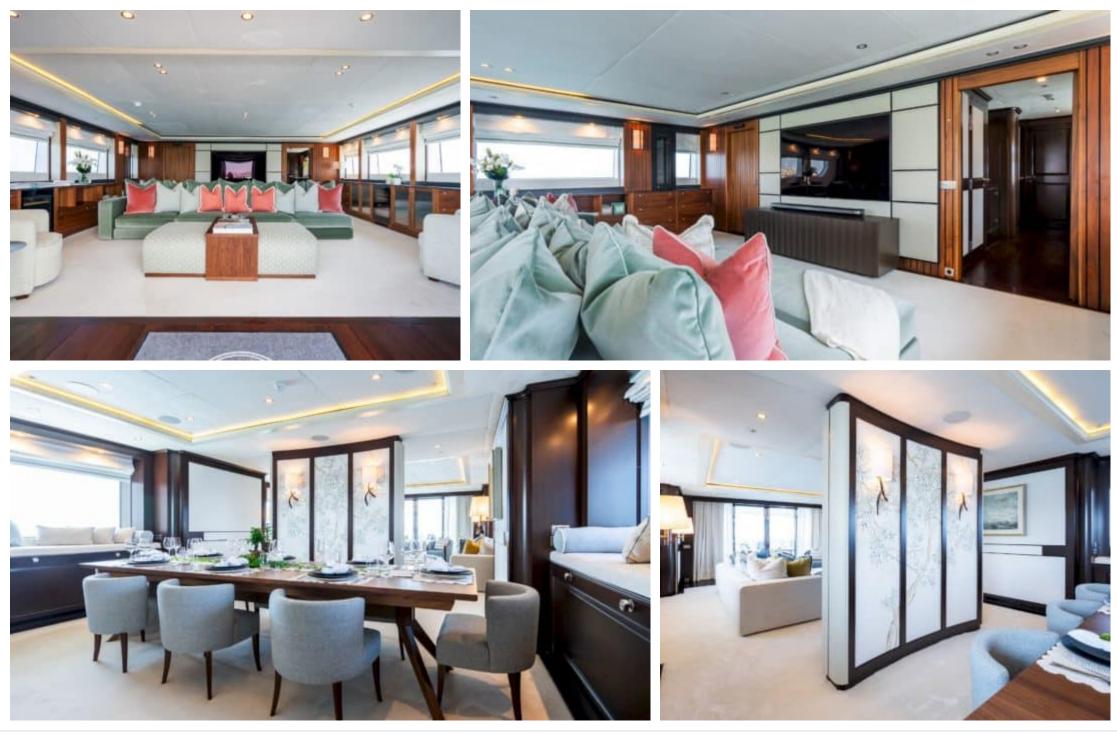

#### M/Y MAXIMILIAN MMIV

Length Guests Cabins Crew 45.02m 147.7 ft. Com 12 5 9



#### M/Y MAXIMILIAN MMIV









## EXTERIOR DESIGN























ARTHAUD YACHTING

# INTERIOR DESIGN

































# GALLERY LIFESTYLE

































## Specifications

| €                                                                                                    | Summer low rate per week<br>180 000 €       |  |                   | €                                                                                                                                                                       | Summer high rate<br>210 000 €   | per week           |             |
|------------------------------------------------------------------------------------------------------|---------------------------------------------|--|-------------------|------------------------------------------------------------------------------------------------------------------