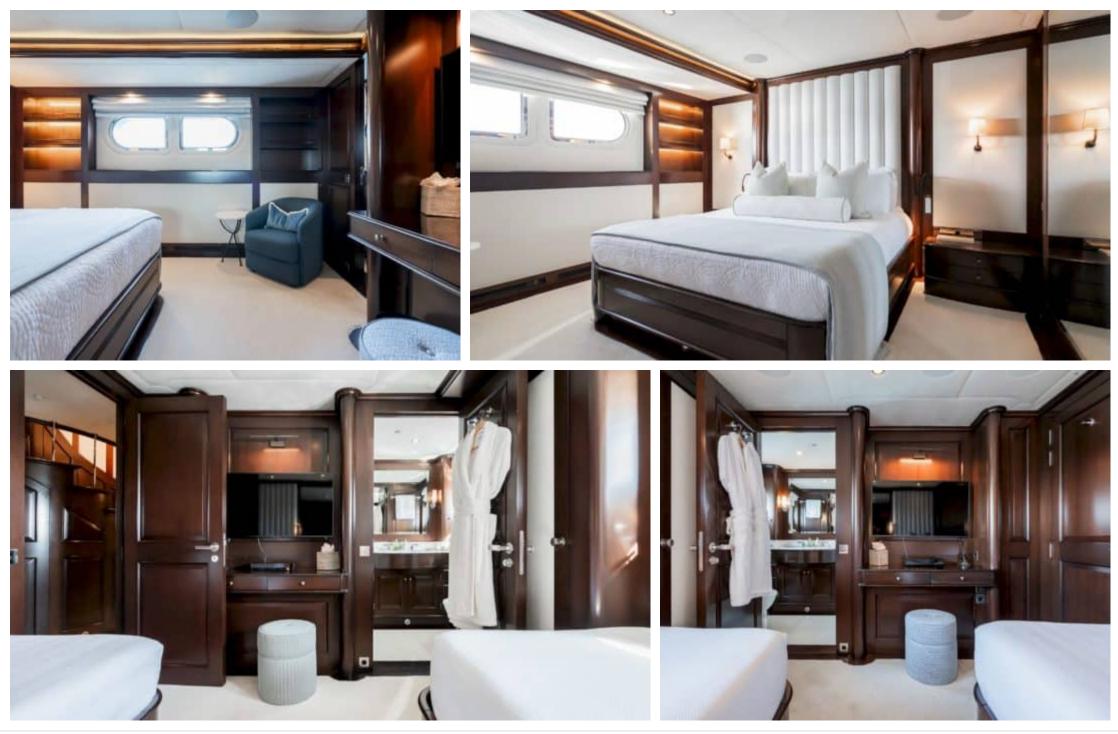

#### M/Y MAXIMILIAN MMIV

Length Guests Cabins Crew 45.02m 147.7 ft. Com 12 5 9



#### M/Y MAXIMILIAN MMIV









## EXTERIOR DESIGN























ARTHAUD YACHTING

# INTERIOR DESIGN

































# GALLERY LIFESTYLE

































## Specifications

| €                                                                                                    | Summer low rate per week<br>180 000 €       |  |                   | €                                                                                                                                                                       | Summer high rate<br>210 000 €   | per week           |             |
|------------------------------------------------------------------------------------------------------|---------------------------------------------|--|-------------------|--------------------------------------------------------------------------------------------------------------------------------------