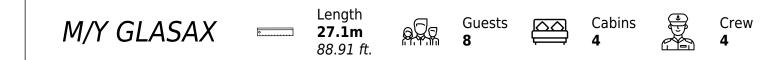

#### M/Y GLASAX

### Specifications

| €                                                                                                    | Summer low rate per week<br>73 000 €           |                       |  |                      | €                                                                                                    | Summer high rate per week<br>78 000 € |             |  |
|------------------------------------------------------------------------------------------------------|------------------------------------------------|-----------------------|--|----------------------|------------------------------------------------------------------------------------------------------|---------------------------------------|-------------|--|
| €                                                                                                    | Winter low rate p<br>73 000€                   | er week               |  |                      | €                                                                                                    | Winter high rate po<br>78 000 €       | er week     |  |
|                                                                                                      | Builder<br>Sunseeker                           |                       |  | Year bu<br>2022      | iilt                                                                                                 |                                       |             |  |
|                                                                                                      | Length<br>27.1 m                               |                       |  |                      |                                                                                                      | Guests Cruising<br>8                  | Cabins<br>4 |  |
| Winter Cruising Area(s)<br>Corsica - Sardinia, French Riviera, Italy & Sicily, West<br>Mediterranean |                                                |                       |  | Corsica -            | Summer Cruising Area(s)<br>Corsica - Sardinia, French Riviera, Italy & Sicily, West<br>Mediterranean |                                       |             |  |
| Crew<br>4                                                                                            |                                                | Max speed<br>27 knots |  | Cruising<br>18 knots | ) speed                                                                                              | Fuel consumption<br>200 L/H           |             |  |
| Type of<br>4 (2 x Do                                                                                 | <sup>-</sup> cabins<br>ouble, 2 x Convertible) |                       |  |                      |                                                                                                      |                                       |             |  |