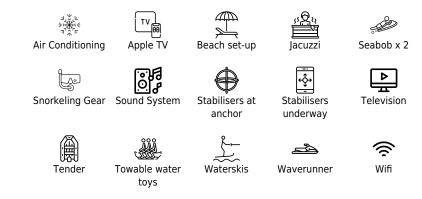

#### M/Y GLASAX









# EXTERIOR DESIGN





Interior design Exterior design Gallery lifestyle Specifications Features





### INTERIOR DESIGN





Interior design Exterior design Gallery lifestyle Specifications Features









## GALLERY LIFESTYLE





Interior design Exterior design Gallery lifestyle Specifications Features





### Specifications

| €                                                                                                    | Summer low rate per week<br>73 000 €           |                       |  |                      | €                                                                                                    | Summer high rate per week<br>78 000 € |             |  |
|--------------------------------------------------------------------------------------------