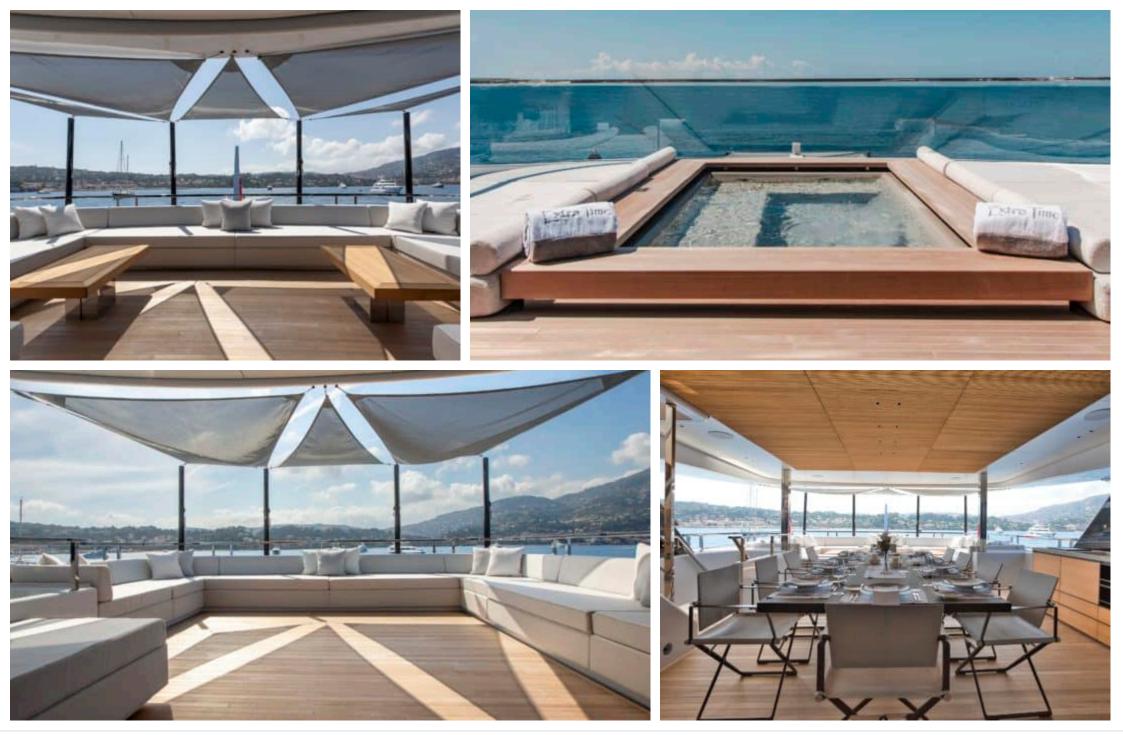

M/Y EXTRA TIME

Length Guests Cabins Crew 44.27m 145.24 ft. 10 5 9



#### M/Y EXTRA TIME









Windsurf

Wifi

### EXTERIOR DESIGN





Interior design Exterior design Gallery lifestyle Specifications Features













### **INTERIOR DESIGN**





Interior design Exterior design Gallery lifestyle Specifications Features

















# GALLERY LIFESTYLE





















# Specifications

| €                                                  | Summer low rate per week<br>240 000 € |  |                            | €                                                                                                 | Summer high rate per week<br>285 000 € |  |
|----------------------------------------------------|---------------------------------------|--|----------------------------|---------------------------------------------------------------------------------------------------|----------------------------------------|--|
| €                                                  | Winter low rate