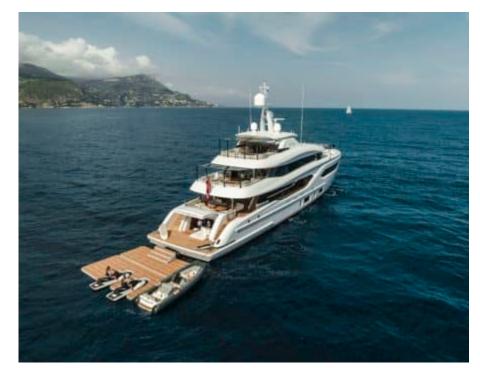

M/Y EXTRA TIME

Length Guests Cabins Crew 44.27m 145.24 ft. 10 5 9



#### M/Y EXTRA TIME









Windsurf

Wifi

### EXTERIOR DESIGN





Interior design Exterior design Gallery lifestyle Specifications Features













### **INTERIOR DESIGN**





Interior design Exterior design Gallery lifestyle Specifications Features

















# GALLERY LIFESTYLE





















# Specifications

| €                                                  | Summer low rate per week<br>240 000 € |  |                            | €                                                                                                 | Summer high rate per week<br>285 000 € |  |
|----------------------------------------------------|---------------------------------------|--|----------------------------|------------------------------------------------------------------------------------------