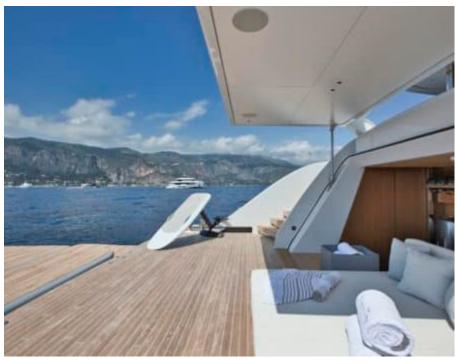

M/Y EXTRA TIME

Length Guests Cabins Crew 44.27m 145.24 ft. 10 5 9



#### M/Y EXTRA TIME









Windsurf

Wifi

### EXTERIOR DESIGN





Interior design Exterior design Gallery lifestyle Specifications Features













### **INTERIOR DESIGN**





Interior design Exterior design Gallery lifestyle Specifications Features

















# GALLERY LIFESTYLE





















# Specifications

| €                                                  | Summer low rate per week<br>240 000 € |  |                            | €                                                                                                 | Summer high rate per week<br>285 000 € |  |
|----------------------------------------------------|---------------------------------------|--|----------------------------|---------------------------------------------------------------------------------------------------|----------------------------------------|--|
| €                                                  | Winter low rate per week<br>0€        |  |                            | €