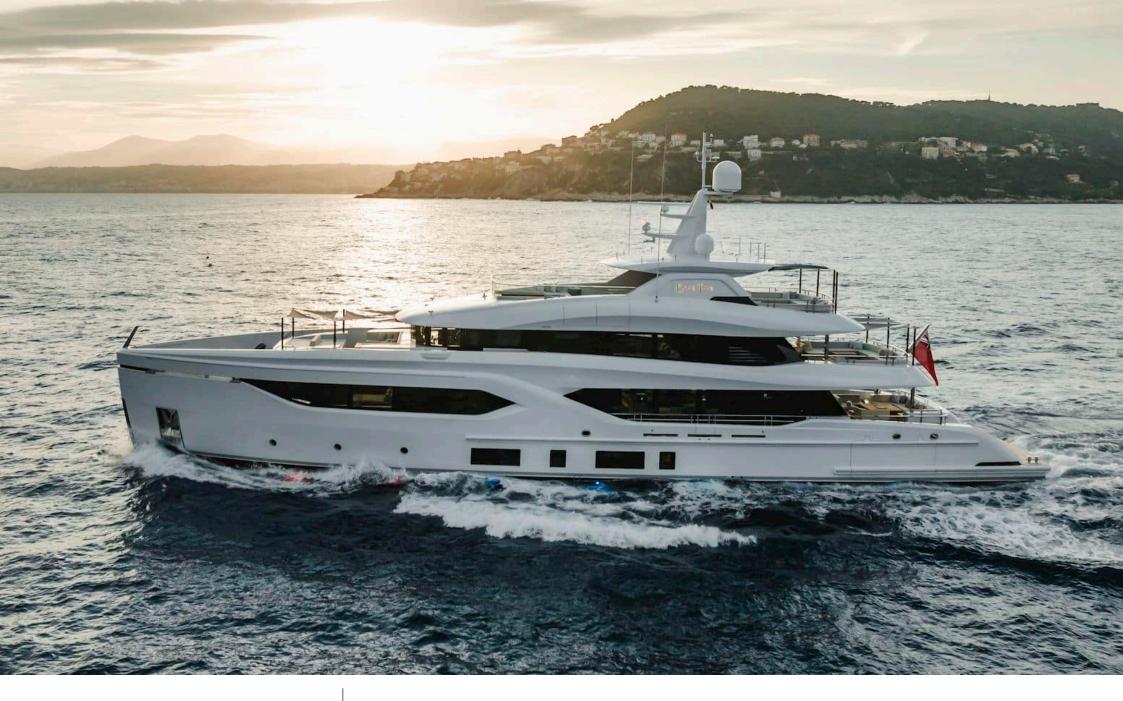

M/Y EXTRA TIME

Length Guests Cabins Crew 44.27m 145.24 ft. 10 5 9



#### M/Y EXTRA TIME









Windsurf

Wifi

### EXTERIOR DESIGN





Interior design Exterior design Gallery lifestyle Specifications Features













### **INTERIOR DESIGN**





Interior design Exterior design Gallery lifestyle Specifications Features

















# GALLERY LIFESTYLE





















# Specifications

| €                                                  | Summer low rate per week<br>240 000 € |  |                            | €                                                                                                 | Summer high rate per week<br>285 000 € |  |
|----------------------------------------------------|---------------------------------------|--|----------------------