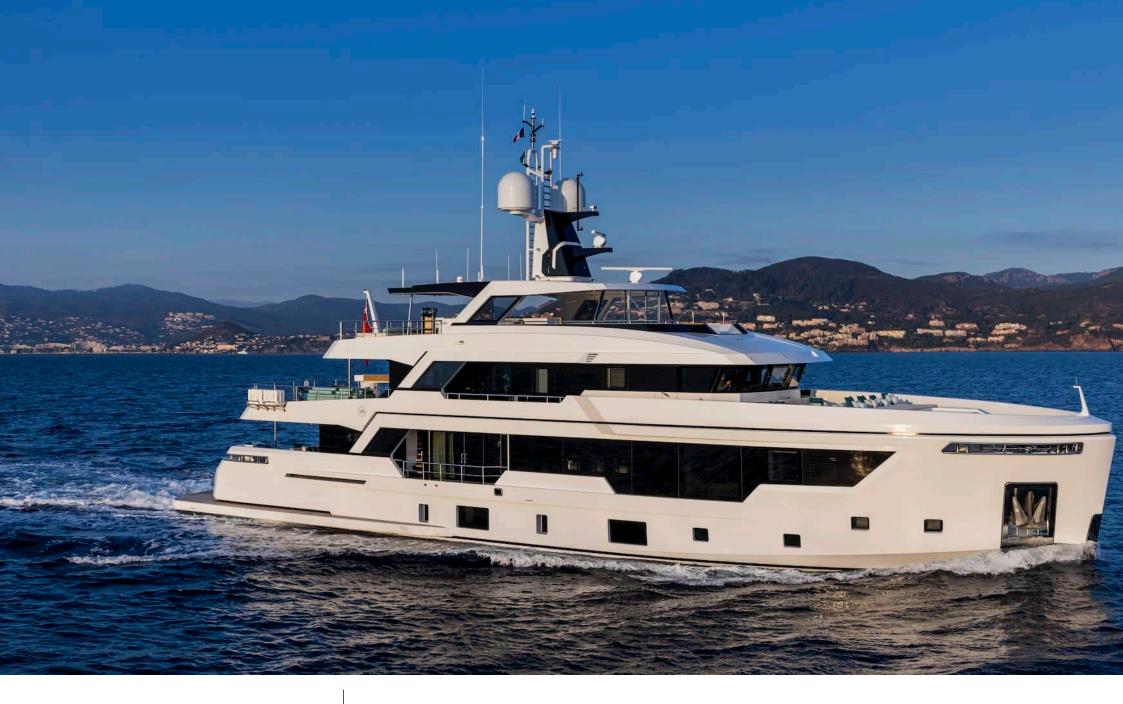

M/Y EMOCEAN





### M/Y EMOCEAN









## EXTERIOR DESIGN



















# INTERIOR DESIGN





















### GALLERY LIFESTYLE

















## Specifications

| €                                              | Summer low rate<br>160 000 €           | e per week |  |                      | €                                     | Summer high rate p<br>180 000 €                                                                                                     | oer week |        |
|------------------------------------------------|----------------------------------------|------------|--|----------------------|---------------------------------------|----------------------------------------------------------------------------------------------------------------------------