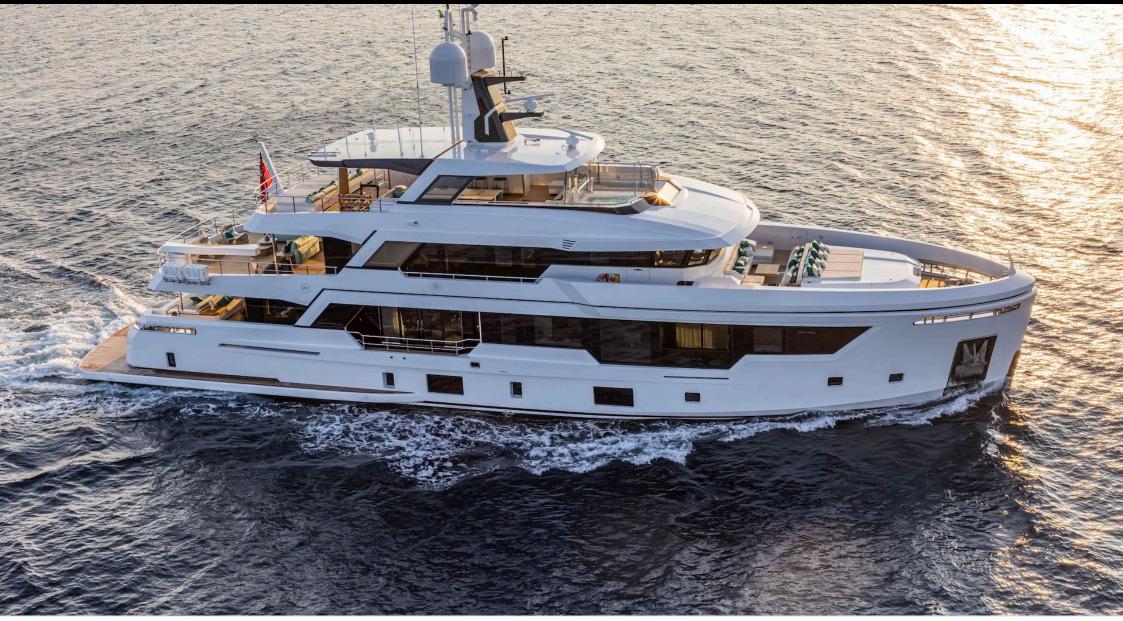

M/Y EMOCEAN





### M/Y EMOCEAN









## EXTERIOR DESIGN



















# INTERIOR DESIGN





















### GALLERY LIFESTYLE

















## Specifications

| €                                              | Summer low rate<br>160 000 €           | e per week |  |                      | €                                     | Summer high rate p<br>180 000 €                                                                                                     | oer week |        |
|------------------------------------------------|----------------------------------------|------------|--|----------------------|---------------------------------------|-------------------------------------------------------------------------------------------------------------------------------------|----------|--------|
| \$