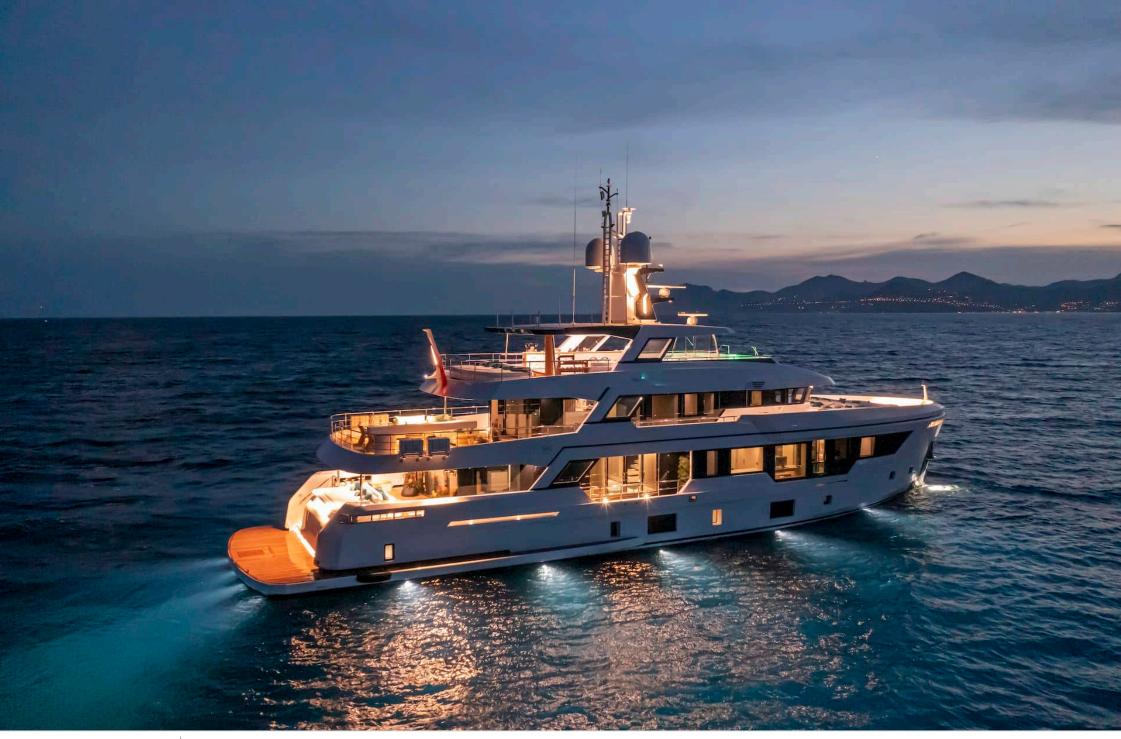

M/Y EMOCEAN





### M/Y EMOCEAN









## EXTERIOR DESIGN



















# INTERIOR DESIGN





















### GALLERY LIFESTYLE

















## Specifications

| €                                              | Summer low rate<br>160 000 €           | e per week |  |                      | €                                     | Summer high rate p<br>180 000 €                                                                                                     | oer week |        |
|------------------------------------------------|----------------------------------------|------------|--|----------------------|---------------------------------------|-------------------------------------------------------------------------------------------------------------------------------------|----------|--------|
| \$                                             | Winter low rate per week<br>\$ 160 000 |            |  |