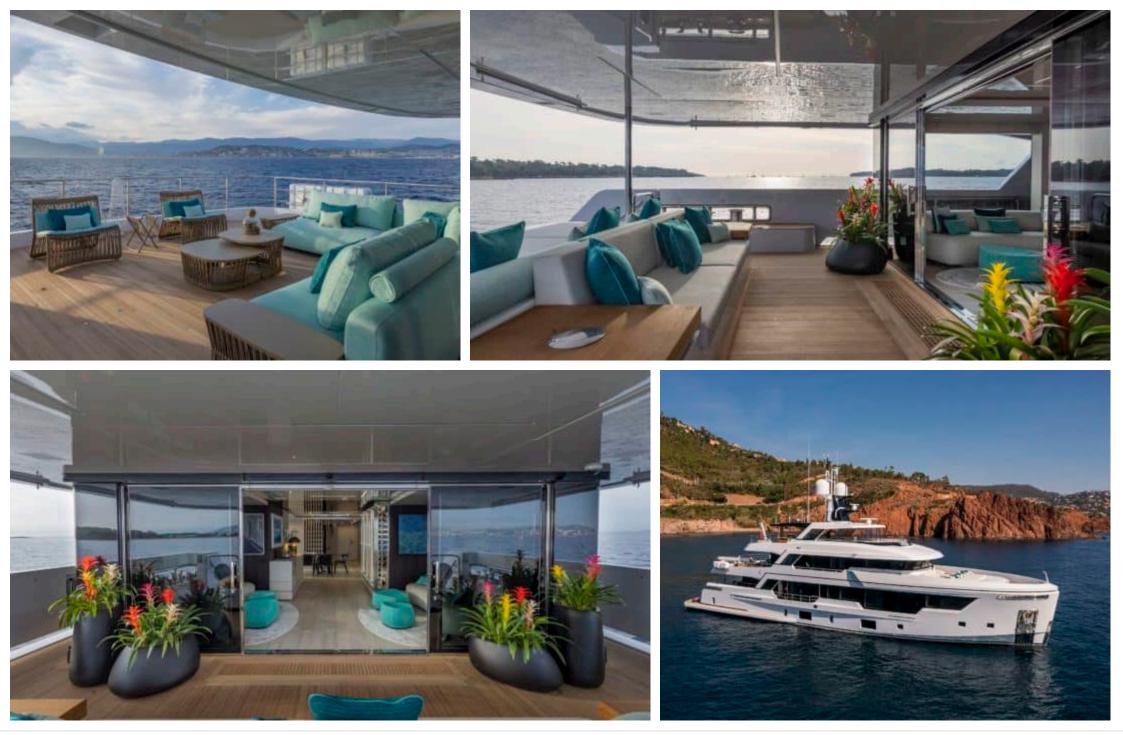

M/Y EMOCEAN





### M/Y EMOCEAN









## EXTERIOR DESIGN



















# INTERIOR DESIGN





















### GALLERY LIFESTYLE

















## Specifications

| €                                              | Summer low rate<br>160 000 €           | e per week |  |                      | €                                     | Summer high rate p<br>180 000 €                                                                                                     | oer week |        |
|------------------------------------------------|----------------------------------------|------------|--|----------------------|---------------------------------------|-------------------------------------------------------------------------------------------------------------------------------------|----------|--------|
| \$