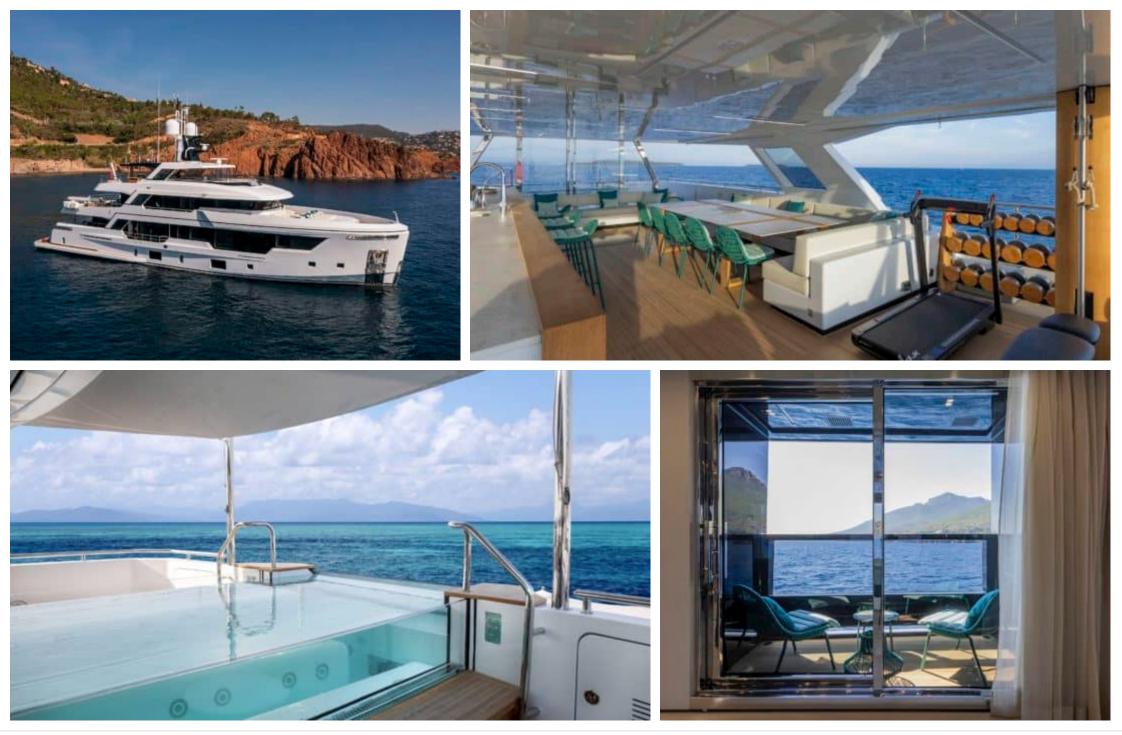

M/Y EMOCEAN





### M/Y EMOCEAN









## EXTERIOR DESIGN



















# INTERIOR DESIGN





















### GALLERY LIFESTYLE

















## Specifications

| €                                              | Summer low rate<br>160 000 €           | e per week |  |                      | €                                     | Summer high rate p<br>180 000 €                                                                                                     | oer week |        |
|------------------------------------------------|----------------------------------------|------------|--|----------------------|---------------------------------------|-------------------------------------------------------------------------------------------------------------------------------------|----------|--------|
| \$                                             | Winter low rate per week<br>\$ 160 000 |            |  |