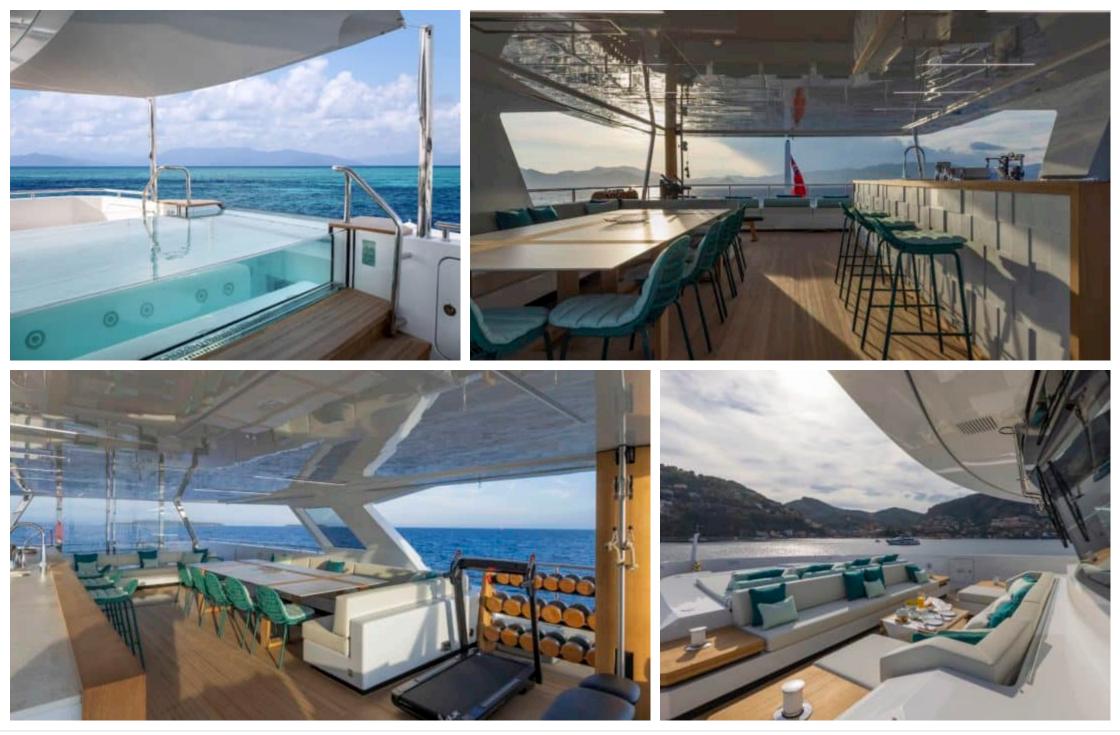

M/Y EMOCEAN





### M/Y EMOCEAN









## EXTERIOR DESIGN



















# INTERIOR DESIGN





















### GALLERY LIFESTYLE

















## Specifications

| €                                              | Summer low rate<br>160 000 €           | e per week |  |                      | €                                     | Summer high rate p<br>180 000 €                                                                                                     | oer week |        |
|------------------------------------------------|----------------------------------------|------------|--|----------------------|---------------------------------------|-------------------------------------------------------------------------------------------------------------------------------------|----------|--------|
| \$