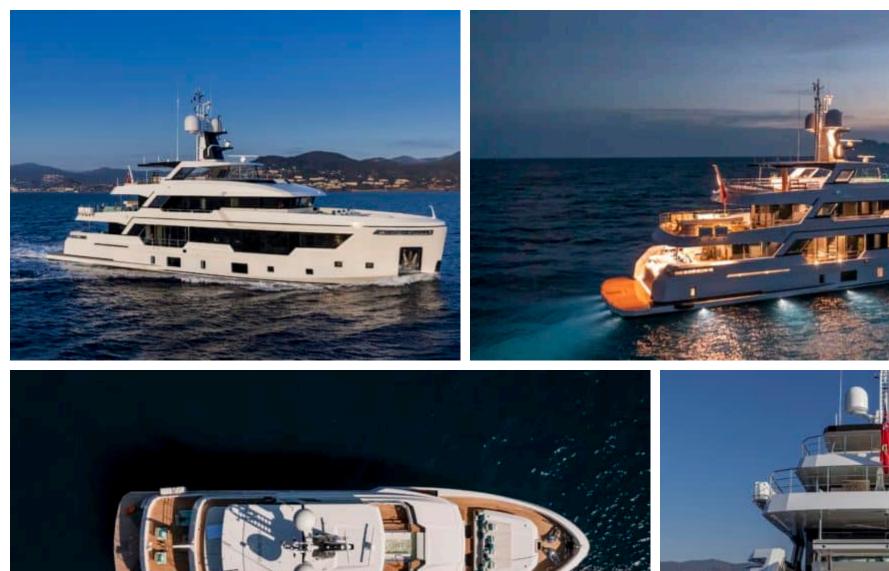

M/Y EMOCEAN





### M/Y EMOCEAN









## EXTERIOR DESIGN



















# INTERIOR DESIGN





















### GALLERY LIFESTYLE

















## Specifications

| €                                              | Summer low rate<br>160 000 €           | e per week |  |                      | €                                     | Summer high rate p<br>180 000 €                                                                                                     | oer week |        |
|------------------------------------------------|----------------------------------------|------------|--|----------------------|---------------------------------------|-------------------------------------------------------------------------------------------------------------------------------------|----------|--------|
| \$