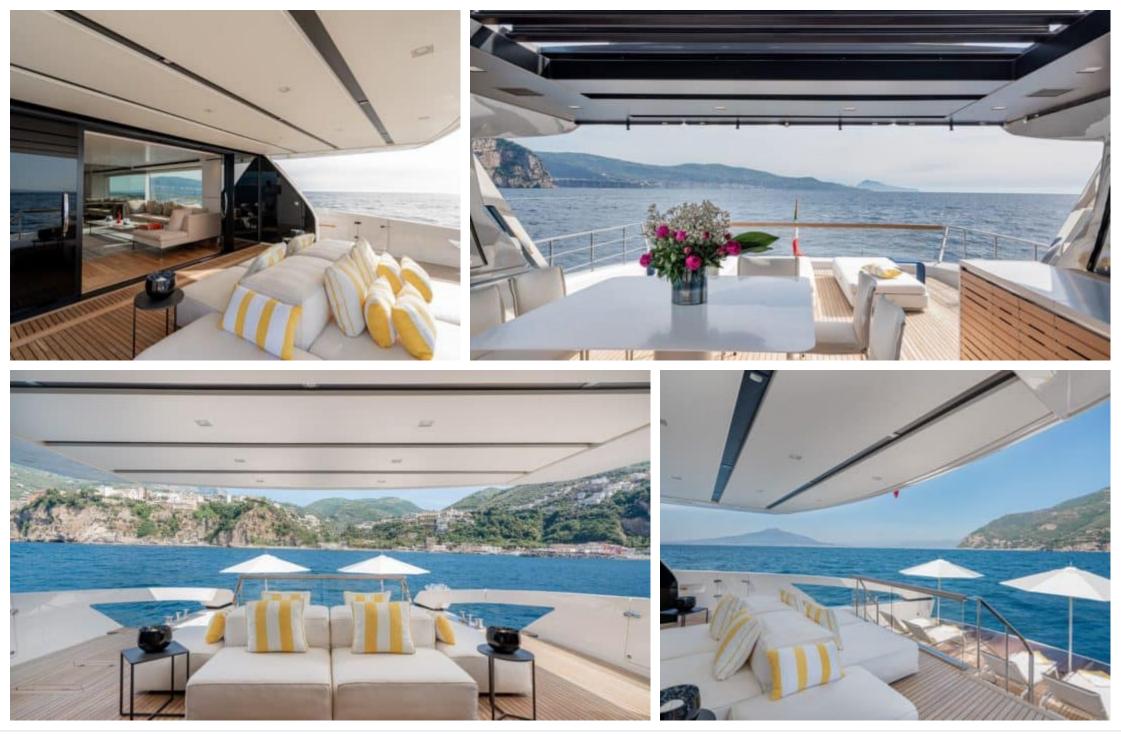

Length **26.7m** 87.6 ft.

GUESTS







#### M/Y DANIDA'



toys





underway









### EXTERIOR DESIGN



























ARTHAUD YACHTING

## INTERIOR DESIGN

























# GALLERY LIFESTYLE



















### Specifications

| €                                                                                 | Summer low rate per week<br>60 000 € |                       |  |                            | €                                                                                 | Summer high rate per week<br>70 000€ |         |             |
|-----------------------------------------------------------------------------------|--------------------------------------|-----------------------|--|----------------------------|-----------------------------------------------------------------------------------|--------------------------------------|---------|-------------|
| €