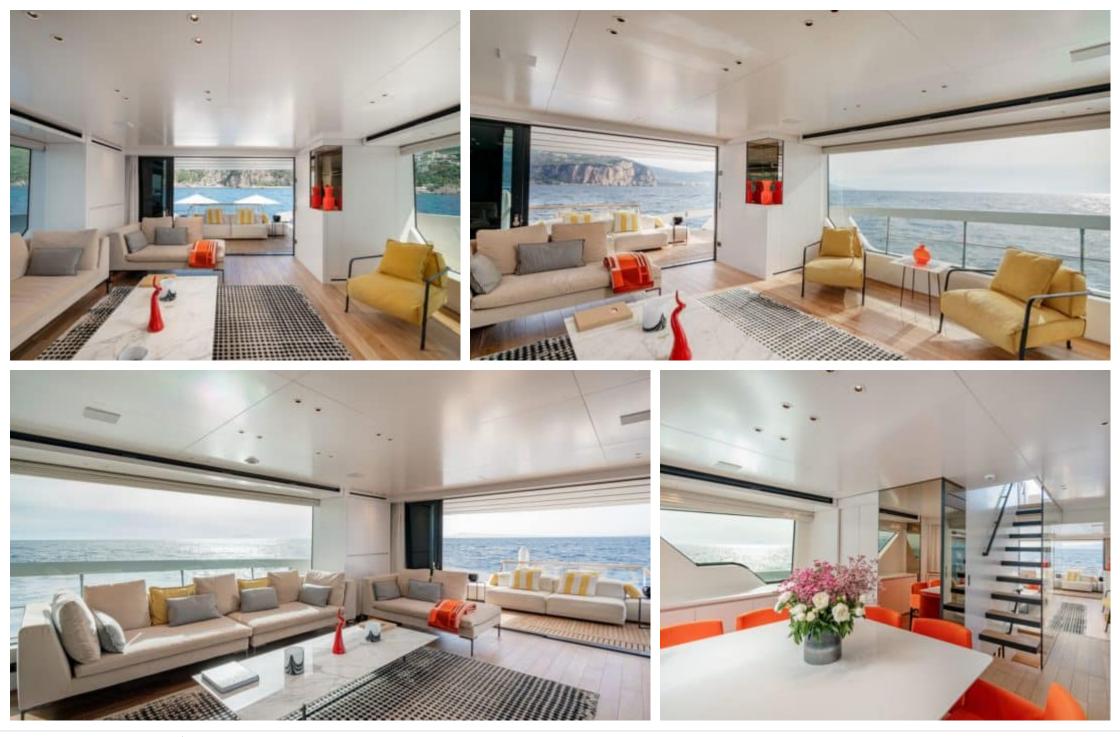

Length **26.7m** 87.6 ft.

GUESTS







#### M/Y DANIDA'



toys





underway









### EXTERIOR DESIGN



























ARTHAUD YACHTING

## INTERIOR DESIGN

























# GALLERY LIFESTYLE



















### Specifications

| €                                                                                 | Summer low rate per week<br>60 000 € |                       |  |                            | €                                                                                 | Summer high rate per week<br>70 000€ |         |             |
|-----------------------------------------------------------------------------------|--------------------------------------|-----------------------|--|----------------------------|-----------------------------------------------------------------------------------|--------------------------------------|---------|-------------|
| €