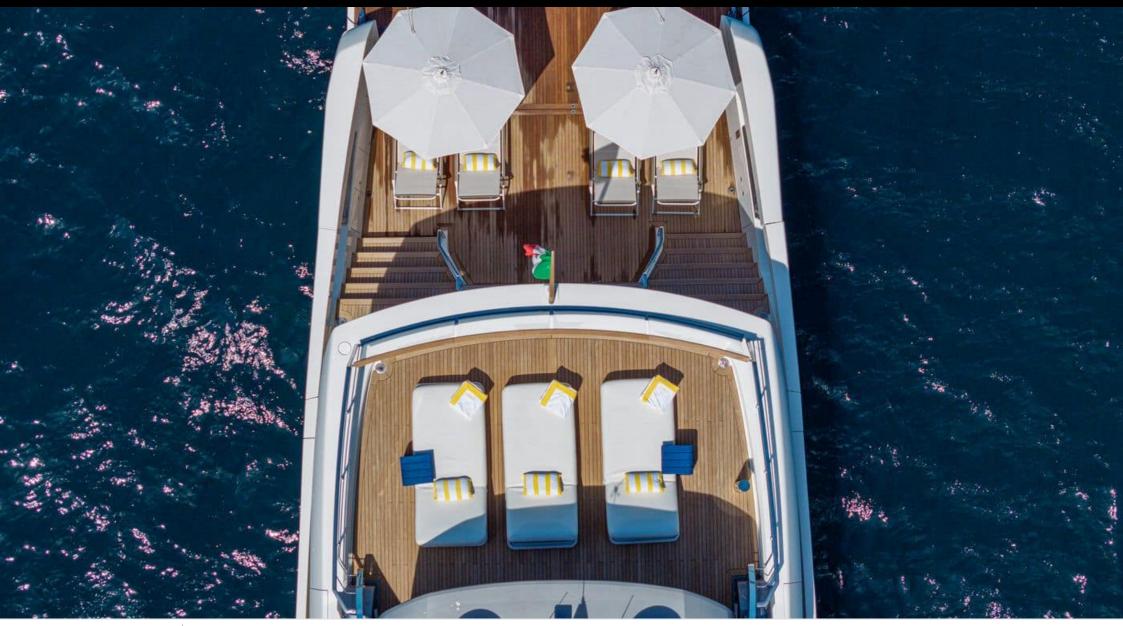

Length **26.7m** 87.6 ft.

GUESTS







#### M/Y DANIDA'



toys





underway









### EXTERIOR DESIGN



























ARTHAUD YACHTING

## INTERIOR DESIGN

























# GALLERY LIFESTYLE



















### Specifications

| €                                                                                 | Summer low rate per week<br>60 000 € |                       |  |                            | €                                                                                 | Summer high rate per week<br>70 000€ |         |             |
|-----------------------------------------------------------------------------------|--------------------------------------|-----------------------|--|----------------------------|-----------------------------------------------------------------------------------|--------------------------------------|---------|-------------|
| €                                                                                 | Winter low rate per<