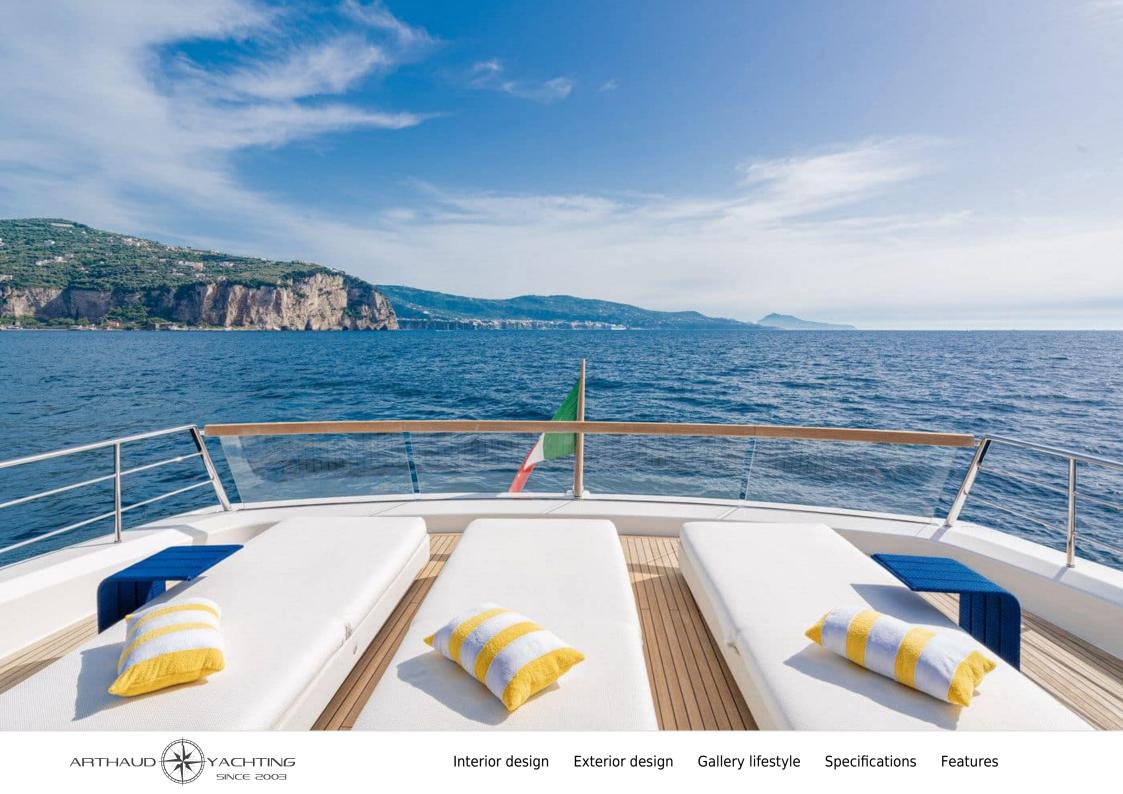

Length **26.7m** 87.6 ft.

GUESTS







#### M/Y DANIDA'



toys





underway









### EXTERIOR DESIGN



























ARTHAUD YACHTING

## INTERIOR DESIGN

























# GALLERY LIFESTYLE



















### Specifications

| €                                                                                 | Summer low rate per week<br>60 000 € |                       |  |                            | €                                                                                 | Summer high rate per week<br>70 000€ |         |             |
|-----------------------------------------------------------------------------------|--------------------------------------|-----------------------|--|----------------------------|-----------------------------------------------------------------------------------|--------------------------------------|---------|-------------|
| €                                                                                 | Winter low rate per<br>60 000 €