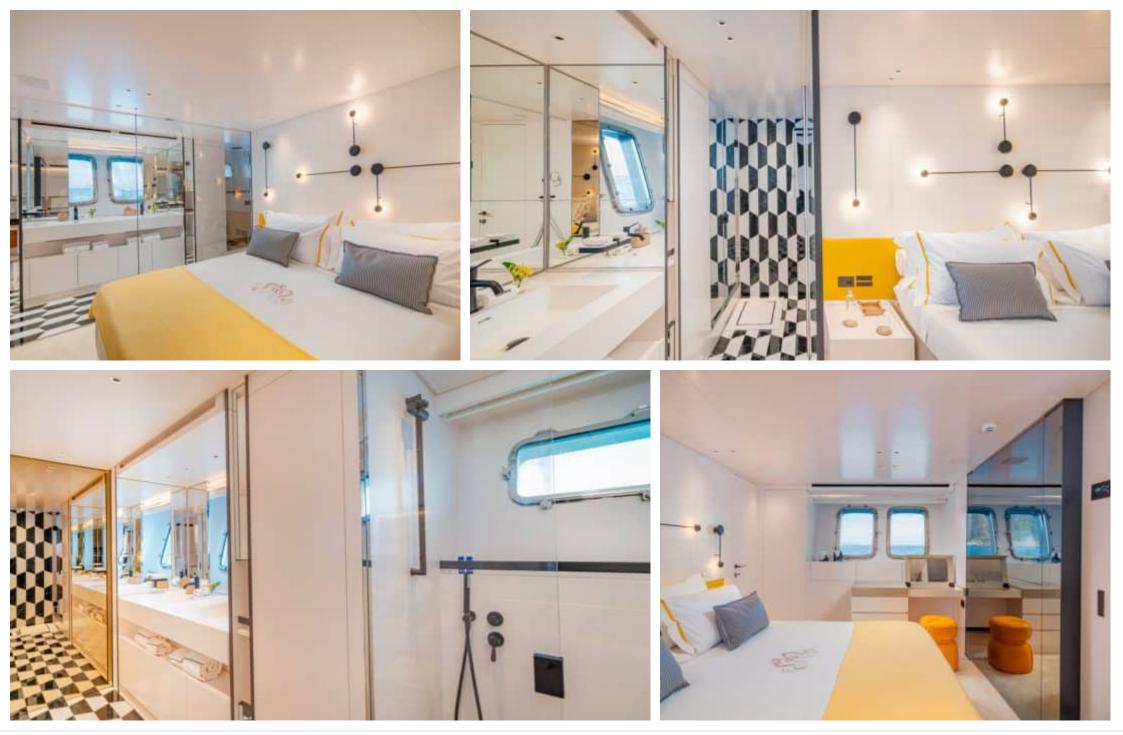

Length **26.7m** 87.6 ft.

GUESTS







#### M/Y DANIDA'



toys





underway









### EXTERIOR DESIGN



























ARTHAUD YACHTING

## INTERIOR DESIGN

























# GALLERY LIFESTYLE



















### Specifications

| €                                                                                 | Summer low rate per week<br>60 000 € |                       |  |                            | €                                                                                 | Summer high rate per week<br>70 000€ |         |             |
|-----------------------------------------------------------------------------------|--------------------------------------|-----------------------|--|----------------------------|-----------------------------------------------------------------------------------|--------------------------------------|---------|-------------|
| €