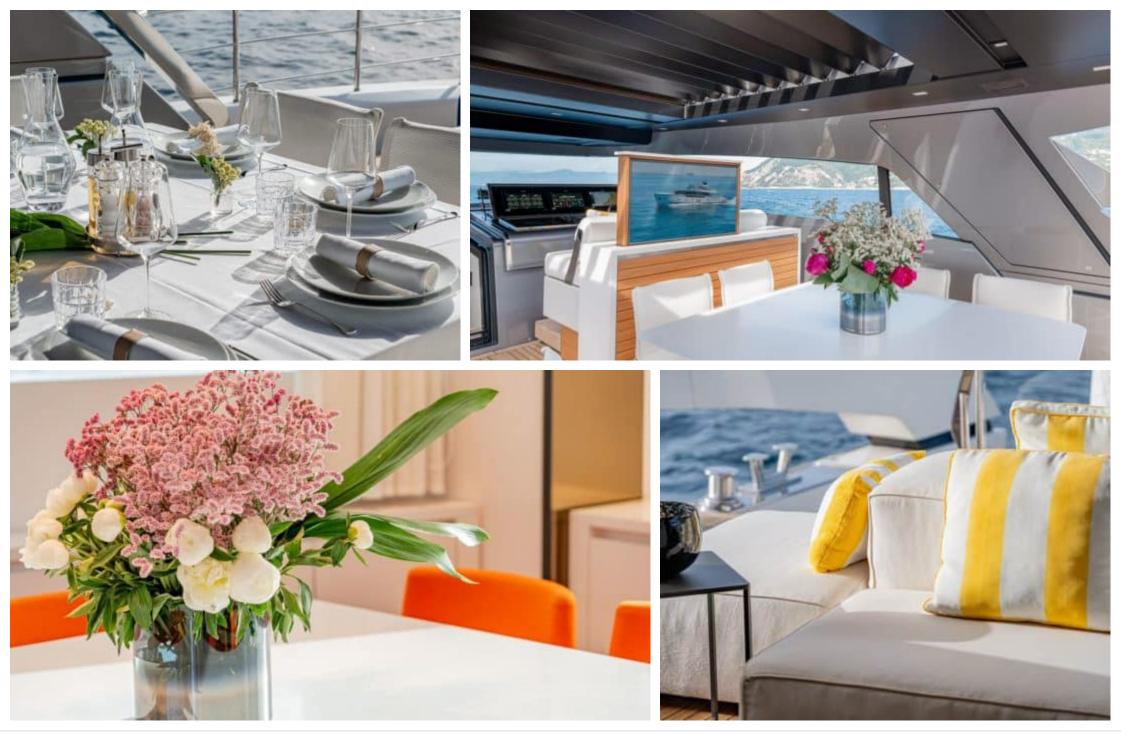

Length **26.7m** 87.6 ft.

GUESTS







#### M/Y DANIDA'



toys





underway









### EXTERIOR DESIGN



























ARTHAUD YACHTING

## INTERIOR DESIGN

























# GALLERY LIFESTYLE



















### Specifications

| €                                                                                 | Summer low rate per week<br>60 000 € |                       |  |                            | €                                                                                 | Summer high rate per week<br>70 000€ |         |             |
|-----------------------------------------------------------------------------------|--------------------------------------|-----------------------|--|----------------------------|-----------------------------------------------------------------------------------|--------------------------------------|---------|-------------|
| €                                                                                 | Winter low rate per<br>60 00