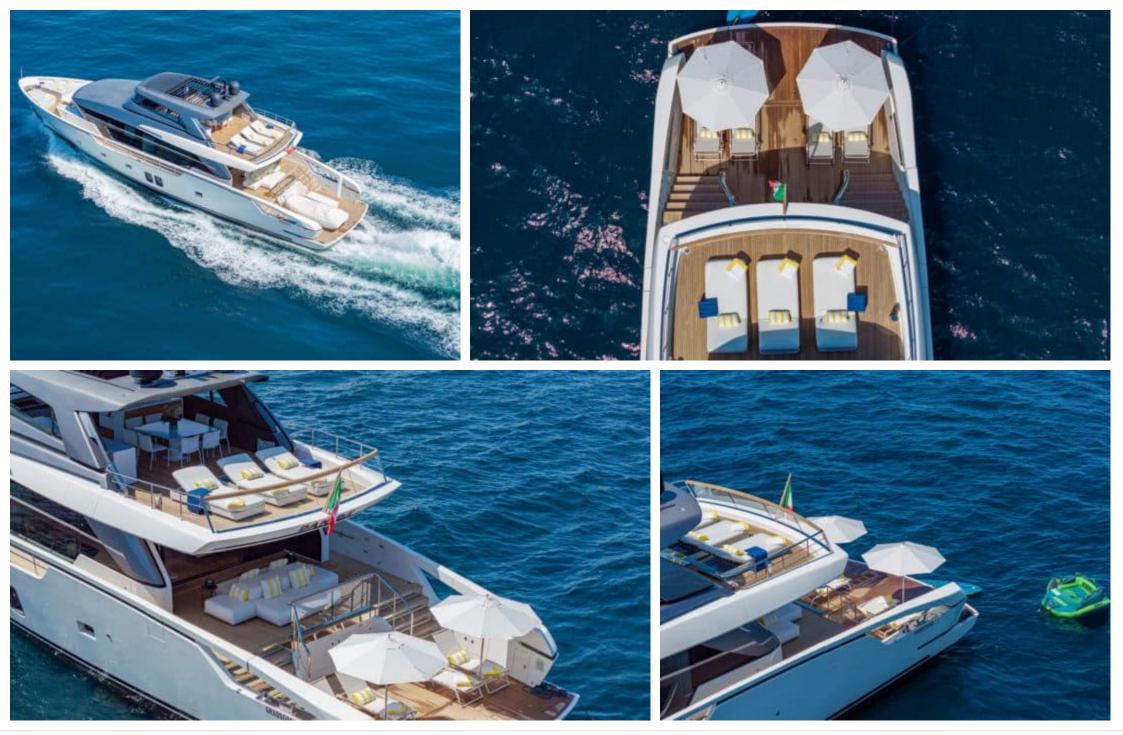

Length **26.7m** 87.6 ft.

GUESTS







#### M/Y DANIDA'



toys





underway









### EXTERIOR DESIGN



























ARTHAUD YACHTING

## INTERIOR DESIGN

























# GALLERY LIFESTYLE



















### Specifications

| €                                                                                 | Summer low rate per week<br>60 000 € |                       |  |                            | €                                                                                 | Summer high rate per week<br>70 000€ |         |             |
|-----------------------------------------------------------------------------------|--------------------------------------|-----------------------|--|----------------------------|-----------------------------------------------------------------------------------|--------------------------------------|---------|-------------|
| €