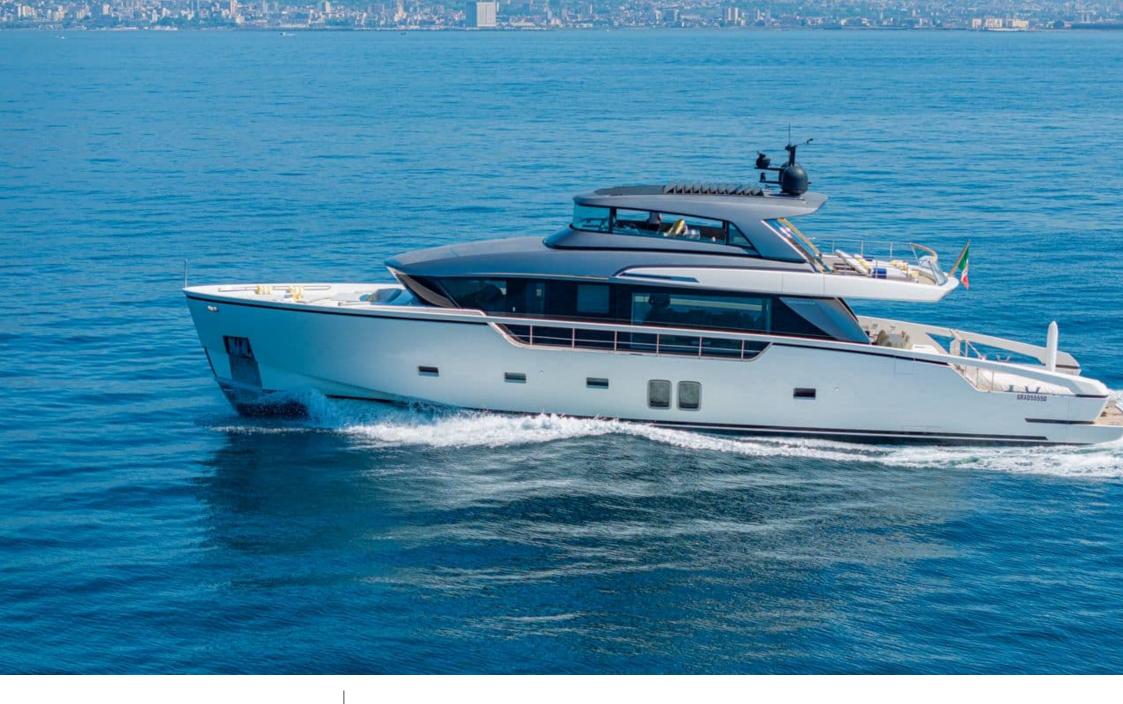

Length **26.7m** 87.6 ft.

GUESTS







#### M/Y DANIDA'



toys





underway









### EXTERIOR DESIGN



























ARTHAUD YACHTING

## INTERIOR DESIGN

























# GALLERY LIFESTYLE



















### Specifications

| €                                                                                 | Summer low rate per week<br>60 000 € |                       |  |                            | €                                                                                 | Summer high rate per week<br>70 000€ |         |             |
|-----------------------------------------------------------------------------------|--------------------------------------|-----------------------|--|----------------------------|---------------------------