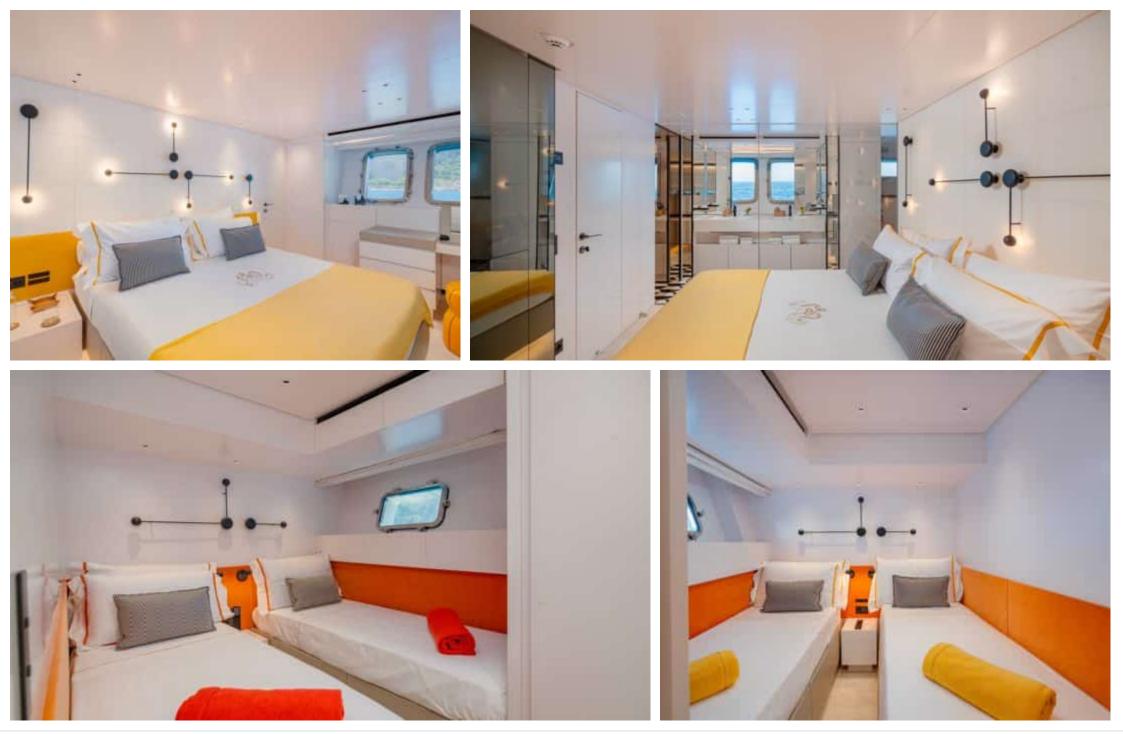

Length **26.7m** 87.6 ft.

GUESTS







#### M/Y DANIDA'



toys





underway









### EXTERIOR DESIGN



























ARTHAUD YACHTING

## INTERIOR DESIGN

























# GALLERY LIFESTYLE



















### Specifications

| €                                                                                 | Summer low rate per week<br>60 000 € |                       |  |                            | €                                                                                 | Summer high rate per week<br>70 000€ |         |             |
|-----------------------------------------------------------------------------------|--------------------------------------|-----------------------|--|----------------------------|-----------------------------------------------------------------------------------|--------------------------------------|---------|-------------|
| €