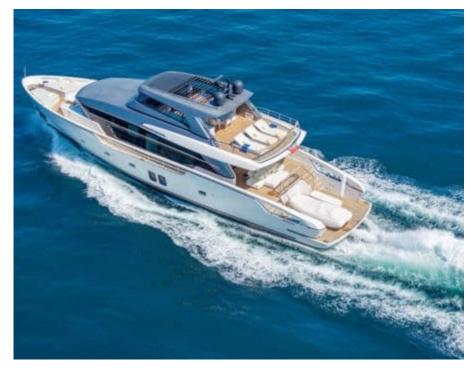

#### M/Y DANIDA'

toys

underway

### EXTERIOR DESIGN

ARTHAUD YACHTING

### Specifications

| €                                                                                 | Summer low rate per week<br>60 000 € |                       |  |                            | €                                                                                 | Summer high rate per week<br>70 000€ |         |             |
|-----------------------------------------------------------------------------------|--------------------------------------|-----------------------|--|----------------------------|-----------------------------------------------------------------------------------|--------------------------------------|---------|-------------|
| €                                                                                 | Winter low rate per<br>60 000 €      | week                  |  |                            | €                                                                                 | Winter high rate pe<br>70 000 €      | er week |             |
|                                                                                   | Builder<br>Sanlorenzo                |                       |  | Year buil<br>2020          | lt                                                                                |                                      |         |             |
| 血                                                                                 | Length<br>26.7 m                     |                       |  |                            |                                                                                   | Guests Cruising                      |         | Cabins<br>3 |
| Winter Cruising Area(s)<br>Corsica - Sardinia, Italy & Sicily, West Mediterranean |                                      |                       |  |                            | Summer Cruising Area(s)<br>Corsica - Sardinia, Italy & Sicily, West Mediterranean |                                      |         |             |
|                                                                                   |                                      | Max speed<br>23 knots |  | Cruising speed<br>20 knots |                                                                                   | Fuel consumption<br>360 L/H          |         |             |
| Type of<br>3 (2 x Do                                                              | cabins<br>uble, 2 x Twin)            |                       |  |                            |                                                                                   |                                      |         |             |