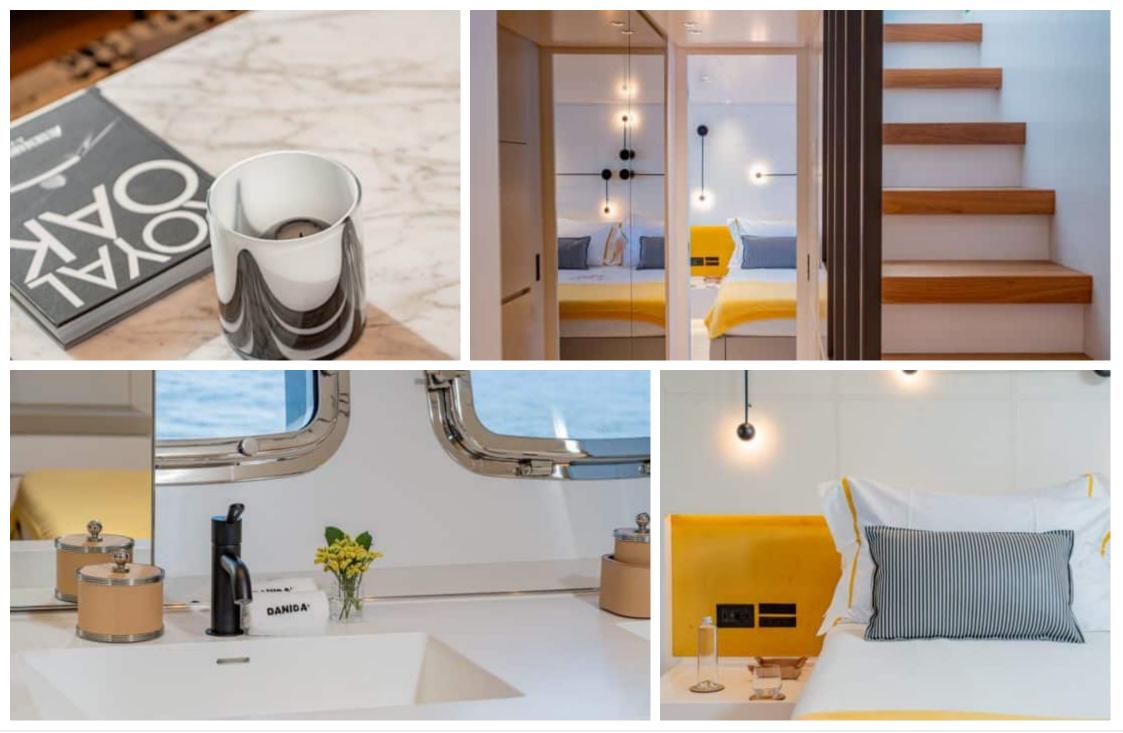

Length **26.7m** 87.6 ft.

GUESTS







#### M/Y DANIDA'



toys





underway









### EXTERIOR DESIGN



























ARTHAUD YACHTING

## INTERIOR DESIGN

























# GALLERY LIFESTYLE



















### Specifications

| €                                                                                 | Summer low rate per week<br>60 000 € |                       |  |                            | €                                                                                 | Summer high rate per week<br>70 000€ |         |             |
|-----------------------------------------------------------------------------------|--------------------------------------|-----------------------|--|----------------------------|-----------------------------------------------------------------------------------|--------------------------------------|---------|-------------|
| €                                                                                 | Winter low rate per<br>60 000 €