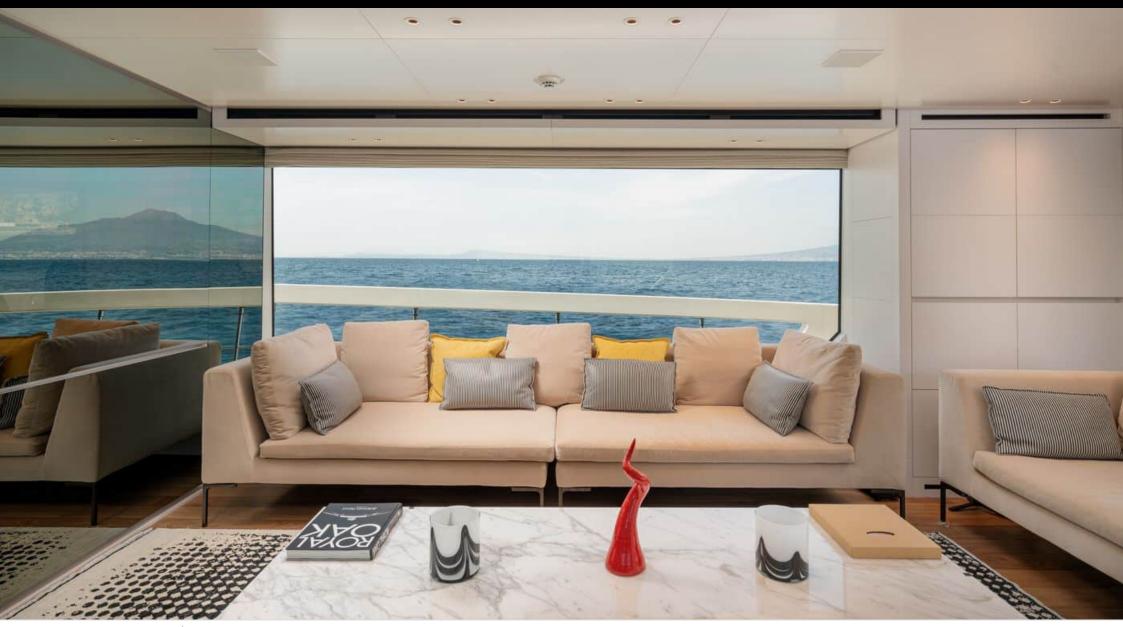

Length **26.7m** 87.6 ft.

GUESTS







#### M/Y DANIDA'



toys





underway









### EXTERIOR DESIGN



























ARTHAUD YACHTING

## INTERIOR DESIGN

























# GALLERY LIFESTYLE



















### Specifications

| €                                                                                 | Summer low rate per week<br>60 000 € |                       |  |                            | €                                                                                 | Summer high rate per week<br>70 000€ |         |             |
|-----------------------------------------------------------------------------------|--------------------------------------|-----------------------|--|----------------------------|-----------------------------------------------------------------------------------|--------------------------------------|---------|-------------|
| €