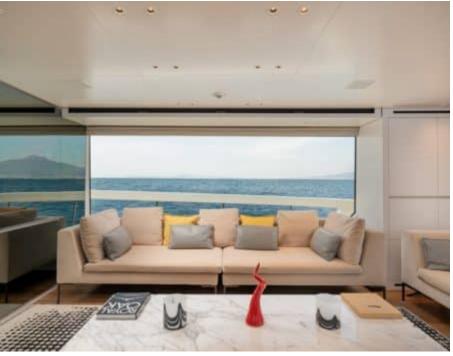

Length **26.7m** 87.6 ft.

GUESTS







#### M/Y DANIDA'



toys





underway









### EXTERIOR DESIGN



























ARTHAUD YACHTING

## INTERIOR DESIGN

























# GALLERY LIFESTYLE



















### Specifications

| €                                                                                 | Summer low rate per week<br>60 000 € |                       |  |                            | €                                                                                 | Summer high rate per week<br>70 000€ |         |             |
|-----------------------------------------------------------------------------------|--------------------------------------|-----------------------|--|----------------------------|-----------------------------------------------------------------------------------|------------------------------------