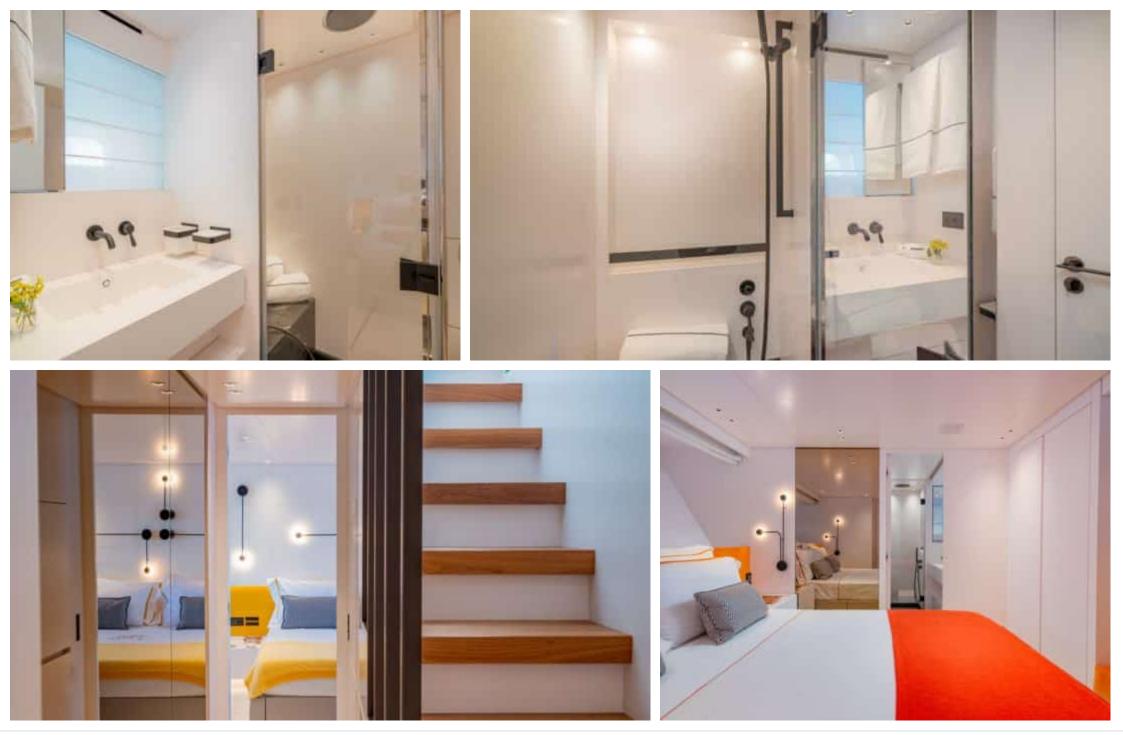

Length **26.7m** 87.6 ft.

GUESTS







#### M/Y DANIDA'



toys





underway









### EXTERIOR DESIGN



























ARTHAUD YACHTING

## INTERIOR DESIGN

























# GALLERY LIFESTYLE



















### Specifications

| €                                                                                 | Summer low rate per week<br>60 000 € |                       |  |                            | €                                                                                 | Summer high rate per week<br>70 000€ |         |             |
|-----------------------------------------------------------------------------------|--------------------------------------|-----------------------|--|----------------------------|-----------------------------------------------------------------------------------|--------------------------------------|---------|-------------|
| €