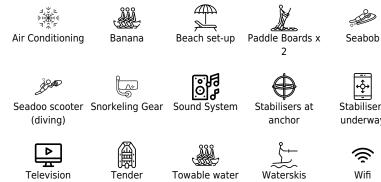

Length **26.7m** 87.6 ft.

GUESTS







#### M/Y DANIDA'



toys





underway









### EXTERIOR DESIGN



























ARTHAUD YACHTING

## INTERIOR DESIGN

























# GALLERY LIFESTYLE



















### Specifications

| €                                                                                 | Summer low rate per week<br>60 000 € |                       |  |                            | €                                                                                 | Summer high rate per week<br>70 000€ |         |             |
|-----------------------------------------------------------------------------------|--------------------------------------|-----------------------|--|----------------------------|-----------------------------------------------------------------------------------|----------