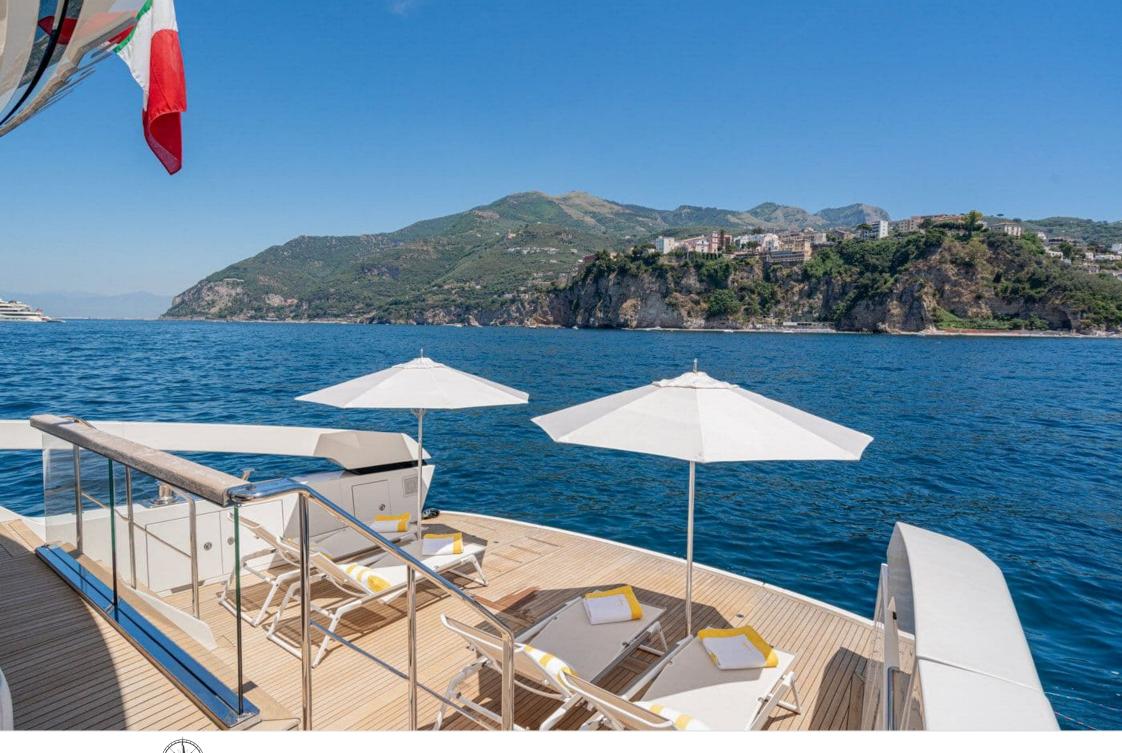

Length **26.7m** 87.6 ft.

GUESTS







#### M/Y DANIDA'



toys





underway









### EXTERIOR DESIGN



























ARTHAUD YACHTING

## INTERIOR DESIGN

























# GALLERY LIFESTYLE



















### Specifications

| €                                                                                 | Summer low rate per week<br>60 000 € |                       |  |                            | €                                                                                 | Summer high rate per week<br>70 000€ |         |             |
|-----------------------------------------------------------------------------------|--------------------------------------|-----------------------|--|----------------------------|-----------------------------------------------------------------------------------|--------------------------------------|---------|-------------|
| €