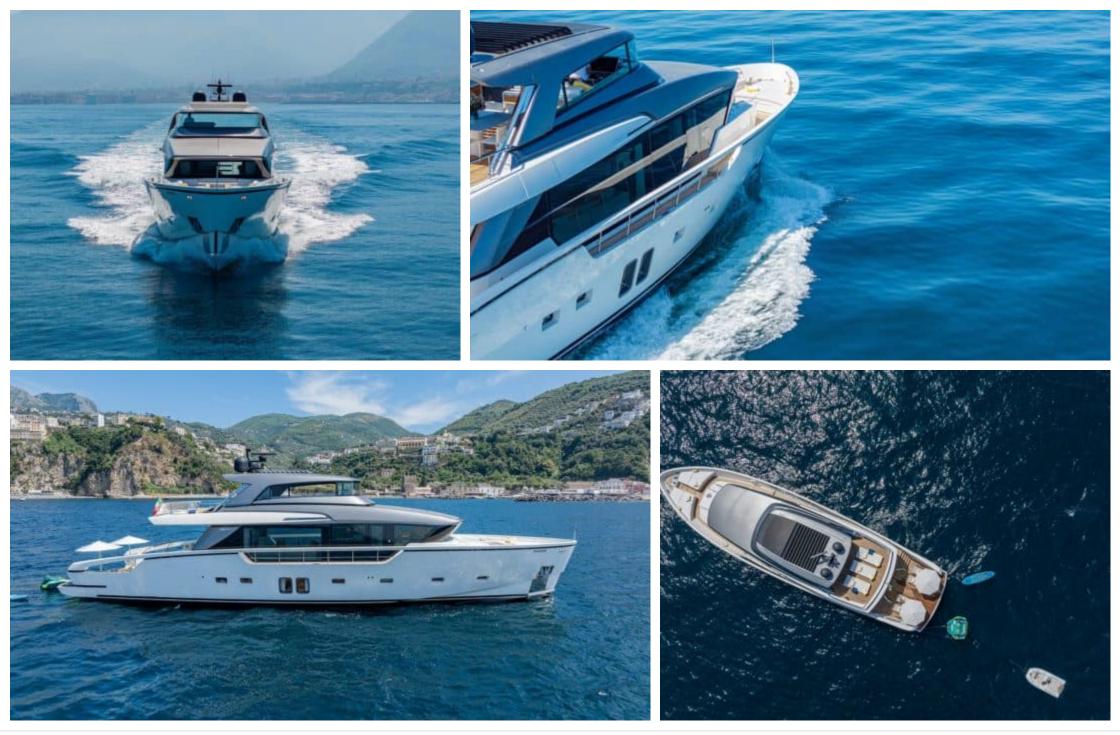

Length **26.7m** 87.6 ft.

GUESTS







#### M/Y DANIDA'



toys





underway









### EXTERIOR DESIGN



























ARTHAUD YACHTING

## INTERIOR DESIGN

























# GALLERY LIFESTYLE



















### Specifications

| €                                                                                 | Summer low rate per week<br>60 000 € |                       |  |                            | €                                                                                 | Summer high rate per week<br>70 000€ |         |             |
|-----------------------------------------------------------------------------------|--------------------------------------|-----------------------|--|----------------------------|-----------------------------------------------------------------------------------|--------------------------------------|---------|-------------|
|