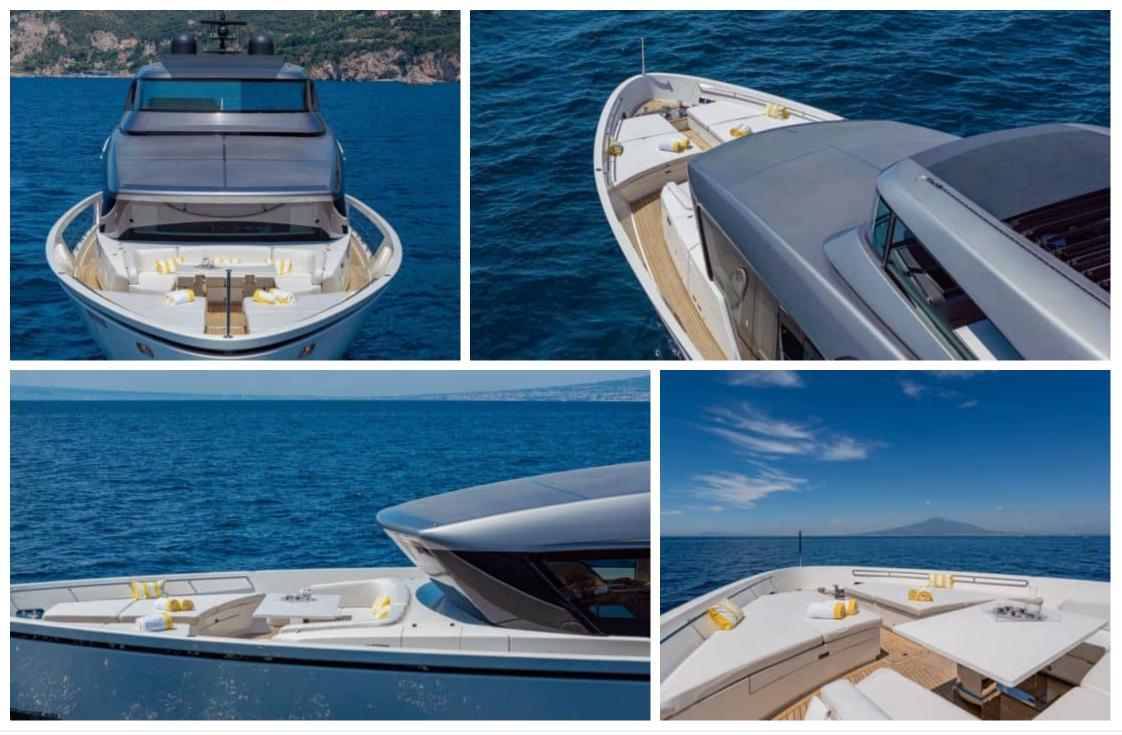

Length **26.7m** 87.6 ft.

GUESTS







#### M/Y DANIDA'



toys





underway









### EXTERIOR DESIGN



























ARTHAUD YACHTING

## INTERIOR DESIGN

























# GALLERY LIFESTYLE



















### Specifications

| €                                                                                 | Summer low rate per week<br>60 000 € |                       |  |                            | €                                                                                 | Summer high rate per week<br>70 000€ |         |             |
|-----------------------------------------------------------------------------------|--------------------------------------|-----------------------|--|----------------------------|-----------------------------------------------------------------------------------|--------------------------------------|---------|-------------|
| €