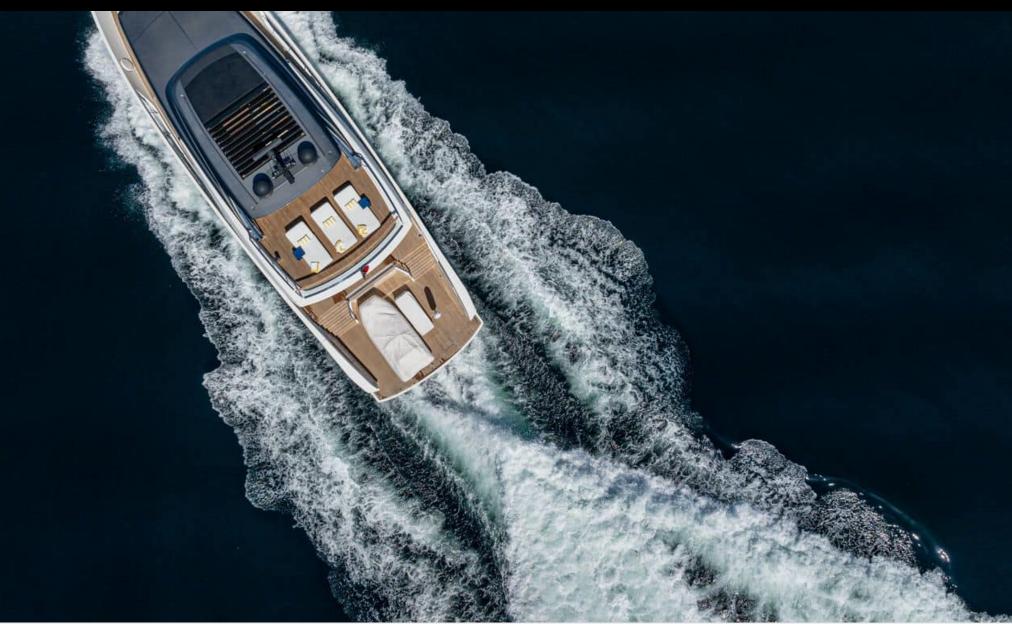

Length **26.7m** 87.6 ft.

GUESTS







#### M/Y DANIDA'



toys





underway









### EXTERIOR DESIGN



























ARTHAUD YACHTING

## INTERIOR DESIGN

























# GALLERY LIFESTYLE



















### Specifications

| €                                                                                 | Summer low rate per week<br>60 000 € |                       |  |                            | €                                                                                 | Summer high rate per week<br>70 000€ |         |             |
|-----------------------------------------------------------------------------------|--------------------------------------|-----------------------|--|----------------------------|-----------------------------------------------------------------------------------|--------------------------------------|---------|------------