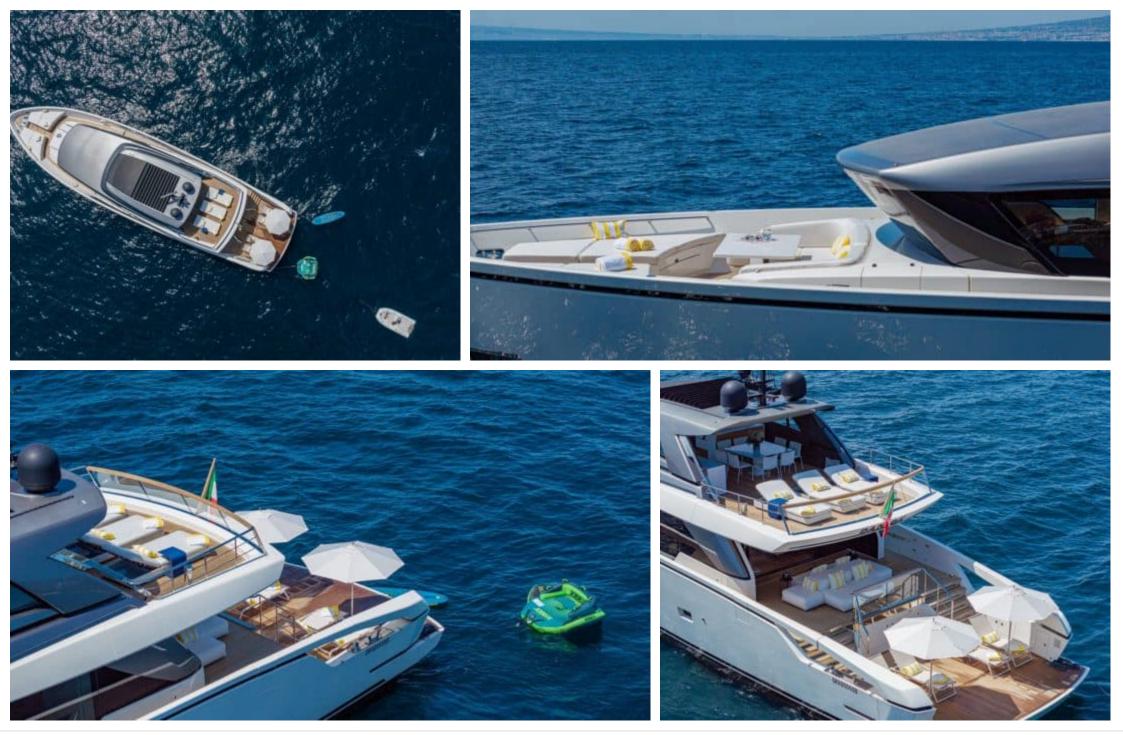

Length **26.7m** 87.6 ft.

GUESTS







#### M/Y DANIDA'



toys





underway









### EXTERIOR DESIGN



























ARTHAUD YACHTING

## INTERIOR DESIGN

























# GALLERY LIFESTYLE



















### Specifications

| €                                                                                 | Summer low rate per week<br>60 000 € |                       |  |                            | €                                                                                 | Summer high rate per week<br>70 000€ |         |             |
|-----------------------------------------------------------------------------------|--------------------------------------|-----------------------|--|----------------------------|-----------------------------------------------------------------------------------|--------------------------------------|---------|-------------|
| €                                                                                 | Winter low rate per<br>6