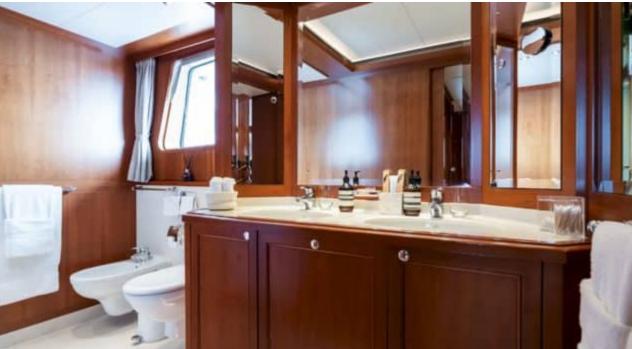

Length **34m** 111.55 ft.





Crew **6** 



### M/Y CORNELIA

















Snorkeling Gear Sound System































# **EXTERIOR DESIGN**





**Features** 





























Features

















## INTERIOR DESIGN





















































# GALLERY LIFESTYLE























Features







#### Specifications



Summer low rate per week 70 000 €



Summer high rate per week 80 000 €





Winter low rate per week

0€



Winter high rate per week

0€



Builder

**RMK Marine** 



Year built

2006



Year refit

2022



Length

34 m



**Guests Cruising** 

12



**Cabins** 

Winter Cruising Area(s)

Corsica - Sardinia, Croatia, East Mediterranean, French Riviera, Greece, Italy & Sicily, West Mediterranean

Summer Cruising Area(s)

Corsica - Sardinia, Croatia, East Mediterranean, French Riviera, Greece, Italy & Sicily, West Mediterranean

Crew

Max speed 12 knots

Cruising speed 10 knots

Fuel consumption 120 L/H

Type of cabins

4 (2 x Double, 1 x Twin, 1 x Convertible)