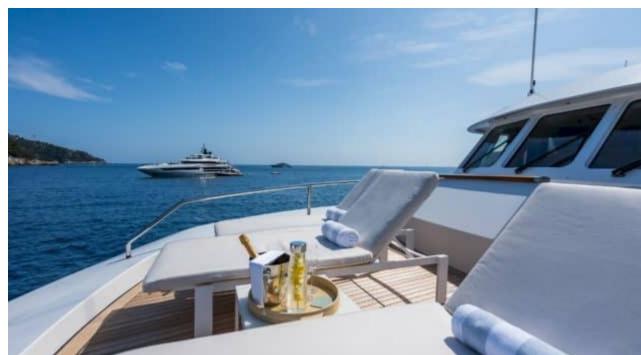

Length **34m** 111.55 ft.





Crew **6** 



### M/Y CORNELIA

















Snorkeling Gear Sound System































# **EXTERIOR DESIGN**





**Features** 





























Features

















## INTERIOR DESIGN





















































# GALLERY LIFESTYLE























Features







#### Specifications



Summer low rate per week 70 000 €



Summer high rate per week 80 000 €





Winter low rate per week

0€



Winter high rate per week

0€



Builder

**RMK Marine** 



Year built

2006



Year refit

2022



Length

34 m



**Guests Cruising** 

12



**Cabins** 

Winter Cruising Area(s)

Corsica - Sardinia, Croatia, East Mediterranean, French Riviera, Greece, Italy & Sicily, West Mediterranean

Summer Cruising Area(s)

Corsica - Sardinia, Croatia, East Mediterranean, French Riviera, Greece, Italy & Sicily, West Mediterranean

Crew

Max speed 12 knots

Cruising speed 10 knots

Fuel consumption 120 L/H

Type