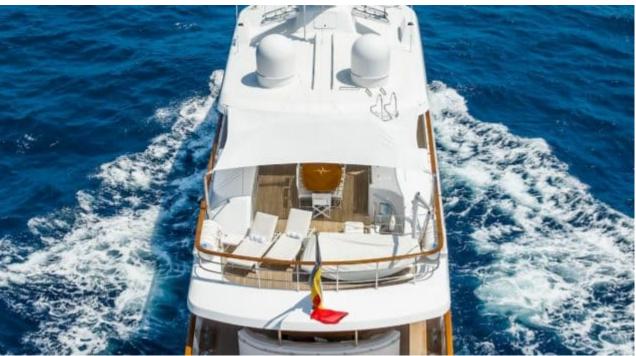

Length **34m** 111.55 ft.





Crew **6** 



### M/Y CORNELIA

















Snorkeling Gear Sound System































# **EXTERIOR DESIGN**





**Features** 





























Features

















## INTERIOR DESIGN





















































# GALLERY LIFESTYLE























Features







#### Specifications



Summer low rate per week 70 000 €



Summer high rate per week 80 000 €





Winter low rate per week

0€



Winter high rate per week

0€



Builder

**RMK Marine** 



Year built

2006



Year refit

2022



Length

34 m



**Guests Cruising** 

12



**Cabins** 

Winter Cruising Area(s)

Corsica - Sardinia, Croatia, East Mediterranean, French Riviera, Greece, Italy & Sicily, West Mediterranean

Summer Cruising Area(s)

Corsica - Sardinia, Croatia, East Mediterranean, French Riviera, Greece, Italy & Sicily, West Mediterranean

Crew

Max speed 12 knots

Cruising speed 10 knots

Fuel consumption 1