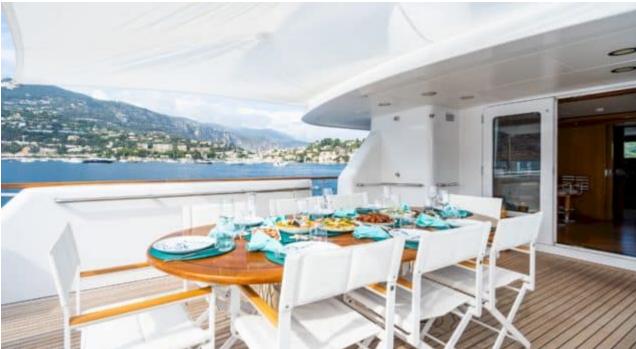

Length **34m** 111.55 ft.





Crew **6** 



### M/Y CORNELIA

















Snorkeling Gear Sound System































# **EXTERIOR DESIGN**





**Features** 





























Features

















## INTERIOR DESIGN





















































# GALLERY LIFESTYLE























Features







#### Specifications



Summer low rate per week 70 000 €



Summer high rate per week 80 000 €





Winter low rate per week

0€



Winter high rate per week

0€



Builder

**RMK Marine** 



Year built

2006



Year refit

2022



Length

34 m



**Guests Cruising** 

12



**Cabins** 

Winter Cruising Area(s)

Corsica - Sardinia, Croatia, East Mediterranean, French Riviera, Greece, Italy & Sicily, West Mediterranean

Summer Cruising Area(s)

Corsica - Sardinia, Croatia, East Mediterranean, French Riviera, Greece, Italy & Sicily, West Mediterranean

Crew

Max speed 12 knots

Cruising speed 10 knots

Fuel consumption 120 L/H

Type of cabins

4 (2 x D