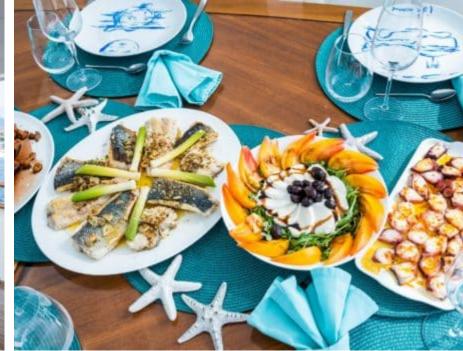

Length **34m** 111.55 ft.





Crew **6** 



### M/Y CORNELIA

















Snorkeling Gear Sound System































# **EXTERIOR DESIGN**





**Features** 





























Features

















## INTERIOR DESIGN





















































# GALLERY LIFESTYLE























Features







#### Specifications



Summer low rate per week 70 000 €



Summer high rate per week 80 000 €





Winter low rate per week

0€



Winter high rate per week

0€



Builder

**RMK Marine** 



Year built

2006



Year refit

2022



Length

34 m



**Guests Cruising** 

12



**Cabins** 

Winter Cruising Area(s)

Corsica - Sardinia, Croatia, East Mediterranean, French Riviera, Greece, Italy & Sicily, West Mediterranean

Summer Cruising Area(s)

Corsica - Sardinia, Croatia, East Mediterranean, French Riviera, Greece, Italy & Sicily, West Mediterranean

Crew

Max speed 12 knots

Cruising speed 10 knots

Fuel consumption 120 L/H

Type of cabins

4 (2 x Double, 1 x Twin, 1 x Convertible)