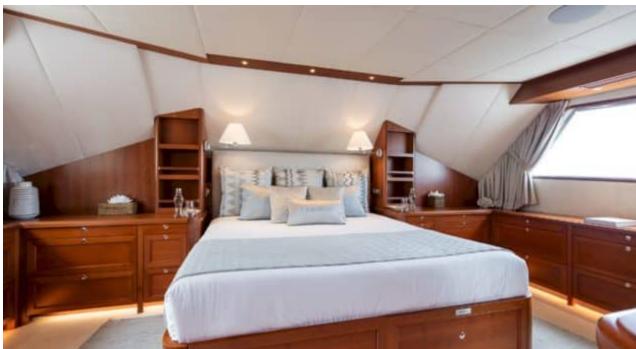

Length **34m** 111.55 ft.





Crew **6** 



### M/Y CORNELIA

















Snorkeling Gear Sound System































# **EXTERIOR DESIGN**





**Features** 





























Features

















## INTERIOR DESIGN





















































# GALLERY LIFESTYLE























Features







#### Specifications



Summer low rate per week 70 000 €



Summer high rate per week 80 000 €





Winter low rate per week

0€



Winter high rate per week

0€



Builder

**RMK Marine** 



Year built

2006



Year refit

2022



Length

34 m



**Guests Cruising** 

12



**Cabins** 

Winter Cruising Area(s)

Corsica - Sardinia, Croatia, East Mediterranean, French Riviera, Greece, Italy & Sicily, West Mediterranean

Summer Cruising Area(s)

Corsica - Sardinia, Croatia, East Mediterranean, French Riviera, Greece, Italy & Sicily, West Mediterranean

Crew

Max speed 12 knots

Cruising speed 10 knots

Fuel consumption 120 L/H

Type of cabins

4 (2 x Double, 1 x Twin, 1 x Convertible)