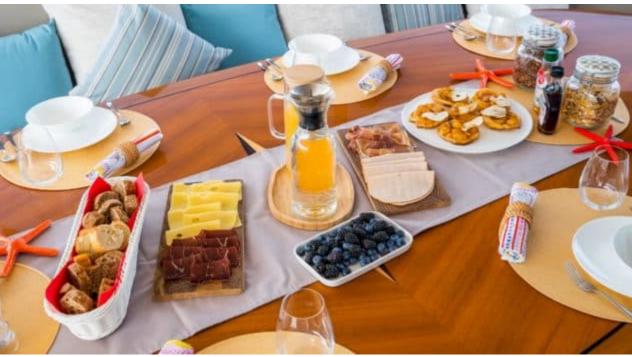

Length **34m** 111.55 ft.





Crew **6** 



### M/Y CORNELIA

















Snorkeling Gear Sound System































# **EXTERIOR DESIGN**





**Features** 





























Features

















## INTERIOR DESIGN





















































# GALLERY LIFESTYLE























Features







#### Specifications



Summer low rate per week 70 000 €



Summer high rate per week 80 000 €





Winter low rate per week

0€



Winter high rate per week

0€



Builder

**RMK Marine** 



Year built

2006



Year refit

2022



Length

34 m



**Guests Cruising** 

12



**Cabins** 

Winter Cruising Area(s)

Corsica - Sardinia, Croatia, East Mediterranean, French Riviera, Greece, Italy & Sicily, West Mediterranean

Summer Cruising Area(s)

Corsica - Sardinia, Croatia, East Mediterranean, French Riviera, Greece, Italy & Sicily, West Mediterranean

Crew

Max speed 12 knots

Cruising speed 10 knots

Fuel consumption 120 L/H

Type of cabins

4 (2 x Double, 1 x Twin, 1 x Convertible)