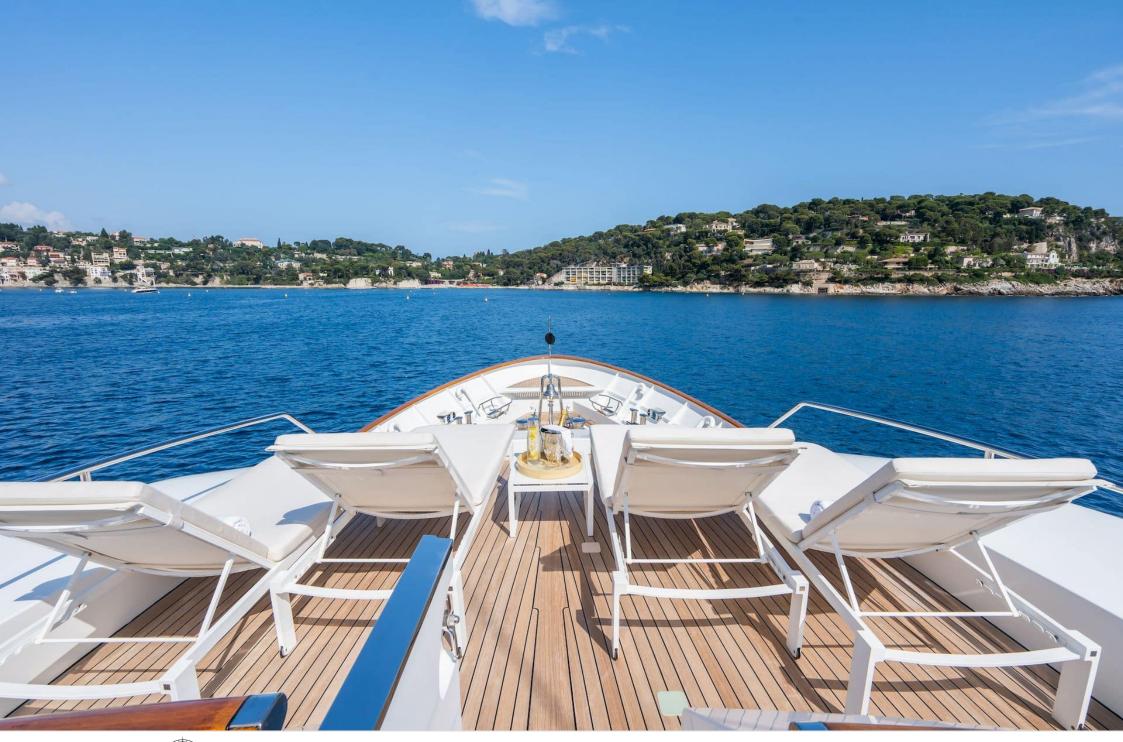

Length **34m** 111.55 ft.





Crew **6** 



### M/Y CORNELIA

















Snorkeling Gear Sound System































# **EXTERIOR DESIGN**





**Features** 





























Features

















## INTERIOR DESIGN





















































# GALLERY LIFESTYLE























Features







#### Specifications



Summer low rate per week 70 000 €



Summer high rate per week 80 000 €





Winter low rate per week

0€



Winter high rate per week

0€



Builder

**RMK Marine** 



Year built

2006



Year refit

2022



Length

34 m



**Guests Cruising** 

12



**Cabins** 

Winter Cruising Area(s)

Corsica - Sardinia, Croatia, East Mediterranean, French Riviera, Greece, Italy & Sicily, West Mediterranean

Summer Cruising Area(s)

Corsica - Sardinia, Croatia, East Mediterranean, French Riviera, Greece, Italy & Sicily, West Mediterranean

Crew

Max speed 12 knots

Cruising speed 10 knots

Fuel consumption 120 L/H

Type of cabins

4 (2 x Double, 1 x Twin, 1 x Convertible)