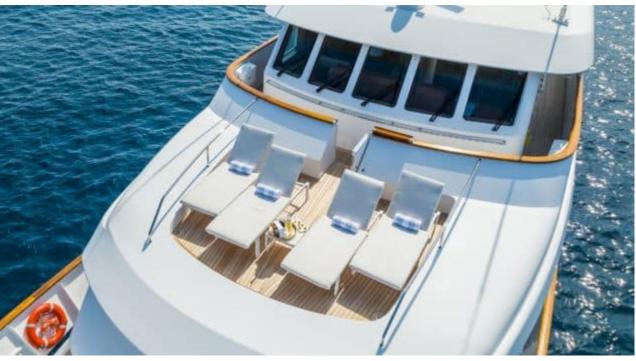

Length **34m** 111.55 ft.





Crew **6** 



### M/Y CORNELIA

















Snorkeling Gear Sound System































# **EXTERIOR DESIGN**





**Features** 





























Features

















## INTERIOR DESIGN





















































# GALLERY LIFESTYLE























Features







#### Specifications



Summer low rate per week 70 000 €



Summer high rate per week 80 000 €





Winter low rate per week

0€



Winter high rate per week

0€



Builder

**RMK Marine** 



Year built

2006



Year refit

2022



Length

34 m



**Guests Cruising** 

12



**Cabins** 

Winter Cruising Area(s)

Corsica - Sardinia, Croatia, East Mediterranean, French Riviera, Greece, Italy & Sicily, West Mediterranean

Summer Cruising Area(s)

Corsica - Sardinia, Croatia, East Mediterranean, French Riviera, Greece, Italy & Sicily, West Mediterranean

Crew

Max speed 12 knots

Cruising speed 10 knots

Fuel consumption 120 L/H

Ty