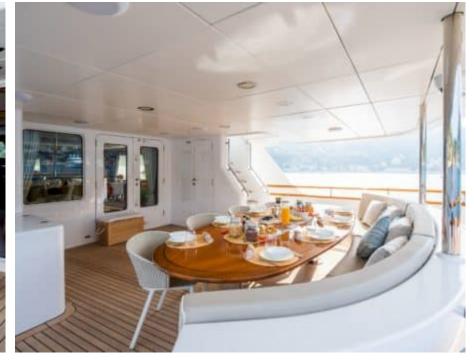

Length **34m** 111.55 ft.





Crew **6** 



### M/Y CORNELIA

















Snorkeling Gear Sound System































# **EXTERIOR DESIGN**





**Features** 





























Features

















## INTERIOR DESIGN





















































# GALLERY LIFESTYLE























Features







#### Specifications



Summer low rate per week 70 000 €



Summer high rate per week 80 000 €





Winter low rate per week

0€



Winter high rate per week

0€



Builder

**RMK Marine** 



Year built

2006



Year refit

2022



Length

34 m



**Guests Cruising** 

12



**Cabins** 

Winter Cruising Area(s)

Corsica - Sardinia, Croatia, East Mediterranean, French Riviera, Greece, Italy & Sicily, West Mediterranean

Summer Cruising Area(s)

Corsica - Sardinia, Croatia, East Mediterranean, French Riviera, Greece, Italy & Sicily, West Mediterranean

Crew

Max speed 12 knots

Cruising speed 10 knots

Fuel consumption 120 L/H

Type of cabins

4 (2 x Dou