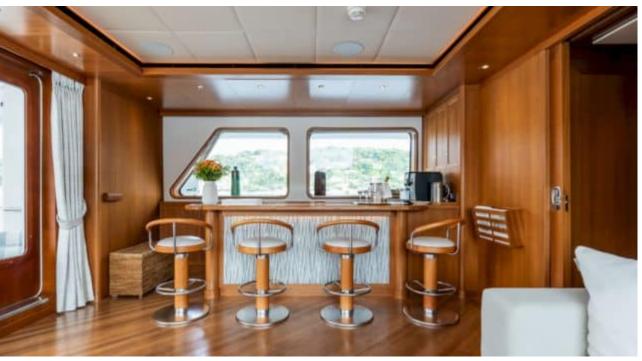

Length **34m** 111.55 ft.





Crew **6** 



### M/Y CORNELIA

















Snorkeling Gear Sound System































# **EXTERIOR DESIGN**





**Features** 





























Features

















## INTERIOR DESIGN





















































# GALLERY LIFESTYLE























Features







#### Specifications



Summer low rate per week 70 000 €



Summer high rate per week 80 000 €





Winter low rate per week

0€



Winter high rate per week

0€



Builder

**RMK Marine** 



Year built

2006



Year refit

2022



Length

34 m



**Guests Cruising** 

12



**Cabins** 

Winter Cruising Area(s)

Corsica - Sardinia, Croatia, East Mediterranean, French Riviera, Greece, Italy & Sicily, West Mediterranean

Summer Cruising Area(s)

Corsica - Sardinia, Croatia, East Mediterranean, French Riviera, Greece, Italy & Sicily, West Mediterranean

Crew

Max speed 12 knots

Cruising speed 10 knots

Fuel consumption 120 L/H

Type of cabins

4 (2 x Double, 1 x Twin, 1 x Convertible)