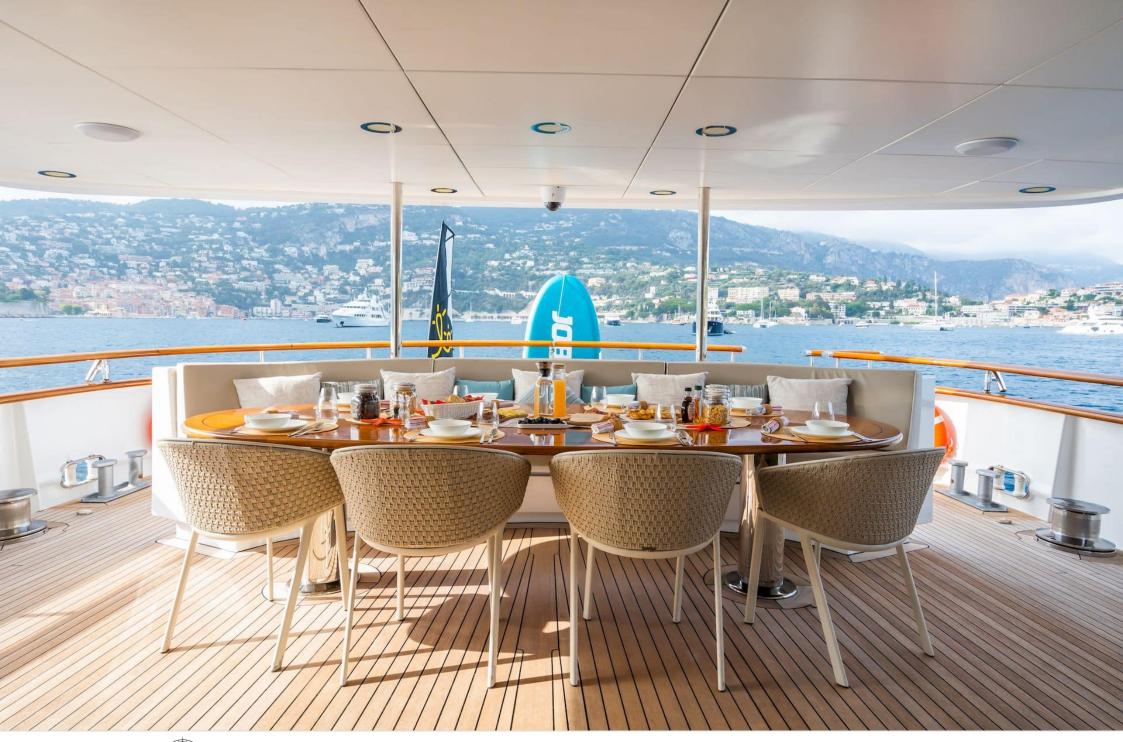

Length **34m** 111.55 ft.





Crew **6** 



### M/Y CORNELIA

















Snorkeling Gear Sound System































# **EXTERIOR DESIGN**





**Features** 





























Features

















## INTERIOR DESIGN





















































# GALLERY LIFESTYLE























Features







#### Specifications



Summer low rate per week 70 000 €



Summer high rate per week 80 000 €





Winter low rate per week

0€



Winter high rate per week

0€



Builder

**RMK Marine** 



Year built

2006



Year refit

2022



Length

34 m



**Guests Cruising** 

12



**Cabins** 

Winter Cruising Area(s)

Corsica - Sardinia, Croatia, East Mediterranean, French Riviera, Greece, Italy & Sicily, West Mediterranean

Summer Cruising Area(s)

Corsica - Sardinia, Croatia, East Mediterranean, French Riviera, Greece, Italy & Sicily, West Mediterranean

Crew

Max speed 12 knots

Cruising speed 10 knots

Fuel consumption 120 L/H

Type of cabins

4 (2 x Double,