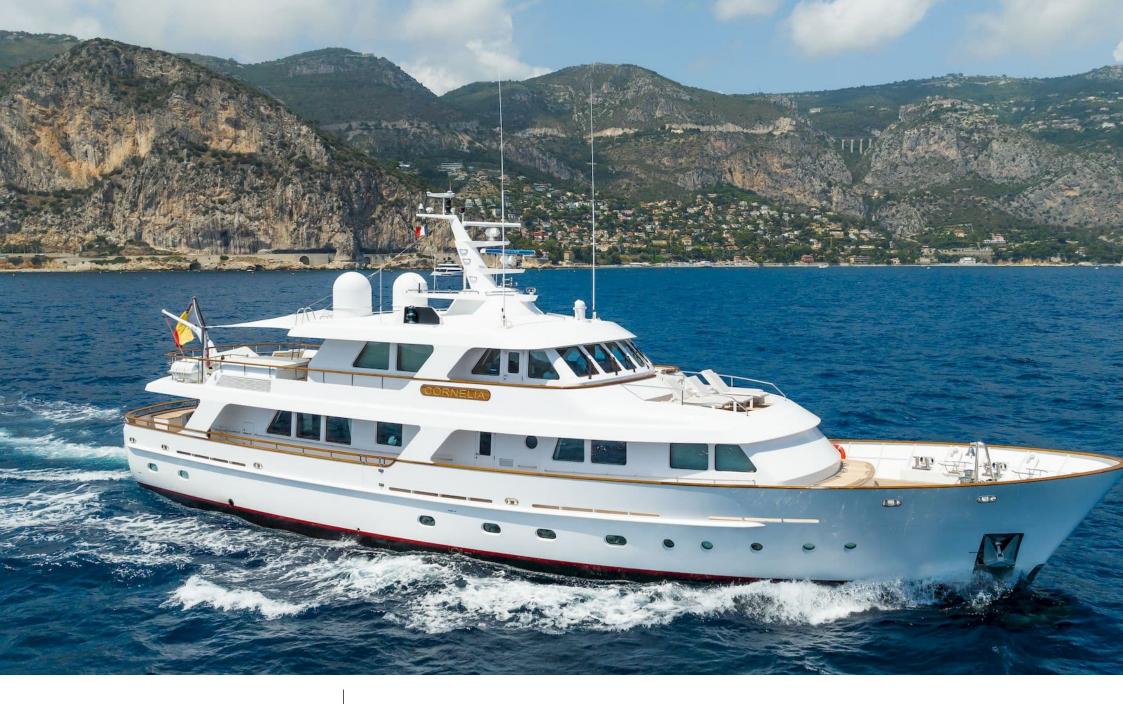

### M/Y CORNELIA

Snorkeling Gear Sound System

# **EXTERIOR DESIGN**

**Features** 

Features

**RMK Marine** 

Year built

2006

Year refit

2022

Length

34 m

**Guests Cruising** 