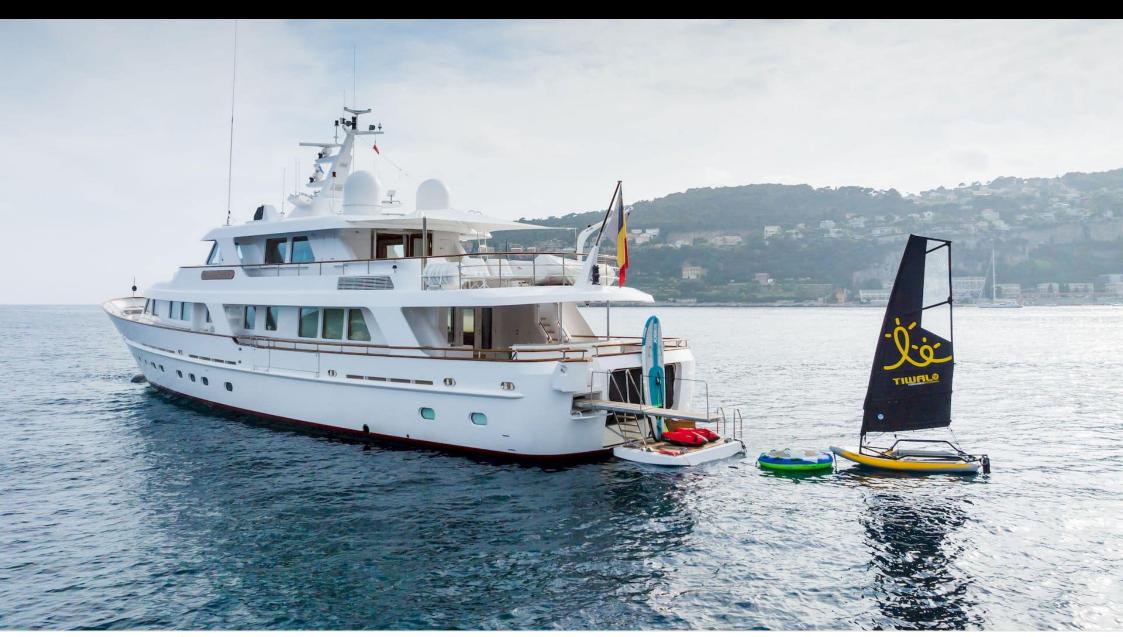

Length **34m** 111.55 ft.





Crew **6** 



### M/Y CORNELIA

















Snorkeling Gear Sound System































# **EXTERIOR DESIGN**





**Features** 





























Features

















## INTERIOR DESIGN





















































# GALLERY LIFESTYLE























Features







#### Specifications



Summer low rate per week 70 000 €



Summer high rate per week 80 000 €





Winter low rate per week

0€



Winter high rate per week

0€



Builder

**RMK Marine** 



Year built

2006



Year refit

2022



Length

34 m



**Guests Cruising** 

12



**Cabins** 

Winter Cruising Area(s)

Corsica - Sardinia, Croatia, East Mediterranean, French Riviera, Greece, Italy & Sicily, West Mediterranean

Summer Cruising Area(s)

Corsica - Sardinia, Croatia, East Mediterranean, French Riviera, Greece, Italy & Sicily, West Mediterranean

Crew

Max speed 12 knots

Cruising speed 10 knots

Fuel consumption 120 L/H

Type of cabins

4 (2 x Double, 1 x Twin, 1 x Convertible)