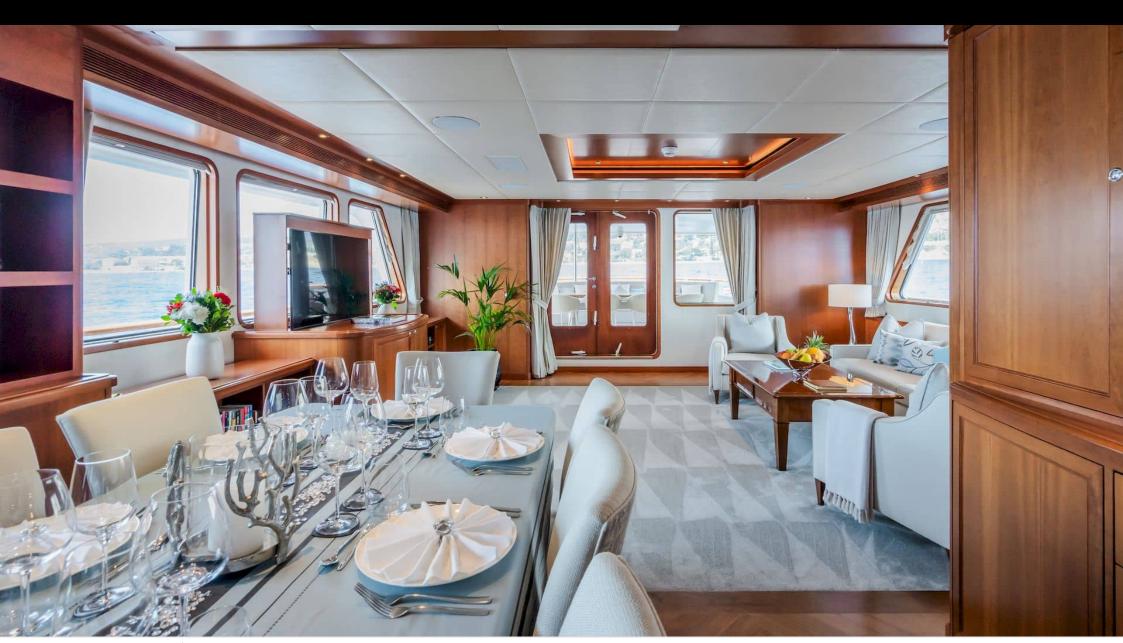

Length **34m** 111.55 ft.





Crew **6** 



### M/Y CORNELIA

















Snorkeling Gear Sound System































# **EXTERIOR DESIGN**





**Features** 





























Features

















## INTERIOR DESIGN





















































# GALLERY LIFESTYLE























Features







#### Specifications



Summer low rate per week 70 000 €



Summer high rate per week 80 000 €





Winter low rate per week

0€



Winter high rate per week

0€



Builder

**RMK Marine** 



Year built

2006



Year refit

2022



Length

34 m



**Guests Cruising** 

12



**Cabins** 

Winter Cruising Area(s)

Corsica - Sardinia, Croatia, East Mediterranean, French Riviera, Greece, Italy & Sicily, West Mediterranean

Summer Cruising Area(s)

Corsica - Sardinia, Croatia, East Mediterranean, French Riviera, Greece, Italy & Sicily, West Mediterranean

Crew

Max speed 12 knots

Cruising speed 10 knots

Fuel consumption 120 L/H

Type of cabins

4 (2 x Double, 1 x Twin, 1 x Convertib