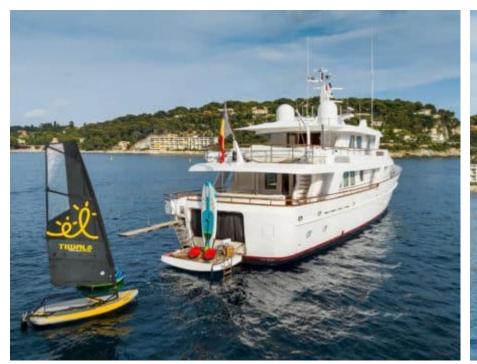

Length **34m** 111.55 ft.





Crew **6** 



### M/Y CORNELIA

















Snorkeling Gear Sound System































# **EXTERIOR DESIGN**





**Features** 





























Features

















## INTERIOR DESIGN





















































# GALLERY LIFESTYLE























Features







#### Specifications



Summer low rate per week 70 000 €



Summer high rate per week 80 000 €





Winter low rate per week

0€



Winter high rate per week

0€



Builder

**RMK Marine** 



Year built

2006



Year refit

2022



Length

34 m



**Guests Cruising** 

12



**Cabins** 

Winter Cruising Area(s)

Corsica - Sardinia, Croatia, East Mediterranean, French Riviera, Greece, Italy & Sicily, West Mediterranean

Summer Cruising Area(s)

Corsica - Sardinia, Croatia, East Mediterranean, French Riviera, Greece, Italy & Sicily, West Mediterranean

Crew

Max speed 12 knots

Cruising speed 10 knots

Fuel consumption 120 L/H

Type of cabins

4 (2 x Double, 1 x Twin, 1 x Convertible)