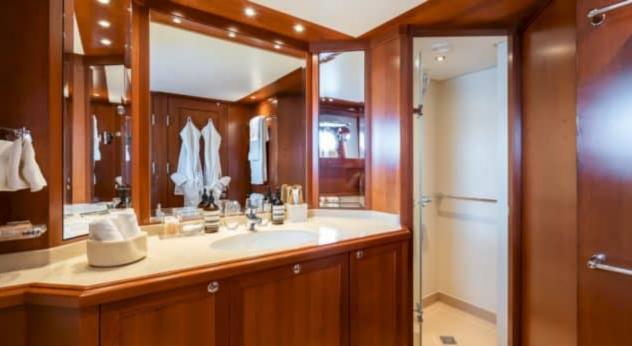

Length **34m** 111.55 ft.





Crew **6** 



### M/Y CORNELIA

















Snorkeling Gear Sound System































# **EXTERIOR DESIGN**





**Features** 





























Features

















## INTERIOR DESIGN





















































# GALLERY LIFESTYLE























Features







#### Specifications



Summer low rate per week 70 000 €



Summer high rate per week 80 000 €





Winter low rate per week

0€



Winter high rate per week

0€



Builder

**RMK Marine** 



Year built

2006



Year refit

2022



Length

34 m



**Guests Cruising** 

12



**Cabins** 

Winter Cruising Area(s)

Corsica - Sardinia, Croatia, East Mediterranean, French Riviera, Greece, Italy & Sicily, West Mediterranean

Summer Cruising Area(s)

Corsica - Sardinia, Croatia, East Mediterranean, French Riviera, Greece, Italy & Sicily, West Mediterranean

Crew

Max speed 12 knots

Cruising speed 10 knots

Fuel consumption 120 L/H

Type of cabins

4 (2 x Double, 1 x Twin, 1 x Convertible)