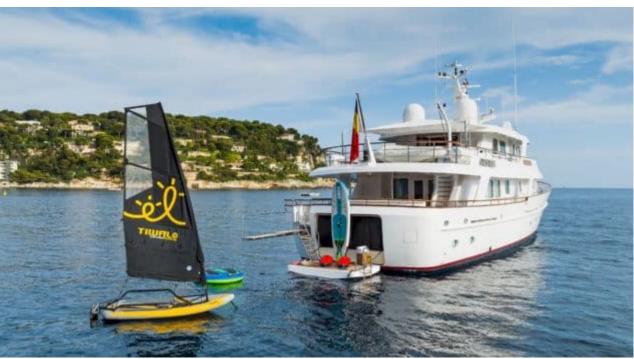

Length **34m** 111.55 ft.





Crew **6** 



### M/Y CORNELIA

















Snorkeling Gear Sound System































# **EXTERIOR DESIGN**





**Features** 





























Features

















## INTERIOR DESIGN





















































# GALLERY LIFESTYLE























Features







#### Specifications



Summer low rate per week 70 000 €



Summer high rate per week 80 000 €





Winter low rate per week

0€



Winter high rate per week

0€



Builder

**RMK Marine** 



Year built

2006



Year refit

2022



Length

34 m



**Guests Cruising** 

12



**Cabins** 

Winter Cruising Area(s)

Corsica - Sardinia, Croatia, East Mediterranean, French Riviera, Greece, Italy & Sicily, West Mediterranean

Summer Cruising Area(s)

Corsica - Sardinia, Croatia, East Mediterranean, French Riviera, Greece, Italy & Sicily, West Mediterranean

Crew

Max speed 12 knots

Cruising speed 10 knots

Fuel consumption 120 L/H

Type of cabins

4 (2 x Double, 1 x Twin, 1 x Convertible)