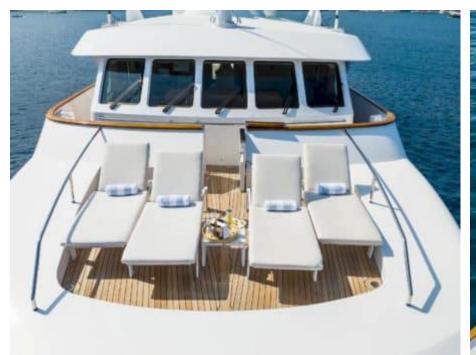

Length **34m** 111.55 ft.





Crew **6** 



### M/Y CORNELIA

















Snorkeling Gear Sound System































# **EXTERIOR DESIGN**





**Features** 





























Features

















## INTERIOR DESIGN





















































# GALLERY LIFESTYLE























Features







#### Specifications



Summer low rate per week 70 000 €



Summer high rate per week 80 000 €





Winter low rate per week

0€



Winter high rate per week

0€



Builder

**RMK Marine** 



Year built

2006



Year refit

2022



Length

34 m



**Guests Cruising** 

12



**Cabins** 

Winter Cruising Area(s)

Corsica - Sardinia, Croatia, East Mediterranean, French Riviera, Greece, Italy & Sicily, West Mediterranean

Summer Cruising Area(s)

Corsica - Sardinia, Croatia, East Mediterranean, French Riviera, Greece, Italy & Sicily, West Mediterranean

Crew

Max speed 12 knots

Cruising speed 10 knots

Fuel consumption 120 L/H