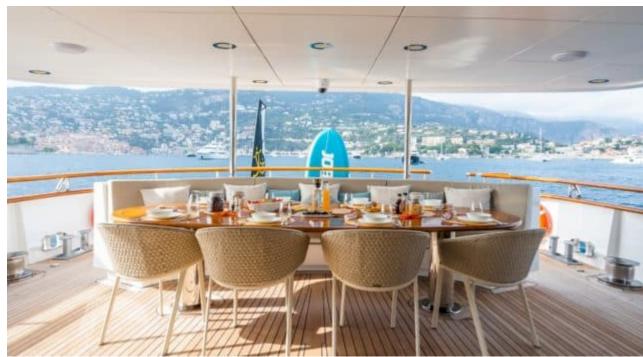

Length **34m** 111.55 ft.





Crew **6** 



### M/Y CORNELIA

















Snorkeling Gear Sound System































# **EXTERIOR DESIGN**





**Features** 





























Features

















## INTERIOR DESIGN





















































# GALLERY LIFESTYLE























Features







#### Specifications



Summer low rate per week 70 000 €



Summer high rate per week 80 000 €





Winter low rate per week

0€



Winter high rate per week

0€



Builder

**RMK Marine** 



Year built

2006



Year refit

2022



Length

34 m



**Guests Cruising** 

12



**Cabins** 

Winter Cruising Area(s)

Corsica - Sardinia, Croatia, East Mediterranean, French Riviera, Greece, Italy & Sicily, West Mediterranean

Summer Cruising Area(s)

Corsica - Sardinia, Croatia, East Mediterranean, French Riviera, Greece, Italy & Sicily, West Mediterranean

Crew

Max speed 12 knots

Cruising speed 10 knots

Fuel consumption 120 L/H

Type of cabins

4 (2 x Double, 1 x Twin, 1 x Convertible)