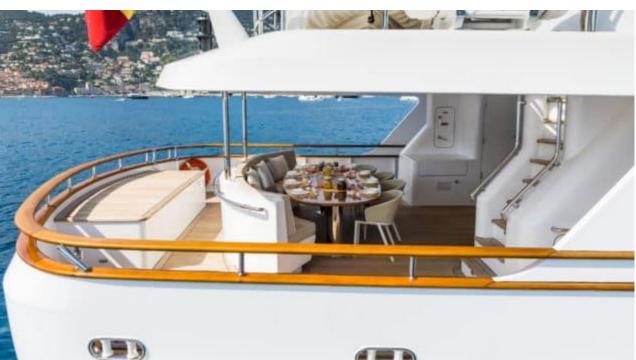

Length **34m** 111.55 ft.





Crew **6** 



### M/Y CORNELIA

















Snorkeling Gear Sound System































# **EXTERIOR DESIGN**





**Features** 





























Features

















## INTERIOR DESIGN





















































# GALLERY LIFESTYLE























Features







#### Specifications



Summer low rate per week 70 000 €



Summer high rate per week 80 000 €





Winter low rate per week

0€



Winter high rate per week

0€



Builder

**RMK Marine** 



Year built

2006



Year refit

2022



Length

34 m



**Guests Cruising** 

12



**Cabins** 

Winter Cruising Area(s)

Corsica - Sardinia, Croatia, East Mediterranean, French Riviera, Greece, Italy & Sicily, West Mediterranean

Summer Cruising Area(s)

Corsica - Sardinia, Croatia, East Mediterranean, French Riviera, Greece, Italy & Sicily, West Mediterranean

Crew

Max speed 12 knots

Cruising speed 10 knots

Fuel consumption 120 L/H

Type of cabins

4 (2 x