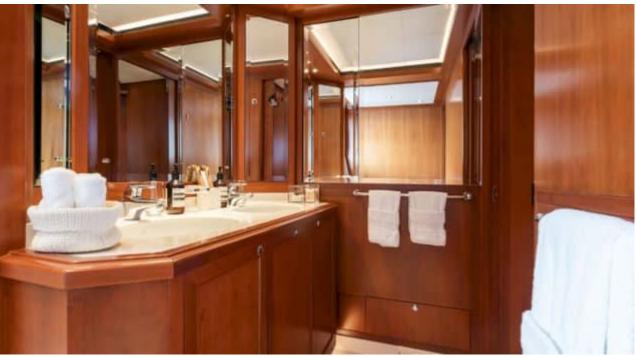

Length **34m** 111.55 ft.





Crew **6** 



### M/Y CORNELIA

















Snorkeling Gear Sound System































# **EXTERIOR DESIGN**





**Features** 





























Features

















## INTERIOR DESIGN





















































# GALLERY LIFESTYLE























Features







#### Specifications



Summer low rate per week 70 000 €



Summer high rate per week 80 000 €





Winter low rate per week

0€



Winter high rate per week

0€



Builder

**RMK Marine** 



Year built

2006



Year refit

2022



Length

34 m



**Guests Cruising** 

12



**Cabins** 

Winter Cruising Area(s)

Corsica - Sardinia, Croatia, East Mediterranean, French Riviera, Greece, Italy & Sicily, West Mediterranean

Summer Cruising Area(s)

Corsica - Sardinia, Croatia, East Mediterranean, French Riviera, Greece, Italy & Sicily, West Mediterranean

Crew

Max speed 12 knots

Cruising speed 10 knots

Fuel consumption 120 L/H

Type of cabins

4 (2 x Double, 1 x Twin, 1 x Convertible)