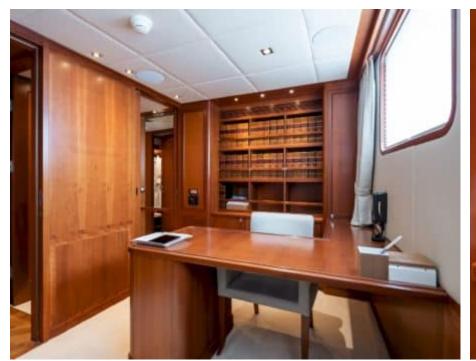

Length **34m** 111.55 ft.





Crew **6** 



### M/Y CORNELIA

















Snorkeling Gear Sound System































# **EXTERIOR DESIGN**





**Features** 





























Features

















## INTERIOR DESIGN





















































# GALLERY LIFESTYLE























Features







#### Specifications



Summer low rate per week 70 000 €



Summer high rate per week 80 000 €





Winter low rate per week

0€



Winter high rate per week

0€



Builder

**RMK Marine** 



Year built

2006



Year refit

2022



Length

34 m



**Guests Cruising** 

12



**Cabins** 

Winter Cruising Area(s)

Corsica - Sardinia, Croatia, East Mediterranean, French Riviera, Greece, Italy & Sicily, West Mediterranean

Summer Cruising Area(s)

Corsica - Sardinia, Croatia, East Mediterranean, French Riviera, Greece, Italy & Sicily, West Mediterranean

Crew

Max speed 12 knots

Cruising speed 10 knots

Fuel consumption 120 L/H

Type of cabins

4 (2 x Double, 1 x Twin, 1 x Convertible)