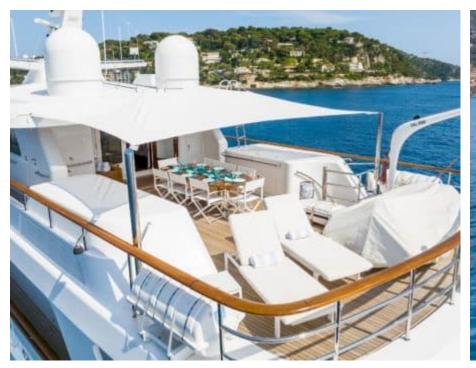

Length **34m** 111.55 ft.





Crew **6** 



### M/Y CORNELIA

















Snorkeling Gear Sound System































# **EXTERIOR DESIGN**





**Features** 





























Features

















## INTERIOR DESIGN





















































# GALLERY LIFESTYLE























Features







#### Specifications



Summer low rate per week 70 000 €



Summer high rate per week 80 000 €





Winter low rate per week

0€



Winter high rate per week

0€



Builder

**RMK Marine** 



Year built

2006



Year refit

2022



Length

34 m



**Guests Cruising** 

12



**Cabins** 

Winter Cruising Area(s)

Corsica - Sardinia, Croatia, East Mediterranean, French Riviera, Greece, Italy & Sicily, West Mediterranean

Summer Cruising Area(s)

Corsica - Sardinia, Croatia, East Mediterranean, French Riviera, Greece, Italy & Sicily, West Mediterranean

Crew

Max speed 12 knots

Cruising speed 10 knots

Fuel consumption 120 L/H

Type of cabins

4 (2