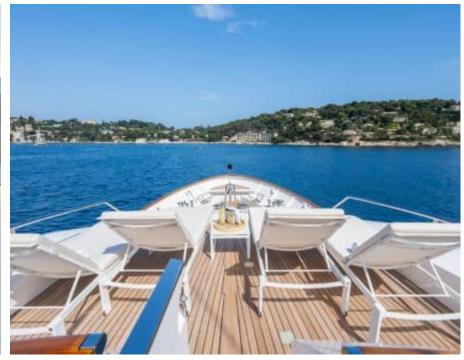

Length **34m** 111.55 ft.





Crew **6** 



### M/Y CORNELIA

















Snorkeling Gear Sound System































# **EXTERIOR DESIGN**





**Features** 





























Features

















## INTERIOR DESIGN





















































# GALLERY LIFESTYLE























Features







#### Specifications



Summer low rate per week 70 000 €



Summer high rate per week 80 000 €





Winter low rate per week

0€



Winter high rate per week

0€



Builder

**RMK Marine** 



Year built

2006



Year refit

2022



Length

34 m



**Guests Cruising** 

12



**Cabins** 

Winter Cruising Area(s)

Corsica - Sardinia, Croatia, East Mediterranean, French Riviera, Greece, Italy & Sicily, West Mediterranean

Summer Cruising Area(s)

Corsica - Sardinia, Croatia, East Mediterranean, French Riviera, Greece, Italy & Sicily, West Mediterranean

Crew

Max speed 12 knots

Cruising speed 10 knots

Fuel consumption 120 L/H

Type o