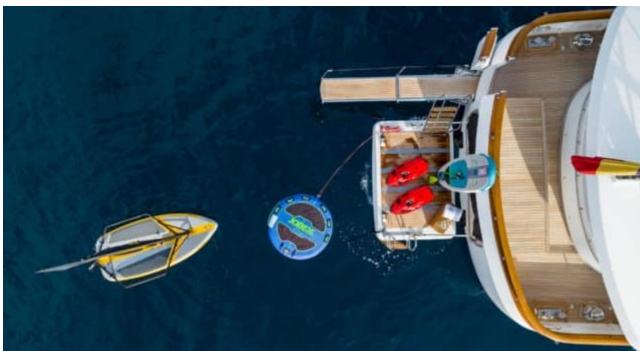

Length **34m** 111.55 ft.





Crew **6** 



### M/Y CORNELIA

















Snorkeling Gear Sound System































# **EXTERIOR DESIGN**





**Features** 





























Features

















## INTERIOR DESIGN





















































# GALLERY LIFESTYLE























Features







#### Specifications



Summer low rate per week 70 000 €



Summer high rate per week 80 000 €





Winter low rate per week

0€



Winter high rate per week

0€



Builder

**RMK Marine** 



Year built

2006



Year refit

2022



Length

34 m



**Guests Cruising** 

12



**Cabins** 

Winter Cruising Area(s)

Corsica - Sardinia, Croatia, East Mediterranean, French Riviera, Greece, Italy & Sicily, West Mediterranean

Summer Cruising Area(s)

Corsica - Sardinia, Croatia, East Mediterranean, French Riviera, Greece, Italy & Sicily, West Mediterranean

Crew

Max speed 12 knots

Cruising speed 10 knots

Fuel consumption 120 L/H

Type of cabins

4 (2 x Double, 1 x Twin, 1 x Convertible)