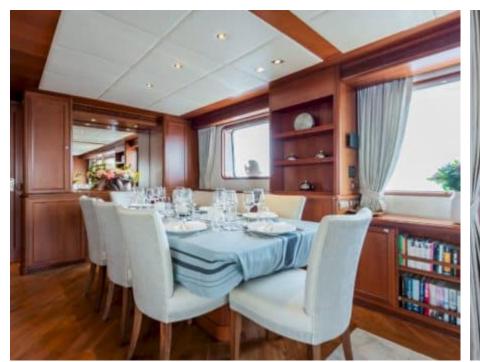

Length **34m** 111.55 ft.





Crew **6** 



### M/Y CORNELIA

















Snorkeling Gear Sound System































# **EXTERIOR DESIGN**





**Features** 





























Features

















## INTERIOR DESIGN





















































# GALLERY LIFESTYLE























Features







#### Specifications



Summer low rate per week 70 000 €



Summer high rate per week 80 000 €





Winter low rate per week

0€



Winter high rate per week

0€



Builder

**RMK Marine** 



Year built

2006



Year refit

2022



Length

34 m



**Guests Cruising** 

12



**Cabins** 

Winter Cruising Area(s)

Corsica - Sardinia, Croatia, East Mediterranean, French Riviera, Greece, Italy & Sicily, West Mediterranean

Summer Cruising Area(s)

Corsica - Sardinia, Croatia, East Mediterranean, French Riviera, Greece, Italy & Sicily, West Mediterranean

Crew

Max speed 12 knots

Cruising speed 10 knots

Fuel consumption 120 L/H

Type of cabins

4 (2 x Double, 1 x Twin, 1 x Convertible)