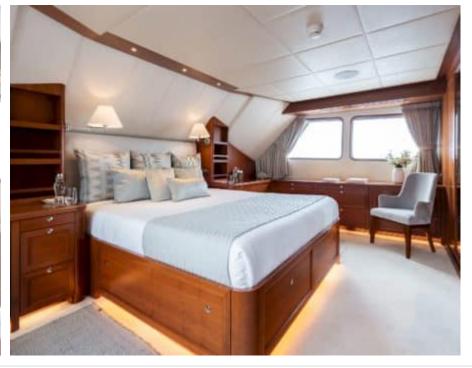

Length **34m** 111.55 ft.





Crew **6** 



### M/Y CORNELIA

















Snorkeling Gear Sound System































# **EXTERIOR DESIGN**





**Features** 





























Features

















## INTERIOR DESIGN





















































# GALLERY LIFESTYLE























Features







#### Specifications



Summer low rate per week 70 000 €



Summer high rate per week 80 000 €





Winter low rate per week

0€



Winter high rate per week

0€



Builder

**RMK Marine** 



Year built

2006



Year refit

2022



Length

34 m



**Guests Cruising** 

12



**Cabins** 

Winter Cruising Area(s)

Corsica - Sardinia, Croatia, East Mediterranean, French Riviera, Greece, Italy & Sicily, West Mediterranean

Summer Cruising Area(s)

Corsica - Sardinia, Croatia, East Mediterranean, French Riviera, Greece, Italy & Sicily, West Mediterranean

Crew

Max speed 12 knots

Cruising speed 10 knots

Fuel consumption 120 L/H

Type of cabins

4 (2 x Double, 1 x Twin, 1 x Convertible)