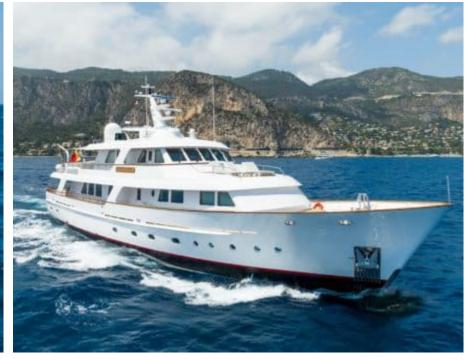

Length **34m** 111.55 ft.





Crew **6** 



### M/Y CORNELIA

















Snorkeling Gear Sound System































# **EXTERIOR DESIGN**





**Features** 





























Features

















## INTERIOR DESIGN





















































# GALLERY LIFESTYLE























Features







#### Specifications



Summer low rate per week 70 000 €



Summer high rate per week 80 000 €





Winter low rate per week

0€



Winter high rate per week

0€



Builder

**RMK Marine** 



Year built

2006



Year refit

2022



Length

34 m



**Guests Cruising** 

12



**Cabins** 

Winter Cruising Area(s)

Corsica - Sardinia, Croatia, East Mediterranean, French Riviera, Greece, Italy & Sicily, West Mediterranean

Summer Cruising Area(s)

Corsica - Sardinia, Croatia, East Mediterranean, French Riviera, Greece, Italy & Sicily, West Mediterranean

Crew

Max speed 12 knots

Cruising speed 10 knots

Fuel consump