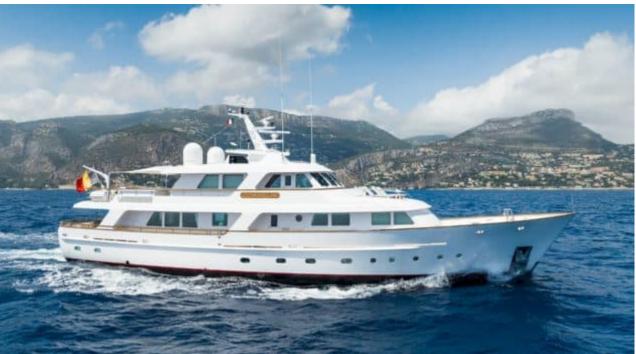

Length **34m** 111.55 ft.





Crew **6** 



### M/Y CORNELIA

















Snorkeling Gear Sound System































# **EXTERIOR DESIGN**





**Features** 





























Features

















## INTERIOR DESIGN





















































# GALLERY LIFESTYLE























Features







#### Specifications



Summer low rate per week 70 000 €



Summer high rate per week 80 000 €





Winter low rate per week

0€



Winter high rate per week

0€



Builder

**RMK Marine** 



Year built

2006



Year refit

2022



Length

34 m



**Guests Cruising** 

12



**Cabins** 

Winter Cruising Area(s)

Corsica - Sardinia, Croatia, East Mediterranean, French Riviera, Greece, Italy & Sicily, West Mediterranean

Summer Cruising Area(s)

Corsica - Sardinia, Croatia, East Mediterranean, French Riviera, Greece, Italy & Sicily, West Mediterranean

Crew

Max speed 12 knots

Cruising speed 10 knots

Fuel con