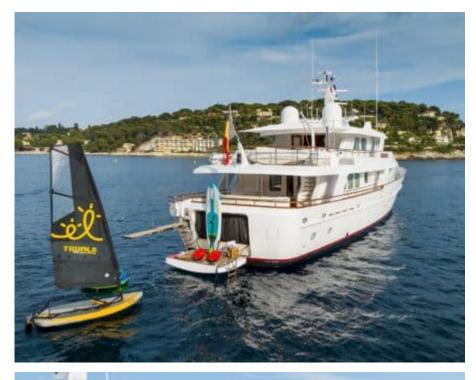

Length **34m** 111.55 ft.





Crew **6** 



### M/Y CORNELIA

















Snorkeling Gear Sound System































# **EXTERIOR DESIGN**





**Features** 





























Features

















## INTERIOR DESIGN





















































# GALLERY LIFESTYLE























Features







#### Specifications



Summer low rate per week 70 000 €



Summer high rate per week 80 000 €





Winter low rate per week

0€



Winter high rate per week

0€



Builder

**RMK Marine** 



Year built

2006



Year refit

2022



Length

34 m



**Guests Cruising** 

12



**Cabins** 

Winter Cruising Area(s)

Corsica - Sardinia, Croatia, East Mediterranean, French Riviera, Greece, Italy & Sicily, West Mediterranean

Summer Cruising Area(s)

Corsica - Sardinia, Croatia, East Mediterranean, French Riviera, Greece, Italy & Sicily, West Mediterranean

Crew

Max