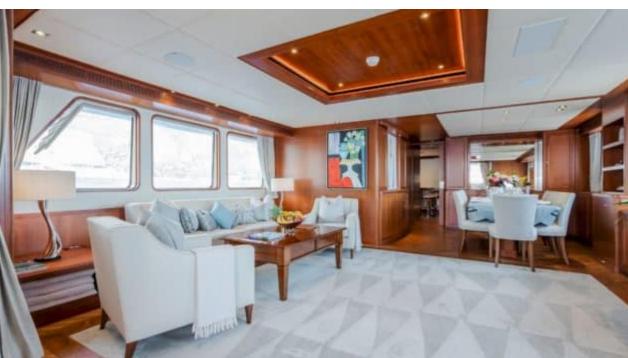

Length **34m** 111.55 ft.





Crew **6** 



### M/Y CORNELIA

















Snorkeling Gear Sound System































# **EXTERIOR DESIGN**





**Features** 





























Features

















## INTERIOR DESIGN





















































# GALLERY LIFESTYLE























Features







#### Specifications



Summer low rate per week 70 000 €



Summer high rate per week 80 000 €





Winter low rate per week

0€



Winter high rate per week

0€



Builder

**RMK Marine** 



Year built

2006



Year refit

2022



Length

34 m



**Guests Cruising** 

12



**Cabins** 

Winter Cruising Area(s)

Corsica - Sardinia, Croatia, East Mediterranean, French Riviera, Greece, Italy & Sicily, West Mediterranean

Summer Cruising Area(s)

Corsica - Sardinia, Croatia, East Mediterranean, French Riviera, Greece, Italy & Sicily, West Mediterranean

Crew

Max speed 12 knots

Cruising speed 10 knots

Fuel consumption 120 L/H

Type of cabins

4 (2 x Double, 1 x Twin, 1 x Convertible)