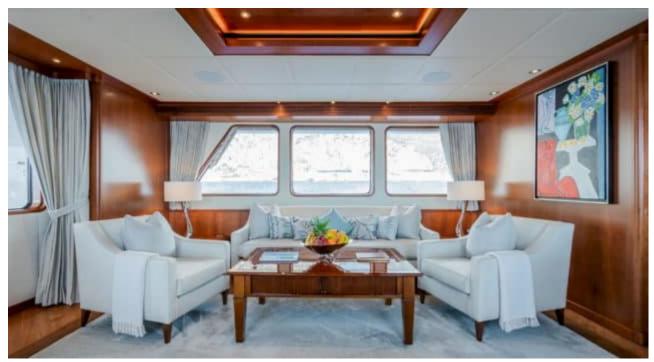

Length **34m** 111.55 ft.





Crew **6** 



### M/Y CORNELIA

















Snorkeling Gear Sound System































# **EXTERIOR DESIGN**





**Features** 





























Features

















## INTERIOR DESIGN





















































# GALLERY LIFESTYLE























Features







#### Specifications



Summer low rate per week 70 000 €



Summer high rate per week 80 000 €





Winter low rate per week

0€



Winter high rate per week

0€



Builder

**RMK Marine** 



Year built

2006



Year refit

2022



Length

34 m



**Guests Cruising** 

12



**Cabins** 

Winter Cruising Area(s)

Corsica - Sardinia, Croatia, East Mediterranean, French Riviera, Greece, Italy & Sicily, West Mediterranean

Summer Cruising Area(s)

Corsica - Sardinia, Croatia, East Mediterranean, French Riviera, Greece, Italy & Sicily, West Mediterranean

Crew

Max speed 12 knots

Cruising speed 10 knots

Fuel consumption 120 L/H

Type of cabins

4 (2 x Double, 1 x Twin, 1 x Convertible)