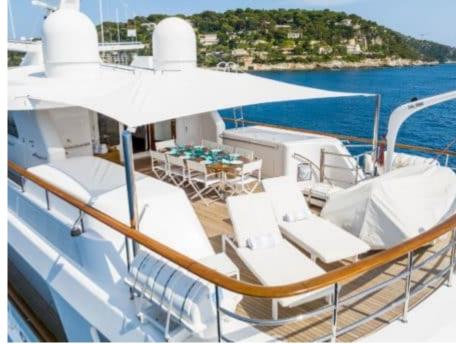

Length **34m** 111.55 ft.





Crew **6** 



### M/Y CORNELIA

















Snorkeling Gear Sound System































# **EXTERIOR DESIGN**





**Features** 





























Features

















## INTERIOR DESIGN





















































# GALLERY LIFESTYLE























Features







#### Specifications



Summer low rate per week 70 000 €



Summer high rate per week 80 000 €





Winter low rate per week

0€



Winter high rate per week

0€



Builder

**RMK Marine** 



Year built

2006



Year refit

2022



Length

34 m



**Guests Cruising** 

12



**Cabins** 

Winter Cruising Area(s)

Corsica - Sardinia, Croatia, East Mediterranean, French Riviera, Greece, Italy & Sicily, West Mediterranean

Summer Cruising Area(s)

Corsica - Sardinia, Croatia, East Mediterranean, French Riviera, Greece, Italy & Sicily, West Mediterranean

Crew

Max s