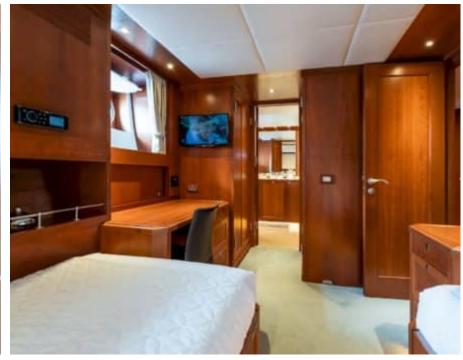

Length **34m** 111.55 ft.





Crew **6** 



### M/Y CORNELIA

















Snorkeling Gear Sound System































# **EXTERIOR DESIGN**





**Features** 





























Features

















## INTERIOR DESIGN





















































# GALLERY LIFESTYLE























Features







#### Specifications



Summer low rate per week 70 000 €



Summer high rate per week 80 000 €





Winter low rate per week

0€



Winter high rate per week

0€



Builder

**RMK Marine** 



Year built

2006



Year refit

2022



Length

34 m



**Guests Cruising** 

12



**Cabins** 

Winter Cruising Area(s)

Corsica - Sardinia, Croatia, East Mediterranean, French Riviera, Greece, Italy & Sicily, West Mediterranean

Summer Cruising Area(s)

Corsica - Sardinia, Croatia, East Mediterranean, French Riviera, Greece, Italy & Sicily, West Mediterranean

Crew

Max speed 12 knots

Cruising speed 10 knots

Fuel consumption 120 L/H

Type of cabins

4 (2 x Double, 1 x Twin, 1 x Convertible)