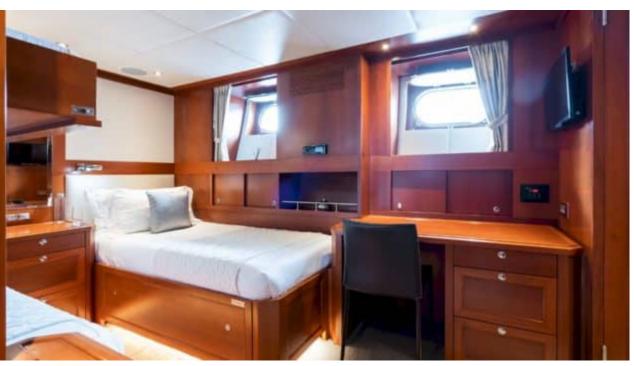

## INTERIOR DESIGN

Crew

Max speed 12 knots

Cruising speed 10 knots

Fuel consumption 120 L/H

Type of cabins

4 (2 x Double, 1 x Twin, 1 x Convertible)