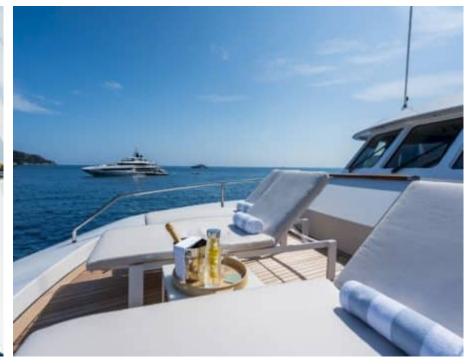

Length **34m** 111.55 ft.





Crew **6** 



### M/Y CORNELIA

















Snorkeling Gear Sound System































# **EXTERIOR DESIGN**





**Features** 





























Features

















## INTERIOR DESIGN





















































# GALLERY LIFESTYLE























Features







#### Specifications



Summer low rate per week 70 000 €



Summer high rate per week 80 000 €





Winter low rate per week

0€



Winter high rate per week

0€



Builder

**RMK Marine** 



Year built

2006



Year refit

2022



Length

34 m



**Guests Cruising** 

12



**Cabins** 

Winter Cruising Area(s)

Corsica - Sardinia, Croatia, East Mediterranean, French Riviera, Greece, Italy & Sicily, West Mediterranean

Summer Cruising Area(s)

Corsica - Sardinia, Croatia, East Mediterranean, French Riviera, Greece, Italy & Sicily, West Mediterranean

Crew

Max speed 12 knots

Cruising speed 10 knots

Fuel consumption 120 L/H

Type of cabins

4 (2 x Double, 1 x Twin, 1 x Convertible)