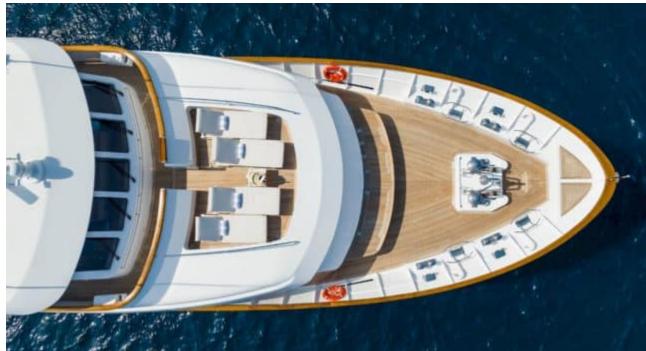

Length **34m** 111.55 ft.





Crew **6** 



### M/Y CORNELIA

















Snorkeling Gear Sound System































# **EXTERIOR DESIGN**





**Features** 





























Features

















## INTERIOR DESIGN





















































# GALLERY LIFESTYLE























Features







#### Specifications



Summer low rate per week 70 000 €



Summer high rate per week 80 000 €





Winter low rate per week

0€



Winter high rate per week

0€



Builder

**RMK Marine** 



Year built

2006



Year refit

2022



Length

34 m



**Guests Cruising** 

12



**Cabins** 

Winter Cruising Area(s)

Corsica - Sardinia, Croatia, East Mediterranean, French Riviera, Greece, Italy & Sicily, West Mediterranean

Summer Cruising Area(s)

Corsica - Sardinia, Croatia, East Mediterranean, French Riviera, Greece, Italy & Sicily, West Mediterranean

Crew

Max speed 12 knots

Cruising speed 10 knots

Fuel consumption 120