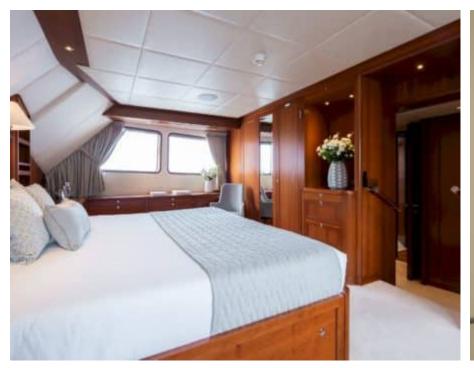

Length **34m** 111.55 ft.





Crew **6** 



### M/Y CORNELIA

















Snorkeling Gear Sound System































# **EXTERIOR DESIGN**





**Features** 





























Features

















## INTERIOR DESIGN





















































# GALLERY LIFESTYLE























Features







#### Specifications



Summer low rate per week 70 000 €



Summer high rate per week 80 000 €





Winter low rate per week

0€



Winter high rate per week

0€



Builder

**RMK Marine** 



Year built

2006



Year refit

2022



Length

34 m



**Guests Cruising** 

12



**Cabins** 

Winter Cruising Area(s)

Corsica - Sardinia, Croatia, East Mediterranean, French Riviera, Greece, Italy & Sicily, West Mediterranean

Summer Cruising Area(s)

Corsica - Sardinia, Croatia, East Mediterranean, French Riviera, Greece, Italy & Sicily, West Mediterranean

Crew

Max speed 12 knots

Cruising speed 10 knots

Fuel consumption 120 L/H

Type of cabins

4 (2 x Double, 1 x Twin, 1 x Convertible)