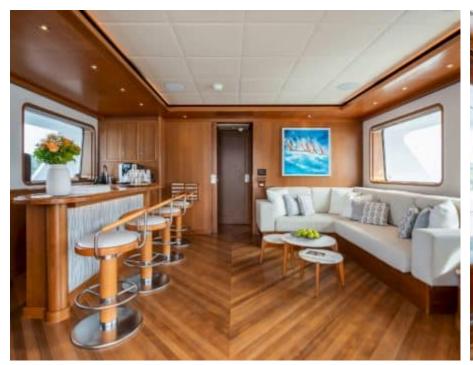

Length **34m** 111.55 ft.





Crew **6** 



### M/Y CORNELIA

















Snorkeling Gear Sound System































# **EXTERIOR DESIGN**





**Features** 





























Features

















## INTERIOR DESIGN





















































# GALLERY LIFESTYLE























Features







#### Specifications



Summer low rate per week 70 000 €



Summer high rate per week 80 000 €





Winter low rate per week

0€



Winter high rate per week

0€



Builder

**RMK Marine** 



Year built

2006



Year refit

2022



Length

34 m



**Guests Cruising** 

12



**Cabins** 

Winter Cruising Area(s)

Corsica - Sardinia, Croatia, East Mediterranean, French Riviera, Greece, Italy & Sicily, West Mediterranean

Summer Cruising Area(s)

Corsica - Sardinia, Croatia, East Mediterranean, French Riviera, Greece, Italy & Sicily, West Mediterranean

Crew

Max speed 12 knots

Cruising speed 10 knots

Fuel consumption 120 L/H

Type of cabins

4 (2 x Double, 1 x Twin, 1 x Convertible)