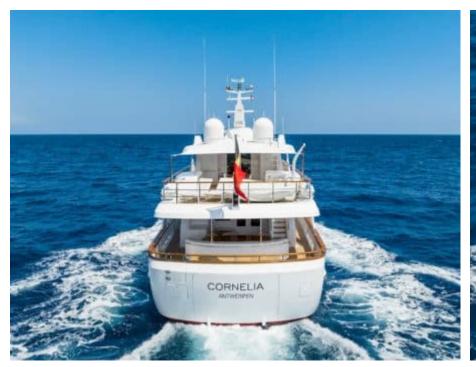

### M/Y CORNELIA

Snorkeling Gear Sound System

# **EXTERIOR DESIGN**

**Features** 

Features