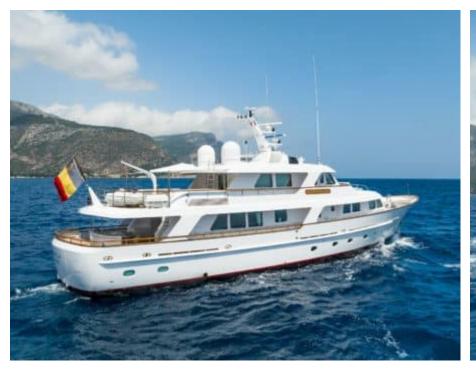

### M/Y CORNELIA

Snorkeling Gear Sound System

# **EXTERIOR DESIGN**

**Features** 

Features