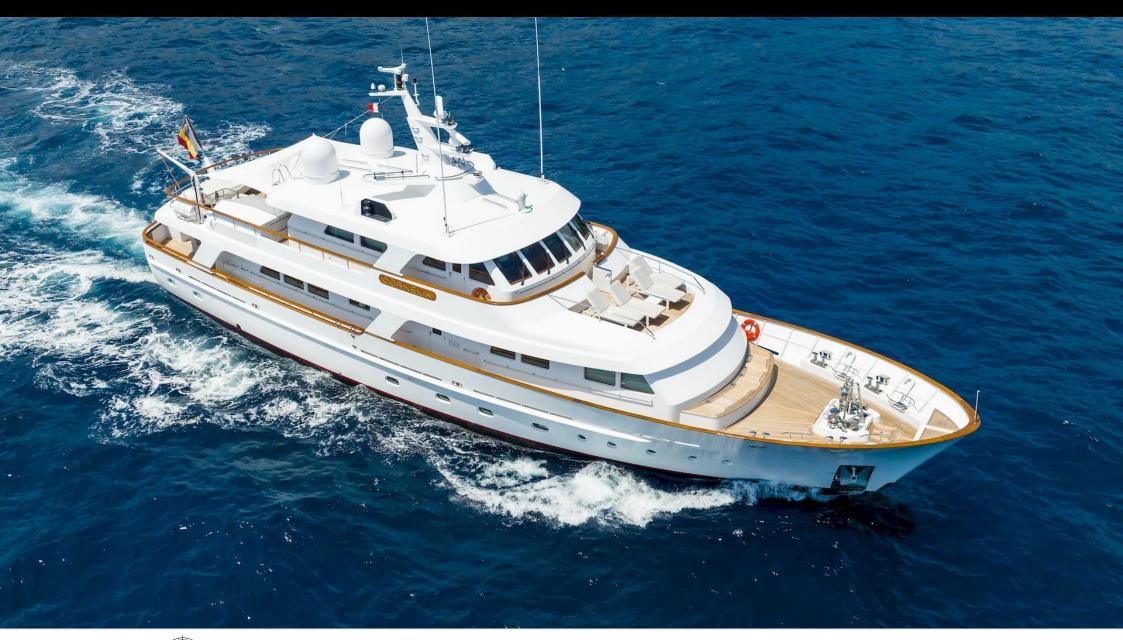

### M/Y CORNELIA

Snorkeling Gear Sound System

# **EXTERIOR DESIGN**

**Features** 

Features