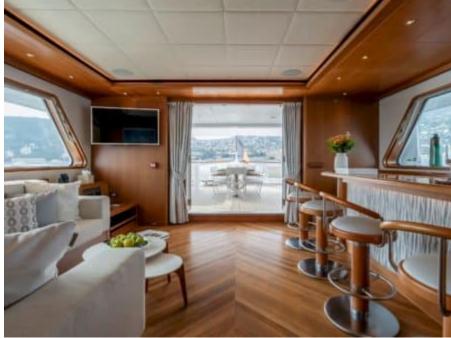

Length **34m** 111.55 ft.





Crew **6** 



### M/Y CORNELIA

















Snorkeling Gear Sound System































# **EXTERIOR DESIGN**





**Features** 





























Features

















## INTERIOR DESIGN





















































# GALLERY LIFESTYLE























Features







#### Specifications



Summer low rate per week 70 000 €



Summer high rate per week 80 000 €





Winter low rate per week

0€



Winter high rate per week

0€



Builder

**RMK Marine** 



Year built

2006



Year refit

2022



Length

34 m



**Guests Cruising** 

12



**Cabins** 

Winter Cruising Area(s)

Corsica - Sardinia, Croatia, East Mediterranean, French Riviera, Greece, Italy & Sicily, West Mediterranean

Summer Cruising Area(s)

Corsica - Sardinia, Croatia, East Mediterranean, French Riviera, Greece, Italy & Sicily, West Mediterranean

Crew

Max speed 12 knots

Cruising speed 10 knots

Fuel consumption 120 L/H

Type of cabins

4 (2 x Double, 1 x Twin, 1 x Convertible)