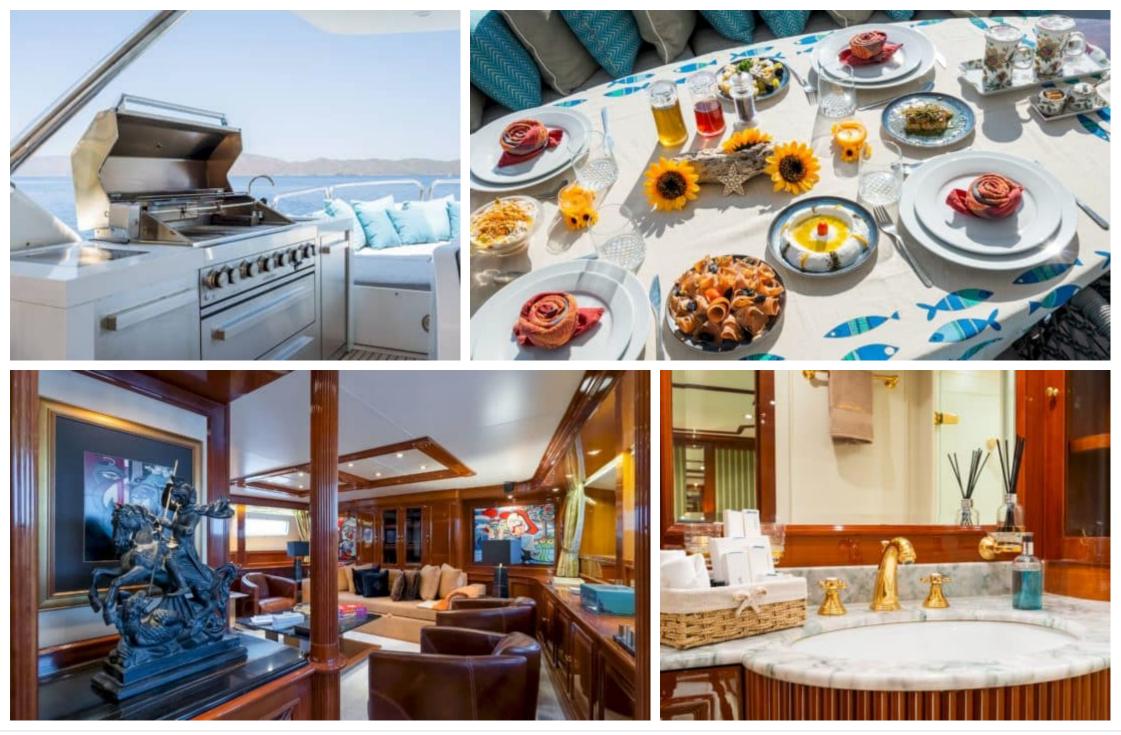

#### M/Y AMADEA



Water slide







Wifi

Waterskis

# EXTERIOR DESIGN





















## **INTERIOR DESIGN**





















# GALLERY LIFESTYLE





















#### Specifications

| €                                                             | Summer low rate per week<br>85 000 € |  |                  | €                                                             | Summer high rate per week<br>95 000 € |  |
|---------------------------------------------------------------|--------------------------------------|--|------------------|---------------------------------------------------------------|---------------------------------------|--|
| €                                                             | Winter low rate per week<br>0€       |  |                  | €                                                             | Winter high rate per week<br>0€       |  |
|                                                               | Bui