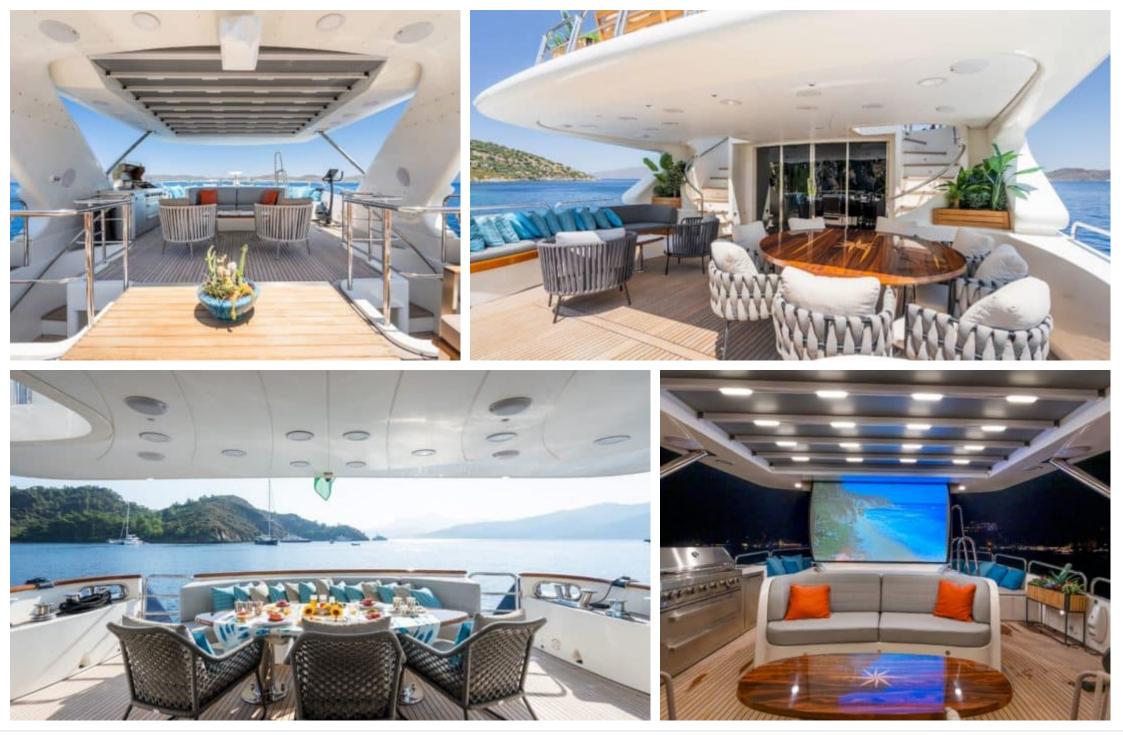

#### M/Y AMADEA



Water slide







Wifi

Waterskis

# EXTERIOR DESIGN





















## **INTERIOR DESIGN**





















# GALLERY LIFESTYLE





















#### Specifications

| €                                                             | Summer low rate per week<br>85 000 € |  |                  | €                                                             | Summer high rate per week<br>95 000 € |  |
|---------------------------------------------------------------|--------------------------------------|--|------------------|---------------------------------------------------------------|---------------------------------------|--|
| €                                                             | Winter low rate per week<br>0€       |  |                  | €                                                             | Winter high rate per week<br>0€