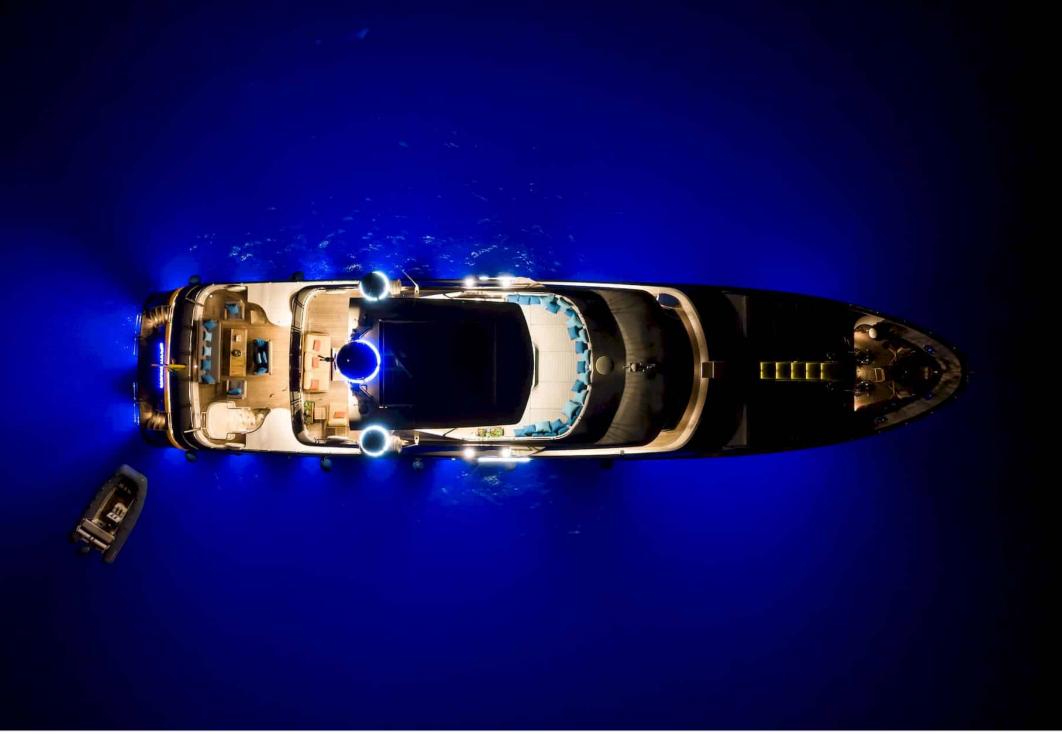

#### M/Y AMADEA



Water slide







Wifi

Waterskis

# EXTERIOR DESIGN





















## **INTERIOR DESIGN**





















# GALLERY LIFESTYLE





















#### Specifications

| €                                                             | Summer low rate per week<br>85 000 € |  |                  | €                                                             | Summer high rate per week<br>95 000 € |  |
|---------------------------------------------------------------|--------------------------------------|--|------------------|---------------------------------------------------------------|---------------------------------------|--|
| €                                                             | Winter low rate per week<br>0€       |  |                  | €                                                             | Winter high rate per week<br>0€       |  |
|                                                               | Builder