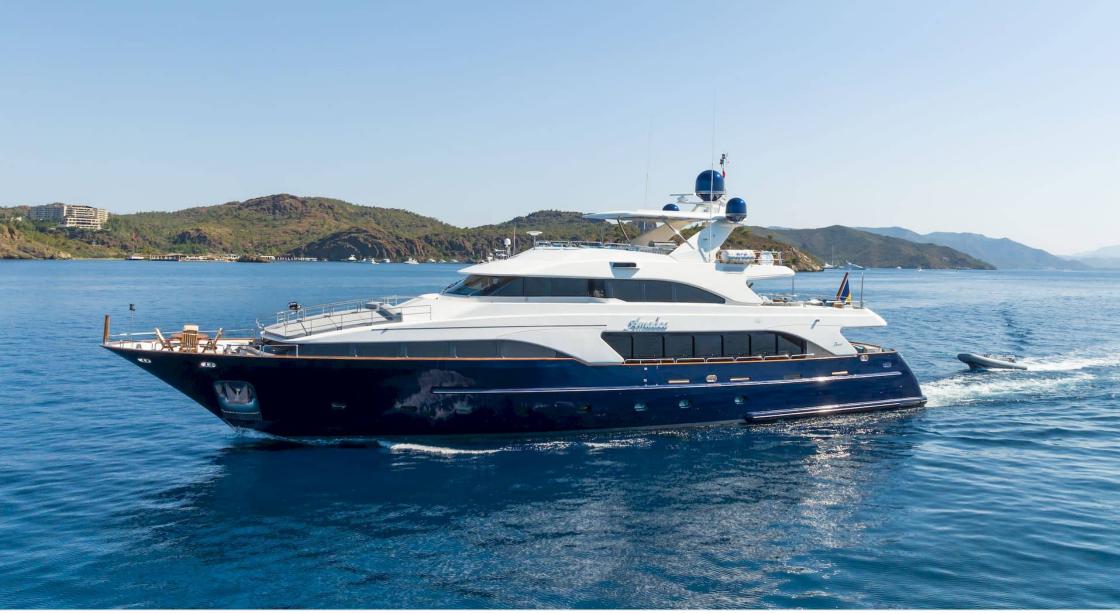

#### M/Y AMADEA



Water slide







Wifi

Waterskis

# EXTERIOR DESIGN





















## **INTERIOR DESIGN**





















# GALLERY LIFESTYLE





















#### Specifications

| €                                                             | Summer low rate per week<br>85 000 € |  |                  | €                                                             | Summer high rate per week<br>95 000 € |  |
|---------------------------------------------------------------|--------------------------------------|--|------------------|---------------------------------------------------------------|---------------------------------------|--|
| €                                                             | Winter low rate per week<br>0€       |  |                  | €                                                             | Winter high rat