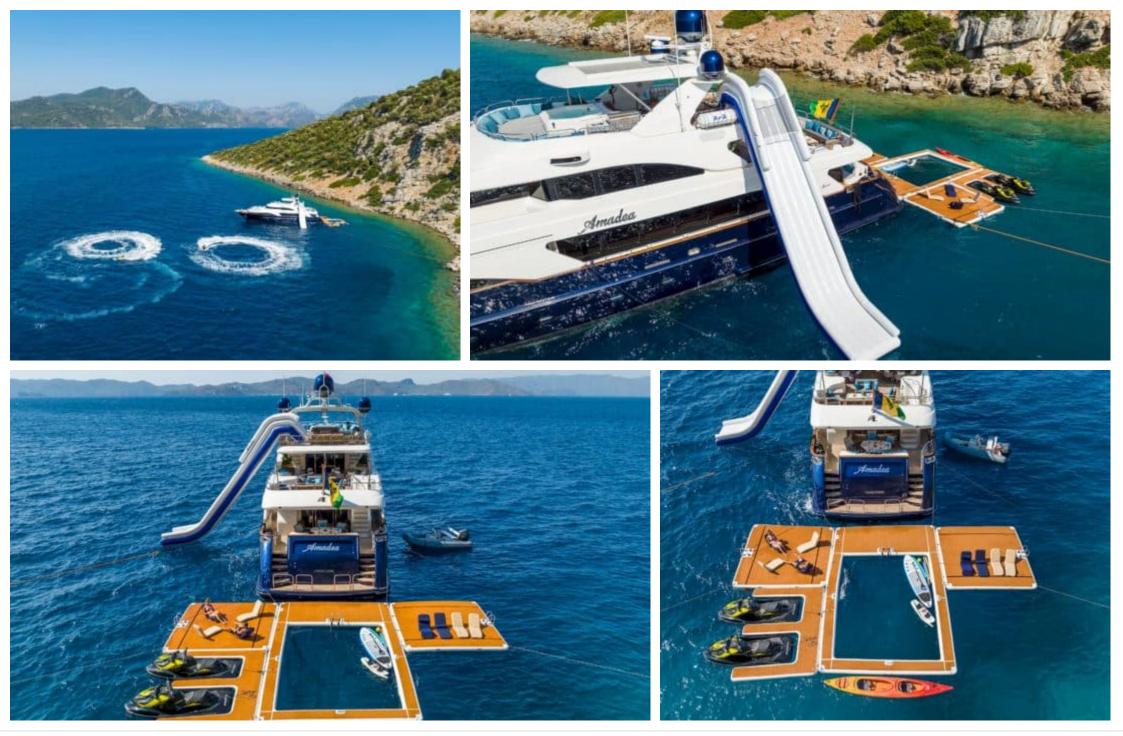

#### M/Y AMADEA



Water slide







Wifi

Waterskis

# EXTERIOR DESIGN





















## **INTERIOR DESIGN**





















# GALLERY LIFESTYLE





















#### Specifications

| €                                                             | Summer low rate per week<br>85 000 € |  |                  | €                                                             | Summer high rate per week<br>95 000 € |  |
|---------------------------------------------------------------|--------------------------------------|--|------------------|---------------------------------------------------------------|---------------------------------------|--|
| €                                                             | Winter low rate per week<br>0€       |  |                  | €                                                             | Winter high rate per week<br>0€       |  |
|