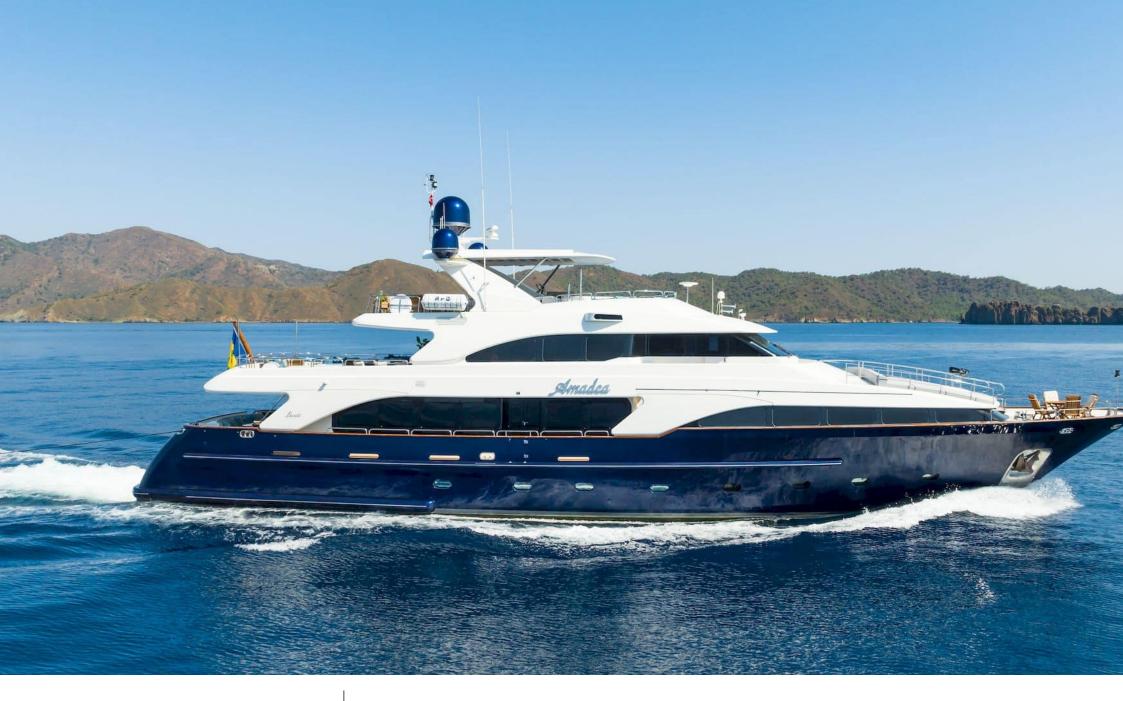

#### M/Y AMADEA



Water slide







Wifi

Waterskis

# EXTERIOR DESIGN





















## **INTERIOR DESIGN**





















# GALLERY LIFESTYLE





















#### Specifications

| €                                                             | Summer low rate per week<br>85 000 € |  |                  | €                                                             | Summer high rate per week<br>95 000 € |  |
|---------------------------------------------------------------|--------------------------------------|--|------------------|---------------------------------------------------------------|---------------------------------------|--|
| €                                                             | Winter low rate per week<br>0€       |  |