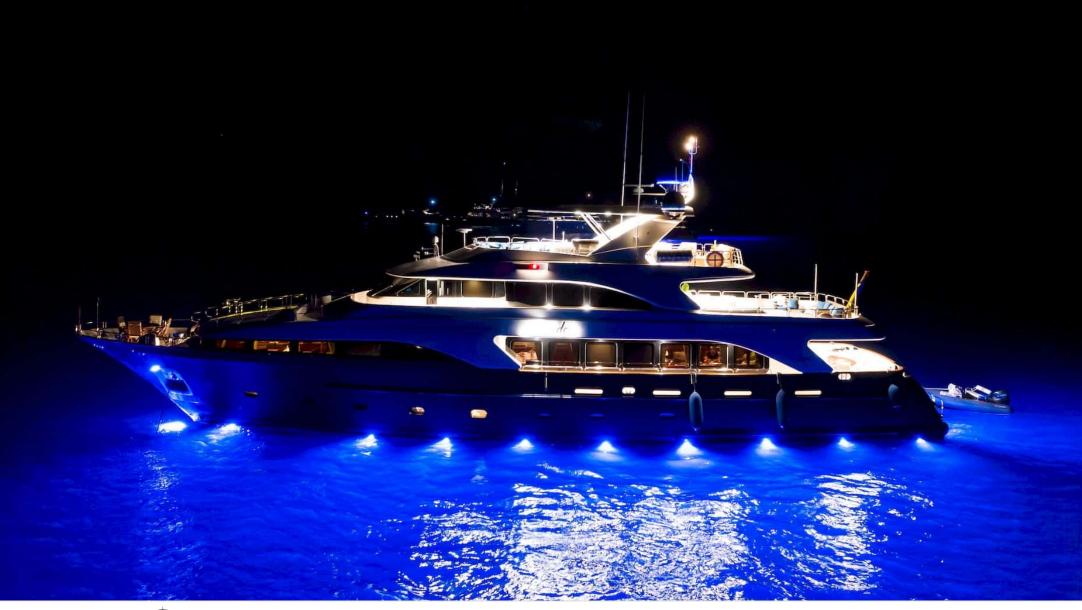

#### M/Y AMADEA



Water slide







Wifi

Waterskis

# EXTERIOR DESIGN





















## **INTERIOR DESIGN**





















# GALLERY LIFESTYLE





















#### Specifications

| €                                                             | Summer low rate per week<br>85 000 € |  |                  | €                                                             | Summer high rate per week<br>95 000 € |  |
|---------------------------------------------------------------|--------------------------------------|--|------------------|---------------------------------------------------------------|---------------------------------------|--|
| €                                                             | Winter low rate per week<br>0€       |  |                  | €                                                             | Winter high rate per week<br>0€       |  |
|