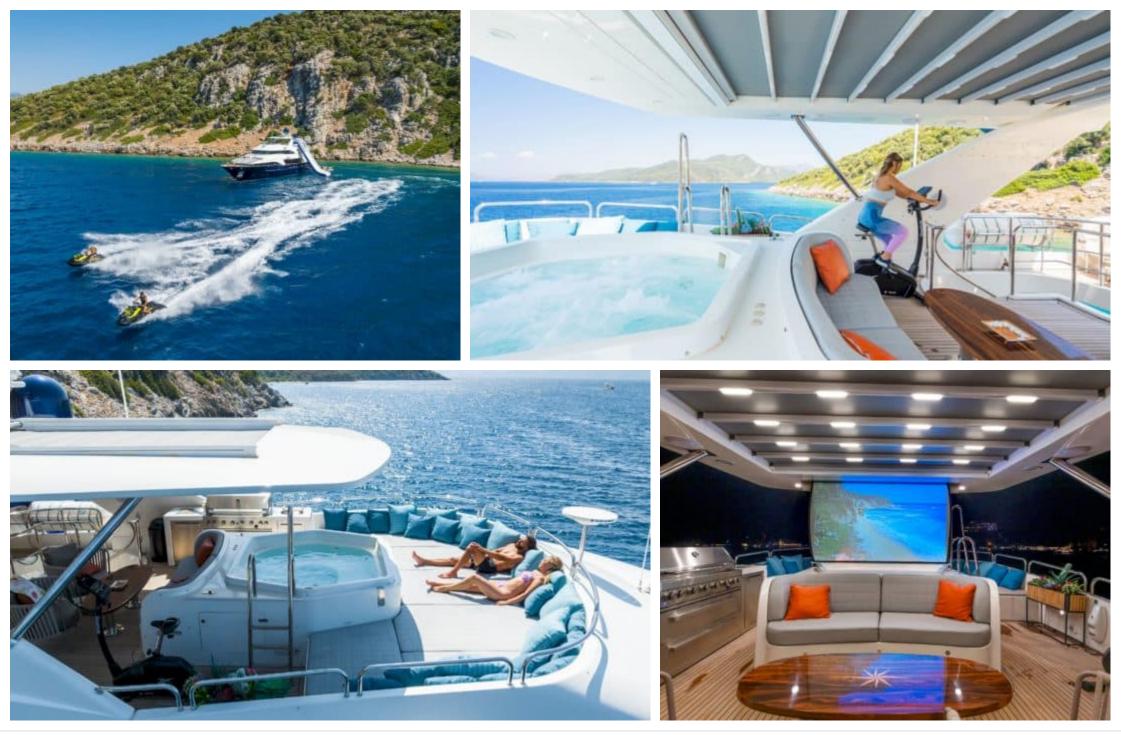

#### M/Y AMADEA



Water slide







Wifi

Waterskis

# EXTERIOR DESIGN





















## **INTERIOR DESIGN**





















# GALLERY LIFESTYLE





















#### Specifications

| €                                                             | Summer low rate per week<br>85 000 € |  |                  | €                                                             | Summer high rate per week<br>95 000 € |  |
|---------------------------------------------------------------|--------------------------------------|--|------------------|---------------------------------------------------------------|---------------------------------------|--|
| €                                                             | Winter low rate per week<br>0€       |  |                  | €                                                             | Winter high rate per week<br>0€       |  |
|                                                               |