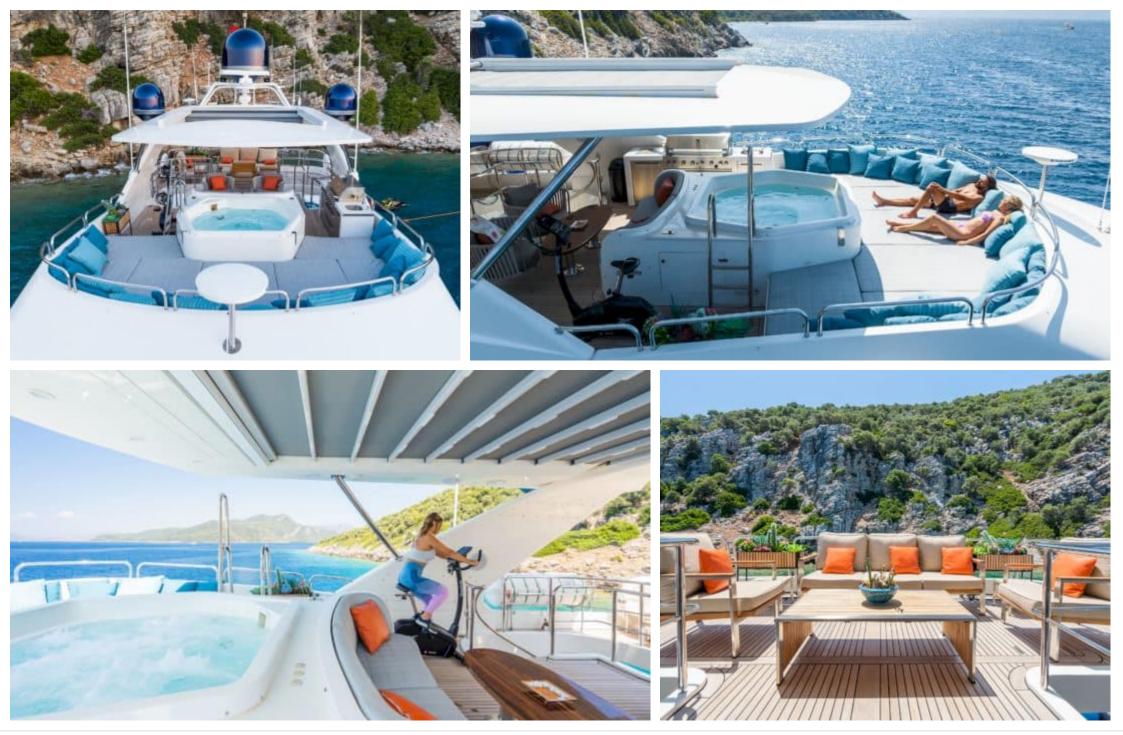

#### M/Y AMADEA



Water slide







Wifi

Waterskis

# EXTERIOR DESIGN





















## **INTERIOR DESIGN**





















# GALLERY LIFESTYLE





















#### Specifications

| €                                                             | Summer low rate per week<br>85 000 € |  |                  | €                                                             | Summer high rate per week<br>95 000 € |  |
|---------------------------------------------------------------|--------------------------------------|--|------------------|---------------------------------------------------------------|---------------------------------------|--|
| €                                                             | Winter low rate per week<br>0€       |  |                  | €                                                             | Winter high rate per week<b