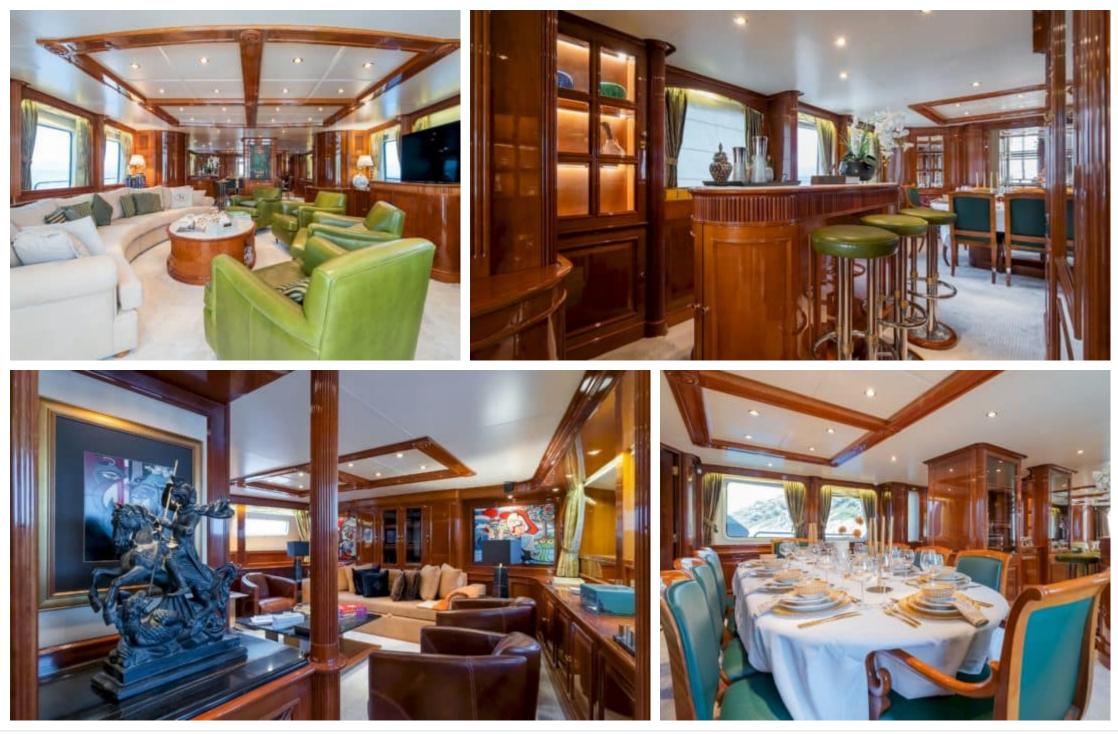

#### M/Y AMADEA



Water slide







Wifi

Waterskis

# EXTERIOR DESIGN





















## **INTERIOR DESIGN**





















# GALLERY LIFESTYLE





















#### Specifications

| €                                                             | Summer low rate per week<br>85 000 € |  |                  | €                                                             | Summer high rate per week<br>95 000 € |  |
|---------------------------------------------------------------|--------------------------------------|--|------------------|---------------------------------------------------------------|---------------------------------------|--|
| €                                                             | Winter low rate per week<br>0€       |  |                  | €                                                             | Winter high rate per week<br>0€       |  |
|