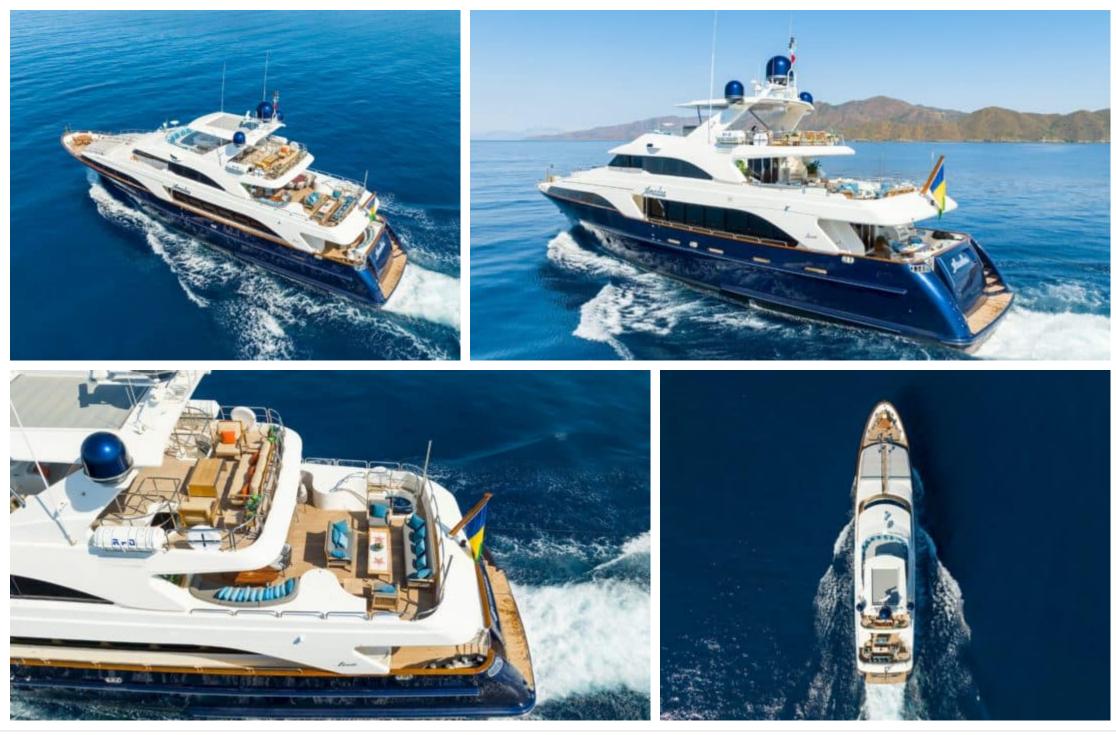

#### M/Y AMADEA



Water slide







Wifi

Waterskis

# EXTERIOR DESIGN





















## **INTERIOR DESIGN**





















# GALLERY LIFESTYLE





















#### Specifications

| €                                                             | Summer low rate per week<br>85 000 € |  |                  | €                                                             | Summer high rate per week<br>95 000 € |  |
|---------------------------------------------------------------|--------------------------------------|--|------------------|---------------------------------------------------------------|---------------------------------------|--|
| €                                                             | Winter low rate per week<br>0€       |  |                  | €                                                             | Winter high rate pe