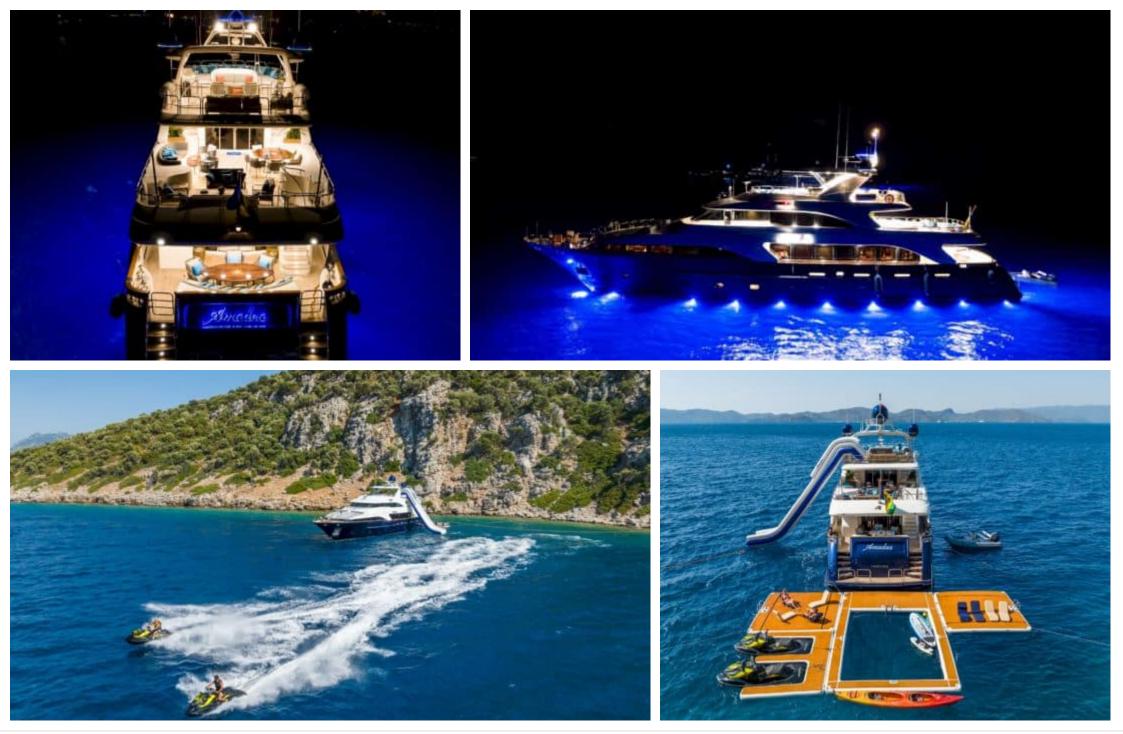

#### M/Y AMADEA



Water slide







Wifi

Waterskis

# EXTERIOR DESIGN





















## **INTERIOR DESIGN**





















# GALLERY LIFESTYLE





















#### Specifications

| €                                                             | Summer low rate per week<br>85 000 € |  |                  | €                                                             | Summer high rate per week<br>95 000 € |  |
|---------------------------------------------------------------|--------------------------------------|--|------------------|---------------------------------------------------------------|---------------------------------------|--|
| €                                                             | Winter low rate per week<br>0€       |  |                  | €                                                             | Winter high rate per we