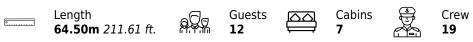

## Specifications

|                                                           | Summer low rate per week<br>425 000 € |  |                      | €                                                                                                                       | Summer hi<br>460 000 €                  | gh rate      | per week              |             |
|-----------------------------------------------------------|---------------------------------------|--|----------------------|-------------------------------------------------------------------------------------------------------------------------|-----------------------------------------|--------------|-----------------------|-------------|
| Winter low rate per week<br>\$ 425 000                    |                                       |  |                      | \$                                                                                                                      | Winter high rate per week<br>\$ 460 000 |              |                       |             |
|                                                           | Builder<br>Benetti                    |  | Year buil<br>2009    | t                                                                                                                       |                                         |              | Year refit<br>2015    |             |
|                                                           | Length<br>64.50 m                     |  |                      |                                                                                                                         | Guests Cr<br>12                         | uising       |                       | Cabins<br>7 |
| Winter Cruising Area(s)<br>Indian Ocean & South East Asia |                                       |  |                      | Summer Cruising Area(s)<br>Corsica - Sardinia, French Riviera, Italy & Sicily, Spain & Balearics,<br>West Mediterranean |                                         |              | y, Spain & Balearics, |             |
| Crew<br>19                                                | Max speed<br>16 knots                 |  | Cruising<br>13 knots | speed                                                                                                                   | Fuel<br>550 L                           | consum<br>/H | ption                 |             |
| Type of c<br>7 (5 x Doul                                  | abins<br>ole, 2 x Twin)               |  |                      |                                                                                                                         |                                         |              |                       |             |