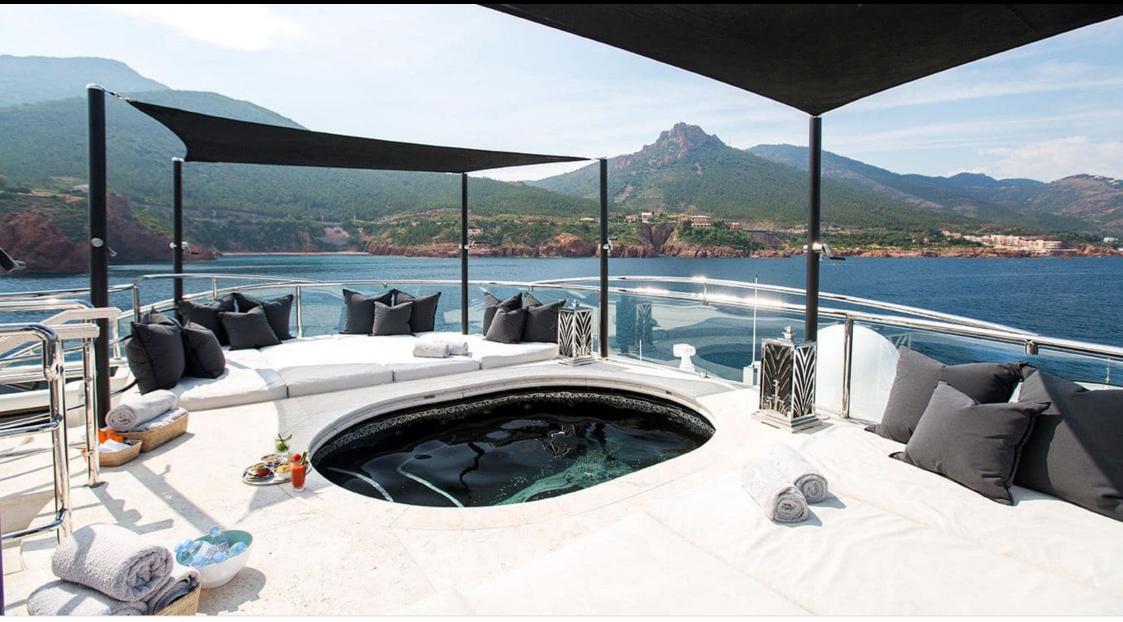

------------|------------|-----------------------|-----------------------|-----------------------------|
| Jetski x 2                        | Kayaks x 2 | Kneeboard             | Monoski               | Paddle Board                |
| Paddle Boards x                   | Seabob x 3 | Snorkeling Gear       | Sound System          | Stabilisers at<br>anchor    |
| Stabilisers<br>underway           | Tender     | Towable water<br>toys | စာ<br>စာ<br>Wakeboard | Water Slide for<br>children |
| Water<br>Trampoline               | Waterski   | Wifi                  | Kite surf             | ⊖  <br> ∰<br>Water slide    |







## EXTERIOR DESIGN

















# **INTERIOR DESIGN**





Interior design Exterior design Gallery lifestyle Specifications Features













## GALLERY LIFESTYLE





Interior design Exterior design Gallery lifestyle Specifications Features





## Specifications

|                                                           | Summer low rate per week<br>425 000 € |  |                      | €                                                                                                                       | Summer hi<br>460 000 €                  | gh rate      | per week              |             |
|-----------------------------------------------------------|---------------------------------------|--|----------------------|-------------------------------------------------------------------------------------------------------------------------|-----------------------------------------|--------------|-----------------------|-------------|
| Winter