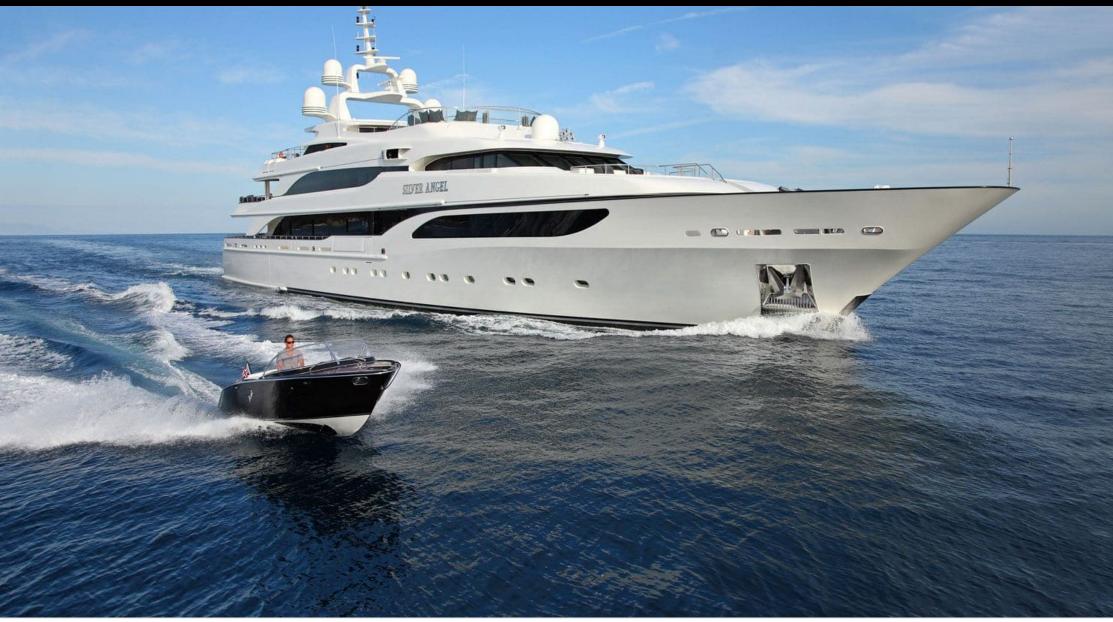

#### M/Y SILVER ANGEL

## M/Y SILVER ANGEL

| پنڈید<br>۳۰۶۴<br>Air Conditioning | Banana     | Donuts                | پھر<br>Fishing Gear   | ,分找<br>IIIII<br>Jacuzzi     |
|-----------------------------------|------------|-----------------------|-----------------------|-----------------------------|
| Jetski x 2                        | Kayaks x 2 | Kneeboard             | Monoski               | Paddle Board                |
| Paddle Boards x                   | Seabob x 3 | Snorkeling Gear       | Sound System          | Stabilisers at<br>anchor    |
| Stabilisers<br>underway           | Tender     | Towable water<br>toys | စာ<br>စာ<br>Wakeboard | Water Slide for<br>children |
| Water<br>Trampoline               | Waterski   | Wifi                  | Kite surf             | ⊖  <br> ∰<br>Water slide    |