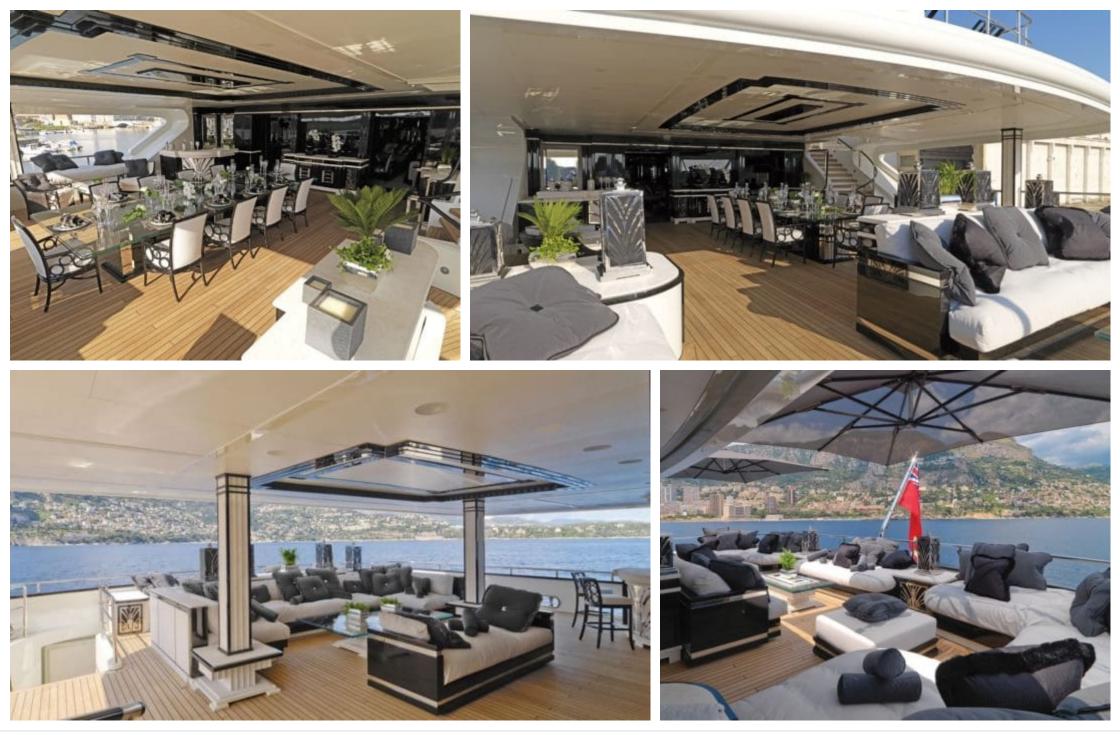

r>۳۰۶۴<br>Air Conditioning | Banana     | Donuts                | پھر<br>Fishing Gear   | ,分找<br>IIIII<br>Jacuzzi     |
|-----------------------------------|------------|-----------------------|-----------------------|-----------------------------|
| Jetski x 2                        | Kayaks x 2 | Kneeboard             | Monoski               | Paddle Board                |
| Paddle Boards x                   | Seabob x 3 | Snorkeling Gear       | Sound System          | Stabilisers at<br>anchor    |
| Stabilisers<br>underway           | Tender     | Towable water<br>toys | စာ<br>စာ<br>Wakeboard | Water Slide for<br>children |
| Water<br>Trampoline               | Waterski   | Wifi                  | Kite surf             | ⊖  <br> ∰<br>Water slide    |







## EXTERIOR DESIGN

















# **INTERIOR DESIGN**





Interior design Exterior design Gallery lifestyle Specifications Features













## GALLERY LIFESTYLE





Interior design Exterior design Gallery lifestyle Specifications Features





## Specifications

|                                                           | Summer low rate per week<br>425 000 € |  |                      | €                                                                                                                       | Summer hi<br>460 000 €                  | gh rate      | per week              |             |
|-----------------------------------------------------------|---------------------------------------|--|----------------------|----------------------------------------------------------------------------------