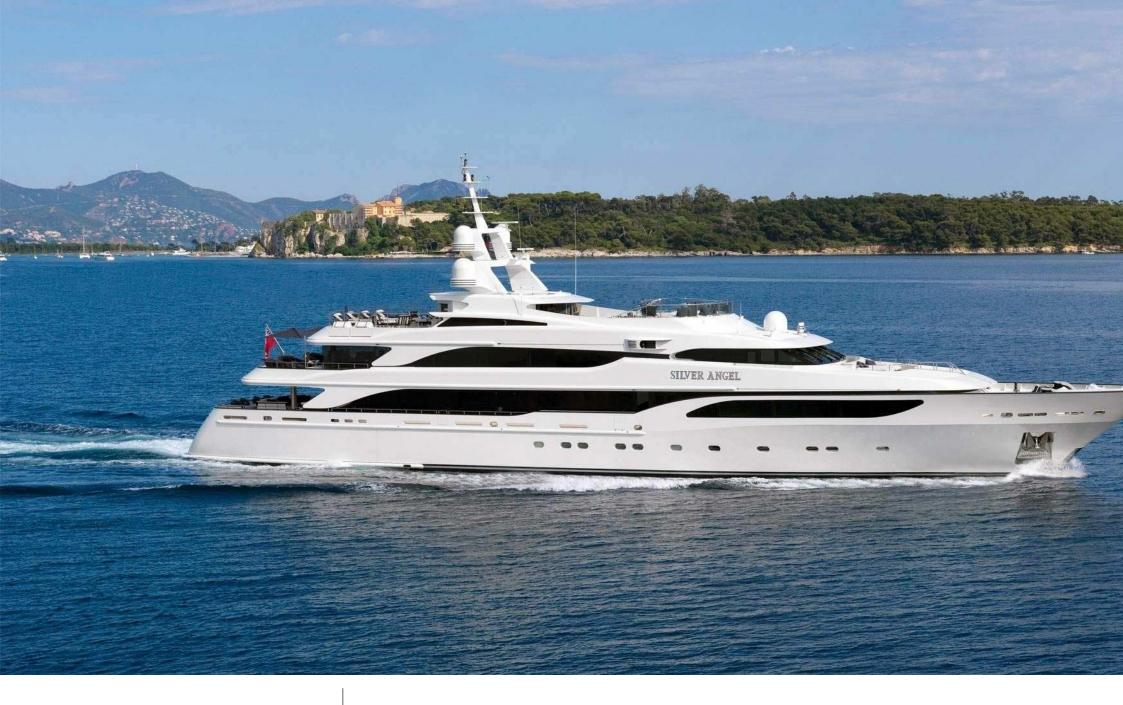

#### M/Y SILVER ANGEL





## M/Y SILVER ANGEL

| پنڈید<br>۳۰۶۴<br>Air Conditioning | Banana     | Donuts                | پھر<br>Fishing Gear   | ,分找<br>IIIII<br>Jacuzzi     |
|-----------------------------------|------------|-----------------------|-----------------------|-----------------------------|
| Jetski x 2                        | Kayaks x 2 | Kneeboard             | Monoski               | Paddle Board                |
| Paddle Boards x                   | Seabob x 3 | Snorkeling Gear       | Sound System          | Stabilisers at<br>anchor    |
| Stabilisers<br>underway           | Tender     | Towable water<br>toys | စာ<br>စာ<br>Wakeboard | Water Slide for<br>children |
| Water<br>Trampoline               | Waterski   | Wifi                  | Kite surf             | ⊖  <