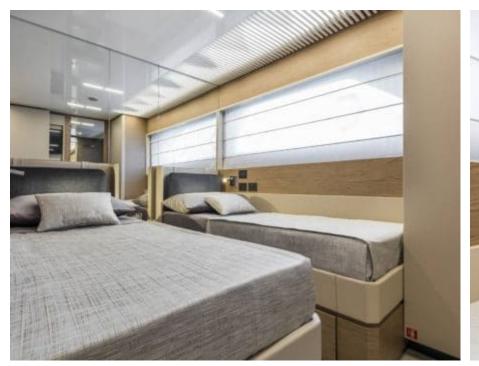

## INTERIOR DESIGN

Specifications

Features

Max speed 22 knots

Cruising speed 18 knots

Fuel consumption 680 Litres/Hr

Type of cabins

4 (3 x Double, 1 x Twin)