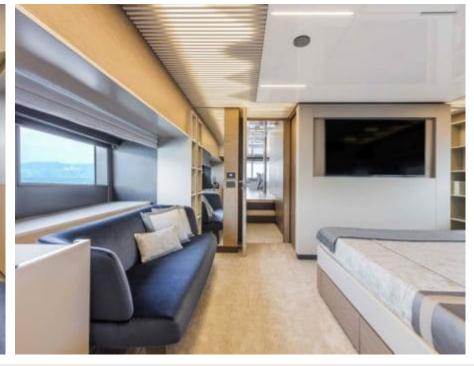

## INTERIOR DESIGN

Specifications

Features

Max speed 22 knots

Cruising speed 18 knots

Fuel consumption 680 Litres/Hr

Type of cabins

4 (3 x Double, 1 x Twin)