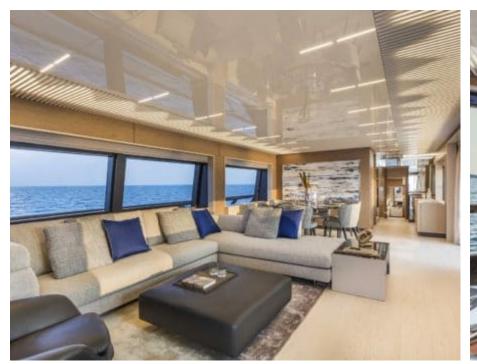

Guests **10** 



Cabins **4** 



Crew **4** 



### M/Y PIOLA







À Jetski





Paddle Board Snorkeling Gear

















# **EXTERIOR DESIGN**





**Features** 





















## INTERIOR DESIGN













Specifications

Features





















# GALLERY LIFESTYLE











#### Specifications



Summer low rate per week

75 000 €



Summer high rate per week

75 000 €



Winter low rate per week

75 000 €



Winter high rate per week

75 000 €



Builder

Ferretti



Year built

2019



Length

28.49 m



**Guests Cruising** 

10



Cabins

4

Winter Cruising Area(s)

Corsica - Sardinia, French Riviera, Italy & Sicily, West Mediterranean

Summer Cruising Area(s)

Corsica - Sardinia, French Riviera, Italy & Sicily, West Mediterranean

Crew

Max speed 22 knots

Cruising speed 18 knots

Fuel consumption 680 Litres/Hr

Type of cabins

4 (3 x Double, 1 x Twin)