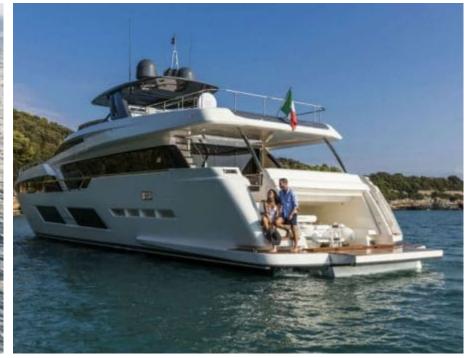

Guests **10** 



Cabins **4** 



Crew **4** 



### M/Y PIOLA







À Jetski





Paddle Board Snorkeling Gear

















# **EXTERIOR DESIGN**





**Features** 





















## INTERIOR DESIGN













Specifications

Features





















# GALLERY LIFESTYLE











#### Specifications



Summer low rate per week

75 000 €



Summer high rate per week

75 000 €



Winter low rate per week

75 000 €



Winter high rate per week

75 000 €



Builder

Ferretti



Year built

2019



Length

28.49 m



**Guests Cruising** 

10



Cabins

4

Winter Cruising Area(s)

Corsica - Sardinia, French Riviera, Italy & Sicily, West Mediterranean

Summer Cruising Area(s)

Corsica - Sardinia, French Riviera, Italy & Sicily, West Mediterranean

Crew

Max speed 22 knots

Cruising speed 18 knots

Fuel consumption 680 Litres/Hr

Type of cabins

4 (3 x Double, 1 x Twin)