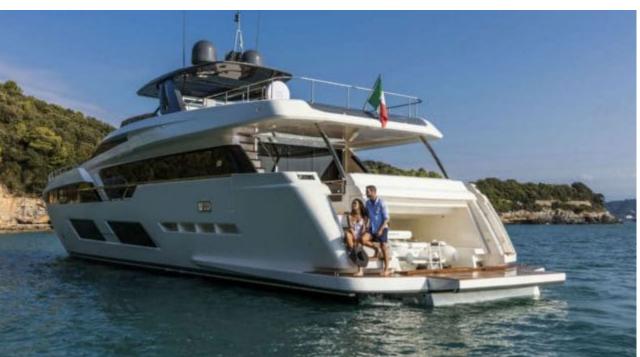

Guests **10** 



Cabins **4** 



Crew **4** 



### M/Y PIOLA







À Jetski





Paddle Board Snorkeling Gear

















# **EXTERIOR DESIGN**





**Features** 





















## INTERIOR DESIGN













Specifications

Features





















# GALLERY LIFESTYLE











#### Specifications



Summer low rate per week

75 000 €



Summer high rate per week

75 000 €



Winter low rate per week

75 000 €



Winter high rate per week

75 000 €



Builder

Ferretti



Year built

2019



Length

28.49 m



**Guests Cruising** 

10



Cabins

4

Winter Cruising Area(s)

Corsica - Sardinia, French Riviera, Italy & Sicily, West Mediterranean

Summer Cruising Area(s)

Corsica - Sardinia, French Riviera, Italy & Sicily, West Mediterranean

Crew

Max speed 22 knots

Cruising speed 18 knots

Fuel consumption 680 Litres/Hr

Type of cabins

4 (3 x Double, 1 x Twin)