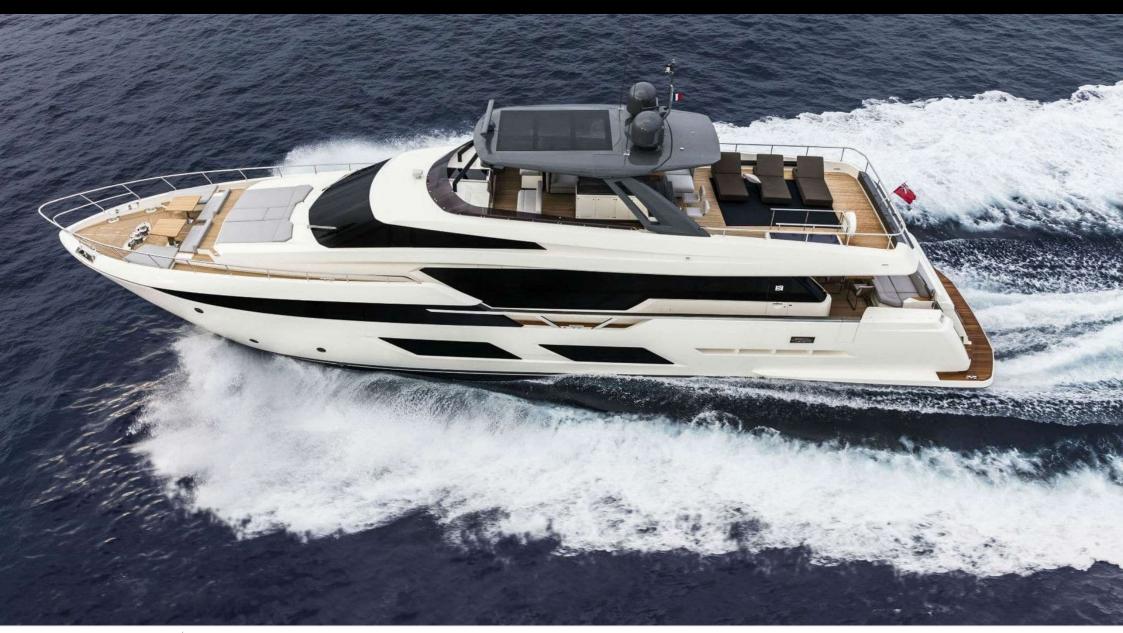

# **EXTERIOR DESIGN**

**Features** 

75 000 €

Builder

Ferretti

Year built

2019

Length

28.49 m

**Guests Cruising** 