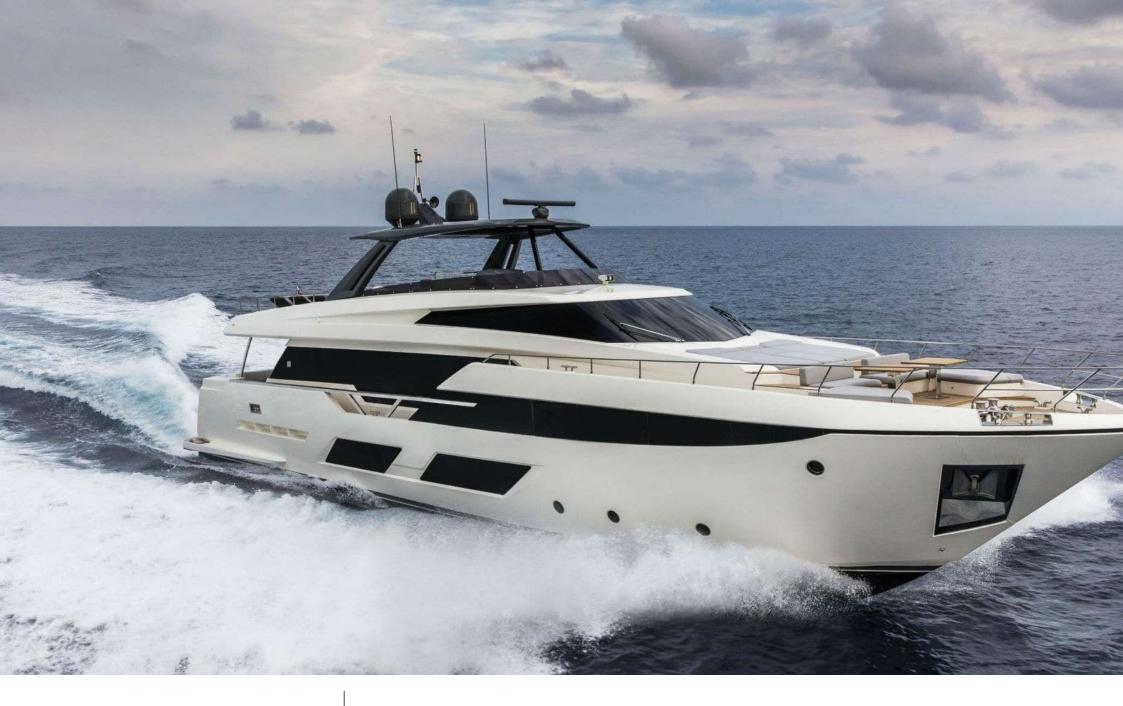

75 000 €

Builder

Ferretti

Year built

2019

Length

28.49 m

**Guests Cruising** 