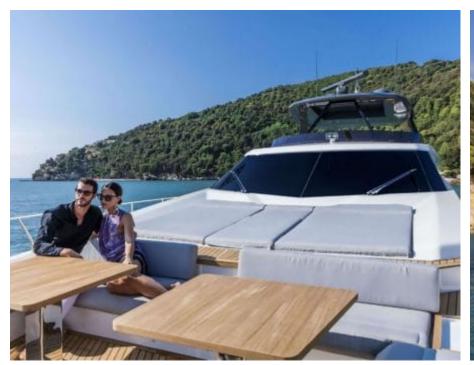

Guests **10** 



Cabins **4** 



Crew **4** 



### M/Y PIOLA







À Jetski





Paddle Board Snorkeling Gear

















# **EXTERIOR DESIGN**





**Features** 





















## INTERIOR DESIGN













Specifications

Features





















# GALLERY LIFESTYLE











#### Specifications



Summer low rate per week

75 000 €



Summer high rate per week

75 000 €



Winter low rate per week

75 000 €



Winter high rate per week

75 000 €



Builder

Ferretti



Year built

2019



Length

28.49 m



**Guests Cruising** 

10



Cabins

4

Winter Cruising Area(s)

Corsica - Sardinia, French Riviera, Italy & Sicily, West Mediterranean

Summer Cruising Area(s)

Corsica - Sardinia, French Riviera, Italy & Sicily, West Mediterranean

Crew

Max speed 22 knots

Cruising speed 18 knots

Fuel consumption 680 Litres/Hr

Type of cabins

4 (3 x Double, 1 x Twin)