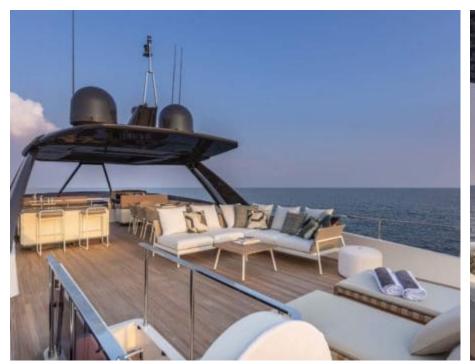

Guests **10** 



Cabins **4** 



Crew **4** 



### M/Y PIOLA







À Jetski





Paddle Board Snorkeling Gear

















# **EXTERIOR DESIGN**





**Features** 





















## INTERIOR DESIGN













Specifications

Features





















# GALLERY LIFESTYLE











#### Specifications



Summer low rate per week

75 000 €



Summer high rate per week

75 000 €



Winter low rate per week

75 000 €



Winter high rate per week

75 000 €



Builder

Ferretti



Year built

2019



Length

28.49 m



**Guests Cruising** 

10



Cabins

4

Winter Cruising Area(s)

Corsica - Sardinia, French Riviera, Italy & Sicily, West Mediterranean

Summer Cruising Area(s)

Corsica - Sardinia, French Riviera, Italy & Sicily, West Mediterranean

Crew

Max speed 22 knots

Cruising speed 18 knots

Fuel consumption 680 Litres/Hr

Type of cabins

4 (3 x Double, 1 x Twin)