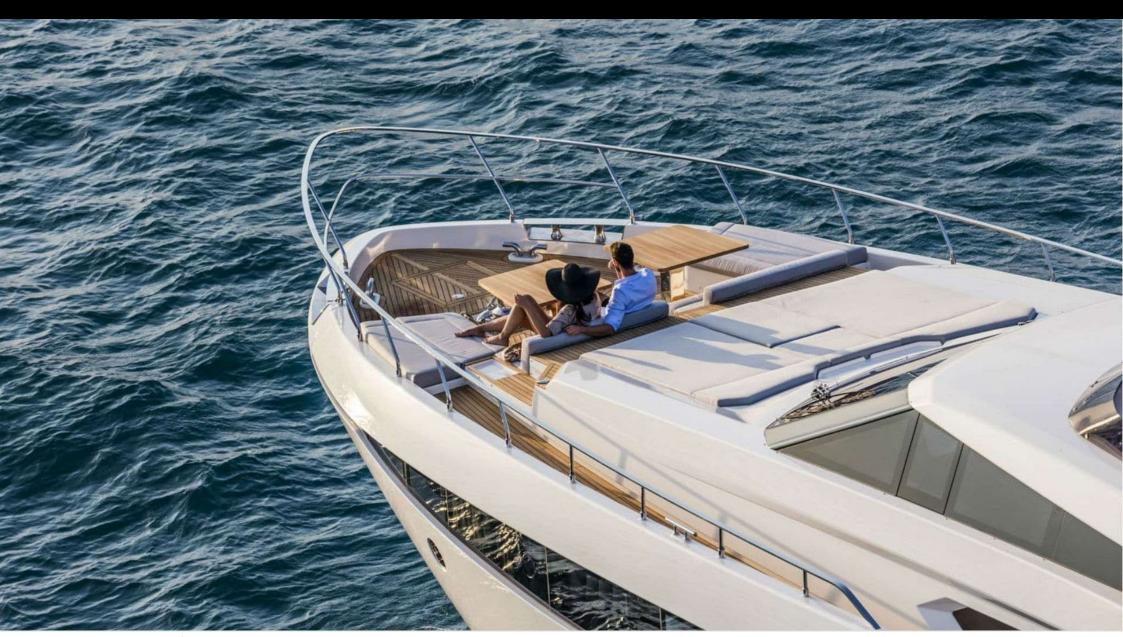

Guests **10** 



Cabins **4** 



Crew **4** 



### M/Y PIOLA







À Jetski





Paddle Board Snorkeling Gear

















# **EXTERIOR DESIGN**





**Features** 





















## INTERIOR DESIGN













Specifications

Features





















# GALLERY LIFESTYLE











#### Specifications



Summer low rate per week

75 000 €



Summer high rate per week

75 000 €



Winter low rate per week

75 000 €



Winter high rate per week

75 000 €



Builder

Ferretti



Year built

2019



Length

28.49 m



**Guests Cruising** 

10



Cabins

4

Winter Cruising Area(s)

Corsica - Sardinia, French Riviera, Italy & Sicily, West Mediterranean

Summer Cruising Area(s)

Corsica - Sardinia, French Riviera, Italy & Sicily, West Mediterranean

Crew

Max speed 22 knots

Cruising speed 18 knots

Fuel consumption 680 Litres/Hr

Type of cabins

4 (3 x Double, 1 x Twin)