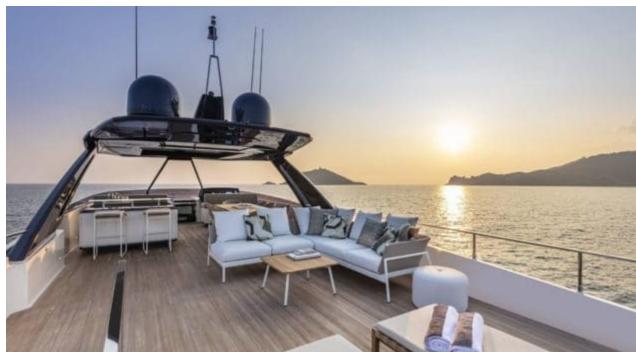

Guests **10** 



Cabins **4** 



Crew **4** 



### M/Y PIOLA







À Jetski





Paddle Board Snorkeling Gear

















# **EXTERIOR DESIGN**





**Features** 





















## INTERIOR DESIGN













Specifications

Features





















# GALLERY LIFESTYLE











#### Specifications



Summer low rate per week

75 000 €



Summer high rate per week

75 000 €



Winter low rate per week

75 000 €



Winter high rate per week

75 000 €



Builder

Ferretti



Year built

2019



Length

28.49 m



**Guests Cruising** 

10



Cabins

4

Winter Cruising Area(s)

Corsica - Sardinia, French Riviera, Italy & Sicily, West Mediterranean

Summer Cruising Area(s)

Corsica - Sardinia, French Riviera, Italy & Sicily, West Mediterranean

Crew

Max speed 22 knots

Cruising speed 18 knots

Fuel consumption 680 Litres/Hr

Type of cabins

4 (3 x Double, 1 x Twin)