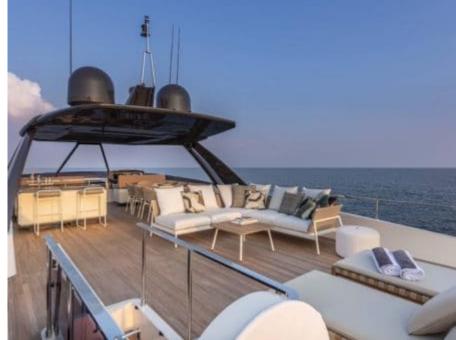

Guests **10** 



Cabins **4** 



Crew **4** 



### M/Y PIOLA







À Jetski





Paddle Board Snorkeling Gear

















# **EXTERIOR DESIGN**





**Features** 





















## INTERIOR DESIGN













Specifications

Features





















# GALLERY LIFESTYLE











#### Specifications



Summer low rate per week

75 000 €



Summer high rate per week

75 000 €



Winter low rate per week

75 000 €



Winter high rate per week

75 000 €



Builder

Ferretti



Year built

2019



Length

28.49 m



**Guests Cruising** 

10



Cabins

4

Winter Cruising Area(s)

Corsica - Sardinia, French Riviera, Italy & Sicily, West Mediterranean

Summer Cruising Area(s)

Corsica - Sardinia, French Riviera, Italy & Sicily, West Mediterranean

Crew

Max speed 22 knots

Cruising speed 18 knots

Fuel consumption 680 Litres/Hr

Type of cabins

4 (3 x Double, 1 x Twin)