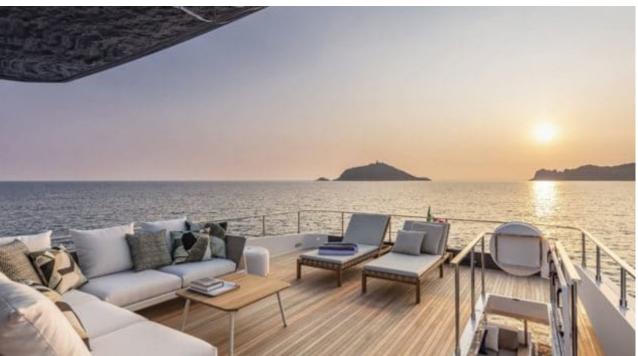

Guests **10** 



Cabins **4** 



Crew **4** 



### M/Y PIOLA







À Jetski





Paddle Board Snorkeling Gear

















# **EXTERIOR DESIGN**





**Features** 





















## INTERIOR DESIGN













Specifications

Features





















# GALLERY LIFESTYLE











#### Specifications



Summer low rate per week

75 000 €



Summer high rate per week

75 000 €



Winter low rate per week

75 000 €



Winter high rate per week

75 000 €



Builder

Ferretti



Year built

2019



Length

28.49 m



**Guests Cruising** 

10



Cabins

4

Winter Cruising Area(s)

Corsica - Sardinia, French Riviera, Italy & Sicily, West Mediterranean

Summer Cruising Area(s)

Corsica - Sardinia, French Riviera, Italy & Sicily, West Mediterranean

Crew

Max speed 22 knots

Cruising speed 18 knots

Fuel consumption 680 Litres/Hr

Type of cabins

4 (3 x Double, 1 x Twin)