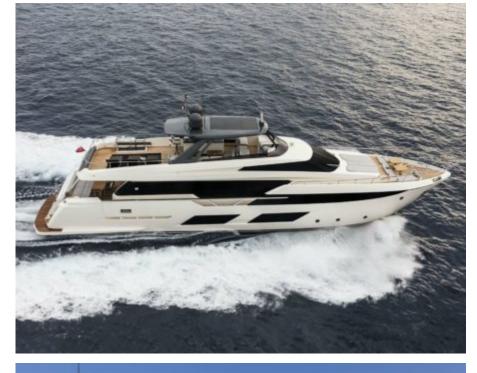

Guests **10** 



Cabins **4** 



Crew **4** 



### M/Y PIOLA







À Jetski





Paddle Board Snorkeling Gear

















# **EXTERIOR DESIGN**





**Features** 





















## INTERIOR DESIGN













Specifications

Features





















# GALLERY LIFESTYLE











#### Specifications



Summer low rate per week

75 000 €



Summer high rate per week

75 000 €



Winter low rate per week

75 000 €



Winter high rate per week

75 000 €



Builder

Ferretti



Year built

2019



Length

28.49 m



**Guests Cruising** 

10



Cabins

4

Winter Cruising Area(s)

Corsica - Sardinia, French Riviera, Italy & Sicily, West Mediterranean

Summer Cruising Area(s)

Corsica - Sardinia, French Riviera, Italy & Sicily, West Mediterranean

Crew

Max speed 22 knots

Cruising speed 18 knots

Fuel consumption 680 Litres/Hr

Type of cabins

4 (3 x Double, 1 x Twin)