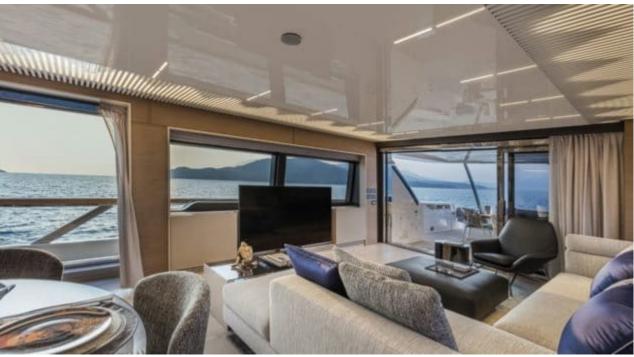

Guests **10** 



Cabins **4** 



Crew **4** 



### M/Y PIOLA







À Jetski





Paddle Board Snorkeling Gear

















# **EXTERIOR DESIGN**





**Features** 





















## INTERIOR DESIGN













Specifications

Features





















# GALLERY LIFESTYLE











#### Specifications



Summer low rate per week

75 000 €



Summer high rate per week

75 000 €



Winter low rate per week

75 000 €



Winter high rate per week

75 000 €



Builder

Ferretti



Year built

2019



Length

28.49 m



**Guests Cruising** 

10



Cabins

4

Winter Cruising Area(s)

Corsica - Sardinia, French Riviera, Italy & Sicily, West Mediterranean

Summer Cruising Area(s)

Corsica - Sardinia, French Riviera, Italy & Sicily, West Mediterranean

Crew

Max speed 22 knots

Cruising speed 18 knots

Fuel consumption 680 Litres/Hr

Type of cabins

4 (3 x Double, 1 x Twin)