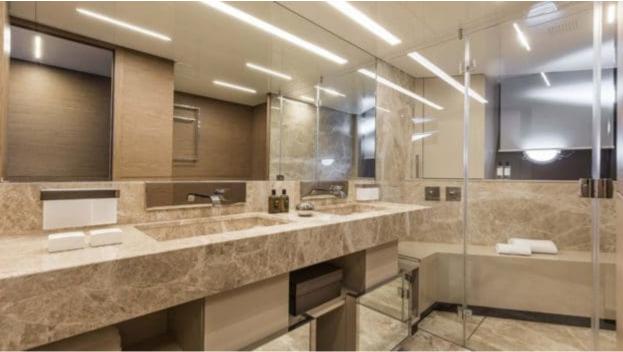

Guests **10** 



Cabins **4** 



Crew **4** 



### M/Y PIOLA







À Jetski





Paddle Board Snorkeling Gear

















# **EXTERIOR DESIGN**





**Features** 





















## INTERIOR DESIGN













Specifications

Features





















# GALLERY LIFESTYLE











#### Specifications



Summer low rate per week

75 000 €



Summer high rate per week

75 000 €



Winter low rate per week

75 000 €



Winter high rate per week

75 000 €



Builder

Ferretti



Year built

2019



Length

28.49 m



**Guests Cruising** 

10



Cabins

4

Winter Cruising Area(s)

Corsica - Sardinia, French Riviera, Italy & Sicily, West Mediterranean

Summer Cruising Area(s)

Corsica - Sardinia, French Riviera, Italy & Sicily, West Mediterranean

Crew

Max speed 22 knots

Cruising speed 18 knots

Fuel consumption 680 Litres/Hr

Type of cabins

4 (3 x Double, 1 x Twin)