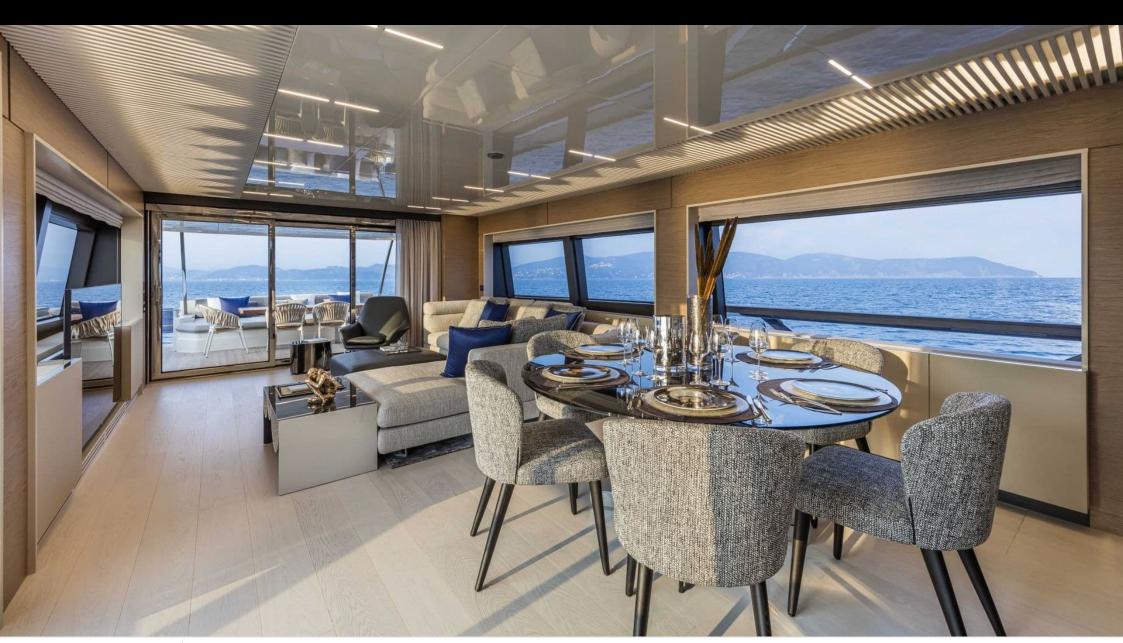

Guests **10** 



Cabins **4** 



Crew **4** 



### M/Y PIOLA







À Jetski





Paddle Board Snorkeling Gear

















# **EXTERIOR DESIGN**





**Features** 





















## INTERIOR DESIGN













Specifications

Features





















# GALLERY LIFESTYLE











#### Specifications



Summer low rate per week

75 000 €



Summer high rate per week

75 000 €



Winter low rate per week

75 000 €



Winter high rate per week

75 000 €



Builder

Ferretti



Year built

2019



Length

28.49 m



**Guests Cruising** 

10



Cabins

4

Winter Cruising Area(s)

Corsica - Sardinia, French Riviera, Italy & Sicily, West Mediterranean

Summer Cruising Area(s)

Corsica - Sardinia, French Riviera, Italy & Sicily, West Mediterranean

Crew

Max speed 22 knots

Cruising speed 18 knots

Fuel consumption 680 Litres/Hr

Type of cabins

4 (3 x Double, 1 x Twin)