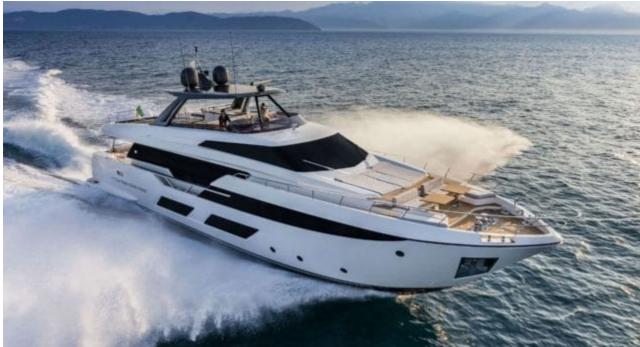

# **EXTERIOR DESIGN**

**Features** 

75 000 €

Builder

Ferretti

Year built

2019

Length

28.49 m

**Guests Cruising** 