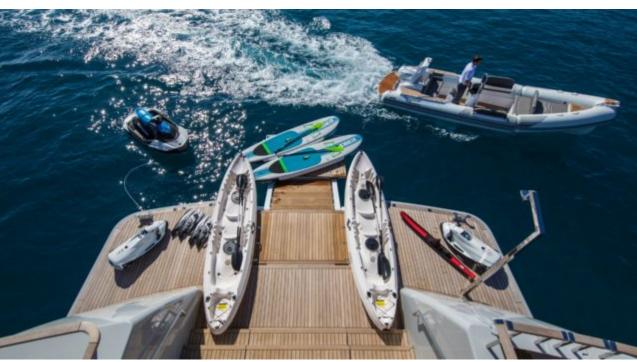

Cabins



Crew



#### M/Y SASSA LA **MARE**





































# EXTERIOR DESIGN







































### INTERIOR DESIGN





















































## GALLERY LIFESTYLE

























#### Specifications



Summer low rate per week

125 000 €



Summer high rate per week

150 000 €



Winter low rate per week

125 000 €



Winter high rate per week

150 000 €



Builder

Cantiere Delle Marche



Year built

2019



Length

33.85 m



**Guests Cruising** 

12



Cabins

5

Winter Cruising Area(s)

Corsica - Sardinia, Croatia, East Mediterranean, French Riviera, Italy & Sicily, Spain & Balearics, West Mediterranean

Summer Cruising Area(s)

Corsica - Sardinia, Croatia, East Mediterranean, French Riviera, Italy & Sicily, Spain & Balearics, West Mediterranean

Crew

Max speed 12 knots Cruising speed 10 knots

Fuel consumption 170 Litres/Hr

Type of cabins

5 (3 x Double, 2 x Convertible)