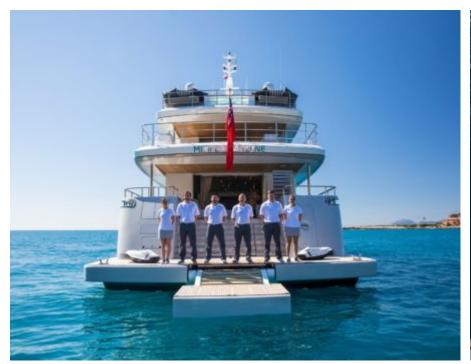

#### M/Y SASSA LA **MARE**

Crew

Max speed 12 knots Cruising speed 10 knots

Fuel consumption 170 Litres/Hr

Type of cabins

5 (3 x Double, 2 x Convertible)