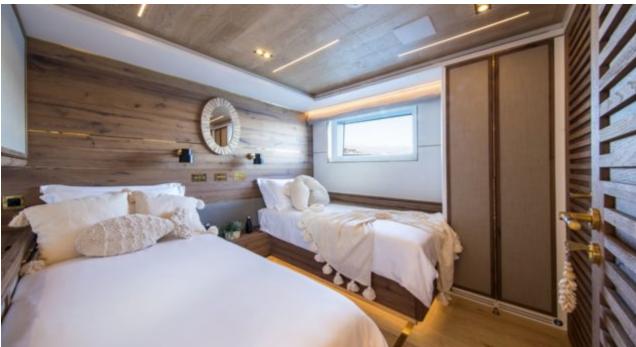

Cabins

Crew

12

Cabins

5

Winter Cruising Area(s)

Corsica - Sardinia, Croatia, East Mediterranean, French Riviera, Italy & Sicily, Spain & Balearics, West Mediterranean

Summer Cruising Area(s)

Corsica - Sardinia, Croatia, East Mediterranean, French Riviera, Italy & Sicily, Spain & Balearics, West Mediterranean

Crew

Max speed 12 knots Cruising speed 10 knots

Fuel consumption 170 Litres/Hr

Type of cabins

5 (3 x Double, 2 x Convertible)