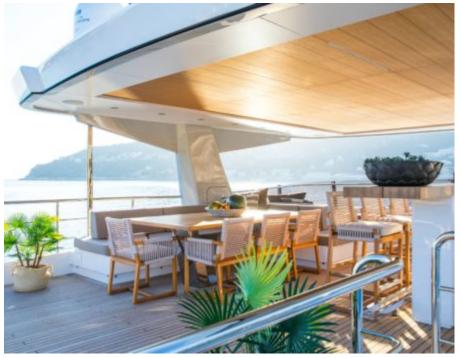

Cabins



Crew



#### M/Y SASSA LA **MARE**





































# EXTERIOR DESIGN







































### INTERIOR DESIGN





















































## GALLERY LIFESTYLE

























#### Specifications



Summer low rate per week

125 000 €



Summer high rate per week

150 000 €



Winter low rate per week

125 000 €



Winter high rate per week

150 000 €



Builder

Cantiere Delle Marche



Year built

2019



Length

33.85 m



**Guests Cruising** 

12



Cabins

5

Winter Cruising Area(s)

Corsica - Sardinia, Croatia, East Mediterranean, French Riviera, Italy & Sicily, Spain & Balearics, West Mediterranean

Summer Cruising Area(s)

Corsica - Sardinia, Croatia, East Mediterranean, French Riviera, Italy & Sicily, Spain & Balearics, West Mediterranean

Crew

Max speed 12 knots Cruising speed 10 knots

Fuel consumption 170 Litres/Hr