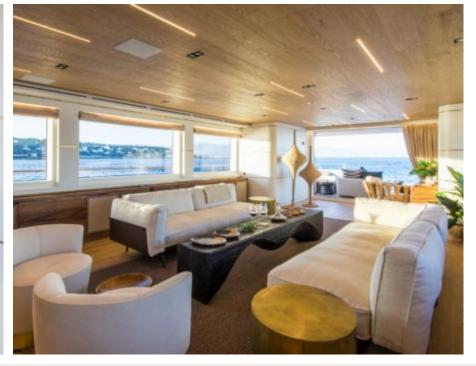

Cabins



Crew



#### M/Y SASSA LA **MARE**





































# EXTERIOR DESIGN







































### INTERIOR DESIGN





















































## GALLERY LIFESTYLE

























#### Specifications



Summer low rate per week

125 000 €



Summer high rate per week

150 000 €



Winter low rate per week

125 000 €



Winter high rate per week

150 000 €



Builder

Cantiere Delle Marche



Year built

2019



Length

33.85 m



**Guests Cruising** 

12



Cabins

5

Winter Cruising Area(s)

Corsica - Sardinia, Croatia, East Mediterranean, French Riviera, Italy & Sicily, Spain & Balearics, West Mediterranean

Summer Cruising Area(s)

Corsica - Sardinia, Croatia, East Mediterranean, French Riviera, Italy & Sicily, Spain & Balearics, West Mediterranean

Crew

Max speed 12 knots Cruising speed 10 knots

Fuel consumption 170 Litres/Hr

Type of cabins

5 (3 x Double, 2 x Convertible)