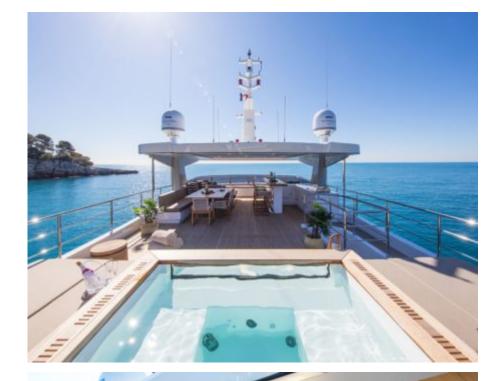

Cabins



Crew



#### M/Y SASSA LA **MARE**





































# EXTERIOR DESIGN







































### INTERIOR DESIGN





















































## GALLERY LIFESTYLE

























#### Specifications



Summer low rate per week

125 000 €



Summer high rate per week

150 000 €



Winter low rate per week

125 000 €



Winter high rate per week

150 000 €



Builder

Cantiere Delle Marche



Year built

2019



Length

33.85 m



**Guests Cruising** 

12



Cabins

5

Winter Cruising Area(s)

Corsica - Sardinia, Croatia, East Mediterranean, French Riviera, Italy & Sicily, Spain & Balearics, West Mediterranean

Summer Cruising Area(s)

Corsica - Sardinia, Croatia, East Mediterranean, French Riviera, Italy & Sicily, Spain & Balearics, West Mediterranean

Crew

Max speed 12 knots Cruising s