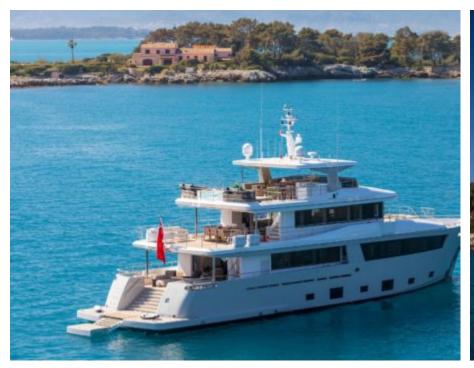

Cabins



Crew



#### M/Y SASSA LA **MARE**





































# EXTERIOR DESIGN







































### INTERIOR DESIGN





















































## GALLERY LIFESTYLE

























#### Specifications



Summer low rate per week

125 000 €



Summer high rate per week

150 000 €



Winter low rate per week

125 000 €



Winter high rate per week

150 000 €



Builder

Cantiere Delle Marche



Year built

2019



Length

33.85 m



**Guests Cruising** 

12



Cabins

5

Winter Cruising Area(s)

Corsica - Sardinia, Croatia, East Mediterranean, French Riviera, Italy & Sicily, Spain & Balearics, West Mediterranean

Summer Cruising Area(s)

Corsica - Sardinia, Croatia, East Mediterranean, French Riviera, Italy & Sicily, Spain & Balearics, West Mediterranean

Crew

Max speed 12 knots Cruising speed 10 knots

Fuel consumpti