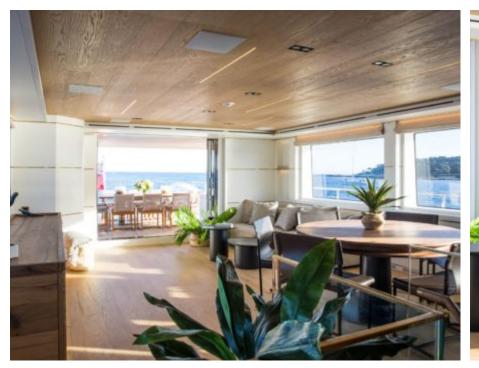

Cabins



Crew



#### M/Y SASSA LA **MARE**





































# EXTERIOR DESIGN







































### INTERIOR DESIGN





















































## GALLERY LIFESTYLE

























#### Specifications



Summer low rate per week

125 000 €



Summer high rate per week

150 000 €



Winter low rate per week

125 000 €



Winter high rate per week

150 000 €



Builder

Cantiere Delle Marche



Year built

2019



Length

33.85 m



**Guests Cruising** 

12



Cabins

5

Winter Cruising Area(s)

Corsica - Sardinia, Croatia, East Mediterranean, French Riviera, Italy & Sicily, Spain & Balearics, West Mediterranean

Summer Cruising Area(s)

Corsica - Sardinia, Croatia, East Mediterranean, French Riviera, Italy & Sicily, Spain & Balearics, West Mediterranean

Crew

Max speed 12 knots Cruising speed 10 knots

Fuel consumption 170 Litres/Hr

Type of cabins

5 (3 x Double, 2 x Convertible)