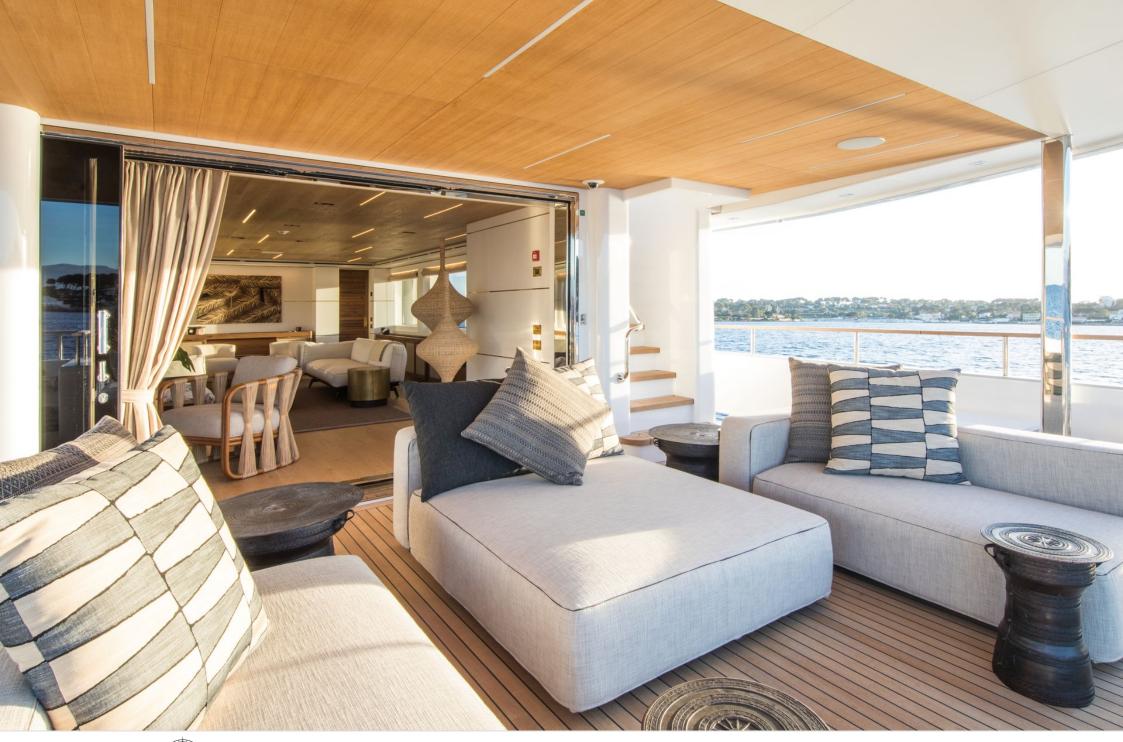

Cabins



Crew



#### M/Y SASSA LA **MARE**





































# EXTERIOR DESIGN







































### INTERIOR DESIGN





















































## GALLERY LIFESTYLE

























#### Specifications



Summer low rate per week

125 000 €



Summer high rate per week

150 000 €



Winter low rate per week

125 000 €



Winter high rate per week

150 000 €



Builder

Cantiere Delle Marche



Year built

2019



Length

33.85 m



**Guests Cruising** 

12



Cabins

5

Winter Cruising Area(s)

Corsica - Sardinia, Croatia, East Mediterranean, French Riviera, Italy & Sicily, Spain & Balearics, West Mediterranean

Summer Cruising Area(s)

Corsica - Sardinia, Croatia, East Mediterranean, French Riviera, Italy & Sicily, Spain & Balearics, West Mediterranean

Crew

Max speed 12 knots Cruising speed 10 knots

Fuel consumption 170 Litres/Hr

Type of cabi