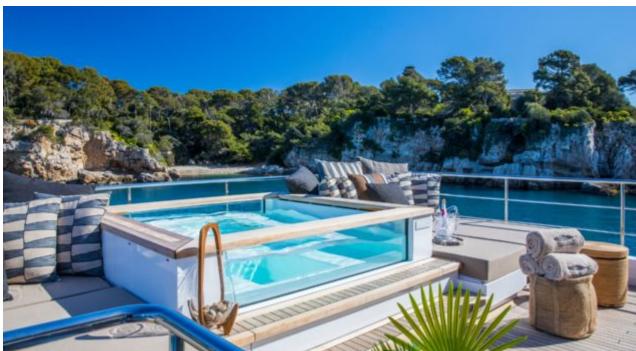

Cabins



Crew



#### M/Y SASSA LA **MARE**





































# EXTERIOR DESIGN







































### INTERIOR DESIGN





















































## GALLERY LIFESTYLE

























#### Specifications



Summer low rate per week

125 000 €



Summer high rate per week

150 000 €



Winter low rate per week

125 000 €



Winter high rate per week

150 000 €



Builder

Cantiere Delle Marche



Year built

2019



Length

33.85 m



**Guests Cruising** 

12



Cabins

5

Winter Cruising Area(s)

Corsica - Sardinia, Croatia, East Mediterranean, French Riviera, Italy & Sicily, Spain & Balearics, West Mediterranean

Summer Cruising Area(s)

Corsica - Sardinia, Croatia, East Mediterranean, French Riviera, Italy & Sicily, Spain & Balearics, West Mediterranean

Crew

Max speed 12 knots Cruising speed 10 knots

Fuel consumption 170 Litres/Hr

Type of cabins

5 (3 x Double, 2 x Convertible)