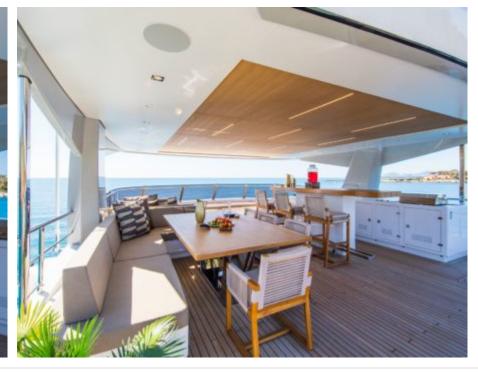

Cabins



Crew



#### M/Y SASSA LA **MARE**





































# EXTERIOR DESIGN







































### INTERIOR DESIGN





















































## GALLERY LIFESTYLE

























#### Specifications



Summer low rate per week

125 000 €



Summer high rate per week

150 000 €



Winter low rate per week

125 000 €



Winter high rate per week

150 000 €



Builder

Cantiere Delle Marche



Year built

2019



Length

33.85 m



**Guests Cruising** 

12



Cabins

5

Winter Cruising Area(s)

Corsica - Sardinia, Croatia, East Mediterranean, French Riviera, Italy & Sicily, Spain & Balearics, West Mediterranean

Summer Cruising Area(s)

Corsica - Sardinia, Croatia, East Mediterranean, French Riviera, Italy & Sicily, Spain & Balearics, West Mediterranean

Crew

Max speed 12 knots Cruising speed 10 knots

Fuel consumption 170 Litres/Hr

Type of