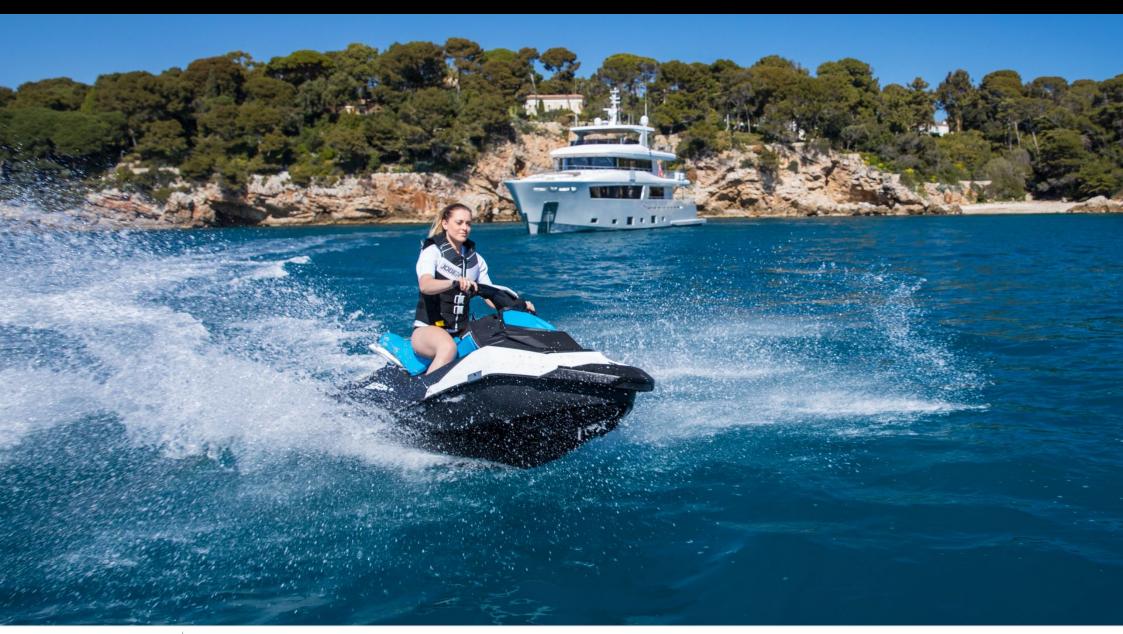

Cabins



Crew



#### M/Y SASSA LA **MARE**





































# EXTERIOR DESIGN







































### INTERIOR DESIGN





















































## GALLERY LIFESTYLE

























#### Specifications



Summer low rate per week

125 000 €



Summer high rate per week

150 000 €



Winter low rate per week

125 000 €



Winter high rate per week

150 000 €



Builder

Cantiere Delle Marche



Year built

2019



Length

33.85 m



**Guests Cruising** 

12



Cabins

5

Winter Cruising Area(s)

Corsica - Sardinia, Croatia, East Mediterranean, French Riviera, Italy & Sicily, Spain & Balearics, West Mediterranean

Summer Cruising Area(s)

Corsica - Sardinia, Croatia, East Mediterranean, French Riviera, Italy & Sicily, Spain & Balearics, West Mediterranean

Crew

Max speed 12 knots Cruising speed 10 knots

Fuel consumption 170 Litres/Hr

Type of cabins

5 (3 x Double, 2 x Convertible)