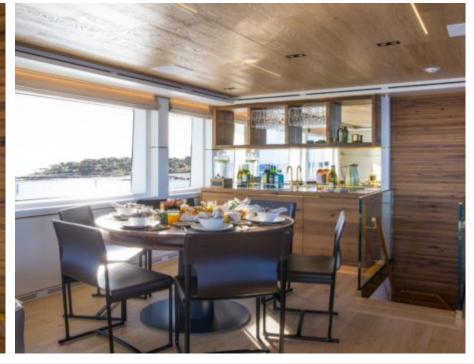

Cabins



Crew



#### M/Y SASSA LA **MARE**





































# EXTERIOR DESIGN







































### INTERIOR DESIGN





















































## GALLERY LIFESTYLE

























#### Specifications



Summer low rate per week

125 000 €



Summer high rate per week

150 000 €



Winter low rate per week

125 000 €



Winter high rate per week

150 000 €



Builder

Cantiere Delle Marche



Year built

2019



Length

33.85 m



**Guests Cruising** 

12



Cabins

5

Winter Cruising Area(s)

Corsica - Sardinia, Croatia, East Mediterranean, French Riviera, Italy & Sicily, Spain & Balearics, West Mediterranean

Summer Cruising Area(s)

Corsica - Sardinia, Croatia, East Mediterranean, French Riviera, Italy & Sicily, Spain & Balearics, West Mediterranean

Crew

Max speed 12 knots Cruising speed 10 knots

Fuel consumption 170 Litres/Hr

Type of cabins

5 (3 x Double, 2 x Convertible)