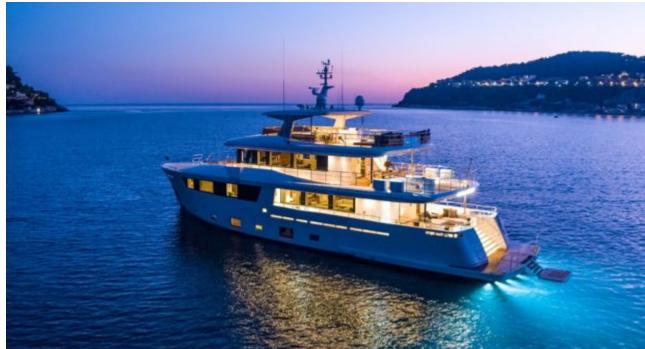

Cabins



Crew



#### M/Y SASSA LA **MARE**





































# EXTERIOR DESIGN







































### INTERIOR DESIGN





















































## GALLERY LIFESTYLE

























#### Specifications



Summer low rate per week

125 000 €



Summer high rate per week

150 000 €



Winter low rate per week

125 000 €



Winter high rate per week

150 000 €



Builder

Cantiere Delle Marche



Year built

2019



Length

33.85 m



**Guests Cruising** 

12



Cabins

5

Winter Cruising Area(s)

Corsica - Sardinia, Croatia, East Mediterranean, French Riviera, Italy & Sicily, Spain & Balearics, West Mediterranean

Summer Cruising Area(s)

Corsica - Sardinia, Croatia, East Mediterranean, French Riviera, Italy & Sicily, Spain & Balearics, West Mediterranean

Crew

Max speed 12 knots Cruising speed 10 knots

Fuel consumption 1