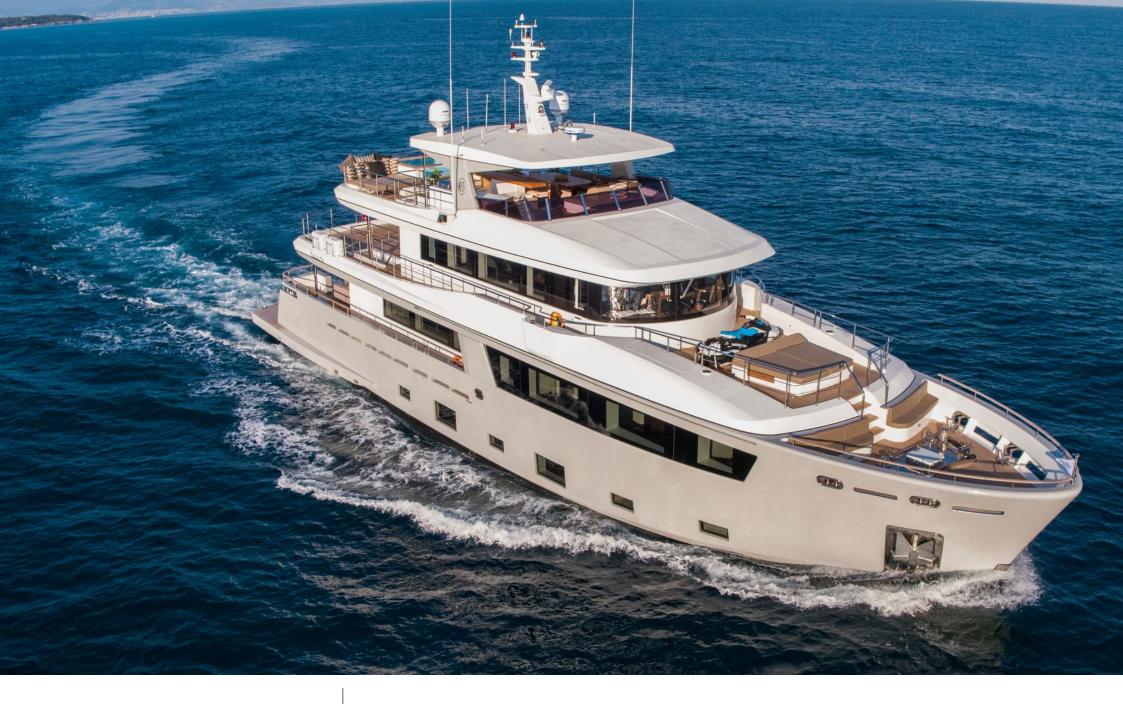

#### M/Y SASSA LA **MARE**

# EXTERIOR DESIGN

150 000 €

Builder

Cantiere Delle Marche

Year built

2019

Length

33.85 m

**Guests Cruising** 