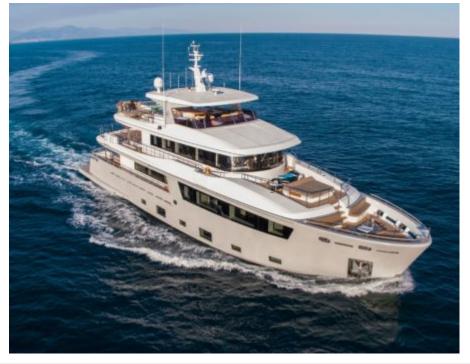

#### M/Y SASSA LA **MARE**

# EXTERIOR DESIGN

150 000 €

Builder

Cantiere Delle Marche

Year built

2019

Length

33.85 m

**Guests Cruising** 