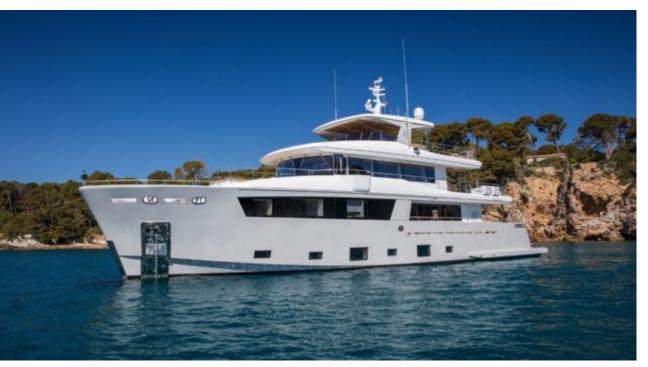

Cabins



Crew



#### M/Y SASSA LA **MARE**





































# EXTERIOR DESIGN







































### INTERIOR DESIGN





















































## GALLERY LIFESTYLE

























#### Specifications



Summer low rate per week

125 000 €



Summer high rate per week

150 000 €



Winter low rate per week

125 000 €



Winter high rate per week

150 000 €



Builder

Cantiere Delle Marche



Year built

2019



Length

33.85 m



**Guests Cruising** 

12



Cabins

5

Winter Cruising Area(s)

Corsica - Sardinia, Croatia, East Mediterranean, French Riviera, Italy & Sicily, Spain & Balearics, West Mediterranean

Summer Cruising Area(s)

Corsica - Sardinia, Croatia, East Mediterranean, French Riviera, Italy & Sicily, Spain & Balearics, West Mediterranean

Crew

Max speed 12 knots Cruising speed 10 knots

Fuel consumption