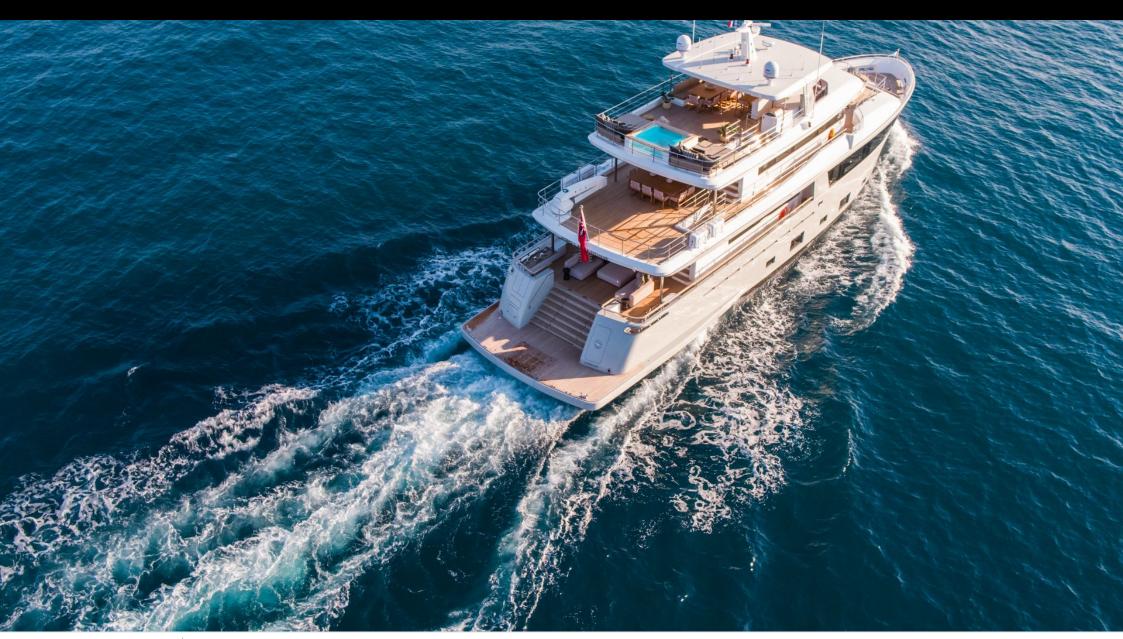

Cabins



Crew



#### M/Y SASSA LA **MARE**





































# EXTERIOR DESIGN







































### INTERIOR DESIGN





















































## GALLERY LIFESTYLE

























#### Specifications



Summer low rate per week

125 000 €



Summer high rate per week

150 000 €



Winter low rate per week

125 000 €



Winter high rate per week

150 000 €



Builder

Cantiere Delle Marche



Year built

2019



Length

33.85 m



**Guests Cruising** 

12



Cabins

5

Winter Cruising Area(s)

Corsica - Sardinia, Croatia, East Mediterranean, French Riviera, Italy & Sicily, Spain & Balearics, West Mediterranean

Summer Cruising Area(s)

Corsica - Sardinia, Croatia, East Mediterranean, French Riviera, Italy & Sicily, Spain & Balearics, West Mediterranean

Crew

Max speed 12 knots Cruising speed 10 knots

Fuel consu