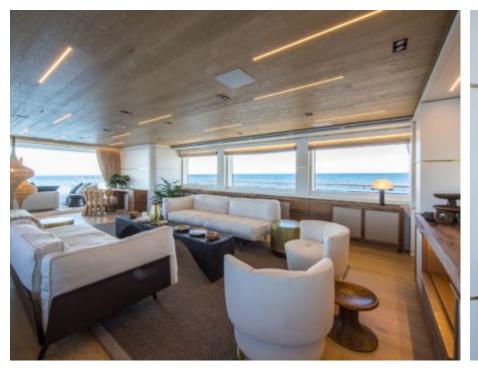

Cabins



Crew



#### M/Y SASSA LA **MARE**





































# EXTERIOR DESIGN







































### INTERIOR DESIGN





















































## GALLERY LIFESTYLE

























#### Specifications



Summer low rate per week

125 000 €



Summer high rate per week

150 000 €



Winter low rate per week

125 000 €



Winter high rate per week

150 000 €



Builder

Cantiere Delle Marche



Year built

2019



Length

33.85 m



**Guests Cruising** 

12



Cabins

5

Winter Cruising Area(s)

Corsica - Sardinia, Croatia, East Mediterranean, French Riviera, Italy & Sicily, Spain & Balearics, West Mediterranean

Summer Cruising Area(s)

Corsica - Sardinia, Croatia, East Mediterranean, French Riviera, Italy & Sicily, Spain & Balearics, West Mediterranean

Crew

Max speed 12 knots Cruising speed 10 knots

Fuel consumption 170 Litres/Hr

Type of cabins

5 (3 x Double, 2 x Convertible)