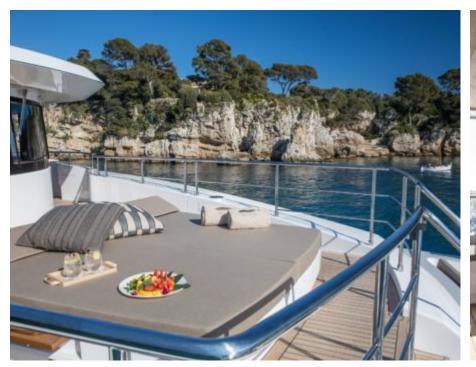

Cabins



Crew



#### M/Y SASSA LA **MARE**





































# EXTERIOR DESIGN







































### INTERIOR DESIGN





















































## GALLERY LIFESTYLE

























#### Specifications



Summer low rate per week

125 000 €



Summer high rate per week

150 000 €



Winter low rate per week

125 000 €



Winter high rate per week

150 000 €



Builder

Cantiere Delle Marche



Year built

2019



Length

33.85 m



**Guests Cruising** 

12



Cabins

5

Winter Cruising Area(s)

Corsica - Sardinia, Croatia, East Mediterranean, French Riviera, Italy & Sicily, Spain & Balearics, West Mediterranean

Summer Cruising Area(s)

Corsica - Sardinia, Croatia, East Mediterranean, French Riviera, Italy & Sicily, Spain & Balearics, West Mediterranean

Crew

Max speed 12 knots Cruising speed 10 knots

Fuel consumption 170 Lit