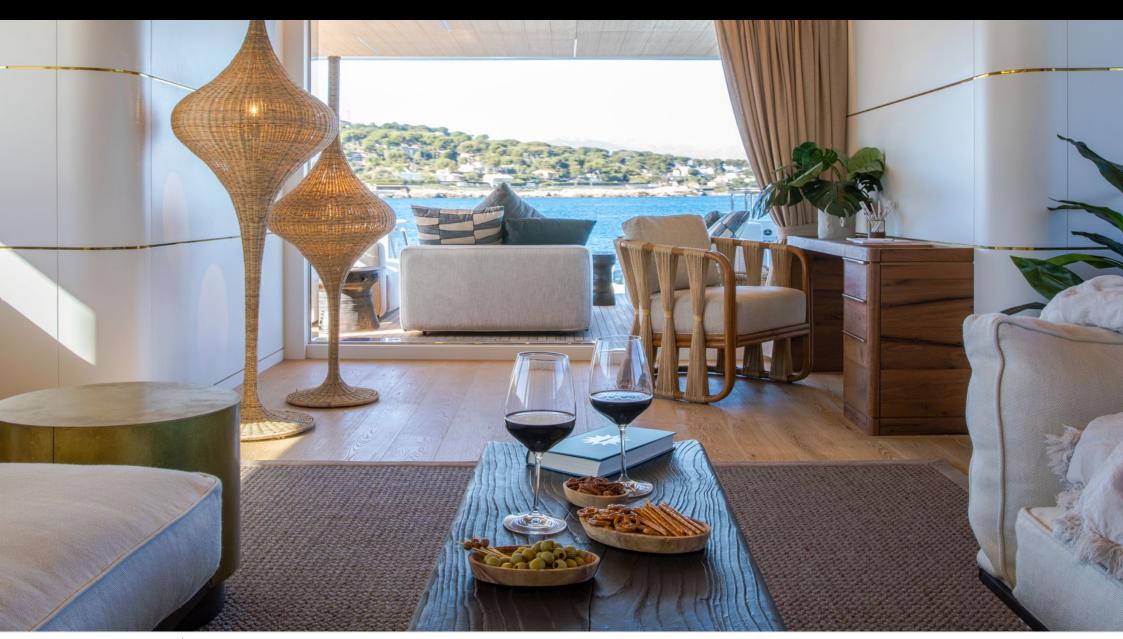

Cabins



Crew



#### M/Y SASSA LA **MARE**





































# EXTERIOR DESIGN







































### INTERIOR DESIGN





















































## GALLERY LIFESTYLE

























#### Specifications



Summer low rate per week

125 000 €



Summer high rate per week

150 000 €



Winter low rate per week

125 000 €



Winter high rate per week

150 000 €



Builder

Cantiere Delle Marche



Year built

2019



Length

33.85 m



**Guests Cruising** 

12



Cabins

5

Winter Cruising Area(s)

Corsica - Sardinia, Croatia, East Mediterranean, French Riviera, Italy & Sicily, Spain & Balearics, West Mediterranean

Summer Cruising Area(s)

Corsica - Sardinia, Croatia, East Mediterranean, French Riviera, Italy & Sicily, Spain & Balearics, West Mediterranean

Crew

Max speed 12 knots Cruising speed 10 knots

Fuel consumption 170 Litres/Hr

Type of cabins

5 (3 x Double, 2 x Co