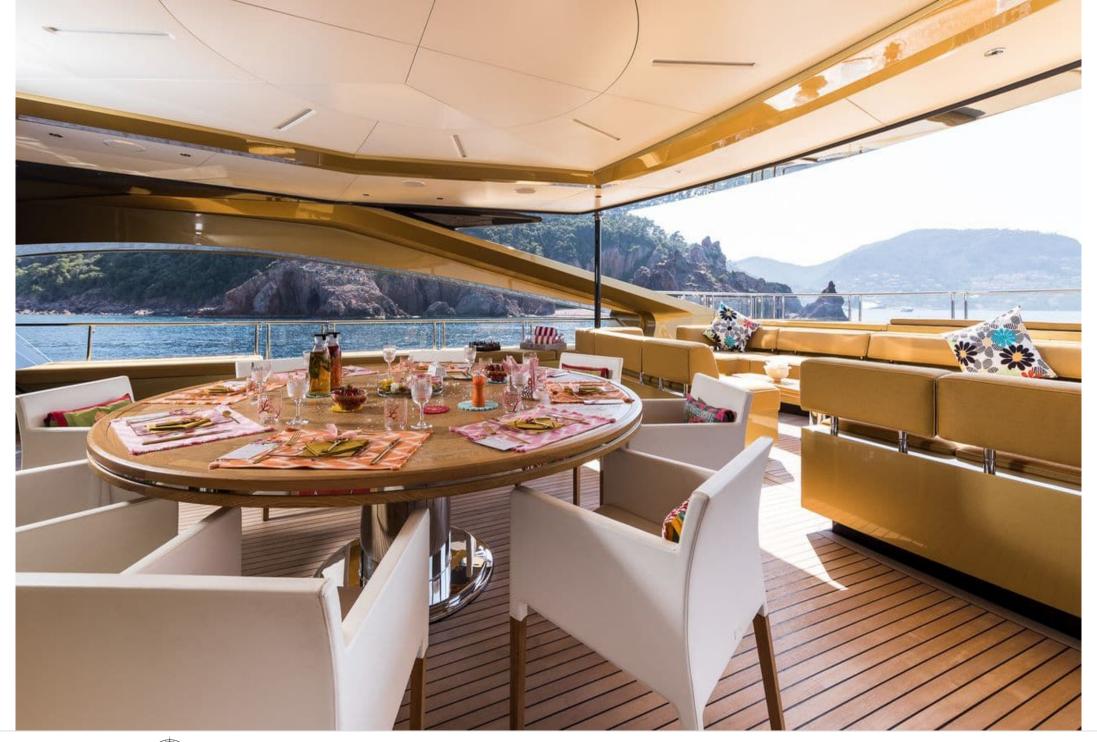

Cabins **5** 





#### M/Y KHALILAH











Air Conditioning



Paddle Boards x Stabilisers at anchor

Stabilisers underway



Towable water toys













# EXTERIOR DESIGN





























# INTERIOR DESIGN

































### GALLERY LIFESTYLE





**Features** 









#### Specifications



Low rate per day 42 500 €



High rate per day

44 170 €



Summer low rate per week 255 000 €



Summer high rate per week

265 000 €



Winter low rate per week 255 000 €



Winter high rate per week

265 000 €



Builder
Palmer Johnson



Year built

2015



Year refit

2020



Length 49 m



**Guests Cruising** 

Cabins

5

Winter Cruising Area(s)

Croatia, East Mediterranean, Greece, Turkey, West Mediterranean

Summer Cruising Area(s)

12

Corsica - Sardinia, East Mediterranean, French Riviera, Italy & Sicily, Turkey, West Mediterranean

Crew

Max speed 25 knots

Cruising speed 18 knots

Fuel consumption

470 L/HR

Type of cabins

5 (4 x Double, 1 x Twin, 1 x