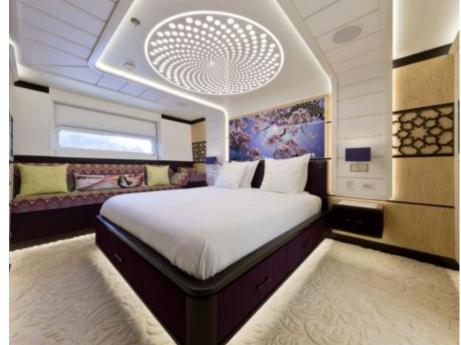

Cabins **5** 





#### M/Y KHALILAH











Air Conditioning



Paddle Boards x Stabilisers at anchor

Stabilisers underway



Towable water toys













# EXTERIOR DESIGN





























# INTERIOR DESIGN

































### GALLERY LIFESTYLE





**Features** 









#### Specifications



Low rate per day 42 500 €



High rate per day

44 170 €



Summer low rate per week 255 000 €



Summer high rate per week

265 000 €



Winter low rate per week 255 000 €



Winter high rate per week

265 000 €



Builder
Palmer Johnson



Year built

2015



Year refit

2020



Length 49 m



**Guests Cruising** 

Cabins

5

Winter Cruising Area(s)

Croatia, East Mediterranean, Greece, Turkey, West Mediterranean

Summer Cruising Area(s)

12

Corsica - Sardinia, East Mediterranean, French Riviera, Italy & Sicily, Turkey, West Mediterranean

Crew

Max speed 25 knots

Cruising speed 18 knots

Fuel consumption

470 L/HR

Type of cabins

5 (4 x Double, 1 x Twin, 1 x Pullman)