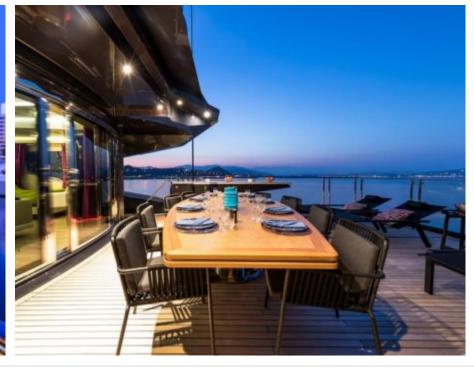

Cabins **5** 





#### M/Y KHALILAH











Air Conditioning



Paddle Boards x Stabilisers at anchor

Stabilisers underway



Towable water toys













# EXTERIOR DESIGN





























# INTERIOR DESIGN

































### GALLERY LIFESTYLE





**Features** 









#### Specifications



Low rate per day 42 500 €



High rate per day

44 170 €



Summer low rate per week 255 000 €



Summer high rate per week

265 000 €



Winter low rate per week 255 000 €



Winter high rate per week

265 000 €



Builder
Palmer Johnson



Year built

2015



Year refit

2020



Length 49 m



**Guests Cruising** 

Cabins

5

Winter Cruising Area(s)

Croatia, East Mediterranean, Greece, Turkey, West Mediterranean

Summer Cruising Area(s)

12

Corsica - Sardinia, East Mediterranean, French Riviera, Italy & Sicily, Turkey, West Mediterranean

Crew

Max speed 25 knots

Cruising speed 18 knots

Fuel consumption

470 L/HR

Type of cabins

5 (4 x Double, 1 x Twin,