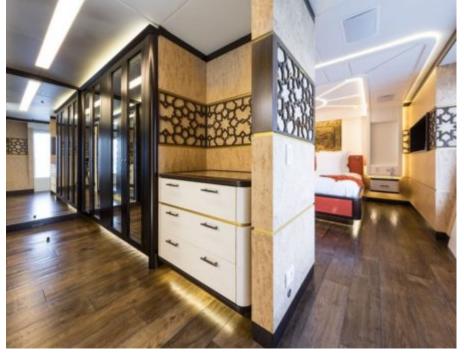

Cabins **5** 





#### M/Y KHALILAH











Air Conditioning



Paddle Boards x Stabilisers at anchor

Stabilisers underway



Towable water toys













# EXTERIOR DESIGN





























# INTERIOR DESIGN

































### GALLERY LIFESTYLE





**Features** 









#### Specifications



Low rate per day 42 500 €



High rate per day

44 170 €



Summer low rate per week 255 000 €



Summer high rate per week

265 000 €



Winter low rate per week 255 000 €



Winter high rate per week

265 000 €



Builder
Palmer Johnson



Year built

2015



Year refit

2020



Length 49 m



**Guests Cruising** 

Cabins

5

Winter Cruising Area(s)

Croatia, East Mediterranean, Greece, Turkey, West Mediterranean

Summer Cruising Area(s)

12

Corsica - Sardinia, East Mediterranean, French Riviera, Italy & Sicily, Turkey, West Mediterranean

Crew

Max speed 25 knots

Cruising speed 18 knots

Fuel consumption

470 L/HR

Type of cabins

5 (4 x Double, 1 x Twin, 1 x Pullman)