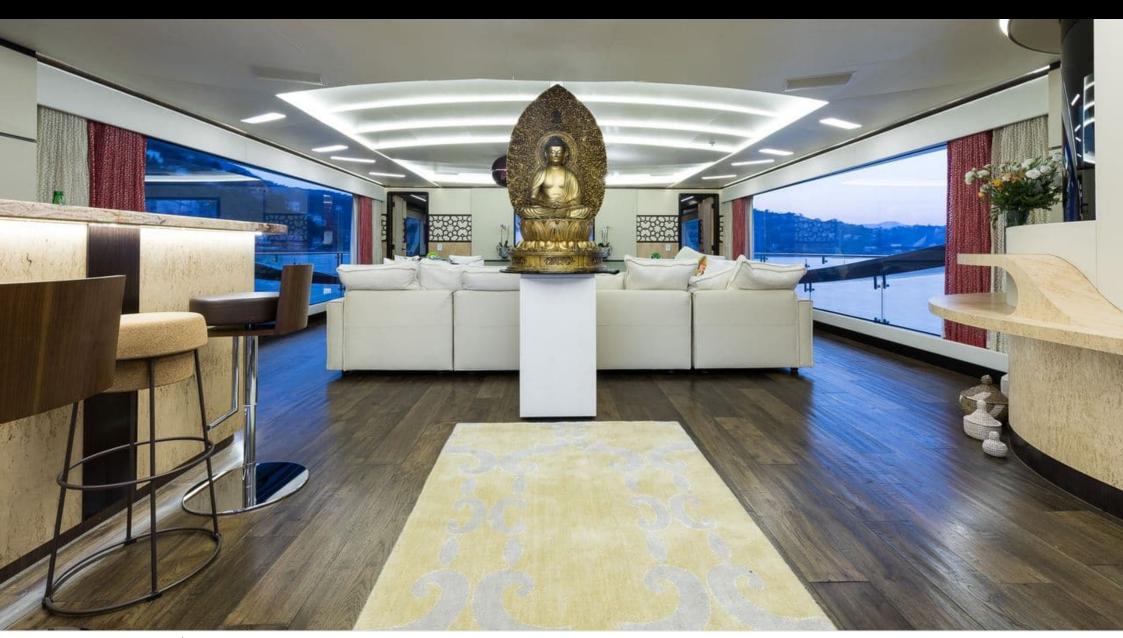

Cabins **5** 





#### M/Y KHALILAH











Air Conditioning



Paddle Boards x Stabilisers at anchor

Stabilisers underway



Towable water toys













# EXTERIOR DESIGN





























# INTERIOR DESIGN

































### GALLERY LIFESTYLE





**Features** 









#### Specifications



Low rate per day 42 500 €



High rate per day

44 170 €



Summer low rate per week 255 000 €



Summer high rate per week

265 000 €



Winter low rate per week 255 000 €



Winter high rate per week

265 000 €



Builder
Palmer Johnson



Year built

2015



Year refit

2020



Length 49 m



**Guests Cruising** 

Cabins

5

Winter Cruising Area(s)

Croatia, East Mediterranean, Greece, Turkey, West Mediterranean

Summer Cruising Area(s)

12

Corsica - Sardinia, East Mediterranean, French Riviera, Italy & Sicily, Turkey, West Mediterranean

Crew

Max speed 25 knots

Cruising speed 18 knots

Fuel consumption

470 L/HR

Type of cabins

5 (4 x Double, 1 x Twin, 1 x Pullman)