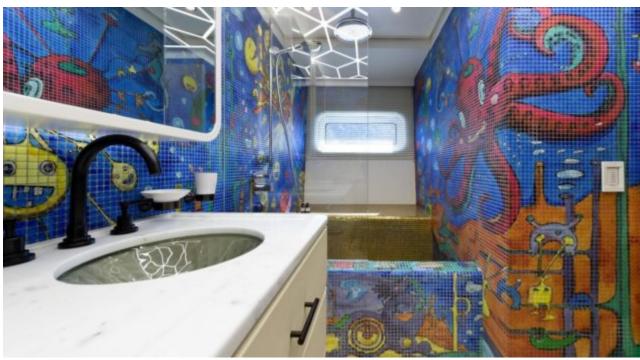

Cabins **5** 





#### M/Y KHALILAH











Air Conditioning



Paddle Boards x Stabilisers at anchor

Stabilisers underway



Towable water toys













# EXTERIOR DESIGN





























# INTERIOR DESIGN

































### GALLERY LIFESTYLE





**Features** 









#### Specifications



Low rate per day 42 500 €



High rate per day

44 170 €



Summer low rate per week 255 000 €



Summer high rate per week

265 000 €



Winter low rate per week 255 000 €



Winter high rate per week

265 000 €



Builder
Palmer Johnson



Year built

2015



Year refit

2020



Length 49 m



**Guests Cruising** 

Cabins

5

Winter Cruising Area(s)

Croatia, East Mediterranean, Greece, Turkey, West Mediterranean

Summer Cruising Area(s)

12

Corsica - Sardinia, East Mediterranean, French Riviera, Italy & Sicily, Turkey, West Mediterranean

Crew

Max speed 25 knots

Cruising speed 18 knots

Fuel consumption

470 L/HR

Type of cabins

5 (4 x Double, 1 x Twin, 1 x Pullman)