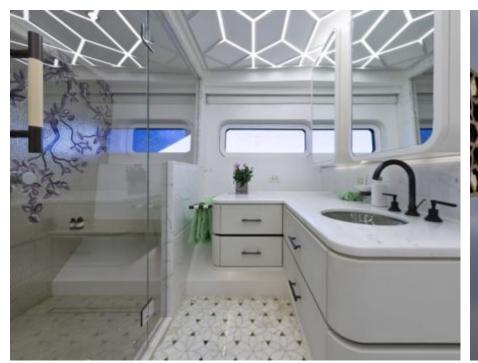

Cabins **5** 





#### M/Y KHALILAH











Air Conditioning



Paddle Boards x Stabilisers at anchor

Stabilisers underway



Towable water toys













# EXTERIOR DESIGN





























# INTERIOR DESIGN

































### GALLERY LIFESTYLE





**Features** 









#### Specifications



Low rate per day 42 500 €



High rate per day

44 170 €



Summer low rate per week 255 000 €



Summer high rate per week

265 000 €



Winter low rate per week 255 000 €



Winter high rate per week

265 000 €



Builder
Palmer Johnson



Year built

2015



Year refit

2020



Length 49 m



**Guests Cruising** 

Cabins

5

Winter Cruising Area(s)

Croatia, East Mediterranean, Greece, Turkey, West Mediterranean

Summer Cruising Area(s)

12

Corsica - Sardinia, East Mediterranean, French Riviera, Italy & Sicily, Turkey, West Mediterranean

Crew

Max speed 25 knots

Cruising speed 18 knots

Fuel consumption

470 L/HR

Type of cabins

5 (4 x Double, 1 x Twin, 1 x Pullman)