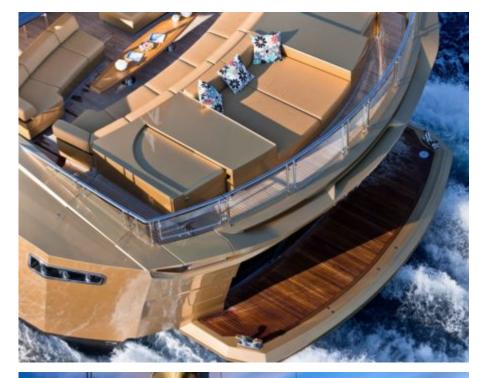

Cabins **5** 





#### M/Y KHALILAH











Air Conditioning



Paddle Boards x Stabilisers at anchor

Stabilisers underway



Towable water toys













# EXTERIOR DESIGN





























# INTERIOR DESIGN

































### GALLERY LIFESTYLE





**Features** 









#### Specifications



Low rate per day 42 500 €



High rate per day

44 170 €



Summer low rate per week 255 000 €



Summer high rate per week

265 000 €



Winter low rate per week 255 000 €



Winter high rate per week

265 000 €



Builder
Palmer Johnson



Year built

2015



Year refit

2020



Length 49 m



**Guests Cruising** 

Cabins

5

Winter Cruising Area(s)

Croatia, East Mediterranean, Greece, Turkey, West Mediterranean

Summer Cruising Area(s)

12

Corsica - Sardinia, East Mediterranean, French Riviera, Italy & Sicily, Turkey, West Mediterranean

Crew

Max speed 25 knots

Cruising speed 18 knots

Fuel consumption

470 L