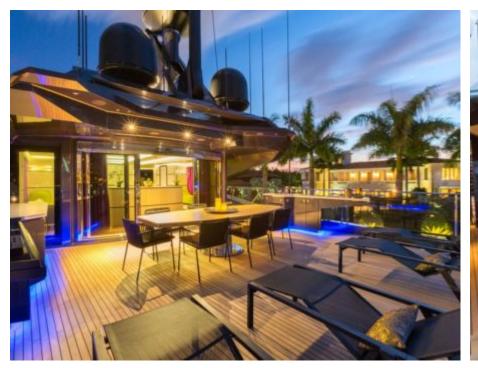

Cabins **5** 





#### M/Y KHALILAH











Air Conditioning



Paddle Boards x Stabilisers at anchor

Stabilisers underway



Towable water toys













# EXTERIOR DESIGN





























# INTERIOR DESIGN

































### GALLERY LIFESTYLE





**Features** 









#### Specifications



Low rate per day 42 500 €



High rate per day

44 170 €



Summer low rate per week 255 000 €



Summer high rate per week

265 000 €



Winter low rate per week 255 000 €



Winter high rate per week

265 000 €



Builder
Palmer Johnson



Year built

2015



Year refit

2020



Length 49 m



**Guests Cruising** 

Cabins

5

Winter Cruising Area(s)

Croatia, East Mediterranean, Greece, Turkey, West Mediterranean

Summer Cruising Area(s)

12

Corsica - Sardinia, East Mediterranean, French Riviera, Italy & Sicily, Turkey, West Mediterranean

Crew

Max speed 25 knots

Cruising speed 18 knots

Fuel consumption

470 L/HR

Type of cabins

5 (4 x Double, 1 x