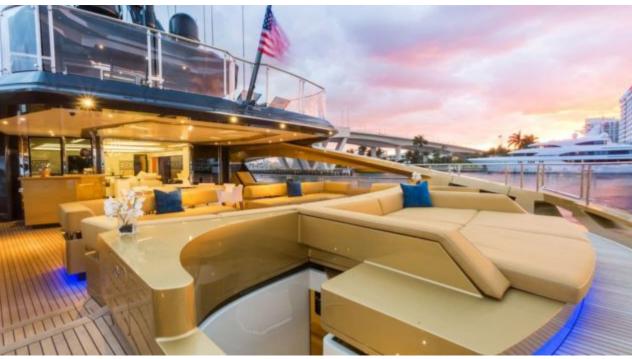

Cabins **5** 





#### M/Y KHALILAH











Air Conditioning



Paddle Boards x Stabilisers at anchor

Stabilisers underway



Towable water toys













# EXTERIOR DESIGN





























# INTERIOR DESIGN

































### GALLERY LIFESTYLE





**Features** 









#### Specifications



Low rate per day 42 500 €



High rate per day

44 170 €



Summer low rate per week 255 000 €



Summer high rate per week

265 000 €



Winter low rate per week 255 000 €



Winter high rate per week

265 000 €



Builder
Palmer Johnson



Year built

2015



Year refit

2020



Length 49 m



**Guests Cruising** 

Cabins

5

Winter Cruising Area(s)

Croatia, East Mediterranean, Greece, Turkey, West Mediterranean

Summer Cruising Area(s)

12

Corsica - Sardinia, East Mediterranean, French Riviera, Italy & Sicily, Turkey, West Mediterranean

Crew

Max speed 25 knots

Cruising speed 18 knots

Fuel consumption

470 L/HR

Type of cabins

5 (4 x Double, 1 x T