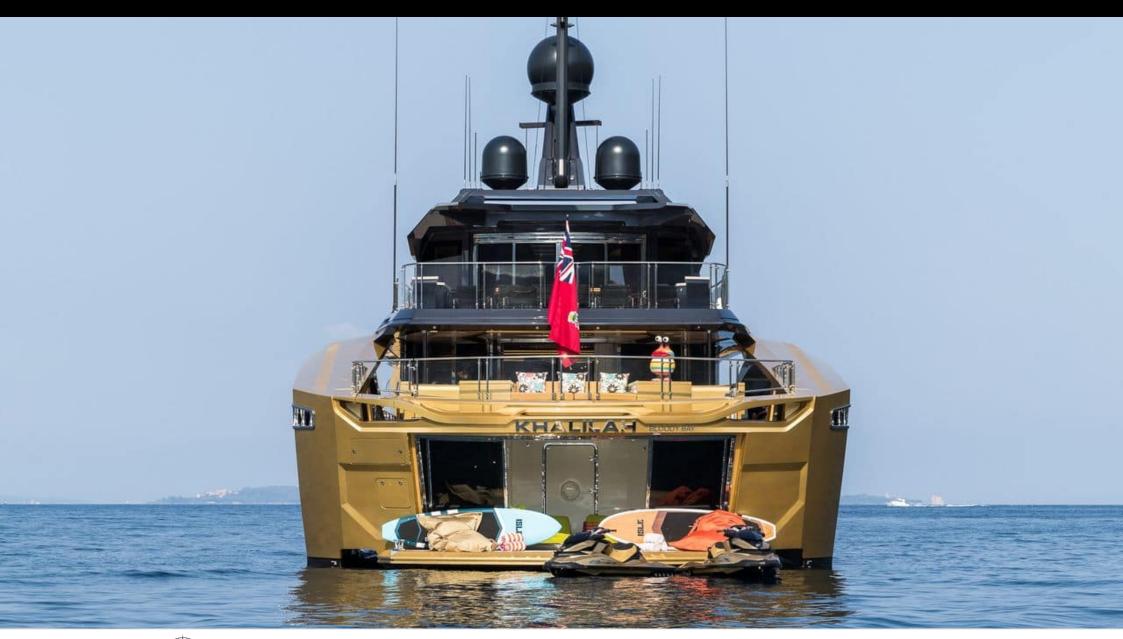

# EXTERIOR DESIGN

Winter high rate per week

265 000 €

Builder
Palmer Johnson

Year built

2015

Year refit

2020

Length 49 m