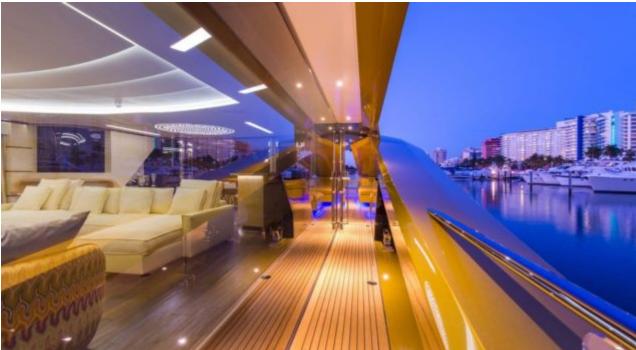

Cabins **5** 





#### M/Y KHALILAH











Air Conditioning



Paddle Boards x Stabilisers at anchor

Stabilisers underway



Towable water toys













# EXTERIOR DESIGN





























# INTERIOR DESIGN

































### GALLERY LIFESTYLE





**Features** 









#### Specifications



Low rate per day 42 500 €



High rate per day

44 170 €



Summer low rate per week 255 000 €



Summer high rate per week

265 000 €



Winter low rate per week 255 000 €



Winter high rate per week

265 000 €



Builder
Palmer Johnson



Year built

2015



Year refit

2020



Length 49 m



**Guests Cruising** 

Cabins

5

Winter Cruising Area(s)

Croatia, East Mediterranean, Greece, Turkey, West Mediterranean

Summer Cruising Area(s)

12

Corsica - Sardinia, East Mediterranean, French Riviera, Italy & Sicily, Turkey, West Mediterranean

Crew

Max speed 25 knots

Cruising speed 18 knots

Fuel consumption

470 L/HR

Type of cabins

5 (4 x Double, 1 x Twi