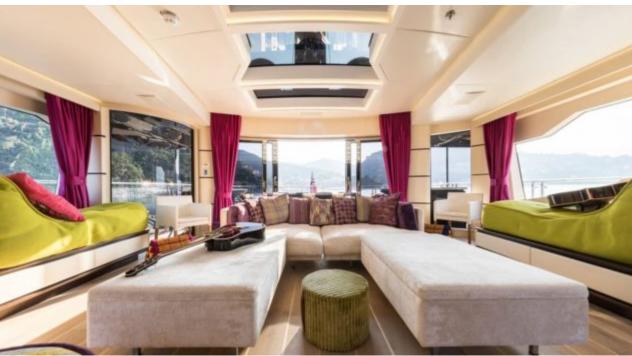

Cabins **5** 





#### M/Y KHALILAH











Air Conditioning



Paddle Boards x Stabilisers at anchor

Stabilisers underway



Towable water toys













# EXTERIOR DESIGN





























# INTERIOR DESIGN

































### GALLERY LIFESTYLE





**Features** 









#### Specifications



Low rate per day 42 500 €



High rate per day

44 170 €



Summer low rate per week 255 000 €



Summer high rate per week

265 000 €



Winter low rate per week 255 000 €



Winter high rate per week

265 000 €



Builder
Palmer Johnson



Year built

2015



Year refit

2020



Length 49 m



**Guests Cruising** 

Cabins

5

Winter Cruising Area(s)

Croatia, East Mediterranean, Greece, Turkey, West Mediterranean

Summer Cruising Area(s)

12

Corsica - Sardinia, East Mediterranean, French Riviera, Italy & Sicily, Turkey, West Mediterranean

Crew

Max speed 25 knots

Cruising speed 18 knots

Fuel consumption

470 L/HR

Type of cabins

5 (4 x Double, 1 x Twin, 1 x Pullman)