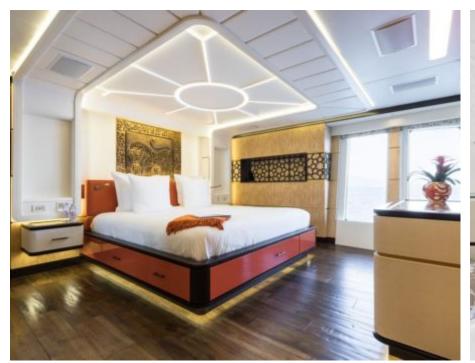

Cabins **5** 





#### M/Y KHALILAH











Air Conditioning



Paddle Boards x Stabilisers at anchor

Stabilisers underway



Towable water toys













# EXTERIOR DESIGN





























# INTERIOR DESIGN

































### GALLERY LIFESTYLE





**Features** 









#### Specifications



Low rate per day 42 500 €



High rate per day

44 170 €



Summer low rate per week 255 000 €



Summer high rate per week

265 000 €



Winter low rate per week 255 000 €



Winter high rate per week

265 000 €



Builder
Palmer Johnson



Year built

2015



Year refit

2020



Length 49 m



**Guests Cruising** 

Cabins

5

Winter Cruising Area(s)

Croatia, East Mediterranean, Greece, Turkey, West Mediterranean

Summer Cruising Area(s)

12

Corsica - Sardinia, East Mediterranean, French Riviera, Italy & Sicily, Turkey, West Mediterranean

Crew

Max speed 25 knots

Cruising speed 18 knots

Fuel consumption

470 L/HR

Type of cabins

5 (4 x Double, 1 x Twin, 1 x Pullman)