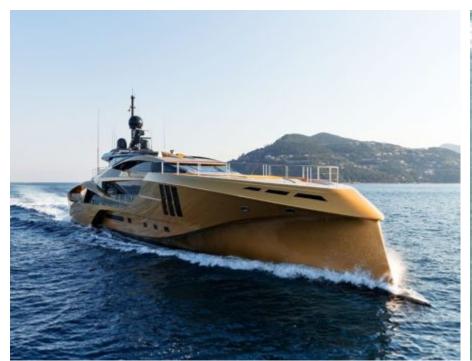

Cabins **5** 





#### M/Y KHALILAH











Air Conditioning



Paddle Boards x Stabilisers at anchor

Stabilisers underway



Towable water toys













# EXTERIOR DESIGN





























# INTERIOR DESIGN

































### GALLERY LIFESTYLE





**Features** 









#### Specifications



Low rate per day 42 500 €



High rate per day

44 170 €



Summer low rate per week 255 000 €



Summer high rate per week

265 000 €



Winter low rate per week 255 000 €



Winter high rate per week

265 000 €



Builder
Palmer Johnson



Year built

2015



Year refit

2020



Length 49 m



**Guests Cruising** 

Cabins

5

Winter Cruising Area(s)

Croatia, East Mediterranean, Greece, Turkey, West Mediterranean

Summer Cruising Area(s)

12

Corsica - Sardinia, East Mediterranean, French Riviera, Italy & Sicily, Turkey, West Mediterranean

Crew

Max speed 25 knots

Cruising speed 18 knots

Fuel consumption

470 L/HR

Type of cabins

5 (4 x D