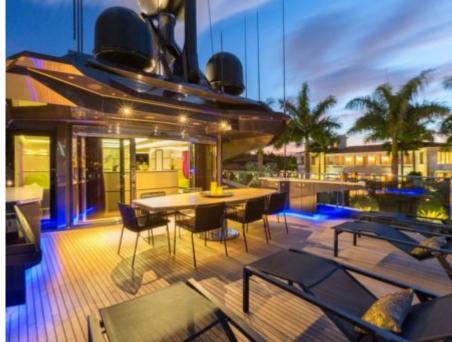

Cabins **5** 





#### M/Y KHALILAH











Air Conditioning



Paddle Boards x Stabilisers at anchor

Stabilisers underway



Towable water toys













# EXTERIOR DESIGN





























# INTERIOR DESIGN

































### GALLERY LIFESTYLE





**Features** 









#### Specifications



Low rate per day 42 500 €



High rate per day

44 170 €



Summer low rate per week 255 000 €



Summer high rate per week

265 000 €



Winter low rate per week 255 000 €



Winter high rate per week

265 000 €



Builder
Palmer Johnson



Year built

2015



Year refit

2020



Length 49 m



**Guests Cruising** 

Cabins

5

Winter Cruising Area(s)

Croatia, East Mediterranean, Greece, Turkey, West Mediterranean

Summer Cruising Area(s)

12

Corsica - Sardinia, East Mediterranean, French Riviera, Italy & Sicily, Turkey, West Mediterranean

Crew

Max speed 25 knots

Cruising speed 18 knots

Fuel consumption

470 L/H