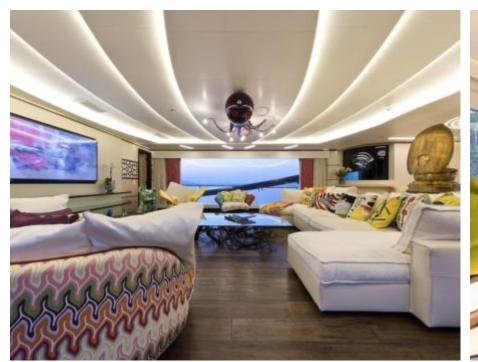

Cabins **5** 





#### M/Y KHALILAH











Air Conditioning



Paddle Boards x Stabilisers at anchor

Stabilisers underway



Towable water toys













# EXTERIOR DESIGN





























# INTERIOR DESIGN

































### GALLERY LIFESTYLE





**Features** 









#### Specifications



Low rate per day 42 500 €



High rate per day

44 170 €



Summer low rate per week 255 000 €



Summer high rate per week

265 000 €



Winter low rate per week 255 000 €



Winter high rate per week

265 000 €



Builder
Palmer Johnson



Year built

2015



Year refit

2020



Length 49 m



**Guests Cruising** 

Cabins

5

Winter Cruising Area(s)

Croatia, East Mediterranean, Greece, Turkey, West Mediterranean

Summer Cruising Area(s)

12

Corsica - Sardinia, East Mediterranean, French Riviera, Italy & Sicily, Turkey, West Mediterranean

Crew

Max speed 25 knots

Cruising speed 18 knots

Fuel consumption

470 L/HR

Type of cabins

5 (4 x Double, 1 x Twin, 1 x Pullman)