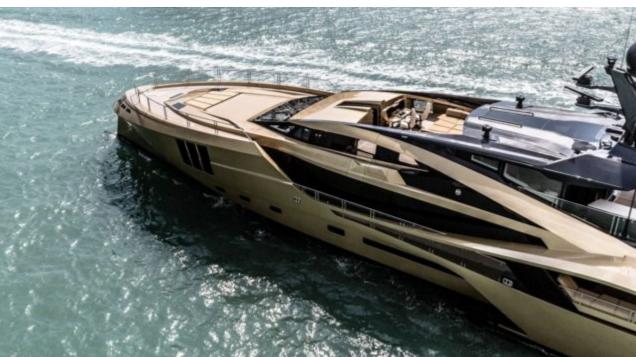

Cabins **5** 





#### M/Y KHALILAH











Air Conditioning



Paddle Boards x Stabilisers at anchor

Stabilisers underway



Towable water toys













# EXTERIOR DESIGN





























# INTERIOR DESIGN

































### GALLERY LIFESTYLE





**Features** 









#### Specifications



Low rate per day 42 500 €



High rate per day

44 170 €



Summer low rate per week 255 000 €



Summer high rate per week

265 000 €



Winter low rate per week 255 000 €



Winter high rate per week

265 000 €



Builder
Palmer Johnson



Year built

2015



Year refit

2020



Length 49 m



**Guests Cruising** 

Cabins

5

Winter Cruising Area(s)

Croatia, East Mediterranean, Greece, Turkey, West Mediterranean

Summer Cruising Area(s)

12

Corsica - Sardinia, East Mediterranean, French Riviera, Italy & Sicily, Turkey, West Mediterranean

Crew

Max speed 25 knots

Cruising speed 18 knots

Fuel consumption

470 L/HR

Type of cabins

5 (4 x Dou