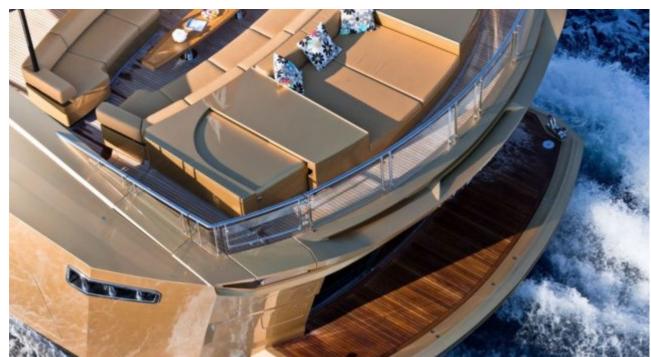

Cabins **5** 





#### M/Y KHALILAH











Air Conditioning



Paddle Boards x Stabilisers at anchor

Stabilisers underway



Towable water toys













# EXTERIOR DESIGN





























# INTERIOR DESIGN

































### GALLERY LIFESTYLE





**Features** 









#### Specifications



Low rate per day 42 500 €



High rate per day

44 170 €



Summer low rate per week 255 000 €



Summer high rate per week

265 000 €



Winter low rate per week 255 000 €



Winter high rate per week

265 000 €



Builder
Palmer Johnson



Year built

2015



Year refit

2020



Length 49 m



**Guests Cruising** 

Cabins

5

Winter Cruising Area(s)

Croatia, East Mediterranean, Greece, Turkey, West Mediterranean

Summer Cruising Area(s)

12

Corsica - Sardinia, East Mediterranean, French Riviera, Italy & Sicily, Turkey, West Mediterranean

Crew

Max speed 25 knots

Cruising speed 18 knots

Fuel consumption

470 L/HR

Type of cabins

5 (4 x Doubl