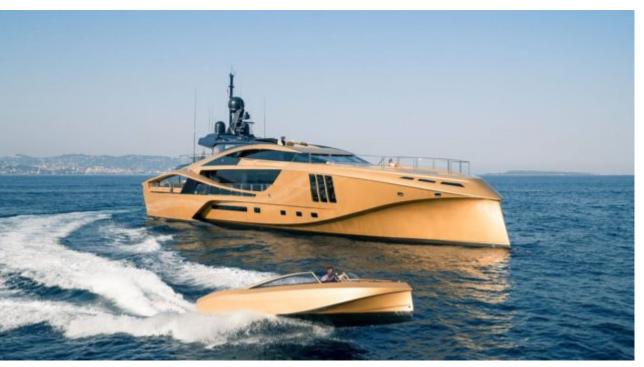

# EXTERIOR DESIGN

#### Specifications

Low rate per day 42 500 €

High rate per day

44 170 €

Summer low rate per week 255 000 €

Summer high rate per week

265 000 €

Winter low rate per week 255 000 €

Winter high rate per week

265 000 €

Builder
Palmer Johnson

Year built

2015

Year refit

2020

Length 49 m