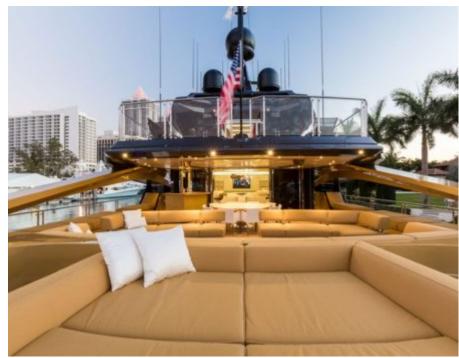

Cabins **5** 





#### M/Y KHALILAH











Air Conditioning



Paddle Boards x Stabilisers at anchor

Stabilisers underway



Towable water toys













# EXTERIOR DESIGN





























# INTERIOR DESIGN

































### GALLERY LIFESTYLE





**Features** 









#### Specifications



Low rate per day 42 500 €



High rate per day

44 170 €



Summer low rate per week 255 000 €



Summer high rate per week

265 000 €



Winter low rate per week 255 000 €



Winter high rate per week

265 000 €



Builder
Palmer Johnson



Year built

2015



Year refit

2020



Length 49 m



**Guests Cruising** 

Cabins

5

Winter Cruising Area(s)

Croatia, East Mediterranean, Greece, Turkey, West Mediterranean

Summer Cruising Area(s)

12

Corsica - Sardinia, East Mediterranean, French Riviera, Italy & Sicily, Turkey, West Mediterranean

Crew

Max speed 25 knots

Cruising speed 18 knots

Fuel consumption

470 L/HR

Type of cabins

5 (4 x Double,