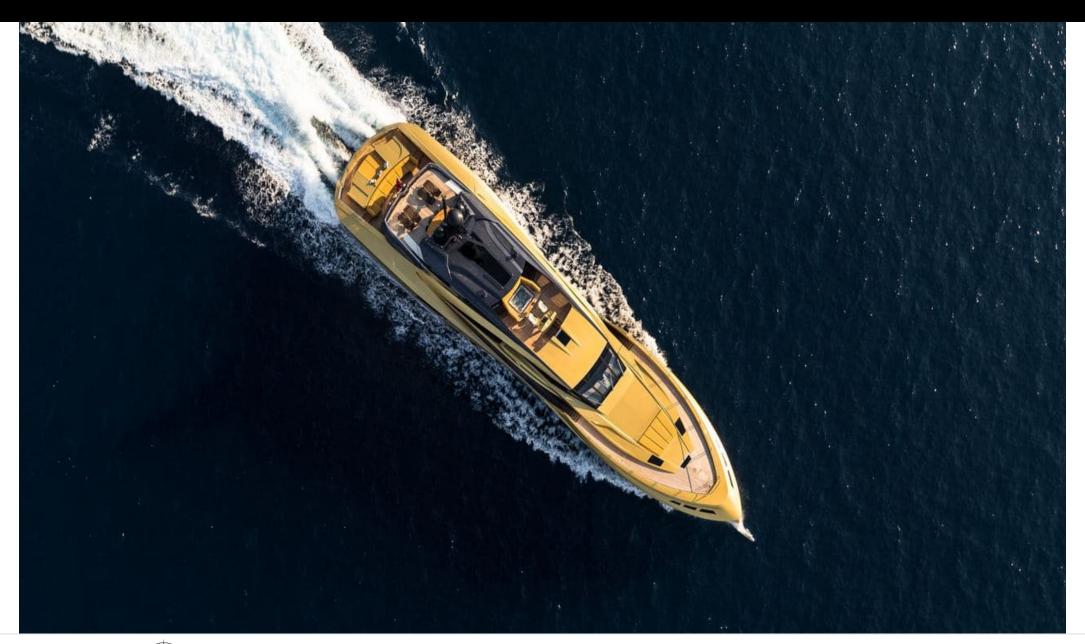

Cabins **5** 





#### M/Y KHALILAH











Air Conditioning



Paddle Boards x Stabilisers at anchor

Stabilisers underway



Towable water toys













# EXTERIOR DESIGN





























# INTERIOR DESIGN

































### GALLERY LIFESTYLE





**Features** 









#### Specifications



Low rate per day 42 500 €



High rate per day

44 170 €



Summer low rate per week 255 000 €



Summer high rate per week

265 000 €



Winter low rate per week 255 000 €



Winter high rate per week

265 000 €



Builder
Palmer Johnson



Year built

2015



Year refit

2020



Length 49 m



**Guests Cruising** 

Cabins

5

Winter Cruising Area(s)

Croatia, East Mediterranean, Greece, Turkey, West Mediterranean

Summer Cruising Area(s)

12

Corsica - Sardinia, East Mediterranean, French Riviera, Italy & Sicily, Turkey, West Mediterranean

Crew

Max speed 25 knots

Cruising speed 18 knots

Fuel consumption

470 L/HR

Type of cabins

5 (4