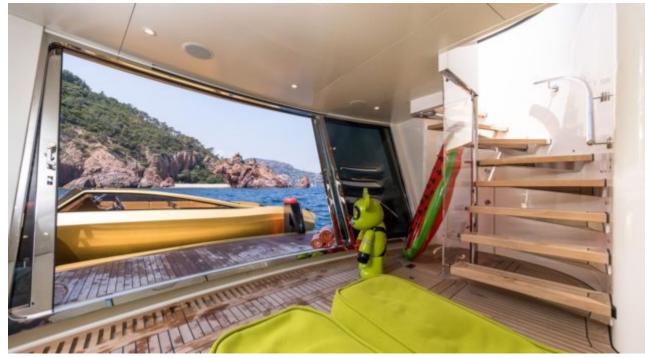

Cabins **5** 





#### M/Y KHALILAH











Air Conditioning



Paddle Boards x Stabilisers at anchor

Stabilisers underway



Towable water toys













# EXTERIOR DESIGN





























# INTERIOR DESIGN

































### GALLERY LIFESTYLE





**Features** 









#### Specifications



Low rate per day 42 500 €



High rate per day

44 170 €



Summer low rate per week 255 000 €



Summer high rate per week

265 000 €



Winter low rate per week 255 000 €



Winter high rate per week

265 000 €



Builder
Palmer Johnson



Year built

2015



Year refit

2020



Length 49 m



**Guests Cruising** 

Cabins

5

Winter Cruising Area(s)

Croatia, East Mediterranean, Greece, Turkey, West Mediterranean

Summer Cruising Area(s)

12

Corsica - Sardinia, East Mediterranean, French Riviera, Italy & Sicily, Turkey, West Mediterranean

Crew

Max speed 25 knots

Cruising speed 18 knots

Fuel consumption

470 L/HR

Type of cabins

5 (4 x Double, 1 x Twin, 1 x Pullman)