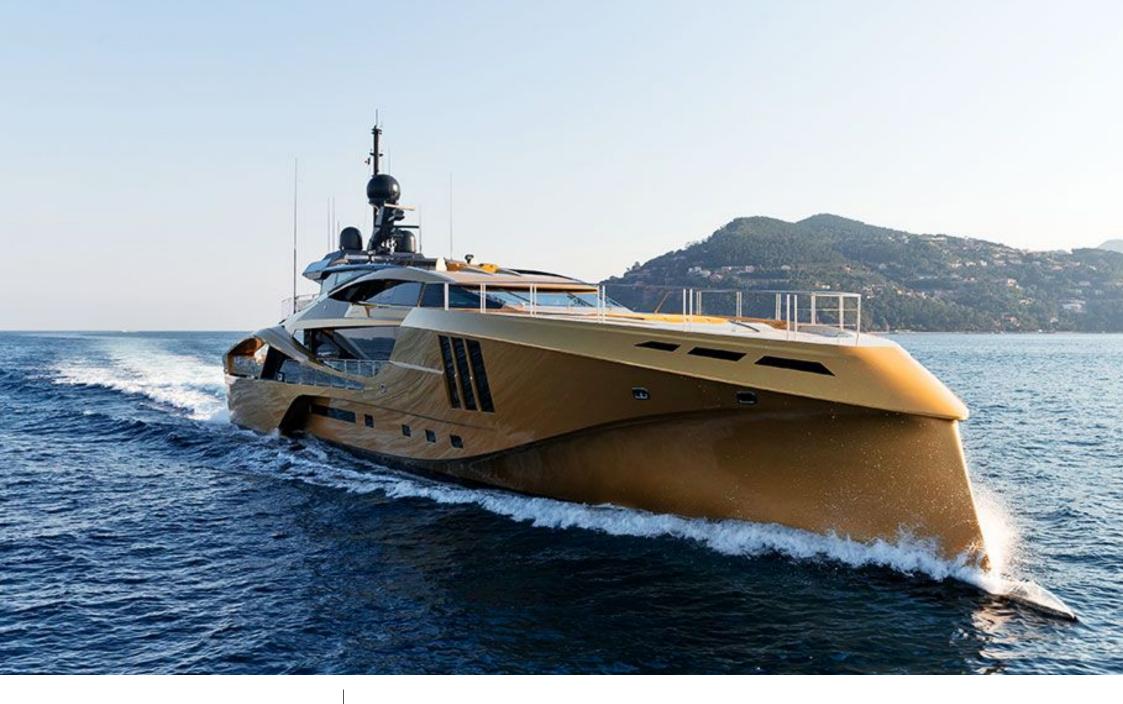

Winter high rate per week

265 000 €

Builder
Palmer Johnson

Year built

2015

Year refit

2020

Length 49 m

**Guests Cruising** 

Cabins

5

Winter Cruising Area(s)

Croatia, East Mediterranean, Greece, Turkey, West Mediterranean

Summer Cruising Area(s)

12

Corsica - Sardinia, East Mediterranean, French Riviera, Italy & Sicily, Turkey, West Mediterranean