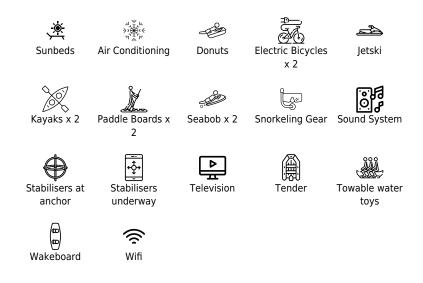

## Specifications

| E Low rate per day<br>16 667 €                                                                       |                       |            |                             | High rate per day 18 333 €                                                                           |                                        |                             |          |            |          |
|------------------------------------------------------------------------------------------------------|-----------------------|------------|-----------------------------|------------------------------------------------------------------------------------------------------|----------------------------------------|-----------------------------|----------|------------|----------|
| Summer low rate per week<br>100 000 €                                                                |                       |            |                             | Summer high rate per week<br>110 000 €                                                               |                                        |                             |          |            |          |
| € Winter low rate per week<br>100 000 €                                                              |                       |            |                             | €                                                                                                    | Winter high rate per week<br>110 000 € |                             |          |            |          |
| Builder<br>Gulf Craft                                                                                |                       |            | ear built<br><sup>022</sup> |                                                                                                      |                                        |                             |          |            |          |
| Length<br>32.10 m                                                                                    |                       |            |                             |                                                                                                      | Guests<br>11                           | Cruising                    |          | Cabin<br>5 | s        |
| Winter Cruising Area(s)<br>Corsica - Sardinia, French Riviera, Italy & Sicily, West<br>Mediterranean |                       |            |                             | Summer Cruising Area(s)<br>Corsica - Sardinia, French Riviera, Italy & Sicily, West<br>Mediterranean |                                        |                             |          |            |          |
| Crew<br>5                                                                                            | Max speed<br>20 knots |            | Cruising<br>13 knots        |                                                                                                      |                                        | Fuel consumption<br>220 L/H |          |            |          |
| Type of cabins<br>5 (3 x Double, 2 x Twi                                                             | n)                    |            |                             |                                                                                                      |                                        |                             |          |            |          |
|                                                                                                      | HTING<br>E 2003       | Interior o | design                      | Exterior de                                                                                          | esign Ga                               | llery lifestyle             | Specific | ations     | Features |