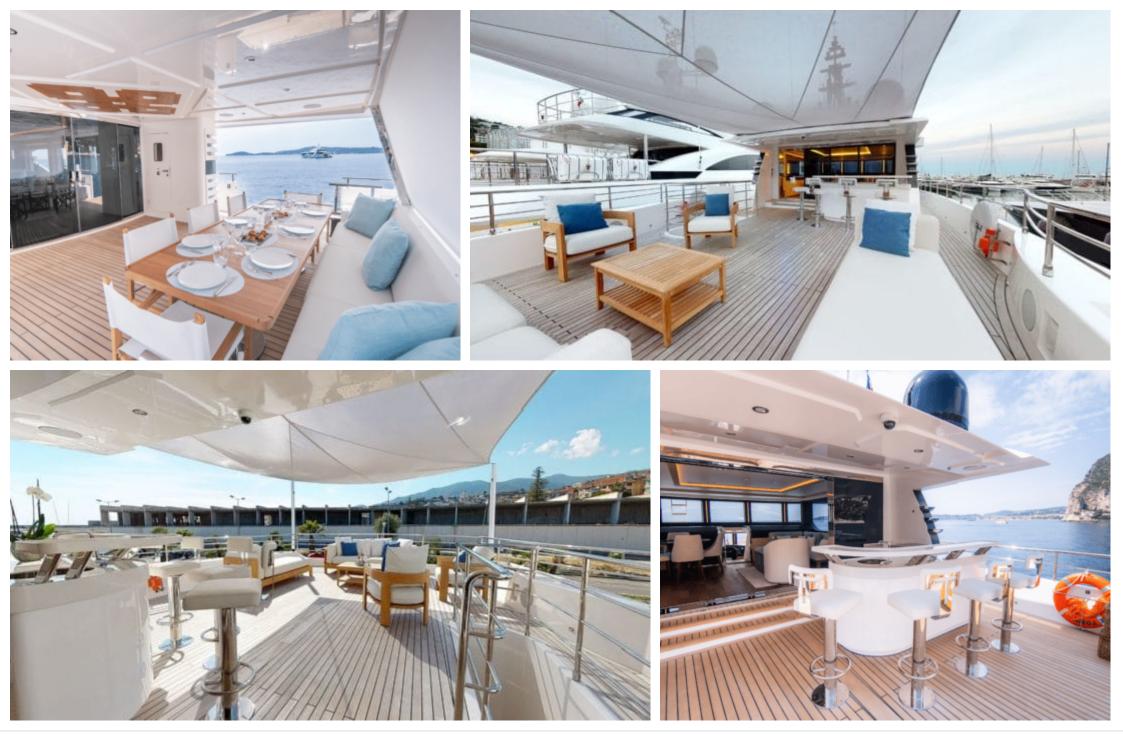

Length Guests Cabins **32.10m** 105.31 ft. **11 5** 

Crew **5** 



### M/Y OCEAN VIEW









## EXTERIOR DESIGN





Interior design Exterior design Gallery lifestyle Specifications Features

















# **INTERIOR DESIGN**





Interior design Exterior design Gallery lifestyle Specifications Features





















Interior design Exterior design Gallery lifestyle Specifications Features





### GALLERY LIFESTYLE









## Specifications

| E Low rate per day<br>16 667 €                                                                       |                       |            |                             | High rate per day 18 333 €                                                                           |                                        |                             |          |            |          |
|------------------------------------------------------------------------------------------------------|-----------------------|------------|-------------------