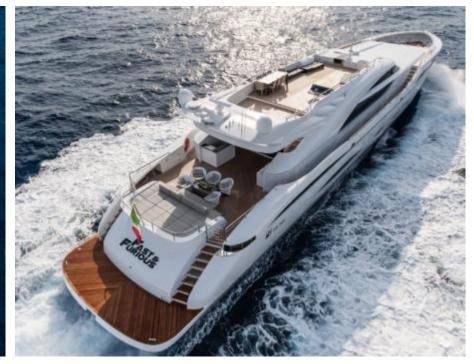

Cabin



## M/Y FAST & **FURIOUS**











Jetski















Television



Towable water



Wakeboard



Wifi





## **EXTERIOR DESIGN**



























































# INTERIOR DESIGN















































1uk.com



## GALLERY LIFESTYLE





Features





#### Specifications



Summer low rate per week 150 000 €



Summer high rate per week





Winter low rate per week 150 000 €



Winter high rate per week

175 000 €



Builder AB Yachts



Year built

2016



Length 44.60 m



**Guests Cruising** 



Cabins

Winter Cruising Area(s)

Crew Max speed 7 42 knots

Summer Cruising Area(s)

12

Corsica - Sardinia, French Riviera, Italy & Sicily, West Mediterranean

Cruising speed 32 knots

Fuel consumption 1200 L/HR

Type of cabins 5 (4 x Double, 1 x Twin)