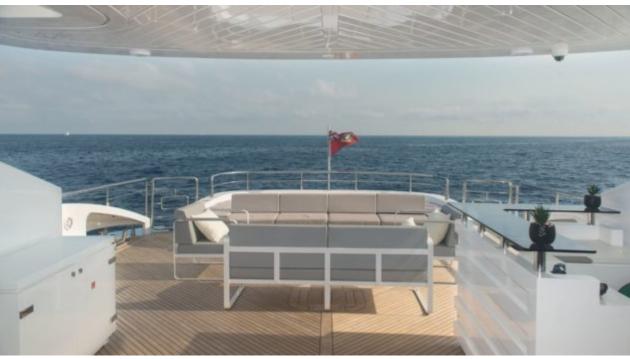

Cabin



## M/Y FAST & **FURIOUS**











Jetski















Television



Towable water



Wakeboard



Wifi





## **EXTERIOR DESIGN**



























































# INTERIOR DESIGN















































1uk.com



## GALLERY LIFESTYLE





Features





#### Specifications



Summer low rate per week 150 000 €



Summer high rate per week





Winter low rate per week 150 000 €



Winter high rate per week

175 000 €



Builder AB Yachts



Year built

2016



Length 44.60 m



**Guests Cruising** 



Cabins

Winter Cruising Area(s)

Crew Max speed 7 42 knots

Summer Cruising Area(s)

12

Corsica - Sardinia, French Riviera, Italy & Sicily, West Mediterranean

Cruising speed 32 knots

Fuel consumption 1200 L/HR

Type of cabins 5 (4 x Double, 1 x Twin)