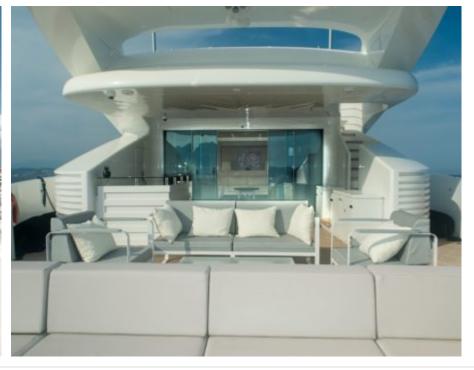

Cabin



## M/Y FAST & **FURIOUS**











Jetski















Television



Towable water



Wakeboard



Wifi





## **EXTERIOR DESIGN**



























































# INTERIOR DESIGN















































1uk.com



## GALLERY LIFESTYLE





Features





#### Specifications



Summer low rate per week 150 000 €



Summer high rate per week





Winter low rate per week 150 000 €



Winter high rate per week

175 000 €



Builder AB Yachts



Year built

2016



Length 44.60 m



**Guests Cruising** 



Cabins

Winter Cruising Area(s)

Crew Max speed 7 42 knots

Summer Cruising Area(s)

12

Corsica - Sardinia, French Riviera, Italy & Sicily, West Mediterranean

Cruising speed 32 knots

Fuel consumption 1200 L/HR

Type of cabins 5 (4 x Double, 1 x Twin)