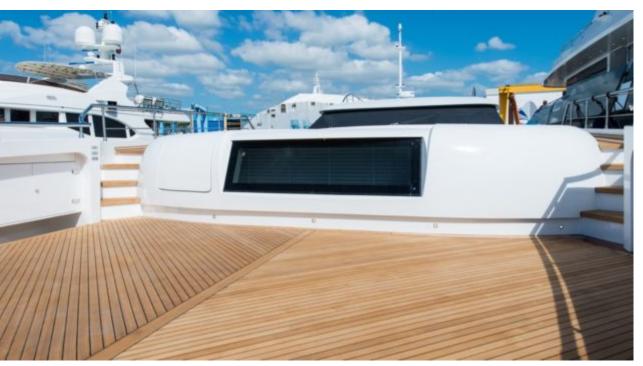

Cabin



## M/Y FAST & **FURIOUS**











Jetski















Television



Towable water



Wakeboard



Wifi





## **EXTERIOR DESIGN**



























































# INTERIOR DESIGN















































1uk.com



## GALLERY LIFESTYLE





Features





#### Specifications



Summer low rate per week 150 000 €



Summer high rate per week





Winter low rate per week 150 000 €



Winter high rate per week

175 000 €



Builder AB Yachts



Year built

2016



Length 44.60 m



**Guests Cruising** 



Cabins

Winter Cruising Area(s)

Crew Max speed 7 42 knots

Summer Cruising Area(s)

12

Corsica - Sardinia, French Riviera, Italy & Sicily, West Mediterranean

Cruising speed 32 knots

Fuel consumption 1200 L/HR

Type of cabins 5 (4 x Double, 1 x Twin)