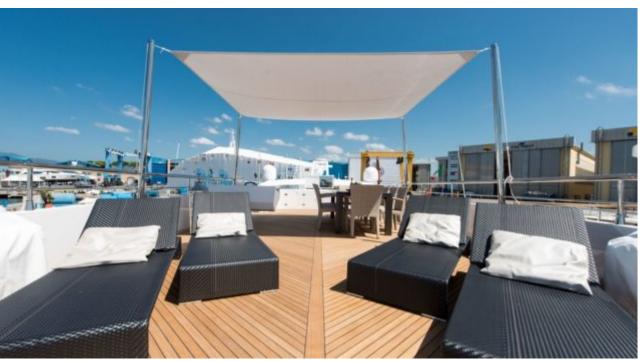

Cabin



## M/Y FAST & **FURIOUS**











Jetski















Television



Towable water



Wakeboard



Wifi





## **EXTERIOR DESIGN**



























































# INTERIOR DESIGN















































1uk.com



## GALLERY LIFESTYLE





Features





#### Specifications



Summer low rate per week 150 000 €



Summer high rate per week





Winter low rate per week 150 000 €



Winter high rate per week

175 000 €



Builder AB Yachts



Year built

2016



Length 44.60 m



**Guests Cruising** 



Cabins

Winter Cruising Area(s)

Crew Max speed 7 42 knots

Summer Cruising Area(s)

12

Corsica - Sardinia, French Riviera, Italy & Sicily, West Mediterranean

Cruising speed 32 knots

Fuel consumption 1200 L/HR

Type of cabins 5 (4 x Double, 1 x Twin)