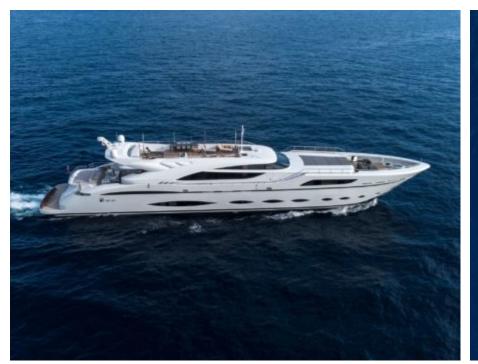

Cabin



## M/Y FAST & **FURIOUS**











Jetski















Television



Towable water



Wakeboard



Wifi





## **EXTERIOR DESIGN**



























































# INTERIOR DESIGN















































1uk.com



## GALLERY LIFESTYLE





Features





#### Specifications



Summer low rate per week 150 000 €



Summer high rate per week





Winter low rate per week 150 000 €



Winter high rate per week

175 000 €



Builder AB Yachts



Year built

2016



Length 44.60 m



**Guests Cruising** 



Cabins

Winter Cruising Area(s)

Crew Max speed 7 42 knots

Summer Cruising Area(s)

12

Corsica - Sardinia, French Riviera, Italy & Sicily, West Mediterranean

Cruising speed 32 knots

Fuel consumption 1200 L/HR

Type of cabins 5 (4 x Double, 1 x Twin)