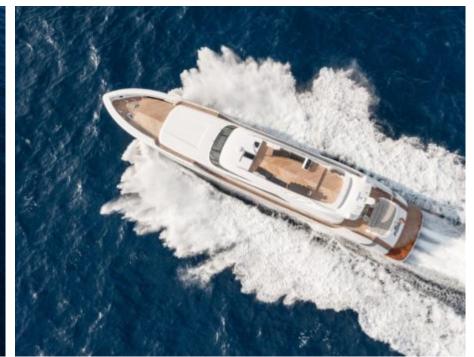

Cabin



## M/Y FAST & **FURIOUS**











Jetski















Television



Towable water



Wakeboard



Wifi





## **EXTERIOR DESIGN**



























































# INTERIOR DESIGN















































1uk.com



## GALLERY LIFESTYLE





Features





#### Specifications



Summer low rate per week 150 000 €



Summer high rate per week





Winter low rate per week 150 000 €



Winter high rate per week

175 000 €



Builder AB Yachts



Year built

2016



Length 44.60 m



**Guests Cruising** 



Cabins

Winter Cruising Area(s)

Crew Max speed 7 42 knots

Summer Cruising Area(s)

12

Corsica - Sardinia, French Riviera, Italy & Sicily, West Mediterranean

Cruising speed 32 knots

Fuel consumption 1200 L/HR

Type of cabins 5 (4 x Double, 1 x Twin)