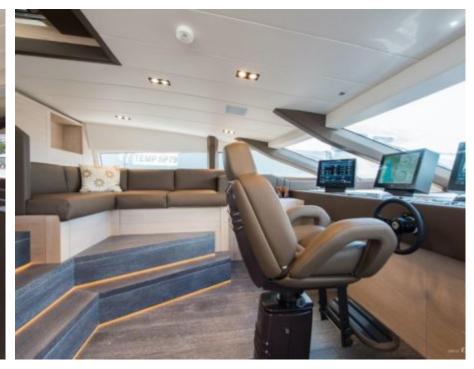

Cabin



## M/Y FAST & **FURIOUS**











Jetski















Television



Towable water



Wakeboard



Wifi





## **EXTERIOR DESIGN**



























































# INTERIOR DESIGN















































1uk.com



## GALLERY LIFESTYLE





Features





#### Specifications



Summer low rate per week 150 000 €



Summer high rate per week





Winter low rate per week 150 000 €



Winter high rate per week

175 000 €



Builder AB Yachts



Year built

2016



Length 44.60 m



**Guests Cruising** 



Cabins

Winter Cruising Area(s)

Crew Max speed 7 42 knots

Summer Cruising Area(s)

12

Corsica - Sardinia, French Riviera, Italy & Sicily, West Mediterranean

Cruising speed 32 knots

Fuel consumption 1200 L/HR

Type of cabins 5 (4 x Double, 1 x Twin)