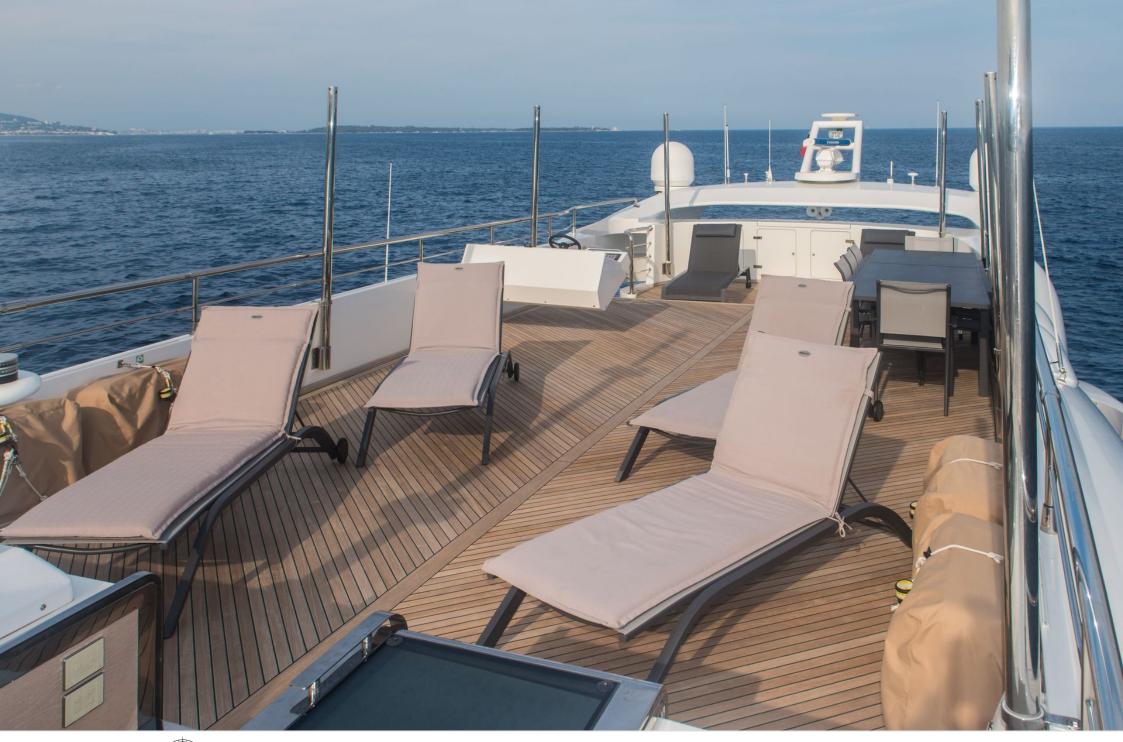

Cabin



## M/Y FAST & **FURIOUS**











Jetski















Television



Towable water



Wakeboard



Wifi





## **EXTERIOR DESIGN**



























































# INTERIOR DESIGN















































1uk.com



## GALLERY LIFESTYLE





Features





#### Specifications



Summer low rate per week 150 000 €



Summer high rate per week





Winter low rate per week 150 000 €



Winter high rate per week

175 000 €



Builder AB Yachts



Year built

2016



Length 44.60 m



**Guests Cruising** 



Cabins

Winter Cruising Area(s)

Crew Max speed 7 42 knots

Summer Cruising Area(s)

12

Corsica - Sardinia, French Riviera, Italy & Sicily, West Mediterranean

Cruising speed 32 knots

Fuel consumption 1200 L/HR

Type of cabins 5 (4 x Double, 1 x Twin)