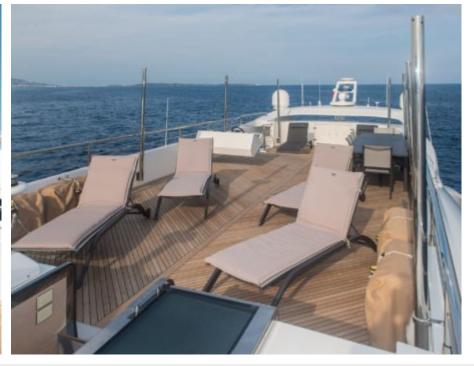

Cabin



## M/Y FAST & **FURIOUS**











Jetski















Television



Towable water



Wakeboard



Wifi





## **EXTERIOR DESIGN**



























































# INTERIOR DESIGN















































1uk.com



## GALLERY LIFESTYLE





Features





#### Specifications



Summer low rate per week 150 000 €



Summer high rate per week





Winter low rate per week 150 000 €



Winter high rate per week

175 000 €



Builder AB Yachts



Year built

2016



Length 44.60 m



**Guests Cruising** 



Cabins

Winter Cruising Area(s)

Crew Max speed 7 42 knots

Summer Cruising Area(s)

12

Corsica - Sardinia, French Riviera, Italy & Sicily, West Mediterranean

Cruising speed 32 knots

Fuel consumption 1200 L/HR

Type of cabins 5 (4 x Double, 1 x Twin)