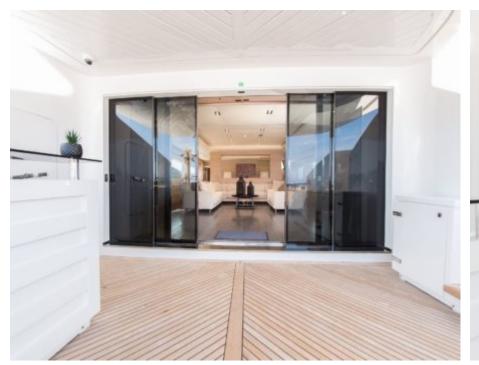

Cabin



## M/Y FAST & **FURIOUS**











Jetski















Television



Towable water



Wakeboard



Wifi





## **EXTERIOR DESIGN**



























































# INTERIOR DESIGN















































1uk.com



## GALLERY LIFESTYLE





Features





#### Specifications



Summer low rate per week 150 000 €



Summer high rate per week





Winter low rate per week 150 000 €



Winter high rate per week

175 000 €



Builder AB Yachts



Year built

2016



Length 44.60 m



**Guests Cruising** 



Cabins

Winter Cruising Area(s)

Crew Max speed 7 42 knots

Summer Cruising Area(s)

12

Corsica - Sardinia, French Riviera, Italy & Sicily, West Mediterranean

Cruising speed 32 knots

Fuel consumption 1200 L/HR

Type of cabins 5 (4 x Double, 1 x Twin)