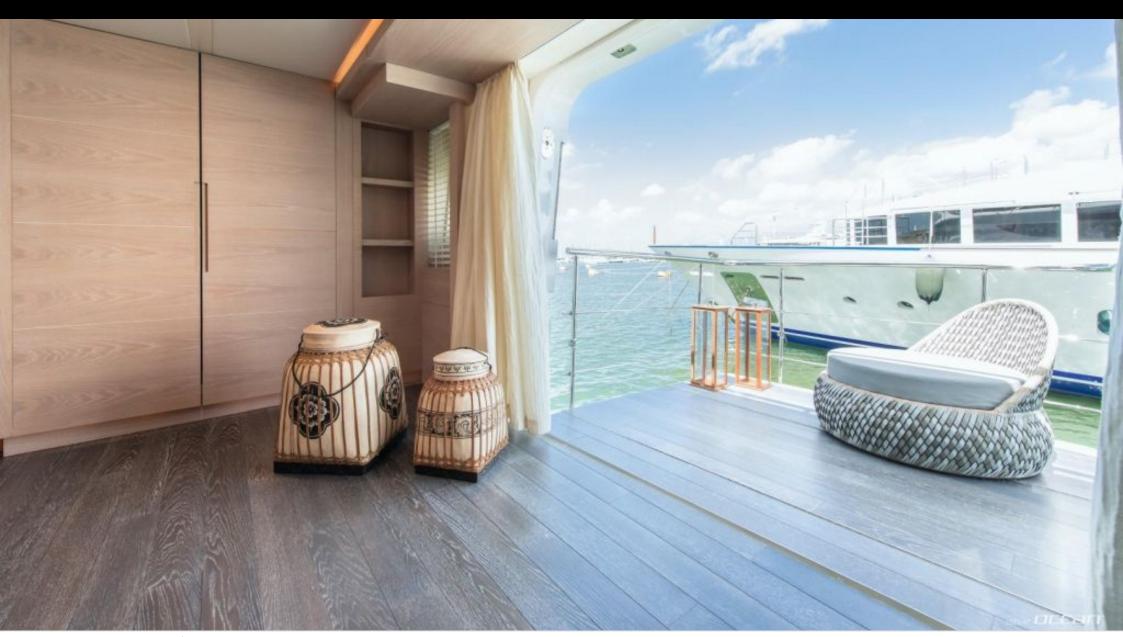

Cabin



## M/Y FAST & **FURIOUS**











Jetski















Television



Towable water



Wakeboard



Wifi





## **EXTERIOR DESIGN**



























































# INTERIOR DESIGN















































1uk.com



## GALLERY LIFESTYLE





Features





#### Specifications



Summer low rate per week 150 000 €



Summer high rate per week





Winter low rate per week 150 000 €



Winter high rate per week

175 000 €



Builder AB Yachts



Year built

2016



Length 44.60 m



**Guests Cruising** 



Cabins

Winter Cruising Area(s)

Crew Max speed 7 42 knots

Summer Cruising Area(s)

12

Corsica - Sardinia, French Riviera, Italy & Sicily, West Mediterranean

Cruising speed 32 knots

Fuel consumption 1200 L/HR

Type of cabins 5 (4 x Double, 1 x Twin)