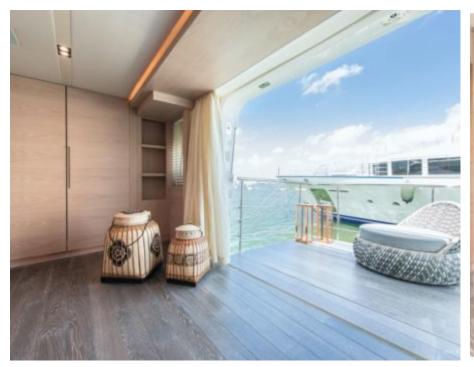

Cabin



## M/Y FAST & **FURIOUS**











Jetski















Television



Towable water



Wakeboard



Wifi





## **EXTERIOR DESIGN**



























































# INTERIOR DESIGN















































1uk.com



## GALLERY LIFESTYLE





Features





#### Specifications



Summer low rate per week 150 000 €



Summer high rate per week





Winter low rate per week 150 000 €



Winter high rate per week

175 000 €



Builder AB Yachts



Year built

2016



Length 44.60 m



**Guests Cruising** 



Cabins

Winter Cruising Area(s)

Crew Max speed 7 42 knots

Summer Cruising Area(s)

12

Corsica - Sardinia, French Riviera, Italy & Sicily, West Mediterranean

Cruising speed 32 knots

Fuel consumption 1200 L/HR

Type of cabins 5 (4 x Double, 1 x Twin)