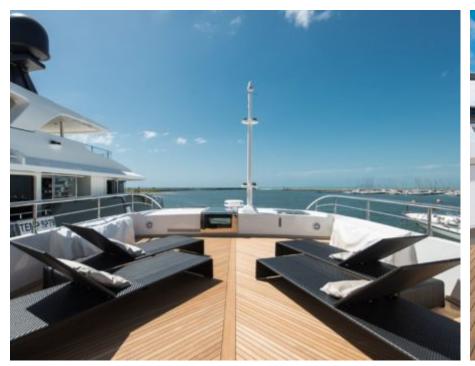

Cabin



## M/Y FAST & **FURIOUS**











Jetski















Television



Towable water



Wakeboard



Wifi





## **EXTERIOR DESIGN**



























































# INTERIOR DESIGN















































1uk.com



## GALLERY LIFESTYLE





Features





#### Specifications



Summer low rate per week 150 000 €



Summer high rate per week





Winter low rate per week 150 000 €



Winter high rate per week

175 000 €



Builder AB Yachts



Year built

2016



Length 44.60 m



**Guests Cruising** 



Cabins

Winter Cruising Area(s)

Crew Max speed 7 42 knots

Summer Cruising Area(s)

12

Corsica - Sardinia, French Riviera, Italy & Sicily, West Mediterranean

Cruising speed 32 knots

Fuel consumption 1200 L/HR

Type of cabins 5 (4 x Double, 1 x Twin)