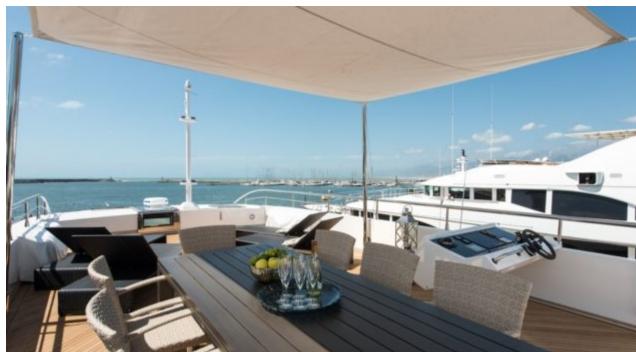

Cabin



## M/Y FAST & **FURIOUS**











Jetski















Television



Towable water



Wakeboard



Wifi





## **EXTERIOR DESIGN**



























































# INTERIOR DESIGN















































1uk.com



## GALLERY LIFESTYLE





Features





#### Specifications



Summer low rate per week 150 000 €



Summer high rate per week





Winter low rate per week 150 000 €



Winter high rate per week

175 000 €



Builder AB Yachts



Year built

2016



Length 44.60 m



**Guests Cruising** 



Cabins

Winter Cruising Area(s)

Crew Max speed 7 42 knots

Summer Cruising Area(s)

12

Corsica - Sardinia, French Riviera, Italy & Sicily, West Mediterranean

Cruising speed 32 knots

Fuel consumption 1200 L/HR

Type of cabins 5 (4 x Double, 1 x Twin)