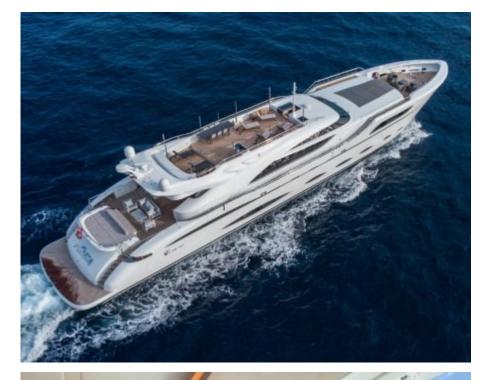

Cabin



## M/Y FAST & **FURIOUS**











Jetski















Television



Towable water



Wakeboard



Wifi





## **EXTERIOR DESIGN**



























































# INTERIOR DESIGN















































1uk.com



## GALLERY LIFESTYLE





Features





#### Specifications



Summer low rate per week 150 000 €



Summer high rate per week





Winter low rate per week 150 000 €



Winter high rate per week

175 000 €



Builder AB Yachts



Year built

2016



Length 44.60 m



**Guests Cruising** 



Cabins

Winter Cruising Area(s)

Crew Max speed 7 42 knots

Summer Cruising Area(s)

12

Corsica - Sardinia, French Riviera, Italy & Sicily, West Mediterranean

Cruising speed 32 knots

Fuel consumption 1200 L/HR

Type of cabins 5 (4 x Double, 1 x Twin)