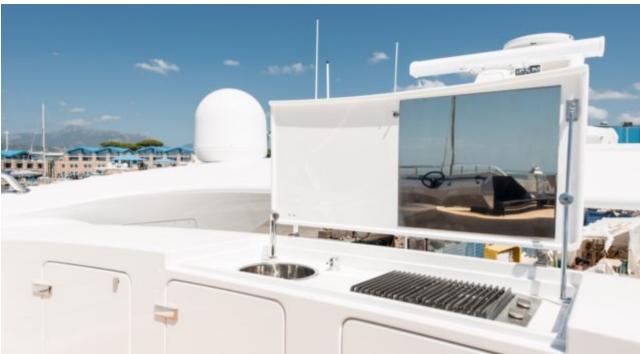

Cabin



## M/Y FAST & **FURIOUS**











Jetski















Television



Towable water



Wakeboard



Wifi





## **EXTERIOR DESIGN**



























































# INTERIOR DESIGN















































1uk.com



## GALLERY LIFESTYLE





Features





#### Specifications



Summer low rate per week 150 000 €



Summer high rate per week





Winter low rate per week 150 000 €



Winter high rate per week

175 000 €



Builder AB Yachts



Year built

2016



Length 44.60 m



**Guests Cruising** 



Cabins

Winter Cruising Area(s)

Crew Max speed 7 42 knots

Summer Cruising Area(s)

12

Corsica - Sardinia, French Riviera, Italy & Sicily, West Mediterranean

Cruising speed 32 knots

Fuel consumption 1200 L/HR

Type of cabins 5 (4 x Double, 1 x Twin)