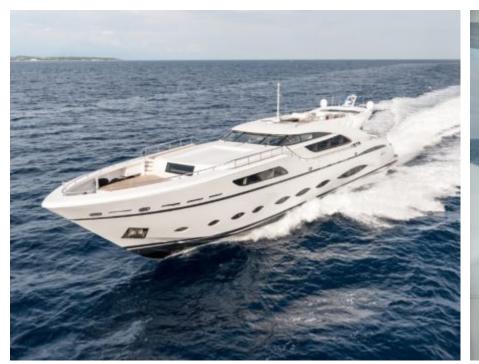

Cabin



## M/Y FAST & **FURIOUS**











Jetski















Television



Towable water



Wakeboard



Wifi





## **EXTERIOR DESIGN**



























































# INTERIOR DESIGN















































1uk.com



## GALLERY LIFESTYLE





Features





#### Specifications



Summer low rate per week 150 000 €



Summer high rate per week





Winter low rate per week 150 000 €



Winter high rate per week

175 000 €



Builder AB Yachts



Year built

2016



Length 44.60 m



**Guests Cruising** 



Cabins

Winter Cruising Area(s)

Crew Max speed 7 42 knots

Summer Cruising Area(s)

12

Corsica - Sardinia, French Riviera, Italy & Sicily, West Mediterranean

Cruising speed 32 knots

Fuel consumption 1200 L/HR

Type of cabins 5 (4 x Double, 1 x Twin)