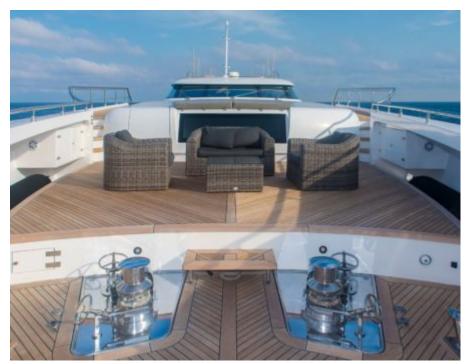

Cabin



## M/Y FAST & **FURIOUS**











Jetski















Television



Towable water



Wakeboard



Wifi





## **EXTERIOR DESIGN**



























































# INTERIOR DESIGN















































1uk.com



## GALLERY LIFESTYLE





Features





#### Specifications



Summer low rate per week 150 000 €



Summer high rate per week





Winter low rate per week 150 000 €



Winter high rate per week

175 000 €



Builder AB Yachts



Year built

2016



Length 44.60 m



**Guests Cruising** 



Cabins

Winter Cruising Area(s)

Crew Max speed 7 42 knots

Summer Cruising Area(s)

12

Corsica - Sardinia, French Riviera, Italy & Sicily, West Mediterranean

Cruising speed 32 knots

Fuel consumption 1200 L/HR

Type of cabins 5 (4 x Double, 1 x Twin)