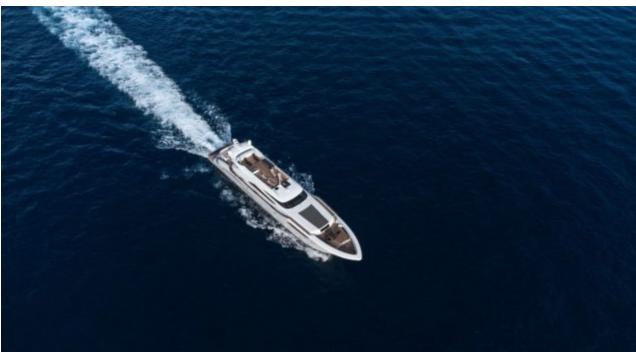

Cabin



## M/Y FAST & **FURIOUS**











Jetski















Television



Towable water



Wakeboard



Wifi





## **EXTERIOR DESIGN**



























































# INTERIOR DESIGN















































1uk.com



## GALLERY LIFESTYLE





Features





#### Specifications



Summer low rate per week 150 000 €



Summer high rate per week





Winter low rate per week 150 000 €



Winter high rate per week

175 000 €



Builder AB Yachts



Year built

2016



Length 44.60 m



**Guests Cruising** 



Cabins

Winter Cruising Area(s)

Crew Max speed 7 42 knots

Summer Cruising Area(s)

12

Corsica - Sardinia, French Riviera, Italy & Sicily, West Mediterranean

Cruising speed 32 knots

Fuel consumption 1200 L/HR

Type of cabins 5 (4 x Double, 1 x Twin)