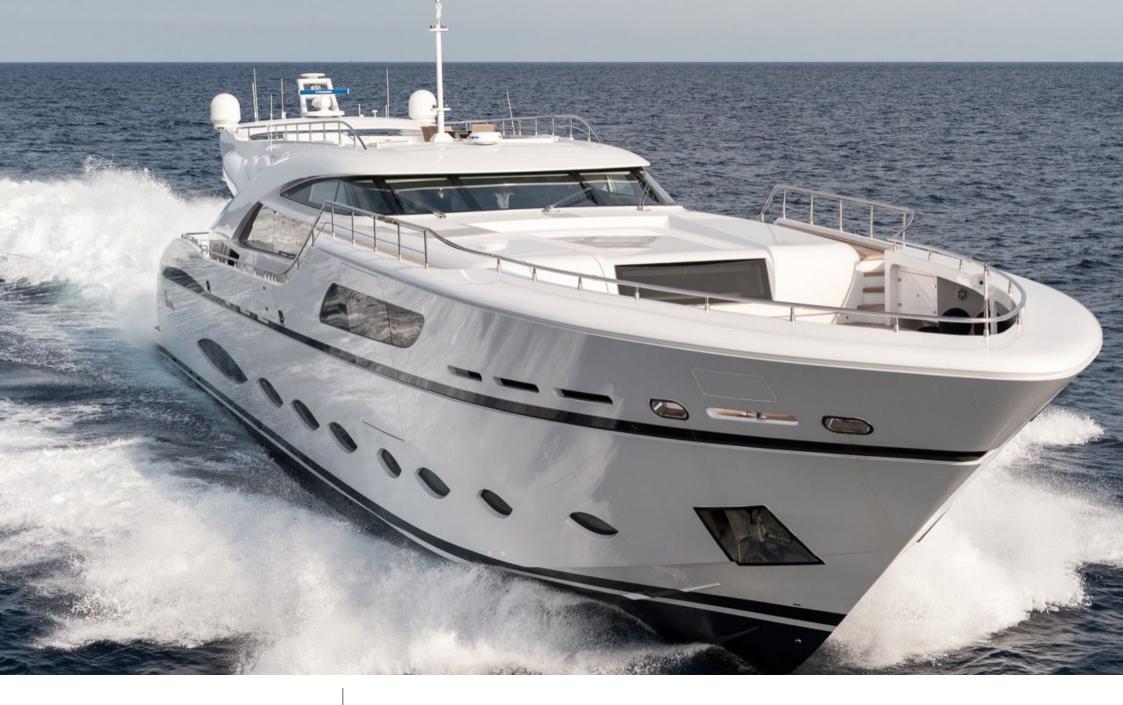

## M/Y FAST & **FURIOUS**

Jetski

Television

Towable water

Wakeboard

Wifi

## **EXTERIOR DESIGN**

#### Specifications

Summer low rate per week 150 000 €

Summer high rate per week

Winter low rate per week 150 000 €

Winter high rate per week

175 000 €

Builder AB Yachts

Year built

2016

Length 44.60 m

**Guests Cruising** 

Cabins

Winter Cruising Area(s)

Crew Max speed 7 42 knots

Summer Cruising Area(s)

12