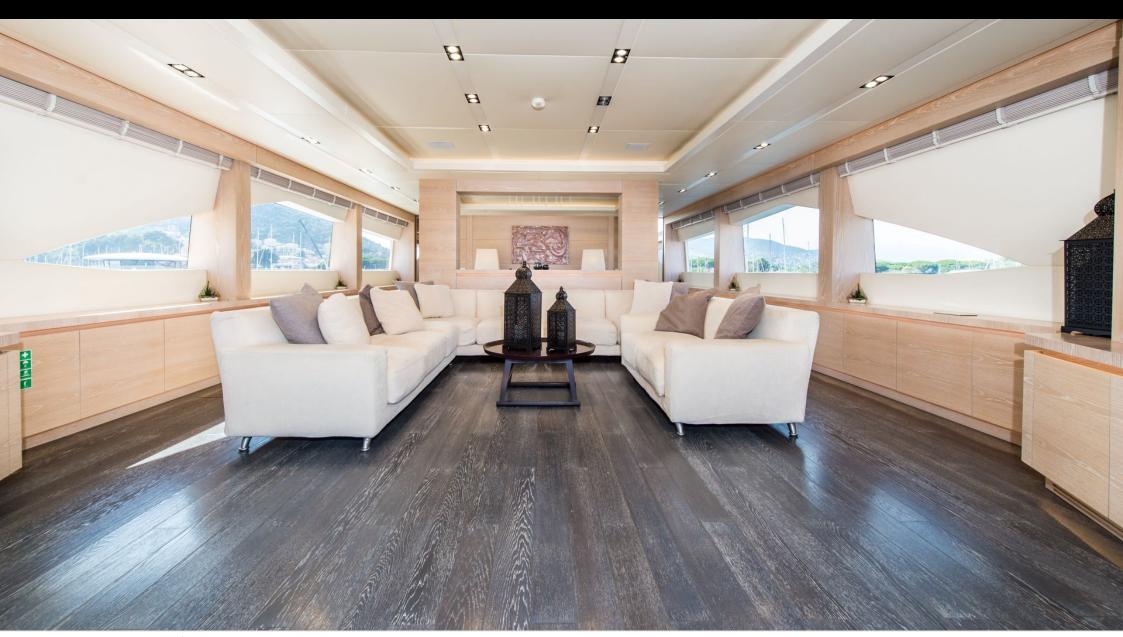

Cabin



## M/Y FAST & **FURIOUS**











Jetski















Television



Towable water



Wakeboard



Wifi





## **EXTERIOR DESIGN**



























































# INTERIOR DESIGN















































1uk.com



## GALLERY LIFESTYLE





Features





#### Specifications



Summer low rate per week 150 000 €



Summer high rate per week





Winter low rate per week 150 000 €



Winter high rate per week

175 000 €



Builder AB Yachts



Year built

2016



Length 44.60 m



**Guests Cruising** 



Cabins

Winter Cruising Area(s)

Crew Max speed 7 42 knots

Summer Cruising Area(s)

12

Corsica - Sardinia, French Riviera, Italy & Sicily, West Mediterranean

Cruising speed 32 knots

Fuel consumption 1200 L/HR

Type of cabins 5 (4 x Double, 1 x Twin)