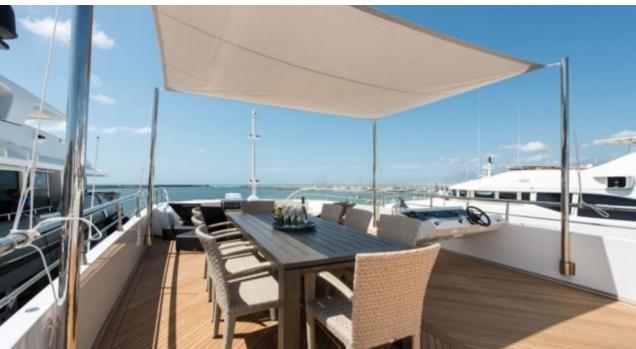

Cabin



## M/Y FAST & **FURIOUS**











Jetski















Television



Towable water



Wakeboard



Wifi





## **EXTERIOR DESIGN**



























































# INTERIOR DESIGN















































1uk.com



## GALLERY LIFESTYLE





Features





#### Specifications



Summer low rate per week 150 000 €



Summer high rate per week





Winter low rate per week 150 000 €



Winter high rate per week

175 000 €



Builder AB Yachts



Year built

2016



Length 44.60 m



**Guests Cruising** 



Cabins

Winter Cruising Area(s)

Crew Max speed 7 42 knots

Summer Cruising Area(s)

12

Corsica - Sardinia, French Riviera, Italy & Sicily, West Mediterranean

Cruising speed 32 knots

Fuel consumption 1200 L/HR

Type of cabins 5 (4 x Double, 1 x Twin)