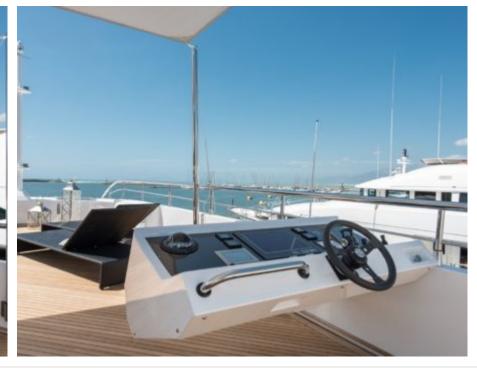

Cabin



## M/Y FAST & **FURIOUS**











Jetski















Television



Towable water



Wakeboard



Wifi





## **EXTERIOR DESIGN**



























































# INTERIOR DESIGN















































1uk.com



## GALLERY LIFESTYLE





Features





#### Specifications



Summer low rate per week 150 000 €



Summer high rate per week





Winter low rate per week 150 000 €



Winter high rate per week

175 000 €



Builder AB Yachts



Year built

2016



Length 44.60 m



**Guests Cruising** 



Cabins

Winter Cruising Area(s)

Crew Max speed 7 42 knots

Summer Cruising Area(s)

12

Corsica - Sardinia, French Riviera, Italy & Sicily, West Mediterranean

Cruising speed 32 knots

Fuel consumption 1200 L/HR

Type of cabins 5 (4 x Double, 1 x Twin)