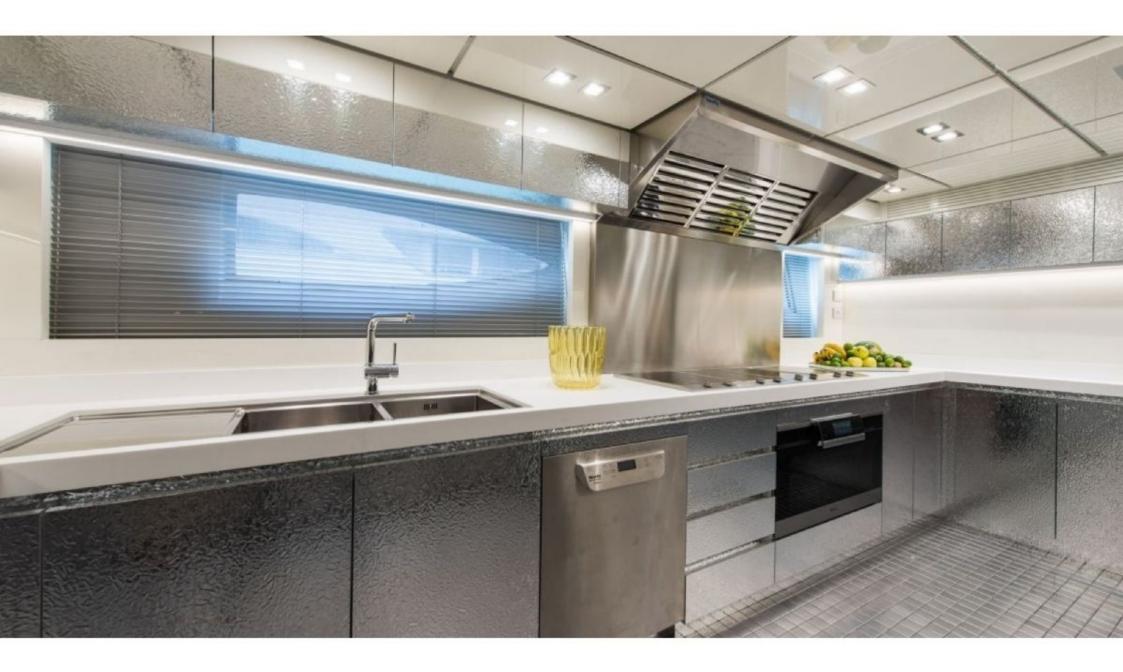

Cabin



## M/Y FAST & **FURIOUS**











Jetski















Television



Towable water



Wakeboard



Wifi





## **EXTERIOR DESIGN**



























































# INTERIOR DESIGN















































1uk.com



## GALLERY LIFESTYLE





Features





#### Specifications



Summer low rate per week 150 000 €



Summer high rate per week





Winter low rate per week 150 000 €



Winter high rate per week

175 000 €



Builder AB Yachts



Year built

2016



Length 44.60 m



**Guests Cruising** 



Cabins

Winter Cruising Area(s)

Crew Max speed 7 42 knots

Summer Cruising Area(s)

12

Corsica - Sardinia, French Riviera, Italy & Sicily, West Mediterranean

Cruising speed 32 knots

Fuel consumption 1200 L/HR

Type of cabins 5 (4 x Double, 1 x Twin)