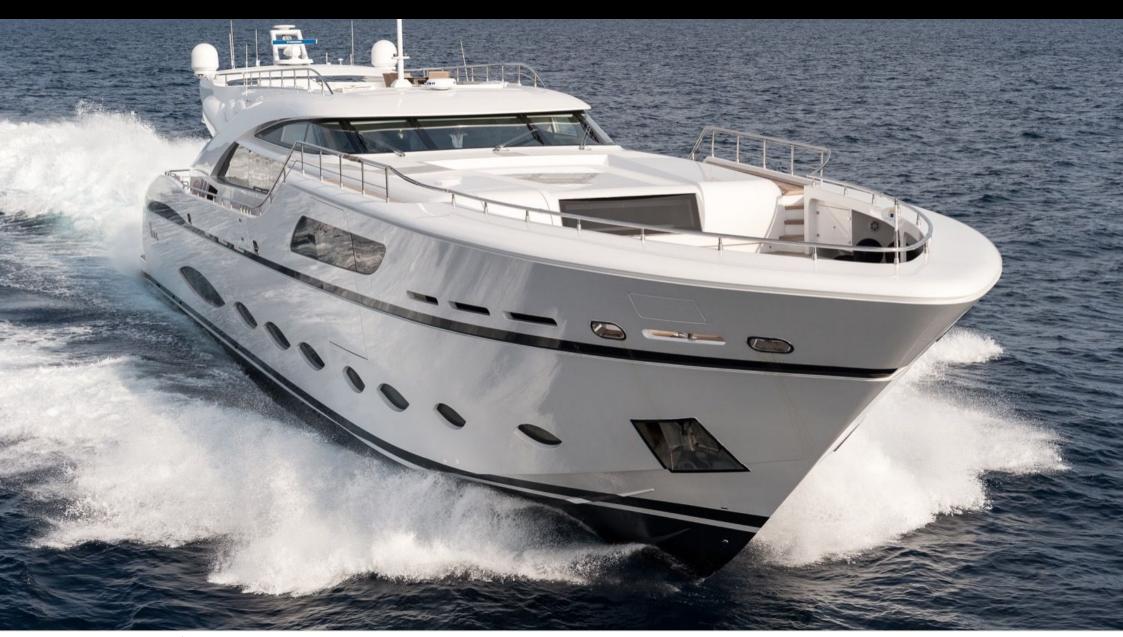

Cabin



## M/Y FAST & **FURIOUS**











Jetski















Television



Towable water



Wakeboard



Wifi





## **EXTERIOR DESIGN**



























































# INTERIOR DESIGN















































1uk.com



## GALLERY LIFESTYLE





Features





#### Specifications



Summer low rate per week 150 000 €



Summer high rate per week





Winter low rate per week 150 000 €



Winter high rate per week

175 000 €



Builder AB Yachts



Year built

2016



Length 44.60 m



**Guests Cruising** 



Cabins

Winter Cruising Area(s)

Crew Max speed 7 42 knots

Summer Cruising Area(s)

12

Corsica - Sardinia, French Riviera, Italy & Sicily, West Mediterranean

Cruising speed 32 knots

Fuel consumption 1200 L/HR

Type of cabins 5 (4 x Double, 1 x Twin)