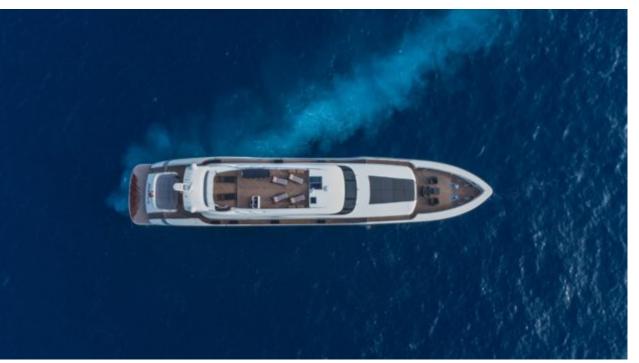

Cabin



## M/Y FAST & **FURIOUS**











Jetski















Television



Towable water



Wakeboard



Wifi





## **EXTERIOR DESIGN**



























































# INTERIOR DESIGN















































1uk.com



## GALLERY LIFESTYLE





Features





#### Specifications



Summer low rate per week 150 000 €



Summer high rate per week





Winter low rate per week 150 000 €



Winter high rate per week

175 000 €



Builder AB Yachts



Year built

2016



Length 44.60 m



**Guests Cruising** 



Cabins

Winter Cruising Area(s)

Crew Max speed 7 42 knots

Summer Cruising Area(s)

12

Corsica - Sardinia, French Riviera, Italy & Sicily, West Mediterranean

Cruising speed 32 knots

Fuel consumption 1200 L/HR

Type of cabins 5 (4 x Double, 1 x Twin)