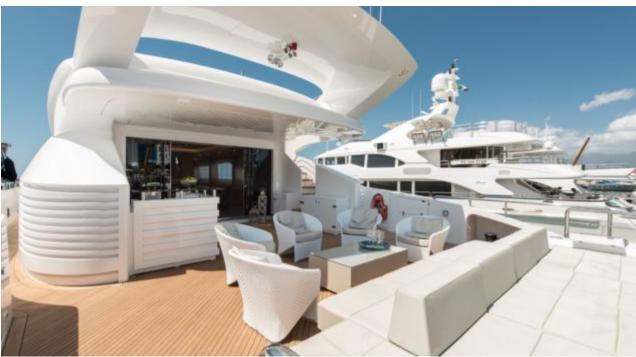

Cabin



## M/Y FAST & **FURIOUS**











Jetski















Television



Towable water



Wakeboard



Wifi





## **EXTERIOR DESIGN**



























































# INTERIOR DESIGN















































1uk.com



## GALLERY LIFESTYLE





Features





#### Specifications



Summer low rate per week 150 000 €



Summer high rate per week





Winter low rate per week 150 000 €



Winter high rate per week

175 000 €



Builder AB Yachts



Year built

2016



Length 44.60 m



**Guests Cruising** 



Cabins

Winter Cruising Area(s)

Crew Max speed 7 42 knots

Summer Cruising Area(s)

12

Corsica - Sardinia, French Riviera, Italy & Sicily, West Mediterranean

Cruising speed 32 knots

Fuel consumption 1200 L/HR

Type of cabins 5 (4 x Double, 1 x Twin)