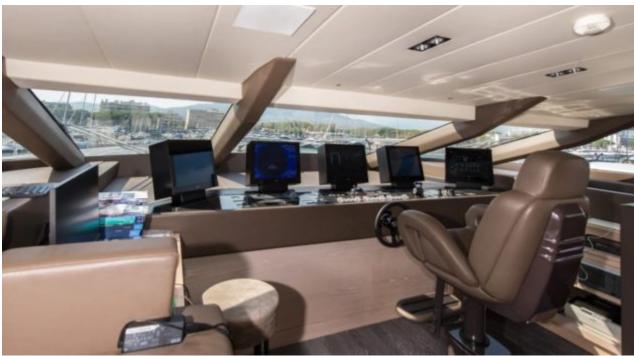

Cabin



## M/Y FAST & **FURIOUS**











Jetski















Television



Towable water



Wakeboard



Wifi





## **EXTERIOR DESIGN**



























































# INTERIOR DESIGN















































1uk.com



## GALLERY LIFESTYLE





Features





#### Specifications



Summer low rate per week 150 000 €



Summer high rate per week





Winter low rate per week 150 000 €



Winter high rate per week

175 000 €



Builder AB Yachts



Year built

2016



Length 44.60 m



**Guests Cruising** 



Cabins

Winter Cruising Area(s)

Crew Max speed 7 42 knots

Summer Cruising Area(s)

12

Corsica - Sardinia, French Riviera, Italy & Sicily, West Mediterranean

Cruising speed 32 knots

Fuel consumption 1200 L/HR

Type of cabins 5 (4 x Double, 1 x Twin)