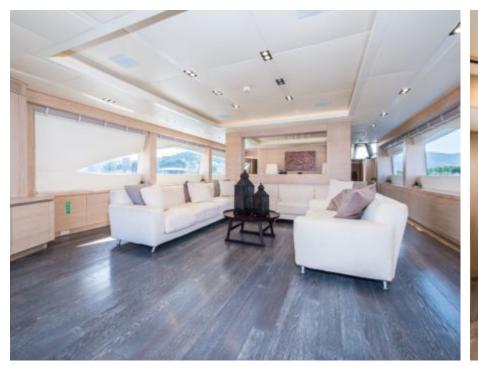

Cabin



## M/Y FAST & **FURIOUS**











Jetski















Television



Towable water



Wakeboard



Wifi





## **EXTERIOR DESIGN**



























































# INTERIOR DESIGN















































1uk.com



## GALLERY LIFESTYLE





Features





#### Specifications



Summer low rate per week 150 000 €



Summer high rate per week





Winter low rate per week 150 000 €



Winter high rate per week

175 000 €



Builder AB Yachts



Year built

2016



Length 44.60 m



**Guests Cruising** 



Cabins

Winter Cruising Area(s)

Crew Max speed 7 42 knots

Summer Cruising Area(s)

12

Corsica - Sardinia, French Riviera, Italy & Sicily, West Mediterranean

Cruising speed 32 knots

Fuel consumption 1200 L/HR

Type of cabins 5 (4 x Double, 1 x Twin)