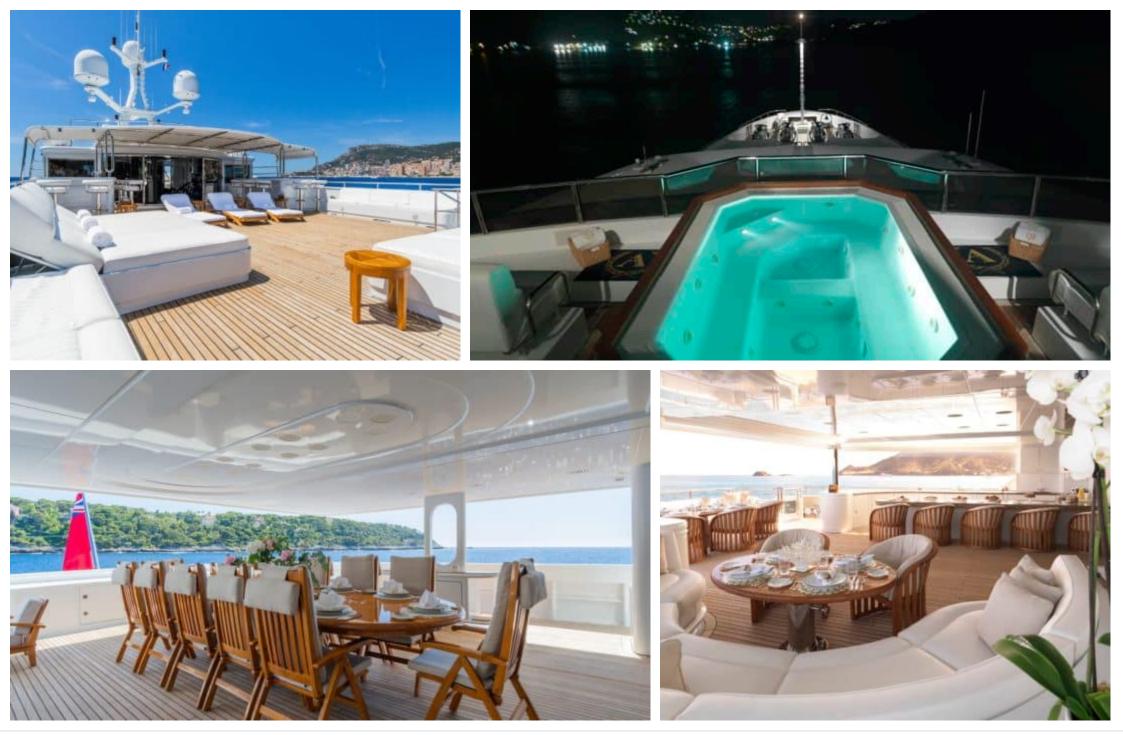

<u>.</u>







Crew **17** 



#### M/Y APOGEE







# EXTERIOR DESIGN

















### **INTERIOR DESIGN**





















## GALLERY LIFESTYLE





















### Specifications

| €                    | Summer low rate per week<br>360 000 €                                                                           |                         | Summer high rate per week<br>390 000 €                                                                                                                                    |                             |                    |             |
|----------------------|-----------------------------------------------------------------------------------------------------------------|-------------------------|---------------------------------------------------------------------------------------------------------------------------