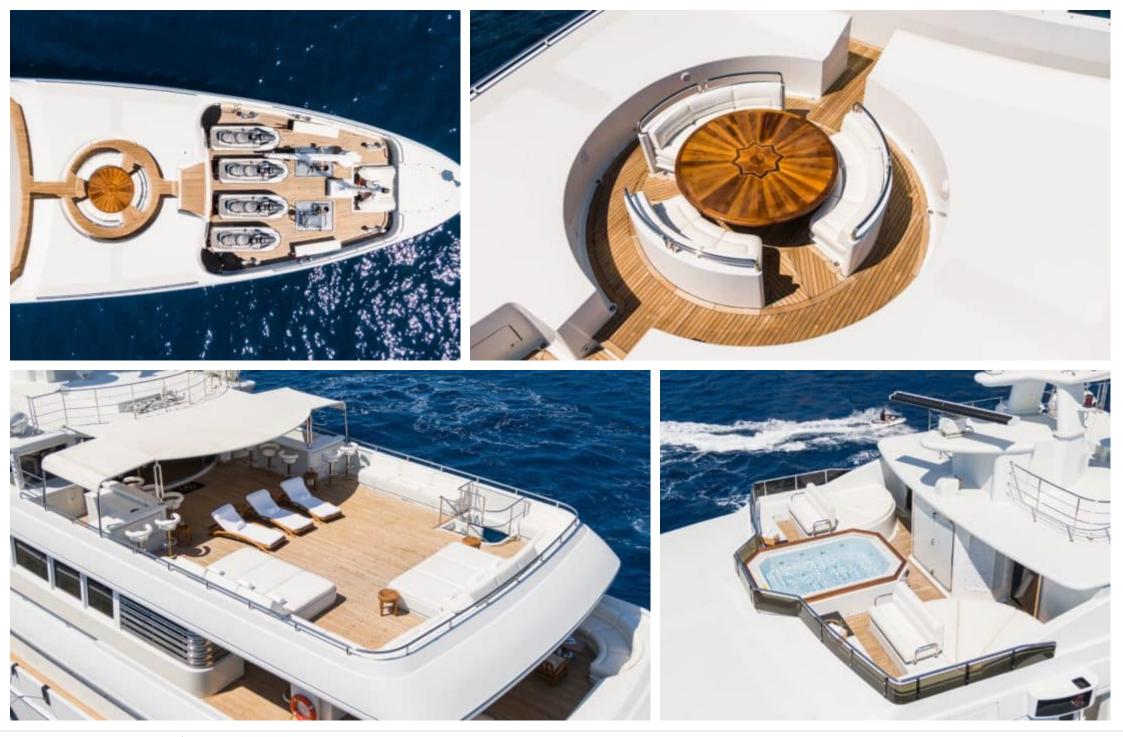

<u>.</u>







Crew **17** 



#### M/Y APOGEE







# EXTERIOR DESIGN

















### **INTERIOR DESIGN**





















## GALLERY LIFESTYLE





















### Specifications

| €                    | Summer low rate per week<br>360 000 €                                                                           |                         | Summer high rate per week<br>390 000 €                                                                                                                                    |                             |                    |             |
|----------------------|-----------------------------------------------------------------------------------------------------------------|-------------------------|-----------------------------------------------------------------------------------------------------------------------