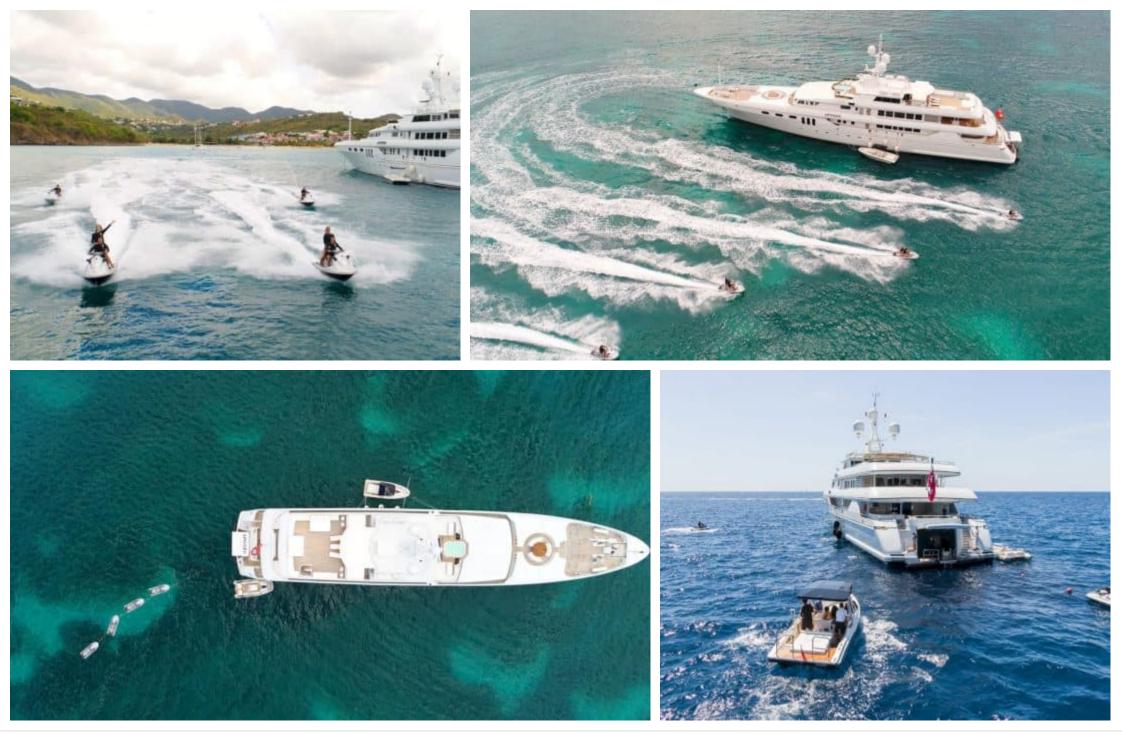

# EXTERIOR DESIGN

### Specifications

| €                    | Summer low rate per week<br>360 000 €                                                                           |                         | Summer high rate per week<br>390 000 €                                                                                                                                    |                             |                    |             |
|----------------------|-----------------------------------------------------------------------------------------------------------------|-------------------------|---------------------------------------------------------------------------------------------------------------------------------------------------------------------------|-----------------------------|--------------------|-------------|
| €                    | Winter low rate per week<br>360 000 €                                                                           |                         | Winter high rate per week<br>390 000 €                                                                                                                                    |                             |                    |             |
|                      | Builder<br>Codecasa                                                                                             | Year b                  | uilt                                                                                                                                                                      |                             | Year refit<br>2023 | :           |
|                      | Length<br>62.5 m                                                                                                |                         |                                                                                                                                                                           | Guests Cruising             |                    | Cabins<br>6 |
| Caribbea             | Cruising Area(s)<br>n & Bahamas, Corsica - Sardinia, Croat<br>anean, French Riviera, Greece, Italy & S<br>anean | Caribbean<br>Mediterran | Summer Cruising Area(s)<br>Caribbean & Bahamas, Corsica - Sardinia, Croatia, East<br>Mediterranean, French Riviera, Greece, Italy & Sicily, Turkey, West<br>Mediterranean |                             |                    |             |
| Crew<br>17           | Max speed<br>16 knots                                                                                           |                         | ng speed                                                                                                                                                                  | Fuel consumption<br>290 L/H |                    |             |
| Type of<br>6 (4 x Do | cabins<br>uble, 2 x Twin)                                                                                       |                         |                                                                                                                                                                           |                             |                    |             |