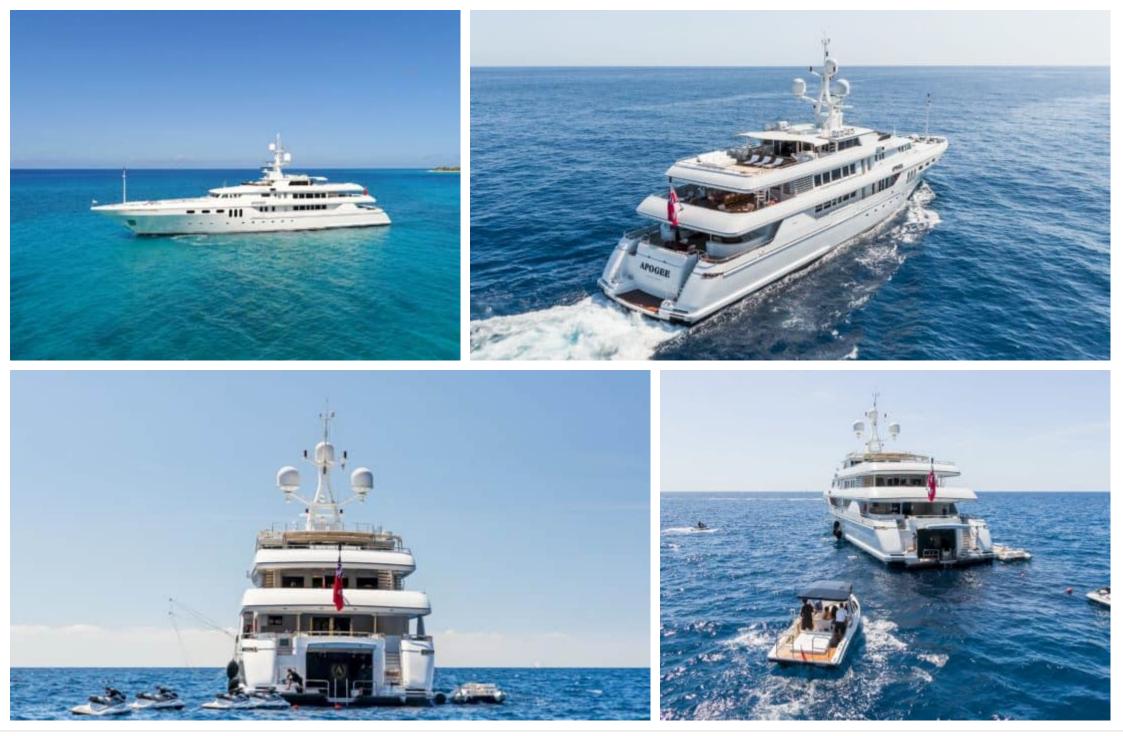

<u>.</u>







Crew **17** 



#### M/Y APOGEE







# EXTERIOR DESIGN

















### **INTERIOR DESIGN**





















## GALLERY LIFESTYLE





















### Specifications

| €                    | Summer low rate per week<br>360 000 €                                                                           |                         | Summer high rate per week<br>390 000 €                                                                                                                                    |                             |                    |             |
|----------------------|-----------------------------------------------------------------------------------------------------------------|-------------------------|-------------------------------------------------------------------------------------------------------------------