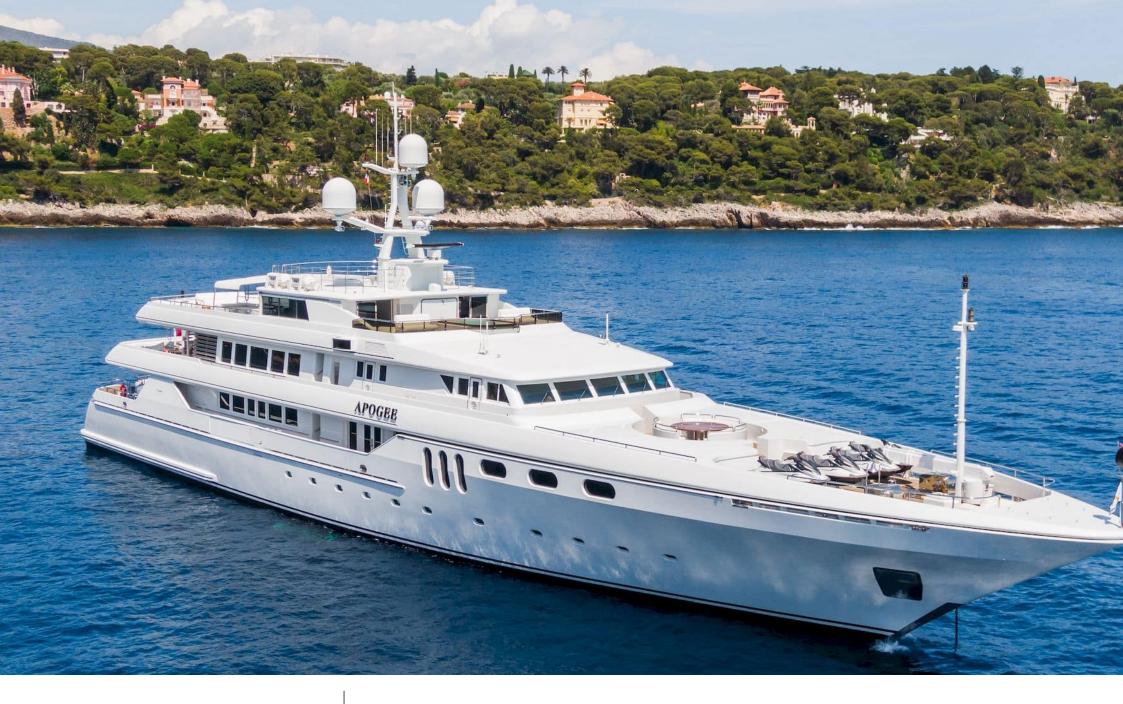

#### M/Y APOGEE

# EXTERIOR DESIGN

### Specifications

| €                    | Summer low rate per week<br>360 000 €                                                                           |                         | Summer high rate per week<br>390 000 €                                                                                                                                    |                             |                    |             |
|----------------------|-----------------------------------------------------------------------------------------------------------------|-------------------------|---------------------------------------------------------------------------------------------------------------------------------------------------------------------------|-----------------------------|--------------------|-------------|
| €                    | Winter low rate per week<br>360 000 €                                                                           |                         | Winter high rate per week<br>390 000 €                                                                                                                                    |                             |                    |             |
|                      | Builder<br>Codecasa                                                                                             | Year b                  | uilt                                                                                                                                                                      |                             | Year refit<br>2023 | :           |
|                      | Length<br>62.5 m                                                                                                |                         |                                                                                                                                                                           | Guests Cruising             |                    | Cabins<br>6 |
| Caribbea             | Cruising Area(s)<br>n & Bahamas, Corsica - Sardinia, Croat<br>anean, French Riviera, Greece, Italy & S<br>anean | Caribbean<br>Mediterran | Summer Cruising Area(s)<br>Caribbean & Bahamas, Corsica - Sardinia, Croatia, East<br>Mediterranean, French Riviera, Greece, Italy & Sicily, Turkey, West<br>Mediterranean |                             |                    |             |
| Crew<br>17           | Max speed<br>16 knots                                                                                           |                         | ng speed                                                                                                                                                                  | Fuel consumption<br>290 L/H |                    |             |
| Type of<br>6 (4 x Do | cabins<br>uble, 2 x Twin)                                                                                       |                         |                                                                                                                                                                           |                             |                    |             |