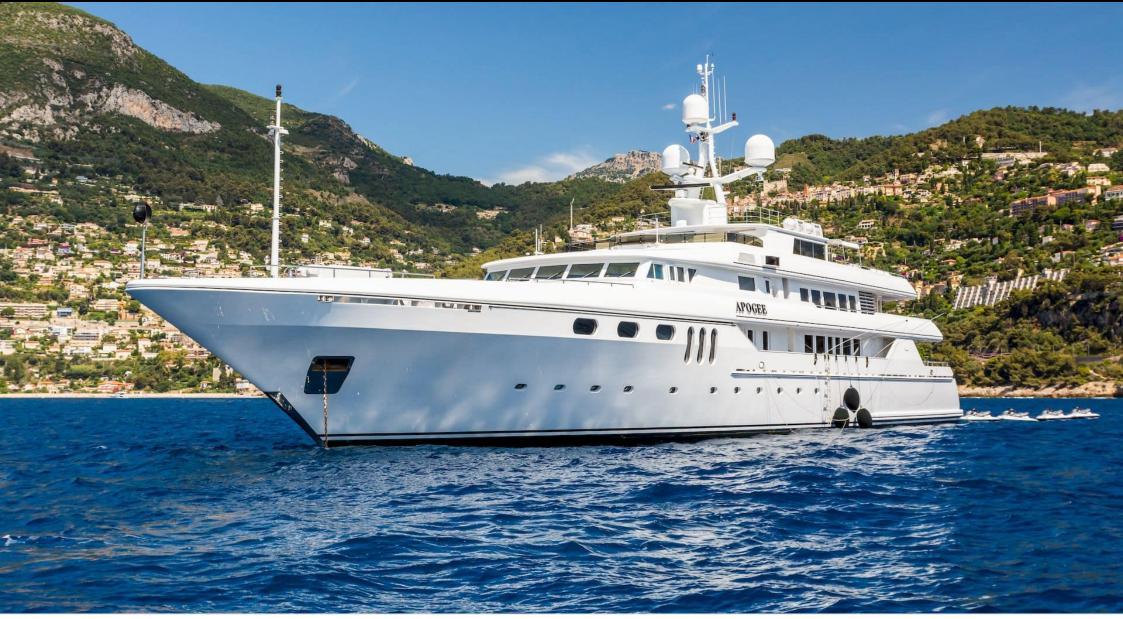

<u>.</u>







Crew **17** 



#### M/Y APOGEE







# EXTERIOR DESIGN

















### **INTERIOR DESIGN**





















## GALLERY LIFESTYLE





















### Specifications

| €                    | Summer low rate per week<br>360 000 €                                                                           |                         | Summer high rate per week<br>390 000 €                                                                                                                                    |                             |                    |             |
|----------------------|-----------------------------------------------------------------------------------------------------------------|-------------------------|---------------------------------------------------------------------------------------------------------------