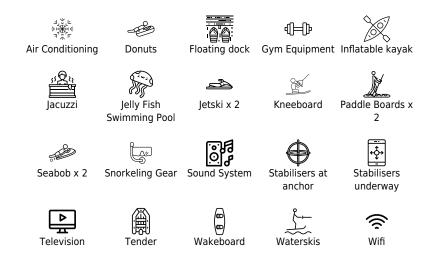

M/Y ACQUA



°...







Crew **6** 



#### M/Y ACQUA









# EXTERIOR DESIGN





Interior design Exterior design Gallery lifestyle Specifications Features









Interior design Exterior design Gallery lifestyle Specifications Features

### INTERIOR DESIGN





Interior design Exterior design Gallery lifestyle Specifications Features









# GALLERY LIFESTYLE













### Specifications

| €                                                                | Summer low rate per week<br>125 000 €   |  |  |                            | €                                                                | Summer high rate per week<br>145 000 € |  |             |
|------------------------------------------------------------------|-----------------------------------------|--|--|----------------------------|----------------------------------