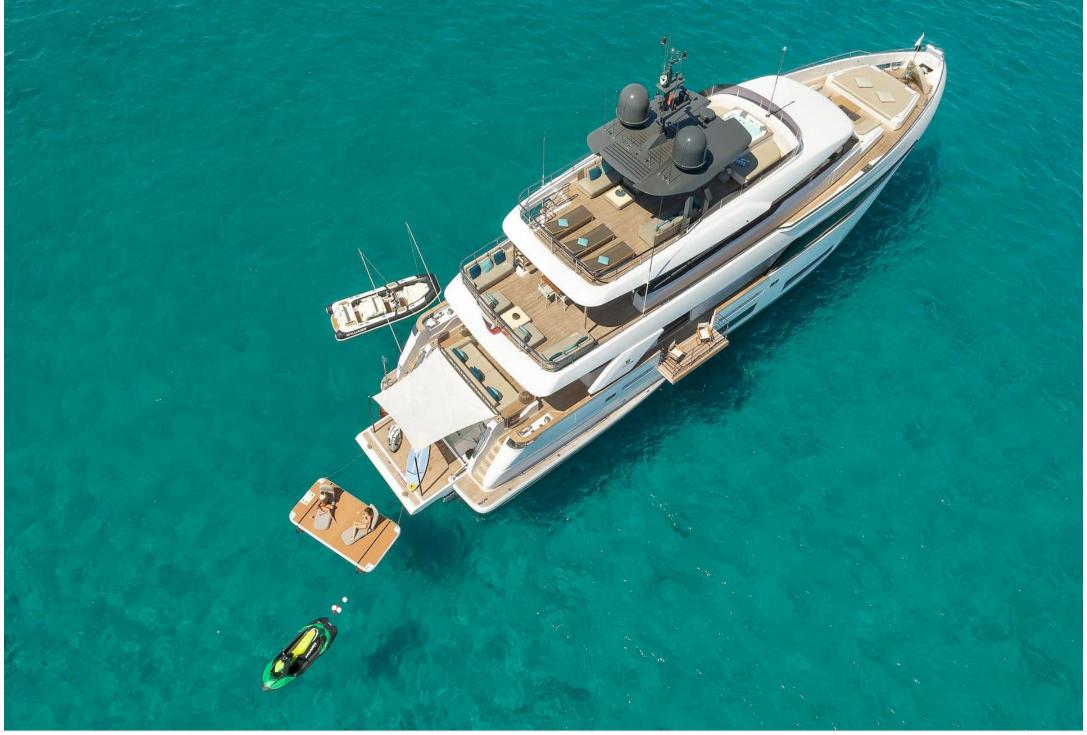

### Specifications

| €                                                                | Summer low rate per week<br>125 000 €   |  |  |                            | €                                                                | Summer high rate per week<br>145 000 € |  |             |
|------------------------------------------------------------------|-----------------------------------------|--|--|----------------------------|------------------------------------------------------------------|----------------------------------------|--|-------------|
| €                                                                | Winter low rate<br>125 000 €            |  |  | €                          | Winter high rate per week<br>145 000 €                           |                                        |  |             |
|                                                                  | Builder<br>Ferretti                     |  |  | Year buil<br>2020          | t                                                                |                                        |  |             |
|                                                                  | Length<br>33 m                          |  |  |                            |                                                                  | Guests Cruising<br>12                  |  | Cabins<br>5 |
| Winter Cruising Area(s)<br>Spain & Balearics, West Mediterranean |                                         |  |  |                            | Summer Cruising Area(s)<br>Spain & Balearics, West Mediterranean |                                        |  |             |
| Crew<br>6                                                        | •                                       |  |  | Cruising speed<br>12 knots |                                                                  | Fuel consumption<br>350 L/H            |  |             |
| Type of<br>5 (4 x Do                                             | <sup>:</sup> cabins<br>puble, 1 x Twin) |  |  |                            |                                                                  |                                        |  |             |