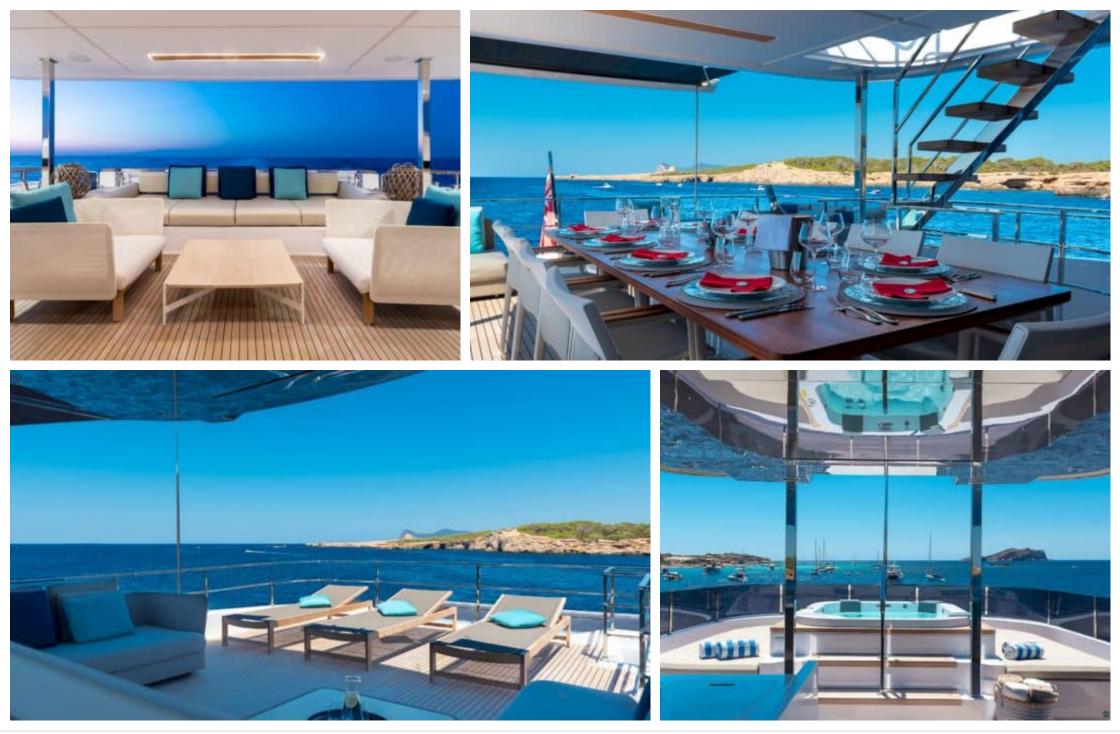

M/Y ACQUA



°...







Crew **6** 



#### M/Y ACQUA









# EXTERIOR DESIGN





Interior design Exterior design Gallery lifestyle Specifications Features









Interior design Exterior design Gallery lifestyle Specifications Features

### INTERIOR DESIGN





Interior design Exterior design Gallery lifestyle Specifications Features









# GALLERY LIFESTYLE













### Specifications

| €                                                                | Summer low rate per week<br>125 000 €   |  |  |                            | €                                                                | Summer high rate per week<br>145 000 € |  |             |
|------------------------------------------------------------------|-----------------------------------------|--|--|----------------------------|------------------------------------------------------------------|----------------------------------------|--|-------------|
| €