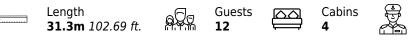

## Specifications

| €                                                                                                    | Summer low rate per week<br>90 000 € |  |                            | €                                                                                                    | Summer high rate<br>100 000 €    | per week    |
|------------------------------------------------------------------------------------------------------|--------------------------------------|--|----------------------------|------------------------------------------------------------------------------------------------------|----------------------------------|-------------|
| €                                                                                                    | Winter low rate per week<br>90 000€  |  |                            | €                                                                                                    | Winter high rate pe<br>100 000 € | er week     |
|                                                                                                      | Builder<br>Cerri Cantieri Navali     |  | Year bui<br>2021           | lt                                                                                                   |                                  |             |
|                                                                                                      | Length<br>31.3 m                     |  |                            |                                                                                                      | Guests Cruising                  | Cabins<br>4 |
| Winter Cruising Area(s)<br>Corsica - Sardinia, French Riviera, Italy & Sicily, West<br>Mediterranean |                                      |  |                            | Summer Cruising Area(s)<br>Corsica - Sardinia, French Riviera, Italy & Sicily, West<br>Mediterranean |                                  |             |
| Crew Max speed<br>4 40 knots                                                                         |                                      |  | Cruising speed<br>30 knots |                                                                                                      | Fuel consumption<br>850 L/H      |             |
| Type of cabins<br>4 (3 x Double, 1 x Convertible)                                                    |                                      |  |                            |                                                                                                      |                                  |             |