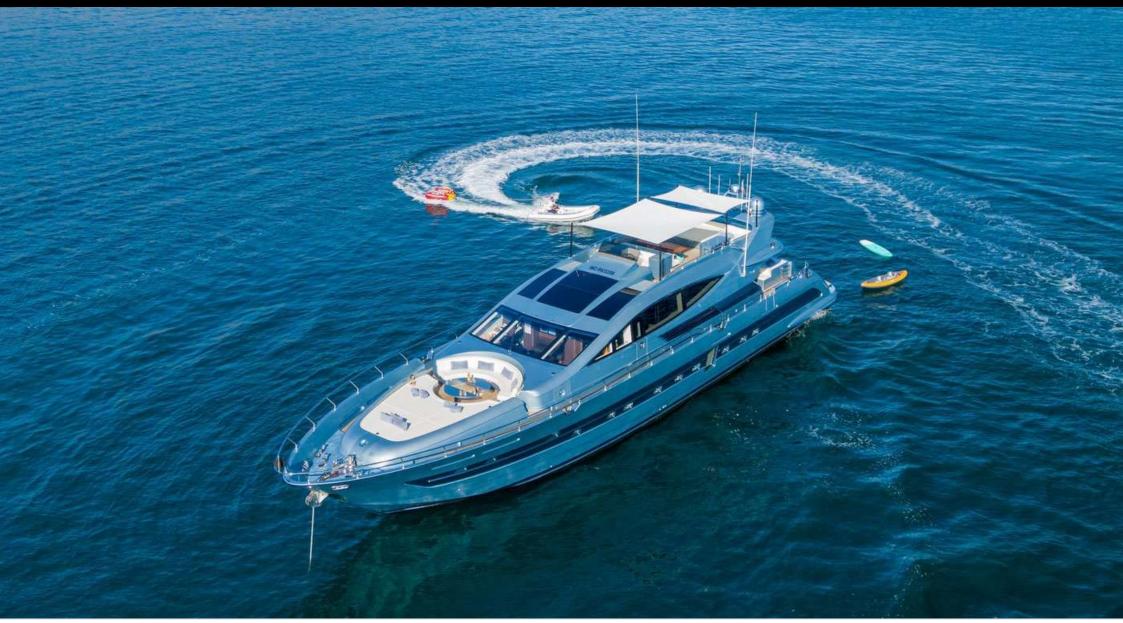

M/Y 55 FIFTYFIVE

Crew **4** 

## EXTERIOR DESIGN

Interior design Exterior design Gallery lifestyle Specifications Features

Interior design Exterior design Gallery lifestyle Specifications Features

## Specifications

| €                                                                                                    | Summer low rate per week<br>90 000 € |  |                            | €                                                                                                    | Summer high rate<br>100 000 €    | per week    |
|------------------------------------------------------------------------------------------------------|--------------------------------------|--|----------------------------|------------------------------------------------------------------------------------------------------|----------------------------------|-------------|
| €                                                                                                    | Winter low rate per week<br>90 000€  |  |                            | €                                                                                                    | Winter high rate pe<br>100 000 € | er week     |
|                                                                                                      | Builder<br>Cerri Cantieri Navali     |  | Year bui<br>2021           | lt                                                                                                   |                                  |             |
|                                                                                                      | Length<br>31.3 m                     |  |                            |                                                                                                      | Guests Cruising                  | Cabins<br>4 |
| Winter Cruising Area(s)<br>Corsica - Sardinia, French Riviera, Italy & Sicily, West<br>Mediterranean |                                      |  |                            | Summer Cruising Area(s)<br>Corsica - Sardinia, French Riviera, Italy & Sicily, West<br>Mediterranean |                                  |             |
| Crew Max speed<br>4 40 knots                                                                         |                                      |  | Cruising speed<br>30 knots |                                                                                                      | Fuel consumption<br>850 L/H      |             |
| Type of cabins<br>4 (3 x Double, 1 x Convertible)                                                    |                                      |  |                            |                                                                                                      |                                  |             |