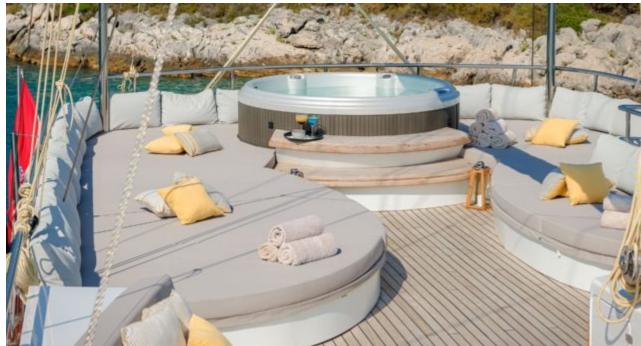

#### S/Y LADY GITA













Tender





Ş









### **EXTERIOR DESIGN**







































































































## INTERIOR DESIGN













































































# GALLERY LIFESTYLE





**Features** 



















Features









#### Specifications



Summer low rate per week 90 000 €



Summer high rate per week 100 000 €



Winter low rate per week 90 000 €



Winter high rate per week 100 000 €



Builder Odisej d.o.o



Year built

2019



Length 49.3 m



Guests Cruising



Cabins

6

Winter Cruising Area(s)

East Mediterranean, Northern Europe & The Baltics, West Mediterranean

Summer Cruising Area(s)

Corsica - Sardinia, East Mediterranean, French Riviera, Greece, Italy & Sicily, Northern Europe & The Baltics, Spain & Balearics, Turkey, West Mediterranean

Crew

Max speed 12 knots

Cruising spee