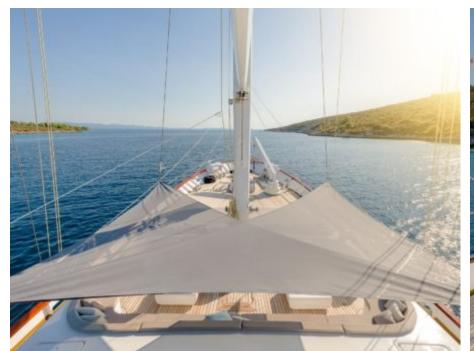

#### S/Y LADY GITA













Tender





Ş









### **EXTERIOR DESIGN**







































































































## INTERIOR DESIGN













































































# GALLERY LIFESTYLE





**Features** 



















Features









#### Specifications



Summer low rate per week 90 000 €



Summer high rate per week 100 000 €



Winter low rate per week 90 000 €



Winter high rate per week 100 000 €



Builder Odisej d.o.o



Year built

2019



Length 49.3 m



Guests Cruising



Cabins

6

Winter Cruising Area(s)

East Mediterranean, Northern Europe & The Baltics, West Mediterranean

Summer Cruising Area(s)

Corsica - Sardinia, East Mediterranean, French Riviera, Greece, Italy & Sicily, Northern Europe & The Baltics, Spain & Balearics, Turkey, West Mediterranean

Crew

Max speed 12 knots