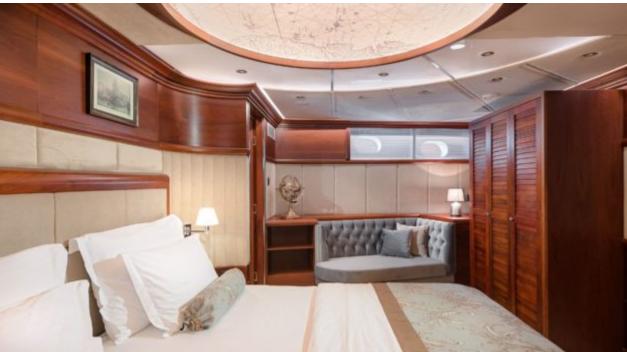

#### S/Y LADY GITA













Tender





Ş









### **EXTERIOR DESIGN**







































































































## INTERIOR DESIGN













































































# GALLERY LIFESTYLE





**Features** 



















Features









#### Specifications



Summer low rate per week 90 000 €



Summer high rate per week 100 000 €



Winter low rate per week 90 000 €



Winter high rate per week 100 000 €



Builder Odisej d.o.o



Year built

2019



Length 49.3 m



Guests Cruising



Cabins

6

Winter Cruising Area(s)

East Mediterranean, Northern Europe & The Baltics, West Mediterranean

Summer Cruising Area(s)

Corsica - Sardinia, East Mediterranean, French Riviera, Greece, Italy & Sicily, Northern Europe & The Baltics, Spain & Balearics, Turkey, West Mediterranean

Crew

Max speed 12 knots

Cruising speed 10 knots

Fuel consumption 60 Litres/Hr

Type of cabins

6 (4 x Double, 2 x Convertible)