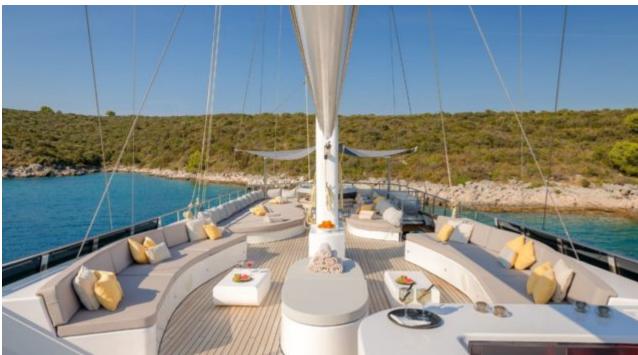

#### S/Y LADY GITA













Tender





Ş









### **EXTERIOR DESIGN**







































































































## INTERIOR DESIGN













































































# GALLERY LIFESTYLE





**Features** 



















Features









#### Specifications



Summer low rate per week 90 000 €



Summer high rate per week 100 000 €



Winter low rate per week 90 000 €



Winter high rate per week 100 000 €



Builder Odisej d.o.o



Year built

2019



Length 49.3 m



Guests Cruising



Cabins

6

Winter Cruising Area(s)

East Mediterranean, Northern Europe & The Baltics, West Mediterranean

Summer Cruising Area(s)

Corsica - Sardinia, East Mediterranean, French Riviera, Greece, Italy & Sicily, Northern Europe & The Baltics, Spain & Balearics, Turkey, West Mediterranean

Crew

Max speed 12 knots

Cruising speed 10 knots

Fuel c