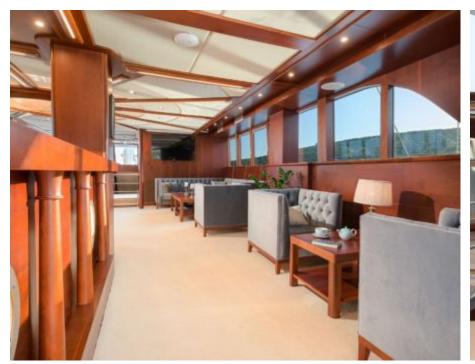

#### S/Y LADY GITA













Tender





Ş









### **EXTERIOR DESIGN**







































































































## INTERIOR DESIGN













































































# GALLERY LIFESTYLE





**Features** 



















Features









#### Specifications



Summer low rate per week 90 000 €



Summer high rate per week 100 000 €



Winter low rate per week 90 000 €



Winter high rate per week 100 000 €



Builder Odisej d.o.o



Year built

2019



Length 49.3 m



Guests Cruising



Cabins

6

Winter Cruising Area(s)

East Mediterranean, Northern Europe & The Baltics, West Mediterranean

Summer Cruising Area(s)

Corsica - Sardinia, East Mediterranean, French Riviera, Greece, Italy & Sicily, Northern Europe & The Baltics, Spain & Balearics, Turkey, West Mediterranean

Crew

Max speed 12 knots

Cruising speed 10 knots

Fuel consumption 60 Litres/Hr

Type of cabins

6 (4 x Double, 2 x