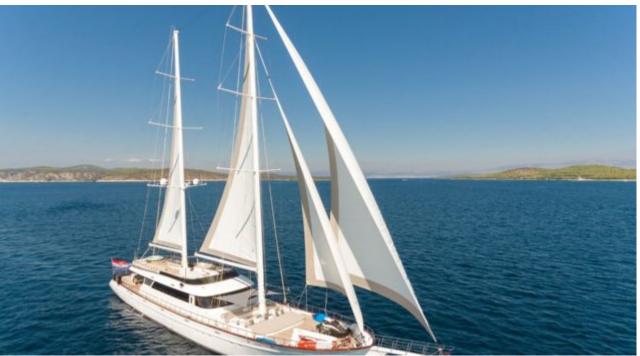

#### S/Y LADY GITA













Tender





Ş









### **EXTERIOR DESIGN**







































































































## INTERIOR DESIGN













































































# GALLERY LIFESTYLE





**Features** 



















Features









#### Specifications



Summer low rate per week 90 000 €



Summer high rate per week 100 000 €



Winter low rate per week 90 000 €



Winter high rate per week 100 000 €



Builder Odisej d.o.o



Year built

2019



Length 49.3 m



Guests Cruising



Cabins

6

Winter Cruising Area(s)

East Mediterranean, Northern Europe & The Baltics, West Mediterranean

Summer Cruising Area(s)

Corsica - Sardinia, East Mediterranean, French Riviera, Greece, Italy & Sicily, Northern Europe & The Baltics, Spain & Balearics, Turkey, West Mediterranea