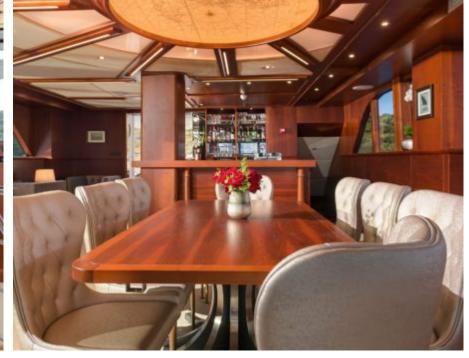

#### S/Y LADY GITA













Tender





Ş









### **EXTERIOR DESIGN**







































































































## INTERIOR DESIGN













































































# GALLERY LIFESTYLE





**Features** 



















Features









#### Specifications



Summer low rate per week 90 000 €



Summer high rate per week 100 000 €



Winter low rate per week 90 000 €



Winter high rate per week 100 000 €



Builder Odisej d.o.o



Year built

2019



Length 49.3 m



Guests Cruising



Cabins

6

Winter Cruising Area(s)

East Mediterranean, Northern Europe & The Baltics, West Mediterranean

Summer Cruising Area(s)

Corsica - Sardinia, East Mediterranean, French Riviera, Greece, Italy & Sicily, Northern Europe & The Baltics, Spain & Balearics, Turkey, West Mediterranean

Crew

Max speed 12 knots

Cruising speed 10 knots

Fuel consumption 60 Litres/Hr

Type of cabins

6 (4 x Double, 2 x Conver