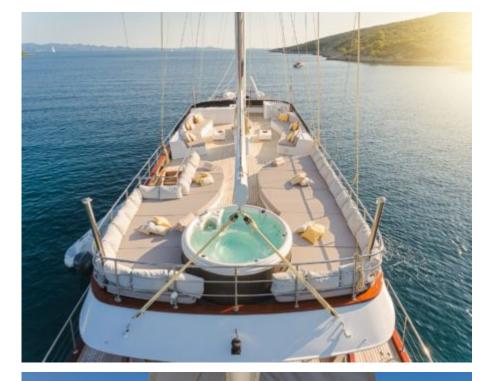

#### S/Y LADY GITA













Tender





Ş









### **EXTERIOR DESIGN**







































































































## INTERIOR DESIGN













































































# GALLERY LIFESTYLE





**Features** 



















Features









#### Specifications



Summer low rate per week 90 000 €



Summer high rate per week 100 000 €



Winter low rate per week 90 000 €



Winter high rate per week 100 000 €



Builder Odisej d.o.o



Year built

2019



Length 49.3 m



Guests Cruising



Cabins

6

Winter Cruising Area(s)

East Mediterranean, Northern Europe & The Baltics, West Mediterranean

Summer Cruising Area(s)

Corsica - Sardinia, East Mediterranean, French Riviera, Greece, Italy & Sicily, Northern Europe & The Baltic