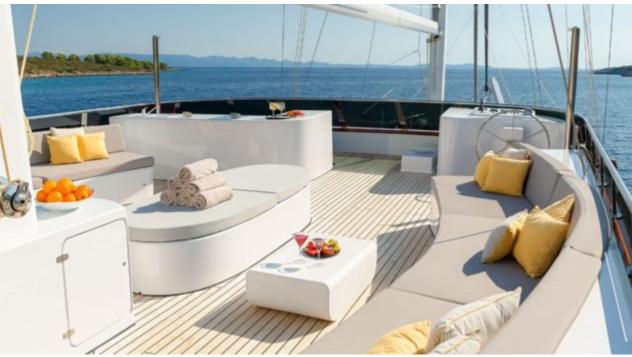

#### S/Y LADY GITA













Tender





Ş









### **EXTERIOR DESIGN**







































































































## INTERIOR DESIGN













































































# GALLERY LIFESTYLE





**Features** 



















Features









#### Specifications



Summer low rate per week 90 000 €



Summer high rate per week 100 000 €



Winter low rate per week 90 000 €



Winter high rate per week 100 000 €



Builder Odisej d.o.o



Year built

2019



Length 49.3 m



Guests Cruising



Cabins

6

Winter Cruising Area(s)

East Mediterranean, Northern Europe & The Baltics, West Mediterranean

Summer Cruising Area(s)

Corsica - Sardinia, East Mediterranean, French Riviera, Greece, Italy & Sicily, Northern Europe & The Baltics, Spain & Balearics, Turkey, West Mediterranean

Crew

Max speed 12 knots

Cruising speed 10 knots

Fuel