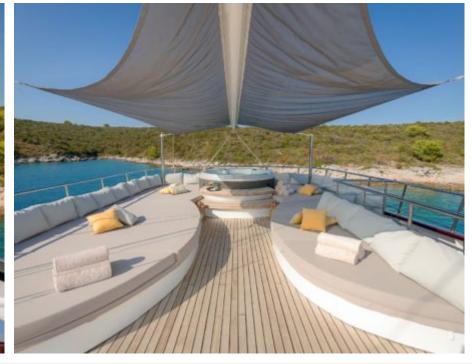

#### S/Y LADY GITA













Tender





Ş









### **EXTERIOR DESIGN**







































































































## INTERIOR DESIGN













































































# GALLERY LIFESTYLE





**Features** 



















Features









#### Specifications



Summer low rate per week 90 000 €



Summer high rate per week 100 000 €



Winter low rate per week 90 000 €



Winter high rate per week 100 000 €



Builder Odisej d.o.o



Year built

2019



Length 49.3 m



Guests Cruising



Cabins

6

Winter Cruising Area(s)

East Mediterranean, Northern Europe & The Baltics, West Mediterranean

Summer Cruising Area(s)

Corsica - Sardinia, East Mediterranean, French Riviera, Greece, Italy & Sicily, Northern Europe & The Baltics, Spain & Balearics, Turkey, West Mediterranean

Crew

Max speed 12 knots

Cruising speed 10 knots

Fuel con