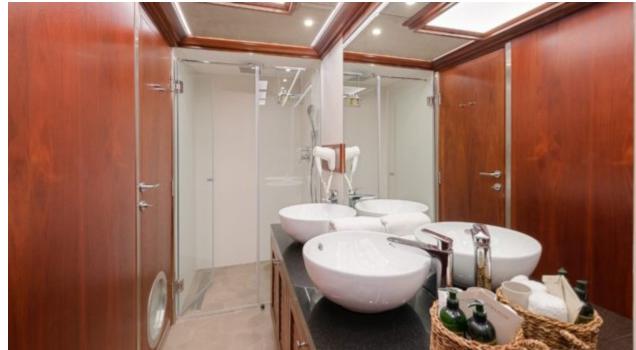

#### S/Y LADY GITA













Tender





Ş









### **EXTERIOR DESIGN**







































































































## INTERIOR DESIGN













































































# GALLERY LIFESTYLE





**Features** 



















Features









#### Specifications



Summer low rate per week 90 000 €



Summer high rate per week 100 000 €



Winter low rate per week 90 000 €



Winter high rate per week 100 000 €



Builder Odisej d.o.o



Year built

2019



Length 49.3 m



Guests Cruising



Cabins

6

Winter Cruising Area(s)

East Mediterranean, Northern Europe & The Baltics, West Mediterranean

Summer Cruising Area(s)

Corsica - Sardinia, East Mediterranean, French Riviera, Greece, Italy & Sicily, Northern Europe & The Baltics, Spain & Balearics, Turkey, West Mediterranean

Crew

Max speed 12 knots

Cruising speed 10 knots

Fuel consumption 60 Litres/Hr

Type of cabins

6 (4 x Double, 2 x Convertible)