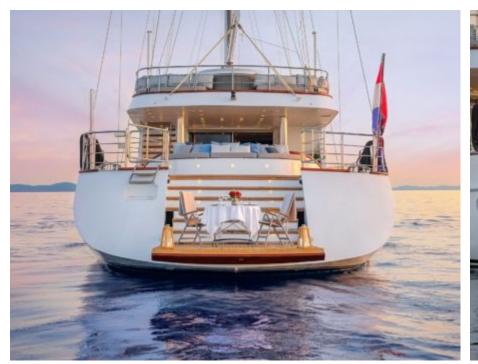

#### S/Y LADY GITA













Tender





Ş









### **EXTERIOR DESIGN**







































































































## INTERIOR DESIGN













































































# GALLERY LIFESTYLE





**Features** 



















Features









#### Specifications



Summer low rate per week 90 000 €



Summer high rate per week 100 000 €



Winter low rate per week 90 000 €



Winter high rate per week 100 000 €



Builder Odisej d.o.o



Year built

2019



Length 49.3 m



Guests Cruising



Cabins

6

Winter Cruising Area(s)

East Mediterranean, Northern Europe & The Baltics, West Mediterranean

Summer Cruising Area(s)

Corsica - Sardinia, East Mediterranean, French Riviera, Greece, Italy & Sicily, Northern Europe & The Baltics, Spain & Balearics, Turkey, West Mediterranean

Crew

Max speed 12 knots

Cruising speed 10 knots

Fuel consump