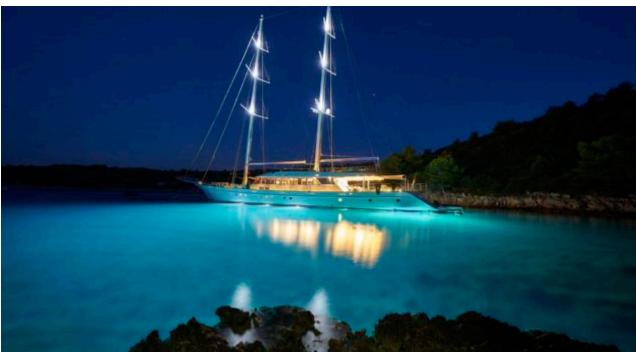

#### S/Y LADY GITA













Tender





Ş









### **EXTERIOR DESIGN**







































































































## INTERIOR DESIGN













































































# GALLERY LIFESTYLE





**Features** 



















Features









#### Specifications



Summer low rate per week 90 000 €



Summer high rate per week 100 000 €



Winter low rate per week 90 000 €



Winter high rate per week 100 000 €



Builder Odisej d.o.o



Year built

2019



Length 49.3 m



Guests Cruising



Cabins

6

Winter Cruising Area(s)

East Mediterranean, Northern Europe & The Baltics, West Mediterranean

Summer Cruising Area(s)

Corsica - Sardinia, East Mediterranean, French Riviera, Greece, Italy & Sicily, Northern Europe & The Baltics, Spain & Balearics, Turkey, West Mediterranean

Crew

Max speed 12 knots

Cruising speed 10 knots

Fuel consumption 60 Litres