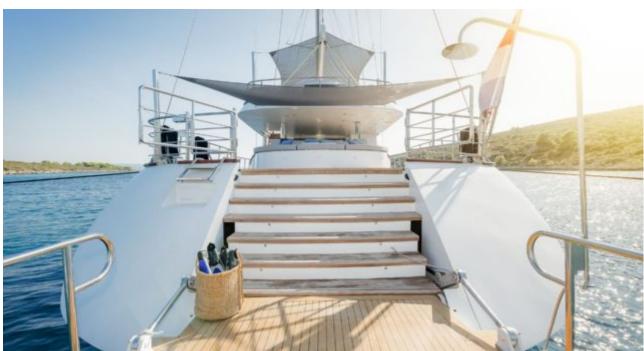

#### S/Y LADY GITA













Tender





Ş









### **EXTERIOR DESIGN**







































































































## INTERIOR DESIGN













































































# GALLERY LIFESTYLE





**Features** 



















Features









#### Specifications



Summer low rate per week 90 000 €



Summer high rate per week 100 000 €



Winter low rate per week 90 000 €



Winter high rate per week 100 000 €



Builder Odisej d.o.o



Year built

2019



Length 49.3 m



Guests Cruising



Cabins

6

Winter Cruising Area(s)

East Mediterranean, Northern Europe & The Baltics, West Mediterranean

Summer Cruising Area(s)

Corsica - Sardinia, East Mediterranean, French Riviera, Greece, Italy & Sicily, Northern Europe & The Baltics, Spain & Balearics, Turkey, West Mediterranean

Crew

Max speed 12