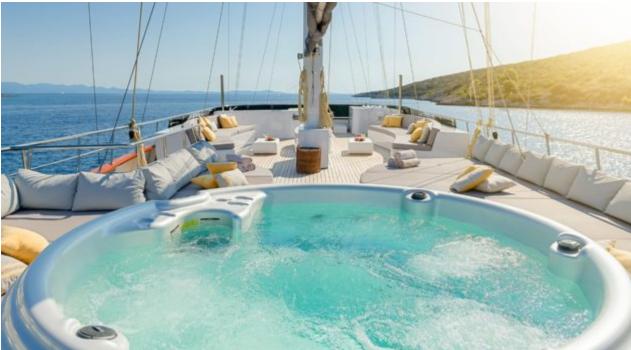

#### S/Y LADY GITA













Tender





Ş









### **EXTERIOR DESIGN**







































































































## INTERIOR DESIGN













































































# GALLERY LIFESTYLE





**Features** 



















Features









#### Specifications



Summer low rate per week 90 000 €



Summer high rate per week 100 000 €



Winter low rate per week 90 000 €



Winter high rate per week 100 000 €



Builder Odisej d.o.o



Year built

2019



Length 49.3 m



Guests Cruising



Cabins

6

Winter Cruising Area(s)

East Mediterranean, Northern Europe & The Baltics, West Mediterranean

Summer Cruising Area(s)

Corsica - Sardinia, East Mediterranean, French Riviera, Greece, Italy & Sicily, Northern Europe & The Baltics, Spain & Balearics, Turkey, West Mediterranean

Crew

Max speed 12 knots

Cruising speed 10 knots