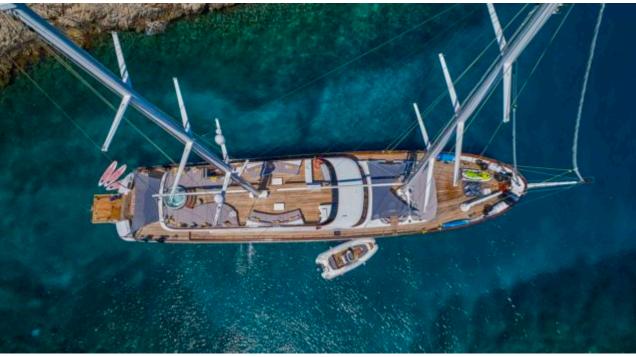

#### S/Y LADY GITA













Tender





Ş









### **EXTERIOR DESIGN**







































































































## INTERIOR DESIGN













































































# GALLERY LIFESTYLE





**Features** 



















Features









#### Specifications



Summer low rate per week 90 000 €



Summer high rate per week 100 000 €



Winter low rate per week 90 000 €



Winter high rate per week 100 000 €



Builder Odisej d.o.o



Year built

2019



Length 49.3 m



Guests Cruising



Cabins

6

Winter Cruising Area(s)

East Mediterranean, Northern Europe & The Baltics, West Mediterranean

Summer Cruising Area(s)

Corsica - Sardinia, East Mediterranean, French Riviera, Greece, Italy & Sicily, Northern Europe & The Baltics, Spain & Balearics, Turkey, West Mediterranean

Crew

M