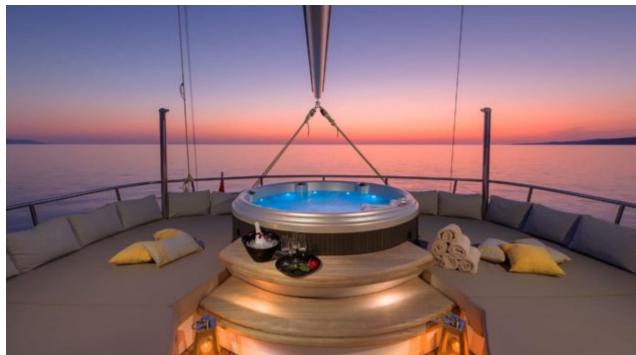

#### S/Y LADY GITA













Tender





Ş









### **EXTERIOR DESIGN**







































































































## INTERIOR DESIGN













































































# GALLERY LIFESTYLE





**Features** 



















Features









#### Specifications



Summer low rate per week 90 000 €



Summer high rate per week 100 000 €



Winter low rate per week 90 000 €



Winter high rate per week 100 000 €



Builder Odisej d.o.o



Year built

2019



Length 49.3 m



Guests Cruising



Cabins

6

Winter Cruising Area(s)

East Mediterranean, Northern Europe & The Baltics, West Mediterranean

Summer Cruising Area(s)

Corsica - Sardinia, East Mediterranean, French Riviera, Greece, Italy & Sicily, Northern Europe & The Baltics, Spain & Balearics, Turkey, West Mediterranean

Crew

Max speed 12 knots

Cruising speed 10 knots

Fuel consumption 60 Litres/Hr

Type of cabins

6 (4 x Double, 2 x Convertible)