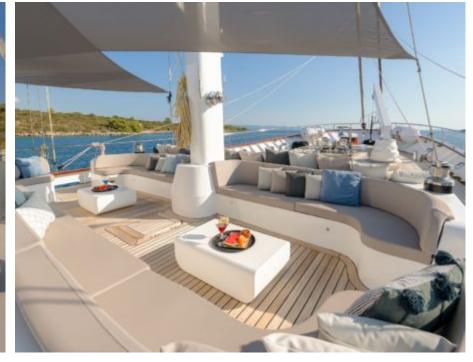

#### S/Y LADY GITA













Tender





Ş









### **EXTERIOR DESIGN**







































































































## INTERIOR DESIGN













































































# GALLERY LIFESTYLE





**Features** 



















Features









#### Specifications



Summer low rate per week 90 000 €



Summer high rate per week 100 000 €



Winter low rate per week 90 000 €



Winter high rate per week 100 000 €



Builder Odisej d.o.o



Year built

2019



Length 49.3 m



Guests Cruising



Cabins

6

Winter Cruising Area(s)

East Mediterranean, Northern Europe & The Baltics, West Mediterranean

Summer Cruising Area(s)

Corsica - Sardinia, East Mediterranean, French Riviera, Greece, Italy & Sicily, Northern Europe & The Baltics, Spain & Balearics, Turkey, West Mediterranean

Crew

Max speed 12 knots

Cruis