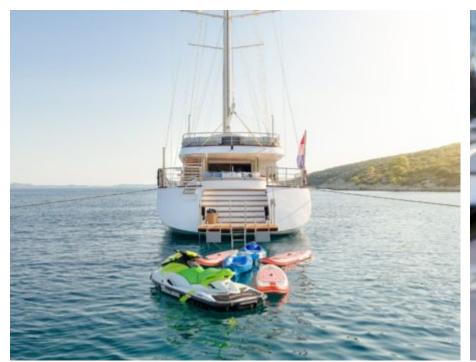

#### S/Y LADY GITA













Tender





Ş









### **EXTERIOR DESIGN**







































































































## INTERIOR DESIGN













































































# GALLERY LIFESTYLE





**Features** 



















Features









#### Specifications



Summer low rate per week 90 000 €



Summer high rate per week 100 000 €



Winter low rate per week 90 000 €



Winter high rate per week 100 000 €



Builder Odisej d.o.o



Year built

2019



Length 49.3 m



Guests Cruising



Cabins

6

Winter Cruising Area(s)

East Mediterranean, Northern Europe & The Baltics, West Mediterranean

Summer Cruising Area(s)

Corsica - Sardinia, East Mediterranean, French Riviera, Greece, Italy & Sicily, Northern Europe & The Baltics, Spain & Balearics, Turkey, West Mediterranean

Crew

Max speed 12 knots

Cruising speed 10 knots

Fuel consumption 60 Litres/Hr

Type of cabins

6 (4 x Double, 2 x Convertible)