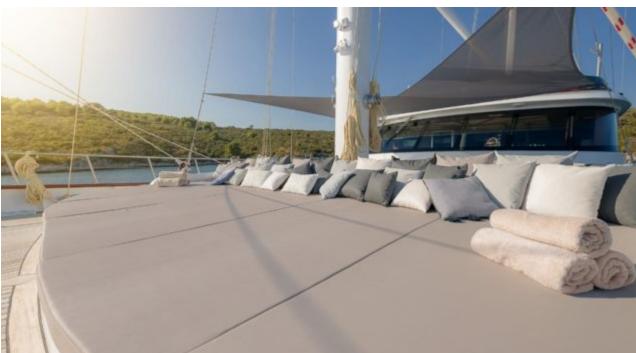

#### S/Y LADY GITA













Tender





Ş









### **EXTERIOR DESIGN**







































































































## INTERIOR DESIGN













































































# GALLERY LIFESTYLE





**Features** 



















Features









#### Specifications



Summer low rate per week 90 000 €



Summer high rate per week 100 000 €



Winter low rate per week 90 000 €



Winter high rate per week 100 000 €



Builder Odisej d.o.o



Year built

2019



Length 49.3 m



Guests Cruising



Cabins

6

Winter Cruising Area(s)

East Mediterranean, Northern Europe & The Baltics, West Mediterranean

Summer Cruising Area(s)

Corsica - Sardinia, East Mediterranean, French Riviera, Greece, Italy & Sicily, Northern Europe & The Baltics, Spain & Balearics, Turkey, West Mediterranean

Crew

Max speed 12 knots

Cru