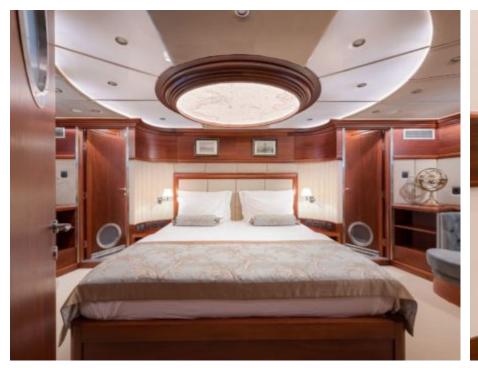

#### S/Y LADY GITA













Tender





Ş









### **EXTERIOR DESIGN**







































































































## INTERIOR DESIGN













































































# GALLERY LIFESTYLE





**Features** 



















Features









#### Specifications



Summer low rate per week 90 000 €



Summer high rate per week 100 000 €



Winter low rate per week 90 000 €



Winter high rate per week 100 000 €



Builder Odisej d.o.o



Year built

2019



Length 49.3 m



Guests Cruising



Cabins

6

Winter Cruising Area(s)

East Mediterranean, Northern Europe & The Baltics, West Mediterranean

Summer Cruising Area(s)

Corsica - Sardinia, East Mediterranean, French Riviera, Greece, Italy & Sicily, Northern Europe & The Baltics, Spain & Balearics, Turkey, West Mediterranean

Crew

Max speed 12 knots

Cruising speed 10 knots

Fuel consumption 60 Litres/Hr

Type of cabins

6 (4 x Double, 2 x Convertible)