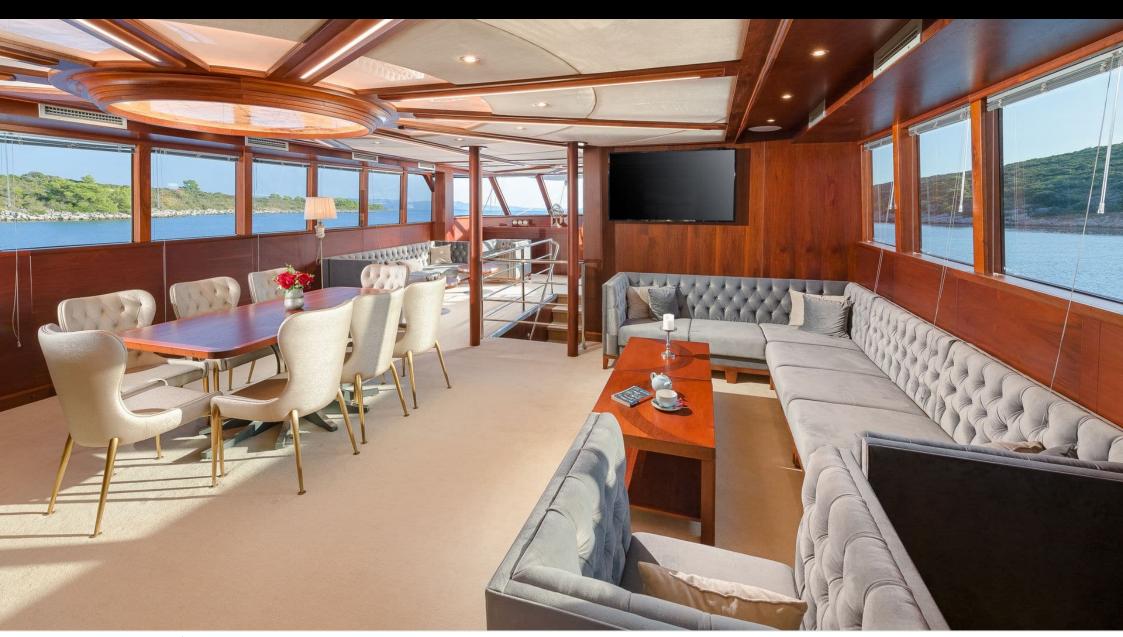

#### S/Y LADY GITA













Tender





Ş









### **EXTERIOR DESIGN**







































































































## INTERIOR DESIGN













































































# GALLERY LIFESTYLE





**Features** 



















Features









#### Specifications



Summer low rate per week 90 000 €



Summer high rate per week 100 000 €



Winter low rate per week 90 000 €



Winter high rate per week 100 000 €



Builder Odisej d.o.o



Year built

2019



Length 49.3 m



Guests Cruising



Cabins

6

Winter Cruising Area(s)

East Mediterranean, Northern Europe & The Baltics, West Mediterranean

Summer Cruising Area(s)

Corsica - Sardinia, East Mediterranean, French Riviera, Greece, Italy & Sicily, Northern Europe & The Baltics, Spain & Balearics, Turkey, West Mediterranean

Crew

Max speed 12 knots

Cruising speed 10 knots

Fuel consumption 60 Litres/Hr

Type of cabins

6 (4