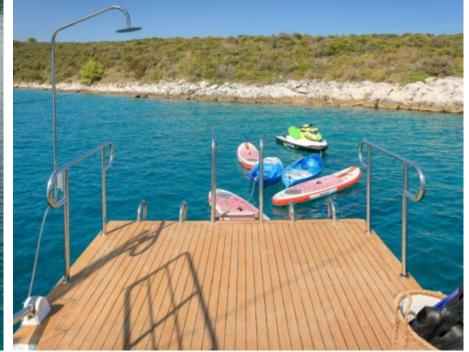

#### S/Y LADY GITA













Tender





Ş









### **EXTERIOR DESIGN**







































































































## INTERIOR DESIGN













































































# GALLERY LIFESTYLE





**Features** 



















Features









#### Specifications



Summer low rate per week 90 000 €



Summer high rate per week 100 000 €



Winter low rate per week 90 000 €



Winter high rate per week 100 000 €



Builder Odisej d.o.o



Year built

2019



Length 49.3 m



Guests Cruising



Cabins

6

Winter Cruising Area(s)

East Mediterranean, Northern Europe & The Baltics, West Mediterranean

Summer Cruising Area(s)

Corsica - Sardinia, East Mediterranean, French Riviera, Greece, Italy & Sicily, Northern Europe & The Baltics, Spain & Balearics, Turkey, West Mediterranean

Crew

Max speed 12 knots

Cruising speed 10 knots

Fuel consumption 60 Litres/Hr

Type of cabins

6 (4 x Double, 2 x Convertible)