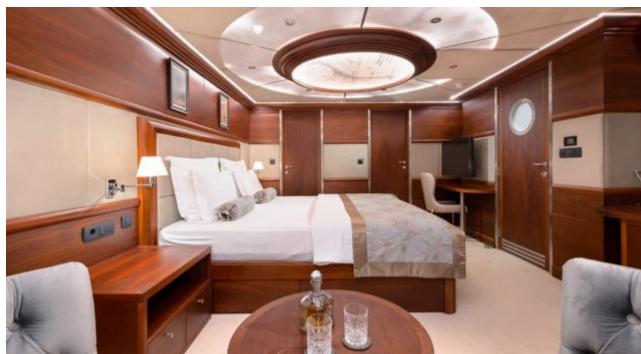

#### S/Y LADY GITA













Tender





Ş









### **EXTERIOR DESIGN**







































































































## INTERIOR DESIGN













































































# GALLERY LIFESTYLE





**Features** 



















Features









#### Specifications



Summer low rate per week 90 000 €



Summer high rate per week 100 000 €



Winter low rate per week 90 000 €



Winter high rate per week 100 000 €



Builder Odisej d.o.o



Year built

2019



Length 49.3 m



Guests Cruising



Cabins

6

Winter Cruising Area(s)

East Mediterranean, Northern Europe & The Baltics, West Mediterranean

Summer Cruising Area(s)

Corsica - Sardinia, East Mediterranean, French Riviera, Greece, Italy & Sicily, Northern Europe & The Baltics, Spain & Balearics, Turkey, West Mediterranean

Crew

Max speed 12 knots

Cruising speed 10 knots

Fuel consumption 60 Litres/Hr

Type of cabins

6 (4 x Double, 2 x Convertible)