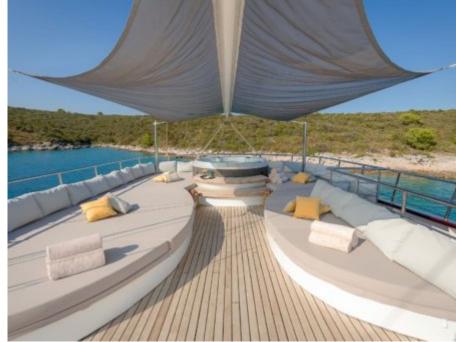

#### S/Y LADY GITA













Tender





Ş









### **EXTERIOR DESIGN**







































































































## INTERIOR DESIGN













































































# GALLERY LIFESTYLE





**Features** 



















Features









#### Specifications



Summer low rate per week 90 000 €



Summer high rate per week 100 000 €



Winter low rate per week 90 000 €



Winter high rate per week 100 000 €



Builder Odisej d.o.o



Year built

2019



Length 49.3 m



Guests Cruising



Cabins

6

Winter Cruising Area(s)

East Mediterranean, Northern Europe & The Baltics, West Mediterranean

Summer Cruising Area(s)

Corsica - Sardinia, East Mediterranean, French Riviera, Greece, Italy & Sicily, Northern Europe & The Baltics,