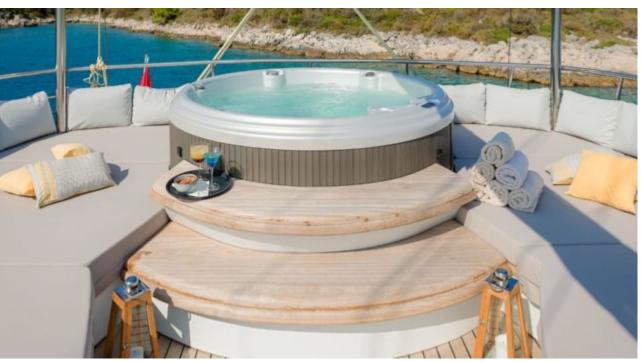

#### S/Y LADY GITA













Tender





Ş









### **EXTERIOR DESIGN**







































































































## INTERIOR DESIGN













































































# GALLERY LIFESTYLE





**Features** 



















Features









#### Specifications



Summer low rate per week 90 000 €



Summer high rate per week 100 000 €



Winter low rate per week 90 000 €



Winter high rate per week 100 000 €



Builder Odisej d.o.o



Year built

2019



Length 49.3 m



Guests Cruising



Cabins

6

Winter Cruising Area(s)

East Mediterranean, Northern Europe & The Baltics, West Mediterranean

Summer Cruising Area(s)

Corsica - Sardinia, East Mediterranean, French Riviera, Greece, Italy & Sicily, Northern Europe & The Baltics, Spain & Balearics, Turkey, West Mediterranean

Crew

Max speed 12 knots

Cruising speed 10 kno