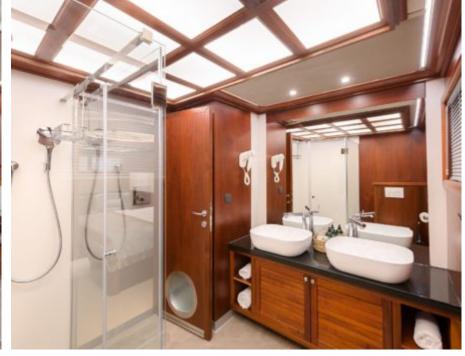

#### S/Y LADY GITA













Tender





Ş









### **EXTERIOR DESIGN**







































































































## INTERIOR DESIGN













































































# GALLERY LIFESTYLE





**Features** 



















Features









#### Specifications



Summer low rate per week 90 000 €



Summer high rate per week 100 000 €



Winter low rate per week 90 000 €



Winter high rate per week 100 000 €



Builder Odisej d.o.o



Year built

2019



Length 49.3 m



Guests Cruising



Cabins

6

Winter Cruising Area(s)

East Mediterranean, Northern Europe & The Baltics, West Mediterranean

Summer Cruising Area(s)

Corsica - Sardinia, East Mediterranean, French Riviera, Greece, Italy & Sicily, Northern Europe & The Baltics, Spain & Balearics, Turkey, West Mediterranean

Crew

Max speed 12 knots

Cruising speed 10 knots

Fuel consumption 60 Litres/Hr

Type of cabins

6 (4 x Double, 2 x Convertible)