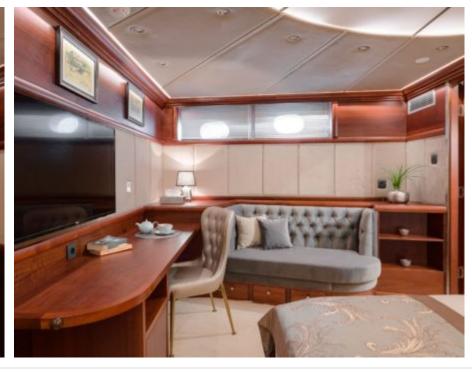

#### S/Y LADY GITA













Tender





Ş









### **EXTERIOR DESIGN**







































































































## INTERIOR DESIGN













































































# GALLERY LIFESTYLE





**Features** 



















Features









#### Specifications



Summer low rate per week 90 000 €



Summer high rate per week 100 000 €



Winter low rate per week 90 000 €



Winter high rate per week 100 000 €



Builder Odisej d.o.o



Year built

2019



Length 49.3 m



Guests Cruising



Cabins

6

Winter Cruising Area(s)

East Mediterranean, Northern Europe & The Baltics, West Mediterranean

Summer Cruising Area(s)

Corsica - Sardinia, East Mediterranean, French Riviera, Greece, Italy & Sicily, Northern Europe & The Baltics, Spain & Balearics, Turkey, West Mediterranean

Crew

Max speed 12 knots

Cruising speed 10 knots

Fuel consumption 60 Litres/Hr

Type of cabins

6 (4 x Double, 2 x Convertible)