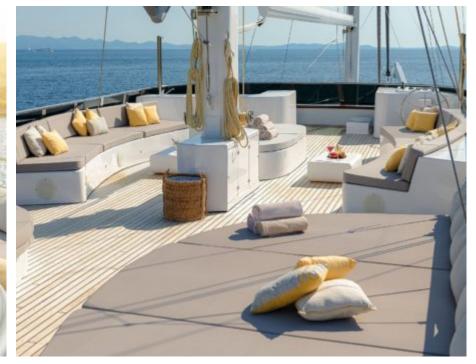

#### S/Y LADY GITA













Tender





Ş









### **EXTERIOR DESIGN**







































































































## INTERIOR DESIGN













































































# GALLERY LIFESTYLE





**Features** 



















Features









#### Specifications



Summer low rate per week 90 000 €



Summer high rate per week 100 000 €



Winter low rate per week 90 000 €



Winter high rate per week 100 000 €



Builder Odisej d.o.o



Year built

2019



Length 49.3 m



Guests Cruising



Cabins

6

Winter Cruising Area(s)

East Mediterranean, Northern Europe & The Baltics, West Mediterranean

Summer Cruising Area(s)

Corsica - Sardinia, East Mediterranean, French Riviera, Greece, Italy & Sicily, Northern Europe & The Baltics, Spain & Balearics, Turkey, West Mediterranean

Crew

Max speed 12 knots

Cruising speed 10 knots