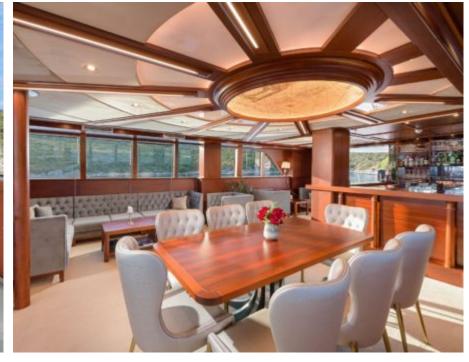

#### S/Y LADY GITA













Tender





Ş









### **EXTERIOR DESIGN**







































































































## INTERIOR DESIGN













































































# GALLERY LIFESTYLE





**Features** 



















Features









#### Specifications



Summer low rate per week 90 000 €



Summer high rate per week 100 000 €



Winter low rate per week 90 000 €



Winter high rate per week 100 000 €



Builder Odisej d.o.o



Year built

2019



Length 49.3 m



Guests Cruising



Cabins

6

Winter Cruising Area(s)

East Mediterranean, Northern Europe & The Baltics, West Mediterranean

Summer Cruising Area(s)

Corsica - Sardinia, East Mediterranean, French Riviera, Greece, Italy & Sicily, Northern Europe & The Baltics, Spain & Balearics, Turkey, West Mediterranean

Crew

Max speed 12 knots

Cruising speed 10 knots

Fuel consumption 60 Litres/Hr

Type of cabins

6 (4 x Double,