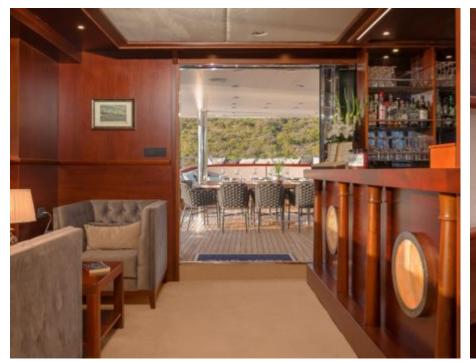

#### S/Y LADY GITA













Tender





Ş









### **EXTERIOR DESIGN**







































































































## INTERIOR DESIGN













































































# GALLERY LIFESTYLE





**Features** 



















Features









#### Specifications



Summer low rate per week 90 000 €



Summer high rate per week 100 000 €



Winter low rate per week 90 000 €



Winter high rate per week 100 000 €



Builder Odisej d.o.o



Year built

2019



Length 49.3 m



Guests Cruising



Cabins

6

Winter Cruising Area(s)

East Mediterranean, Northern Europe & The Baltics, West Mediterranean

Summer Cruising Area(s)

Corsica - Sardinia, East Mediterranean, French Riviera, Greece, Italy & Sicily, Northern Europe & The Baltics, Spain & Balearics, Turkey, West Mediterranean

Crew

Max speed 12 knots

Cruising speed 10 knots

Fuel consumption 60 Litres/Hr

Type of cabins

6 (4 x Double, 2 x Converti