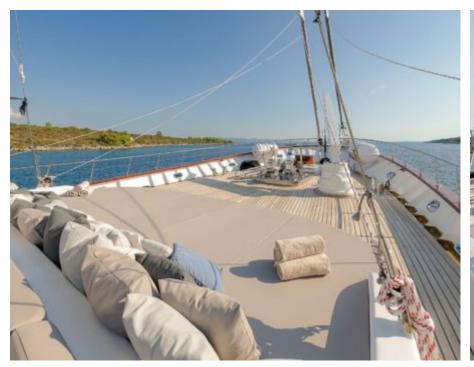

#### S/Y LADY GITA













Tender





Ş









### **EXTERIOR DESIGN**







































































































## INTERIOR DESIGN













































































# GALLERY LIFESTYLE





**Features** 



















Features









#### Specifications



Summer low rate per week 90 000 €



Summer high rate per week 100 000 €



Winter low rate per week 90 000 €



Winter high rate per week 100 000 €



Builder Odisej d.o.o



Year built

2019



Length 49.3 m



Guests Cruising



Cabins

6

Winter Cruising Area(s)

East Mediterranean, Northern Europe & The Baltics, West Mediterranean

Summer Cruising Area(s)

Corsica - Sardinia, East Mediterranean, French Riviera, Greece, Italy & Sicily, Northern Europe & The Baltics, Spain & Balearics, Turkey, West Mediterranean

Crew

Max speed 12 knots

Cruising