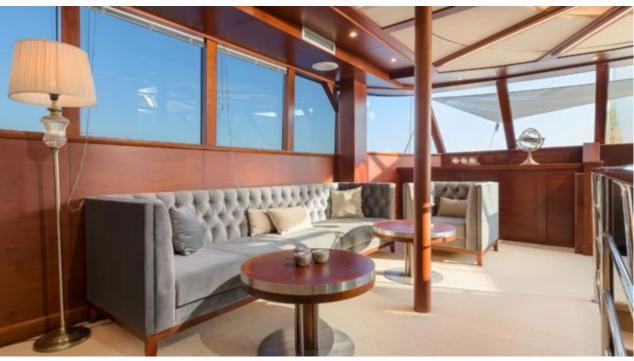

#### S/Y LADY GITA













Tender





Ş









### **EXTERIOR DESIGN**







































































































## INTERIOR DESIGN













































































# GALLERY LIFESTYLE





**Features** 



















Features









#### Specifications



Summer low rate per week 90 000 €



Summer high rate per week 100 000 €



Winter low rate per week 90 000 €



Winter high rate per week 100 000 €



Builder Odisej d.o.o



Year built

2019



Length 49.3 m



Guests Cruising



Cabins

6

Winter Cruising Area(s)

East Mediterranean, Northern Europe & The Baltics, West Mediterranean

Summer Cruising Area(s)

Corsica - Sardinia, East Mediterranean, French Riviera, Greece, Italy & Sicily, Northern Europe & The Baltics, Spain & Balearics, Turkey, West Mediterranean

Crew

Max speed 12 knots

Cruising speed 10 knots

Fuel consumption 60 Litres/Hr

Type of cabins

6 (4 x Doub