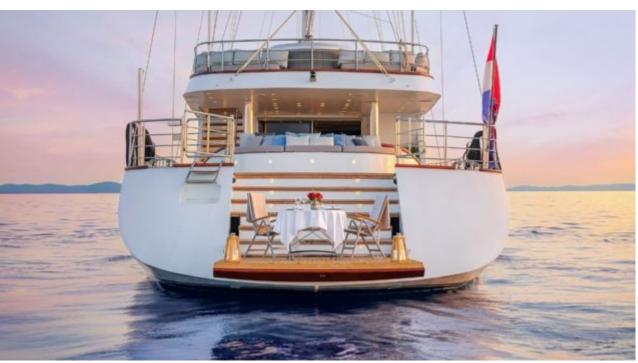

#### S/Y LADY GITA













Tender





Ş









### **EXTERIOR DESIGN**







































































































## INTERIOR DESIGN













































































# GALLERY LIFESTYLE





**Features** 



















Features









#### Specifications



Summer low rate per week 90 000 €



Summer high rate per week 100 000 €



Winter low rate per week 90 000 €



Winter high rate per week 100 000 €



Builder Odisej d.o.o



Year built

2019



Length 49.3 m



Guests Cruising



Cabins

6

Winter Cruising Area(s)

East Mediterranean, Northern Europe & The Baltics, West Mediterranean

Summer Cruising Area(s)

Corsica - Sardinia, East Mediterranean, French Riviera, Greece, Italy & Sicily, Northern Europe & The Baltics, Spain & Balearics, Turkey, West Mediterranean

Crew

Max speed 12 knots

Cruising speed 10 knots

Fuel consumption 60 Litres/Hr

Type of cabins

6 (4 x Double, 2 x Convertible)