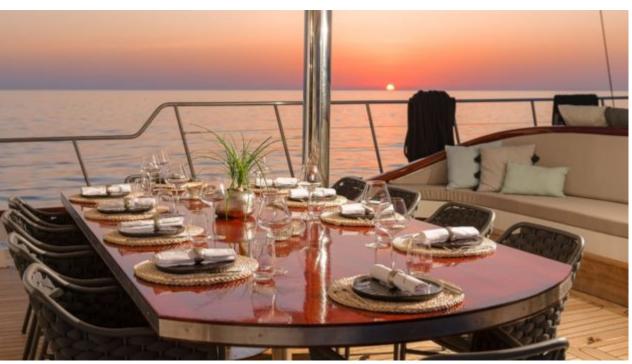

#### S/Y LADY GITA













Tender





Ş









### **EXTERIOR DESIGN**







































































































## INTERIOR DESIGN













































































# GALLERY LIFESTYLE





**Features** 



















Features









#### Specifications



Summer low rate per week 90 000 €



Summer high rate per week 100 000 €



Winter low rate per week 90 000 €



Winter high rate per week 100 000 €



Builder Odisej d.o.o



Year built

2019



Length 49.3 m



Guests Cruising



Cabins

6

Winter Cruising Area(s)

East Mediterranean, Northern Europe & The Baltics, West Mediterranean

Summer Cruising Area(s)

Corsica - Sardinia, East Mediterranean, French Riviera, Greece, Italy & Sicily, Northern Europe & The Baltics, Spain & Balearics, Turkey, West Mediterranean

Crew

Max speed 12 knots

Cruising speed 10 knots

Fuel consumption 60 Litr