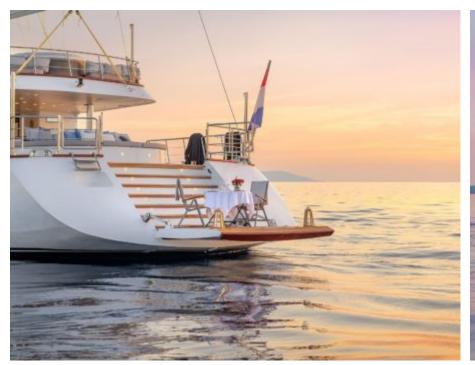

#### S/Y LADY GITA













Tender





Ş









### **EXTERIOR DESIGN**







































































































## INTERIOR DESIGN













































































# GALLERY LIFESTYLE





**Features** 



















Features









#### Specifications



Summer low rate per week 90 000 €



Summer high rate per week 100 000 €



Winter low rate per week 90 000 €



Winter high rate per week 100 000 €



Builder Odisej d.o.o



Year built

2019



Length 49.3 m



Guests Cruising



Cabins

6

Winter Cruising Area(s)

East Mediterranean, Northern Europe & The Baltics, West Mediterranean

Summer Cruising Area(s)

Corsica - Sardinia, East Mediterranean, French Riviera, Greece, Italy & Sicily, Northern Europe & The Baltics, Spain & Balearics, Turkey, West Mediterranean

Crew

Max speed 12 knots

Cruising speed 10 knots

Fuel consumption 60 Litres/Hr

Type of cabins

6 (4 x Double, 2 x Convertible)