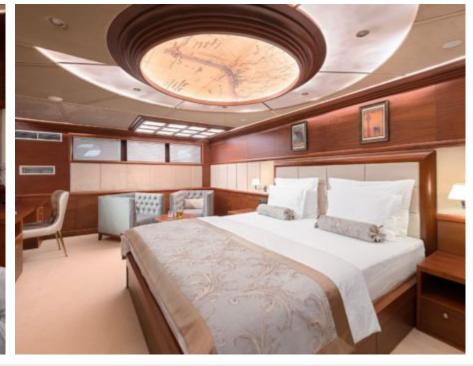

#### S/Y LADY GITA













Tender





Ş









### **EXTERIOR DESIGN**







































































































## INTERIOR DESIGN













































































# GALLERY LIFESTYLE





**Features** 



















Features









#### Specifications



Summer low rate per week 90 000 €



Summer high rate per week 100 000 €



Winter low rate per week 90 000 €



Winter high rate per week 100 000 €



Builder Odisej d.o.o



Year built

2019



Length 49.3 m



Guests Cruising



Cabins

6

Winter Cruising Area(s)

East Mediterranean, Northern Europe & The Baltics, West Mediterranean

Summer Cruising Area(s)

Corsica - Sardinia, East Mediterranean, French Riviera, Greece, Italy & Sicily, Northern Europe & The Baltics, Spain & Balearics, Turkey, West Mediterranean

Crew

Max speed 12 knots

Cruising speed 10 knots

Fuel consumption 60 Litres/Hr

Type of cabins

6 (4 x Double, 2 x Convertible)