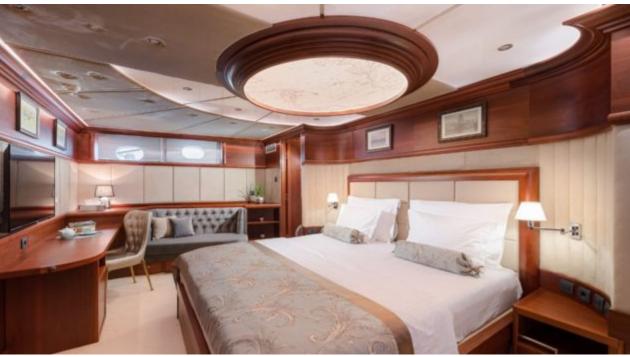

#### S/Y LADY GITA













Tender





Ş









### **EXTERIOR DESIGN**







































































































## INTERIOR DESIGN













































































# GALLERY LIFESTYLE





**Features** 



















Features









#### Specifications



Summer low rate per week 90 000 €



Summer high rate per week 100 000 €



Winter low rate per week 90 000 €



Winter high rate per week 100 000 €



Builder Odisej d.o.o



Year built

2019



Length 49.3 m



Guests Cruising



Cabins

6

Winter Cruising Area(s)

East Mediterranean, Northern Europe & The Baltics, West Mediterranean

Summer Cruising Area(s)

Corsica - Sardinia, East Mediterranean, French Riviera, Greece, Italy & Sicily, Northern Europe & The Baltics, Spain & Balearics, Turkey, West Mediterranean

Crew

Max speed 12 knots

Cruising speed 10 knots

Fuel consumption 60 Litres/Hr

Type of cabins

6 (4 x Double, 2 x Convertible)