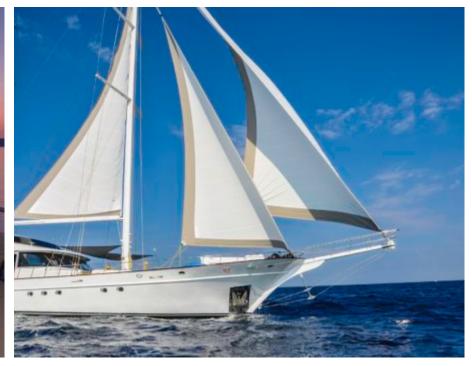

#### S/Y LADY GITA













Tender





Ş









### **EXTERIOR DESIGN**







































































































## INTERIOR DESIGN













































































# GALLERY LIFESTYLE





**Features** 



















Features









#### Specifications



Summer low rate per week 90 000 €



Summer high rate per week 100 000 €



Winter low rate per week 90 000 €



Winter high rate per week 100 000 €



Builder Odisej d.o.o



Year built

2019



Length 49.3 m



Guests Cruising



Cabins

6

Winter Cruising Area(s)

East Mediterranean, Northern Europe & The Baltics, West Mediterranean

Summer Cruising Area(s)

Corsica - Sardinia, East Mediterranean, French Riviera, Greece, Italy & Sicily, Northern Europe & The Baltics, Spain & Balearics, Turkey, West Mediterranean

Crew

Max speed 12 knots

Cruising speed 10 knots

Fuel consumption 60 Litres/Hr

Type of cabins

6 (4 x Double, 2 x Convertible)