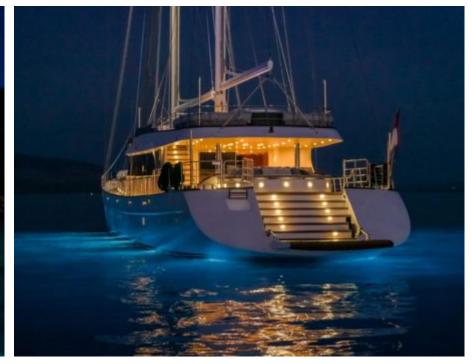

#### S/Y LADY GITA













Tender





Ş









### **EXTERIOR DESIGN**







































































































## INTERIOR DESIGN













































































# GALLERY LIFESTYLE





**Features** 



















Features









#### Specifications



Summer low rate per week 90 000 €



Summer high rate per week 100 000 €



Winter low rate per week 90 000 €



Winter high rate per week 100 000 €



Builder Odisej d.o.o



Year built

2019



Length 49.3 m



Guests Cruising



Cabins

6

Winter Cruising Area(s)

East Mediterranean, Northern Europe & The Baltics, West Mediterranean

Summer Cruising Area(s)

Corsica - Sardinia, East Mediterranean, French Riviera, Greece, Italy & Sicily, Northern Europe & The Baltics, Spain & Balearics, Turkey, West Mediterranean

Crew

Max speed 12 knots

Cruising speed 10 knots

Fuel consumption 60 Litres/H