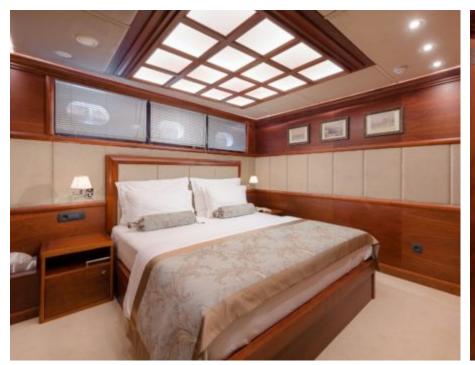

#### S/Y LADY GITA













Tender





Ş









### **EXTERIOR DESIGN**







































































































## INTERIOR DESIGN













































































# GALLERY LIFESTYLE





**Features** 



















Features









#### Specifications



Summer low rate per week 90 000 €



Summer high rate per week 100 000 €



Winter low rate per week 90 000 €



Winter high rate per week 100 000 €



Builder Odisej d.o.o



Year built

2019



Length 49.3 m



Guests Cruising



Cabins

6

Winter Cruising Area(s)

East Mediterranean, Northern Europe & The Baltics, West Mediterranean

Summer Cruising Area(s)

Corsica - Sardinia, East Mediterranean, French Riviera, Greece, Italy & Sicily, Northern Europe & The Baltics, Spain & Balearics, Turkey, West Mediterranean

Crew

Max speed 12 knots

Cruising speed 10 knots

Fuel consumption 60 Litres/Hr

Type of cabins

6 (4 x Double, 2 x Convertible)