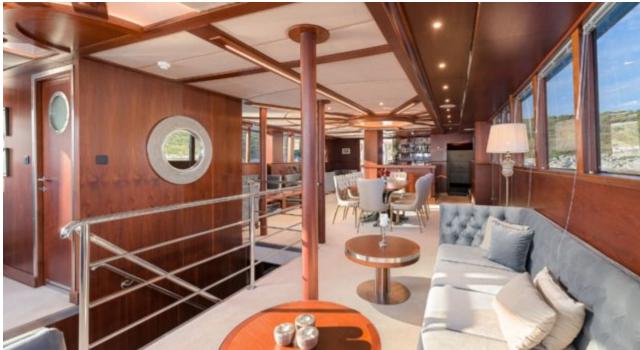

#### S/Y LADY GITA













Tender





Ş









### **EXTERIOR DESIGN**







































































































## INTERIOR DESIGN













































































# GALLERY LIFESTYLE





**Features** 



















Features









#### Specifications



Summer low rate per week 90 000 €



Summer high rate per week 100 000 €



Winter low rate per week 90 000 €



Winter high rate per week 100 000 €



Builder Odisej d.o.o



Year built

2019



Length 49.3 m



Guests Cruising



Cabins

6

Winter Cruising Area(s)

East Mediterranean, Northern Europe & The Baltics, West Mediterranean

Summer Cruising Area(s)

Corsica - Sardinia, East Mediterranean, French Riviera, Greece, Italy & Sicily, Northern Europe & The Baltics, Spain & Balearics, Turkey, West Mediterranean

Crew

Max speed 12 knots

Cruising speed 10 knots

Fuel consumption 60 Litres/Hr

Type of cabins

6 (4 x Double