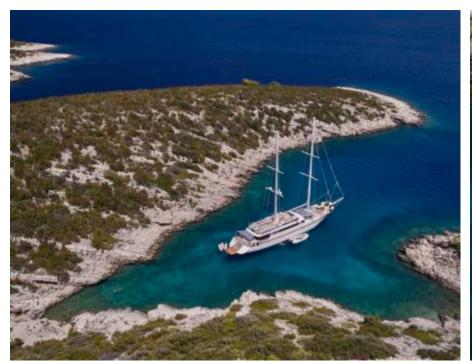

#### S/Y LADY GITA













Tender





Ş









### **EXTERIOR DESIGN**







































































































## INTERIOR DESIGN













































































# GALLERY LIFESTYLE





**Features** 



















Features









#### Specifications



Summer low rate per week 90 000 €



Summer high rate per week 100 000 €



Winter low rate per week 90 000 €



Winter high rate per week 100 000 €



Builder Odisej d.o.o



Year built

2019



Length 49.3 m



Guests Cruising



Cabins

6

Winter Cruising Area(s)

East Mediterranean, Northern Europe & The Baltics, West Mediterranean

Summer Cruising Area(s)

Corsica - Sardinia, East Mediterranean, French Riviera, Greece, Italy & Sicily, Northern Europe & The Baltics, Spain & Balearics, Turkey, West Mediterranean

Crew