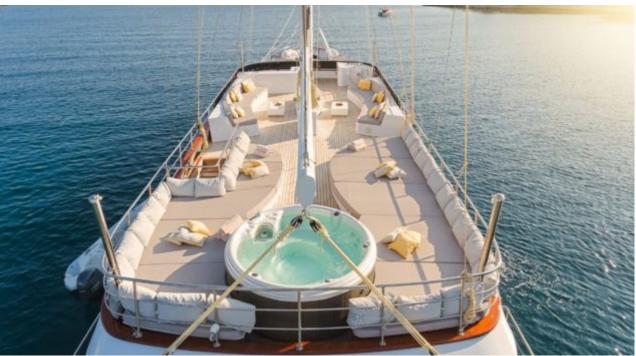

#### S/Y LADY GITA













Tender





Ş









### **EXTERIOR DESIGN**







































































































## INTERIOR DESIGN













































































# GALLERY LIFESTYLE





**Features** 



















Features









#### Specifications



Summer low rate per week 90 000 €



Summer high rate per week 100 000 €



Winter low rate per week 90 000 €



Winter high rate per week 100 000 €



Builder Odisej d.o.o



Year built

2019



Length 49.3 m



Guests Cruising



Cabins

6

Winter Cruising Area(s)

East Mediterranean, Northern Europe & The Baltics, West Mediterranean

Summer Cruising Area(s)

Corsica - Sardinia, East Mediterranean, French Riviera, Greece, Italy & Sicily, Northern Europe & The Baltics, Spain & Balearics, Turkey, West Mediterranean

Crew

Max speed 1