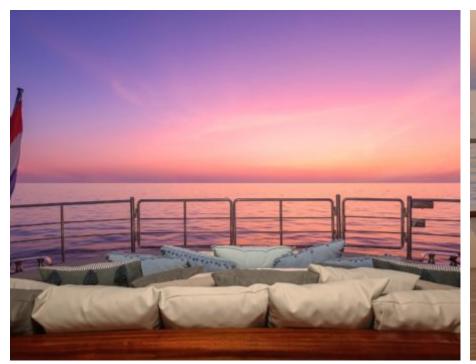

#### S/Y LADY GITA













Tender





Ş









### **EXTERIOR DESIGN**







































































































## INTERIOR DESIGN













































































# GALLERY LIFESTYLE





**Features** 



















Features









#### Specifications



Summer low rate per week 90 000 €



Summer high rate per week 100 000 €



Winter low rate per week 90 000 €



Winter high rate per week 100 000 €



Builder Odisej d.o.o



Year built

2019



Length 49.3 m



Guests Cruising



Cabins

6

Winter Cruising Area(s)

East Mediterranean, Northern Europe & The Baltics, West Mediterranean

Summer Cruising Area(s)

Corsica - Sardinia, East Mediterranean, French Riviera, Greece, Italy & Sicily, Northern Europe & The Baltics, Spain & Balearics, Turkey, West Mediterranean

Crew

Max speed 12 knots

Cruising speed 10 knots

Fuel consumption 60 Li