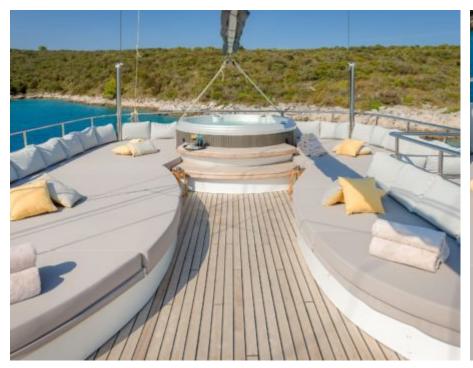

#### S/Y LADY GITA













Tender





Ş









### **EXTERIOR DESIGN**







































































































## INTERIOR DESIGN













































































# GALLERY LIFESTYLE





**Features** 



















Features









#### Specifications



Summer low rate per week 90 000 €



Summer high rate per week 100 000 €



Winter low rate per week 90 000 €



Winter high rate per week 100 000 €



Builder Odisej d.o.o



Year built

2019



Length 49.3 m



Guests Cruising



Cabins

6

Winter Cruising Area(s)

East Mediterranean, Northern Europe & The Baltics, West Mediterranean

Summer Cruising Area(s)

Corsica - Sardinia, East Mediterranean, French Riviera, Greece, Italy & Sicily, Northern Europe & The Baltics, Spain & Balearics, Turkey, West Mediterranean

Crew

Max speed 12 knots

Cruising speed 10 k