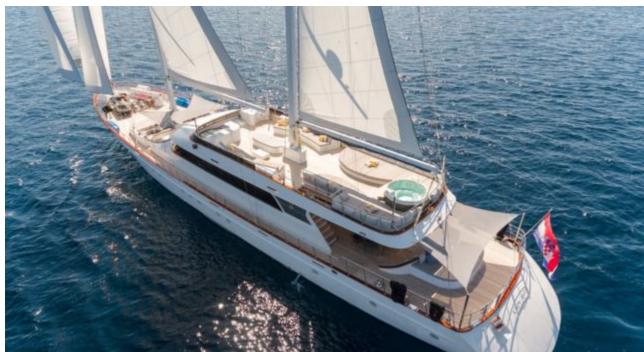

#### S/Y LADY GITA













Tender





Ş









### **EXTERIOR DESIGN**







































































































## INTERIOR DESIGN













































































# GALLERY LIFESTYLE





**Features** 



















Features









#### Specifications



Summer low rate per week 90 000 €



Summer high rate per week 100 000 €



Winter low rate per week 90 000 €



Winter high rate per week 100 000 €



Builder Odisej d.o.o



Year built

2019



Length 49.3 m



Guests Cruising



Cabins

6

Winter Cruising Area(s)

East Mediterranean, Northern Europe & The Baltics, West Mediterranean

Summer Cruising Area(s)

Corsica - Sardinia, East Mediterranean, French Riviera, Greece, Italy & Sicily, Northern Europe & The Baltics, Spain & Balearics, Turkey, West Mediterranean