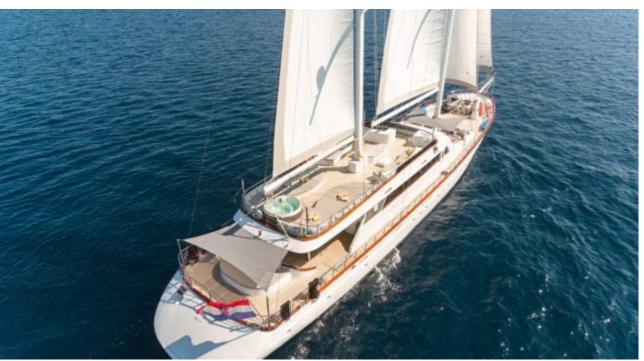

#### S/Y LADY GITA













Tender





Ş









### **EXTERIOR DESIGN**







































































































## INTERIOR DESIGN













































































# GALLERY LIFESTYLE





**Features** 



















Features









#### Specifications



Summer low rate per week 90 000 €



Summer high rate per week 100 000 €



Winter low rate per week 90 000 €



Winter high rate per week 100 000 €



Builder Odisej d.o.o



Year built

2019



Length 49.3 m



Guests Cruising



Cabins

6

Winter Cruising Area(s)

East Mediterranean, Northern Europe & The Baltics, West Mediterranean

Summer Cruising Area(s)

Corsica - Sardinia, East Mediterranean, French Riviera, Greece, Italy & Sicily, Northern Europe & The Baltics, Spain & Balearics, Turkey, West Me