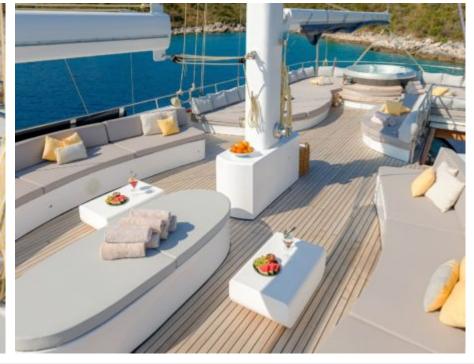

#### S/Y LADY GITA













Tender





Ş









### **EXTERIOR DESIGN**







































































































## INTERIOR DESIGN













































































# GALLERY LIFESTYLE





**Features** 



















Features









#### Specifications



Summer low rate per week 90 000 €



Summer high rate per week 100 000 €



Winter low rate per week 90 000 €



Winter high rate per week 100 000 €



Builder Odisej d.o.o



Year built

2019



Length 49.3 m



Guests Cruising



Cabins

6

Winter Cruising Area(s)

East Mediterranean, Northern Europe & The Baltics, West Mediterranean

Summer Cruising Area(s)

Corsica - Sardinia, East Mediterranean, French Riviera, Greece, Italy & Sicily, Northern Europe & The Baltics, Spain & Balearics, Turkey, West Mediterranean

Crew

Max speed 12 knots

Cruising speed