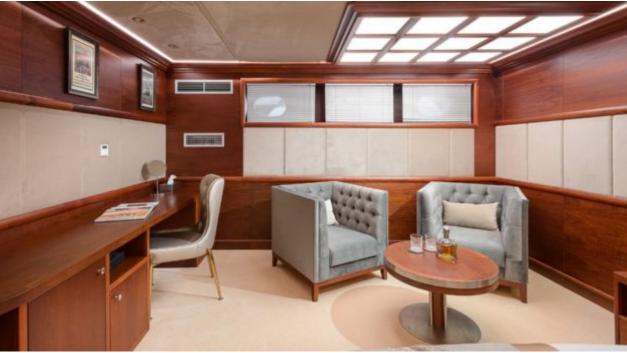

#### S/Y LADY GITA













Tender





Ş









### **EXTERIOR DESIGN**







































































































## INTERIOR DESIGN













































































# GALLERY LIFESTYLE





**Features** 



















Features









#### Specifications



Summer low rate per week 90 000 €



Summer high rate per week 100 000 €



Winter low rate per week 90 000 €



Winter high rate per week 100 000 €



Builder Odisej d.o.o



Year built

2019



Length 49.3 m



Guests Cruising



Cabins

6

Winter Cruising Area(s)

East Mediterranean, Northern Europe & The Baltics, West Mediterranean

Summer Cruising Area(s)

Corsica - Sardinia, East Mediterranean, French Riviera, Greece, Italy & Sicily, Northern Europe & The Baltics, Spain & Balearics, Turkey, West Mediterranean

Crew

Max speed 12 knots

Cruising speed 10 knots

Fuel consumption 60 Litres/Hr

Type of cabins

6 (4 x Double, 2 x Convertibl