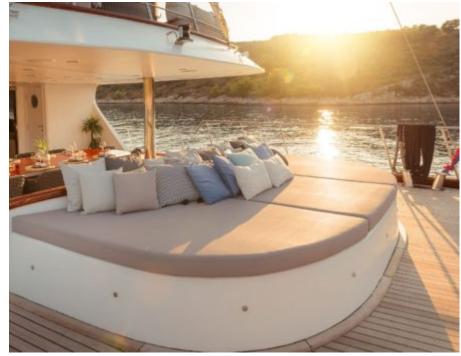

#### S/Y LADY GITA













Tender





Ş









### **EXTERIOR DESIGN**







































































































## INTERIOR DESIGN













































































# GALLERY LIFESTYLE





**Features** 



















Features









#### Specifications



Summer low rate per week 90 000 €



Summer high rate per week 100 000 €



Winter low rate per week 90 000 €



Winter high rate per week 100 000 €



Builder Odisej d.o.o



Year built

2019



Length 49.3 m



Guests Cruising



Cabins

6

Winter Cruising Area(s)

East Mediterranean, Northern Europe & The Baltics, West Mediterranean

Summer Cruising Area(s)

Corsica - Sardinia, East Mediterranean, French Riviera, Greece, Italy & Sicily, Northern Europe & The Baltics, Spain & Balearics, Turkey, West Mediterranean

Crew

Max speed 12 kn