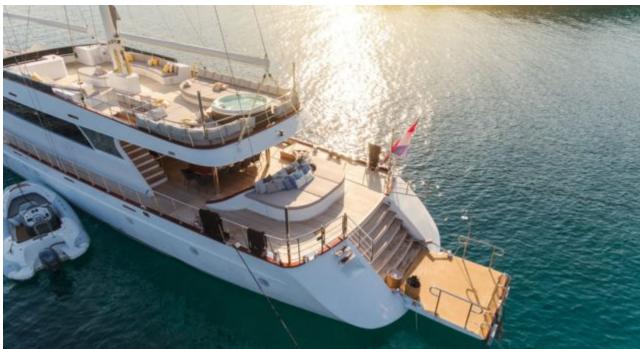

#### S/Y LADY GITA













Tender





Ş









### **EXTERIOR DESIGN**







































































































## INTERIOR DESIGN













































































# GALLERY LIFESTYLE





**Features** 



















Features









#### Specifications



Summer low rate per week 90 000 €



Summer high rate per week 100 000 €



Winter low rate per week 90 000 €



Winter high rate per week 100 000 €



Builder Odisej d.o.o



Year built

2019



Length 49.3 m



Guests Cruising



Cabins

6

Winter Cruising Area(s)

East Mediterranean, Northern Europe & The Baltics, West Mediterranean

Summer Cruising Area(s)

Corsica - Sardinia, East Mediterranean, French Riviera, Greece, Italy & Sicily, Northern Europe & The Baltics, Spain & Balearics, Turkey, West Mediterranean

Crew

Max speed 12 knots

Cruising speed 10 knots

Fuel consumption 60 Litres/Hr

Type of cabins

6 (4 x Double, 2 x Convertible)