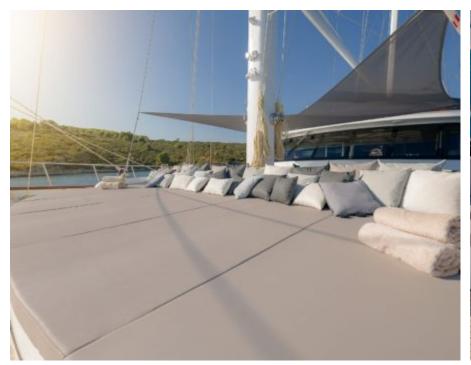

#### S/Y LADY GITA













Tender





Ş









### **EXTERIOR DESIGN**







































































































## INTERIOR DESIGN













































































# GALLERY LIFESTYLE





**Features** 



















Features









#### Specifications



Summer low rate per week 90 000 €



Summer high rate per week 100 000 €



Winter low rate per week 90 000 €



Winter high rate per week 100 000 €



Builder Odisej d.o.o



Year built

2019



Length 49.3 m



Guests Cruising



Cabins

6

Winter Cruising Area(s)

East Mediterranean, Northern Europe & The Baltics, West Mediterranean

Summer Cruising Area(s)

Corsica - Sardinia, East Mediterranean, French Riviera, Greece, Italy & Sicily, Northern Europe & The Baltics, Spain & Balearics, Turkey, West Mediterranean

Crew

Max speed 12 knots

Cruising speed 10 knots

Fuel consumption 60 Litres/Hr

Type of cabins

6 (4 x Double, 2 x Convertible)