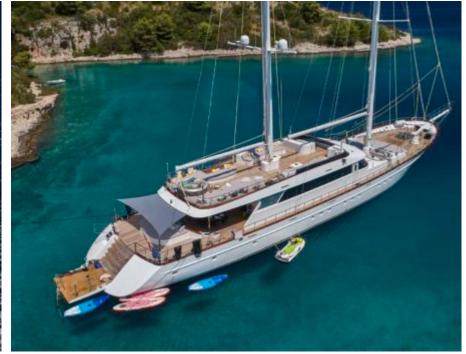

#### S/Y LADY GITA













Tender





Ş









### **EXTERIOR DESIGN**







































































































## INTERIOR DESIGN













































































# GALLERY LIFESTYLE





**Features** 



















Features









#### Specifications



Summer low rate per week 90 000 €



Summer high rate per week 100 000 €



Winter low rate per week 90 000 €



Winter high rate per week 100 000 €



Builder Odisej d.o.o



Year built

2019



Length 49.3 m



Guests Cruising



Cabins

6

Winter Cruising Area(s)

East Mediterranean, Northern Europe & The Baltics, West Mediterranean

Summer Cruising Area(s)

Corsica - Sardinia, East Mediterranean, French Riviera, Greece, Italy & Sicily, Northern Europe & The Baltics, Spain & Balearics, Turkey, West Mediterranean

Crew

Max s