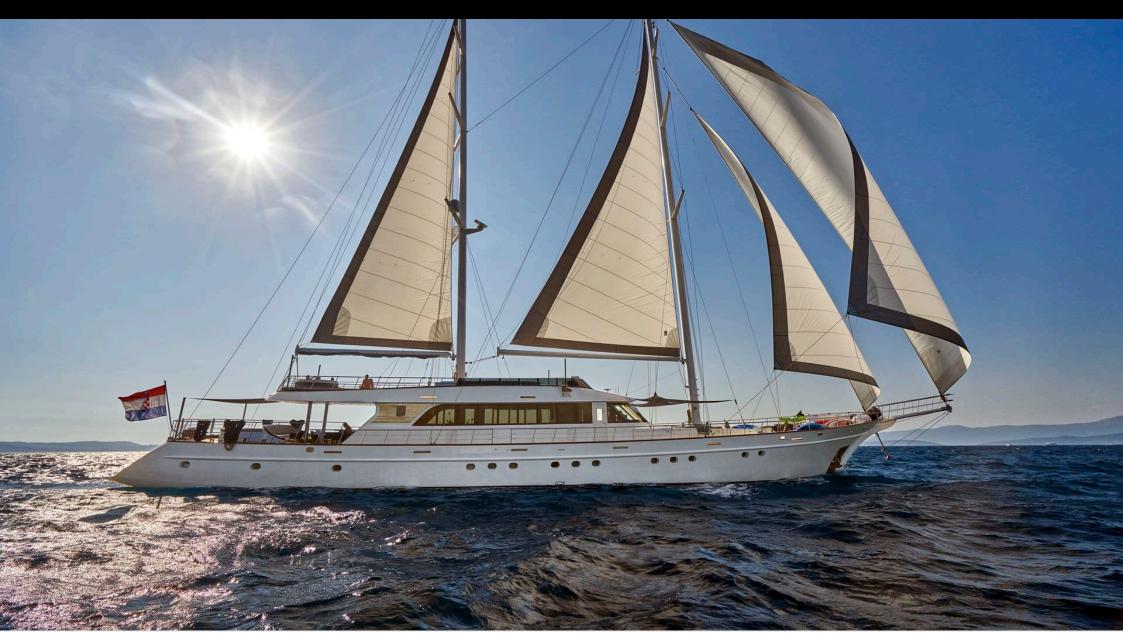

#### S/Y LADY GITA













Tender





Ş









### **EXTERIOR DESIGN**







































































































## INTERIOR DESIGN













































































# GALLERY LIFESTYLE





**Features** 



















Features









#### Specifications



Summer low rate per week 90 000 €



Summer high rate per week 100 000 €



Winter low rate per week 90 000 €



Winter high rate per week 100 000 €



Builder Odisej d.o.o



Year built

2019



Length 49.3 m



Guests Cruising



Cabins

6

Winter Cruising Area(s)

East Mediterranean, Northern Europe & The Baltics, West Mediterranean

Summer Cruising Area(s)

Corsica - Sardinia, East Mediterranean, French Riviera, Greece, Italy & Sicily, Northern Europe & The Baltics, Spain & Balearics, Turkey, W