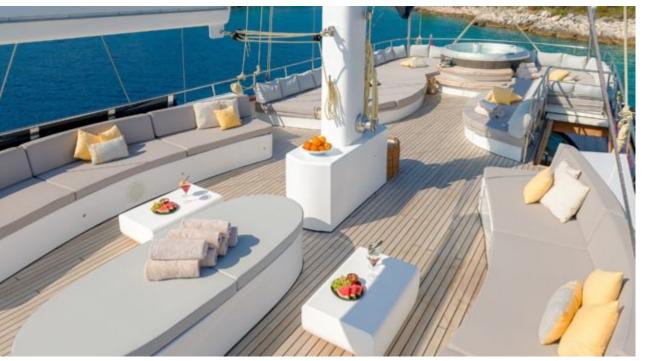

#### S/Y LADY GITA













Tender





Ş









### **EXTERIOR DESIGN**







































































































## INTERIOR DESIGN













































































# GALLERY LIFESTYLE





**Features** 



















Features









#### Specifications



Summer low rate per week 90 000 €



Summer high rate per week 100 000 €



Winter low rate per week 90 000 €



Winter high rate per week 100 000 €



Builder Odisej d.o.o



Year built

2019



Length 49.3 m



Guests Cruising



Cabins

6

Winter Cruising Area(s)

East Mediterranean, Northern Europe & The Baltics, West Mediterranean

Summer Cruising Area(s)

Corsica - Sardinia, East Mediterranean, French Riviera, Greece, Italy & Sicily, Northern Europe & The Baltics, Spain & Balearics, Turkey, West Mediterranean

Crew

Max speed 12 knots

Cruising speed 10 knots

Fuel consumption 60 Litres/Hr

Type of cabins

6 (4 x Double, 2 x Convertible)