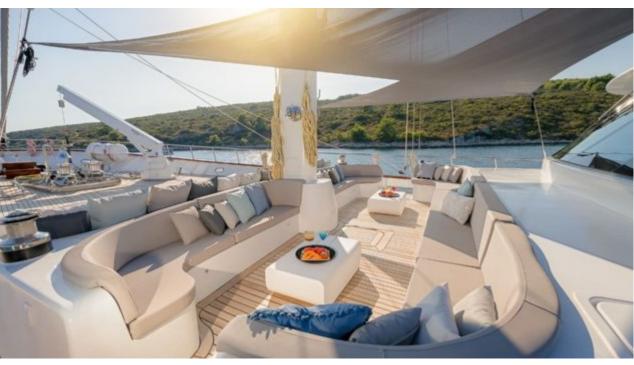

#### S/Y LADY GITA













Tender





Ş









### **EXTERIOR DESIGN**







































































































## INTERIOR DESIGN













































































# GALLERY LIFESTYLE





**Features** 



















Features









#### Specifications



Summer low rate per week 90 000 €



Summer high rate per week 100 000 €



Winter low rate per week 90 000 €



Winter high rate per week 100 000 €



Builder Odisej d.o.o



Year built

2019



Length 49.3 m



Guests Cruising



Cabins

6

Winter Cruising Area(s)

East Mediterranean, Northern Europe & The Baltics, West Mediterranean

Summer Cruising Area(s)

Corsica - Sardinia, East Mediterranean, French Riviera, Greece, Italy & Sicily, Northern Europe & The Baltics, Spain & Balearics, Turkey, West Mediterranean

Crew

Max speed 12 knots

Cruising sp