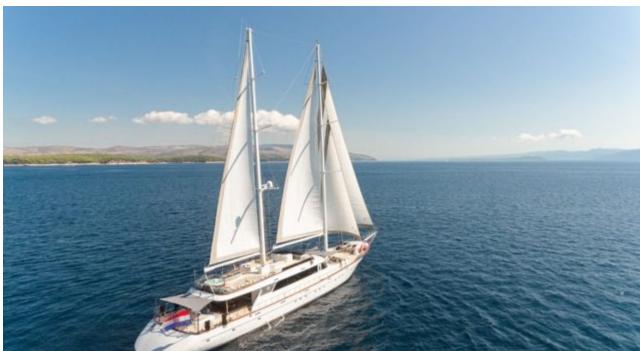

#### S/Y LADY GITA













Tender





Ş









### **EXTERIOR DESIGN**







































































































## INTERIOR DESIGN













































































# GALLERY LIFESTYLE





**Features** 



















Features









#### Specifications



Summer low rate per week 90 000 €



Summer high rate per week 100 000 €



Winter low rate per week 90 000 €



Winter high rate per week 100 000 €



Builder Odisej d.o.o



Year built

2019



Length 49.3 m



Guests Cruising



Cabins

6

Winter Cruising Area(s)

East Mediterranean, Northern Europe & The Baltics, West Mediterranean

Summer Cruising Area(s)

Corsica - Sardinia, East Mediterranean, French Riviera, Greece, Italy & Sicily, Northern Europe & The Baltics, Spain & Balearics, Turkey, West Medi