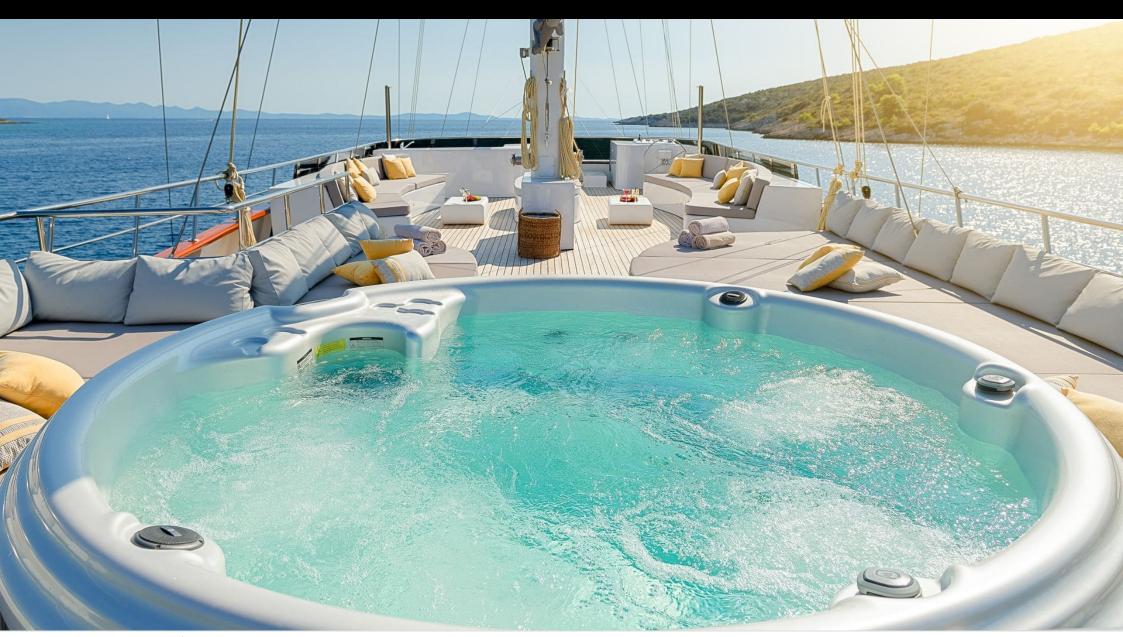

#### S/Y LADY GITA













Tender





Ş









### **EXTERIOR DESIGN**







































































































## INTERIOR DESIGN













































































# GALLERY LIFESTYLE





**Features** 



















Features









#### Specifications



Summer low rate per week 90 000 €



Summer high rate per week 100 000 €



Winter low rate per week 90 000 €



Winter high rate per week 100 000 €



Builder Odisej d.o.o



Year built

2019



Length 49.3 m



Guests Cruising



Cabins

6

Winter Cruising Area(s)

East Mediterranean, Northern Europe & The Baltics, West Mediterranean

Summer Cruising Area(s)

Corsica - Sardinia, East Mediterranean, French Riviera, Greece, Italy & Sicily, Northern Europe & The Baltics, Spain & Balearics, Turkey, West Mediterranean

Crew

Max speed 12 knots

Cruising speed 10 knots

Fuel consumption 60 Litres/Hr

Type of cabins

6 (4 x Double, 2 x Convertible)