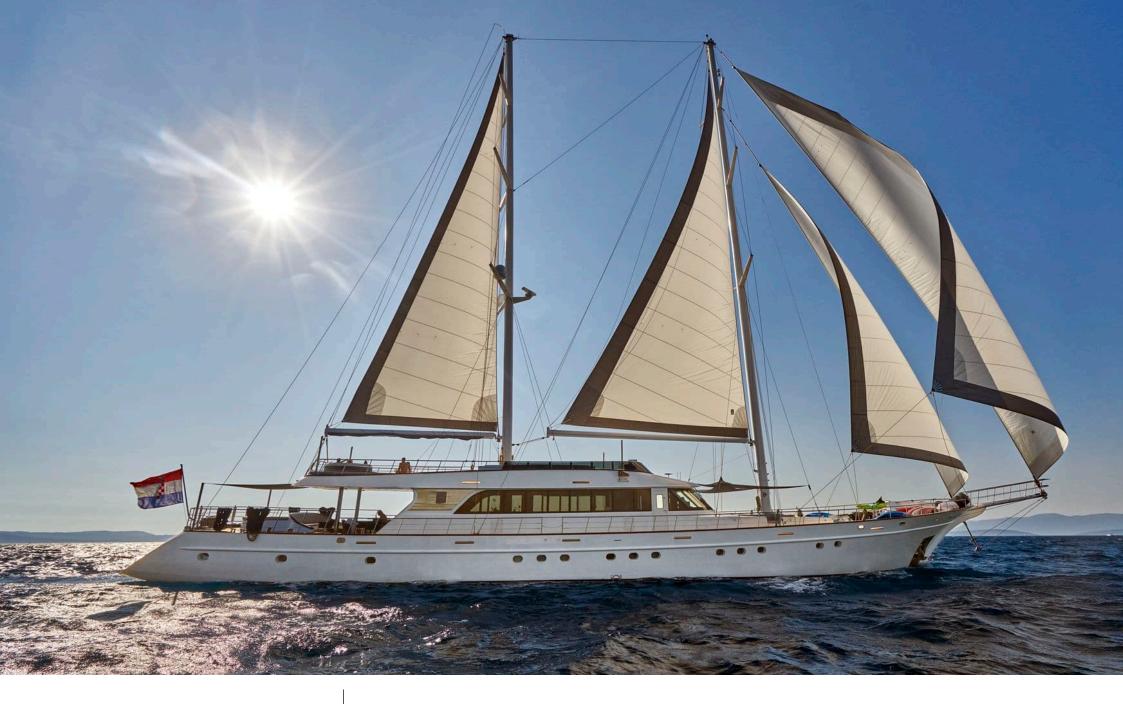

#### S/Y LADY GITA













Tender





Ş









### **EXTERIOR DESIGN**







































































































## INTERIOR DESIGN













































































# GALLERY LIFESTYLE





**Features** 



















Features









#### Specifications



Summer low rate per week 90 000 €



Summer high rate per week 100 000 €



Winter low rate per week 90 000 €



Winter high rate per week 100 000 €



Builder Odisej d.o.o



Year built

2019



Length 49.3 m



Guests Cruising



Cabins

6

Winter Cruising Area(s)

East Mediterranean, Northern Europe & The Baltics, West Mediterranean

Summer Cruising Area(s)

Corsica - Sardinia, East Mediterranean, Fre