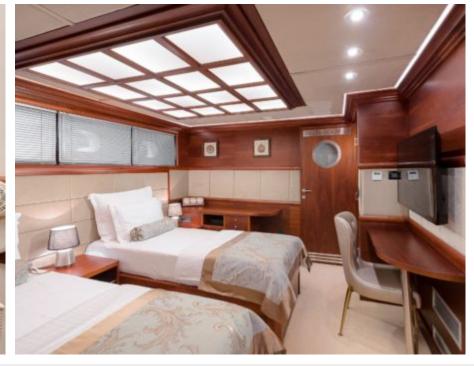

## INTERIOR DESIGN

Crew

Max speed 12 knots

Cruising speed 10 knots

Fuel consumption 60 Litres/Hr

Type of cabins

6 (4 x Double, 2 x Convertible)