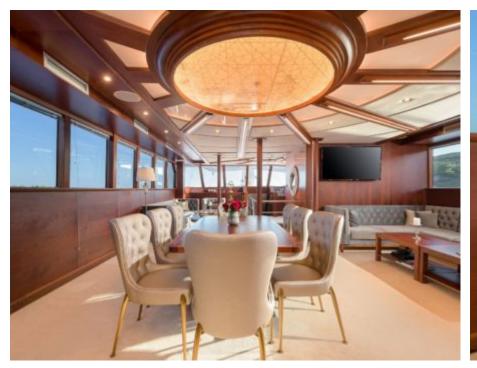

#### S/Y LADY GITA













Tender





Ş









### **EXTERIOR DESIGN**







































































































## INTERIOR DESIGN













































































# GALLERY LIFESTYLE





**Features** 



















Features









#### Specifications



Summer low rate per week 90 000 €



Summer high rate per week 100 000 €



Winter low rate per week 90 000 €



Winter high rate per week 100 000 €



Builder Odisej d.o.o



Year built

2019



Length 49.3 m



Guests Cruising



Cabins

6

Winter Cruising Area(s)

East Mediterranean, Northern Europe & The Baltics, West Mediterranean

Summer Cruising Area(s)

Corsica - Sardinia, East Mediterranean, French Riviera, Greece, Italy & Sicily, Northern Europe & The Baltics, Spain & Balearics, Turkey, West Mediterranean

Crew

Max speed 12 knots

Cruising speed 10 knots

Fuel consumption 60 Litres/Hr

Type of cabins

6 (4 x Do