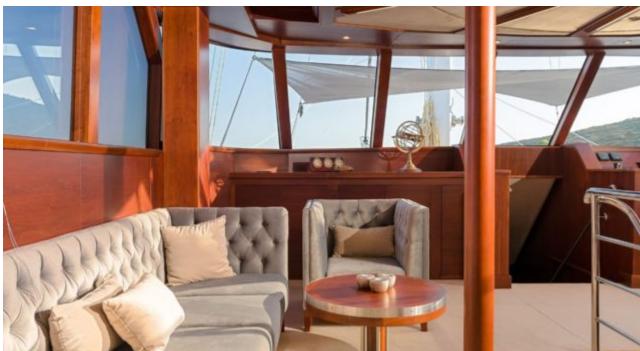

#### S/Y LADY GITA













Tender





Ş









### **EXTERIOR DESIGN**







































































































## INTERIOR DESIGN













































































# GALLERY LIFESTYLE





**Features** 



















Features









#### Specifications



Summer low rate per week 90 000 €



Summer high rate per week 100 000 €



Winter low rate per week 90 000 €



Winter high rate per week 100 000 €



Builder Odisej d.o.o



Year built

2019



Length 49.3 m



Guests Cruising



Cabins

6

Winter Cruising Area(s)

East Mediterranean, Northern Europe & The Baltics, West Mediterranean

Summer Cruising Area(s)

Corsica - Sardinia, East Mediterranean, French Riviera, Greece, Italy & Sicily, Northern Europe & The Baltics, Spain & Balearics, Turkey, West Mediterranean

Crew

Max speed 12 knots

Cruising speed 10 knots

Fuel consumption 60 Litres/Hr

Type of cabins

6 (4 x Double, 2 x Conv