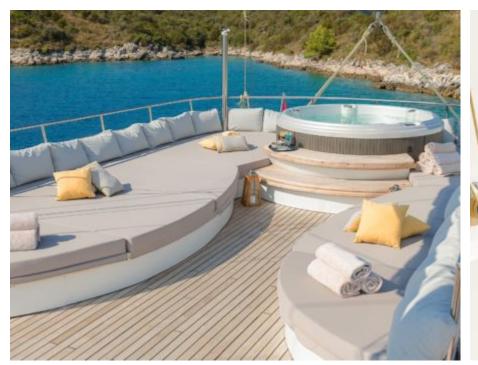

#### S/Y LADY GITA













Tender





Ş









### **EXTERIOR DESIGN**







































































































## INTERIOR DESIGN













































































# GALLERY LIFESTYLE





**Features** 



















Features









#### Specifications



Summer low rate per week 90 000 €



Summer high rate per week 100 000 €



Winter low rate per week 90 000 €



Winter high rate per week 100 000 €



Builder Odisej d.o.o



Year built

2019



Length 49.3 m



Guests Cruising



Cabins

6

Winter Cruising Area(s)

East Mediterranean, Northern Europe & The Baltics, West Mediterranean

Summer Cruising Area(s)

Corsica - Sardinia, East Mediterranean, French Riviera, Greece, Italy & Sicily, Northern Europe & The Baltics, Spain & Balearics, Turkey, West Mediterranean

Crew

Max speed 12 knots

Cruising speed 10 knots

Fu