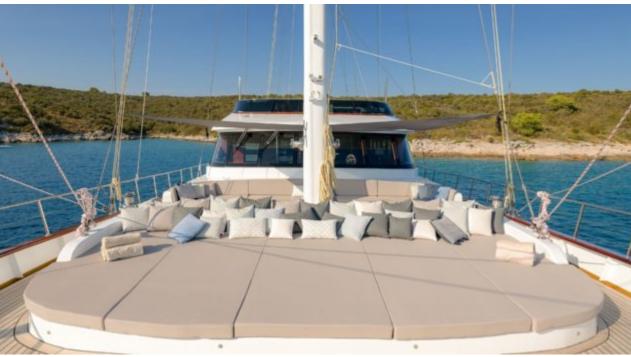

#### S/Y LADY GITA













Tender





Ş









### **EXTERIOR DESIGN**







































































































## INTERIOR DESIGN













































































# GALLERY LIFESTYLE





**Features** 



















Features









#### Specifications



Summer low rate per week 90 000 €



Summer high rate per week 100 000 €



Winter low rate per week 90 000 €



Winter high rate per week 100 000 €



Builder Odisej d.o.o



Year built

2019



Length 49.3 m



Guests Cruising



Cabins

6

Winter Cruising Area(s)

East Mediterranean, Northern Europe & The Baltics, West Mediterranean

Summer Cruising Area(s)

Corsica - Sardinia, East Mediterranean, French Riviera, Greece, Italy & Sicily, Northern Europe & The Baltics, Spain & Balearics, Turkey, West Mediterranean

Crew

Max speed 12 knots

C