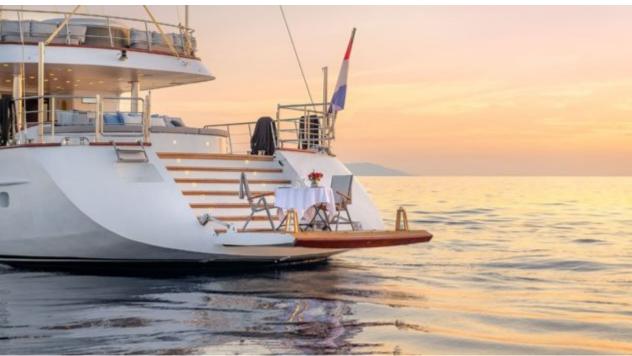

#### S/Y LADY GITA













Tender





Ş









### **EXTERIOR DESIGN**







































































































## INTERIOR DESIGN













































































# GALLERY LIFESTYLE





**Features** 



















Features









#### Specifications



Summer low rate per week 90 000 €



Summer high rate per week 100 000 €



Winter low rate per week 90 000 €



Winter high rate per week 100 000 €



Builder Odisej d.o.o



Year built

2019



Length 49.3 m



Guests Cruising



Cabins

6

Winter Cruising Area(s)

East Mediterranean, Northern Europe & The Baltics, West Mediterranean

Summer Cruising Area(s)

Corsica - Sardinia, East Mediterranean, French Riviera, Greece, Italy & Sicily, Northern Europe & The Baltics, Spain & Balearics, Turkey, West Mediterranean

Crew

Max speed 12 knots

Cruising speed 10 knots

Fuel consumpti