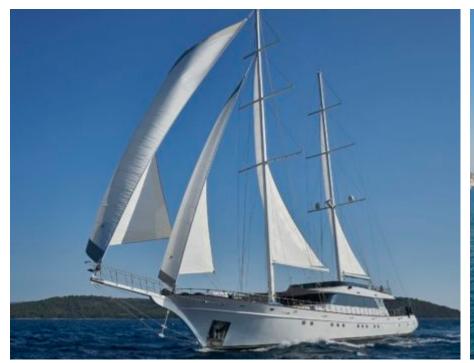

#### S/Y LADY GITA













Tender





Ş









### **EXTERIOR DESIGN**







































































































## INTERIOR DESIGN













































































# GALLERY LIFESTYLE





**Features** 



















Features









#### Specifications



Summer low rate per week 90 000 €



Summer high rate per week 100 000 €



Winter low rate per week 90 000 €



Winter high rate per week 100 000 €



Builder Odisej d.o.o



Year built

2019



Length 49.3 m



Guests Cruising



Cabins

6

Winter Cruising Area(s)

East Mediterranean, Northern Europe & The Baltics, West Mediterranean

Summer Cruising Area(s)

Corsica - Sardinia, East Mediterranean, French Riviera, Greece, Italy & Sicily, Northern Europe & The Baltics, Spain & Balearics, Turkey, West Mediterran