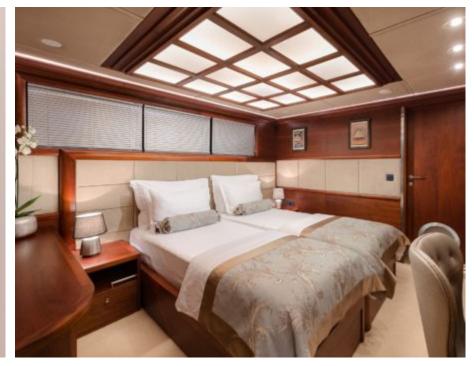

#### S/Y LADY GITA













Tender





Ş









### **EXTERIOR DESIGN**







































































































## INTERIOR DESIGN













































































# GALLERY LIFESTYLE





**Features** 



















Features









#### Specifications



Summer low rate per week 90 000 €



Summer high rate per week 100 000 €



Winter low rate per week 90 000 €



Winter high rate per week 100 000 €



Builder Odisej d.o.o



Year built

2019



Length 49.3 m



Guests Cruising



Cabins

6

Winter Cruising Area(s)

East Mediterranean, Northern Europe & The Baltics, West Mediterranean

Summer Cruising Area(s)

Corsica - Sardinia, East Mediterranean, French Riviera, Greece, Italy & Sicily, Northern Europe & The Baltics, Spain & Balearics, Turkey, West Mediterranean

Crew

Max speed 12 knots

Cruising speed 10 knots

Fuel consumption 60 Litres/Hr

Type of cabins

6 (4 x Double, 2 x Convertible)