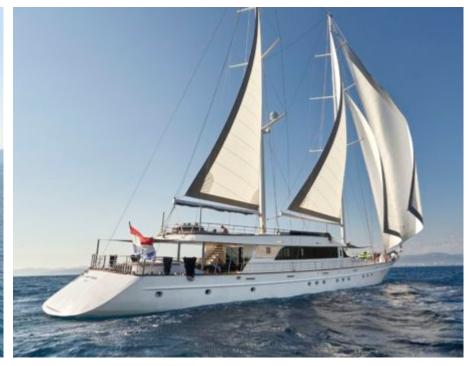

#### S/Y LADY GITA













Tender





Ş









### **EXTERIOR DESIGN**







































































































## INTERIOR DESIGN













































































# GALLERY LIFESTYLE





**Features** 



















Features









#### Specifications



Summer low rate per week 90 000 €



Summer high rate per week 100 000 €



Winter low rate per week 90 000 €



Winter high rate per week 100 000 €



Builder Odisej d.o.o



Year built

2019



Length 49.3 m



Guests Cruising



Cabins

6

Winter Cruising Area(s)

East Mediterranean, Northern Europe & The Baltics, West Mediterranean

Summer Cruising Area(s)

Corsica - Sardinia, East Mediterranean, French Riviera, Greece, Italy & Sicily, Northern Europe & The Baltics, Spain & Balearics, Turkey, West Medite