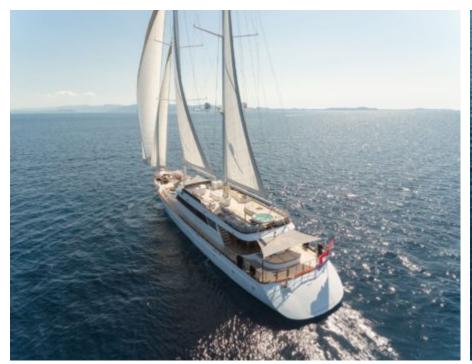

#### S/Y LADY GITA













Tender





Ş









### **EXTERIOR DESIGN**







































































































## INTERIOR DESIGN













































































# GALLERY LIFESTYLE





**Features** 



















Features









#### Specifications



Summer low rate per week 90 000 €



Summer high rate per week 100 000 €



Winter low rate per week 90 000 €



Winter high rate per week 100 000 €



Builder Odisej d.o.o



Year built

2019



Length 49.3 m



Guests Cruising



Cabins

6

Winter Cruising Area(s)

East Mediterranean, Northern Europe & The Baltics, West Mediterranean

Summer Cruising Area(s)

Corsica - Sardinia, East Mediterranean, French Riviera, Greece, Italy & Sicily, Northern Europe & The Baltics, Spain & Balearics, Turkey, West