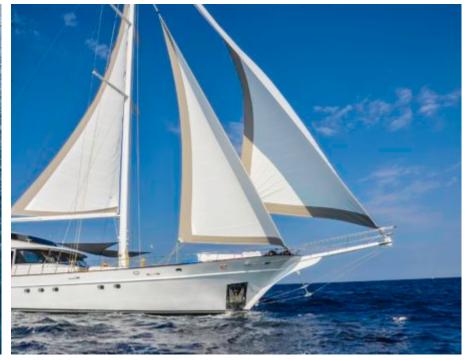

#### S/Y LADY GITA













Tender





Ş









### **EXTERIOR DESIGN**







































































































## INTERIOR DESIGN













































































# GALLERY LIFESTYLE





**Features** 



















Features









#### Specifications



Summer low rate per week 90 000 €



Summer high rate per week 100 000 €



Winter low rate per week 90 000 €



Winter high rate per week 100 000 €



Builder Odisej d.o.o



Year built

2019



Length 49.3 m



Guests Cruising



Cabins

6

Winter Cruising Area(s)

East Mediterranean, Northern Europe & The Baltics, West Mediterranean

Summer Cruising Area(s)

Corsica - Sardinia, East Mediterranean, French Riviera, Greece, Italy & Sicily, Northern Europe & The Baltics, Spain & Balearics, Turkey, West Mediterranean

C