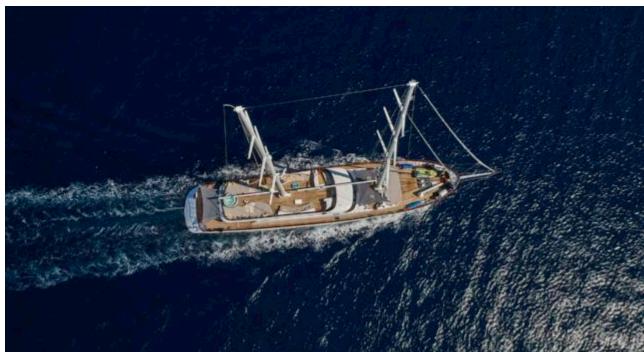

#### S/Y LADY GITA













Tender





Ş









### **EXTERIOR DESIGN**







































































































## INTERIOR DESIGN













































































# GALLERY LIFESTYLE





**Features** 



















Features









#### Specifications



Summer low rate per week 90 000 €



Summer high rate per week 100 000 €



Winter low rate per week 90 000 €



Winter high rate per week 100 000 €



Builder Odisej d.o.o



Year built

2019



Length 49.3 m



Guests Cruising



Cabins

6

Winter Cruising Area(s)

East Mediterranean, Northern Europe & The Baltics, West Mediterranean

Summer Cruising Area(s)

Corsica - Sardinia, East Mediterranean, French Riviera, Greece, Italy & Sicily, Northern Europe & The Baltics, Spain & Balearics, Turkey, West Mediterranean

Crew

Max