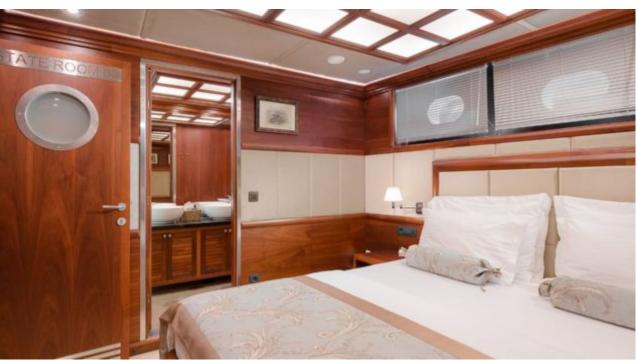

#### S/Y LADY GITA













Tender





Ş









### **EXTERIOR DESIGN**







































































































## INTERIOR DESIGN













































































# GALLERY LIFESTYLE





**Features** 



















Features









#### Specifications



Summer low rate per week 90 000 €



Summer high rate per week 100 000 €



Winter low rate per week 90 000 €



Winter high rate per week 100 000 €



Builder Odisej d.o.o



Year built

2019



Length 49.3 m



Guests Cruising



Cabins

6

Winter Cruising Area(s)

East Mediterranean, Northern Europe & The Baltics, West Mediterranean

Summer Cruising Area(s)

Corsica - Sardinia, East Mediterranean, French Riviera, Greece, Italy & Sicily, Northern Europe & The Baltics, Spain & Balearics, Turkey, West Mediterranean

Crew

Max speed 12 knots

Cruising speed 10 knots

Fuel consumption 60 Litres/Hr

Type of cabins

6 (4 x Double, 2 x Convertible)