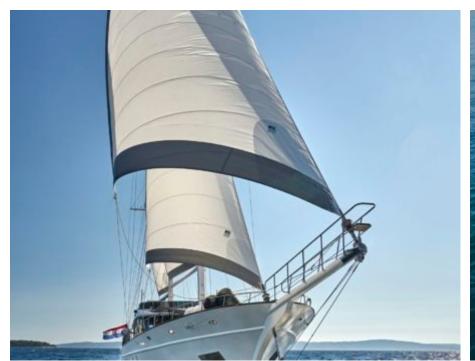

#### S/Y LADY GITA













Tender





Ş









### **EXTERIOR DESIGN**







































































































## INTERIOR DESIGN













































































# GALLERY LIFESTYLE





**Features** 



















Features









#### Specifications



Summer low rate per week 90 000 €



Summer high rate per week 100 000 €



Winter low rate per week 90 000 €



Winter high rate per week 100 000 €



Builder Odisej d.o.o



Year built

2019



Length 49.3 m



Guests Cruising



Cabins

6

Winter Cruising Area(s)

East Mediterranean, Northern Europe & The Baltics, West Mediterranean

Summer Cruising Area(s)

Corsica - Sardinia, East Mediterranean, French Riviera, Greece, Italy & Sicily, Northern Europe & The Baltics, Spain & Balearics, Turkey, West Mediterranean

Crew

Max speed