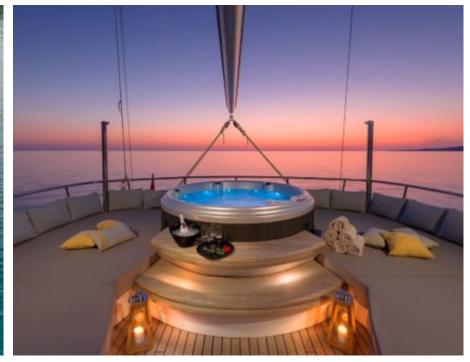

#### S/Y LADY GITA













Tender





Ş









### **EXTERIOR DESIGN**







































































































## INTERIOR DESIGN













































































# GALLERY LIFESTYLE





**Features** 



















Features









#### Specifications



Summer low rate per week 90 000 €



Summer high rate per week 100 000 €



Winter low rate per week 90 000 €



Winter high rate per week 100 000 €



Builder Odisej d.o.o



Year built

2019



Length 49.3 m



Guests Cruising



Cabins

6

Winter Cruising Area(s)

East Mediterranean, Northern Europe & The Baltics, West Mediterranean

Summer Cruising Area(s)

Corsica - Sardinia, East Mediterranean, French Riviera, Greece, Italy & Sicily, Northern Europe & The Baltics, Spain & Balearics, Turkey, West Mediterranean

Crew

Max speed 12 knots

Cruising speed 10 knots

Fuel consumption 6