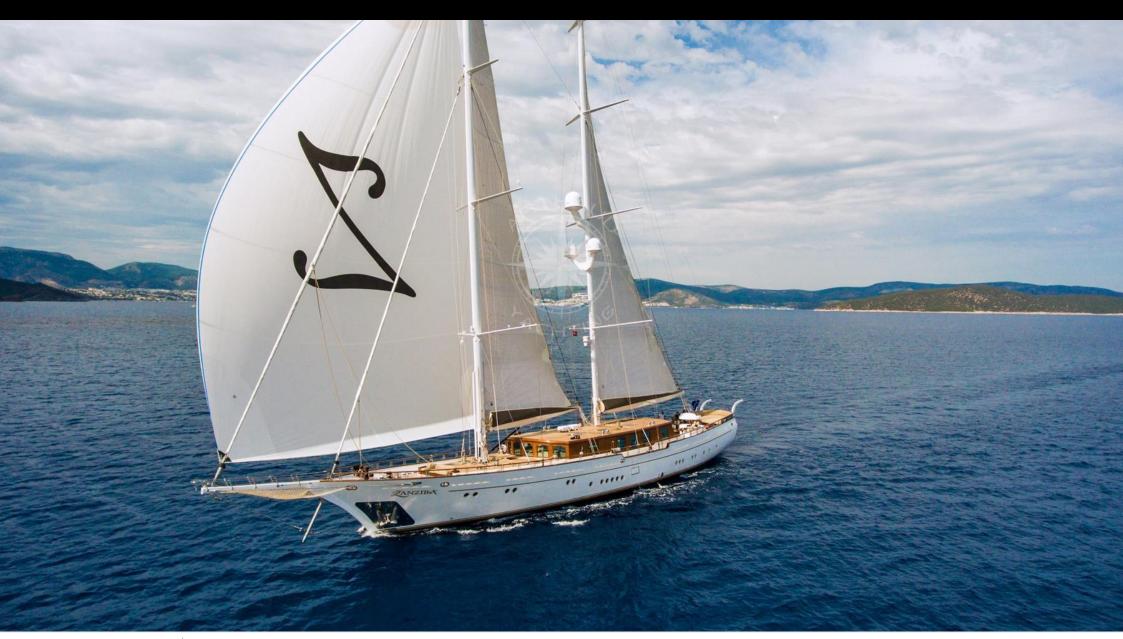

Guests **10** 



Cabins **5** 



Crew **7** 



#### S/Y ZANZIBA











Kayaks x 2 Paddle Boards x Snorkeling Gear



















# EXTERIOR DESIGN





















































Features



# INTERIOR DESIGN









































### GALLERY LIFESTYLE





#### Specifications



Summer low rate per week 75 000 €



Summer high rate per week

75 000 €



Winter low rate per week 75 000 €



Winter high rate per week

75 000 €



Builder

Etemoglu Shipyard



Year built

2015



Length

40 m



**Guests Cruising** 

10



Cabins

5

Winter Cruising Area(s)

Corsica - Sardinia, East Mediterranean, French Riviera, Greece, Italy & Sicily, Turkey, West Mediterranean

Summer Cruising Area(s)

Corsica - Sardinia, East Mediterranean, French Riviera, Italy & Sicily, West Mediterranean

Crew

Max speed 13 knots Cruising speed 11 knots

Fuel consumption 90 Litres/Hr

Type of cabins

5 (2 x Double, 3 x Twin