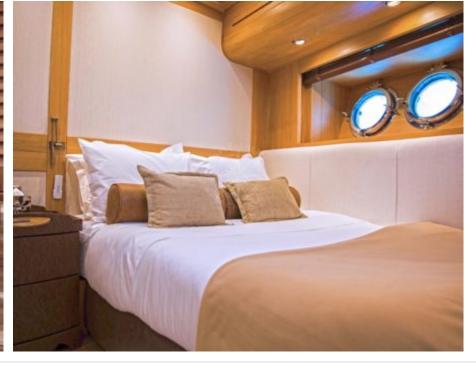

Guests **10** 



Cabins **5** 



Crew **7** 



#### S/Y ZANZIBA











Kayaks x 2 Paddle Boards x Snorkeling Gear



















# EXTERIOR DESIGN





















































Features



# INTERIOR DESIGN









































### GALLERY LIFESTYLE





#### Specifications



Summer low rate per week 75 000 €



Summer high rate per week

75 000 €



Winter low rate per week 75 000 €



Winter high rate per week

75 000 €



Builder

Etemoglu Shipyard



Year built

2015



Length

40 m



**Guests Cruising** 

10



Cabins

5

Winter Cruising Area(s)

Corsica - Sardinia, East Mediterranean, French Riviera, Greece, Italy & Sicily, Turkey, West Mediterranean

Summer Cruising Area(s)

Corsica - Sardinia, East Mediterranean, French Riviera, Italy & Sicily, West Mediterranean

Crew

Max speed 13 knots Cruising speed 11 knots

Fuel consumption 90 Litres/Hr

Type of cabins

5 (2 x Double, 3 x Twin)