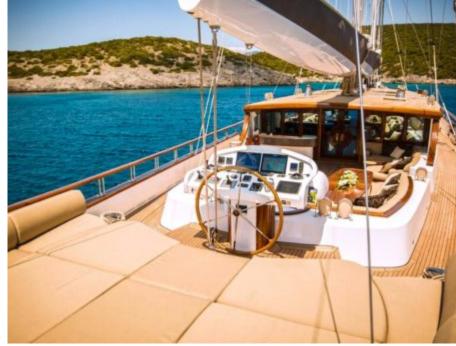

Guests **10** 



Cabins **5** 



Crew **7** 



#### S/Y ZANZIBA











Kayaks x 2 Paddle Boards x Snorkeling Gear



















# EXTERIOR DESIGN





















































Features



# INTERIOR DESIGN









































### GALLERY LIFESTYLE





#### Specifications



Summer low rate per week 75 000 €



Summer high rate per week

75 000 €



Winter low rate per week 75 000 €



Winter high rate per week

75 000 €



Builder

Etemoglu Shipyard



Year built

2015



Length

40 m



**Guests Cruising** 

10



Cabins

5

Winter Cruising Area(s)

Corsica - Sardinia, East Mediterranean, French Riviera, Greece, Italy & Sicily, Turkey, West Mediterranean

Summer Cruising Area(s)

Corsica - Sardinia, East Mediterranean, French Riviera, Italy & Sicily, West Mediterranean

Crew

Max speed 13 knots Cruising speed 11 knots

Fuel consumption 90 Litres/Hr

Type of cabins