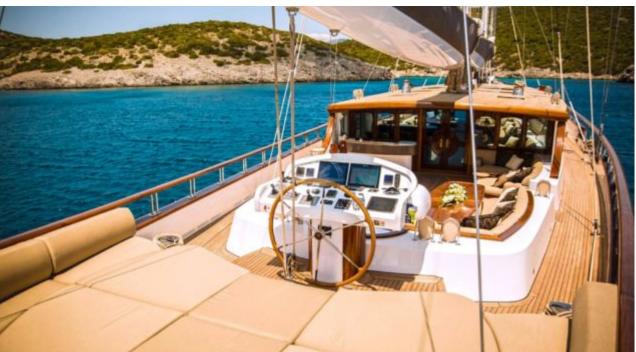

Guests **10** 



Cabins **5** 



Crew **7** 



#### S/Y ZANZIBA











Kayaks x 2 Paddle Boards x Snorkeling Gear



















# EXTERIOR DESIGN





















































Features



# INTERIOR DESIGN









































### GALLERY LIFESTYLE





#### Specifications



Summer low rate per week 75 000 €



Summer high rate per week

75 000 €



Winter low rate per week 75 000 €



Winter high rate per week

75 000 €



Builder

Etemoglu Shipyard



Year built

2015



Length

40 m



**Guests Cruising** 

10



Cabins

5

Winter Cruising Area(s)

Corsica - Sardinia, East Mediterranean, French Riviera, Greece, Italy & Sicily, Turkey, West Mediterranean

Summer Cruising Area(s)

Corsica - Sardinia, East Mediterranean, French Riviera, Italy & Sicily, West Mediterranean

Crew

Max speed 13 knots Cruising speed 11 knots

Fuel consumption 90 Litres/Hr

Type of cabins

5 (2 x Double, 3 x Twin)