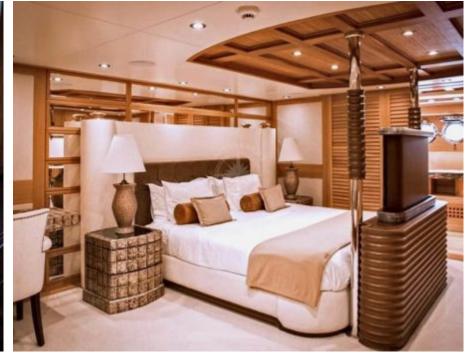

Guests **10** 



Cabins **5** 



Crew **7** 



#### S/Y ZANZIBA











Kayaks x 2 Paddle Boards x Snorkeling Gear



















# EXTERIOR DESIGN





















































Features



# INTERIOR DESIGN









































### GALLERY LIFESTYLE





#### Specifications



Summer low rate per week 75 000 €



Summer high rate per week

75 000 €



Winter low rate per week 75 000 €



Winter high rate per week

75 000 €



Builder

Etemoglu Shipyard



Year built

2015



Length

40 m



**Guests Cruising** 

10



Cabins

5

Winter Cruising Area(s)

Corsica - Sardinia, East Mediterranean, French Riviera, Greece, Italy & Sicily, Turkey, West Mediterranean

Summer Cruising Area(s)

Corsica - Sardinia, East Mediterranean, French Riviera, Italy & Sicily, West Mediterranean

Crew

Max speed 13 knots Cruising speed 11 knots

Fuel consumption 90 Litres/Hr

Type of cabins

5 (2 x Double, 3 x Twin)