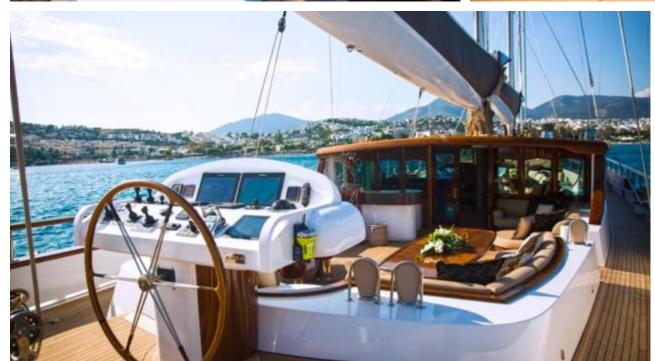

Guests **10** 



Cabins **5** 



Crew **7** 



#### S/Y ZANZIBA











Kayaks x 2 Paddle Boards x Snorkeling Gear



















# EXTERIOR DESIGN





















































Features



# INTERIOR DESIGN









































### GALLERY LIFESTYLE





#### Specifications



Summer low rate per week 75 000 €



Summer high rate per week

75 000 €



Winter low rate per week 75 000 €



Winter high rate per week

75 000 €



Builder

Etemoglu Shipyard



Year built

2015



Length

40 m



**Guests Cruising** 

10



Cabins

5

Winter Cruising Area(s)

Corsica - Sardinia, East Mediterranean, French Riviera, Greece, Italy & Sicily, Turkey, West Mediterranean

Summer Cruising Area(s)

Corsica - Sardinia, East Mediterranean, French Riviera, Italy & Sicily, West Mediterranean

Crew

Max speed 13 knots Cruising speed 11 knots

Fuel consumption 90 Litres/Hr

Type of cabins

5 (2 x Double, 3 x Twin)