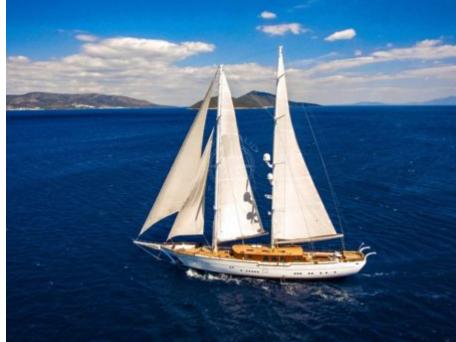

Guests **10** 



Cabins **5** 



Crew **7** 



#### S/Y ZANZIBA











Kayaks x 2 Paddle Boards x Snorkeling Gear



















# EXTERIOR DESIGN





















































Features



# INTERIOR DESIGN









































### GALLERY LIFESTYLE





#### Specifications



Summer low rate per week 75 000 €



Summer high rate per week

75 000 €



Winter low rate per week 75 000 €



Winter high rate per week

75 000 €



Builder

Etemoglu Shipyard



Year built

2015



Length

40 m



**Guests Cruising** 

10



Cabins

5

Winter Cruising Area(s)

Corsica - Sardinia, East Mediterranean, French Riviera, Greece, Italy & Sicily, Turkey, West Mediterranean

Summer Cruising Area(s)

Corsica - Sardinia, East Mediterranean, French Riviera, Italy & Sicily, West Mediterranean

Crew

Max speed 13 knots Cruising speed 11 knots

Fuel consumption 90 Litres/Hr

Type of cabins

5 (2 x Double, 3 x Twin)