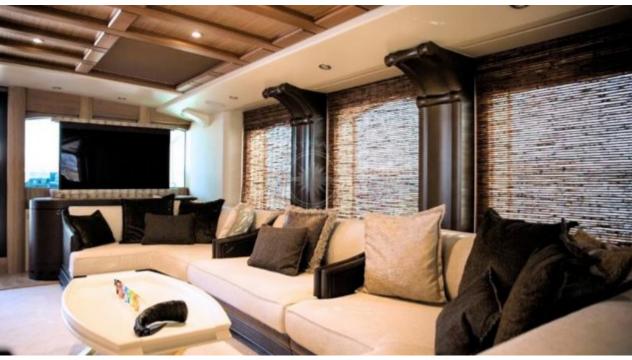

Guests **10** 



Cabins **5** 



Crew **7** 



#### S/Y ZANZIBA











Kayaks x 2 Paddle Boards x Snorkeling Gear



















# EXTERIOR DESIGN





















































Features



# INTERIOR DESIGN









































### GALLERY LIFESTYLE





#### Specifications



Summer low rate per week 75 000 €



Summer high rate per week

75 000 €



Winter low rate per week 75 000 €



Winter high rate per week

75 000 €



Builder

Etemoglu Shipyard



Year built

2015



Length

40 m



**Guests Cruising** 

10



Cabins

5

Winter Cruising Area(s)

Corsica - Sardinia, East Mediterranean, French Riviera, Greece, Italy & Sicily, Turkey, West Mediterranean

Summer Cruising Area(s)

Corsica - Sardinia, East Mediterranean, French Riviera, Italy & Sicily, West Mediterranean

Crew

Max speed 13 knots Cruising speed 11 knots

Fuel consumption 90 Litres/Hr

Type of cabins

5 (2 x Double, 3 x Twin)