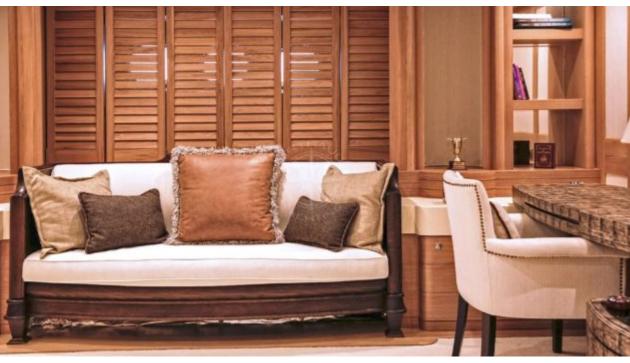

Guests **10** 



Cabins **5** 



Crew **7** 



#### S/Y ZANZIBA











Kayaks x 2 Paddle Boards x Snorkeling Gear



















# EXTERIOR DESIGN





















































Features



# INTERIOR DESIGN









































### GALLERY LIFESTYLE





#### Specifications



Summer low rate per week 75 000 €



Summer high rate per week

75 000 €



Winter low rate per week 75 000 €



Winter high rate per week

75 000 €



Builder

Etemoglu Shipyard



Year built

2015



Length

40 m



**Guests Cruising** 

10



Cabins

5

Winter Cruising Area(s)

Corsica - Sardinia, East Mediterranean, French Riviera, Greece, Italy & Sicily, Turkey, West Mediterranean

Summer Cruising Area(s)

Corsica - Sardinia, East Mediterranean, French Riviera, Italy & Sicily, West Mediterranean

Crew

Max speed 13 knots Cruising speed 11 knots

Fuel consumption 90 Litres/Hr

Type of cabins

5 (2 x Double, 3 x Twin)