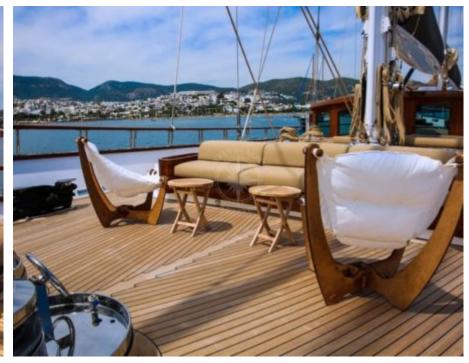

Guests **10** 



Cabins **5** 



Crew **7** 



#### S/Y ZANZIBA











Kayaks x 2 Paddle Boards x Snorkeling Gear



















# EXTERIOR DESIGN





















































Features



# INTERIOR DESIGN









































### GALLERY LIFESTYLE





#### Specifications



Summer low rate per week 75 000 €



Summer high rate per week

75 000 €



Winter low rate per week 75 000 €



Winter high rate per week

75 000 €



Builder

Etemoglu Shipyard



Year built

2015



Length

40 m



**Guests Cruising** 

10



Cabins

5

Winter Cruising Area(s)

Corsica - Sardinia, East Mediterranean, French Riviera, Greece, Italy & Sicily, Turkey, West Mediterranean

Summer Cruising Area(s)

Corsica - Sardinia, East Mediterranean, French Riviera, Italy & Sicily, West Mediterranean

Crew

Max speed 13 knots Cruising speed 11 knots

Fuel consumption 90 Litres/Hr

Type of cabins

5 (2 x Double, 3 x Twin)