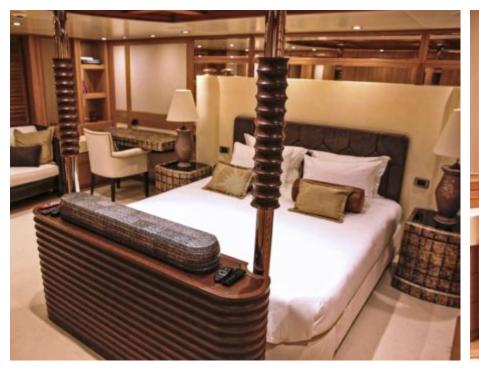

Guests **10** 



Cabins **5** 



Crew **7** 



#### S/Y ZANZIBA











Kayaks x 2 Paddle Boards x Snorkeling Gear



















# EXTERIOR DESIGN





















































Features



# INTERIOR DESIGN









































### GALLERY LIFESTYLE





#### Specifications



Summer low rate per week 75 000 €



Summer high rate per week

75 000 €



Winter low rate per week 75 000 €



Winter high rate per week

75 000 €



Builder

Etemoglu Shipyard



Year built

2015



Length

40 m



**Guests Cruising** 

10



Cabins

5

Winter Cruising Area(s)

Corsica - Sardinia, East Mediterranean, French Riviera, Greece, Italy & Sicily, Turkey, West Mediterranean

Summer Cruising Area(s)

Corsica - Sardinia, East Mediterranean, French Riviera, Italy & Sicily, West Mediterranean

Crew

Max speed 13 knots Cruising speed 11 knots

Fuel consumption 90 Litres/Hr

Type of cabins

5 (2 x Double, 3 x Twin)