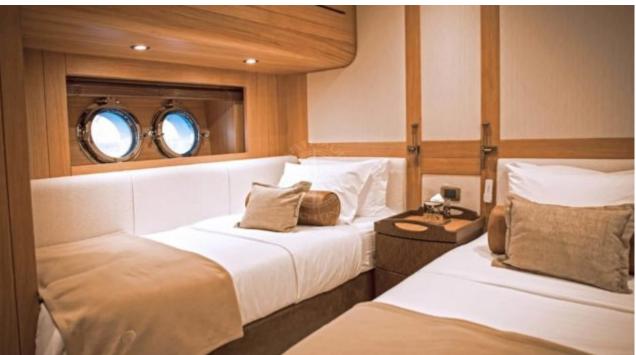

# INTERIOR DESIGN

Crew

Max speed 13 knots Cruising speed 11 knots

Fuel consumption 90 Litres/Hr

Type of cabins

5 (2 x Double, 3 x Twin)