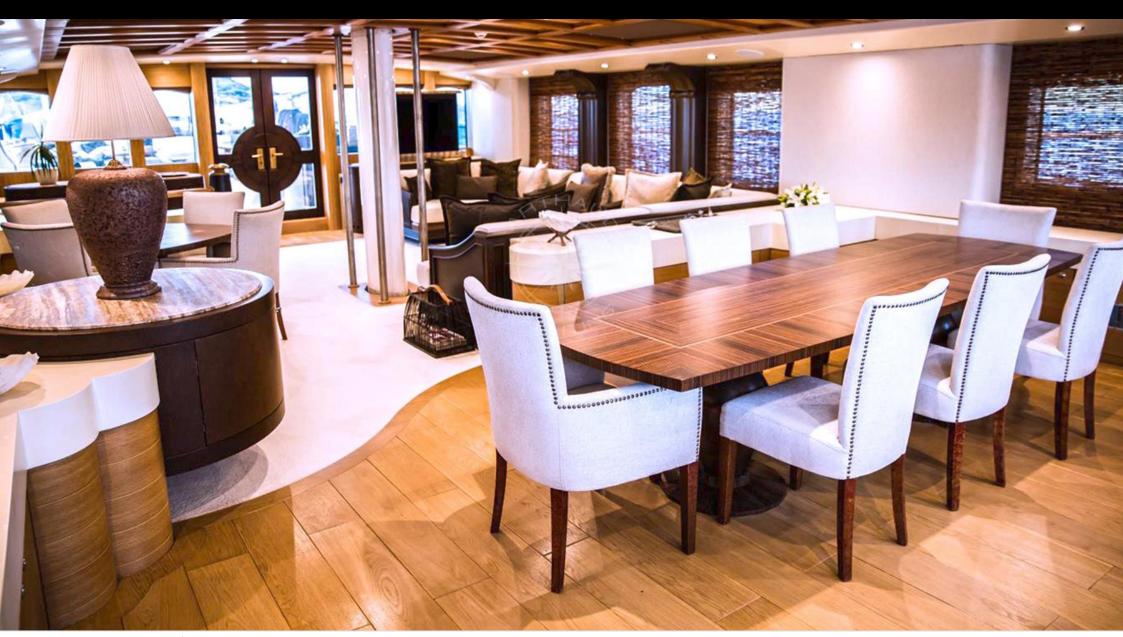

Guests **10** 



Cabins **5** 



Crew **7** 



#### S/Y ZANZIBA











Kayaks x 2 Paddle Boards x Snorkeling Gear



















# EXTERIOR DESIGN





















































Features



# INTERIOR DESIGN









































### GALLERY LIFESTYLE





#### Specifications



Summer low rate per week 75 000 €



Summer high rate per week

75 000 €



Winter low rate per week 75 000 €



Winter high rate per week

75 000 €



Builder

Etemoglu Shipyard



Year built

2015



Length

40 m



**Guests Cruising** 

10



Cabins

5

Winter Cruising Area(s)

Corsica - Sardinia, East Mediterranean, French Riviera, Greece, Italy & Sicily, Turkey, West Mediterranean

Summer Cruising Area(s)

Corsica - Sardinia, East Mediterranean, French Riviera, Italy & Sicily, West Mediterranean

Crew

Max speed 13 knots Cruising speed 11 knots

Fuel consumption 90 Litres/Hr

Type of cabins

5 (2 x Double, 3 x Twin)