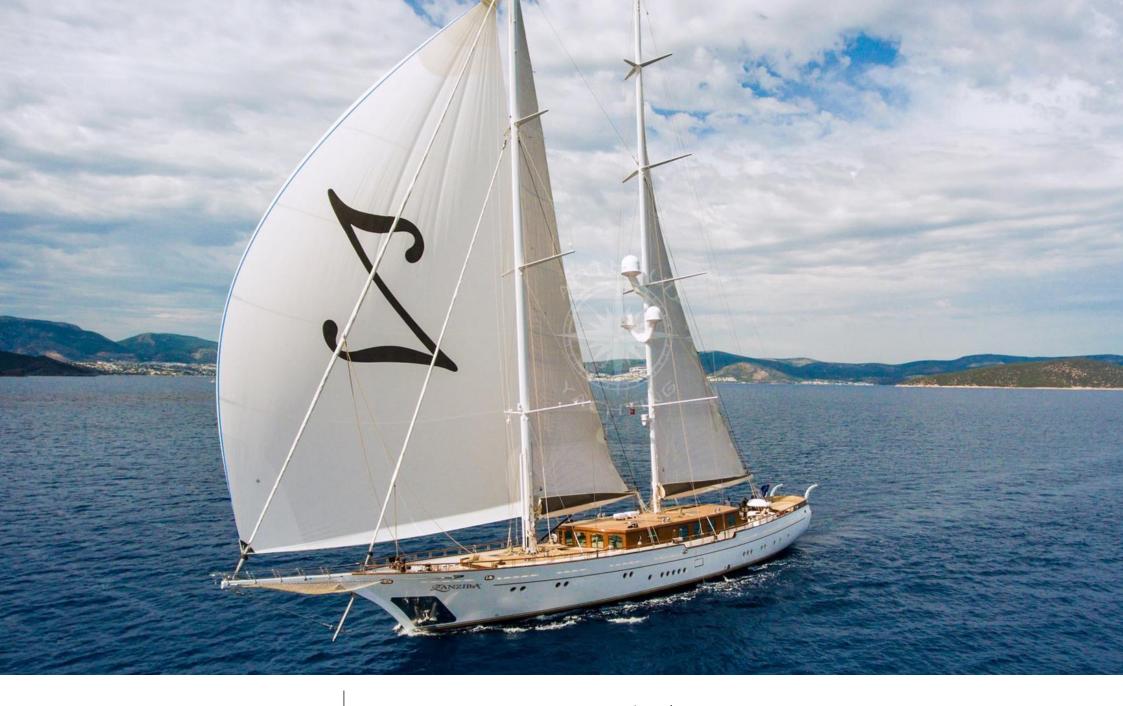

Guests **10** 



Cabins **5** 



Crew **7** 



#### S/Y ZANZIBA











Kayaks x 2 Paddle Boards x Snorkeling Gear



















# EXTERIOR DESIGN





















































Features



# INTERIOR DESIGN









































### GALLERY LIFESTYLE





#### Specifications



Summer low rate per week 75 000 €



Summer high rate per week

75 000 €



Winter low rate per week 75 000 €



Winter high rate per week

75 000 €



Builder

Etemoglu Shipyard



Year built

2015



Length

40 m



**Guests Cruising** 

10



Cabins

5

Winter Cruising Area(s)

Corsica - Sardinia, East Mediterranean, French Riviera, Greece, Italy & Sicily, Turkey, West Mediterranean

Summer Cruising Area(s)

Corsica - Sardinia, East Mediterranean, Frenc