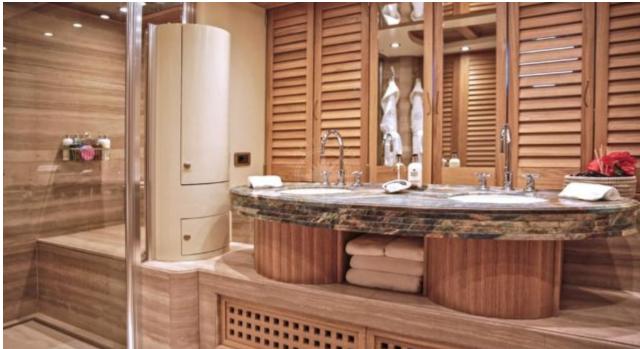

Guests **10** 



Cabins **5** 



Crew **7** 



#### S/Y ZANZIBA











Kayaks x 2 Paddle Boards x Snorkeling Gear



















# EXTERIOR DESIGN





















































Features



# INTERIOR DESIGN









































### GALLERY LIFESTYLE





#### Specifications



Summer low rate per week 75 000 €



Summer high rate per week

75 000 €



Winter low rate per week 75 000 €



Winter high rate per week

75 000 €



Builder

Etemoglu Shipyard



Year built

2015



Length

40 m



**Guests Cruising** 

10



Cabins

5

Winter Cruising Area(s)

Corsica - Sardinia, East Mediterranean, French Riviera, Greece, Italy & Sicily, Turkey, West Mediterranean

Summer Cruising Area(s)

Corsica - Sardinia, East Mediterranean, French Riviera, Italy & Sicily, West Mediterranean

Crew

Max speed 13 knots Cruising speed 11 knots

Fuel consumption 90 Litres/Hr

Type of cabins

5 (2 x Double, 3 x Twin)