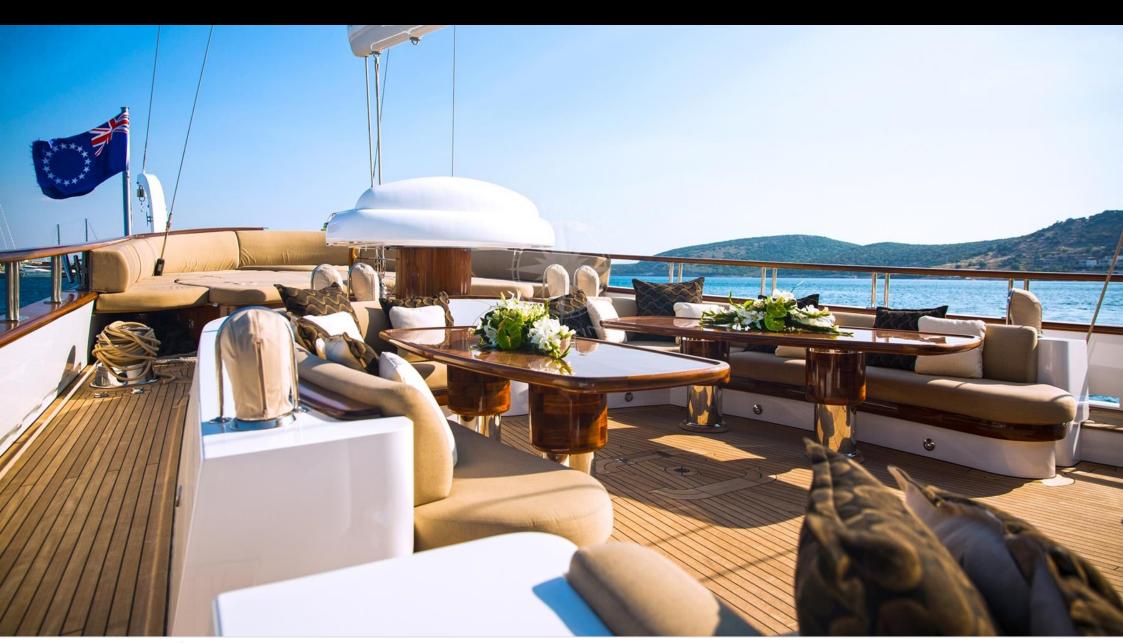

Guests **10** 



Cabins **5** 



Crew **7** 



#### S/Y ZANZIBA











Kayaks x 2 Paddle Boards x Snorkeling Gear



















# EXTERIOR DESIGN





















































Features



# INTERIOR DESIGN









































### GALLERY LIFESTYLE





#### Specifications



Summer low rate per week 75 000 €



Summer high rate per week

75 000 €



Winter low rate per week 75 000 €



Winter high rate per week

75 000 €



Builder

Etemoglu Shipyard



Year built

2015



Length

40 m



**Guests Cruising** 

10



Cabins

5

Winter Cruising Area(s)

Corsica - Sardinia, East Mediterranean, French Riviera, Greece, Italy & Sicily, Turkey, West Mediterranean

Summer Cruising Area(s)

Corsica - Sardinia, East Mediterranean, French Riviera, Italy & Sicily, West Mediterranean

Crew

Max speed 13 knots Cruising speed 11 knots

Fuel consumption 90 Litres/Hr

Type of cabins

5 (2 x Double, 3 x Twin)