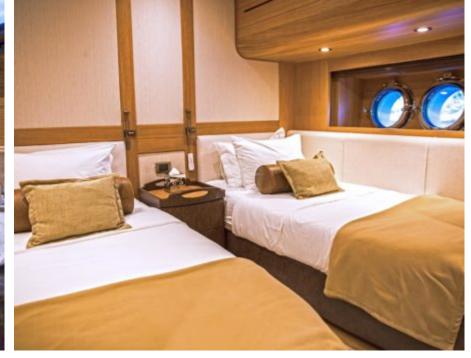

Guests **10** 



Cabins **5** 



Crew **7** 



#### S/Y ZANZIBA











Kayaks x 2 Paddle Boards x Snorkeling Gear



















# EXTERIOR DESIGN





















































Features



# INTERIOR DESIGN









































### GALLERY LIFESTYLE





#### Specifications



Summer low rate per week 75 000 €



Summer high rate per week

75 000 €



Winter low rate per week 75 000 €



Winter high rate per week

75 000 €



Builder

Etemoglu Shipyard



Year built

2015



Length

40 m



**Guests Cruising** 

10



Cabins

5

Winter Cruising Area(s)

Corsica - Sardinia, East Mediterranean, French Riviera, Greece, Italy & Sicily, Turkey, West Mediterranean

Summer Cruising Area(s)

Corsica - Sardinia, East Mediterranean, French Riviera, Italy & Sicily, West Mediterranean

Crew

Max speed 13 knots Cruising speed 11 knots

Fuel consumption 90 Litres/Hr

Type of cabins

5 (2 x Double, 3 x Twin)