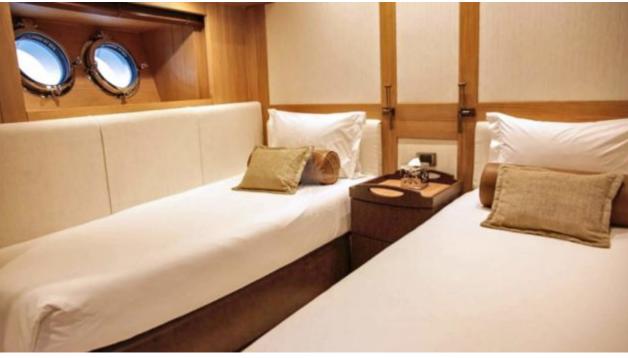

Guests **10** 



Cabins **5** 



Crew **7** 



#### S/Y ZANZIBA











Kayaks x 2 Paddle Boards x Snorkeling Gear



















# EXTERIOR DESIGN





















































Features



# INTERIOR DESIGN









































### GALLERY LIFESTYLE





#### Specifications



Summer low rate per week 75 000 €



Summer high rate per week

75 000 €



Winter low rate per week 75 000 €



Winter high rate per week

75 000 €



Builder

Etemoglu Shipyard



Year built

2015



Length

40 m



**Guests Cruising** 

10



Cabins

5

Winter Cruising Area(s)

Corsica - Sardinia, East Mediterranean, French Riviera, Greece, Italy & Sicily, Turkey, West Mediterranean

Summer Cruising Area(s)

Corsica - Sardinia, East Mediterranean, French Riviera, Italy & Sicily, West Mediterranean

Crew

Max speed 13 knots Cruising speed 11 knots

Fuel consumption 90 Litres/Hr

Type of cabins

5 (2 x Double, 3 x Twin)