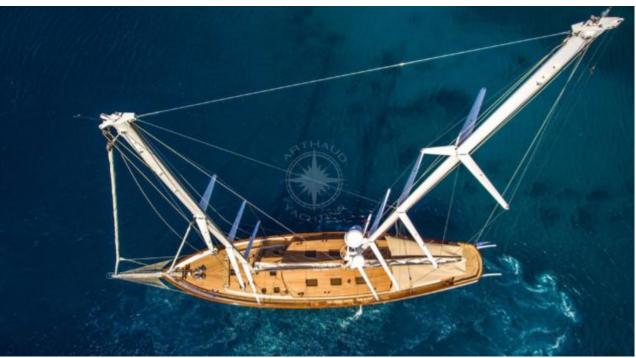

Guests **10** 



Cabins **5** 



Crew **7** 



#### S/Y ZANZIBA











Kayaks x 2 Paddle Boards x Snorkeling Gear



















# EXTERIOR DESIGN





















































Features



# INTERIOR DESIGN









































### GALLERY LIFESTYLE





#### Specifications



Summer low rate per week 75 000 €



Summer high rate per week

75 000 €



Winter low rate per week 75 000 €



Winter high rate per week

75 000 €



Builder

Etemoglu Shipyard



Year built

2015



Length

40 m



**Guests Cruising** 

10



Cabins

5

Winter Cruising Area(s)

Corsica - Sardinia, East Mediterranean, French Riviera, Greece, Italy & Sicily, Turkey, West Mediterranean

Summer Cruising Area(s)

Corsica - Sardinia, East Mediterranean, French Riviera, Italy & Sicily, West Mediterranean

Crew

Max speed 13 knots Cruising speed 11 knots

Fuel consumption 90 Litres/Hr

Type of cabins

5 (2 x Double, 3 x Twin)