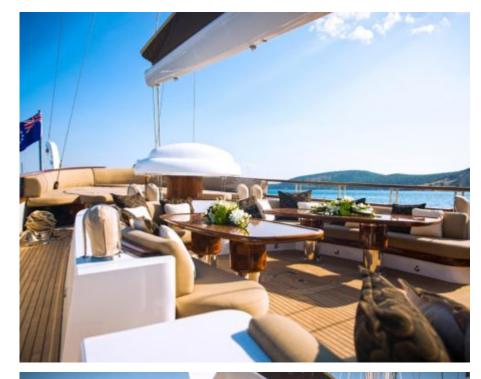

Guests **10** 



Cabins **5** 



Crew **7** 



#### S/Y ZANZIBA











Kayaks x 2 Paddle Boards x Snorkeling Gear



















# EXTERIOR DESIGN





















































Features



# INTERIOR DESIGN









































### GALLERY LIFESTYLE





#### Specifications



Summer low rate per week 75 000 €



Summer high rate per week

75 000 €



Winter low rate per week 75 000 €



Winter high rate per week

75 000 €



Builder

Etemoglu Shipyard



Year built

2015



Length

40 m



**Guests Cruising** 

10



Cabins

5

Winter Cruising Area(s)

Corsica - Sardinia, East Mediterranean, French Riviera, Greece, Italy & Sicily, Turkey, West Mediterranean

Summer Cruising Area(s)

Corsica - Sardinia, East Mediterranean, French Riviera, Italy & Sicily, West Mediterranean

Crew

Max speed 13 knots Cruising speed 11 knots

Fuel consumption 90 Litres/Hr

Type of cabins