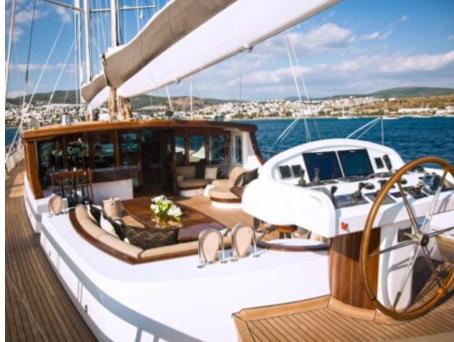

Guests **10** 



Cabins **5** 



Crew **7** 



#### S/Y ZANZIBA











Kayaks x 2 Paddle Boards x Snorkeling Gear



















# EXTERIOR DESIGN





















































Features



# INTERIOR DESIGN









































### GALLERY LIFESTYLE





#### Specifications



Summer low rate per week 75 000 €



Summer high rate per week

75 000 €



Winter low rate per week 75 000 €



Winter high rate per week

75 000 €



Builder

Etemoglu Shipyard



Year built

2015



Length

40 m



**Guests Cruising** 

10



Cabins

5

Winter Cruising Area(s)

Corsica - Sardinia, East Mediterranean, French Riviera, Greece, Italy & Sicily, Turkey, West Mediterranean

Summer Cruising Area(s)

Corsica - Sardinia, East Mediterranean, French Riviera, Italy & Sicily, West Mediterranean

Crew

Max speed 13 knots Cruising speed 11 knots

Fuel consumption 90 Litres/Hr

Type of cabins

5 (2 x Double, 3 x Twin)