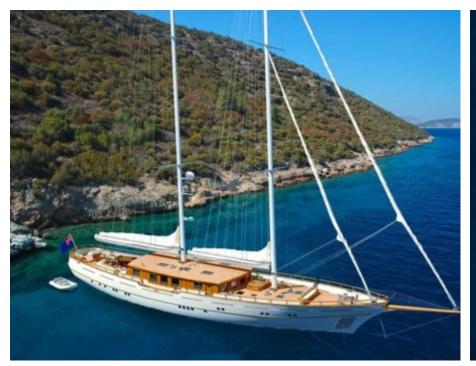

Guests **10** 



Cabins **5** 



Crew **7** 



#### S/Y ZANZIBA











Kayaks x 2 Paddle Boards x Snorkeling Gear



















# EXTERIOR DESIGN





















































Features



# INTERIOR DESIGN









































### GALLERY LIFESTYLE





#### Specifications



Summer low rate per week 75 000 €



Summer high rate per week

75 000 €



Winter low rate per week 75 000 €



Winter high rate per week

75 000 €



Builder

Etemoglu Shipyard



Year built

2015



Length

40 m



**Guests Cruising** 

10



Cabins

5

Winter Cruising Area(s)

Corsica - Sardinia, East Mediterranean, French Riviera, Greece, Italy & Sicily, Turkey, West Mediterranean

Summer Cruising Area(s)

Corsica - Sardinia, East Mediterranean, French Riviera, Italy & Sicily, West Mediterranean

Crew

Max speed 13 knots Cruising speed 11 knots

Fuel consumption 90 Litres/Hr

Type of cabins

5 (2 x Double, 3 x Twin)