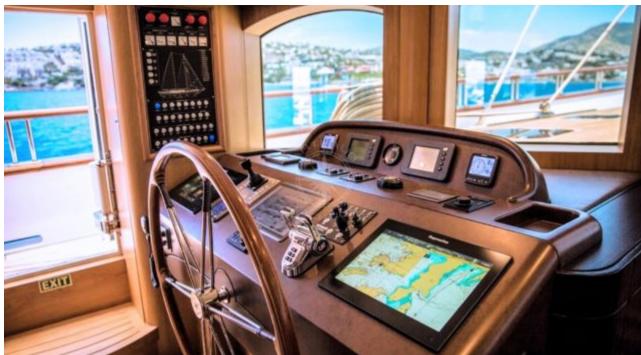

Guests **10** 



Cabins **5** 



Crew **7** 



#### S/Y ZANZIBA











Kayaks x 2 Paddle Boards x Snorkeling Gear



















# EXTERIOR DESIGN





















































Features



# INTERIOR DESIGN









































### GALLERY LIFESTYLE





#### Specifications



Summer low rate per week 75 000 €



Summer high rate per week

75 000 €



Winter low rate per week 75 000 €



Winter high rate per week

75 000 €



Builder

Etemoglu Shipyard



Year built

2015



Length

40 m



**Guests Cruising** 

10



Cabins

5

Winter Cruising Area(s)

Corsica - Sardinia, East Mediterranean, French Riviera, Greece, Italy & Sicily, Turkey, West Mediterranean

Summer Cruising Area(s)

Corsica - Sardinia, East Mediterranean, French Riviera, Italy & Sicily, West Mediterranean

Crew

Max speed 13 knots Cruising speed 11 knots

Fuel consumption 90 Litres/Hr

Type of cabins

5 (2 x Double, 3 x Twin)