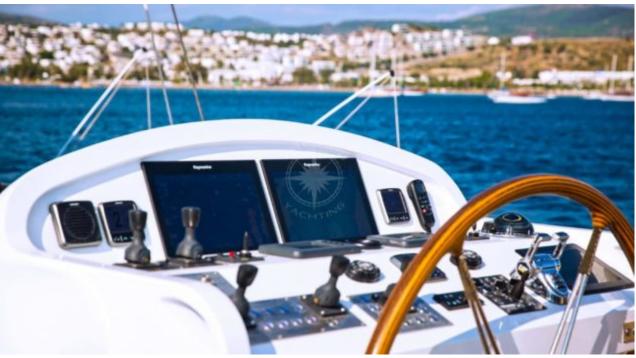

Guests **10** 



Cabins **5** 



Crew **7** 



#### S/Y ZANZIBA











Kayaks x 2 Paddle Boards x Snorkeling Gear



















# EXTERIOR DESIGN





















































Features



# INTERIOR DESIGN









































### GALLERY LIFESTYLE





#### Specifications



Summer low rate per week 75 000 €



Summer high rate per week

75 000 €



Winter low rate per week 75 000 €



Winter high rate per week

75 000 €



Builder

Etemoglu Shipyard



Year built

2015



Length

40 m



**Guests Cruising** 

10



Cabins

5

Winter Cruising Area(s)

Corsica - Sardinia, East Mediterranean, French Riviera, Greece, Italy & Sicily, Turkey, West Mediterranean

Summer Cruising Area(s)

Corsica - Sardinia, East Mediterranean, French Riviera, Italy & Sicily, West Mediterranean

Crew

Max speed 13 knots Cruising speed 11 knots

Fuel consumption 90 Litres/Hr

Type of cabins

5 (2 x Double, 3 x Twin)