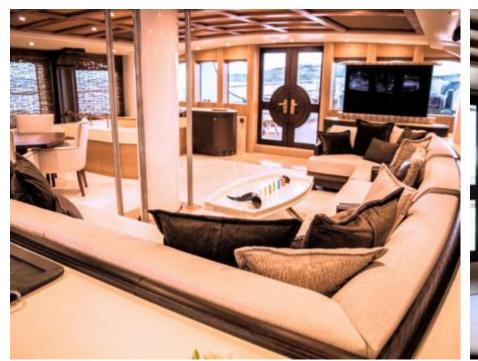

Guests **10** 



Cabins **5** 



Crew **7** 



#### S/Y ZANZIBA











Kayaks x 2 Paddle Boards x Snorkeling Gear



















# EXTERIOR DESIGN





















































Features



# INTERIOR DESIGN









































### GALLERY LIFESTYLE





#### Specifications



Summer low rate per week 75 000 €



Summer high rate per week

75 000 €



Winter low rate per week 75 000 €



Winter high rate per week

75 000 €



Builder

Etemoglu Shipyard



Year built

2015



Length

40 m



**Guests Cruising** 

10



Cabins

5

Winter Cruising Area(s)

Corsica - Sardinia, East Mediterranean, French Riviera, Greece, Italy & Sicily, Turkey, West Mediterranean

Summer Cruising Area(s)

Corsica - Sardinia, East Mediterranean, French Riviera, Italy & Sicily, West Mediterranean

Crew

Max speed 13 knots Cruising speed 11 knots

Fuel consumption 90 Litres/Hr

Type of cabins

5 (2 x Double, 3 x Twin)