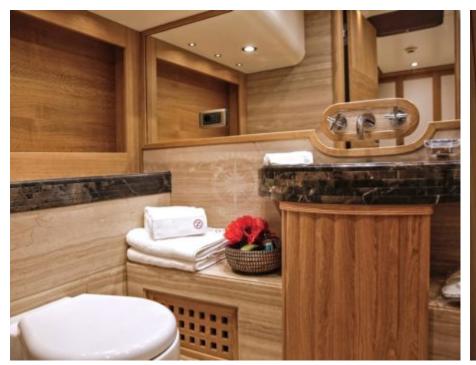

Guests **10** 



Cabins **5** 



Crew **7** 



#### S/Y ZANZIBA











Kayaks x 2 Paddle Boards x Snorkeling Gear



















# EXTERIOR DESIGN





















































Features



# INTERIOR DESIGN









































### GALLERY LIFESTYLE





#### Specifications



Summer low rate per week 75 000 €



Summer high rate per week

75 000 €



Winter low rate per week 75 000 €



Winter high rate per week

75 000 €



Builder

Etemoglu Shipyard



Year built

2015



Length

40 m



**Guests Cruising** 

10



Cabins

5

Winter Cruising Area(s)

Corsica - Sardinia, East Mediterranean, French Riviera, Greece, Italy & Sicily, Turkey, West Mediterranean

Summer Cruising Area(s)

Corsica - Sardinia, East Mediterranean, French Riviera, Italy & Sicily, West Mediterranean

Crew

Max speed 13 knots Cruising speed 11 knots

Fuel consumption 90 Litres/Hr

Type of cabins

5 (2 x Double, 3 x Twin)