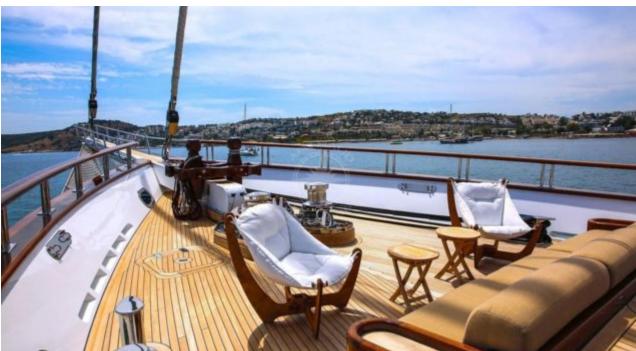

Guests **10** 



Cabins **5** 



Crew **7** 



#### S/Y ZANZIBA











Kayaks x 2 Paddle Boards x Snorkeling Gear



















# EXTERIOR DESIGN





















































Features



# INTERIOR DESIGN









































### GALLERY LIFESTYLE





#### Specifications



Summer low rate per week 75 000 €



Summer high rate per week

75 000 €



Winter low rate per week 75 000 €



Winter high rate per week

75 000 €



Builder

Etemoglu Shipyard



Year built

2015



Length

40 m



**Guests Cruising** 

10



Cabins

5

Winter Cruising Area(s)

Corsica - Sardinia, East Mediterranean, French Riviera, Greece, Italy & Sicily, Turkey, West Mediterranean

Summer Cruising Area(s)

Corsica - Sardinia, East Mediterranean, French Riviera, Italy & Sicily, West Mediterranean

Crew

Max speed 13 knots Cruising speed 11 knots

Fuel consumption 90 Litres/Hr

Type of cabins

5 (2 x Double, 3 x Twin)