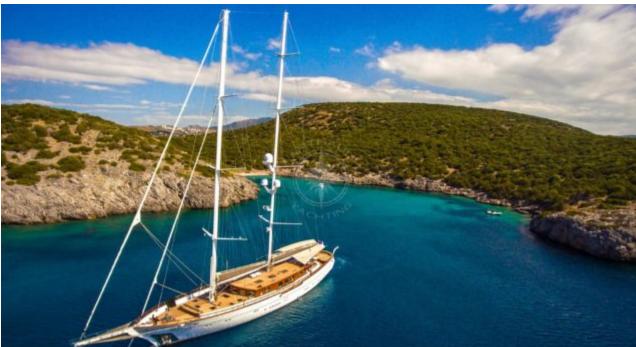

Guests **10** 



Cabins **5** 



Crew **7** 



#### S/Y ZANZIBA











Kayaks x 2 Paddle Boards x Snorkeling Gear



















# EXTERIOR DESIGN





















































Features



# INTERIOR DESIGN









































### GALLERY LIFESTYLE





#### Specifications



Summer low rate per week 75 000 €



Summer high rate per week

75 000 €



Winter low rate per week 75 000 €



Winter high rate per week

75 000 €



Builder

Etemoglu Shipyard



Year built

2015



Length

40 m



**Guests Cruising** 

10



Cabins

5

Winter Cruising Area(s)

Corsica - Sardinia, East Mediterranean, French Riviera, Greece, Italy & Sicily, Turkey, West Mediterranean

Summer Cruising Area(s)

Corsica - Sardinia, East Mediterranean, French Riviera, Italy & Sicily, West Mediterranean

Crew

Max speed 13 knots Cruising speed 11 knots

Fuel consumption 90 Litres/Hr

Type of cabins

5 (2 x Double, 3 x Twin)