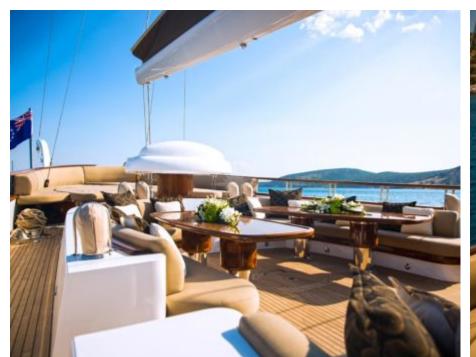

Guests **10** 



Cabins **5** 



Crew **7** 



#### S/Y ZANZIBA











Kayaks x 2 Paddle Boards x Snorkeling Gear



















# EXTERIOR DESIGN





















































Features



# INTERIOR DESIGN









































### GALLERY LIFESTYLE





#### Specifications



Summer low rate per week 75 000 €



Summer high rate per week

75 000 €



Winter low rate per week 75 000 €



Winter high rate per week

75 000 €



Builder

Etemoglu Shipyard



Year built

2015



Length

40 m



**Guests Cruising** 

10



Cabins

5

Winter Cruising Area(s)

Corsica - Sardinia, East Mediterranean, French Riviera, Greece, Italy & Sicily, Turkey, West Mediterranean

Summer Cruising Area(s)

Corsica - Sardinia, East Mediterranean, French Riviera, Italy & Sicily, West Mediterranean

Crew

Max speed 13 knots Cruising speed 11 knots

Fuel consumption 90 Litres/Hr

Type of cabins

5 (2 x Double, 3 x Twin)