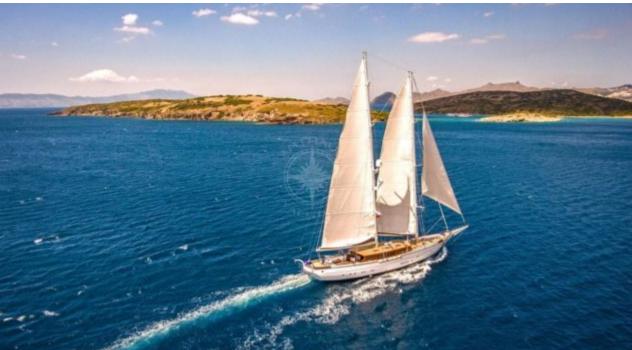

Guests **10** 



Cabins **5** 



Crew **7** 



#### S/Y ZANZIBA











Kayaks x 2 Paddle Boards x Snorkeling Gear



















# EXTERIOR DESIGN





















































Features



# INTERIOR DESIGN









































### GALLERY LIFESTYLE





#### Specifications



Summer low rate per week 75 000 €



Summer high rate per week

75 000 €



Winter low rate per week 75 000 €



Winter high rate per week

75 000 €



Builder

Etemoglu Shipyard



Year built

2015



Length

40 m



**Guests Cruising** 

10



Cabins

5

Winter Cruising Area(s)

Corsica - Sardinia, East Mediterranean, French Riviera, Greece, Italy & Sicily, Turkey, West Mediterranean

Summer Cruising Area(s)

Corsica - Sardinia, East Mediterranean, French Riviera, Italy & Sicily, West Mediterranean

Crew

Max speed 13 knots Cruising speed 11 knots

Fuel consumption 90 Litres/Hr

Type of cabins

5 (2 x Double, 3 x Twin)