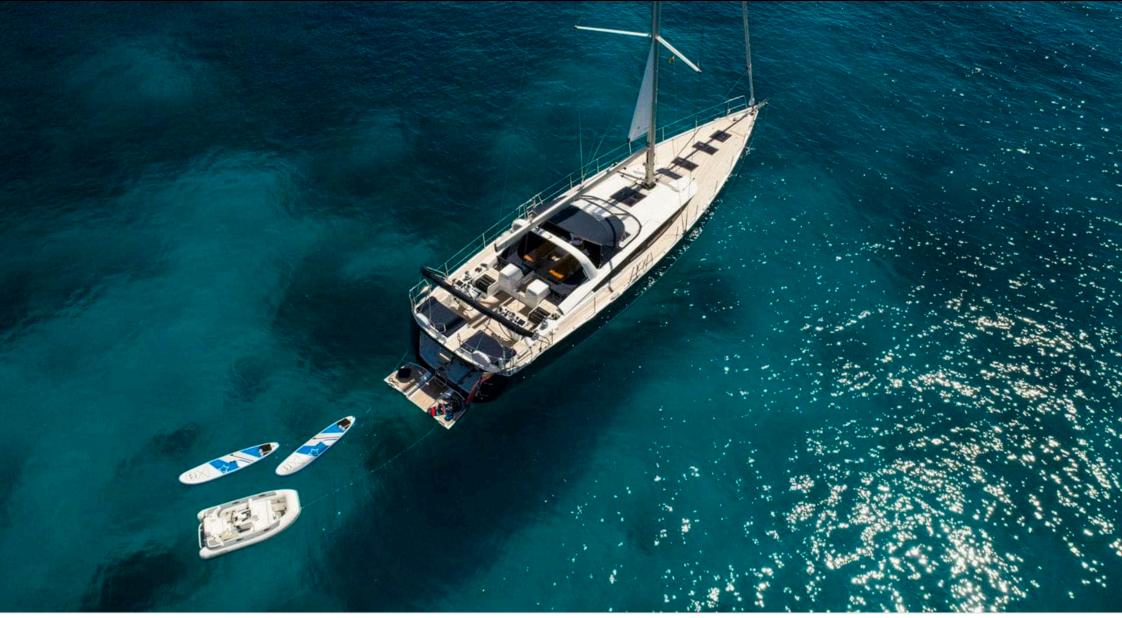

Length **20.10m** 65.94 ft.







Crew **2** 



### S/Y THEA





Wakeboard Wifi







### EXTERIOR DESIGN









## **INTERIOR DESIGN**





Interior design Exterior design Gallery lifestyle Specifications Features















# GALLERY LIFESTYLE





### Specifications

| Low rate per day<br>$3 \ 333 \in$<br>Summer low rate per week<br>20 000 € |                       |         |                                                                                      |             |                                            |       |
|---------------------------------------------------------------------------|-----------------------|---------|--------------------------------------------------------------------------------------|-------------|--------------------------------------------|-------|
| Winter low r<br>20 000 €                                                  | ate per week          |         |                                                                                      | €           | Winter high rate per week<br>22