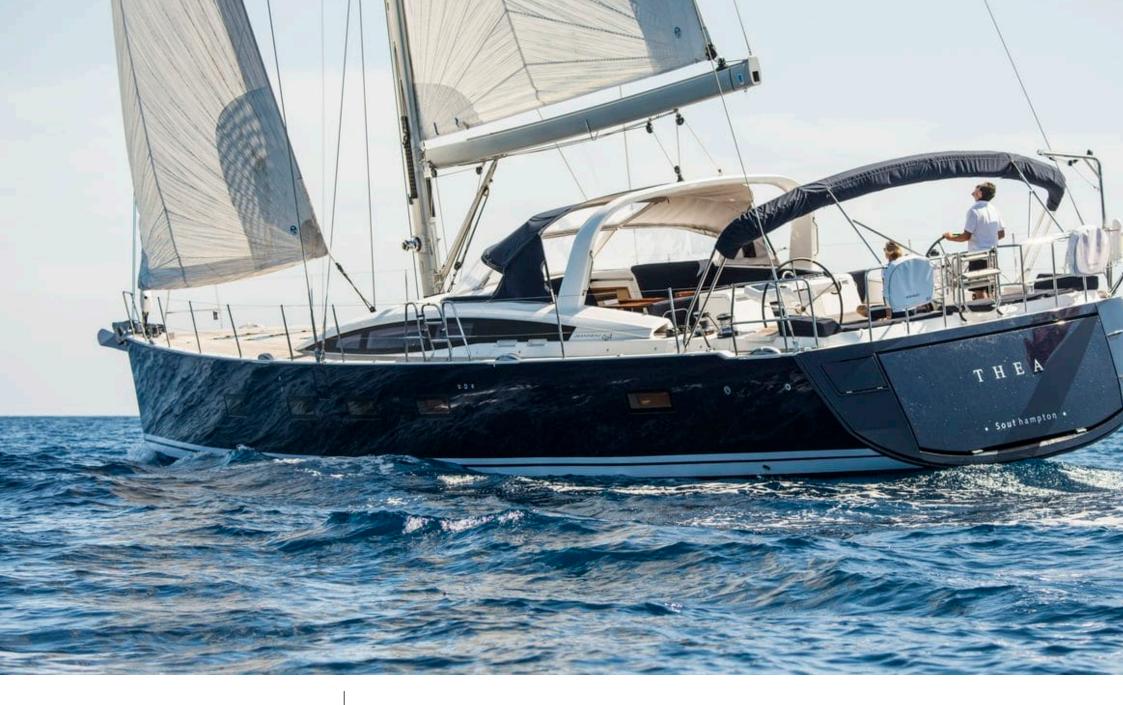

### S/Y THEA

Wakeboard Wifi

### Specifications

| Low rate per day<br>$3 \ 333 \in$<br>Summer low rate per week<br>20 000 € |                       |         |                                                                                      |             |                                            |       |
|---------------------------------------------------------------------------|-----------------------|---------|--------------------------------------------------------------------------------------|-------------|--------------------------------------------|-------|
| Winter low r<br>20 000 €                                                  | ate per week          |         |                                                                                      | €           | Winter high rate per week<br>22 000 €      |       |
| Builder<br>Jeanneau                                                       |                       |         | Year bui<br>2015                                                                     | lt          |                                            |       |
| Length<br>20.10 m                                                         |                       |         |                                                                                      |             | Guests Cruising Cabins 8 4                 |       |
| Winter Cruising Area(s)<br>Spain & Balearics, West Mediterranean          |                       |         | Summer Cruising Area(s)<br>Corsica - Sardinia, Spain & Balearics, West Mediterranean |             |                                            |       |
| Crew<br>2                                                                 | Max speed<br>10 knots |         | Cruising<br>8 knots                                                                  | speed       | Fuel consumption<br>23 Litres/Hr           |       |
| Type of cabins<br>4 (3 x Double, 1 x Twin)                                |                       |         |                                                                                      |             |                                            |       |
|                                                                           | ING                   | Interio | or design                                                                            | Exterior de | esign Gallery lifestyle Specifications Fea | tures |