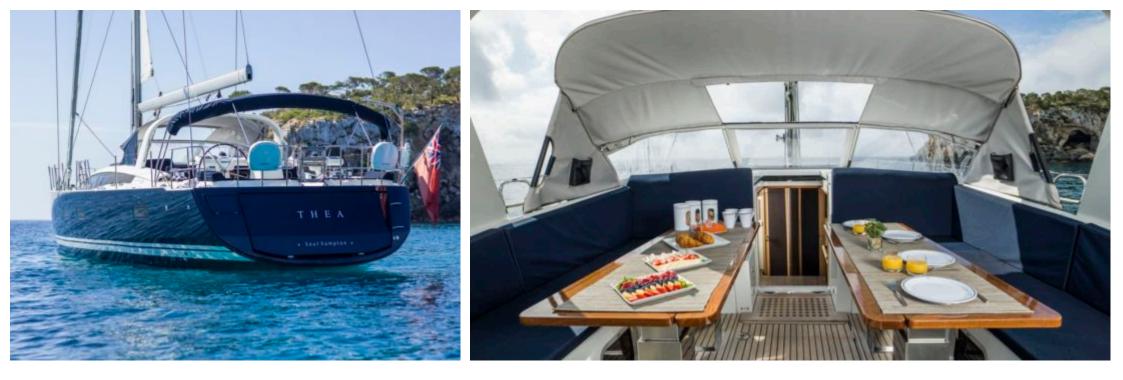

Length **20.10m** 65.94 ft.







Crew **2** 



### S/Y THEA





Wakeboard Wifi







### EXTERIOR DESIGN









## **INTERIOR DESIGN**





Interior design Exterior design Gallery lifestyle Specifications Features















# GALLERY LIFESTYLE





### Specifications

| Low rate per day<br>$3 \ 333 \in$<br>Summer low rate per week<br>20 000 € |                       |         |                                                                                      |             |                                            |       |
|---------------------------------------------------------------------------|-----------------------|---------|--------------------------------------------------------------------------------------|-------------|--------------------------------------------|-------|
| Winter low r<br>20 000 €                                                  | ate per week          |