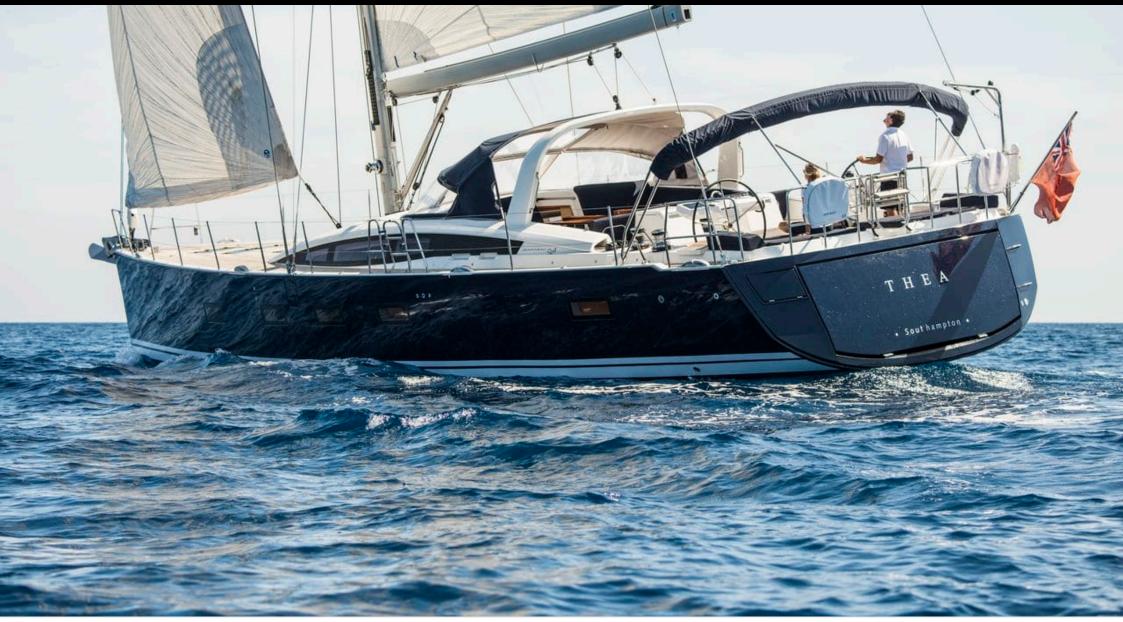

Length **20.10m** 65.94 ft.







Crew **2** 



### S/Y THEA





Wakeboard Wifi







### EXTERIOR DESIGN









## **INTERIOR DESIGN**





Interior design Exterior design Gallery lifestyle Specifications Features















# GALLERY LIFESTYLE





### Specifications

| Low rate per day<br>$3 \ 333 \in$<br>Summer low rate per week<br>20 000 € |                       |         |                                                                                      |             |                                            |       |
|---------------------------------------------------------------------------|-----------------------|---------|--------------------------------------------------------------------------------------|-------------|--------------------------------------------|-------|
| Winter low r<br>20 000 €                                                  | ate per week