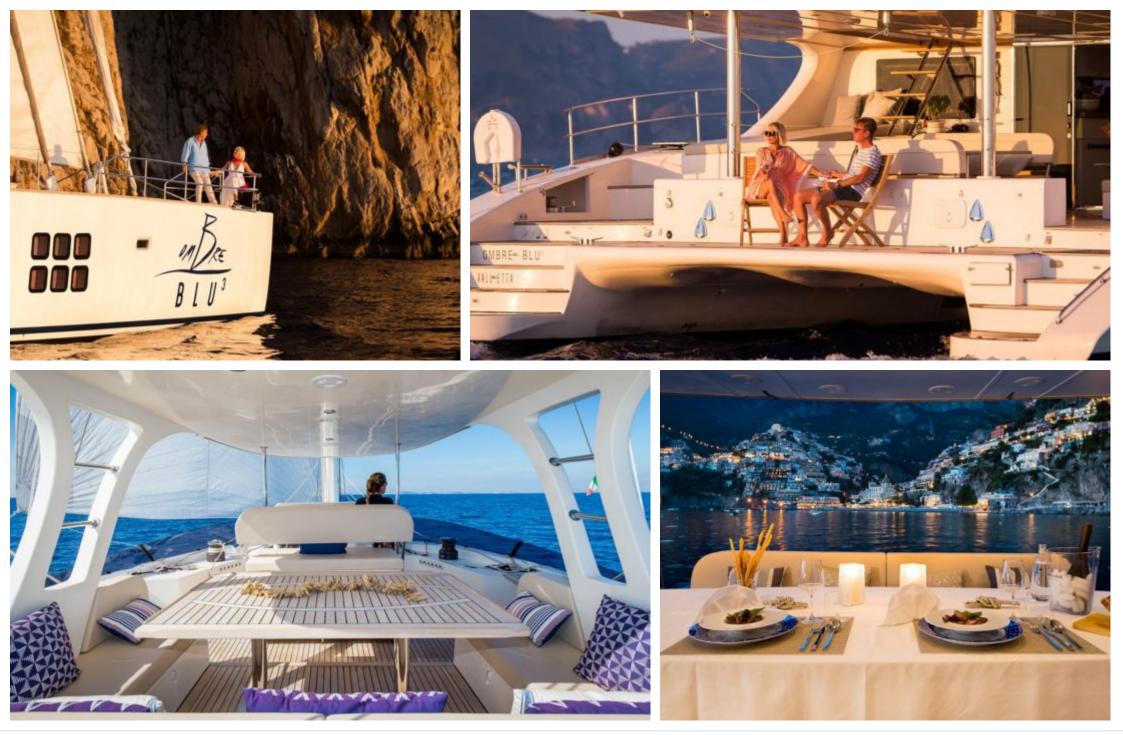

#### S/Y OMBRE BLU



°....







#### S/Y OMBRE BLU







# EXTERIOR DESIGN





Interior design Exterior design Gallery lifestyle Specifications Features









Interior design Exterior design Gallery lifestyle Specifications Features



# **INTERIOR DESIGN**















# GALLERY LIFESTYLE





















# Specifications

| Evw rate per day<br>5 833 €                                       |                     | € High 5 833                                                                                                     | a rate per day<br>3€                      |
|-------------------------------------------------------------------|---------------------|------------------------------------------------------------------------------------------------------------------|-------------------------------------------|
| Summer low rate per week<br>35 000 €                              |                     | € Sum<br>35 00