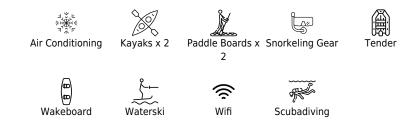

# Specifications

| Evw rate per day<br>5 833 €                                       |                     | € High 5 833                                                                                                     | a rate per day<br>3€                      |
|-------------------------------------------------------------------|---------------------|------------------------------------------------------------------------------------------------------------------|-------------------------------------------|
| Summer low rate per week<br>35 000 €                              |                     | € Sum<br>35 00                                                                                                   | mer high rate per week<br>00€             |
| Winter low rate per week 35 000 €                                 |                     | € Wint 35 00                                                                                                     | er high rate per week<br>00€              |
| Builder<br>Sunreef Yachts                                         | Year buil           | t                                                                                                                | Year refit                                |
| Length<br>21 m                                                    |                     | GG Gu<br>Infin 1111 8                                                                                            | ests Cruising Cabins                      |
| Winter Cruising Area(s)<br>East Mediterranean, West Mediterranean |                     | Summer Cruising Area(s)<br>Corsica - Sardinia, East Mediterranean, Greece, Italy & Sicily, West<br>Mediterranean |                                           |
| Crew Max speed<br>3 10 knots                                      | Cruising<br>8 knots | speed                                                                                                            | Fuel consumption<br>40 Litres/Hr          |
| Type of cabins<br>4 (3 x Double, 1 x Twin)                        |                     |                                                                                                                  |                                           |
|                                                                   | Interior design     | Exterior design                                                                                                  | Gallery lifestyle Specifications Features |