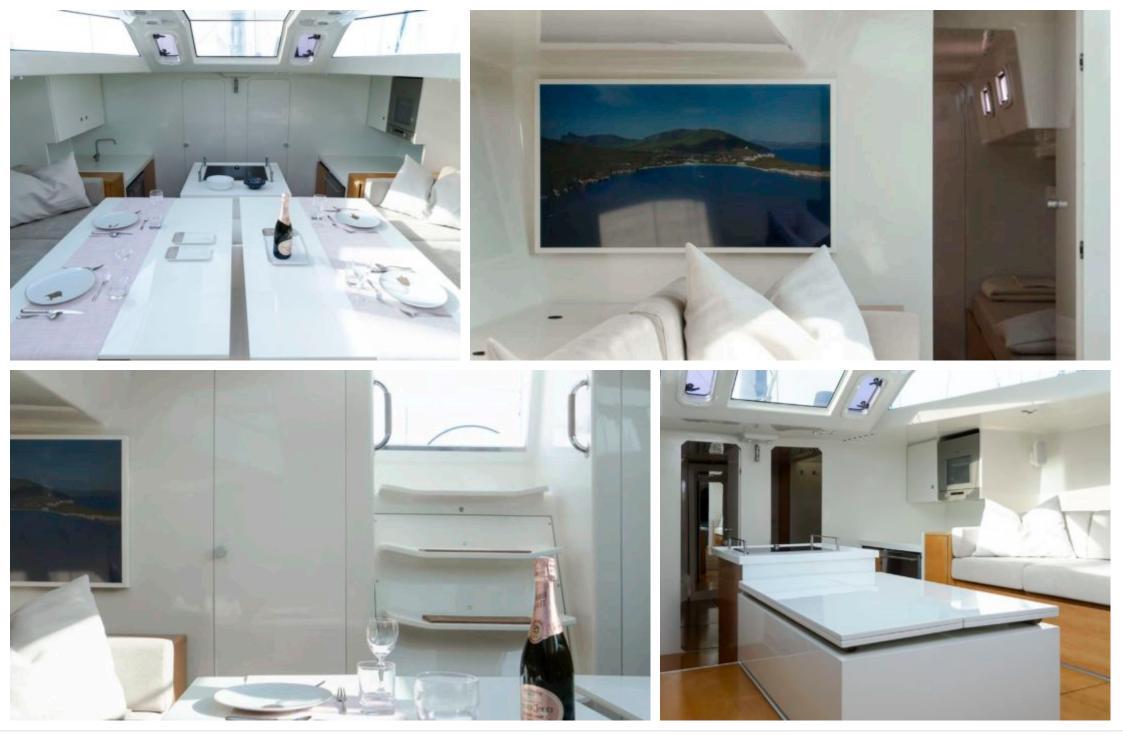

# INTERIOR DESIGN

## Specifications

| €                                                                | Low rate per day<br>2 750 €          |        |                     | €                                                                | High rate per day<br>3 250 €                   |  |
|------------------------------------------------------------------|--------------------------------------|--------|---------------------|------------------------------------------------------------------|------------------------------------------------|--|
| €                                                                | Summer low rate per week<br>16 500 € |        |                     | €                                                                | Summer high rate per week<br>19 500 €          |  |
| €                                                                | Winter low rate per week<br>16 500€  |        |                     | €                                                                | Winter high rate per week<br>19 500 €          |  |
|                                                                  | Builder<br>Vismara                   |        | Year bui<br>2008    | lt                                                               | Year refit                                     |  |
|                                                                  | Length<br>20.6 m                     |        |                     |                                                                  | Guests Cruising<br>8 4                         |  |
| Winter Cruising Area(s)<br>Spain & Balearics, West Mediterranean |                                      |        |                     | Summer Cruising Area(s)<br>Spain & Balearics, West Mediterranean |                                                |  |
| Crew<br>2                                                        | Max speed<br>10 knots                |        | Cruising<br>7 knots | speed                                                            | Fuel consumption<br>11 Litres/Hr               |  |
| Type of cabins<br>4 (2 x Double, 2 x Twin)                       |                                      |        |                     |                                                                  |                                                |  |
| THAUD                                                            | YACHTING                             | Interi | or design           | Exterior de                                                      | sign Gallery lifestyle Specifications Features |  |