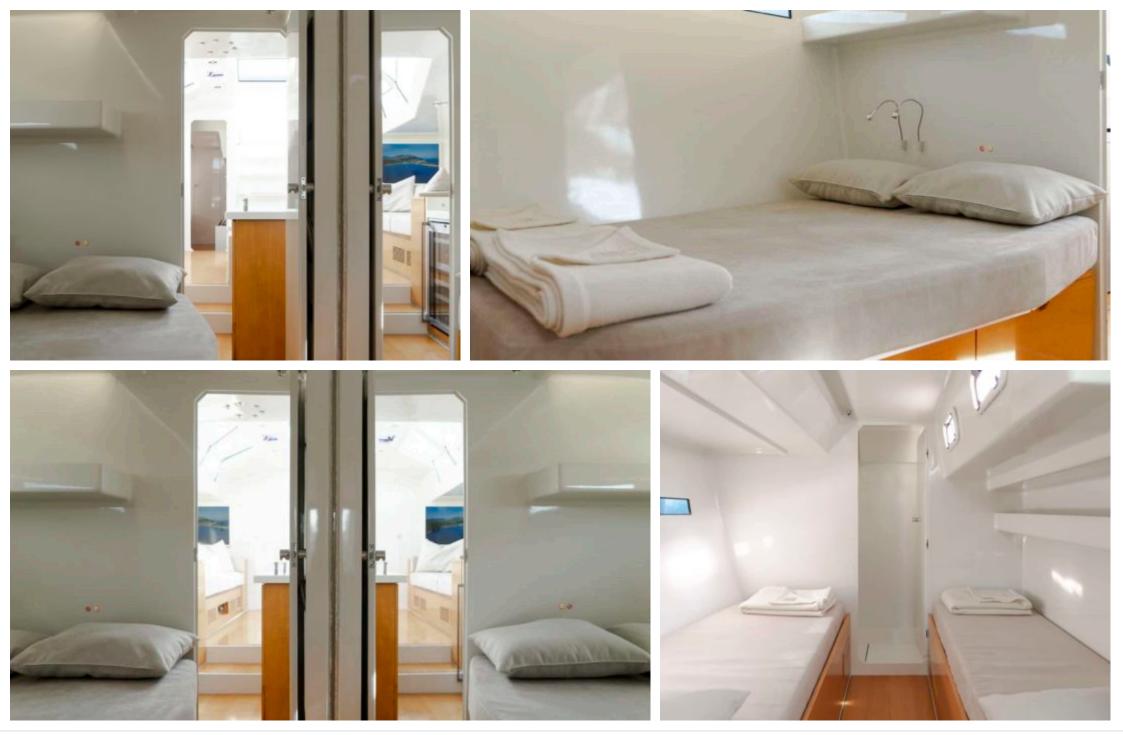

S/Y MIYABI

Length **20.6m** 67.59 ft.

٩....







Crew **2** 



#### S/Y MIYABI











## EXTERIOR DESIGN









# INTERIOR DESIGN













## GALLERY LIFESTYLE









## Specifications

| €                                                                | Low rate per day<br>2 750 €          |        |                     | €                                                                | High rate per day<br>3 250 €                   |  |
|------------------------------------------------------------------|--------------------------------------|--------|---------------------|------------------------------------------------------------------|------------------------------------------------|--|
| €                                                                | Summer low rate per week<br>16 500 € |        |                     | €                                                                | Summer high rate per week