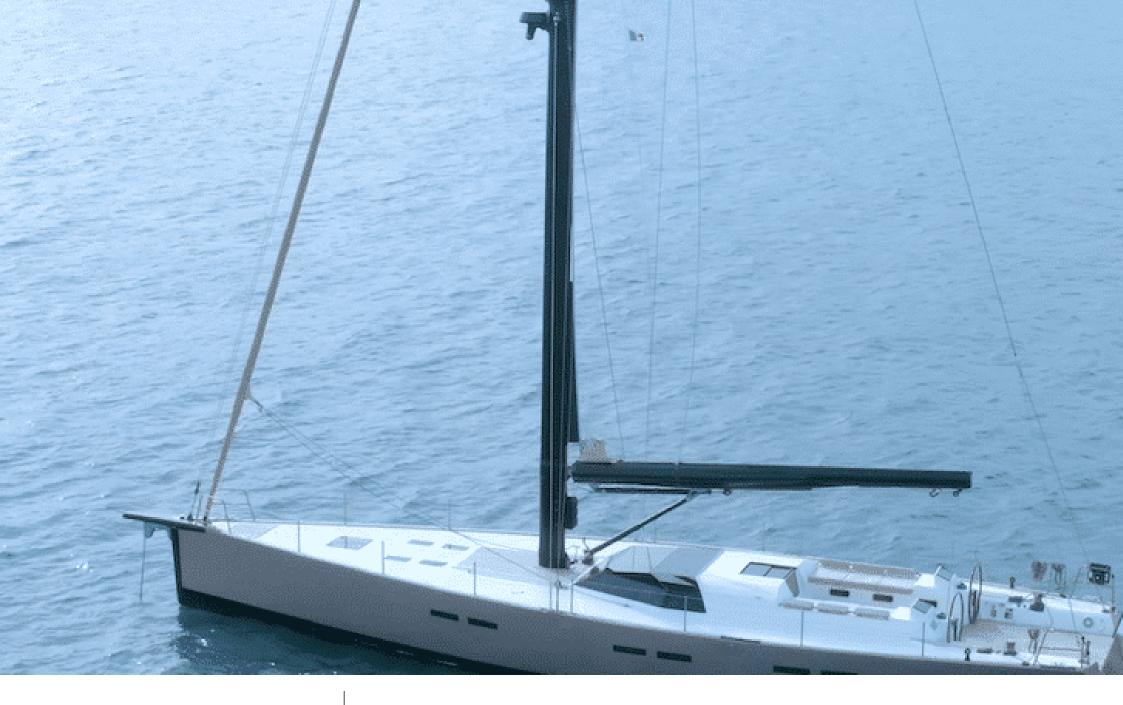

S/Y MIYABI

Length **20.6m** 67.59 ft.

٩....

Crew **2** 

## Specifications

| €                                                                | Low rate per day<br>2 750 €          |        |                     | €                                                                | High rate per day<br>3 250 €                   |  |
|------------------------------------------------------------------|--------------------------------------|--------|---------------------|------------------------------------------------------------------|------------------------------------------------|--|
| €                                                                | Summer low rate per week<br>16 500 € |        |                     | €                                                                | Summer high rate per week<br>19 500 €          |  |
| €                                                                | Winter low rate per week<br>16 500€  |        |                     | €                                                                | Winter high rate per week<br>19 500 €          |  |
|                                                                  | Builder<br>Vismara                   |        | Year bui<br>2008    | lt                                                               | Year refit                                     |  |
|                                                                  | Length<br>20.6 m                     |        |                     |                                                                  | Guests Cruising<br>8 4                         |  |
| Winter Cruising Area(s)<br>Spain & Balearics, West Mediterranean |                                      |        |                     | Summer Cruising Area(s)<br>Spain & Balearics, West Mediterranean |                                                |  |
| Crew<br>2                                                        | Max speed<br>10 knots                |        | Cruising<br>7 knots | speed                                                            | Fuel consumption<br>11 Litres/Hr               |  |
| Type of cabins<br>4 (2 x Double, 2 x Twin)                       |                                      |        |                     |                                                                  |                                                |  |
| THAUD                                                            | YACHTING                             | Interi | or design           | Exterior de                                                      | sign Gallery lifestyle Specifications Features |  |