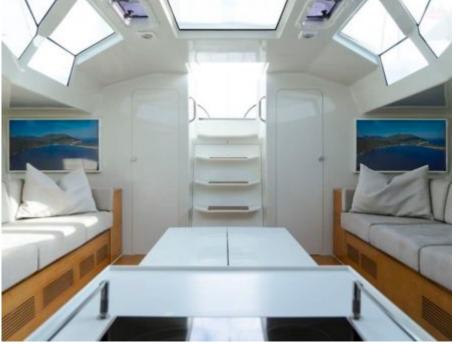

S/Y MIYABI

Length **20.6m** 67.59 ft.

٩....







Crew **2** 



#### S/Y MIYABI











## EXTERIOR DESIGN









# INTERIOR DESIGN













## GALLERY LIFESTYLE









## Specifications

| €                                                                | Low rate per day<br>2 750 €          |        |                     | €                                                                | High rate per day<br>3 250 €                   |  |
|------------------------------------------------------------------|--------------------------------------|--------|---------------------|------------------------------------------------------------------|------------------------------------------------|--|
| €                                                                | Summer low rate per week<br>16 500 € |        |                     | €