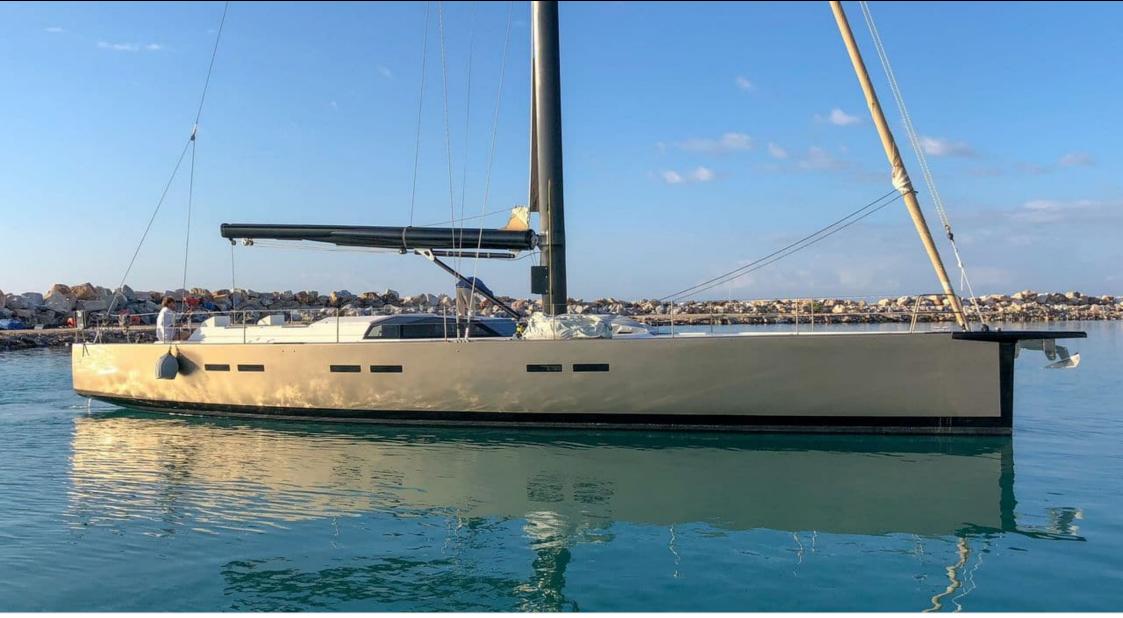

S/Y MIYABI

Length **20.6m** 67.59 ft.

٩....







Crew **2** 



#### S/Y MIYABI











## EXTERIOR DESIGN









# INTERIOR DESIGN













## GALLERY LIFESTYLE









## Specifications

| €                                                                | Low rate per day<br>2 750 €          |        |                     | €                                                                | High rate per day<br>3 250 €                   |  |
|------------------------------------------------------------------|--------------------------------------|--------|---------------------|------------------------------------------------------------------|------------------------------------------------|--|
| €                                                                | Summer low rate per week<br>16 500 € |        |                     | €