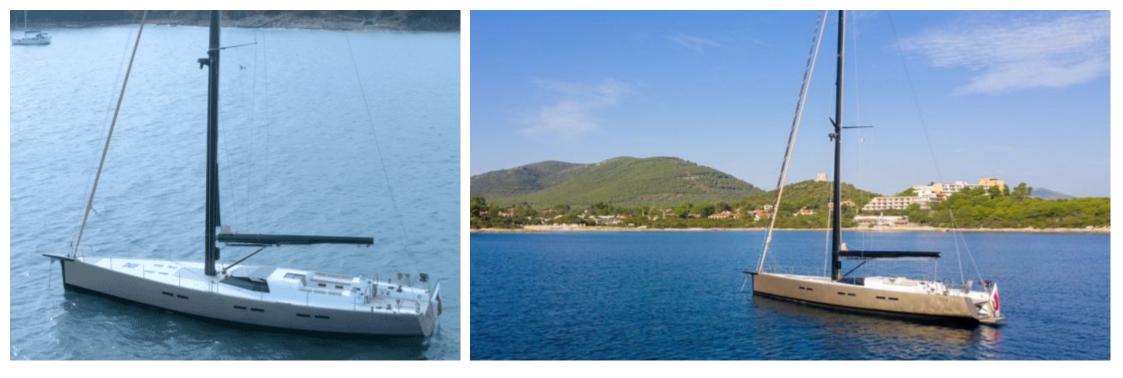

S/Y MIYABI

Length **20.6m** 67.59 ft.

٩....







Crew **2** 



#### S/Y MIYABI











## EXTERIOR DESIGN









# INTERIOR DESIGN













## GALLERY LIFESTYLE









## Specifications

| €                                                                | Low rate per day<br>2 750 €          |        |                     | €                                                                | High rate per day<br>3 250 €                   |  |
|------------------------------------------------------------------|--------------------------------------|--------|---------------------|------------------------------------------------------------------|------------------------------------------------|--|
| €                                                                | Summer low rate per week<br>16 500 € |        |                     | €