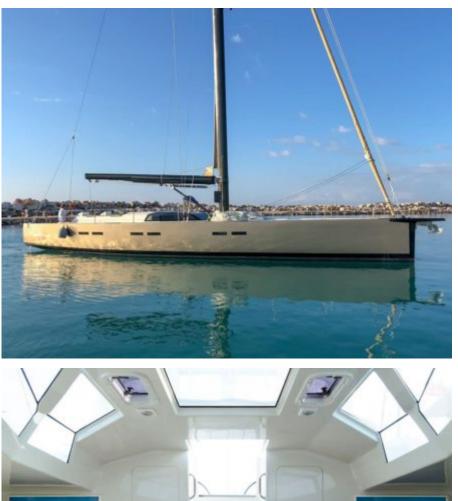

S/Y MIYABI

Length **20.6m** 67.59 ft.

٩....







Crew **2** 



#### S/Y MIYABI











## EXTERIOR DESIGN









# INTERIOR DESIGN













## GALLERY LIFESTYLE









## Specifications

| €                                                                | Low rate per day<br>2 750 €          |        |                     | €                                                                | High rate per day<br>3 250 €                   |  |
|------------------------------------------------------------------|--------------------------------------|--------|---------------------|------------------------------------------------------------------|------------------------------------------------|--|
| €                                                                | Summer low rate per week<br>16 500 € |        |                     | €