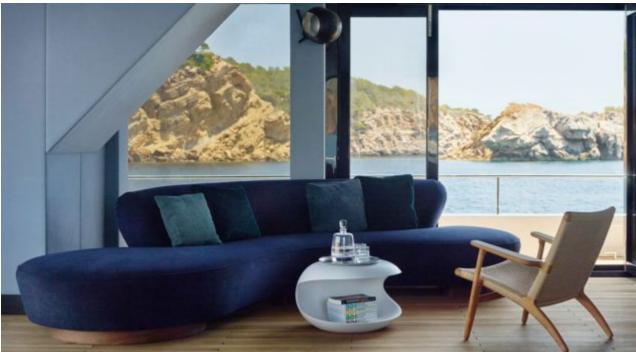

Cabins **4** 



Crew **4** 



### S/Y MIDORI











Air Conditioning Fishing Gear Gym Equipment







Paddle Boards x Snorkeling Gear

Towable water toys













## EXTERIOR DESIGN





























### INTERIOR DESIGN











































# GALLERY LIFESTYLE





#### Specifications



Low rate per day

6 000 €



High rate per day

6 500 €



Summer low rate per week

36 000 €



Summer high rate per week

39 000 €



Winter low rate per week

36 000 €



Winter high rate per week

39 000 €



Builder

Sunreef Yachts



Year built

2016



Length

21 m



**Guests Cruising** 

8



Cabins

4

Winter Cruising Area(s)

Spain & Balearics, West Mediterranean

Summer Cruising Area(s)
Spain & Balearics, West Mediterranean

Crew

Max speed

12 knots

Cruising speed 9 knots

Fuel consumption

40 Litres/Hr

Type of cabins

4 (4 x Double)