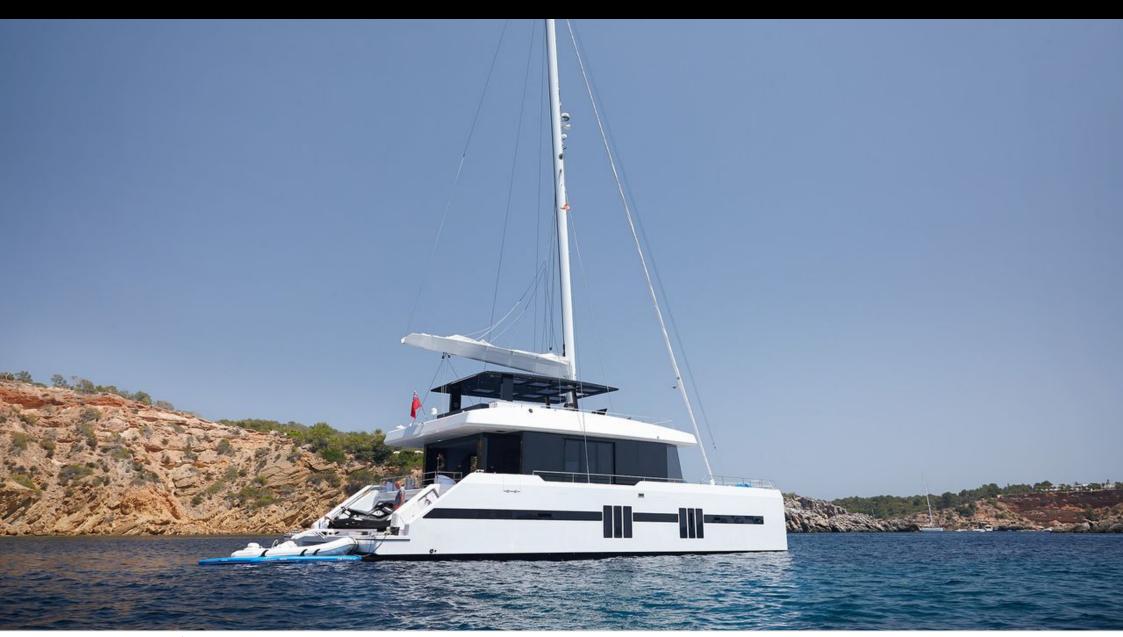

Cabins **4** 



Crew **4** 



### S/Y MIDORI











Air Conditioning Fishing Gear Gym Equipment







Paddle Boards x Snorkeling Gear

Towable water toys













## EXTERIOR DESIGN





























### INTERIOR DESIGN











































# GALLERY LIFESTYLE





#### Specifications



Low rate per day

6 000 €



High rate per day

6 500 €



Summer low rate per week

36 000 €



Summer high rate per week

39 000 €



Winter low rate per week

36 000 €



Winter high rate per week

39 000 €



Builder

Sunreef Yachts



Year built

2016



Length

21 m



**Guests Cruising** 

8



Cabins

4

Winter Cruising Area(s)

Spain & Balearics, West Mediterranean

Summer Cruising Area(s)
Spain & Balearics, West Mediterranean

Crew

Max speed

12 knots

Cruising speed 9 knots

Fuel consumption

40 Litres/Hr

Type of cabins

4 (4 x Double)