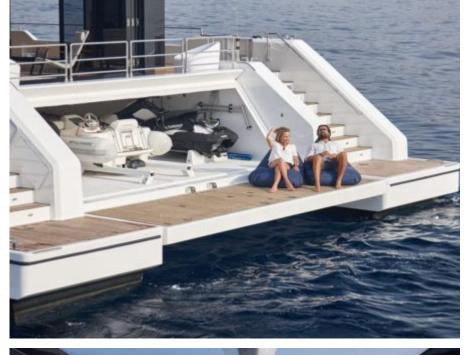

Cabins **4** 



Crew **4** 



### S/Y MIDORI











Air Conditioning Fishing Gear Gym Equipment







Paddle Boards x Snorkeling Gear

Towable water toys













## EXTERIOR DESIGN





























### INTERIOR DESIGN











































# GALLERY LIFESTYLE





#### Specifications



Low rate per day

6 000 €



High rate per day

6 500 €



Summer low rate per week

36 000 €



Summer high rate per week

39 000 €



Winter low rate per week

36 000 €



Winter high rate per week

39 000 €



Builder

Sunreef Yachts



Year built

2016



Length

21 m



**Guests Cruising** 

8



Cabins

4

Winter Cruising Area(s)

Spain & Balearics, West Mediterranean

Summer Cruising Area(s)
Spain & Balearics, West Mediterranean

Crew

Max speed

12 knots

Cruising speed 9 knots

Fuel consumption

40 Litres/Hr

Type of cabins

4 (4 x Double)