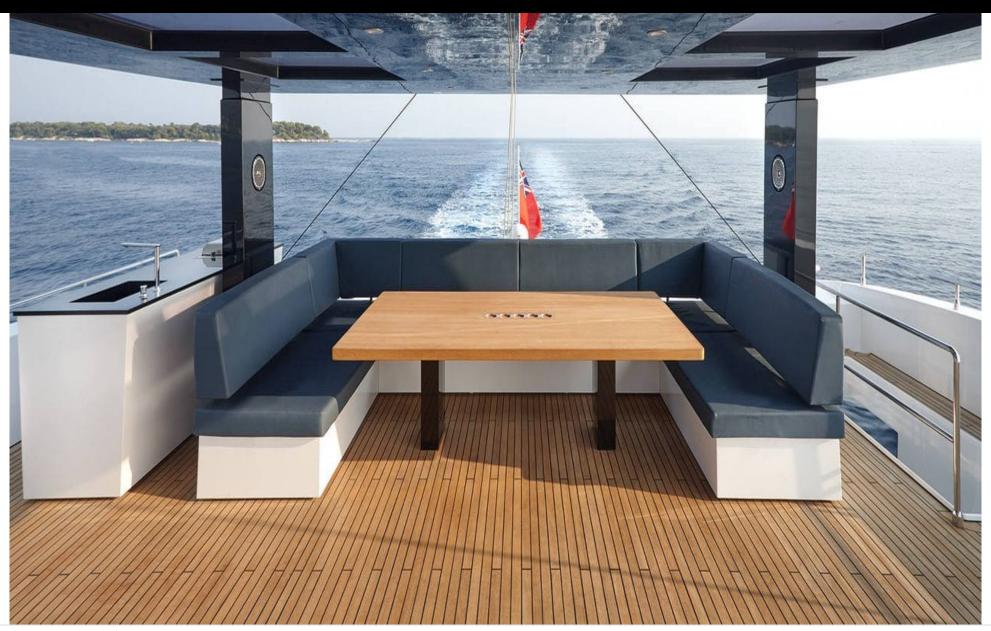

Cabins **4** 



Crew **4** 



### S/Y MIDORI











Air Conditioning Fishing Gear Gym Equipment







Paddle Boards x Snorkeling Gear

Towable water toys













## EXTERIOR DESIGN





























### INTERIOR DESIGN











































# GALLERY LIFESTYLE





#### Specifications



Low rate per day

6 000 €



High rate per day

6 500 €



Summer low rate per week

36 000 €



Summer high rate per week

39 000 €



Winter low rate per week

36 000 €



Winter high rate per week

39 000 €



Builder

Sunreef Yachts



Year built

2016



Length

21 m



**Guests Cruising** 

8



Cabins

4

Winter Cruising Area(s)

Spain & Balearics, West Mediterranean

Summer Cruising Area(s)
Spain & Balearics, West Mediterranean

Crew

Max speed

12 knots

Cruising speed 9 knots

Fuel consumption

40 Litres/Hr

Type of cabins

4 (4 x Double)