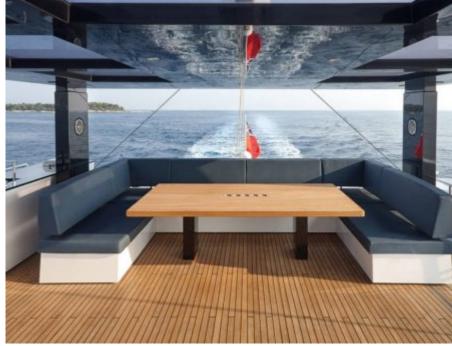

Cabins **4** 



Crew **4** 



### S/Y MIDORI











Air Conditioning Fishing Gear Gym Equipment







Paddle Boards x Snorkeling Gear

Towable water toys













## EXTERIOR DESIGN





























### INTERIOR DESIGN











































# GALLERY LIFESTYLE





#### Specifications



Low rate per day

6 000 €



High rate per day

6 500 €



Summer low rate per week

36 000 €



Summer high rate per week

39 000 €



Winter low rate per week

36 000 €



Winter high rate per week

39 000 €



Builder

Sunreef Yachts



Year built

2016



Length

21 m



**Guests Cruising** 

8



Cabins

4

Winter Cruising Area(s)

Spain & Balearics, West Mediterranean

Summer Cruising Area(s)
Spain & Balearics, West Mediterranean

Crew

Max speed

12 knots

Cruising speed 9 knots

Fuel consumption

40 Litres/Hr

Type of cabins

4 (4 x Double)