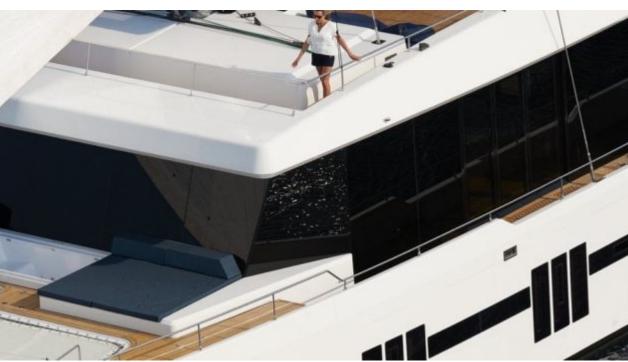

Cabins **4** 



Crew **4** 



### S/Y MIDORI











Air Conditioning Fishing Gear Gym Equipment







Paddle Boards x Snorkeling Gear

Towable water toys













## EXTERIOR DESIGN





























### INTERIOR DESIGN











































# GALLERY LIFESTYLE





#### Specifications



Low rate per day

6 000 €



High rate per day

6 500 €



Summer low rate per week

36 000 €



Summer high rate per week

39 000 €



Winter low rate per week

36 000 €



Winter high rate per week

39 000 €



Builder

Sunreef Yachts



Year built

2016



Length

21 m



**Guests Cruising** 

8



Cabins

4

Winter Cruising Area(s)

Spain & Balearics, West Mediterranean

Summer Cruising Area(s)
Spain & Balearics, West Mediterranean

Crew

Max speed

12 knots

Cruising speed 9 knots

Fuel consumption

40 Litres/Hr

Type of cabins

4 (4 x Double)