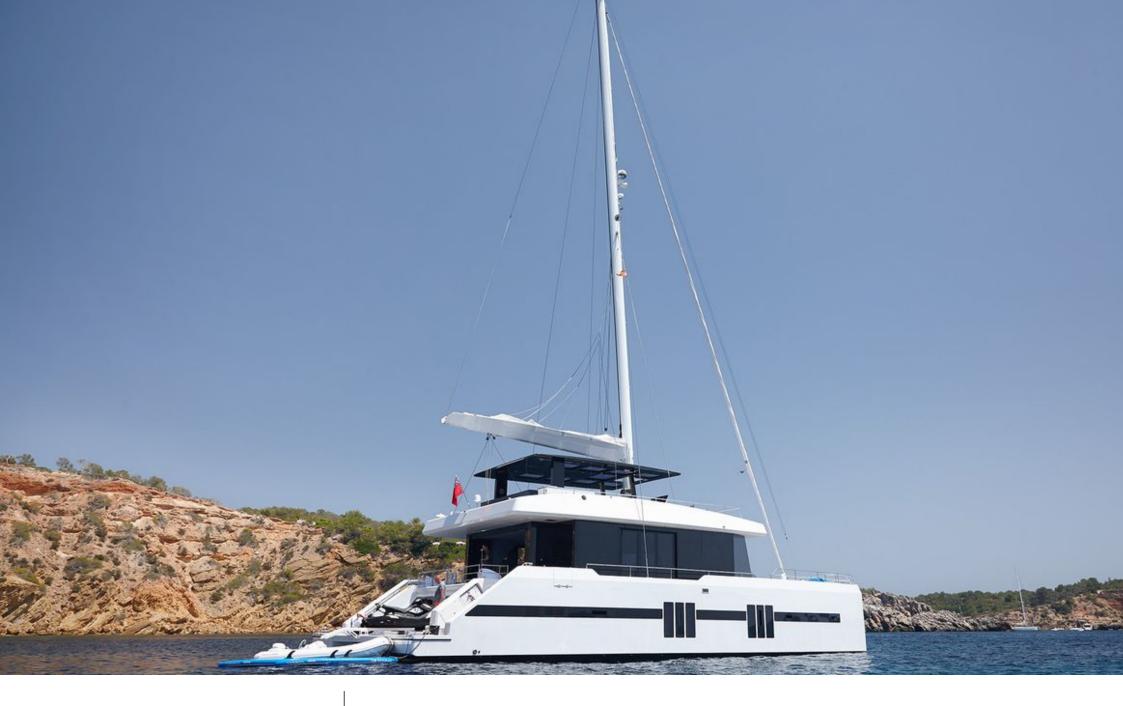

### S/Y MIDORI

Air Conditioning Fishing Gear Gym Equipment

Paddle Boards x Snorkeling Gear

Towable water toys

2016

Length

21 m

**Guests Cruising** 

8

Cabins

4

Winter Cruising Area(s)

Spain & Balearics, West Mediterranean

Summer Cruising Area(s)
Spain & Balearics, West Mediterranean

Crew

Max speed

12 knots

Cruising speed 9 knots

Fuel consumption

40 Litres/Hr