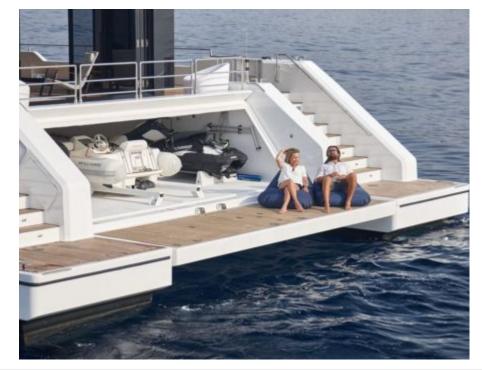

Cabins **4** 



Crew **4** 



### S/Y MIDORI











Air Conditioning Fishing Gear Gym Equipment







Paddle Boards x Snorkeling Gear

Towable water toys













## EXTERIOR DESIGN





























### INTERIOR DESIGN











































# GALLERY LIFESTYLE





#### Specifications



Low rate per day

6 000 €



High rate per day

6 500 €



Summer low rate per week

36 000 €



Summer high rate per week

39 000 €



Winter low rate per week

36 000 €



Winter high rate per week

39 000 €



Builder

Sunreef Yachts



Year built

2016



Length

21 m



**Guests Cruising** 

8



Cabins

4

Winter Cruising Area(s)

Spain & Balearics, West Mediterranean

Summer Cruising Area(s)
Spain & Balearics, West Mediterranean

Crew

Max speed

12 knots

Cruising speed 9 knots

Fuel consumption

40 Litres/Hr

Type of cabins

4 (4 x Double)