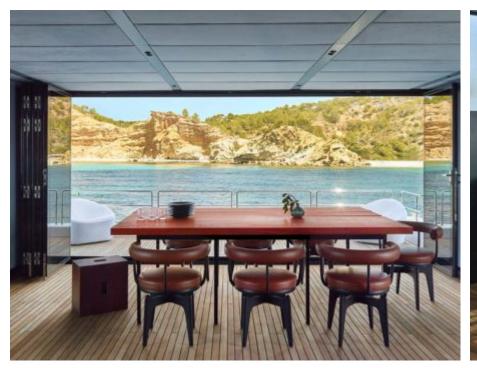

Cabins **4** 



Crew **4** 



### S/Y MIDORI











Air Conditioning Fishing Gear Gym Equipment







Paddle Boards x Snorkeling Gear

Towable water toys













## EXTERIOR DESIGN





























### INTERIOR DESIGN











































# GALLERY LIFESTYLE





#### Specifications



Low rate per day

6 000 €



High rate per day

6 500 €



Summer low rate per week

36 000 €



Summer high rate per week

39 000 €



Winter low rate per week

36 000 €



Winter high rate per week

39 000 €



Builder

Sunreef Yachts



Year built

2016



Length

21 m



**Guests Cruising** 

8



Cabins

4

Winter Cruising Area(s)

Spain & Balearics, West Mediterranean

Summer Cruising Area(s)
Spain & Balearics, West Mediterranean

Crew

Max speed

12 knots

Cruising speed 9 knots

Fuel consumption

40 Litres/Hr

Type of cabins

4 (4 x Double)