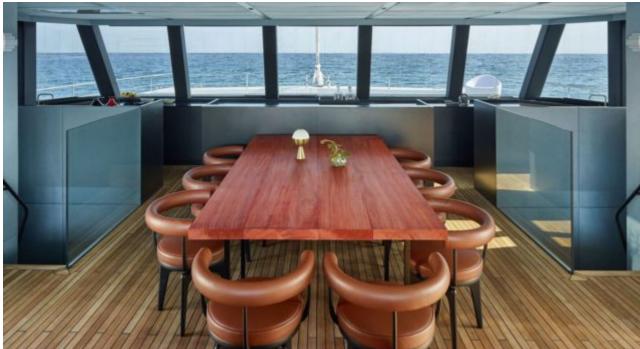

Cabins **4** 



Crew **4** 



### S/Y MIDORI











Air Conditioning Fishing Gear Gym Equipment







Paddle Boards x Snorkeling Gear

Towable water toys













## EXTERIOR DESIGN





























### INTERIOR DESIGN











































# GALLERY LIFESTYLE





#### Specifications



Low rate per day

6 000 €



High rate per day

6 500 €



Summer low rate per week

36 000 €



Summer high rate per week

39 000 €



Winter low rate per week

36 000 €



Winter high rate per week

39 000 €



Builder

Sunreef Yachts



Year built

2016



Length

21 m



**Guests Cruising** 

8



Cabins

4

Winter Cruising Area(s)

Spain & Balearics, West Mediterranean

Summer Cruising Area(s)
Spain & Balearics, West Mediterranean

Crew

Max speed

12 knots

Cruising speed 9 knots

Fuel consumption

40 Litres/Hr

Type of cabins

4 (4 x Double)