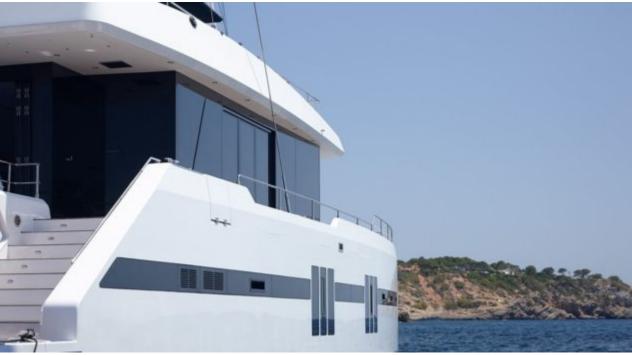

Cabins **4** 



Crew **4** 



### S/Y MIDORI











Air Conditioning Fishing Gear Gym Equipment







Paddle Boards x Snorkeling Gear

Towable water toys













## EXTERIOR DESIGN





























### INTERIOR DESIGN











































# GALLERY LIFESTYLE





#### Specifications



Low rate per day

6 000 €



High rate per day

6 500 €



Summer low rate per week

36 000 €



Summer high rate per week

39 000 €



Winter low rate per week

36 000 €



Winter high rate per week

39 000 €



Builder

Sunreef Yachts



Year built

2016



Length

21 m



**Guests Cruising** 

8



Cabins

4

Winter Cruising Area(s)

Spain & Balearics, West Mediterranean

Summer Cruising Area(s)
Spain & Balearics, West Mediterranean

Crew

Max speed

12 knots

Cruising speed 9 knots

Fuel consumption

40 Litres/Hr

Type of cabins

4 (4 x Double)