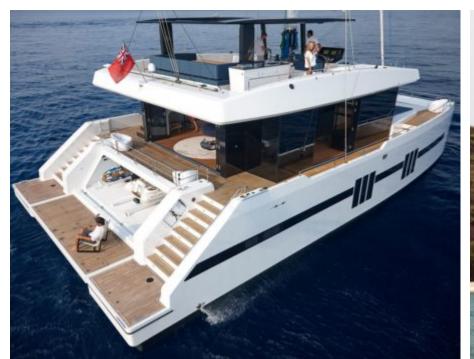

Cabins **4** 



Crew **4** 



### S/Y MIDORI











Air Conditioning Fishing Gear Gym Equipment







Paddle Boards x Snorkeling Gear

Towable water toys













## EXTERIOR DESIGN





























### INTERIOR DESIGN











































# GALLERY LIFESTYLE





#### Specifications



Low rate per day

6 000 €



High rate per day

6 500 €



Summer low rate per week

36 000 €



Summer high rate per week

39 000 €



Winter low rate per week

36 000 €



Winter high rate per week

39 000 €



Builder

Sunreef Yachts



Year built

2016



Length

21 m



**Guests Cruising** 

8



Cabins

4

Winter Cruising Area(s)

Spain & Balearics, West Mediterranean

Summer Cruising Area(s)
Spain & Balearics, West Mediterranean

Crew

Max speed

12 knots

Cruising speed 9 knots

Fuel consumption

40 Litres/Hr

Type of cabins

4 (4 x Double)