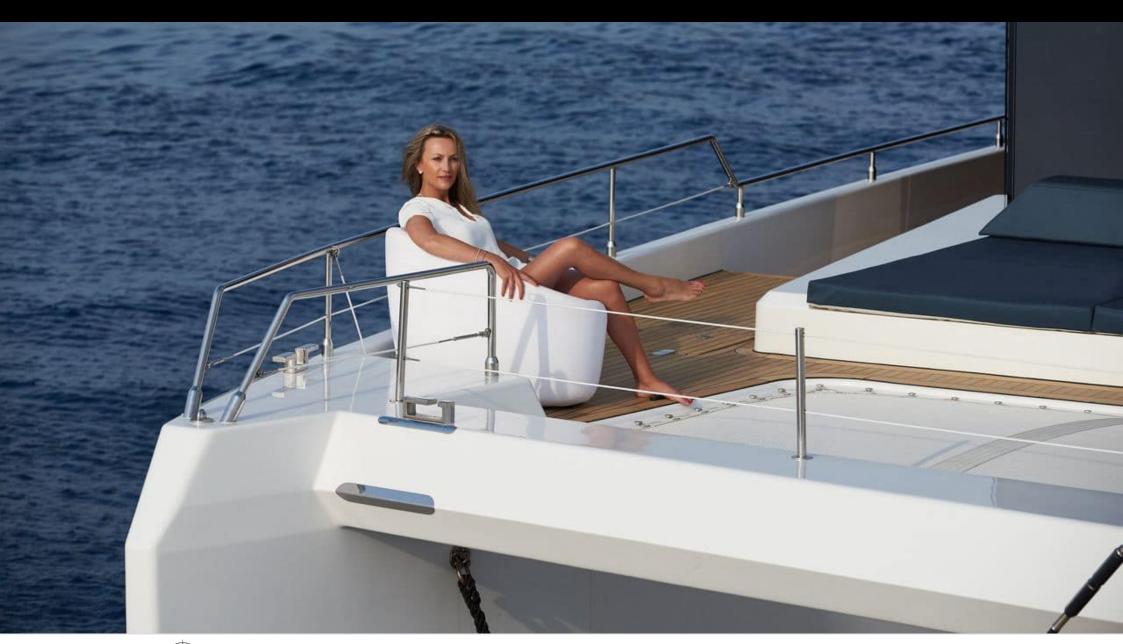

Cabins **4** 



Crew **4** 



### S/Y MIDORI











Air Conditioning Fishing Gear Gym Equipment







Paddle Boards x Snorkeling Gear

Towable water toys













## EXTERIOR DESIGN





























### INTERIOR DESIGN











































# GALLERY LIFESTYLE





#### Specifications



Low rate per day

6 000 €



High rate per day

6 500 €



Summer low rate per week

36 000 €



Summer high rate per week

39 000 €



Winter low rate per week

36 000 €



Winter high rate per week

39 000 €



Builder

Sunreef Yachts



Year built

2016



Length

21 m



**Guests Cruising** 

8



Cabins

4

Winter Cruising Area(s)

Spain & Balearics, West Mediterranean

Summer Cruising Area(s)
Spain & Balearics, West Mediterranean

Crew

Max speed

12 knots

Cruising speed 9 knots

Fuel consumption

40 Litres/Hr

Type of cabins

4 (4 x Double)