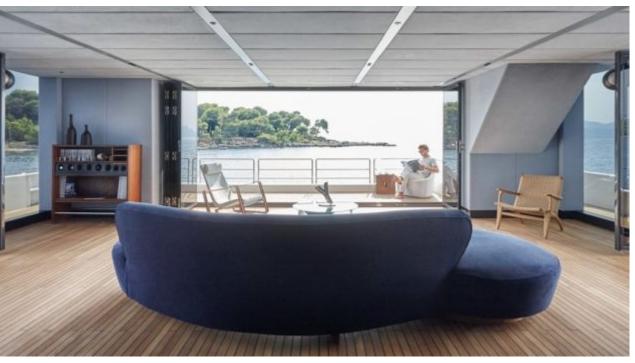

Cabins **4** 



Crew **4** 



### S/Y MIDORI











Air Conditioning Fishing Gear Gym Equipment







Paddle Boards x Snorkeling Gear

Towable water toys













## EXTERIOR DESIGN





























### INTERIOR DESIGN











































# GALLERY LIFESTYLE





#### Specifications



Low rate per day

6 000 €



High rate per day

6 500 €



Summer low rate per week

36 000 €



Summer high rate per week

39 000 €



Winter low rate per week

36 000 €



Winter high rate per week

39 000 €



Builder

Sunreef Yachts



Year built

2016



Length

21 m



**Guests Cruising** 

8



Cabins

4

Winter Cruising Area(s)

Spain & Balearics, West Mediterranean

Summer Cruising Area(s)
Spain & Balearics, West Mediterranean

Crew

Max speed

12 knots

Cruising speed 9 knots

Fuel consumption

40 Litres/Hr

Type of cabins

4 (4 x Double)