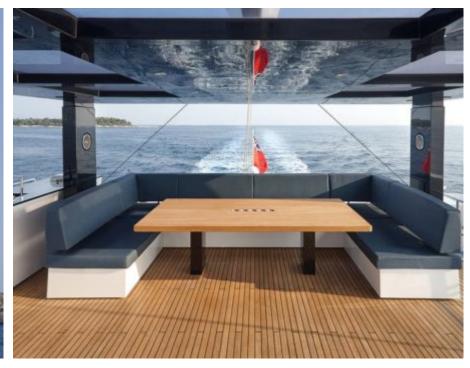

Cabins **4** 



Crew **4** 



### S/Y MIDORI











Air Conditioning Fishing Gear Gym Equipment







Paddle Boards x Snorkeling Gear

Towable water toys













## EXTERIOR DESIGN





























### INTERIOR DESIGN











































# GALLERY LIFESTYLE





#### Specifications



Low rate per day

6 000 €



High rate per day

6 500 €



Summer low rate per week

36 000 €



Summer high rate per week

39 000 €



Winter low rate per week

36 000 €



Winter high rate per week

39 000 €



Builder

Sunreef Yachts



Year built

2016



Length

21 m



**Guests Cruising** 

8



Cabins

4

Winter Cruising Area(s)

Spain & Balearics, West Mediterranean

Summer Cruising Area(s)
Spain & Balearics, West Mediterranean

Crew

Max speed

12 knots

Cruising speed 9 knots

Fuel consumption

40 Litres/Hr

Type of cabins

4 (4 x Double)