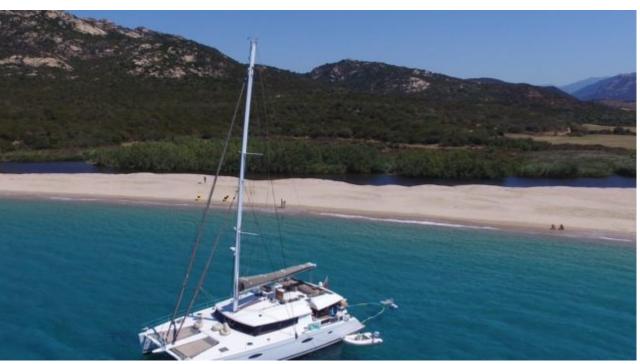

S/Y LIR





Guests 8



Cabins **4** 



Crew **3** 



#### S/Y LIR











Air Conditioning

Seadoo Seascooter (for diving)

Snorkeling Gear

Towable water











toys

Scubadiving





## **EXTERIOR DESIGN**























Features











### INTERIOR DESIGN

























# GALLERY LIFESTYLE









#### Specifications



Summer low rate per week 27 500 €



Summer high rate per week

32 500 €



Winter low rate per week

\$ 32 000



Winter high rate per week

\$ 44 000



Builder

Fontaine Pajot



Year built

2014



Year refit

2020



Length

20.4 m



**Guests Cruising** 



**Cabins** 

Winter Cruising Area(s)

Caribbean & Bahamas

Summer Cruising Area(s)

Corsica - Sardinia, French Riviera, Italy & Sicily, West Mediterranean

Crew

Max speed 12 knots

Cruising speed

8 knots

Fuel consumption

12 Litres/Hr

Type of cabins 4 (4 x Double)