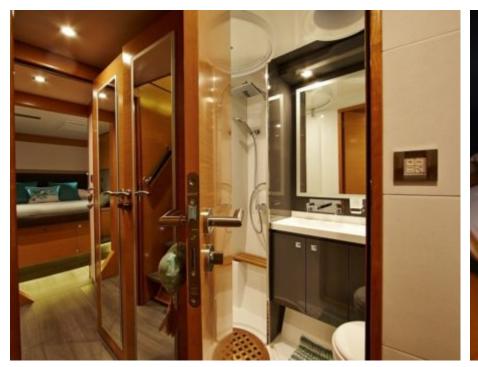

S/Y LIR





Guests 8



Cabins **4** 



Crew **3** 



#### S/Y LIR











Air Conditioning

Seadoo Seascooter (for diving)

Snorkeling Gear

Towable water











toys

Scubadiving





## **EXTERIOR DESIGN**























Features











### INTERIOR DESIGN

























# GALLERY LIFESTYLE









#### Specifications



Summer low rate per week 27 500 €



Summer high rate per week

32 500 €



Winter low rate per week

\$ 32 000



Winter high rate per week

\$ 44 000



Builder

Fontaine Pajot



Year built

2014



Year refit

2020



Length

20.4 m



**Guests Cruising** 



**Cabins** 

Winter Cruising Area(s)

Caribbean & Bahamas

Summer Cruising Area(s)

Corsica - Sardinia, French Riviera, Italy & Sicily, West Mediterranean

Crew

Max speed 12 knots

Cruising speed

8 knots

Fuel consumption

12 Litres/Hr

Type of cabins 4 (4 x Double)