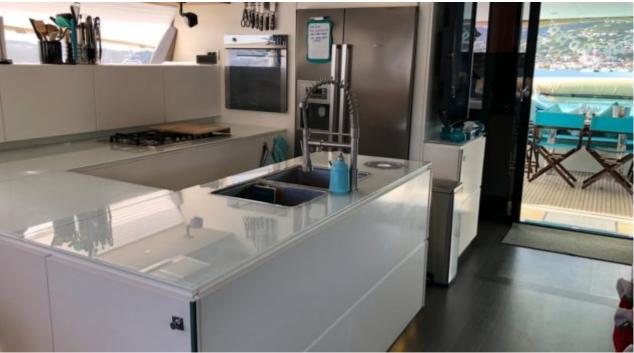

S/Y LIR





Guests 8



Cabins **4** 



Crew **3** 



#### S/Y LIR











Air Conditioning

Seadoo Seascooter (for diving)

Snorkeling Gear

Towable water











toys

Scubadiving





## **EXTERIOR DESIGN**























Features











### INTERIOR DESIGN

























# GALLERY LIFESTYLE









#### Specifications



Summer low rate per week 27 500 €



Summer high rate per week

32 500 €



Winter low rate per week

\$ 32 000



Winter high rate per week

\$ 44 000



Builder

Fontaine Pajot



Year built

2014



Year refit

2020



Length

20.4 m



**Guests Cruising** 



**Cabins** 

Winter Cruising Area(s)

Caribbean & Bahamas

Summer Cruising Area(s)

Corsica - Sardinia, French Riviera, Italy & Sicily, West Mediterranean

Crew

Max speed 12 knots

Cruising speed

8 knots

Fuel consumption

12 Litres/Hr

Type of cabins 4 (4 x Double)