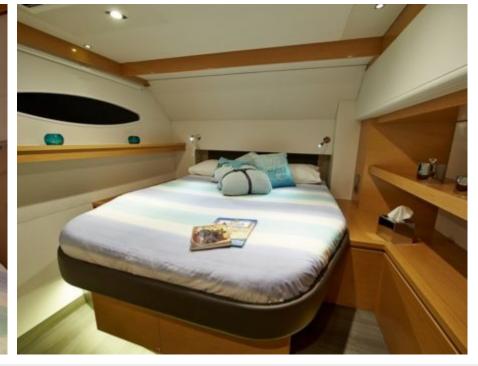

S/Y LIR





Guests 8



Cabins **4** 



Crew **3** 



#### S/Y LIR











Air Conditioning

Seadoo Seascooter (for diving)

Snorkeling Gear

Towable water











toys

Scubadiving





## **EXTERIOR DESIGN**























Features











### INTERIOR DESIGN

























# GALLERY LIFESTYLE









#### Specifications



Summer low rate per week 27 500 €



Summer high rate per week

32 500 €



Winter low rate per week

\$ 32 000



Winter high rate per week

\$ 44 000



Builder

Fontaine Pajot



Year built

2014



Year refit

2020



Length

20.4 m



**Guests Cruising** 



**Cabins** 

Winter Cruising Area(s)

Caribbean & Bahamas

Summer Cruising Area(s)

Corsica - Sardinia, French Riviera, Italy & Sicily, West Mediterranean

Crew

Max speed 12 knots

Cruising speed

8 knots

Fuel consumption

12 Litres/Hr

Type of cabins 4 (4 x Double)