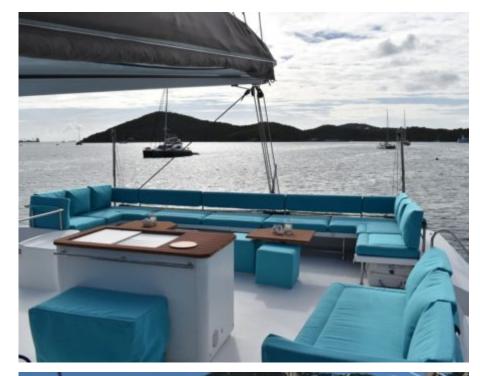

S/Y LIR





Guests 8



Cabins **4** 



Crew **3** 



#### S/Y LIR











Air Conditioning

Seadoo Seascooter (for diving)

Snorkeling Gear

Towable water











toys

Scubadiving





## **EXTERIOR DESIGN**























Features











### INTERIOR DESIGN

























# GALLERY LIFESTYLE









#### Specifications



Summer low rate per week 27 500 €



Summer high rate per week

32 500 €



Winter low rate per week

\$ 32 000



Winter high rate per week

\$ 44 000



Builder

Fontaine Pajot



Year built

2014



Year refit

2020



Length

20.4 m



**Guests Cruising** 



**Cabins** 

Winter Cruising Area(s)

Caribbean & Bahamas

Summer Cruising Area(s)

Corsica - Sardinia, French Riviera, Italy & Sicily, West Mediterranean

Crew

Max speed 12 knots

Cruising speed

8 knots

Fuel consumption

12 Litres/Hr

Type of cabins 4 (4 x Double)