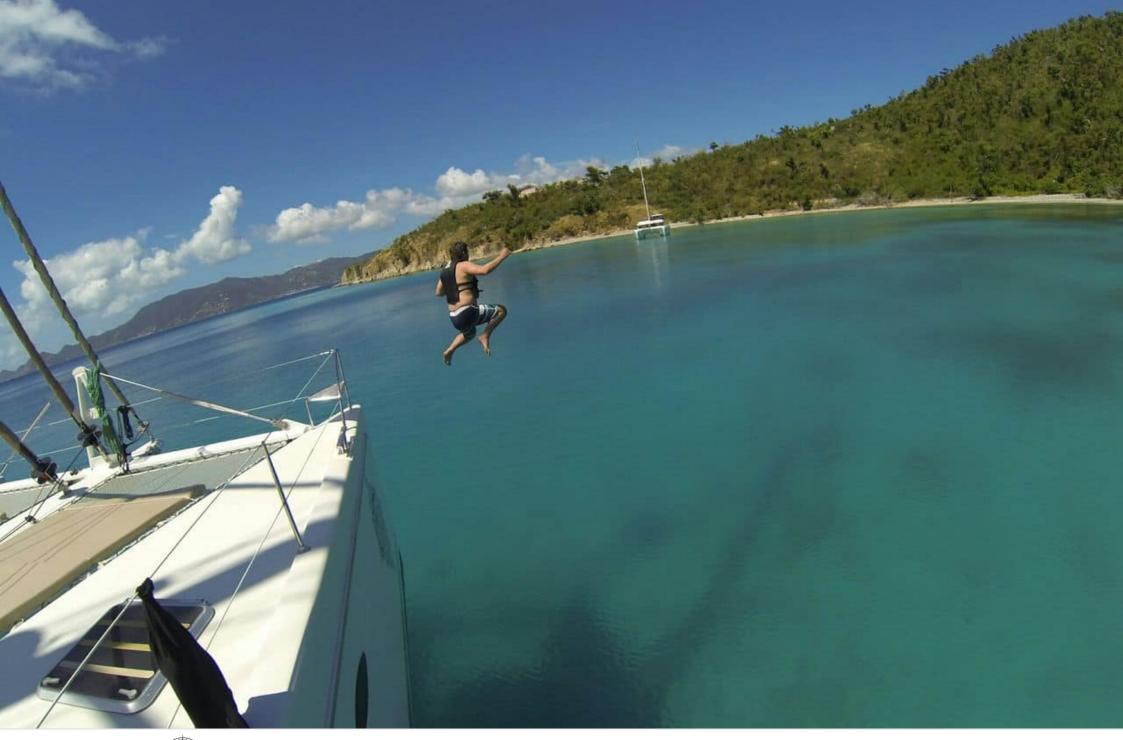

S/Y LIR





Guests 8



Cabins **4** 



Crew **3** 



#### S/Y LIR











Air Conditioning

Seadoo Seascooter (for diving)

Snorkeling Gear

Towable water











toys

Scubadiving





## **EXTERIOR DESIGN**























Features











### INTERIOR DESIGN

























# GALLERY LIFESTYLE









#### Specifications



Summer low rate per week 27 500 €



Summer high rate per week

32 500 €



Winter low rate per week

\$ 32 000



Winter high rate per week

\$ 44 000



Builder

Fontaine Pajot



Year built

2014



Year refit

2020



Length

20.4 m



**Guests Cruising** 



**Cabins** 

Winter Cruising Area(s)

Caribbean & Bahamas

Summer Cruising Area(s)

Corsica - Sardinia, French Riviera, Italy & Sicily, West Mediterranean

Crew

Max speed 12 knots

Cruising speed

8 knots

Fuel consumption

12 Litres/Hr

Type of cabins 4 (4 x Double)