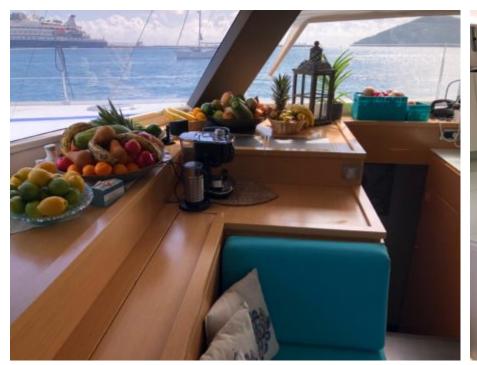

S/Y LIR





Guests 8



Cabins **4** 



Crew **3** 



#### S/Y LIR











Air Conditioning

Seadoo Seascooter (for diving)

Snorkeling Gear

Towable water











toys

Scubadiving





## **EXTERIOR DESIGN**























Features











### INTERIOR DESIGN

























# GALLERY LIFESTYLE









#### Specifications



Summer low rate per week 27 500 €



Summer high rate per week

32 500 €



Winter low rate per week

\$ 32 000



Winter high rate per week

\$ 44 000



Builder

Fontaine Pajot



Year built

2014



Year refit

2020



Length

20.4 m



**Guests Cruising** 



**Cabins** 

Winter Cruising Area(s)

Caribbean & Bahamas

Summer Cruising Area(s)

Corsica - Sardinia, French Riviera, Italy & Sicily, West Mediterranean

Crew

Max speed 12 knots

Cruising speed

8 knots

Fuel consumption

12 Litres/Hr

Type of cabins 4 (4 x Double)