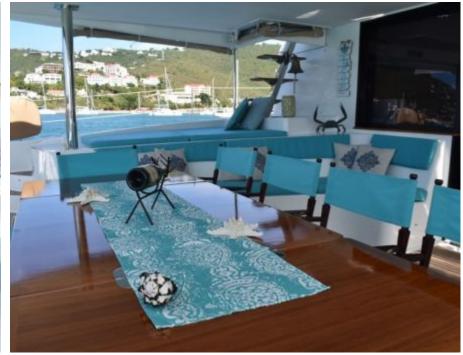

S/Y LIR





Guests 8



Cabins **4** 



Crew **3** 



#### S/Y LIR











Air Conditioning

Seadoo Seascooter (for diving)

Snorkeling Gear

Towable water











toys

Scubadiving





## **EXTERIOR DESIGN**























Features











### INTERIOR DESIGN

























# GALLERY LIFESTYLE









#### Specifications



Summer low rate per week 27 500 €



Summer high rate per week

32 500 €



Winter low rate per week

\$ 32 000



Winter high rate per week

\$ 44 000



Builder

Fontaine Pajot



Year built

2014



Year refit

2020



Length

20.4 m



**Guests Cruising** 



**Cabins** 

Winter Cruising Area(s)

Caribbean & Bahamas

Summer Cruising Area(s)

Corsica - Sardinia, French Riviera, Italy & Sicily, West Mediterranean

Crew

Max speed 12 knots

Cruising speed

8 knots

Fuel consumption

12 Litres/Hr

Type of cabins 4 (4 x Double)