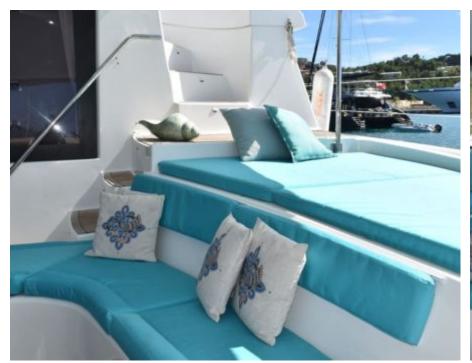

S/Y LIR





Guests 8



Cabins **4** 



Crew **3** 



#### S/Y LIR











Air Conditioning

Seadoo Seascooter (for diving)

Snorkeling Gear

Towable water











toys

Scubadiving





## **EXTERIOR DESIGN**























Features











### INTERIOR DESIGN

























# GALLERY LIFESTYLE









#### Specifications



Summer low rate per week 27 500 €



Summer high rate per week

32 500 €



Winter low rate per week

\$ 32 000



Winter high rate per week

\$ 44 000



Builder

Fontaine Pajot



Year built

2014



Year refit

2020



Length

20.4 m



**Guests Cruising** 



**Cabins** 

Winter Cruising Area(s)

Caribbean & Bahamas

Summer Cruising Area(s)

Corsica - Sardinia, French Riviera, Italy & Sicily, West Mediterranean

Crew

Max speed 12 knots

Cruising speed

8 knots

Fuel consumption

12 Litres/Hr

Type of cabins 4 (4 x Double)