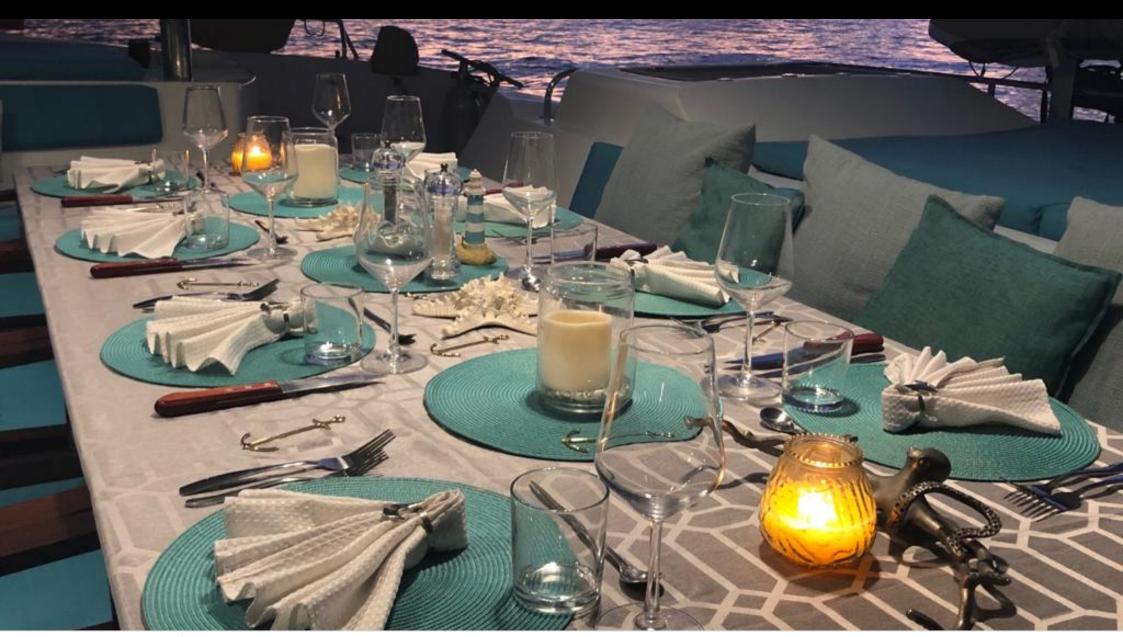

S/Y LIR





Guests 8



Cabins **4** 



Crew **3** 



#### S/Y LIR











Air Conditioning

Seadoo Seascooter (for diving)

Snorkeling Gear

Towable water











toys

Scubadiving





## **EXTERIOR DESIGN**























Features











### INTERIOR DESIGN

























# GALLERY LIFESTYLE









#### Specifications



Summer low rate per week 27 500 €



Summer high rate per week

32 500 €



Winter low rate per week

\$ 32 000



Winter high rate per week

\$ 44 000



Builder

Fontaine Pajot



Year built

2014



Year refit

2020



Length

20.4 m



**Guests Cruising** 



**Cabins** 

Winter Cruising Area(s)

Caribbean & Bahamas

Summer Cruising Area(s)

Corsica - Sardinia, French Riviera, Italy & Sicily, West Mediterranean

Crew

Max speed 12 knots

Cruising speed

8 knots

Fuel consumption

12 Litres/Hr

Type of cabins 4 (4 x Double)