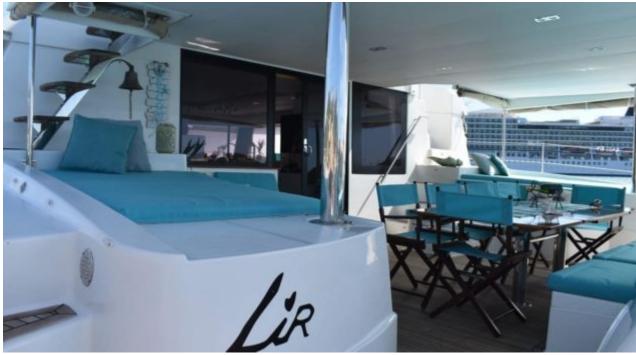

S/Y LIR





Guests 8



Cabins **4** 



Crew **3** 



#### S/Y LIR











Air Conditioning

Seadoo Seascooter (for diving)

Snorkeling Gear

Towable water











toys

Scubadiving





## **EXTERIOR DESIGN**























Features











### INTERIOR DESIGN

























# GALLERY LIFESTYLE









#### Specifications



Summer low rate per week 27 500 €



Summer high rate per week

32 500 €



Winter low rate per week

\$ 32 000



Winter high rate per week

\$ 44 000



Builder

Fontaine Pajot



Year built

2014



Year refit

2020



Length

20.4 m



**Guests Cruising** 



**Cabins** 

Winter Cruising Area(s)

Caribbean & Bahamas

Summer Cruising Area(s)

Corsica - Sardinia, French Riviera, Italy & Sicily, West Mediterranean

Crew

Max speed 12 knots

Cruising speed

8 knots

Fuel consumption

12 Litres/Hr

Type of cabins 4 (4 x Double)