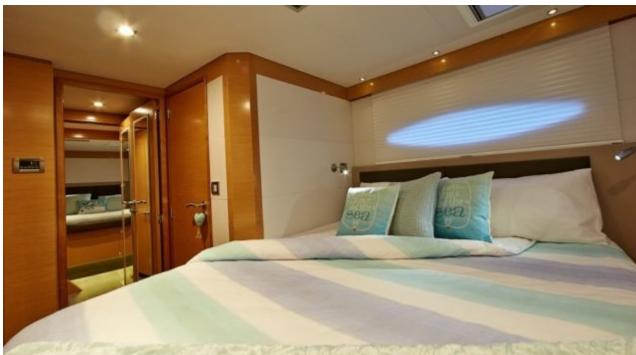

S/Y LIR





Guests 8



Cabins **4** 



Crew **3** 



#### S/Y LIR











Air Conditioning

Seadoo Seascooter (for diving)

Snorkeling Gear

Towable water











toys

Scubadiving





## **EXTERIOR DESIGN**























Features











### INTERIOR DESIGN

























# GALLERY LIFESTYLE









#### Specifications



Summer low rate per week 27 500 €



Summer high rate per week

32 500 €



Winter low rate per week

\$ 32 000



Winter high rate per week

\$ 44 000



Builder

Fontaine Pajot



Year built

2014



Year refit

2020



Length

20.4 m



**Guests Cruising** 



**Cabins** 

Winter Cruising Area(s)

Caribbean & Bahamas

Summer Cruising Area(s)

Corsica - Sardinia, French Riviera, Italy & Sicily, West Mediterranean

Crew

Max speed 12 knots

Cruising speed

8 knots

Fuel consumption

12 Litres/Hr

Type of cabins 4 (4 x Double)