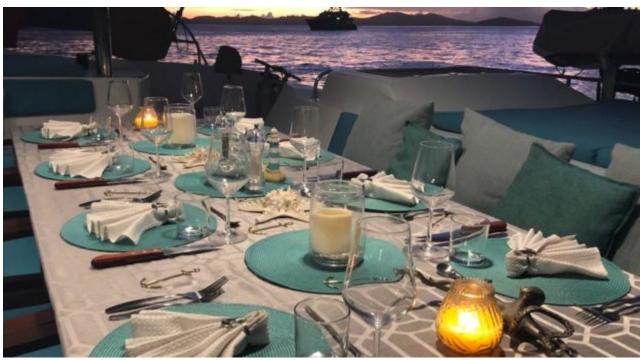

S/Y LIR





Guests 8



Cabins **4** 



Crew **3** 



#### S/Y LIR











Air Conditioning

Seadoo Seascooter (for diving)

Snorkeling Gear

Towable water











toys

Scubadiving





## **EXTERIOR DESIGN**























Features











### INTERIOR DESIGN

























# GALLERY LIFESTYLE









#### Specifications



Summer low rate per week 27 500 €



Summer high rate per week

32 500 €



Winter low rate per week

\$ 32 000



Winter high rate per week

\$ 44 000



Builder

Fontaine Pajot



Year built

2014



Year refit

2020



Length

20.4 m



**Guests Cruising** 



**Cabins** 

Winter Cruising Area(s)

Caribbean & Bahamas

Summer Cruising Area(s)

Corsica - Sardinia, French Riviera, Italy & Sicily, West Mediterranean

Crew

Max speed 12 knots

Cruising speed

8 knots

Fuel consumption

12 Litres/Hr

Type of cabins 4 (4 x Double)