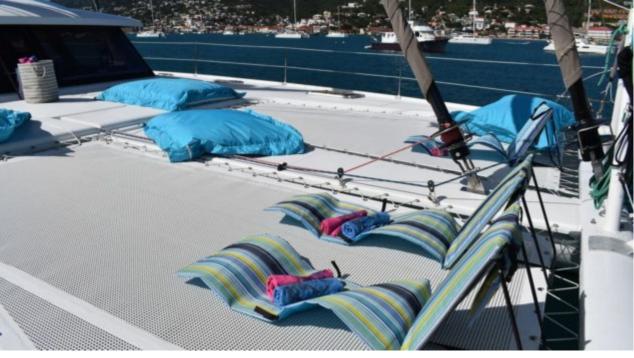

S/Y LIR





Guests 8



Cabins **4** 



Crew **3** 



#### S/Y LIR











Air Conditioning

Seadoo Seascooter (for diving)

Snorkeling Gear

Towable water











toys

Scubadiving





## **EXTERIOR DESIGN**























Features











### INTERIOR DESIGN

























# GALLERY LIFESTYLE









#### Specifications



Summer low rate per week 27 500 €



Summer high rate per week

32 500 €



Winter low rate per week

\$ 32 000



Winter high rate per week

\$ 44 000



Builder

Fontaine Pajot



Year built

2014



Year refit

2020



Length

20.4 m



**Guests Cruising** 



**Cabins** 

Winter Cruising Area(s)

Caribbean & Bahamas

Summer Cruising Area(s)

Corsica - Sardinia, French Riviera, Italy & Sicily, West Mediterranean

Crew

Max speed 12 knots

Cruising speed

8 knots

Fuel consumption

12 Litres/Hr

Type of cabins 4 (4 x Double)