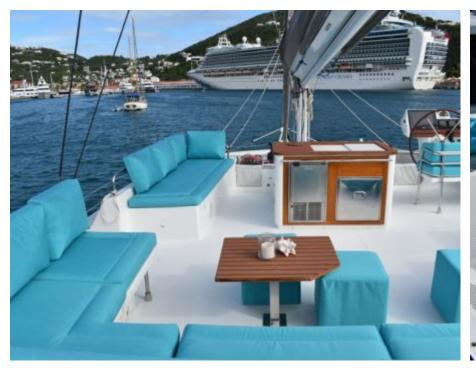

S/Y LIR





Guests 8



Cabins **4** 



Crew **3** 



#### S/Y LIR











Air Conditioning

Seadoo Seascooter (for diving)

Snorkeling Gear

Towable water











toys

Scubadiving





## **EXTERIOR DESIGN**























Features











### INTERIOR DESIGN

























# GALLERY LIFESTYLE









#### Specifications



Summer low rate per week 27 500 €



Summer high rate per week

32 500 €



Winter low rate per week

\$ 32 000



Winter high rate per week

\$ 44 000



Builder

Fontaine Pajot



Year built

2014



Year refit

2020



Length

20.4 m



**Guests Cruising** 



**Cabins** 

Winter Cruising Area(s)

Caribbean & Bahamas

Summer Cruising Area(s)

Corsica - Sardinia, French Riviera, Italy & Sicily, West Mediterranean

Crew

Max speed 12 knots

Cruising speed

8 knots

Fuel consumption

12 Litres/Hr

Type of cabins 4 (4 x Double)