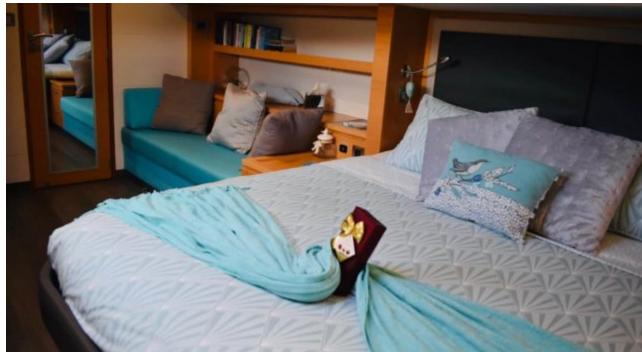

S/Y LIR





Guests 8



Cabins **4** 



Crew **3** 



#### S/Y LIR











Air Conditioning

Seadoo Seascooter (for diving)

Snorkeling Gear

Towable water











toys

Scubadiving





## **EXTERIOR DESIGN**























Features











### INTERIOR DESIGN

























# GALLERY LIFESTYLE









#### Specifications



Summer low rate per week 27 500 €



Summer high rate per week

32 500 €



Winter low rate per week

\$ 32 000



Winter high rate per week

\$ 44 000



Builder

Fontaine Pajot



Year built

2014



Year refit

2020



Length

20.4 m



**Guests Cruising** 



**Cabins** 

Winter Cruising Area(s)

Caribbean & Bahamas

Summer Cruising Area(s)

Corsica - Sardinia, French Riviera, Italy & Sicily, West Mediterranean

Crew

Max speed 12 knots

Cruising speed

8 knots

Fuel consumption

12 Litres/Hr

Type of cabins 4 (4 x Double)