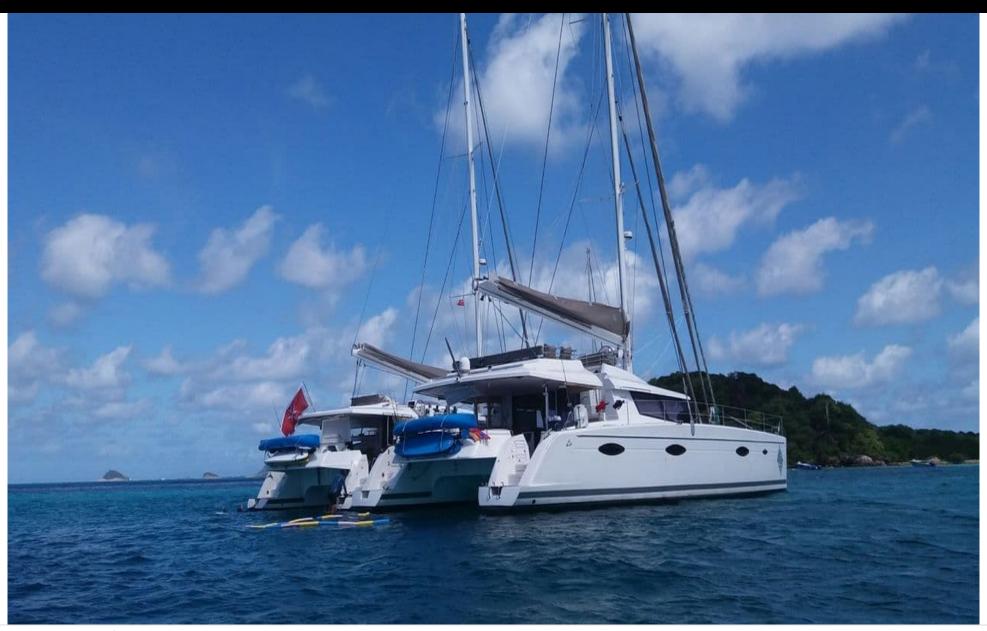

S/Y LIR





Guests 8



Cabins **4** 



Crew **3** 



#### S/Y LIR











Air Conditioning

Seadoo Seascooter (for diving)

Snorkeling Gear

Towable water











toys

Scubadiving





## **EXTERIOR DESIGN**























Features











### INTERIOR DESIGN

























# GALLERY LIFESTYLE









#### Specifications



Summer low rate per week 27 500 €



Summer high rate per week

32 500 €



Winter low rate per week

\$ 32 000



Winter high rate per week

\$ 44 000



Builder

Fontaine Pajot



Year built

2014



Year refit

2020



Length

20.4 m



**Guests Cruising** 



**Cabins** 

Winter Cruising Area(s)

Caribbean & Bahamas

Summer Cruising Area(s)

Corsica - Sardinia, French Riviera, Italy & Sicily, West Mediterranean

Crew

Max speed 12 knots

Cruising speed

8 knots

Fuel consumption

12 Litres/Hr

Type of cabins 4 (4 x Double)