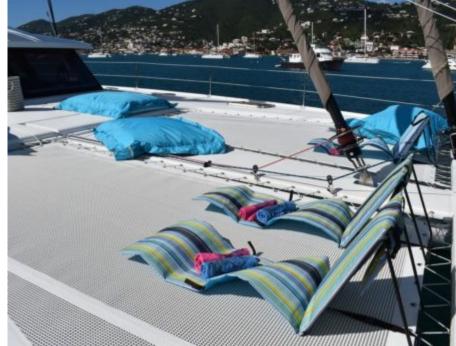

S/Y LIR





Guests 8



Cabins **4** 



Crew **3** 



#### S/Y LIR











Air Conditioning

Seadoo Seascooter (for diving)

Snorkeling Gear

Towable water











toys

Scubadiving





## **EXTERIOR DESIGN**























Features











### INTERIOR DESIGN

























# GALLERY LIFESTYLE









#### Specifications



Summer low rate per week 27 500 €



Summer high rate per week

32 500 €



Winter low rate per week

\$ 32 000



Winter high rate per week

\$ 44 000



Builder

Fontaine Pajot



Year built

2014



Year refit

2020



Length

20.4 m



**Guests Cruising** 



**Cabins** 

Winter Cruising Area(s)

Caribbean & Bahamas

Summer Cruising Area(s)

Corsica - Sardinia, French Riviera, Italy & Sicily, West Mediterranean

Crew

Max speed 12 knots

Cruising speed

8 knots

Fuel consumption

12 Litres/Hr

Type of cabins 4 (4 x Double)