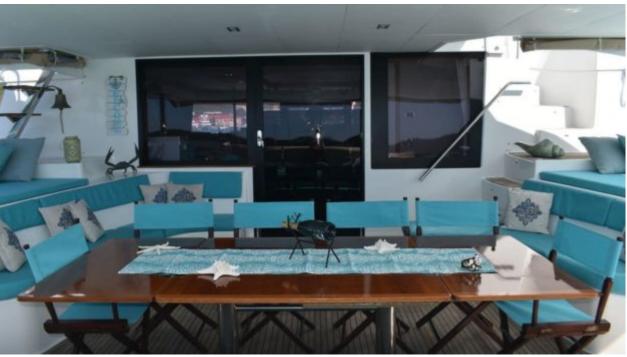

S/Y LIR





Guests 8



Cabins **4** 



Crew **3** 



#### S/Y LIR











Air Conditioning

Seadoo Seascooter (for diving)

Snorkeling Gear

Towable water











toys

Scubadiving





## **EXTERIOR DESIGN**























Features











### INTERIOR DESIGN

























# GALLERY LIFESTYLE









#### Specifications



Summer low rate per week 27 500 €



Summer high rate per week

32 500 €



Winter low rate per week

\$ 32 000



Winter high rate per week

\$ 44 000



Builder

Fontaine Pajot



Year built

2014



Year refit

2020



Length

20.4 m



**Guests Cruising** 



**Cabins** 

Winter Cruising Area(s)

Caribbean & Bahamas

Summer Cruising Area(s)

Corsica - Sardinia, French Riviera, Italy & Sicily, West Mediterranean

Crew

Max speed 12 knots

Cruising speed

8 knots

Fuel consumption

12 Litres/Hr

Type of cabins 4 (4 x Double)