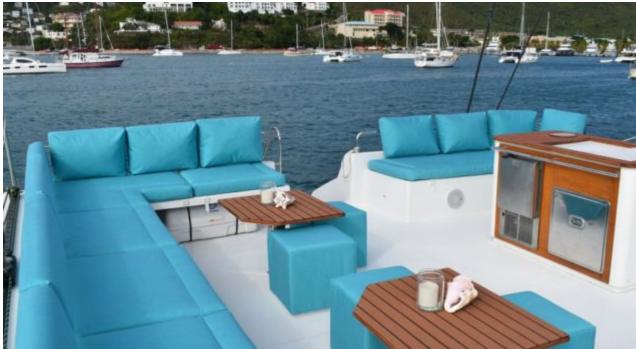

S/Y LIR





Guests 8



Cabins **4** 



Crew **3** 



#### S/Y LIR











Air Conditioning

Seadoo Seascooter (for diving)

Snorkeling Gear

Towable water











toys

Scubadiving





## **EXTERIOR DESIGN**























Features











### INTERIOR DESIGN

























# GALLERY LIFESTYLE









#### Specifications



Summer low rate per week 27 500 €



Summer high rate per week

32 500 €



Winter low rate per week

\$ 32 000



Winter high rate per week

\$ 44 000



Builder

Fontaine Pajot



Year built

2014



Year refit

2020



Length

20.4 m



**Guests Cruising** 



**Cabins** 

Winter Cruising Area(s)

Caribbean & Bahamas

Summer Cruising Area(s)

Corsica - Sardinia, French Riviera, Italy & Sicily, West Mediterranean

Crew

Max speed 12 knots

Cruising speed

8 knots

Fuel consumption

12 Litres/Hr

Type of cabins 4 (4 x Double)