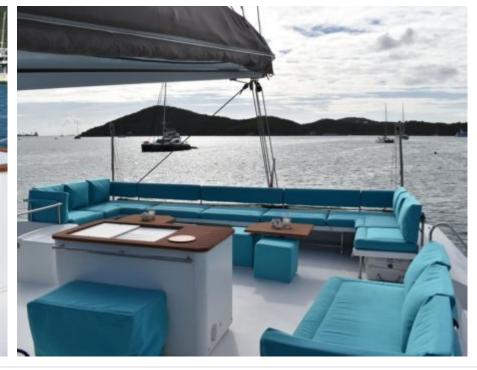

S/Y LIR





Guests 8



Cabins **4** 



Crew **3** 



#### S/Y LIR











Air Conditioning

Seadoo Seascooter (for diving)

Snorkeling Gear

Towable water











toys

Scubadiving





## **EXTERIOR DESIGN**























Features











### INTERIOR DESIGN

























# GALLERY LIFESTYLE









#### Specifications



Summer low rate per week 27 500 €



Summer high rate per week

32 500 €



Winter low rate per week

\$ 32 000



Winter high rate per week

\$ 44 000



Builder

Fontaine Pajot



Year built

2014



Year refit

2020



Length

20.4 m



**Guests Cruising** 



**Cabins** 

Winter Cruising Area(s)

Caribbean & Bahamas

Summer Cruising Area(s)

Corsica - Sardinia, French Riviera, Italy & Sicily, West Mediterranean

Crew

Max speed 12 knots

Cruising speed

8 knots

Fuel consumption

12 Litres/Hr

Type of cabins 4 (4 x Double)