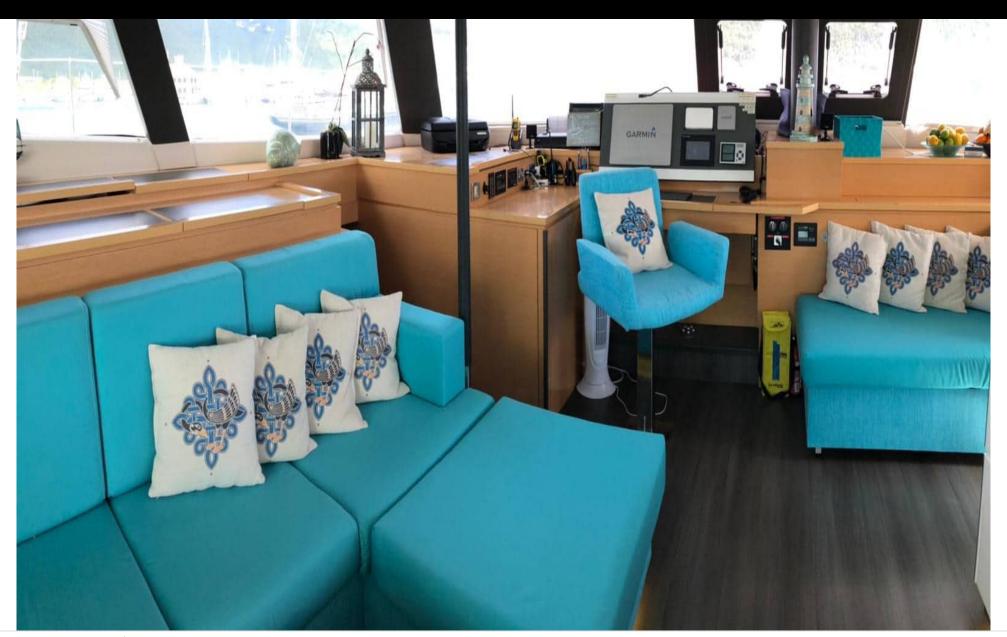

S/Y LIR





Guests 8



Cabins **4** 



Crew **3** 



#### S/Y LIR











Air Conditioning

Seadoo Seascooter (for diving)

Snorkeling Gear

Towable water











toys

Scubadiving





## **EXTERIOR DESIGN**























Features











### INTERIOR DESIGN

























# GALLERY LIFESTYLE









#### Specifications



Summer low rate per week 27 500 €



Summer high rate per week

32 500 €



Winter low rate per week

\$ 32 000



Winter high rate per week

\$ 44 000



Builder

Fontaine Pajot



Year built

2014



Year refit

2020



Length

20.4 m



**Guests Cruising** 



**Cabins** 

Winter Cruising Area(s)

Caribbean & Bahamas

Summer Cruising Area(s)

Corsica - Sardinia, French Riviera, Italy & Sicily, West Mediterranean

Crew

Max speed 12 knots

Cruising speed

8 knots

Fuel consumption

12 Litres/Hr

Type of cabins 4 (4 x Double)