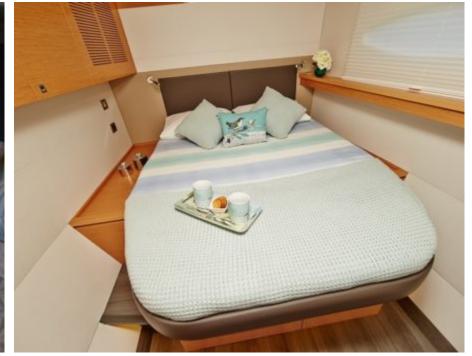

S/Y LIR





Guests 8



Cabins **4** 



Crew **3** 



#### S/Y LIR











Air Conditioning

Seadoo Seascooter (for diving)

Snorkeling Gear

Towable water











toys

Scubadiving





## **EXTERIOR DESIGN**























Features











### INTERIOR DESIGN

























# GALLERY LIFESTYLE









#### Specifications



Summer low rate per week 27 500 €



Summer high rate per week

32 500 €



Winter low rate per week

\$ 32 000



Winter high rate per week

\$ 44 000



Builder

Fontaine Pajot



Year built

2014



Year refit

2020



Length

20.4 m



**Guests Cruising** 



**Cabins** 

Winter Cruising Area(s)

Caribbean & Bahamas

Summer Cruising Area(s)

Corsica - Sardinia, French Riviera, Italy & Sicily, West Mediterranean

Crew

Max speed 12 knots

Cruising speed

8 knots

Fuel consumption

12 Litres/Hr

Type of cabins 4 (4 x Double)