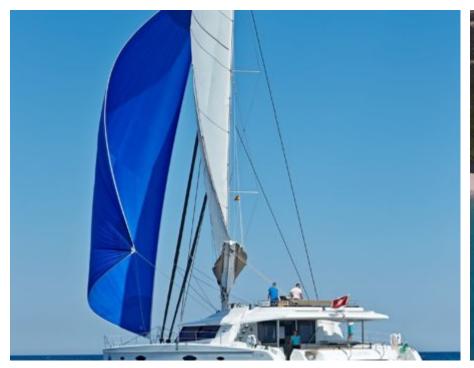

S/Y LIR





Guests 8



Cabins **4** 



Crew **3** 



#### S/Y LIR











Air Conditioning

Seadoo Seascooter (for diving)

Snorkeling Gear

Towable water











toys

Scubadiving





## **EXTERIOR DESIGN**























Features











### INTERIOR DESIGN

























# GALLERY LIFESTYLE









#### Specifications



Summer low rate per week 27 500 €



Summer high rate per week

32 500 €



Winter low rate per week

\$ 32 000



Winter high rate per week

\$ 44 000



Builder

Fontaine Pajot



Year built

2014



Year refit

2020



Length

20.4 m



**Guests Cruising** 



**Cabins** 

Winter Cruising Area(s)

Caribbean & Bahamas

Summer Cruising Area(s)

Corsica - Sardinia, French Riviera, Italy & Sicily, West Mediterranean

Crew

Max speed 12 knots

Cruising speed

8 knots

Fuel consumption

12 Litres/Hr

Type of cabins 4 (4 x Double)