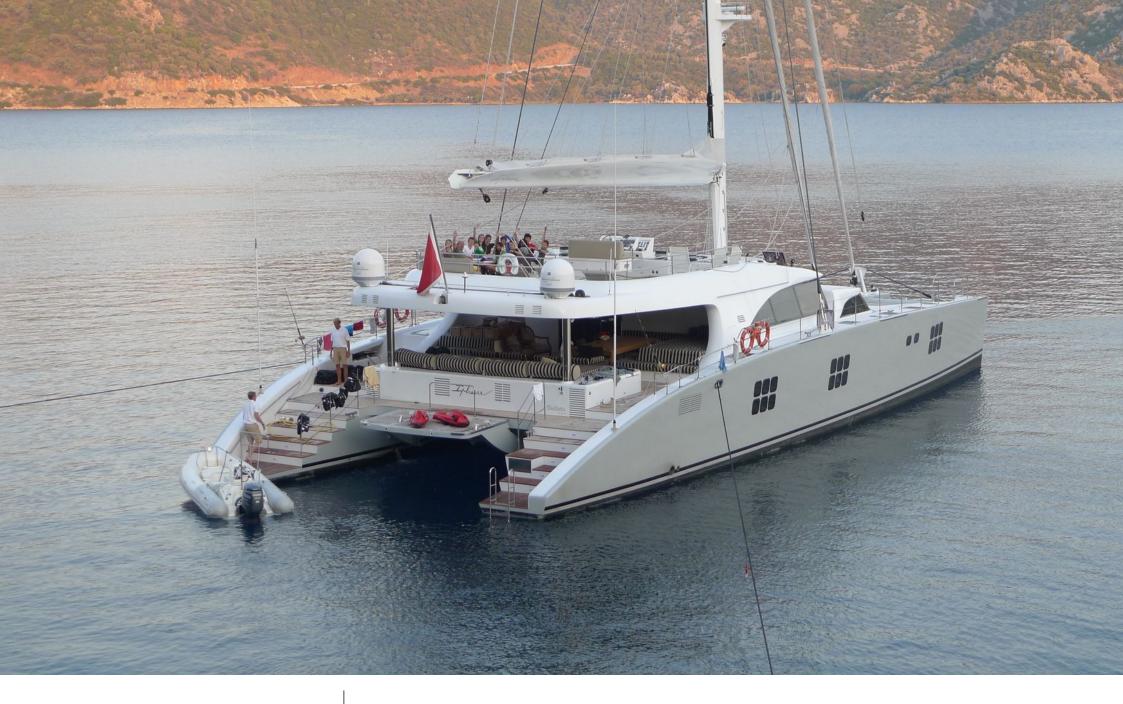

### S/Y IPHARRA

2010

Year refit

2017

Length

31.1 m

**Guests Cruising** 

12

Cabins

5

Winter Cruising Area(s)

Caribbean & Bahamas

Summer Cruising Area(s)

Corsica - Sardinia, Croatia, East Mediterranean, French Riviera, Italy & Sicily, West Mediterranean

Crew 5

Max speed 10 knots

Cruising speed 10 knots