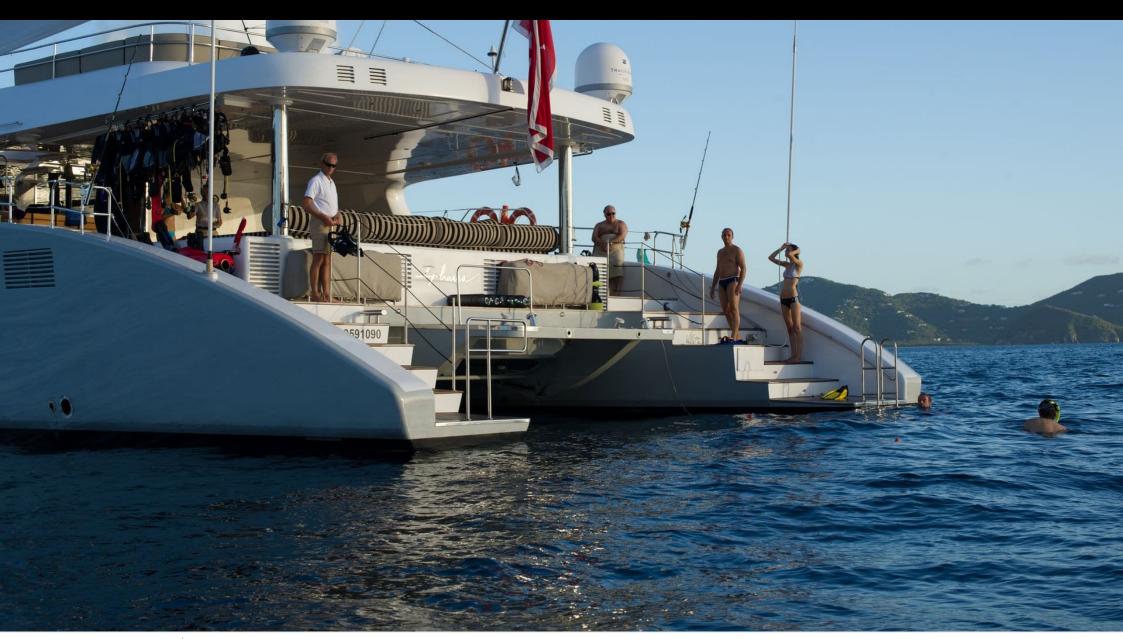

Guests 12



Cabins **5** 



Crew **5** 



### S/Y IPHARRA





























## **EXTERIOR DESIGN**































# INTERIOR DESIGN



















## GALLERY LIFESTYLE





Features





#### Specifications



Low rate per day

11 333 €



High rate per day

11 333 €



Summer low rate per week

68 000 €



Summer high rate per week

68 000 €



Winter low rate per week

68 000 €



Winter high rate per week

68 000 €



Builder

Sunreef Yachts



Year built

2010



Year refit

2017



Length

31.1 m



**Guests Cruising** 

12



Cabins

5

Winter Cruising Area(s)

Caribbean & Bahamas

Summer Cruising Area(s)

Corsica - Sardinia, Croatia, East Mediterranean, French Riviera, Italy & Sicily, West Mediterranean

Crew 5

Max speed 10 knots

Cruising speed 10 knots

Fuel consumption

50 Litres/Hr

Type of cabins

5 (3 x Double, 2 x Twin, 2 x Pullman)