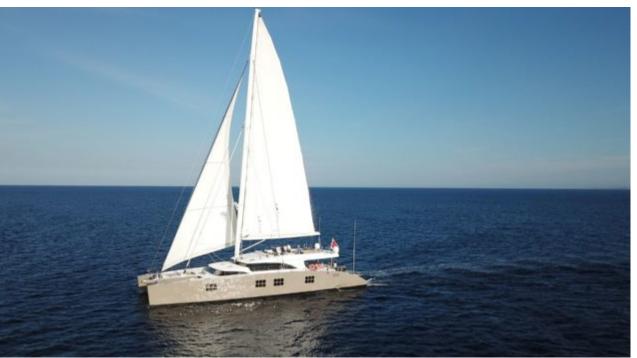

Guests 12



Cabins **5** 



Crew **5** 



### S/Y IPHARRA





























## **EXTERIOR DESIGN**































# INTERIOR DESIGN



















## GALLERY LIFESTYLE





Features





#### Specifications



Low rate per day

11 333 €



High rate per day

11 333 €



Summer low rate per week

68 000 €



Summer high rate per week

68 000 €



Winter low rate per week

68 000 €



Winter high rate per week

68 000 €



Builder

Sunreef Yachts



Year built

2010



Year refit

2017



Length

31.1 m



**Guests Cruising** 

12



Cabins

5

Winter Cruising Area(s)

Caribbean & Bahamas

Summer Cruising Area(s)

Corsica - Sardinia, Croatia, East Mediterranean, French Riviera, Italy & Sicily, West Mediterranean

Crew 5

Max speed 10 knots

Cruising speed 10 knots

Fuel consumption

50 Litres/Hr

Type of cabins

5 (3 x Double, 2 x Twin, 2 x Pullman)