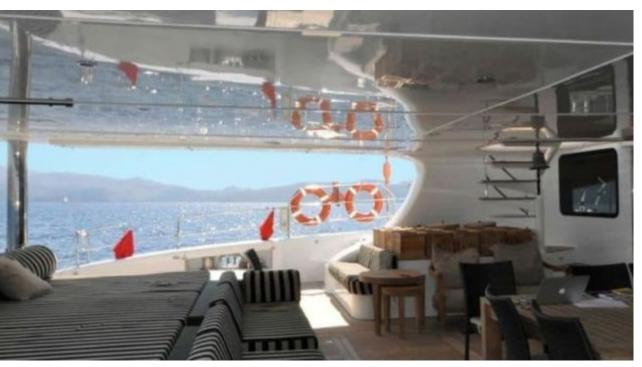

Guests 12



Cabins **5** 



Crew **5** 



### S/Y IPHARRA





























## **EXTERIOR DESIGN**































# INTERIOR DESIGN



















## GALLERY LIFESTYLE





Features





#### Specifications



Low rate per day

11 333 €



High rate per day

11 333 €



Summer low rate per week

68 000 €



Summer high rate per week

68 000 €



Winter low rate per week

68 000 €



Winter high rate per week

68 000 €



Builder

Sunreef Yachts



Year built

2010



Year refit

2017



Length

31.1 m



**Guests Cruising** 

12



Cabins

5

Winter Cruising Area(s)

Caribbean & Bahamas

Summer Cruising Area(s)

Corsica - Sardinia, Croatia, East Mediterranean, French Riviera, Italy & Sicily, West Mediterranean

Crew 5

Max speed 10 knots

Cruising speed 10 knots

Fuel consumption

50 Litres/Hr

Type of cabins

5 (3 x Double, 2 x Twin, 2 x Pullman)