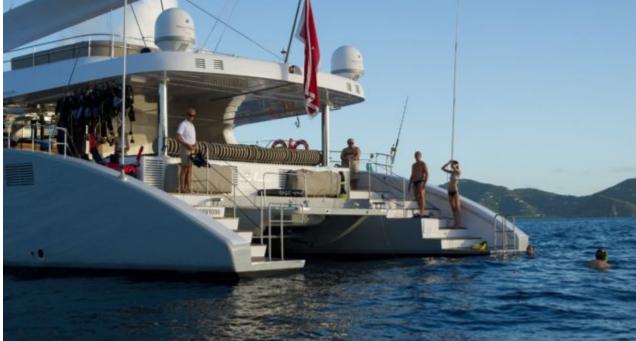

Guests 12



Cabins **5** 



Crew **5** 



### S/Y IPHARRA





























## **EXTERIOR DESIGN**































# INTERIOR DESIGN



















## GALLERY LIFESTYLE





Features





#### Specifications



Low rate per day

11 333 €



High rate per day

11 333 €



Summer low rate per week

68 000 €



Summer high rate per week

68 000 €



Winter low rate per week

68 000 €



Winter high rate per week

68 000 €



Builder

Sunreef Yachts



Year built

2010



Year refit

2017



Length

31.1 m



**Guests Cruising** 

12



Cabins

5

Winter Cruising Area(s)

Caribbean & Bahamas

Summer Cruising Area(s)

Corsica - Sardinia, Croatia, East Mediterranean, French Riviera, Italy & Sicily, West Mediterranean

Crew 5

Max speed 10 knots

Cruising speed 10 knots

Fuel consumption

50 Litres/Hr

Type of cabins

5 (3 x Double, 2 x Twin, 2 x Pullman)