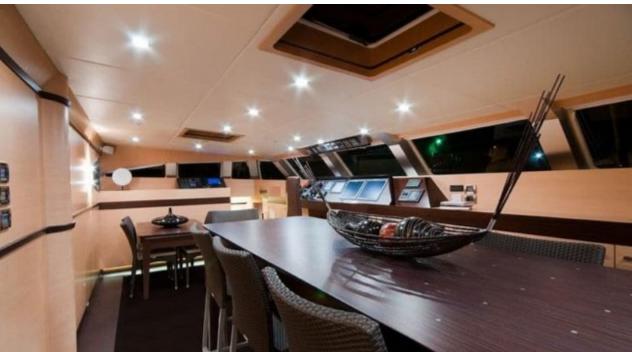

Guests 12



Cabins **5** 



Crew **5** 



### S/Y IPHARRA





























## **EXTERIOR DESIGN**































# INTERIOR DESIGN



















## GALLERY LIFESTYLE





Features





#### Specifications



Low rate per day

11 333 €



High rate per day

11 333 €



Summer low rate per week

68 000 €



Summer high rate per week

68 000 €



Winter low rate per week

68 000 €



Winter high rate per week

68 000 €



Builder

Sunreef Yachts



Year built

2010



Year refit

2017



Length

31.1 m



**Guests Cruising** 

12



Cabins

5

Winter Cruising Area(s)

Caribbean & Bahamas

Summer Cruising Area(s)

Corsica - Sardinia, Croatia, East Mediterranean, French Riviera, Italy & Sicily, West Mediterranean

Crew 5

Max speed 10 knots

Cruising speed 10 knots

Fuel consumption

50 Litres/Hr

Type of cabins

5 (3 x Double, 2 x Twin, 2 x Pullman)