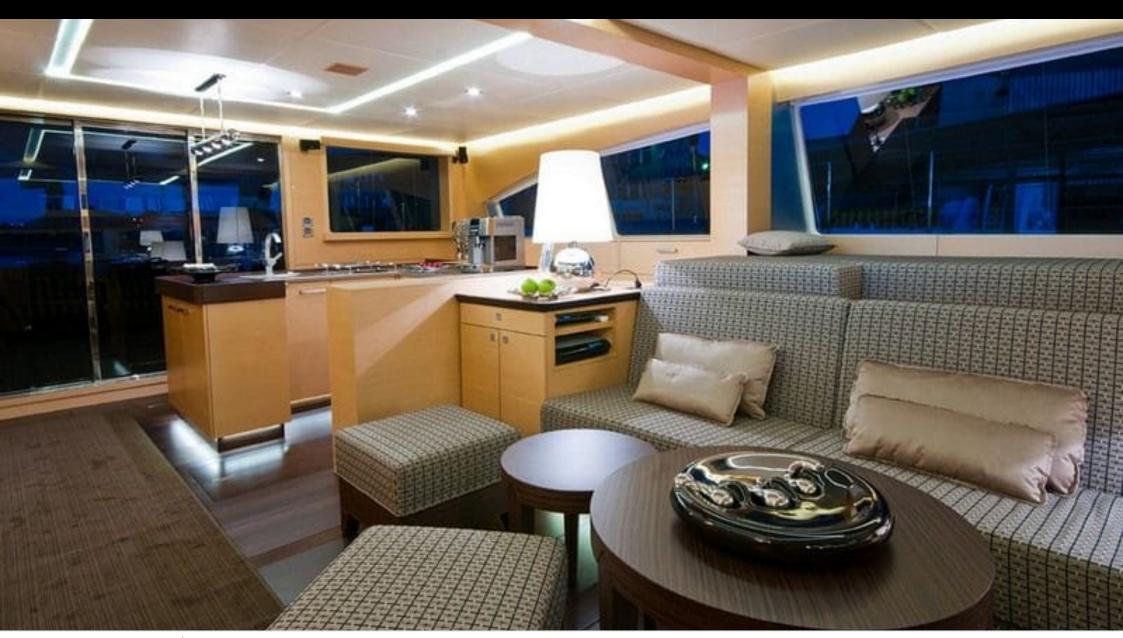

Guests 12



Cabins **5** 



Crew **5** 



### S/Y IPHARRA





























## **EXTERIOR DESIGN**































# INTERIOR DESIGN



















## GALLERY LIFESTYLE





Features





#### Specifications



Low rate per day

11 333 €



High rate per day

11 333 €



Summer low rate per week

68 000 €



Summer high rate per week

68 000 €



Winter low rate per week

68 000 €



Winter high rate per week

68 000 €



Builder

Sunreef Yachts



Year built

2010



Year refit

2017



Length

31.1 m



**Guests Cruising** 

12



Cabins

5

Winter Cruising Area(s)

Caribbean & Bahamas

Summer Cruising Area(s)

Corsica - Sardinia, Croatia, East Mediterranean, French Riviera, Italy & Sicily, West Mediterranean

Crew 5

Max speed 10 knots

Cruising speed 10 knots

Fuel consumption

50 Litres/Hr

Type of cabins

5 (3 x Double, 2 x Twin, 2 x Pullman)