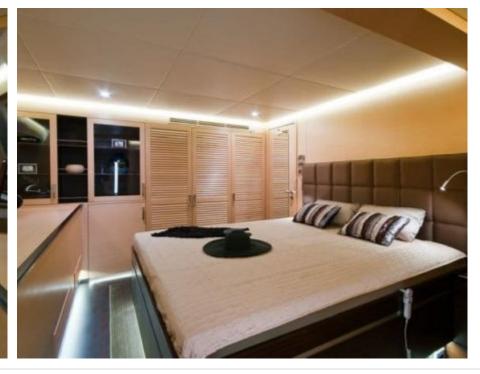

Guests 12



Cabins **5** 



Crew **5** 



### S/Y IPHARRA





























## **EXTERIOR DESIGN**































# INTERIOR DESIGN



















## GALLERY LIFESTYLE





Features





#### Specifications



Low rate per day

11 333 €



High rate per day

11 333 €



Summer low rate per week

68 000 €



Summer high rate per week

68 000 €



Winter low rate per week

68 000 €



Winter high rate per week

68 000 €



Builder

Sunreef Yachts



Year built

2010



Year refit

2017



Length

31.1 m



**Guests Cruising** 

12



Cabins

5

Winter Cruising Area(s)

Caribbean & Bahamas

Summer Cruising Area(s)

Corsica - Sardinia, Croatia, East Mediterranean, French Riviera, Italy & Sicily, West Mediterranean

Crew 5

Max speed 10 knots

Cruising speed 10 knots

Fuel consumption

50 Litres/Hr

Type of cabins

5 (3 x Double, 2 x Twin, 2 x Pullman)