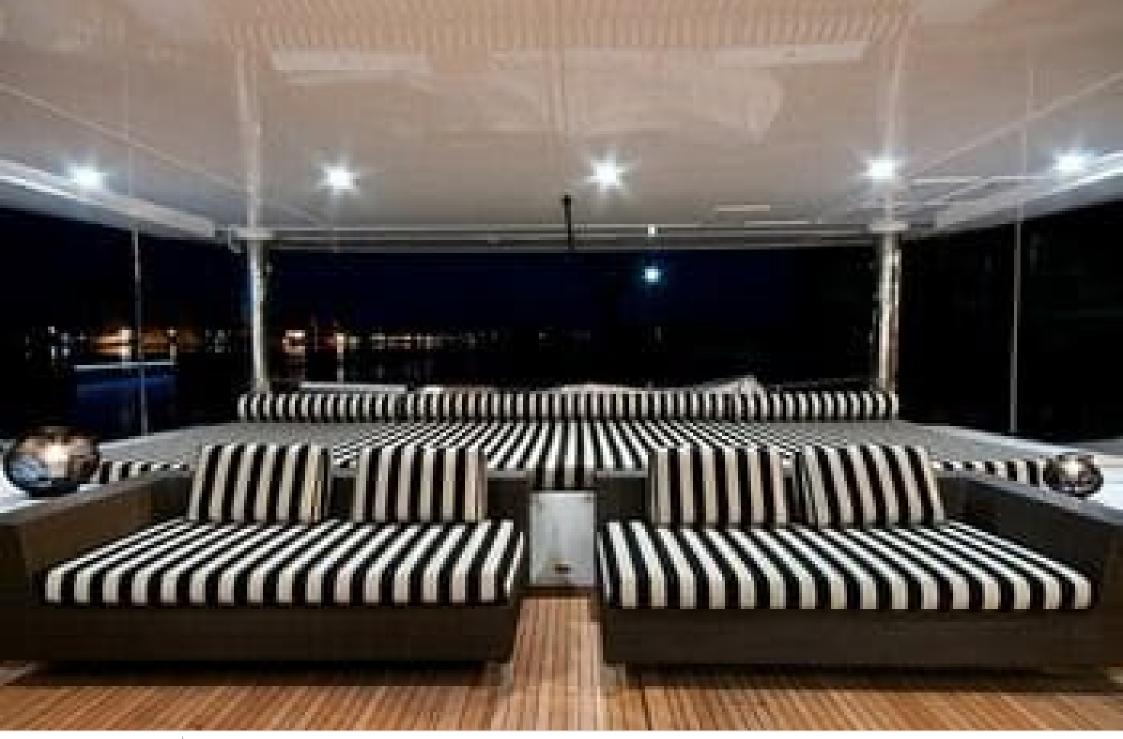

Guests 12



Cabins **5** 



Crew **5** 



### S/Y IPHARRA





























## **EXTERIOR DESIGN**































# INTERIOR DESIGN



















## GALLERY LIFESTYLE





Features





#### Specifications



Low rate per day

11 333 €



High rate per day

11 333 €



Summer low rate per week

68 000 €



Summer high rate per week

68 000 €



Winter low rate per week

68 000 €



Winter high rate per week

68 000 €



Builder

Sunreef Yachts



Year built

2010



Year refit

2017



Length

31.1 m



**Guests Cruising** 

12



Cabins

5

Winter Cruising Area(s)

Caribbean & Bahamas

Summer Cruising Area(s)

Corsica - Sardinia, Croatia, East Mediterranean, French Riviera, Italy & Sicily, West Mediterranean

Crew 5

Max speed 10 knots

Cruising speed 10 knots

Fuel consumption

50 Litres/Hr

Type of cabins

5 (3 x Double, 2 x Twin, 2 x Pullman)