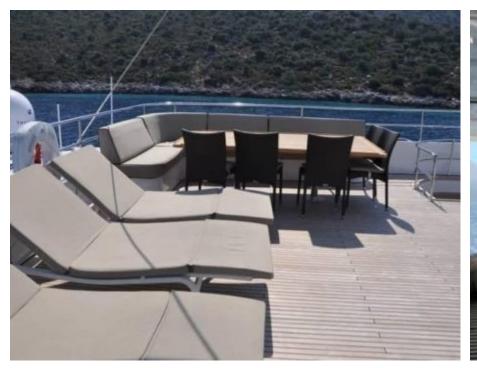

Guests 12



Cabins **5** 



Crew **5** 



### S/Y IPHARRA





























## **EXTERIOR DESIGN**































# INTERIOR DESIGN



















## GALLERY LIFESTYLE





Features





#### Specifications



Low rate per day

11 333 €



High rate per day

11 333 €



Summer low rate per week

68 000 €



Summer high rate per week

68 000 €



Winter low rate per week

68 000 €



Winter high rate per week

68 000 €



Builder

Sunreef Yachts



Year built

2010



Year refit

2017



Length

31.1 m



**Guests Cruising** 

12



Cabins

5

Winter Cruising Area(s)

Caribbean & Bahamas

Summer Cruising Area(s)

Corsica - Sardinia, Croatia, East Mediterranean, French Riviera, Italy & Sicily, West Mediterranean

Crew 5

Max speed 10 knots

Cruising speed 10 knots

Fuel consumption

50 Litres/Hr

Type of cabins

5 (3 x Double, 2 x Twin, 2 x Pullman)