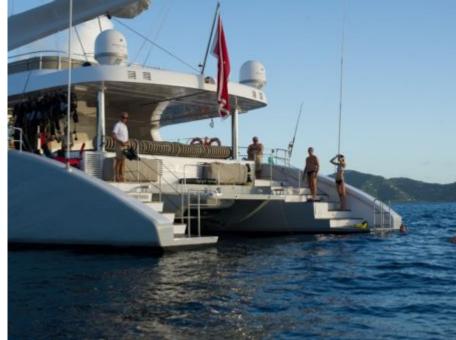

Guests 12



Cabins **5** 



Crew **5** 



### S/Y IPHARRA





























## **EXTERIOR DESIGN**































# INTERIOR DESIGN



















## GALLERY LIFESTYLE





Features





#### Specifications



Low rate per day

11 333 €



High rate per day

11 333 €



Summer low rate per week

68 000 €



Summer high rate per week

68 000 €



Winter low rate per week

68 000 €



Winter high rate per week

68 000 €



Builder

Sunreef Yachts



Year built

2010



Year refit

2017



Length

31.1 m



**Guests Cruising** 

12



Cabins

5

Winter Cruising Area(s)

Caribbean & Bahamas

Summer Cruising Area(s)

Corsica - Sardinia, Croatia, East Mediterranean, French Riviera, Italy & Sicily, West Mediterranean

Crew 5

Max speed 10 knots

Cruising speed 10 knots

Fuel consumption

50 Litres/Hr

Type of cabins

5 (3 x Double, 2 x Twin, 2 x P