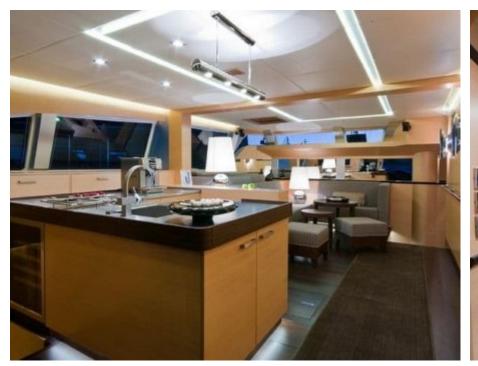

Guests 12



Cabins **5** 



Crew **5** 



### S/Y IPHARRA





























## **EXTERIOR DESIGN**































# INTERIOR DESIGN



















## GALLERY LIFESTYLE





Features





#### Specifications



Low rate per day

11 333 €



High rate per day

11 333 €



Summer low rate per week

68 000 €



Summer high rate per week

68 000 €



Winter low rate per week

68 000 €



Winter high rate per week

68 000 €



Builder

Sunreef Yachts



Year built

2010



Year refit

2017



Length

31.1 m



**Guests Cruising** 

12



Cabins

5

Winter Cruising Area(s)

Caribbean & Bahamas

Summer Cruising Area(s)

Corsica - Sardinia, Croatia, East Mediterranean, French Riviera, Italy & Sicily, West Mediterranean

Crew 5

Max speed 10 knots

Cruising speed 10 knots

Fuel consumption

50 Litres/Hr

Type of cabins

5 (3 x Double, 2 x Twin, 2 x Pullman)