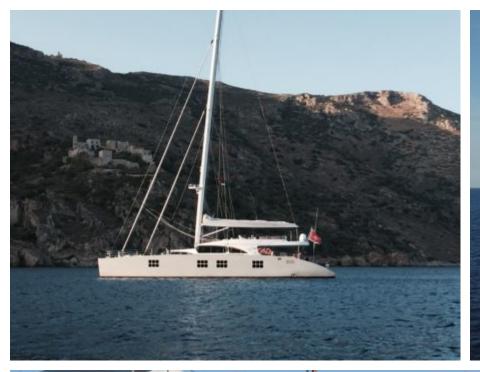

Guests 12



Cabins **5** 



Crew **5** 



### S/Y IPHARRA





























## **EXTERIOR DESIGN**































# INTERIOR DESIGN



















## GALLERY LIFESTYLE





Features





#### Specifications



Low rate per day

11 333 €



High rate per day

11 333 €



Summer low rate per week

68 000 €



Summer high rate per week

68 000 €



Winter low rate per week

68 000 €



Winter high rate per week

68 000 €



Builder

Sunreef Yachts



Year built

2010



Year refit

2017



Length

31.1 m



**Guests Cruising** 

12



Cabins

5

Winter Cruising Area(s)

Caribbean & Bahamas

Summer Cruising Area(s)

Corsica - Sardinia, Croatia, East Mediterranean, French Riviera, Italy & Sicily, West Mediterranean

Crew 5

Max speed 10 knots

Cruising speed 10 knots

Fuel consumption

50 Litres/Hr

Type of cabins

5 (3 x Double, 2 x Twin, 2 x Pullman)