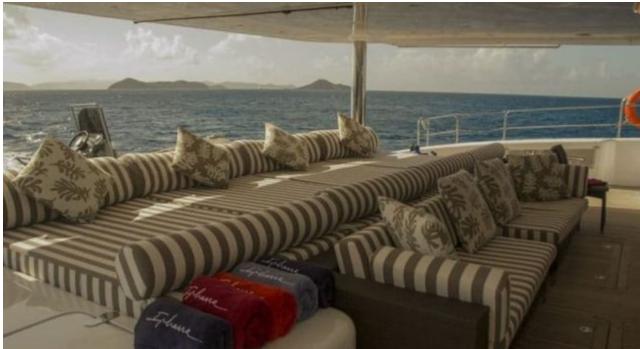

Guests 12



Cabins **5** 



Crew **5** 



### S/Y IPHARRA





























## **EXTERIOR DESIGN**































# INTERIOR DESIGN



















## GALLERY LIFESTYLE





Features





#### Specifications



Low rate per day

11 333 €



High rate per day

11 333 €



Summer low rate per week

68 000 €



Summer high rate per week

68 000 €



Winter low rate per week

68 000 €



Winter high rate per week

68 000 €



Builder

Sunreef Yachts



Year built

2010



Year refit

2017



Length

31.1 m



**Guests Cruising** 

12



Cabins

5

Winter Cruising Area(s)

Caribbean & Bahamas

Summer Cruising Area(s)

Corsica - Sardinia, Croatia, East Mediterranean, French Riviera, Italy & Sicily, West Mediterranean

Crew 5

Max speed 10 knots

Cruising speed 10 knots

Fuel consumption

50 Litres/Hr

Type of cabins

5 (3 x Double, 2 x Twin, 2 x Pullman)