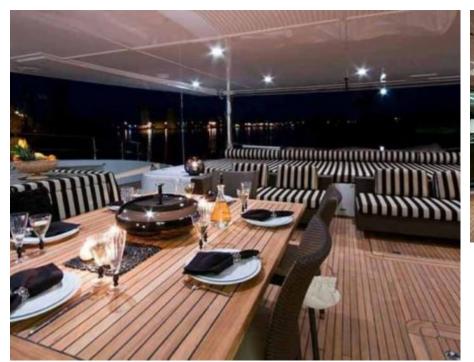

Guests 12



Cabins **5** 



Crew **5** 



### S/Y IPHARRA





























## **EXTERIOR DESIGN**































# INTERIOR DESIGN



















## GALLERY LIFESTYLE





Features





#### Specifications



Low rate per day

11 333 €



High rate per day

11 333 €



Summer low rate per week

68 000 €



Summer high rate per week

68 000 €



Winter low rate per week

68 000 €



Winter high rate per week

68 000 €



Builder

Sunreef Yachts



Year built

2010



Year refit

2017



Length

31.1 m



**Guests Cruising** 

12



Cabins

5

Winter Cruising Area(s)

Caribbean & Bahamas

Summer Cruising Area(s)

Corsica - Sardinia, Croatia, East Mediterranean, French Riviera, Italy & Sicily, West Mediterranean

Crew 5

Max speed 10 knots

Cruising speed 10 knots

Fuel consumption

50 Litres/Hr

Type of cabins

5 (3 x Double, 2 x Twin, 2 x Pullman)