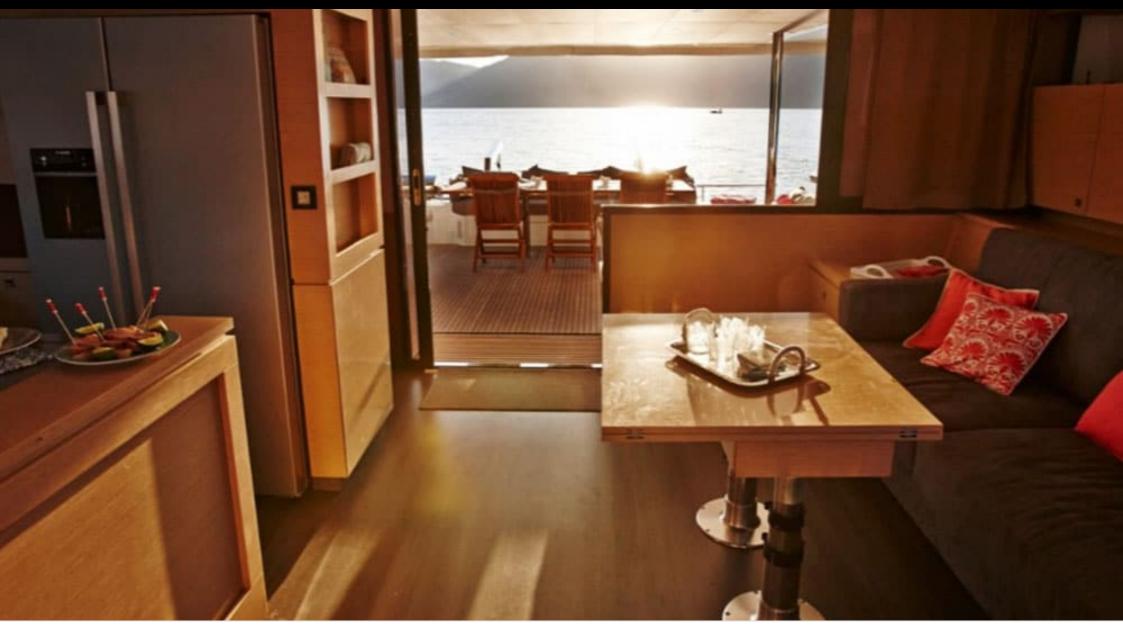

S/Y IPANEMA 58

•....

Length Guests Cabins 17.8m 58.4 ft. 15 4 Crew **2** 





#### S/Y IPANEMA 58







# EXTERIOR DESIGN













# INTERIOR DESIGN













#### GALLERY LIFESTYLE









### Specifications

| E Low rate per 5 200 €                                        | day          |         |                                                               | €           | High rate per day<br>5 200 €          |                                |  |
|---------------------------------------------------------------|--------------|---------|---------------------------------------------------------------|-------------|---------------------------------------|--------------------------------|--|
| Summer low rate per week<br>36 400 €                          |              |         |                                                               | €           | Summer high rate per week<br>36 400 € |                                |  |
|