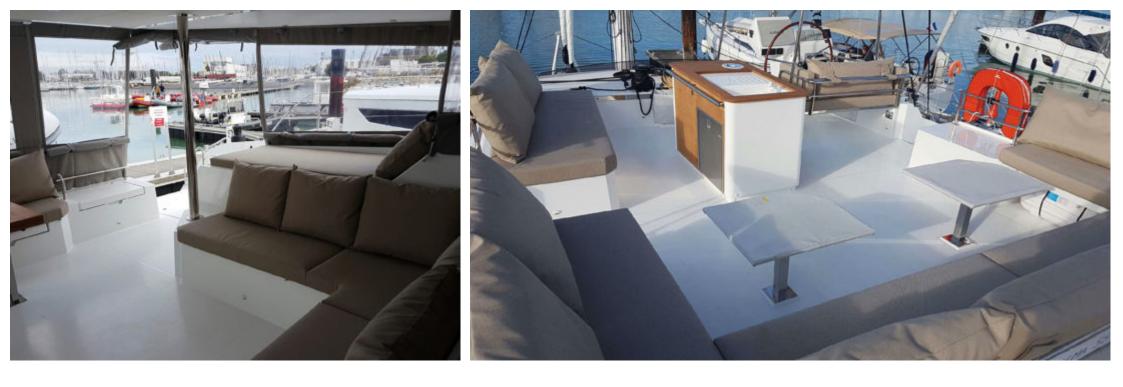

S/Y IPANEMA 58

•....

Length Guests Cabins 17.8m 58.4 ft. 15 4 Crew **2** 





#### S/Y IPANEMA 58







# EXTERIOR DESIGN













# INTERIOR DESIGN













#### GALLERY LIFESTYLE









### Specifications

| E Low rate per 5 200 €                                        | day          |         |                                                               | €           | High rate per day<br>5 200 €          |                                |  |
|---------------------------------------------------------------|--------------|---------|---------------------------------------------------------------|-------------|---------------------------------------|--------------------------------|--|
| Summer low rate per week<br>36 400 €                          |              |         |                                                               | €           | Summer high rate per week<br>36 400 € |