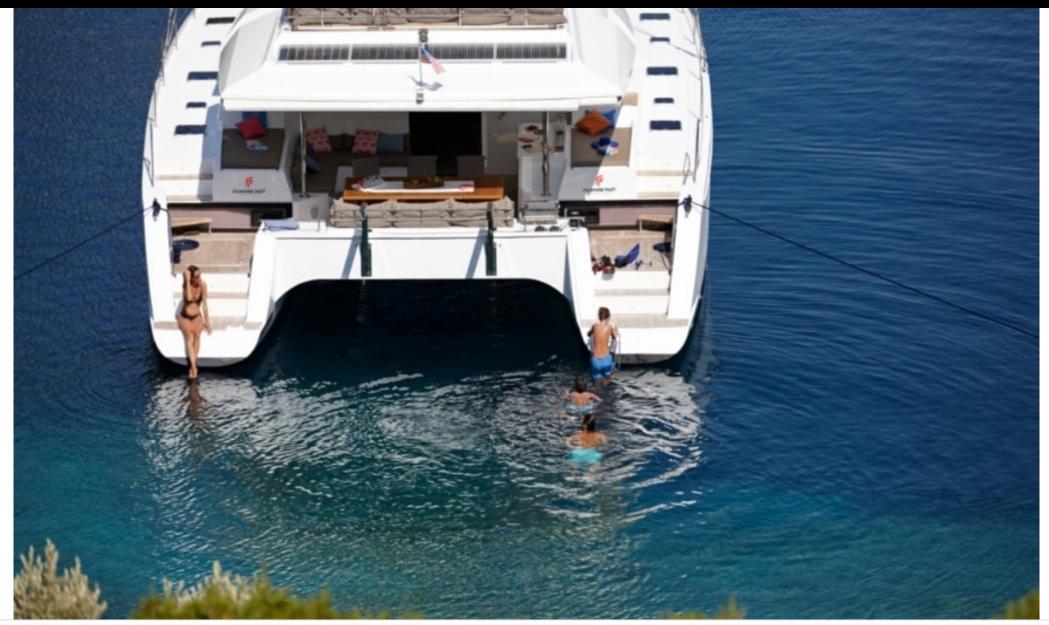

S/Y IPANEMA 58

•....

Length Guests Cabins 17.8m 58.4 ft. 15 4 Crew **2** 





#### S/Y IPANEMA 58







# EXTERIOR DESIGN













# INTERIOR DESIGN













#### GALLERY LIFESTYLE









### Specifications

| E Low rate per 5 200 €                                        | day          |         |                                                               | €           | High rate per day<br>5 200 €          |                                |  |
|---------------------------------------------------------------|--------------|---------|---------------------------------------------------------------|-------------|---------------------------------------|--------------------------------|--|
| Summer low rate per week<br>36 400 €                          |              |         |                                                               | €           | Summer high rate per week<br>36 400 € |                                |  |
| € Winter low ra<br>36 400 €