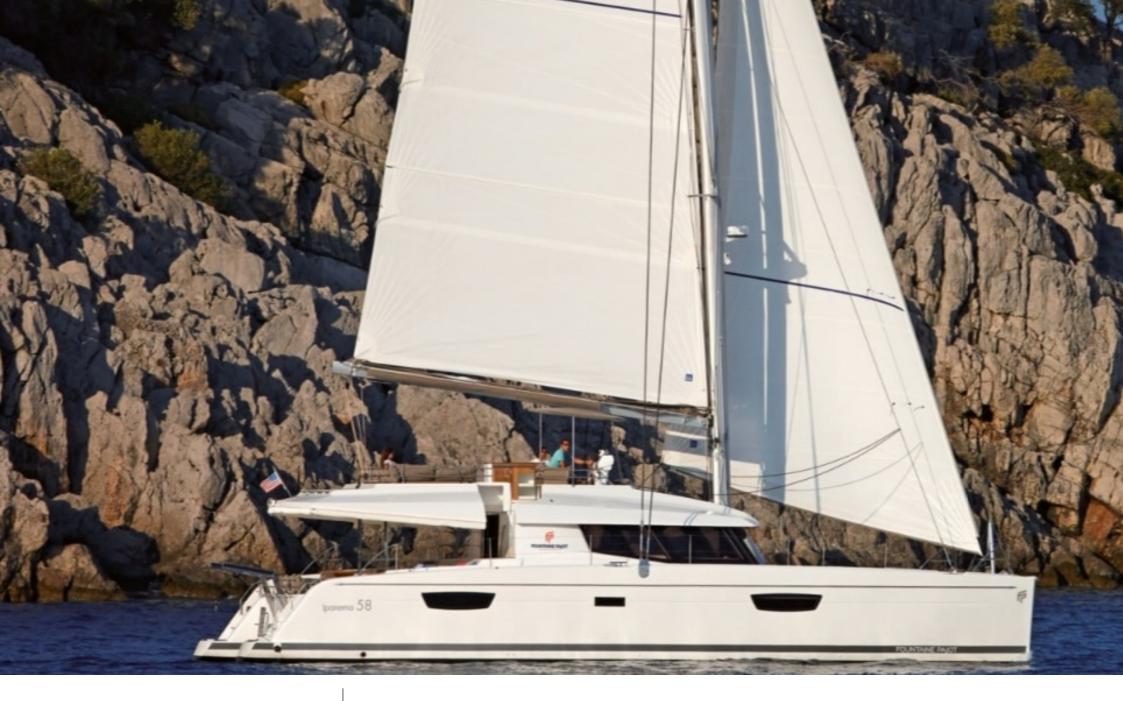

S/Y IPANEMA 58

•....

Length Guests Cabins 17.8m 58.4 ft. 15 4 Crew **2** 

# EXTERIOR DESIGN