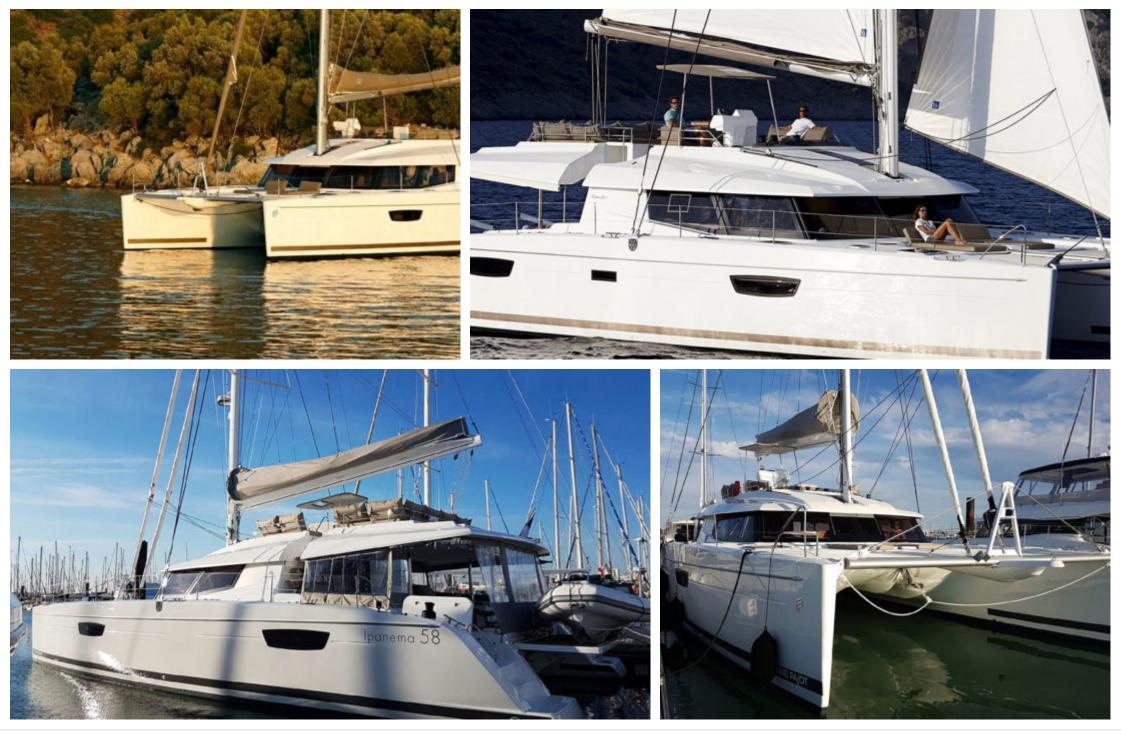

S/Y IPANEMA 58

•....

Length Guests Cabins 17.8m 58.4 ft. 15 4 Crew **2** 





#### S/Y IPANEMA 58







# EXTERIOR DESIGN













# INTERIOR DESIGN













#### GALLERY LIFESTYLE









### Specifications

| E Low rate per 5 200 €                                        | day          |         |                                                               | €           | High rate per day<br>5 200 €          |                                |  |
|---------------------------------------------------------------|--------------|---------|---------------------------------------------------------------|-------------|---------------------------------------|--------------------------------|--|
| Summer low rate per week<br>36 400 €                          |              |         |                                                               | €           | Summer high rate per week<br>36 400 € |