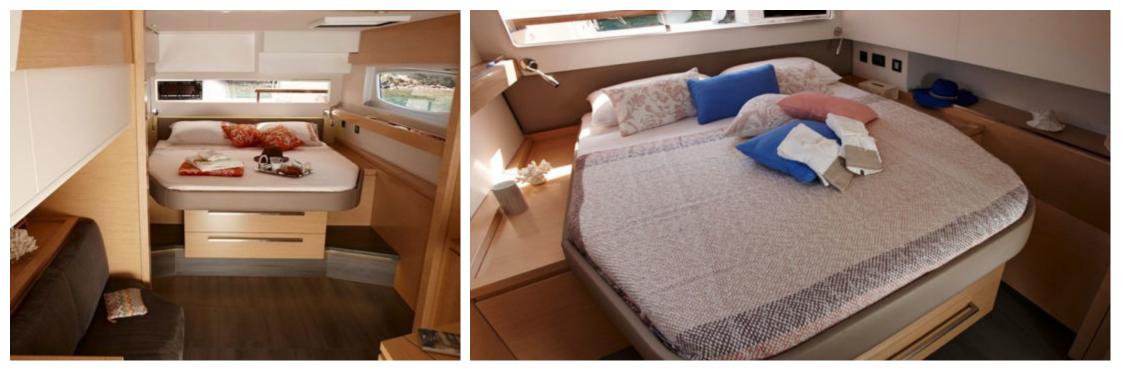

S/Y IPANEMA 58

•....

Length Guests Cabins 17.8m 58.4 ft. 15 4 Crew **2** 





#### S/Y IPANEMA 58







# EXTERIOR DESIGN













# INTERIOR DESIGN













#### GALLERY LIFESTYLE









### Specifications

| E Low rate per 5 200 €                                        | day          |         |                                                               | €           | High rate per day<br>5 200 €          |                                |  |
|---------------------------------------------------------------|--------------|---------|---------------------------------------------------------------|-------------|---------------------------------------|--------------------------------|--|
| Summer low rate per week<br>36 400 €                          |              |         |                                                               | €           | Summer high rate per week<br>36 400 € |                                |  |
| € Winte