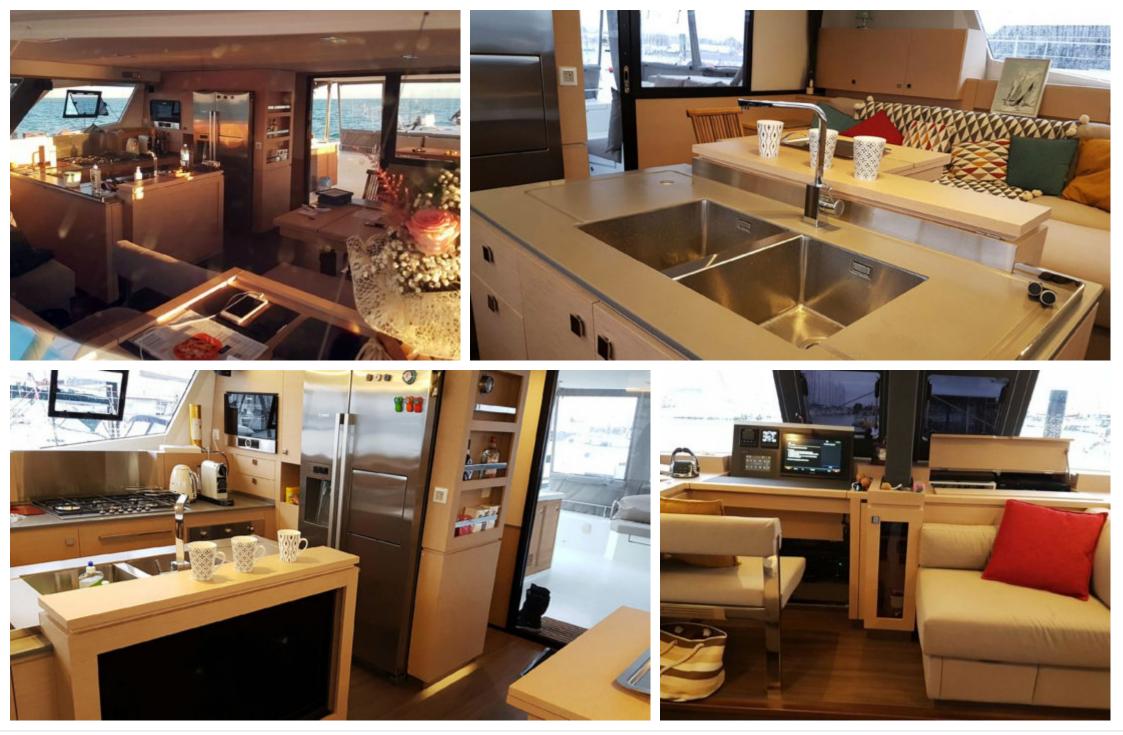

S/Y IPANEMA 58

•....

Length Guests Cabins 17.8m 58.4 ft. 15 4 Crew **2** 





#### S/Y IPANEMA 58







# EXTERIOR DESIGN













# INTERIOR DESIGN













#### GALLERY LIFESTYLE









### Specifications

| E Low rate per 5 200 €                                        | day          |         |                                                               | €           | High rate per day<br>5 200 €          |                                |  |
|---------------------------------------------------------------|--------------|---------|---------------------------------------------------------------|-------------|---------------------------------------|--------------------------------|--|
| Summer low rate per week<br>36 400 €                          |              |         |                                                               | €           | Summer high rate per week<br>36 400 € |                                |  |
| € W