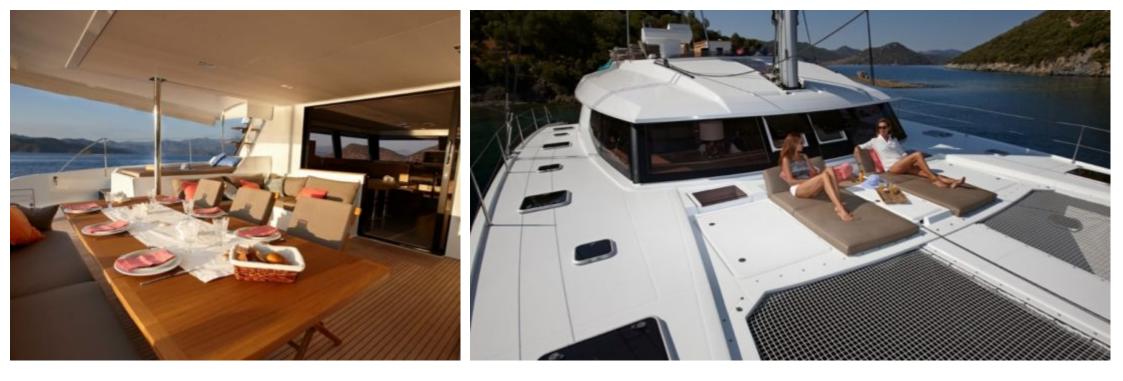

S/Y IPANEMA 58

•....

Length Guests Cabins 17.8m 58.4 ft. 15 4 Crew **2** 





#### S/Y IPANEMA 58







# EXTERIOR DESIGN













# INTERIOR DESIGN













#### GALLERY LIFESTYLE









### Specifications

| E Low rate per 5 200 €                                        | day          |         |                                                               | €           | High rate per day<br>5 200 €          |                                |  |
|---------------------------------------------------------------|--------------|---------|---------------------------------------------------------------|-------------|---------------------------------------|--------------------------------|--|
| Summer low rate per week<br>36 400 €                          |              |         |                                                               | €           | Summer high rate per week<br>36 400 € |                                |  |
| € Winter low ra<br>36 400 €