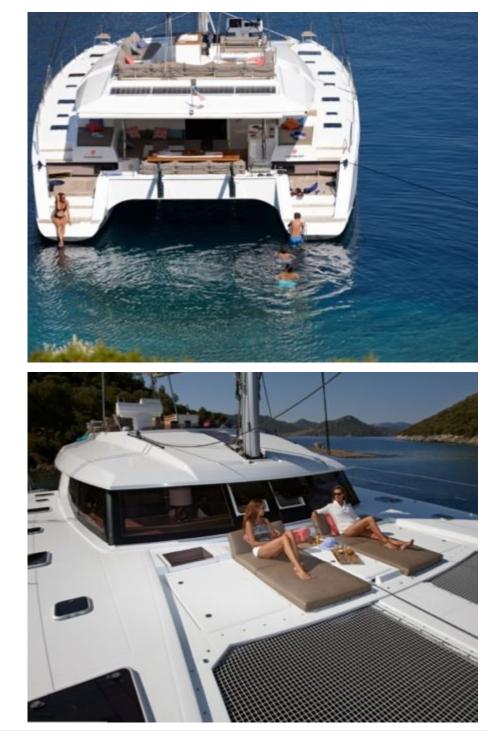

S/Y IPANEMA 58

•....

Length Guests Cabins 17.8m 58.4 ft. 15 4 Crew **2** 





#### S/Y IPANEMA 58







# EXTERIOR DESIGN













# INTERIOR DESIGN













#### GALLERY LIFESTYLE









### Specifications

| E Low rate per 5 200 €                                        | day          |         |                                                               | €           | High rate per day<br>5 200 €          |                                |  |
|---------------------------------------------------------------|--------------|---------|---------------------------------------------------------------|-------------|---------------------------------------|--------------------------------|--|
| Summer low rate per week<br>36 400 €                          |              |         |                                                               | €           | Summer high rate per we