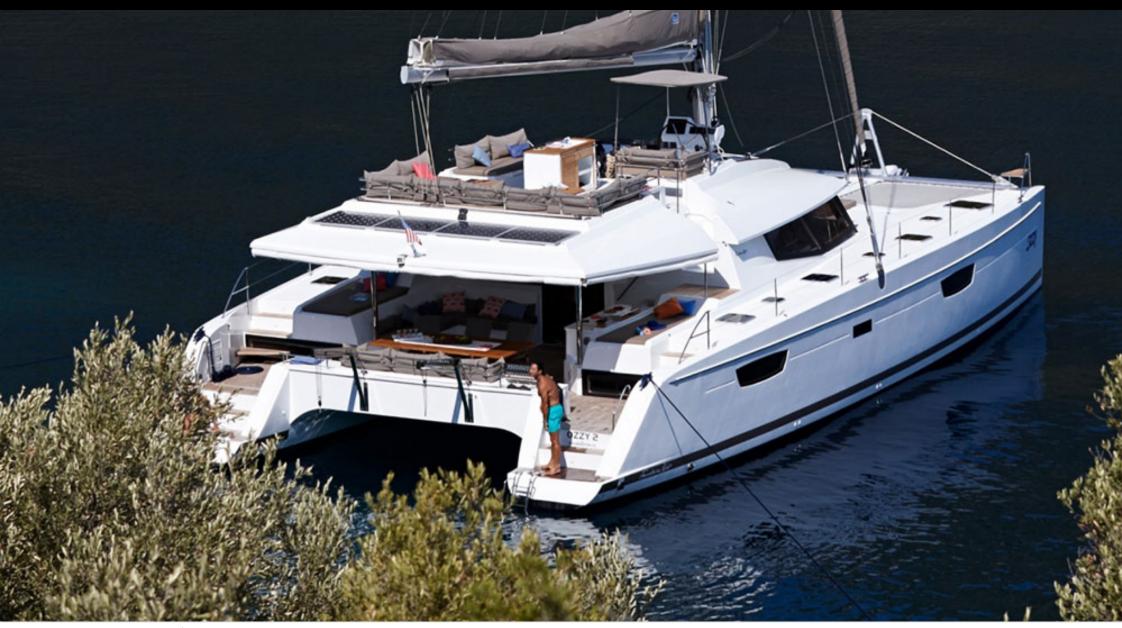

S/Y IPANEMA 58

•....

Length Guests Cabins 17.8m 58.4 ft. 15 4 Crew **2** 





#### S/Y IPANEMA 58







# EXTERIOR DESIGN













# INTERIOR DESIGN













#### GALLERY LIFESTYLE









### Specifications

| E Low rate per 5 200 €                                        | day          |         |                                                               | €           | High rate per day<br>5 200 €          |                                |  |
|---------------------------------------------------------------|--------------|---------|---------------------------------------------------------------|-------------|---------------------------------------|--------------------------------|--|
| Summer low rate per week<br>36 400 €                          |              |         |                                                               | €           | Summer high rate per week<br>36 400 € |