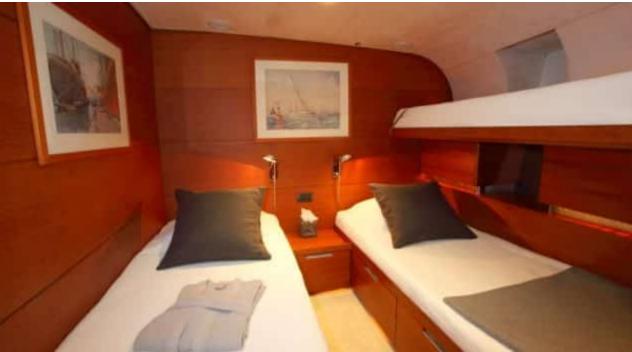

## INTERIOR DESIGN

Interior design Exterior design Gallery lifestyle Specifications Features

## Specifications

| Summer low rate per week<br>49 000 €              |                       |                                  | Summer high rate per week<br>55 000 € |                    |  |
|---------------------------------------------------|-----------------------|----------------------------------|---------------------------------------|--------------------|--|
| Winter low rate per week 39 000 €                 |                       |                                  | Winter high rate per week<br>49 000 € |                    |  |
| Builder<br>CMN Yachts                             | <b>C</b> Year<br>2004 | ar built<br>4                    |                                       | Year refit<br>2023 |  |
| Length<br>32 m                                    |                       |                                  | Guests Cruising                       | Cabins<br>4        |  |
| Winter Cruising Area(s)<br>Greece                 |                       | Summer<br>Greece                 | Summer Cruising Area(s)<br>Greece     |                    |  |
| Crew Max<br>5 13 kr                               |                       | uising speed<br><sup>knots</sup> | speed Fuel consumption<br>0 L/Hrs     |                    |  |
| Type of cabins<br>4 (2 x Double, 2 x Convertible) |                       |                                  |                                       |                    |  |