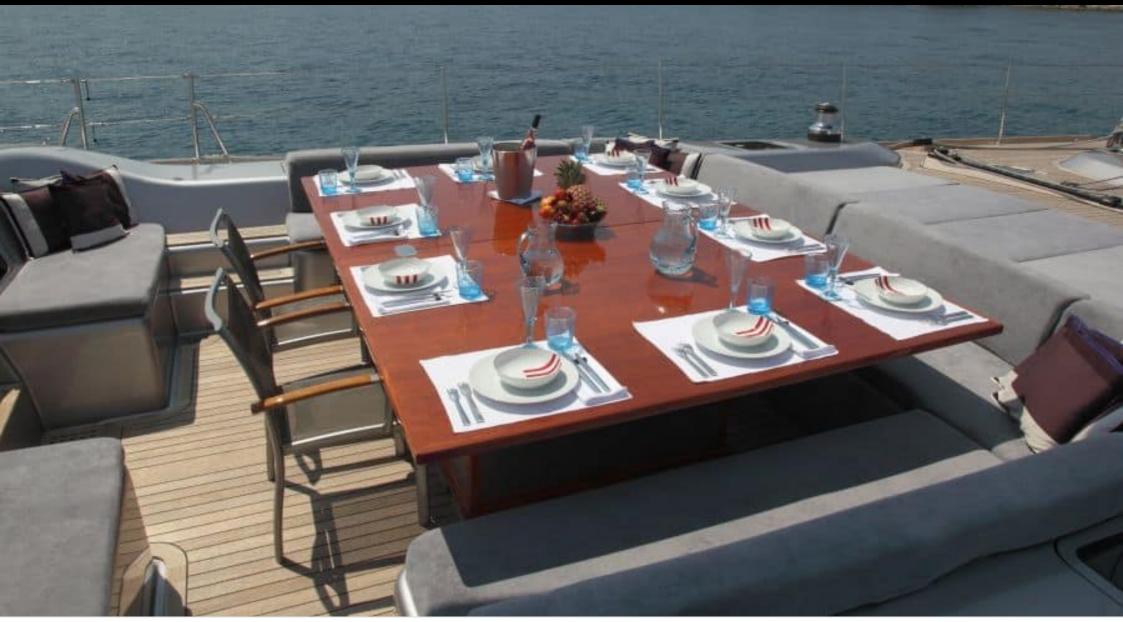

Length **32m** 104.99 ft.





Cabins **4**  Crew **5** 



#### S/Y ATTIMO











## EXTERIOR DESIGN





Interior design Exterior design Gallery lifestyle Specifications Features













## INTERIOR DESIGN





Interior design Exterior design Gallery lifestyle Specifications Features













# GALLERY LIFESTYLE





## Specifications

| Summer low rate per week<br>49 000 €              |                       |                                  | Summer high rate per week<br>55 000 € |                    |  |
|---------------------------------------------------|-----------------------|----------------------------------|---------------------------------------|--------------------|--|
| Winter low rate per week 39 000 €                 |                       |                                  | Winter high rate per week<br>49 000 € |                    |  |
| Builder<br>CMN Yachts                             | <b>C</b> Year<br>2004 | ar built<br>4                    |                                       | Year refit<br>2023 |  |
| Length<br>32 m                                    |