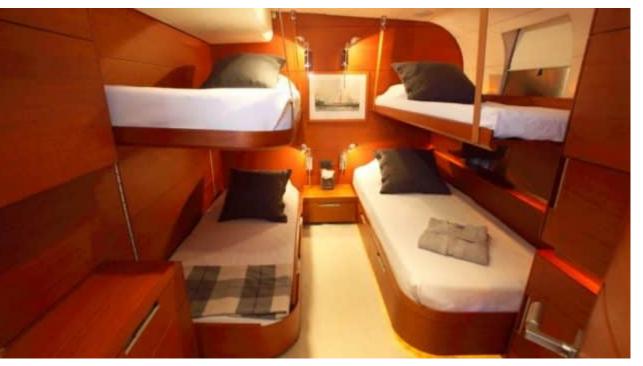

## INTERIOR DESIGN

Interior design Exterior design Gallery lifestyle Specifications Features

## Specifications

| Summer low rate per week<br>49 000 €              |                       |                                  | Summer high rate per week<br>55 000 € |                    |  |
|---------------------------------------------------|-----------------------|----------------------------------|---------------------------------------|--------------------|--|
| Winter low rate per week 39 000 €                 |                       |                                  | Winter high rate per week<br>49 000 € |                    |  |
| Builder<br>CMN Yachts                             | <b>C</b> Year<br>2004 | ar built<br>4                    |                                       | Year refit<br>2023 |  |
| Length<br>32 m                                    |                       |                                  | Guests Cruising                       | Cabins<br>4        |  |
| Winter Cruising Area(s)<br>Greece                 |                       | Summer<br>Greece                 | Summer Cruising Area(s)<br>Greece     |                    |  |
| Crew Max<br>5 13 kr                               |                       | uising speed<br><sup>knots</sup> | speed Fuel consumption<br>0 L/Hrs     |                    |  |
| Type of cabins<br>4 (2 x Double, 2 x Convertible) |                       |                                  |                                       |                    |  |