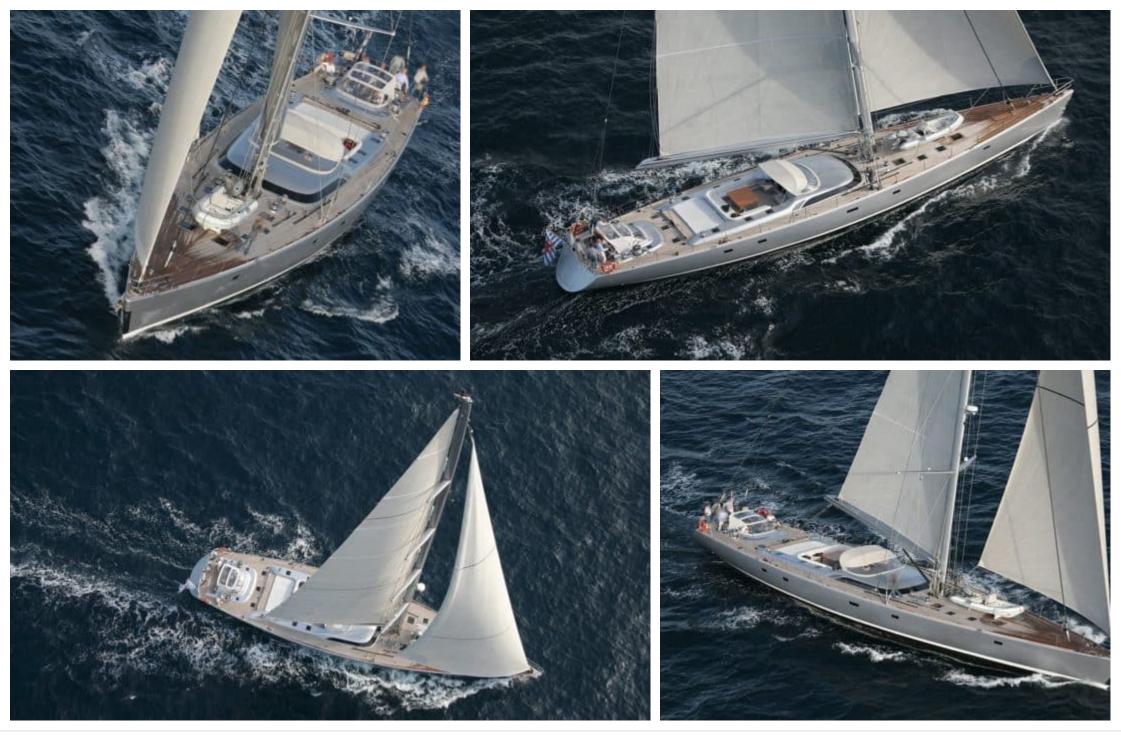

Length **32m** 104.99 ft.





Cabins **4**  Crew **5** 



#### S/Y ATTIMO











## EXTERIOR DESIGN





Interior design Exterior design Gallery lifestyle Specifications Features













## INTERIOR DESIGN





Interior design Exterior design Gallery lifestyle Specifications Features













# GALLERY LIFESTYLE





## Specifications

| Summer low rate per week<br>49 000 €              |                       |                                  | Summer high rate per week<br>55 000 € |                    |  |
|---------------------------------------------------|-----------------------|----------------------------------|---------------------------------------|--------------------|--|
| Winter low rate per week 39 000 €                 |                       |                                  | Winter high rate per week<br>49 000 € |                    |  |
| Builder<br>CMN Yachts                             | <b>C</b> Year<br>2004 | ar built<br>4