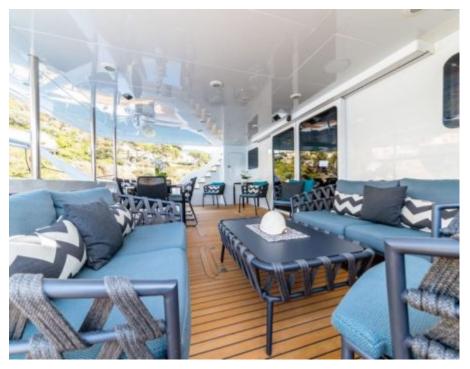

Cabins **4** 



Crew **5** 



### S/Y ALLURES













Paddle Boards x Snorkeling Gear



Tender toys







Wifi







## EXTERIOR DESIGN





Features











# INTERIOR DESIGN









## GALLERY LIFESTYLE





#### Specifications



Low rate per day

9 167 €



High rate per day

10 833 €



Summer low rate per week

55 000 €



Summer high rate per week

65 000 €



Winter low rate per week

55 000 €



Winter high rate per week

65 000 €



Builder

Compositeworks



Year built

2006



Year refit

2016



Length

30.50 m



**Guests Cruising** 



Cabins

Winter Cruising Area(s)

West Mediterranean

Summer Cruising Area(s)

Corsica - Sardinia, Croatia, East Mediterranean, French Riviera, Greece, Italy & Sicily, Spain & Balearics, West Mediterranean

Crew

Max speed 20 knots

Cruising speed

12 knots

Fuel consumption

65 Litres/Hr

Type of cabins

4 (2 x Double, 2 x Twin, 2 x Convertible)