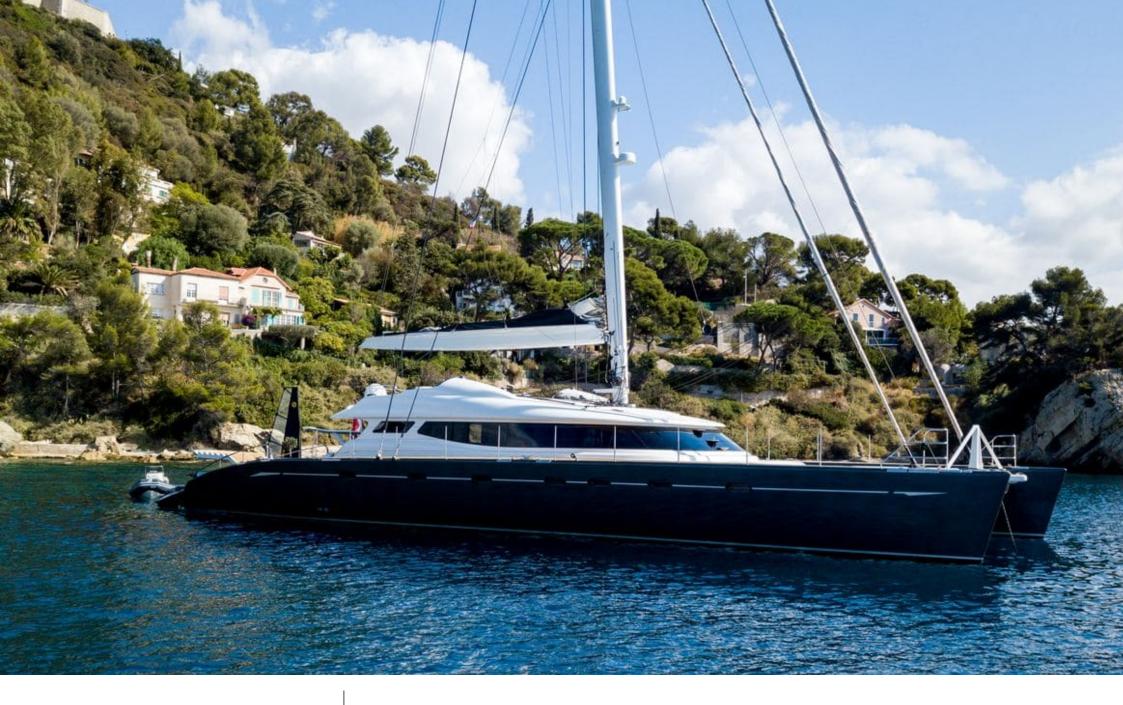

### S/Y ALLURES

Paddle Boards x Snorkeling Gear

Tender toys

Wifi

## EXTERIOR DESIGN

Features

2006

Year refit

2016

Length

30.50 m

**Guests Cruising** 

Cabins

Winter Cruising Area(s)