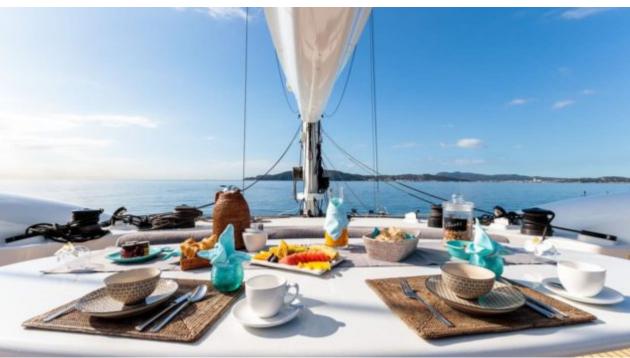

Cabins **4** 



Crew **5** 



### S/Y ALLURES













Paddle Boards x Snorkeling Gear



Tender toys







Wifi







## EXTERIOR DESIGN





Features











# INTERIOR DESIGN









## GALLERY LIFESTYLE





#### Specifications



Low rate per day

9 167 €



High rate per day

10 833 €



Summer low rate per week

55 000 €



Summer high rate per week

65 000 €



Winter low rate per week

55 000 €



Winter high rate per week

65 000 €



Builder

Compositeworks



Year built

2006



Year refit

2016



Length

30.50 m



**Guests Cruising** 



Cabins

Winter Cruising Area(s)

West Mediterranean

Summer Cruising Area(s)

Corsica - Sardinia, Croatia, East Mediterranean, French Riviera, Greece, Italy & Sicily, Spain & Balearics, West Mediterranean

Crew

Max speed 20 knots

Cruising speed

12 knots

Fuel consumption

65 Litres/Hr

Type of cabins

4 (2 x Double, 2 x Twin, 2 x Convertible)