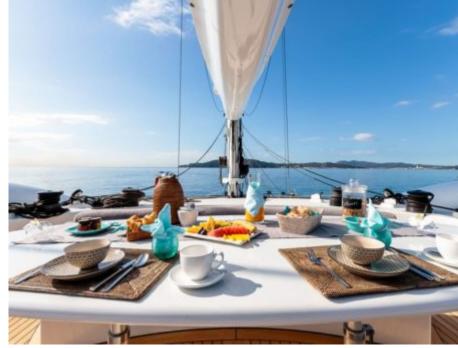

Cabins **4** 



Crew **5** 



### S/Y ALLURES













Paddle Boards x Snorkeling Gear



Tender toys







Wifi







## EXTERIOR DESIGN





Features











# INTERIOR DESIGN









## GALLERY LIFESTYLE





#### Specifications



Low rate per day

9 167 €



High rate per day

10 833 €



Summer low rate per week

55 000 €



Summer high rate per week

65 000 €



Winter low rate per week

55 000 €



Winter high rate per week

65 000 €



Builder

Compositeworks



Year built

2006



Year refit

2016



Length

30.50 m



**Guests Cruising** 



Cabins

Winter Cruising Area(s)

West Mediterranean

Summer Cruising Area(s)

Corsica - Sardinia, Croatia, East Mediterranean, French Riviera, Greece, Italy & Sicily, Spain & Balearics, West Mediterranean

Crew

Max speed 20 knots

Cruising speed

12 knots

Fuel consumption

65 Litres/Hr

Type of cabins

4 (2 x Double, 2 x Twin, 2 x Convertible)