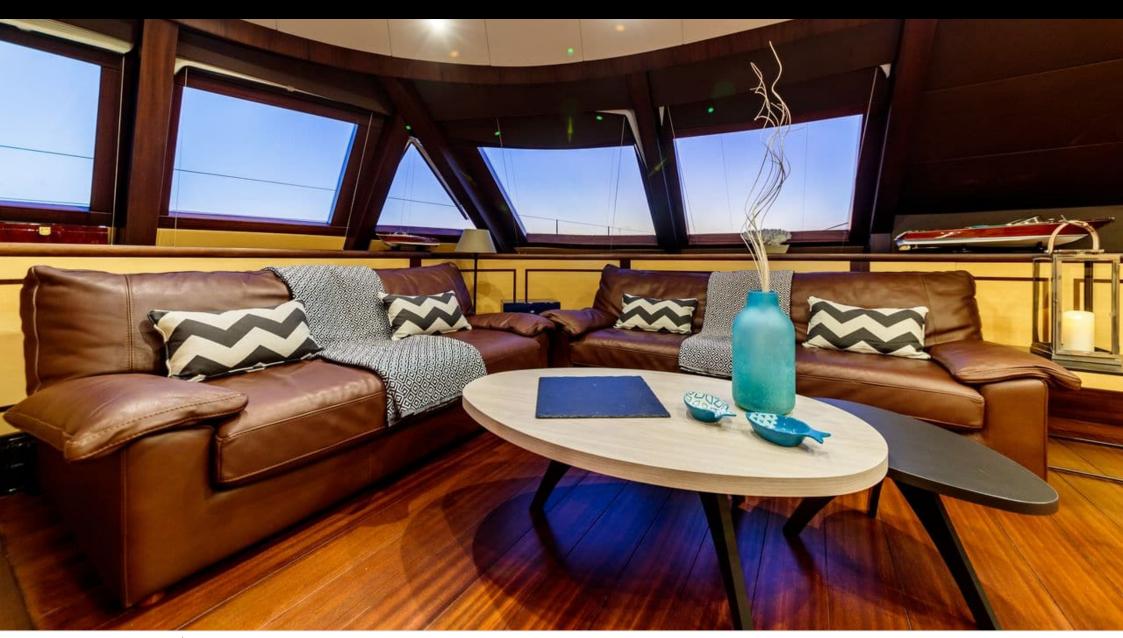

Cabins **4** 



Crew **5** 



### S/Y ALLURES













Paddle Boards x Snorkeling Gear



Tender toys







Wifi







## EXTERIOR DESIGN





Features











# INTERIOR DESIGN









## GALLERY LIFESTYLE





#### Specifications



Low rate per day

9 167 €



High rate per day

10 833 €



Summer low rate per week

55 000 €



Summer high rate per week

65 000 €



Winter low rate per week

55 000 €



Winter high rate per week

65 000 €



Builder

Compositeworks



Year built

2006



Year refit

2016



Length

30.50 m



**Guests Cruising** 



Cabins

Winter Cruising Area(s)

West Mediterranean

Summer Cruising Area(s)

Corsica - Sardinia, Croatia, East Mediterranean, French Riviera, Greece, Italy & Sicily, Spain & Balearics, West Mediterranean

Crew

Max speed 20 knots

Cruising speed

12 knots

Fuel consumption

65 Litres/Hr

Type of cabins

4 (2 x Double, 2 x Twin, 2 x Convertible)