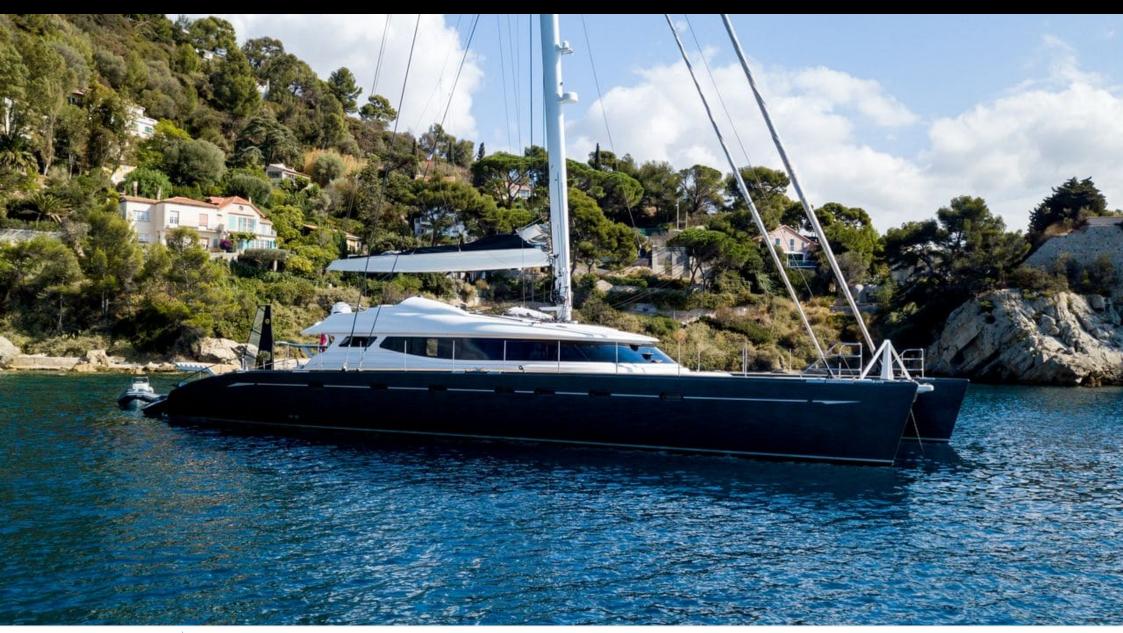

Cabins **4** 



Crew **5** 



### S/Y ALLURES













Paddle Boards x Snorkeling Gear



Tender toys







Wifi







## EXTERIOR DESIGN





Features











# INTERIOR DESIGN









## GALLERY LIFESTYLE





#### Specifications



Low rate per day

9 167 €



High rate per day

10 833 €



Summer low rate per week

55 000 €



Summer high rate per week

65 000 €



Winter low rate per week

55 000 €



Winter high rate per week

65 000 €



Builder

Compositeworks



Year built

2006



Year refit

2016



Length

30.50 m



**Guests Cruising** 



Cabins

Winter Cruising Area(s)

West Mediterranean

Summer Cruising Area(s)

Corsica - Sardinia, Croatia, East Mediterranean, French Riviera, Greece, Italy & Sicily, Spain & Balearics, West Mediterranean

Crew

Max speed 20 knots

Cruising speed

12 knots

Fuel consumption

65 Litres/Hr

Type of cabins

4 (2 x Double, 2 x Twin, 2 x Convertible)