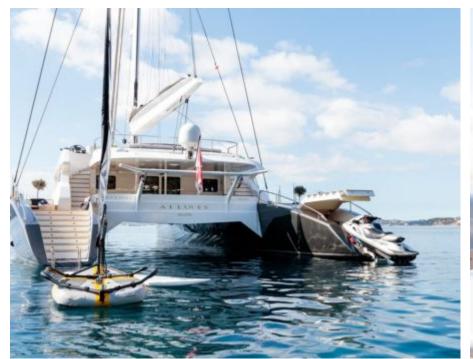

Cabins **4** 



Crew **5** 



### S/Y ALLURES













Paddle Boards x Snorkeling Gear



Tender toys







Wifi







## EXTERIOR DESIGN





Features











# INTERIOR DESIGN









## GALLERY LIFESTYLE





#### Specifications



Low rate per day

9 167 €



High rate per day

10 833 €



Summer low rate per week

55 000 €



Summer high rate per week

65 000 €



Winter low rate per week

55 000 €



Winter high rate per week

65 000 €



Builder

Compositeworks



Year built

2006



Year refit

2016



Length

30.50 m



**Guests Cruising** 



Cabins

Winter Cruising Area(s)

West Mediterranean

Summer Cruising Area(s)

Corsica - Sardinia, Croatia, East Mediterranean, French Riviera, Greece, Italy & Sicily, Spain & Balearics, West Mediterranean

Crew

Max speed 20 knots

Cruising speed

12 knots

Fuel consumption

65 Litres/Hr

Type of cabins

4 (2 x Double, 2 x Twin, 2 x Convertible)