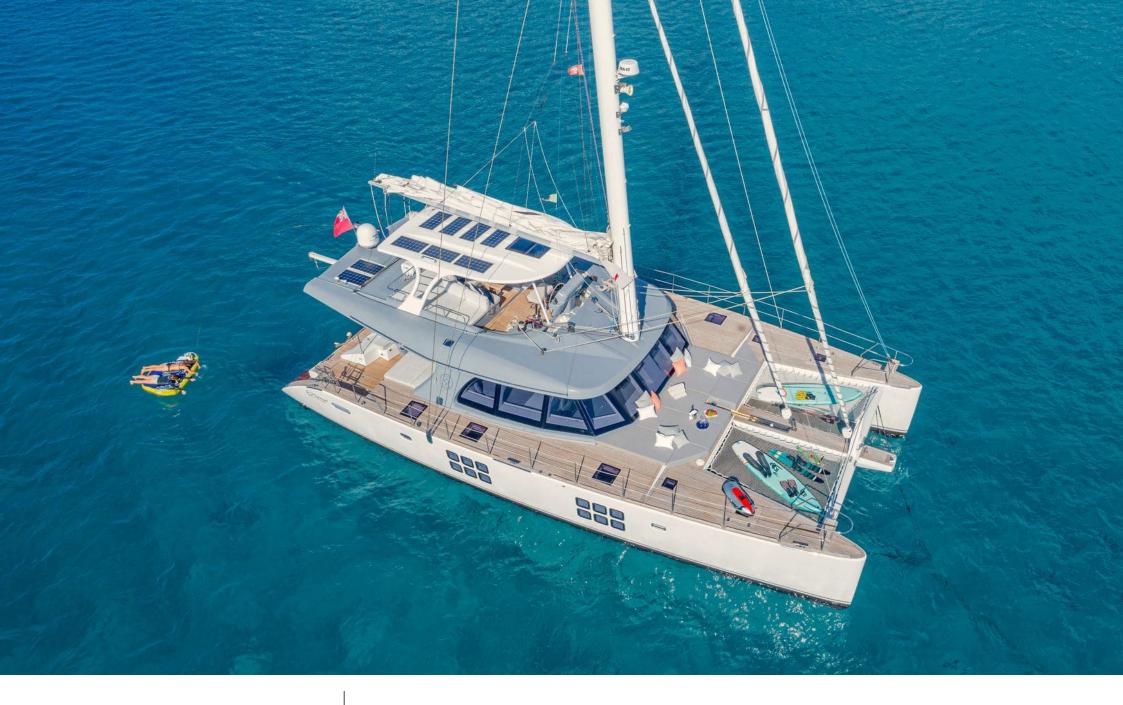

Cabins **4** 



Crew **3** 



#### S/Y ADEA





## EXTERIOR DESIGN









































### INTERIOR DESIGN































# GALLERY LIFESTYLE





Features









#### **Specifications**



Low rate per day

4 333 €



High rate per day

4 920 €



Summer low rate per week

26 000 €



Summer high rate per week

29 500 €



Winter low rate per week

26 000 €



Winter high rate per week

29 500 €



Builder

Sunreef Yachts



Year built

2017



Length

18.30 m



**Guests Cruising** 



Cabins

Winter Cruising Area(s)

Corsica - Sardinia, French Riviera, Italy & Sicily, West Mediterranean

Summer Cruising Area(s)

Corsica - Sardinia, French Riviera, Italy & Sicily, West Mediterranean

Crew

Max speed

Cruising speed

Fuel consumption 4