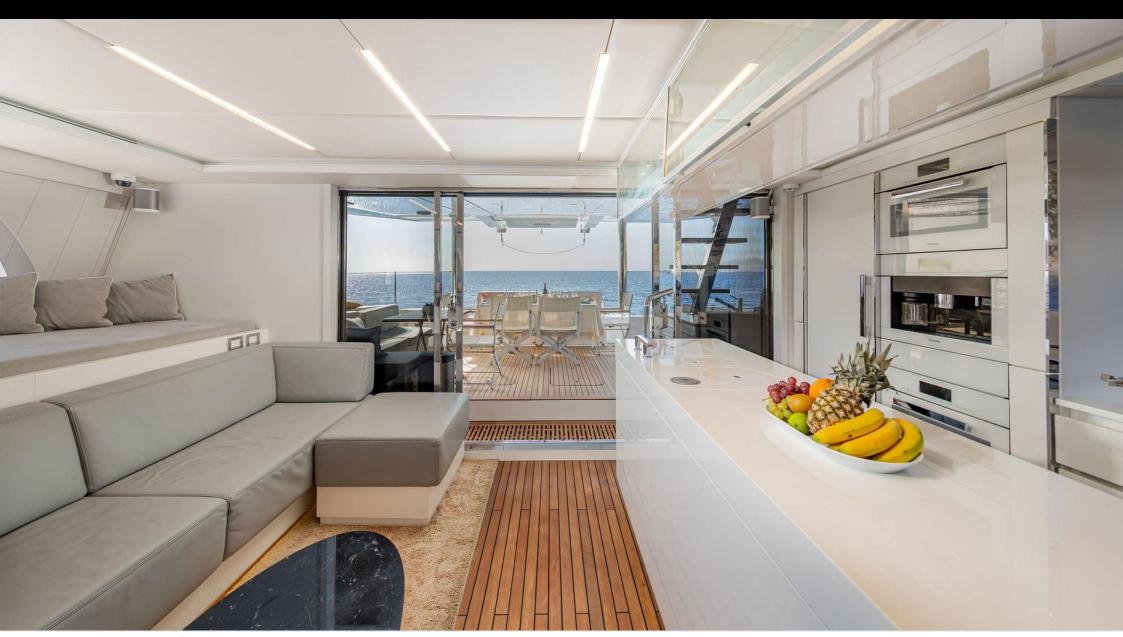

Cabins **4** 



Crew **3** 



#### S/Y ADEA





## EXTERIOR DESIGN









































### INTERIOR DESIGN































# GALLERY LIFESTYLE





Features









#### **Specifications**



Low rate per day

4 333 €



High rate per day

4 920 €



Summer low rate per week

26 000 €



Summer high rate per week

29 500 €



Winter low rate per week

26 000 €



Winter high rate per week

29 500 €



Builder

Sunreef Yachts



Year built

2017



Length

18.30 m



**Guests Cruising** 



Cabins

Winter Cruising Area(s)

Corsica - Sardinia, French Riviera, Italy & Sicily, West Mediterranean

Summer Cruising Area(s)

Corsica - Sardinia, French Riviera, Italy & Sicily, West Mediterranean

Crew

Max speed

Cruising speed

Fuel consumption 40 Liters / Hr

10 knots

8 knots

Type of cabins 4 (4 x Double)