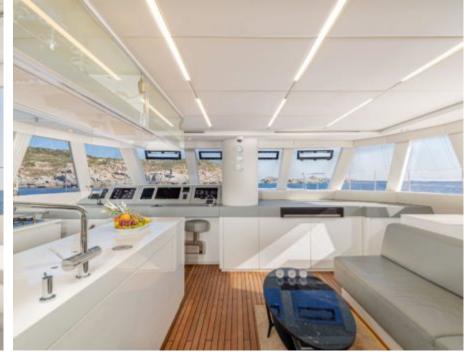

Cabins **4** 



Crew **3** 



#### S/Y ADEA





## EXTERIOR DESIGN









































### INTERIOR DESIGN































# GALLERY LIFESTYLE





Features









#### **Specifications**



Low rate per day

4 333 €



High rate per day

4 920 €



Summer low rate per week

26 000 €



Summer high rate per week

29 500 €



Winter low rate per week

26 000 €



Winter high rate per week

29 500 €



Builder

Sunreef Yachts



Year built

2017



Length

18.30 m



**Guests Cruising** 



Cabins

Winter Cruising Area(s)

Corsica - Sardinia, French Riviera, Italy & Sicily, West Mediterranean

Summer Cruising Area(s)

Corsica - Sardinia, French Riviera, Italy & Sicily, West Mediterranean

Crew

Max speed

Cruising speed

Fuel consumption 40 Liters / Hr

10 knots

8 knots

Type of cabins 4 (4 x Double)