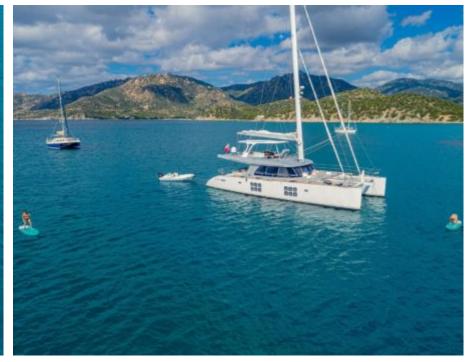

Cabins **4** 



Crew **3** 



#### S/Y ADEA





## EXTERIOR DESIGN









































### INTERIOR DESIGN































# GALLERY LIFESTYLE





Features









#### **Specifications**



Low rate per day

4 333 €



High rate per day

4 920 €



Summer low rate per week

26 000 €



Summer high rate per week

29 500 €



Winter low rate per week

26 000 €



Winter high rate per week

29 500 €



Builder

Sunreef Yachts



Year built

2017



Length

18.30 m



**Guests Cruising** 



Cabins

Winter Cruising Area(s)

Corsica - Sardinia, French Riviera, Italy & Sicily, West Mediterranean

Summer Cruising Area(s)

Corsica - Sardinia, French Riviera, Italy & Sicily, West Mediterranean

Crew

Max speed

Cruising speed

Fuel consumption 40 Liters / Hr

10 knots

8 knots

Type of cabins 4 (4 x Double)