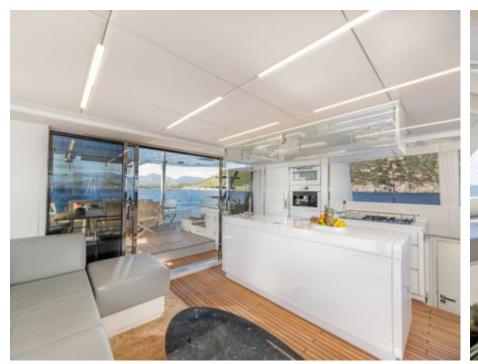

Cabins **4** 



Crew **3** 



#### S/Y ADEA





## EXTERIOR DESIGN









































### INTERIOR DESIGN































# GALLERY LIFESTYLE





Features









#### **Specifications**



Low rate per day

4 333 €



High rate per day

4 920 €



Summer low rate per week

26 000 €



Summer high rate per week

29 500 €



Winter low rate per week

26 000 €



Winter high rate per week

29 500 €



Builder

Sunreef Yachts



Year built

2017



Length

18.30 m



**Guests Cruising** 



Cabins

Winter Cruising Area(s)

Corsica - Sardinia, French Riviera, Italy & Sicily, West Mediterranean

Summer Cruising Area(s)

Corsica - Sardinia, French Riviera, Italy & Sicily, West Mediterranean

Crew

Max speed

Cruising speed

Fuel consumption 40 Liters / Hr

10 knots

8 knots

Type of cabins 4 (4 x Double)