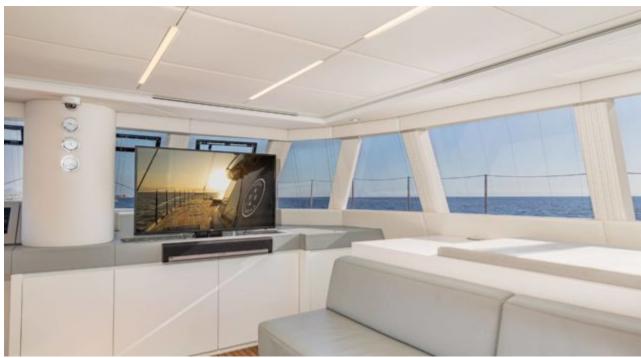

Cabins **4** 



Crew **3** 



#### S/Y ADEA





## EXTERIOR DESIGN









































### INTERIOR DESIGN































# GALLERY LIFESTYLE





Features









#### **Specifications**



Low rate per day

4 333 €



High rate per day

4 920 €



Summer low rate per week

26 000 €



Summer high rate per week

29 500 €



Winter low rate per week

26 000 €



Winter high rate per week

29 500 €



Builder

Sunreef Yachts



Year built

2017



Length

18.30 m



**Guests Cruising** 



Cabins

Winter Cruising Area(s)

Corsica - Sardinia, French Riviera, Italy & Sicily, West Mediterranean

Summer Cruising Area(s)

Corsica - Sardinia, French Riviera, Italy & Sicily, West Mediterranean

Crew

Max speed

Cruising speed

Fuel consumption 40 Liters / Hr

10 knots

8 knots

Type of cabins 4 (4 x Double)