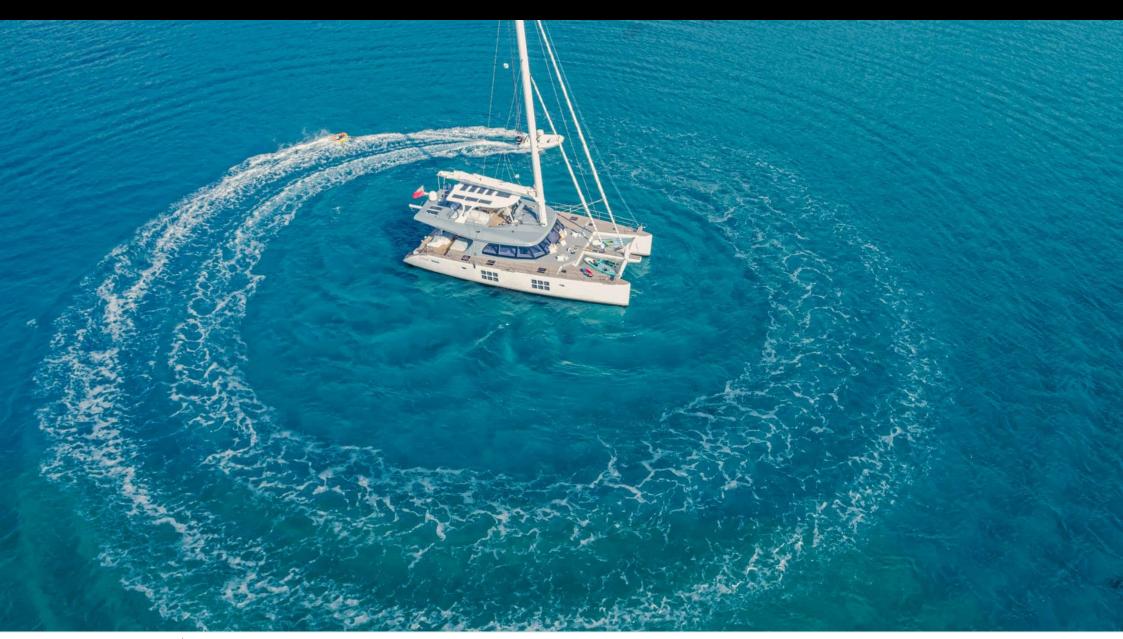

Cabins **4** 



Crew **3** 



#### S/Y ADEA





## EXTERIOR DESIGN









































### INTERIOR DESIGN































# GALLERY LIFESTYLE





Features









#### **Specifications**



Low rate per day

4 333 €



High rate per day

4 920 €



Summer low rate per week

26 000 €



Summer high rate per week

29 500 €



Winter low rate per week

26 000 €



Winter high rate per week

29 500 €



Builder

Sunreef Yachts



Year built

2017



Length

18.30 m



**Guests Cruising** 



Cabins

Winter Cruising Area(s)

Corsica - Sardinia, French Riviera, Italy & Sicily, West Mediterranean

Summer Cruising Area(s)

Corsica - Sardinia, French Riviera, Italy & Sicily, West Mediterranean

Crew

Max speed

Cruising speed

Fuel consumption 40 Liters / Hr

10 knots

8 knots

Type of cabins 4 (4 x Double)