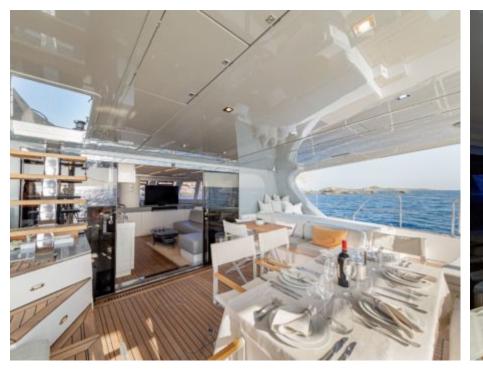

Cabins **4** 



Crew **3** 



#### S/Y ADEA





## EXTERIOR DESIGN









































### INTERIOR DESIGN































# GALLERY LIFESTYLE





Features









#### **Specifications**



Low rate per day

4 333 €



High rate per day

4 920 €



Summer low rate per week

26 000 €



Summer high rate per week

29 500 €



Winter low rate per week

26 000 €



Winter high rate per week

29 500 €



Builder

Sunreef Yachts



Year built

2017



Length

18.30 m



**Guests Cruising** 



Cabins

Winter Cruising Area(s)

Corsica - Sardinia, French Riviera, Italy & Sicily, West Mediterranean

Summer Cruising Area(s)

Corsica - Sardinia, French Riviera, Italy & Sicily, West Mediterranean

Crew

Max speed

Cruising speed

Fuel consumption 40 Liters / Hr

10 knots

8 knots

Type of cabins 4 (4 x Double)