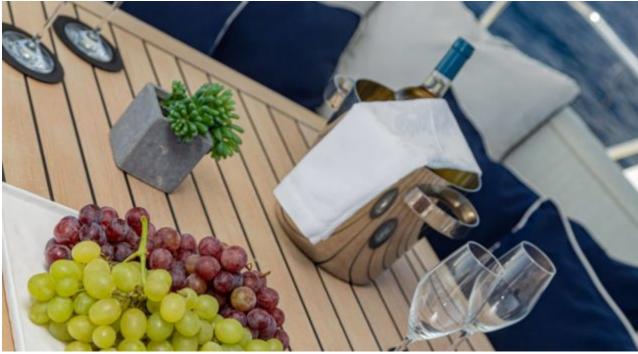

Cabins **4** 



Crew **3** 



#### S/Y ADEA





## EXTERIOR DESIGN









































### INTERIOR DESIGN































# GALLERY LIFESTYLE





Features









#### **Specifications**



Low rate per day

4 333 €



High rate per day

4 920 €



Summer low rate per week

26 000 €



Summer high rate per week

29 500 €



Winter low rate per week

26 000 €



Winter high rate per week

29 500 €



Builder

Sunreef Yachts



Year built

2017



Length

18.30 m



**Guests Cruising** 



Cabins

Winter Cruising Area(s)

Corsica - Sardinia, French Riviera, Italy & Sicily, West Mediterranean

Summer Cruising Area(s)

Corsica - Sardinia, French Riviera, Italy & Sicily, West Mediterranean

Crew

Max speed

Cruising speed

Fuel consumption 40 Liters / Hr

10 knots

8 knots

Type of cabins 4 (4 x Double)