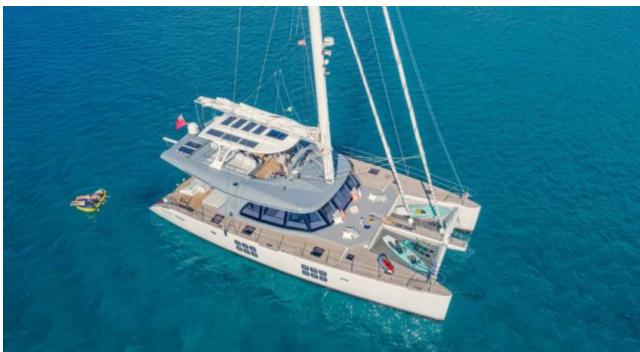

Cabins **4** 



Crew **3** 



#### S/Y ADEA





## EXTERIOR DESIGN









































### INTERIOR DESIGN































# GALLERY LIFESTYLE





Features









#### **Specifications**



Low rate per day

4 333 €



High rate per day

4 920 €



Summer low rate per week

26 000 €



Summer high rate per week

29 500 €



Winter low rate per week

26 000 €



Winter high rate per week

29 500 €



Builder

Sunreef Yachts



Year built

2017



Length

18.30 m



**Guests Cruising** 



Cabins

Winter Cruising Area(s)

Corsica - Sardinia, French Riviera, Italy & Sicily, West Mediterranean

Summer Cruising Area(s)

Corsica - Sardinia, French Riviera, Italy & Sicily, West Mediterranean

Crew

Max speed

Cruising speed

Fuel consumption 40 Liters / Hr

10 knots

8 knots

Type of cabins 4 (4 x Double)