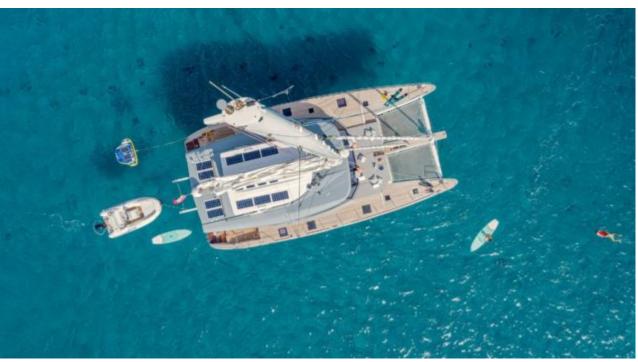

Cabins **4** 



Crew **3** 



#### S/Y ADEA





## EXTERIOR DESIGN









































### INTERIOR DESIGN































# GALLERY LIFESTYLE





Features









#### **Specifications**



Low rate per day

4 333 €



High rate per day

4 920 €



Summer low rate per week

26 000 €



Summer high rate per week

29 500 €



Winter low rate per week

26 000 €



Winter high rate per week

29 500 €



Builder

Sunreef Yachts



Year built

2017



Length

18.30 m



**Guests Cruising** 



Cabins

Winter Cruising Area(s)

Corsica - Sardinia, French Riviera, Italy & Sicily, West Mediterranean

Summer Cruising Area(s)

Corsica - Sardinia, French Riviera, Italy & Sicily, West Mediterranean

Crew

Max speed

Cruising speed

Fuel consumption 40 Liters / Hr

10 knots

8 knots

Type of cabins 4 (4 x Double)