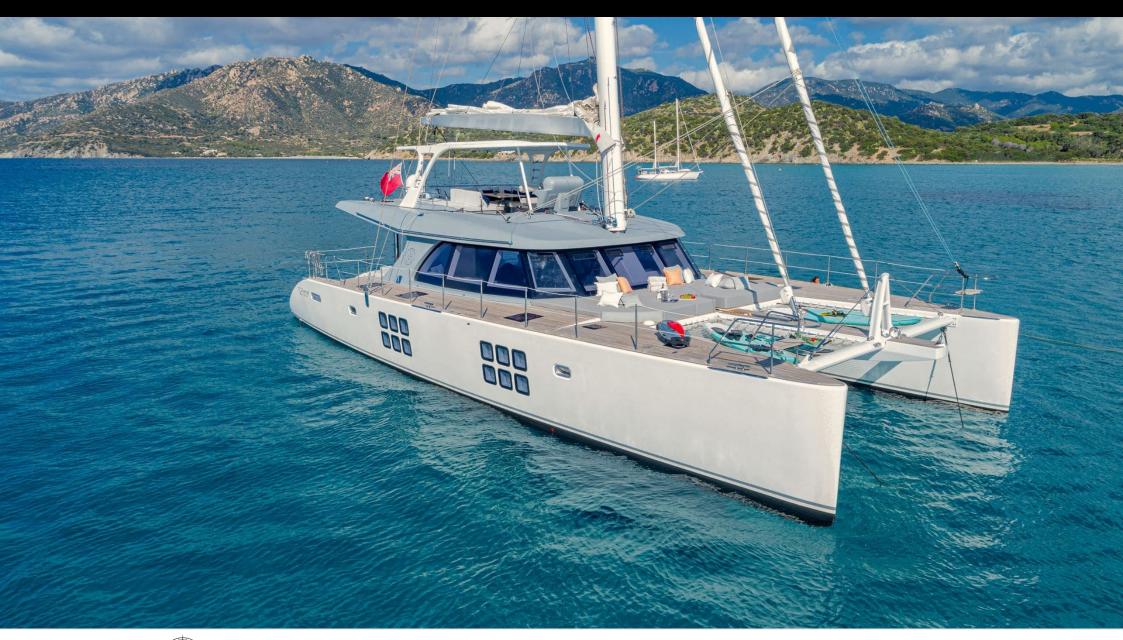

Cabins **4** 



Crew **3** 



#### S/Y ADEA





## EXTERIOR DESIGN









































### INTERIOR DESIGN































# GALLERY LIFESTYLE





Features









#### **Specifications**



Low rate per day

4 333 €



High rate per day

4 920 €



Summer low rate per week

26 000 €



Summer high rate per week

29 500 €



Winter low rate per week

26 000 €



Winter high rate per week

29 500 €



Builder

Sunreef Yachts



Year built

2017



Length

18.30 m



**Guests Cruising** 



Cabins

Winter Cruising Area(s)

Corsica - Sardinia, French Riviera, Italy & Sicily, West Mediterranean

Summer Cruising Area(s)

Corsica - Sardinia, French Riviera, Italy & Sicily, West Mediterranean

Crew

Max speed

Cruising speed

Fuel consumption 40 Liters / Hr

10 knots

8 knots

Type of cabins 4 (4 x Double)