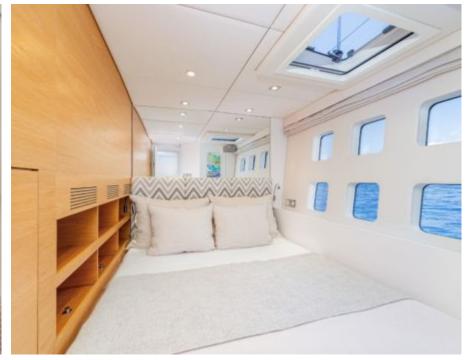

Cabins **4** 



Crew **3** 



#### S/Y ADEA





## EXTERIOR DESIGN









































### INTERIOR DESIGN































# GALLERY LIFESTYLE





Features









#### **Specifications**



Low rate per day

4 333 €



High rate per day

4 920 €



Summer low rate per week

26 000 €



Summer high rate per week

29 500 €



Winter low rate per week

26 000 €



Winter high rate per week

29 500 €



Builder

Sunreef Yachts



Year built

2017



Length

18.30 m



**Guests Cruising** 



Cabins

Winter Cruising Area(s)

Corsica - Sardinia, French Riviera, Italy & Sicily, West Mediterranean

Summer Cruising Area(s)

Corsica - Sardinia, French Riviera, Italy & Sicily, West Mediterranean

Crew

Max speed

Cruising speed

Fuel consumption 40 Liters / Hr

10 knots

8 knots

Type of cabins 4 (4 x Double)