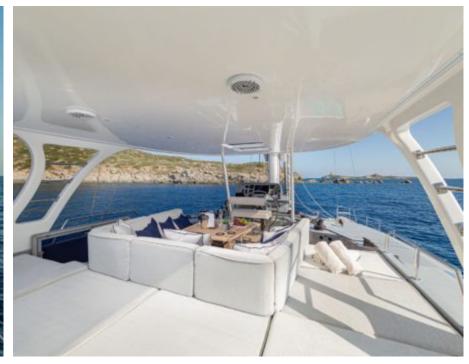

Cabins **4** 



Crew **3** 



#### S/Y ADEA





## EXTERIOR DESIGN









































### INTERIOR DESIGN































# GALLERY LIFESTYLE





Features









#### **Specifications**



Low rate per day

4 333 €



High rate per day

4 920 €



Summer low rate per week

26 000 €



Summer high rate per week

29 500 €



Winter low rate per week

26 000 €



Winter high rate per week

29 500 €



Builder

Sunreef Yachts



Year built

2017



Length

18.30 m



**Guests Cruising** 



Cabins

Winter Cruising Area(s)

Corsica - Sardinia, French Riviera, Italy & Sicily, West Mediterranean

Summer Cruising Area(s)

Corsica - Sardinia, French Riviera, Italy & Sicily, West Mediterranean

Crew

Max speed

Cruising speed

Fuel consumption 40 Liters / Hr

10 knots

8 knots

Type of cabins 4 (4 x Double)