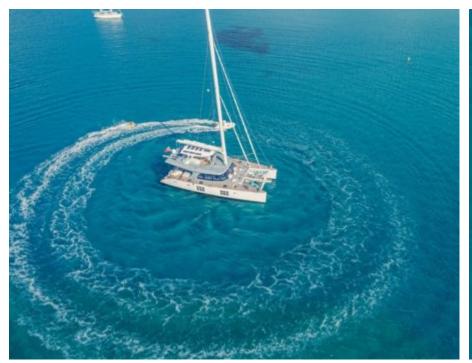

Cabins **4** 



Crew **3** 



#### S/Y ADEA





## EXTERIOR DESIGN









































### INTERIOR DESIGN































# GALLERY LIFESTYLE





Features









#### **Specifications**



Low rate per day

4 333 €



High rate per day

4 920 €



Summer low rate per week

26 000 €



Summer high rate per week

29 500 €



Winter low rate per week

26 000 €



Winter high rate per week

29 500 €



Builder

Sunreef Yachts



Year built

2017



Length

18.30 m



**Guests Cruising** 



Cabins

Winter Cruising Area(s)

Corsica - Sardinia, French Riviera, Italy & Sicily, West Mediterranean

Summer Cruising Area(s)

Corsica - Sardinia, French Riviera, Italy & Sicily, West Mediterranean

Crew

Max speed

Cruising speed

Fuel consumption 40 Liters / Hr

10 knots

8 knots

Type of cabins 4 (4 x Double)