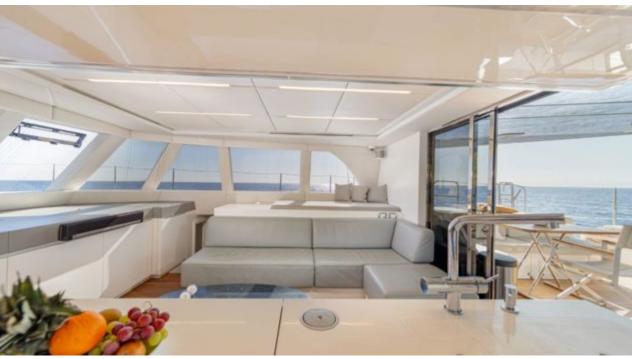

Cabins **4** 



Crew **3** 



#### S/Y ADEA





## EXTERIOR DESIGN









































### INTERIOR DESIGN































# GALLERY LIFESTYLE





Features









#### **Specifications**



Low rate per day

4 333 €



High rate per day

4 920 €



Summer low rate per week

26 000 €



Summer high rate per week

29 500 €



Winter low rate per week

26 000 €



Winter high rate per week

29 500 €



Builder

Sunreef Yachts



Year built

2017



Length

18.30 m



**Guests Cruising** 



Cabins

Winter Cruising Area(s)

Corsica - Sardinia, French Riviera, Italy & Sicily, West Mediterranean

Summer Cruising Area(s)

Corsica - Sardinia, French Riviera, Italy & Sicily, West Mediterranean

Crew

Max speed

Cruising speed

Fuel consumption 40 Liters / Hr

10 knots

8 knots

Type of cabins 4 (4 x Double)