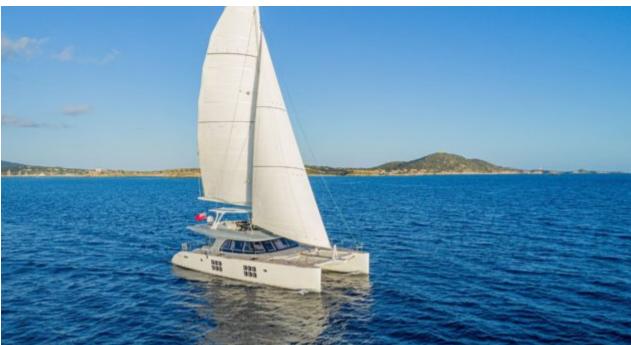

Cabins **4** 



Crew **3** 



#### S/Y ADEA





## EXTERIOR DESIGN









































### INTERIOR DESIGN































# GALLERY LIFESTYLE





Features









#### **Specifications**



Low rate per day

4 333 €



High rate per day

4 920 €



Summer low rate per week

26 000 €



Summer high rate per week

29 500 €



Winter low rate per week

26 000 €



Winter high rate per week

29 500 €



Builder

Sunreef Yachts



Year built

2017



Length

18.30 m



**Guests Cruising** 



Cabins

Winter Cruising Area(s)

Corsica - Sardinia, French Riviera, Italy & Sicily, West Mediterranean

Summer Cruising Area(s)

Corsica - Sardinia, French Riviera, Italy & Sicily, West Mediterranean

Crew

Max speed

Cruising speed

Fuel consumption 40 Liters / Hr

10 knots

8 knots

Type of cabins 4 (4 x Double)