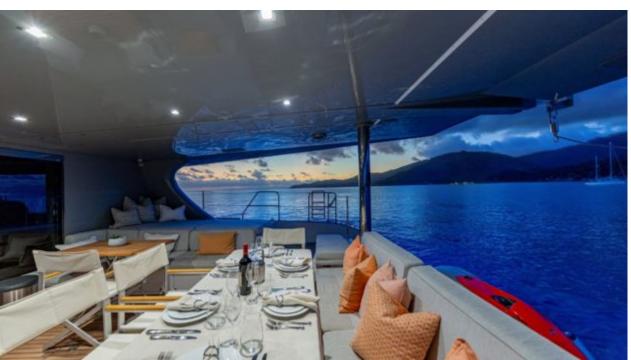

Cabins **4** 



Crew **3** 



#### S/Y ADEA





## EXTERIOR DESIGN









































### INTERIOR DESIGN































# GALLERY LIFESTYLE





Features









#### **Specifications**



Low rate per day

4 333 €



High rate per day

4 920 €



Summer low rate per week

26 000 €



Summer high rate per week

29 500 €



Winter low rate per week

26 000 €



Winter high rate per week

29 500 €



Builder

Sunreef Yachts



Year built

2017



Length

18.30 m



**Guests Cruising** 



Cabins

Winter Cruising Area(s)

Corsica - Sardinia, French Riviera, Italy & Sicily, West Mediterranean

Summer Cruising Area(s)

Corsica - Sardinia, French Riviera, Italy & Sicily, West Mediterranean

Crew

Max speed

Cruising speed

Fuel consumption 40 Liters / Hr

10 knots

8 knots

Type of cabins 4 (4 x Double)