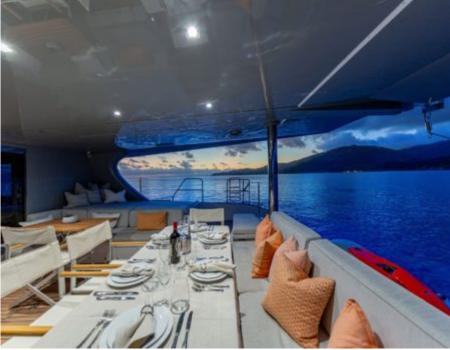

Cabins **4** 



Crew **3** 



#### S/Y ADEA





## EXTERIOR DESIGN









































### INTERIOR DESIGN































# GALLERY LIFESTYLE





Features









#### **Specifications**



Low rate per day

4 333 €



High rate per day

4 920 €



Summer low rate per week

26 000 €



Summer high rate per week

29 500 €



Winter low rate per week

26 000 €



Winter high rate per week

29 500 €



Builder

Sunreef Yachts



Year built

2017



Length

18.30 m



**Guests Cruising** 



Cabins

Winter Cruising Area(s)

Corsica - Sardinia, French Riviera, Italy & Sicily, West Mediterranean

Summer Cruising Area(s)

Corsica - Sardinia, French Riviera, Italy & Sicily, West Mediterranean

Crew

Max speed

Cruising speed

Fuel consumption 40 Liters / Hr

10 knots

8 knots

Type of cabins 4 (4 x Doubl