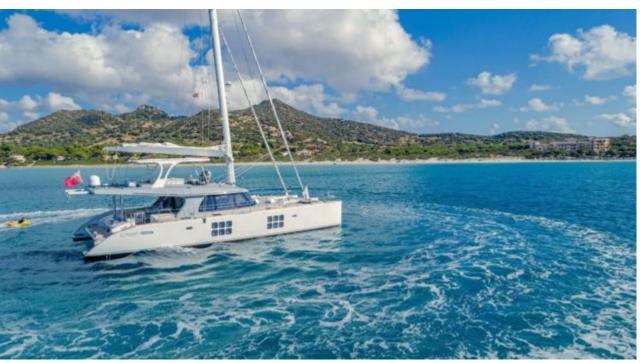

Cabins **4** 



Crew **3** 



#### S/Y ADEA





## EXTERIOR DESIGN









































### INTERIOR DESIGN































# GALLERY LIFESTYLE





Features









#### **Specifications**



Low rate per day

4 333 €



High rate per day

4 920 €



Summer low rate per week

26 000 €



Summer high rate per week

29 500 €



Winter low rate per week

26 000 €



Winter high rate per week

29 500 €



Builder

Sunreef Yachts



Year built

2017



Length

18.30 m



**Guests Cruising** 



Cabins

Winter Cruising Area(s)

Corsica - Sardinia, French Riviera, Italy & Sicily, West Mediterranean

Summer Cruising Area(s)

Corsica - Sardinia, French Riviera, Italy & Sicily, West Mediterranean

Crew

Max speed

Cruising speed

Fuel consumption 40 Liters / Hr

10 knots

8 knots

Type of cabins 4 (4 x Double)