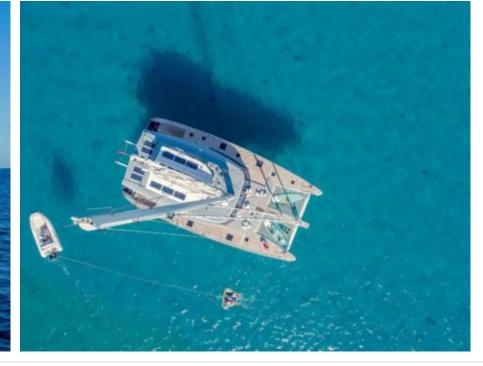

Cabins **4** 



Crew **3** 



#### S/Y ADEA





## EXTERIOR DESIGN









































### INTERIOR DESIGN































# GALLERY LIFESTYLE





Features









#### **Specifications**



Low rate per day

4 333 €



High rate per day

4 920 €



Summer low rate per week

26 000 €



Summer high rate per week

29 500 €



Winter low rate per week

26 000 €



Winter high rate per week

29 500 €



Builder

Sunreef Yachts



Year built

2017



Length

18.30 m



**Guests Cruising** 



Cabins

Winter Cruising Area(s)

Corsica - Sardinia, French Riviera, Italy & Sicily, West Mediterranean

Summer Cruising Area(s)

Corsica - Sardinia, French Riviera, Italy & Sicily, West Mediterranean

Crew

Max speed

Cruising speed

Fuel consumption 40 Liters / Hr

10 knots

8 knots

Type of cabins 4 (4 x Double)