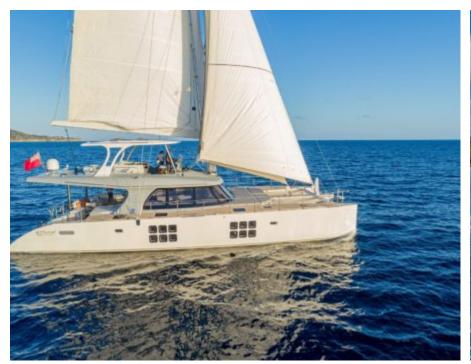

Cabins **4** 



Crew **3** 



#### S/Y ADEA





## EXTERIOR DESIGN









































### INTERIOR DESIGN































# GALLERY LIFESTYLE





Features









#### **Specifications**



Low rate per day

4 333 €



High rate per day

4 920 €



Summer low rate per week

26 000 €



Summer high rate per week

29 500 €



Winter low rate per week

26 000 €



Winter high rate per week

29 500 €



Builder

Sunreef Yachts



Year built

2017



Length

18.30 m



**Guests Cruising** 



Cabins

Winter Cruising Area(s)

Corsica - Sardinia, French Riviera, Italy & Sicily, West Mediterranean

Summer Cruising Area(s)

Corsica - Sardinia, French Riviera, Italy & Sicily, West Mediterranean

Crew

Max speed

Cruising speed

Fuel consumption 40 Liters / Hr

10 knots

8 knots

Type of cabins 4 (4 x Double)