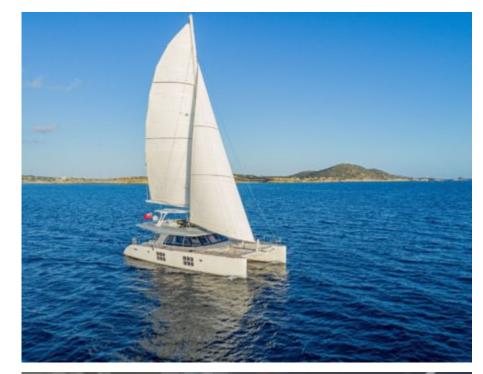

#### S/Y ADEA

## EXTERIOR DESIGN

2017

Length

18.30 m

**Guests Cruising** 

Cabins

Winter Cruising Area(s)

Corsica - Sardinia, French Riviera, Italy & Sicily, West Mediterranean

Summer Cruising Area(s)