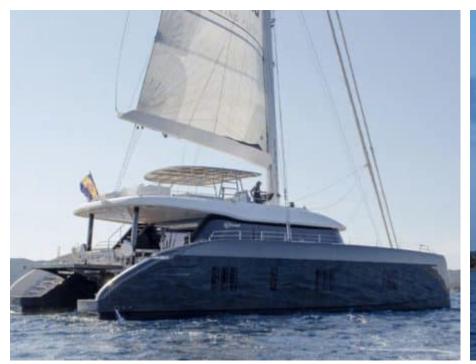

S/Y ABOVE & BEYOND











abins





# S/Y ABOVE & **BEYOND**















Air Conditioning



















Snorkeling Gear Sound System



Television















# EXTERIOR DESIGN































# INTERIOR DESIGN

































Features







# GALLERY LIFESTYLE











### Specifications



Low rate per day

9 167 €



High rate per day

12 500 €



Summer low rate per week

55 000 €



Summer high rate per week

75 000 €



Winter low rate per week

50 000 €



Winter high rate per week

70 000 €



Builder

Sunreef Yachts



Year built

2019



Year refit

2023



Length

24 m



**Guests Cruising** 



**Cabins** 

Winter Cruising Area(s)

East Mediterranean, Greece

Summer Cruising Area(s) East Mediterranean, Greece

Crew

Max speed 12 knots

Cruising speed 10 knots

Fuel consumption 130 L/Hr

Type of cabins

4 (4 x Double)