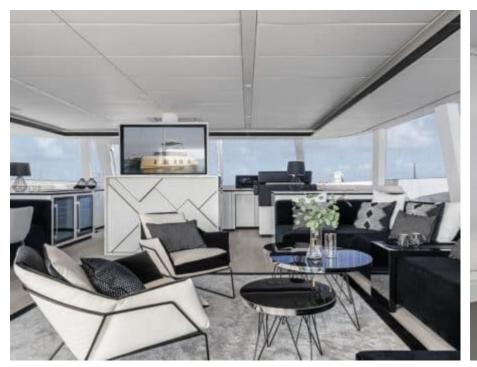

S/Y ABOVE & BEYOND











abins





# S/Y ABOVE & **BEYOND**















Air Conditioning



















Snorkeling Gear Sound System



Television















# EXTERIOR DESIGN































# INTERIOR DESIGN

































Features







# GALLERY LIFESTYLE











### Specifications



Low rate per day

9 167 €



High rate per day

12 500 €



Summer low rate per week

55 000 €



Summer high rate per week

75 000 €



Winter low rate per week

50 000 €



Winter high rate per week

70 000 €



Builder

Sunreef Yachts



Year built

2019



Year refit

2023



Length

24 m



**Guests Cruising** 



**Cabins** 

Winter Cruising Area(s)

East Mediterranean, Greece

Summer Cruising Area(s) East Mediterranean, Greece

Crew

Max speed 12 knots

Cruising speed 10 knots

Fuel consumption 130 L/Hr

Type of cabins

4 (4 x Double)