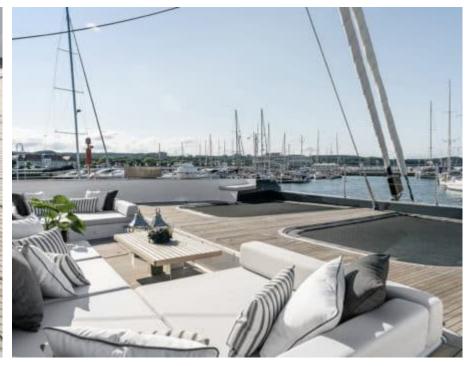

S/Y ABOVE & BEYOND











abins





# S/Y ABOVE & **BEYOND**















Air Conditioning



















Snorkeling Gear Sound System



Television















# EXTERIOR DESIGN































# INTERIOR DESIGN

































Features







# GALLERY LIFESTYLE











### Specifications



Low rate per day

9 167 €



High rate per day

12 500 €



Summer low rate per week

55 000 €



Summer high rate per week

75 000 €



Winter low rate per week

50 000 €



Winter high rate per week

70 000 €



Builder

Sunreef Yachts



Year built

2019



Year refit

2023



Length

24 m



**Guests Cruising** 



**Cabins** 

Winter Cruising Area(s)

East Mediterranean, Greece

Summer Cruising Area(s) East Mediterranean, Greece

Crew

Max speed 12 knots

Cruising speed 10 knots

Fuel consumption 130 L/Hr

Type of cabins

4 (4 x Double)