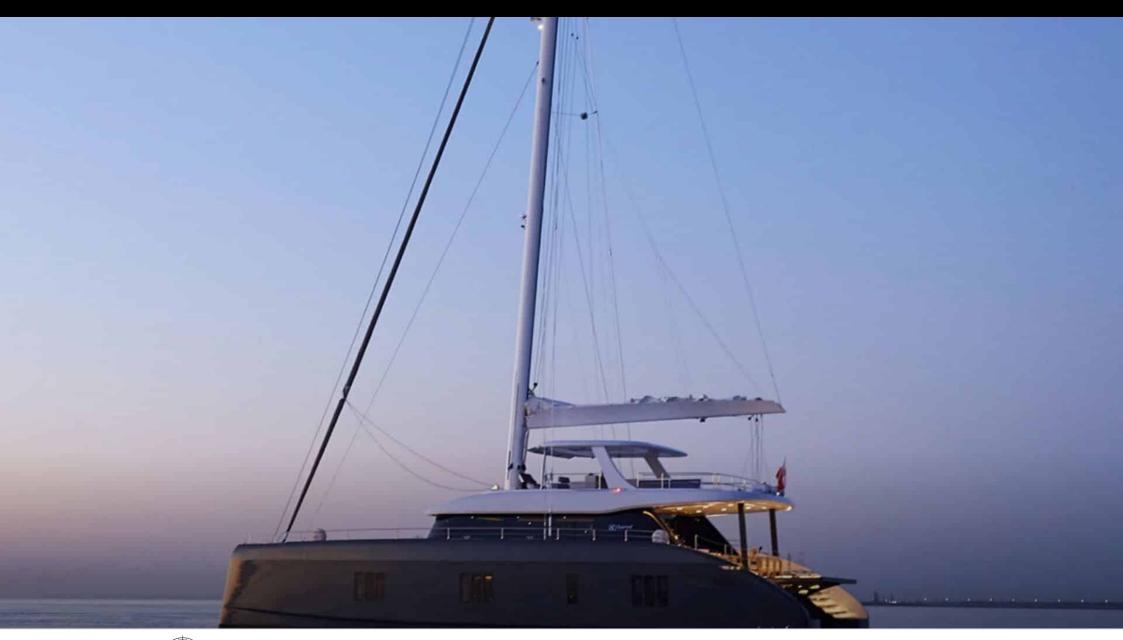

S/Y ABOVE & BEYOND











abins





# S/Y ABOVE & **BEYOND**















Air Conditioning



















Snorkeling Gear Sound System



Television















# EXTERIOR DESIGN































# INTERIOR DESIGN

































Features







# GALLERY LIFESTYLE











### Specifications



Low rate per day

9 167 €



High rate per day

12 500 €



Summer low rate per week

55 000 €



Summer high rate per week

75 000 €



Winter low rate per week

50 000 €



Winter high rate per week

70 000 €



Builder

Sunreef Yachts



Year built

2019



Year refit

2023



Length

24 m



**Guests Cruising** 



**Cabins** 

Winter Cruising Area(s)

East Mediterranean, Greece

Summer Cruising Area(s) East Mediterranean, Greece

Crew

Max speed 12 knots

Cruising speed 10 knots

Fuel consumption 130 L/Hr

Type of cabins

4 (4 x Double)