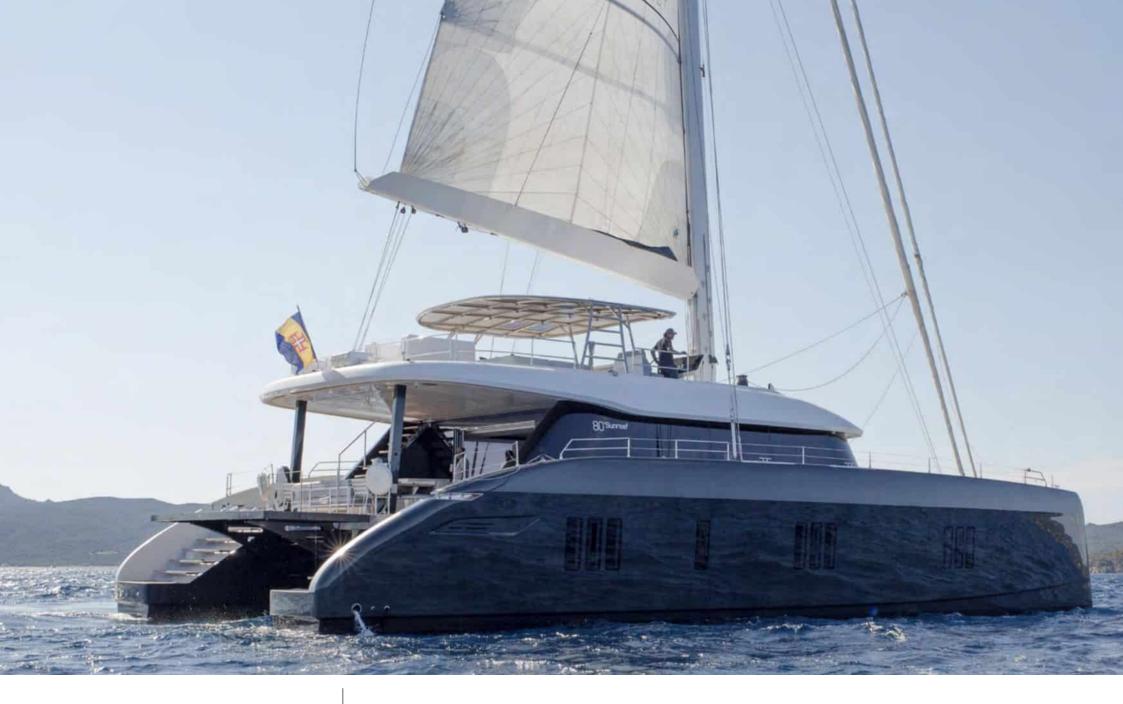

S/Y ABOVE & BEYOND

abins

# S/Y ABOVE & **BEYOND**

Air Conditioning

Snorkeling Gear Sound System

Television

# EXTERIOR DESIGN

2019

Year refit

2023

Length

24 m

**Guests Cruising** 

**Cabins** 

Winter Cruising Area(s)