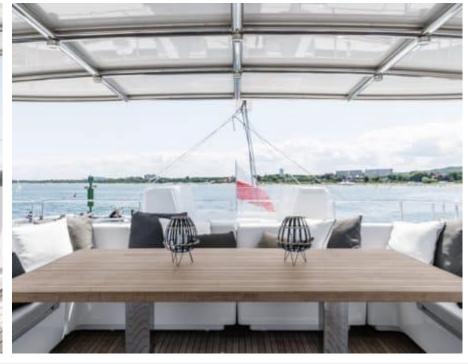

S/Y ABOVE & BEYOND











abins





# S/Y ABOVE & **BEYOND**















Air Conditioning



















Snorkeling Gear Sound System



Television















# EXTERIOR DESIGN































# INTERIOR DESIGN

































Features







# GALLERY LIFESTYLE











### Specifications



Low rate per day

9 167 €



High rate per day

12 500 €



Summer low rate per week

55 000 €



Summer high rate per week

75 000 €



Winter low rate per week

50 000 €



Winter high rate per week

70 000 €



Builder

Sunreef Yachts



Year built

2019



Year refit

2023



Length

24 m



**Guests Cruising** 



**Cabins** 

Winter Cruising Area(s)

East Mediterranean, Greece

Summer Cruising Area(s) East Mediterranean, Greece

Crew

Max speed 12 knots

Cruising speed 10 knots

Fuel consumption 130 L/Hr

Type of cabins

4 (4 x Double)