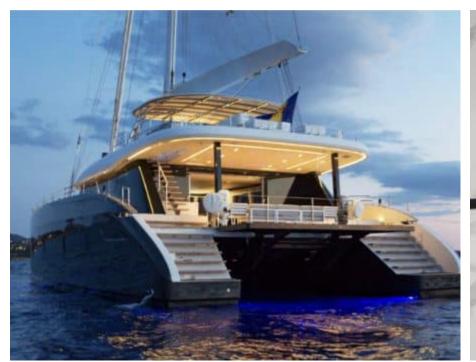

S/Y ABOVE & BEYOND











abins





# S/Y ABOVE & **BEYOND**















Air Conditioning



















Snorkeling Gear Sound System



Television















# EXTERIOR DESIGN































# INTERIOR DESIGN

































Features







# GALLERY LIFESTYLE











### Specifications



Low rate per day

9 167 €



High rate per day

12 500 €



Summer low rate per week

55 000 €



Summer high rate per week

75 000 €



Winter low rate per week

50 000 €



Winter high rate per week

70 000 €



Builder

Sunreef Yachts



Year built

2019



Year refit

2023



Length

24 m



**Guests Cruising** 



**Cabins** 

Winter Cruising Area(s)

East Mediterranean, Greece

Summer Cruising Area(s) East Mediterranean, Greece

Crew

Max speed 12 knots

Cruising speed 10 knots

Fuel consumption 130 L/Hr

Type of cabins

4 (4 x Double)