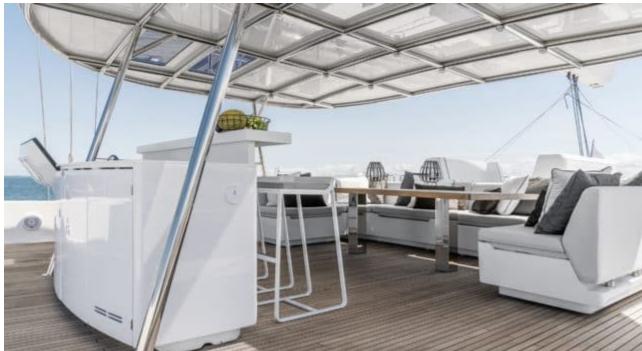

S/Y ABOVE & BEYOND











abins





# S/Y ABOVE & **BEYOND**















Air Conditioning



















Snorkeling Gear Sound System



Television















# EXTERIOR DESIGN































# INTERIOR DESIGN

































Features







# GALLERY LIFESTYLE











### Specifications



Low rate per day

9 167 €



High rate per day

12 500 €



Summer low rate per week

55 000 €



Summer high rate per week

75 000 €



Winter low rate per week

50 000 €



Winter high rate per week

70 000 €



Builder

Sunreef Yachts



Year built

2019



Year refit

2023



Length

24 m



**Guests Cruising** 



**Cabins** 

Winter Cruising Area(s)

East Mediterranean, Greece

Summer Cruising Area(s) East Mediterranean, Greece

Crew

Max speed 12 knots

Cruising speed 10 knots

Fuel consumption 130 L/Hr

Type of cabins

4 (4 x Double)