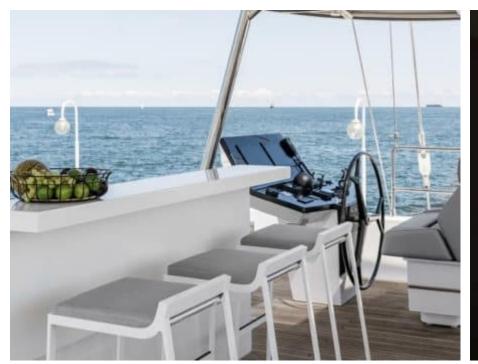

S/Y ABOVE & BEYOND











abins





# S/Y ABOVE & **BEYOND**















Air Conditioning



















Snorkeling Gear Sound System



Television















# EXTERIOR DESIGN































# INTERIOR DESIGN

































Features







# GALLERY LIFESTYLE











### Specifications



Low rate per day

9 167 €



High rate per day

12 500 €



Summer low rate per week

55 000 €



Summer high rate per week

75 000 €



Winter low rate per week

50 000 €



Winter high rate per week

70 000 €



Builder

Sunreef Yachts



Year built

2019



Year refit

2023



Length

24 m



**Guests Cruising** 



**Cabins** 

Winter Cruising Area(s)

East Mediterranean, Greece

Summer Cruising Area(s) East Mediterranean, Greece

Crew

Max speed 12 knots

Cruising speed 10 knots

Fuel consumption 130 L/Hr

Type of cabins

4 (4 x Double)