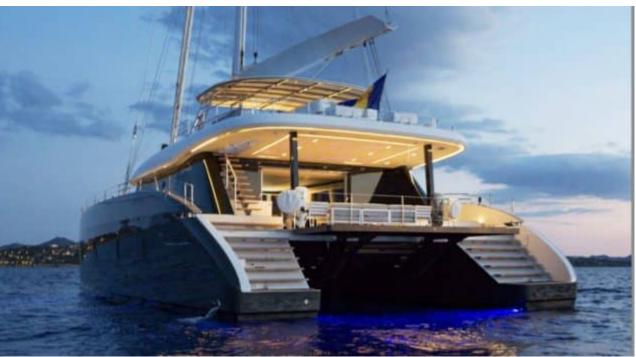

S/Y ABOVE & BEYOND











abins





# S/Y ABOVE & **BEYOND**















Air Conditioning



















Snorkeling Gear Sound System



Television















# EXTERIOR DESIGN































# INTERIOR DESIGN

































Features







# GALLERY LIFESTYLE











### Specifications



Low rate per day

9 167 €



High rate per day

12 500 €



Summer low rate per week

55 000 €



Summer high rate per week

75 000 €



Winter low rate per week

50 000 €



Winter high rate per week

70 000 €



Builder

Sunreef Yachts



Year built

2019



Year refit

2023



Length

24 m



**Guests Cruising** 



**Cabins** 

Winter Cruising Area(s)

East Mediterranean, Greece

Summer Cruising Area(s) East Mediterranean, Greece

Crew

Max speed 12 knots

Cruising speed 10 knots

Fuel consumption 130 L/Hr

Type of cabins

4 (4 x Double)