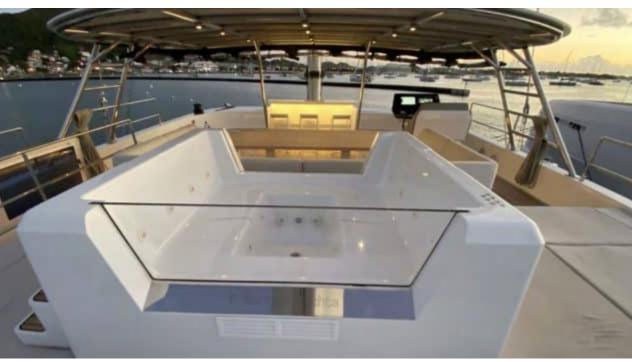

S/Y ABOVE & BEYOND











abins





# S/Y ABOVE & **BEYOND**















Air Conditioning



















Snorkeling Gear Sound System



Television















# EXTERIOR DESIGN































# INTERIOR DESIGN

































Features







# GALLERY LIFESTYLE











### Specifications



Low rate per day

9 167 €



High rate per day

12 500 €



Summer low rate per week

55 000 €



Summer high rate per week

75 000 €



Winter low rate per week

50 000 €



Winter high rate per week

70 000 €



Builder

Sunreef Yachts



Year built

2019



Year refit

2023



Length

24 m



**Guests Cruising** 



**Cabins** 

Winter Cruising Area(s)

East Mediterranean, Greece

Summer Cruising Area(s) East Mediterranean, Greece

Crew

Max speed 12 knots

Cruising speed 10 knots

Fuel consumption 130 L/Hr

Type of cabins

4 (4 x Double)