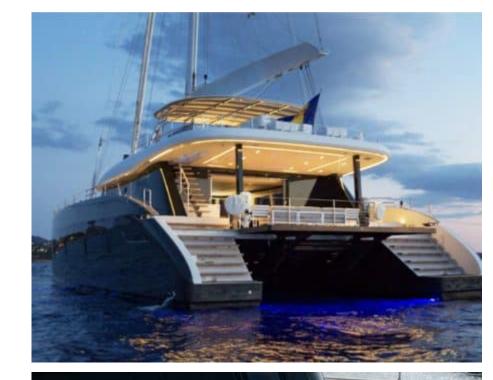

# EXTERIOR DESIGN

2019

Year refit

2023

Length

24 m

**Guests Cruising** 

**Cabins** 

Winter Cruising Area(s)

East Mediterranean, Greece

Summer Cruising Area(s) East Mediterranean, Greece

Crew

Max speed 12 knots

Cruising speed 10 knots

Fuel consumption 130 L/Hr

Type of cabins

4 (4 x Double)