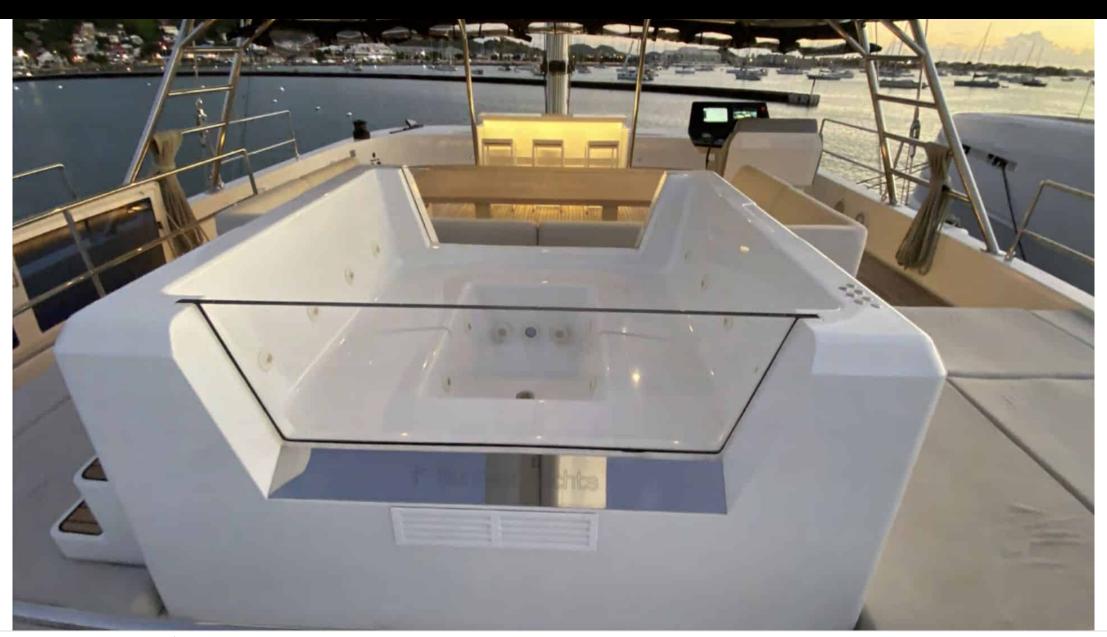

S/Y ABOVE & BEYOND











abins





# S/Y ABOVE & **BEYOND**















Air Conditioning



















Snorkeling Gear Sound System



Television















# EXTERIOR DESIGN































# INTERIOR DESIGN

































Features







# GALLERY LIFESTYLE











### Specifications



Low rate per day

9 167 €



High rate per day

12 500 €



Summer low rate per week

55 000 €



Summer high rate per week

75 000 €



Winter low rate per week

50 000 €



Winter high rate per week

70 000 €



Builder

Sunreef Yachts



Year built

2019



Year refit

2023



Length

24 m



**Guests Cruising** 



**Cabins** 

Winter Cruising Area(s)

East Mediterranean, Greece

Summer Cruising Area(s) East Mediterranean, Greece

Crew

Max speed 12 knots

Cruising speed 10 knots

Fuel consumption 130 L/Hr

Type of cabins

4 (4 x Double)