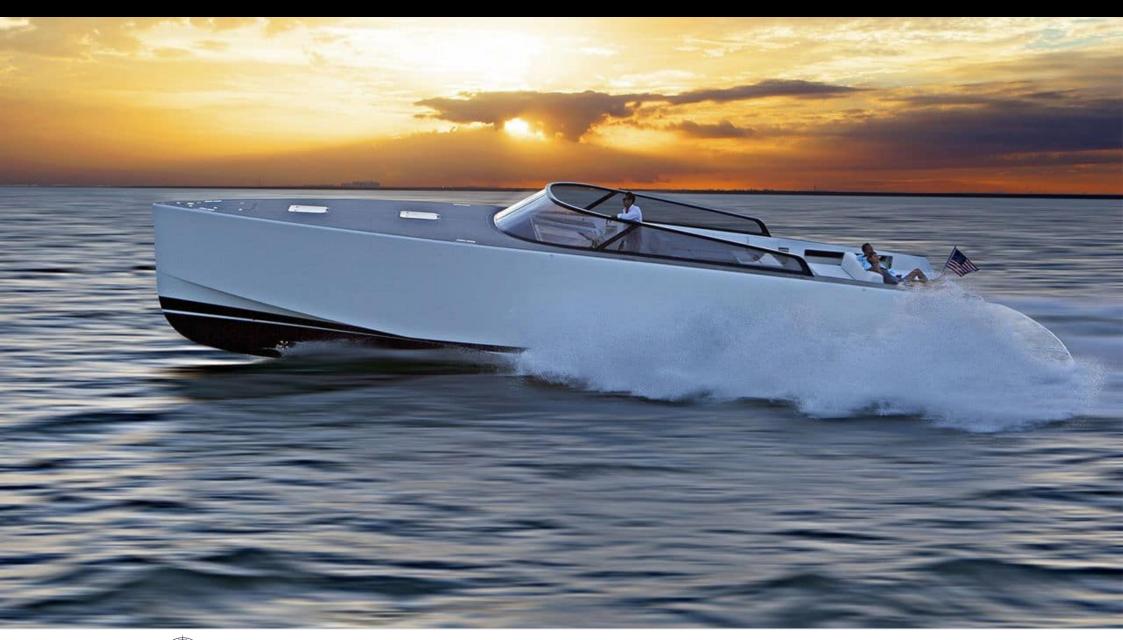

#### M/Y VANDUTCH *55*

























Air Conditioning Sound System







## **EXTERIOR DESIGN**

























### INTERIOR DESIGN





# GALLERY LIFESTYLE





Features

#### Specifications



Low rate per day

3 600 €



High rate per day

3 600 €



Summer low rate per week

21 600 €



Summer high rate per week

21 600 €



Winter low rate per week

21 600 €



Winter high rate per week

21 600 €



Builder

Vandutch



Year built

2018



Length

15.50 m



**Guests Cruising** 

11



Cabins

2

Winter Cruising Area(s)

French Riviera, West Mediterranean

Summer Cruising Area(s)
French Riviera, West Mediterranean

Crew

Max speed 35 knots

Cruising speed 25 knots

Fuel consumption 200 L/H

Type of cabins

2 (2 x Double)