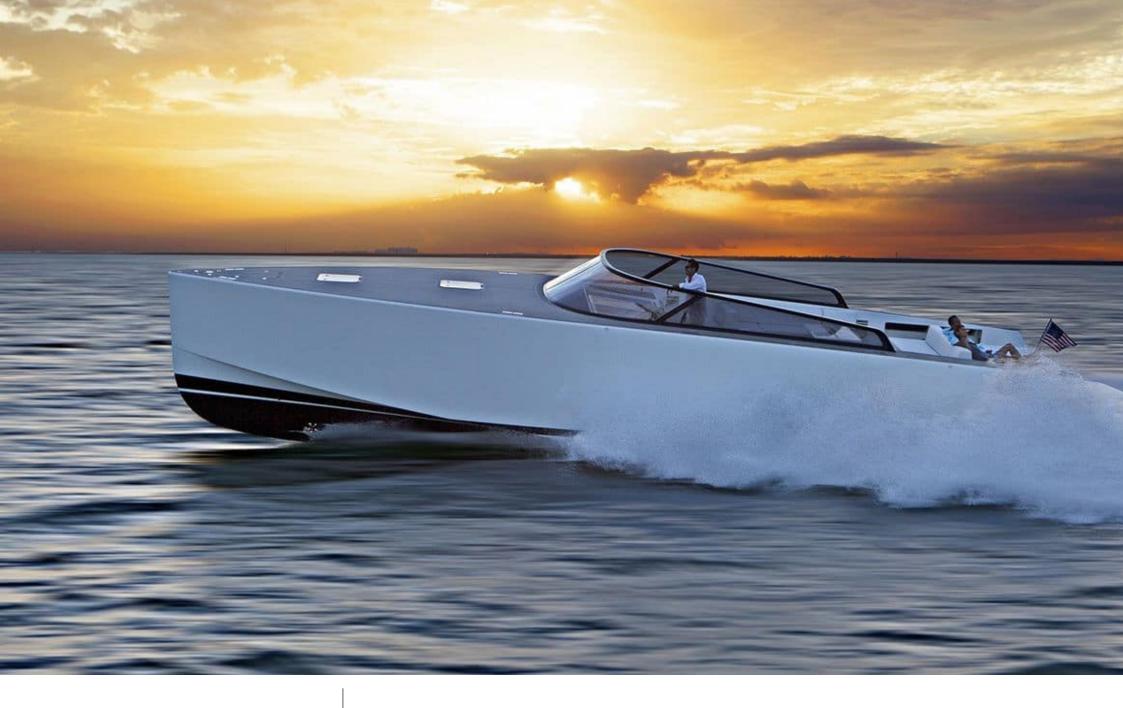

#### M/Y VANDUTCH *55*

Air Conditioning Sound System

## **EXTERIOR DESIGN**

2018

Length

15.50 m

**Guests Cruising** 

11

Cabins

2

Winter Cruising Area(s)

French Riviera, West Mediterranean

Summer Cruising Area(s)
French Riviera, West Mediterranean

Crew

Max speed 35 knots

Cruising speed 25 knots

Fuel consumption 200 L/H

Type of cabins

2 (2 x Double)