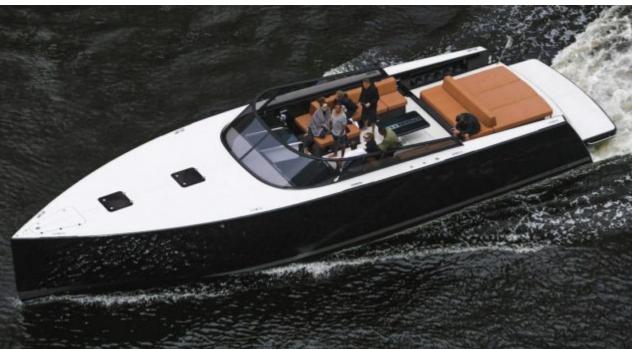

#### M/Y VANDUTCH *55*

























Air Conditioning Sound System







## **EXTERIOR DESIGN**

























### INTERIOR DESIGN





# GALLERY LIFESTYLE





Features

#### Specifications



Low rate per day

3 600 €



High rate per day

3 600 €



Summer low rate per week

21 600 €



Summer high rate per week

21 600 €



Winter low rate per week

21 600 €



Winter high rate per week

21 600 €



Builder

Vandutch



Year built

2018



Length

15.50 m



**Guests Cruising** 

11



Cabins

2

Winter Cruising Area(s)

French Riviera, West Mediterranean

Summer Cruising Area(s)
French Riviera, West Mediterranean

Crew

Max speed 35 knots

Cruising speed 25 knots

Fuel consumption 200 L/H

Type of cabins

2 (2 x Double)