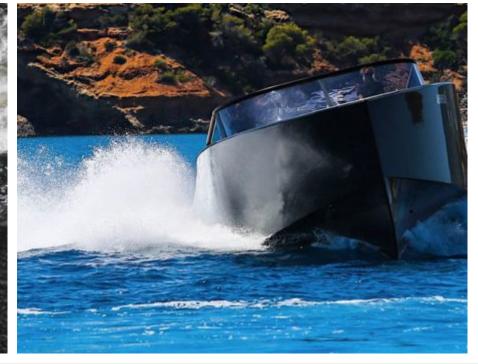

#### M/Y VANDUTCH *55*

























Air Conditioning Sound System







## **EXTERIOR DESIGN**

























### INTERIOR DESIGN





# GALLERY LIFESTYLE





Features

#### Specifications



Low rate per day

3 600 €



High rate per day

3 600 €



Summer low rate per week

21 600 €



Summer high rate per week

21 600 €



Winter low rate per week

21 600 €



Winter high rate per week

21 600 €



Builder

Vandutch



Year built

2018



Length

15.50 m



**Guests Cruising** 

11



Cabins

2

Winter Cruising Area(s)

French Riviera, West Mediterranean

Summer Cruising Area(s)
French Riviera, West Mediterranean

Crew

Max speed 35 knots

Cruising speed 25 knots

Fuel consumption 200 L/H

Type of cabins

2 (2 x Double)