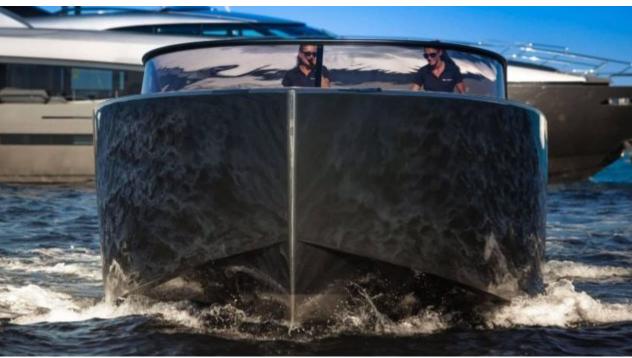

#### M/Y VANDUTCH *55*

























Air Conditioning Sound System







## **EXTERIOR DESIGN**

























### INTERIOR DESIGN





# GALLERY LIFESTYLE





Features

#### Specifications



Low rate per day

3 600 €



High rate per day

3 600 €



Summer low rate per week

21 600 €



Summer high rate per week

21 600 €



Winter low rate per week

21 600 €



Winter high rate per week

21 600 €



Builder

Vandutch



Year built

2018



Length

15.50 m



**Guests Cruising** 

11



Cabins

2

Winter Cruising Area(s)

French Riviera, West Mediterranean

Summer Cruising Area(s)
French Riviera, West Mediterranean

Crew

Max speed 35 knots

Cruising speed 25 knots

Fuel consumption 200 L/H

Type of cabins

2 (2 x Double)