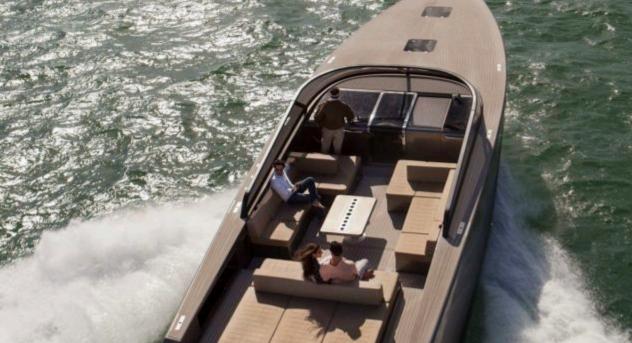

#### M/Y VANDUTCH *55*

























Air Conditioning Sound System







## **EXTERIOR DESIGN**

























### INTERIOR DESIGN





# GALLERY LIFESTYLE





Features

#### Specifications



Low rate per day

3 600 €



High rate per day

3 600 €



Summer low rate per week

21 600 €



Summer high rate per week

21 600 €



Winter low rate per week

21 600 €



Winter high rate per week

21 600 €



Builder

Vandutch



Year built

2018



Length

15.50 m



**Guests Cruising** 

11



Cabins

2

Winter Cruising Area(s)

French Riviera, West Mediterranean

Summer Cruising Area(s)
French Riviera, West Mediterranean

Crew

Max speed 35 knots

Cruising speed 25 knots

Fuel consumption 200 L/H

Type of cabins

2 (2 x Double)