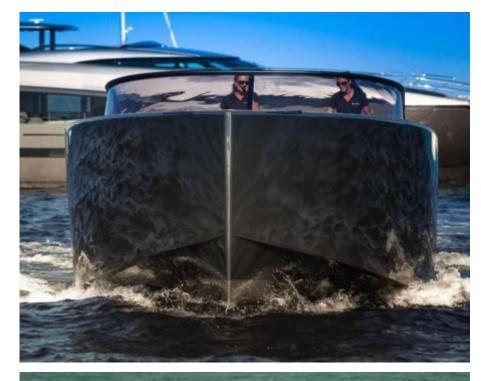

#### M/Y VANDUTCH *55*

























Air Conditioning Sound System







## **EXTERIOR DESIGN**

























### INTERIOR DESIGN





# GALLERY LIFESTYLE





Features

#### Specifications



Low rate per day

3 600 €



High rate per day

3 600 €



Summer low rate per week

21 600 €



Summer high rate per week

21 600 €



Winter low rate per week

21 600 €



Winter high rate per week

21 600 €



Builder

Vandutch



Year built

2018



Length

15.50 m



**Guests Cruising** 

11



Cabins

2

Winter Cruising Area(s)

French Riviera, West Mediterranean

Summer Cruising Area(s)
French Riviera, West Mediterranean

Crew

Max speed 35 knots

Cruising speed 25 knots

Fuel consumption 200 L/H

Type of cabins

2 (2 x Double)