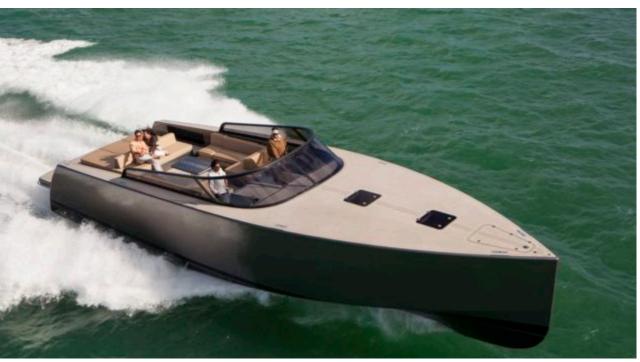

#### M/Y VANDUTCH *55*

























Air Conditioning Sound System







## **EXTERIOR DESIGN**

























### INTERIOR DESIGN





# GALLERY LIFESTYLE





Features

#### Specifications



Low rate per day

3 600 €



High rate per day

3 600 €



Summer low rate per week

21 600 €



Summer high rate per week

21 600 €



Winter low rate per week

21 600 €



Winter high rate per week

21 600 €



Builder

Vandutch



Year built

2018



Length

15.50 m



**Guests Cruising** 

11



Cabins

2

Winter Cruising Area(s)

French Riviera, West Mediterranean

Summer Cruising Area(s)
French Riviera, West Mediterranean

Crew

Max speed 35 knots

Cruising speed 25 knots

Fuel consumption 200 L/H

Type of cabins

2 (2 x Double)