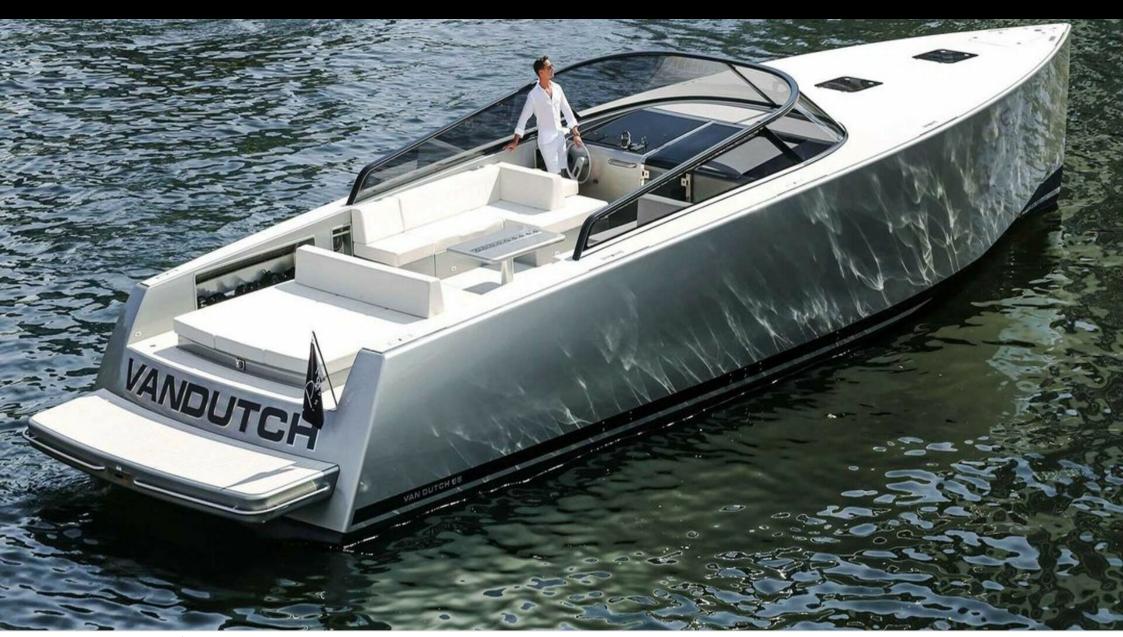

#### M/Y VANDUTCH *55*

























Air Conditioning Sound System







## **EXTERIOR DESIGN**

























### INTERIOR DESIGN





# GALLERY LIFESTYLE





Features

#### Specifications



Low rate per day

3 600 €



High rate per day

3 600 €



Summer low rate per week

21 600 €



Summer high rate per week

21 600 €



Winter low rate per week

21 600 €



Winter high rate per week

21 600 €



Builder

Vandutch



Year built

2018



Length

15.50 m



**Guests Cruising** 

11



Cabins

2

Winter Cruising Area(s)

French Riviera, West Mediterranean

Summer Cruising Area(s)
French Riviera, West Mediterranean

Crew

Max speed 35 knots

Cruising speed 25 knots

Fuel consumption 200 L/H

Type of cabins

2 (2 x Double)