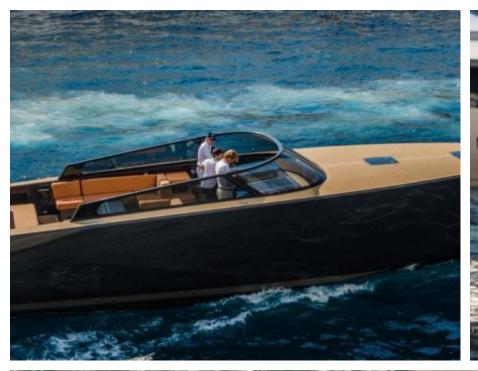

#### M/Y VANDUTCH *55*

























Air Conditioning Sound System







## **EXTERIOR DESIGN**

























### INTERIOR DESIGN





# GALLERY LIFESTYLE





Features

#### Specifications



Low rate per day

3 600 €



High rate per day

3 600 €



Summer low rate per week

21 600 €



Summer high rate per week

21 600 €



Winter low rate per week

21 600 €



Winter high rate per week

21 600 €



Builder

Vandutch



Year built

2018



Length

15.50 m



**Guests Cruising** 

11



Cabins

2

Winter Cruising Area(s)

French Riviera, West Mediterranean

Summer Cruising Area(s)
French Riviera, West Mediterranean

Crew

Max speed 35 knots

Cruising speed 25 knots

Fuel consumption 200 L/H

Type of cabins

2 (2 x Double)