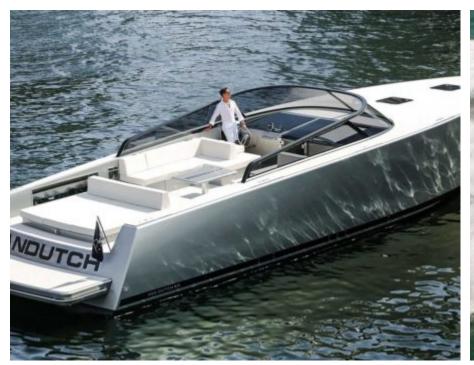

#### M/Y VANDUTCH *55*

























Air Conditioning Sound System







## **EXTERIOR DESIGN**

























### INTERIOR DESIGN





# GALLERY LIFESTYLE





Features

#### Specifications



Low rate per day

3 600 €



High rate per day

3 600 €



Summer low rate per week

21 600 €



Summer high rate per week

21 600 €



Winter low rate per week

21 600 €



Winter high rate per week

21 600 €



Builder

Vandutch



Year built

2018



Length

15.50 m



**Guests Cruising** 

11



Cabins

2

Winter Cruising Area(s)

French Riviera, West Mediterranean

Summer Cruising Area(s)
French Riviera, West Mediterranean

Crew

Max speed 35 knots

Cruising speed 25 knots

Fuel consumption 200 L/H

Type of cabins

2 (2 x Double)