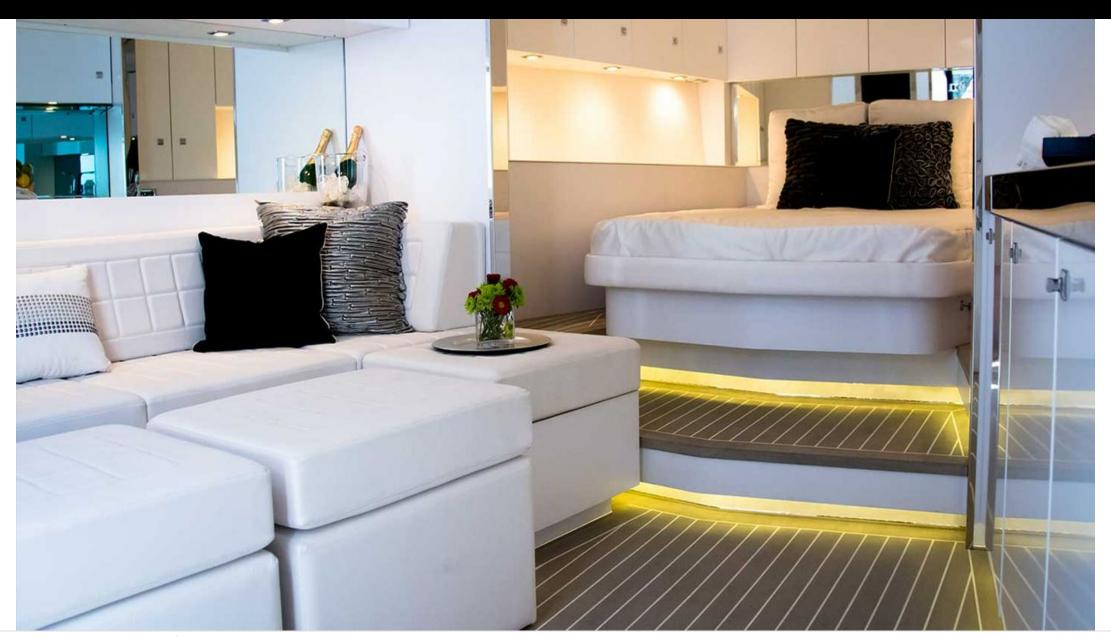

#### M/Y VANDUTCH *55*

























Air Conditioning Sound System







## **EXTERIOR DESIGN**

























### INTERIOR DESIGN





# GALLERY LIFESTYLE





Features

#### Specifications



Low rate per day

3 600 €



High rate per day

3 600 €



Summer low rate per week

21 600 €



Summer high rate per week

21 600 €



Winter low rate per week

21 600 €



Winter high rate per week

21 600 €



Builder

Vandutch



Year built

2018



Length

15.50 m



**Guests Cruising** 

11



Cabins

2

Winter Cruising Area(s)

French Riviera, West Mediterranean

Summer Cruising Area(s)
French Riviera, West Mediterranean

Crew

Max speed 35 knots

Cruising speed 25 knots

Fuel consumption 200 L/H

Type of cabins

2 (2 x Double)