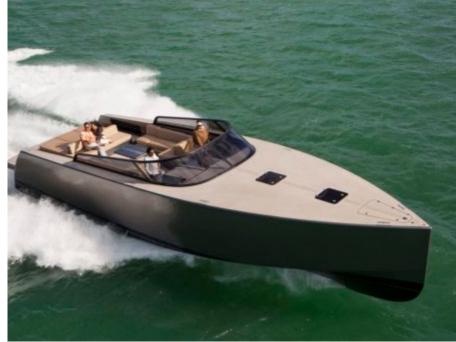

#### M/Y VANDUTCH *55*

























Air Conditioning Sound System







## **EXTERIOR DESIGN**

























### INTERIOR DESIGN





# GALLERY LIFESTYLE





Features

#### Specifications



Low rate per day

3 600 €



High rate per day

3 600 €



Summer low rate per week

21 600 €



Summer high rate per week

21 600 €



Winter low rate per week

21 600 €



Winter high rate per week

21 600 €



Builder

Vandutch



Year built

2018



Length

15.50 m



**Guests Cruising** 

11



Cabins

2

Winter Cruising Area(s)

French Riviera, West Mediterranean

Summer Cruising Area(s)
French Riviera, West Mediterranean

Crew

Max speed 35 knots

Cruising speed 25 knots

Fuel consumption 200 L/H

Type of cabins

2 (2 x Double)