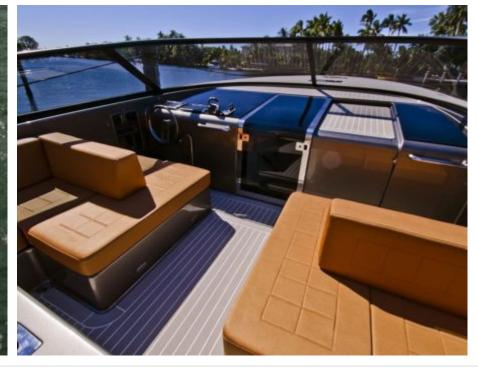

#### M/Y VANDUTCH *55*

























Air Conditioning Sound System







## **EXTERIOR DESIGN**

























### INTERIOR DESIGN





# GALLERY LIFESTYLE





Features

#### Specifications



Low rate per day

3 600 €



High rate per day

3 600 €



Summer low rate per week

21 600 €



Summer high rate per week

21 600 €



Winter low rate per week

21 600 €



Winter high rate per week

21 600 €



Builder

Vandutch



Year built

2018



Length

15.50 m



**Guests Cruising** 

11



Cabins

2

Winter Cruising Area(s)

French Riviera, West Mediterranean

Summer Cruising Area(s)
French Riviera, West Mediterranean

Crew

Max speed 35 knots

Cruising speed 25 knots

Fuel consumption 200 L/H

Type of cabins

2 (2 x Double)