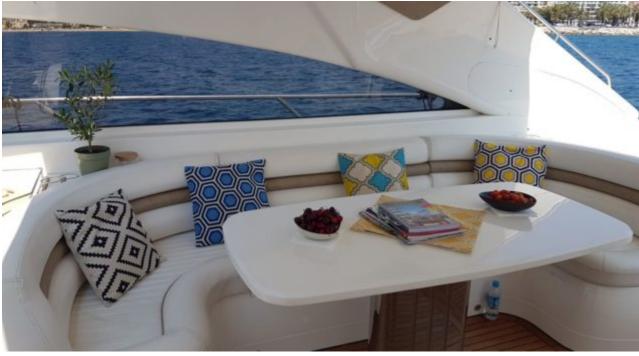

Length Guests 20.5m 67.26 ft. 12

°....

Cabins **3** 

Crew **2** 



#### *M/Y PRINCESS V65*



## M/Y PRINCESS V65



Sound System

Tender

Underwater Scooters x3





## EXTERIOR DESIGN





Interior design Exterior design Gallery lifestyle Specifications Features













# **INTERIOR DESIGN**









# GALLERY LIFESTYLE





# Specifications

| € Low 3 700                                                   | rate per day<br>€            |  |                      | €                                                             | High rate per day<br>3 700 €     |                    |
|---------------------------------------------------------------|------------------------------|--|----------------------|---------------------------------------------------------------|----------------------------------|--------------------|
| € Sum<br>22 20                                                | mer low rate per week<br>00€ |  |                      | €                                                             | Summer high rate p<br>22 200 €   | er week