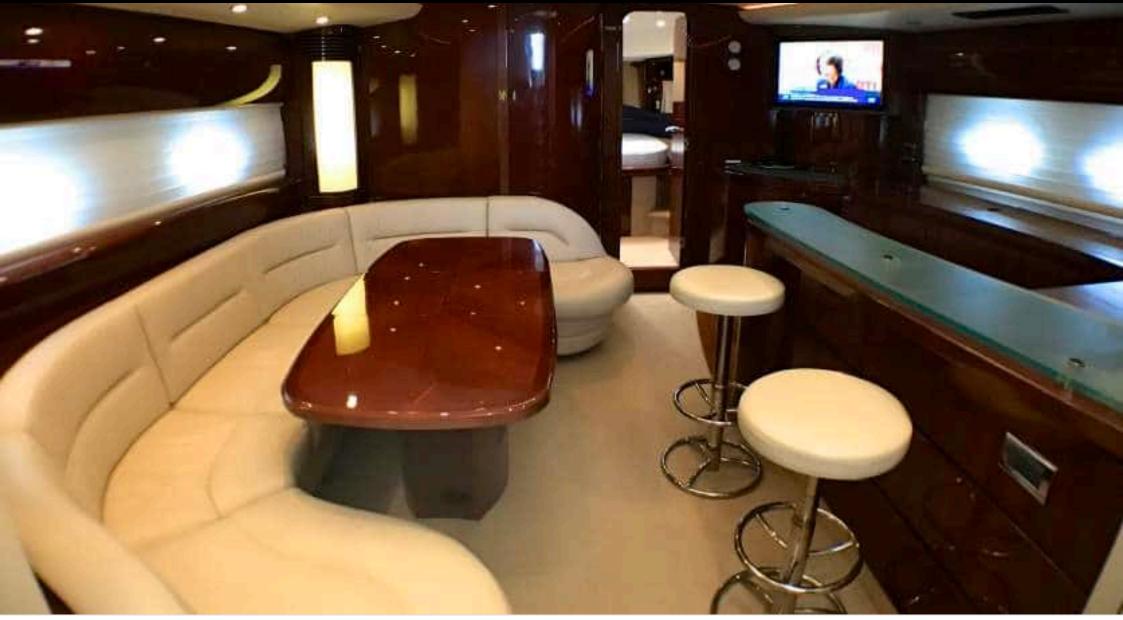

Length Guests 20.5m 67.26 ft. 12

°....

Cabins **3** 

Crew **2** 



#### *M/Y PRINCESS V65*



## M/Y PRINCESS V65



Sound System

Tender

Underwater Scooters x3





## EXTERIOR DESIGN





Interior design Exterior design Gallery lifestyle Specifications Features













# **INTERIOR DESIGN**









# GALLERY LIFESTYLE





# Specifications

| € Low 3 700                                                   | rate per day<br>€            |  |                      | €                                                             | High rate per day<br>3 700 €     |                    |
|---------------------------------------------------------------|------------------------------|--|----------------------|---------------------------------------------------------------|----------------------------------|--------------------|
| € Sum<br>22 20                                                | mer low rate per week<br>00€ |  |                      | €                                                             | Summer high rate p<br>22 200 €   | er week            |
| € Wint 22 20