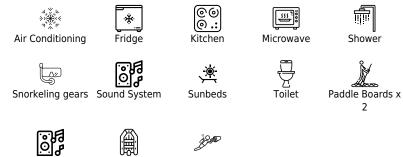

Length Guests 20.5m 67.26 ft. 12

°....

Cabins **3** 

Crew **2** 



#### *M/Y PRINCESS V65*



## M/Y PRINCESS V65



Sound System

Tender

Underwater Scooters x3





## EXTERIOR DESIGN





Interior design Exterior design Gallery lifestyle Specifications Features













# **INTERIOR DESIGN**









# GALLERY LIFESTYLE





# Specifications

| € Low 3 700                                                   | rate per day<br>€            |  |                      | €                                                             | High rate per day<br>3 700 €     |                    |
|---------------------------------------------------------------|------------------------------|--|----------------------|---------------------------------------------------------------|----------------------------------|--------------------|
| € Sum<br>22 20                                                | mer low rat