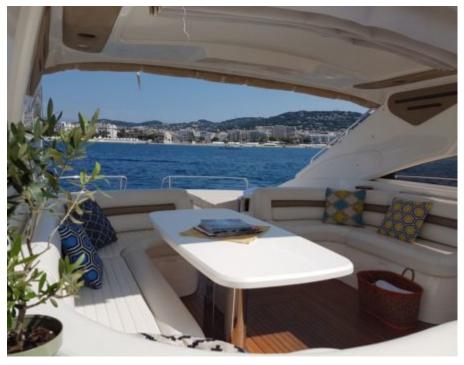

Length Guests 20.5m 67.26 ft. 12

°....

Cabins **3** 

Crew **2** 



#### *M/Y PRINCESS V65*



## M/Y PRINCESS V65



Sound System

Tender

Underwater Scooters x3





## EXTERIOR DESIGN





Interior design Exterior design Gallery lifestyle Specifications Features













# **INTERIOR DESIGN**









# GALLERY LIFESTYLE





# Specifications

| € Low 3 700                                                   | rate per day<br>€            |  |                      | €                                                             | High rate per day<br>3 700 €     |                    |
|---------------------------------------------------------------|------------------------------|--|----------------------|---------------------------------------------------------------|----------------------------------|--------------------|
| € Sum<br>22 20                                                | mer low rate per week<br>00€ |  |                      | €                                                             | Summer high rate p<br>22 200 €   | er week