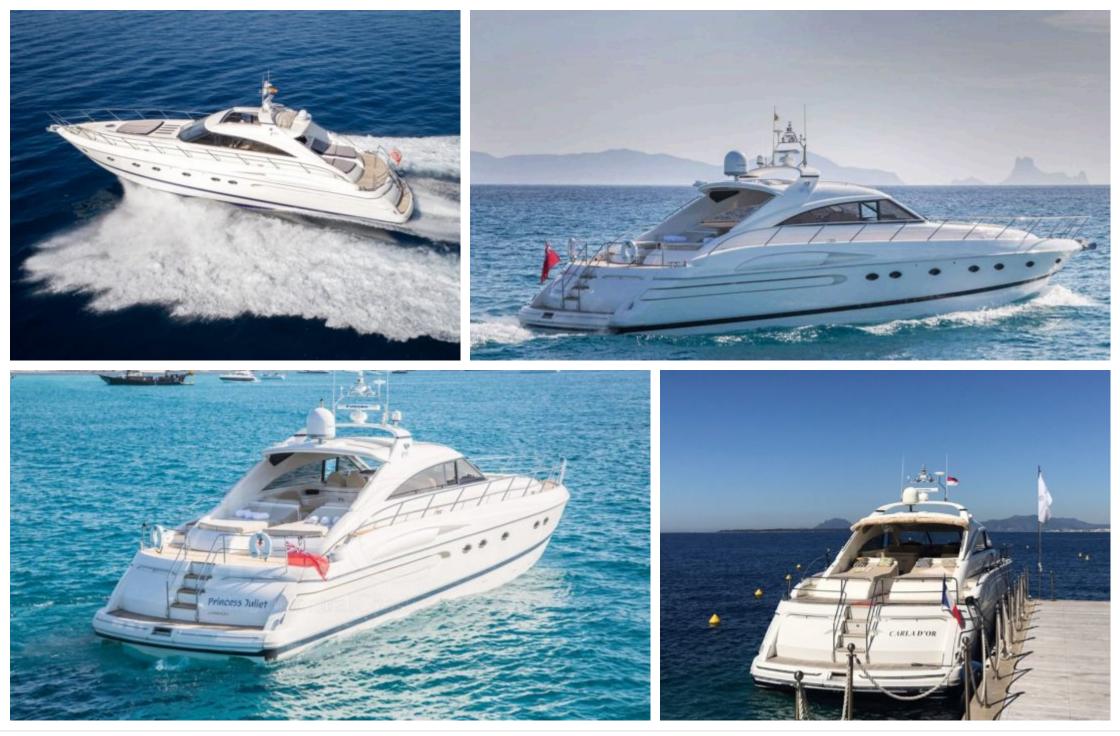

Length Guests 20.5m 67.26 ft. 12

°....

Cabins **3** 

Crew **2** 



#### *M/Y PRINCESS V65*



## M/Y PRINCESS V65



Sound System

Tender

Underwater Scooters x3





## EXTERIOR DESIGN





Interior design Exterior design Gallery lifestyle Specifications Features













# **INTERIOR DESIGN**









# GALLERY LIFESTYLE





# Specifications

| € Low 3 700                                                   | rate per day<br>€            |  |                      | €                                                             | High rate per day<br>3 700 €     |                    |
|---------------------------------------------------------------|------------------------------|--|----------------------|---------------------------------------------------------------|----------------------------------|--------------------|
| € Sum<br>22 20                                                | mer low rate per week<br>00€ |  |                      | €                                                             | Summer high rate p<br>22 200 €   | er wee