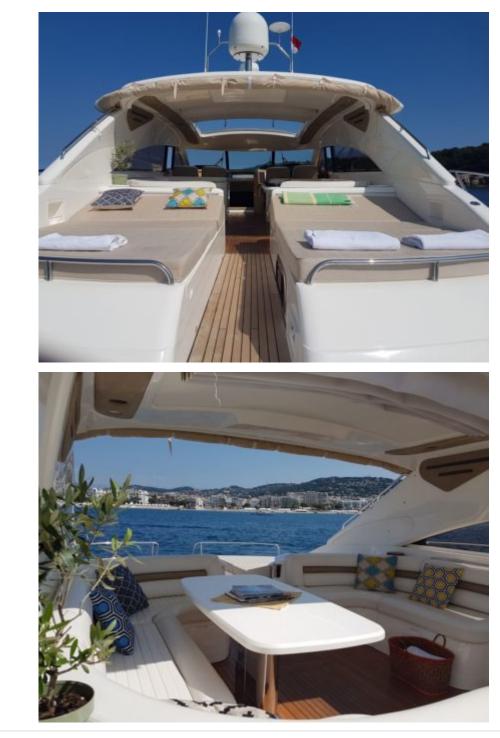

Length Guests 20.5m 67.26 ft. 12

°....

Cabins **3** 

Crew **2** 



#### *M/Y PRINCESS V65*



## M/Y PRINCESS V65



Sound System

Tender

Underwater Scooters x3





## EXTERIOR DESIGN





Interior design Exterior design Gallery lifestyle Specifications Features













# **INTERIOR DESIGN**









# GALLERY LIFESTYLE





# Specifications

| € Low 3 700                                                   | rate per day<br>€            |  |                      | €                                                             | High rate per day<br>3 700 €     |                    |
|---------------------------------------------------------------|------------------------------|--|----------------------|---------------------------------------------------------------|----------------------------------|--------------------|
| € Sum<br>22 20                                                | mer low rate per week<br>00€ |  |                      | €