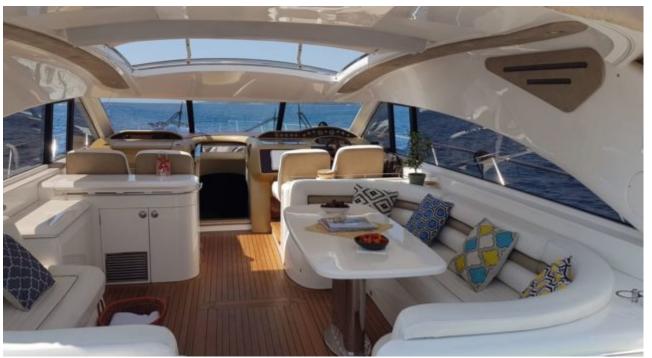

Length Guests 20.5m 67.26 ft. 12

°....

Cabins **3** 

Crew **2** 



#### *M/Y PRINCESS V65*



## M/Y PRINCESS V65



Sound System

Tender

Underwater Scooters x3





## EXTERIOR DESIGN





Interior design Exterior design Gallery lifestyle Specifications Features













# **INTERIOR DESIGN**









# GALLERY LIFESTYLE





# Specifications

| € Low 3 700                                                   | rate per day<br>€            |  |                      | €                                                             | High rate per day<br>3 700 €     |                    |
|---------------------------------------------------------------|------------------------------|--|----------------------|---------------------------------------------------------------|----------------------------------|--------------------|
| € Sum<br>22 20                                                | mer low rate per week<br>00€ |  |                      | €                                                             | Summer high rate p<br>22 200 €   | er week