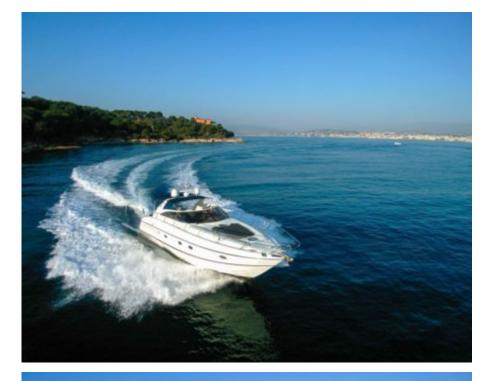

# EXTERIOR DESIGN

2017

Year refit

2023

Length

16 m

**Guests Cruising** 

10

Cabins

1

Winter Cruising Area(s)

French Riviera, West Mediterranean

Summer Cruising Area(s)
French Riviera, West Mediterranean

Crew

Max speed 33 knots

Cruising speed 25 knots

Fuel consumption 200 L/H