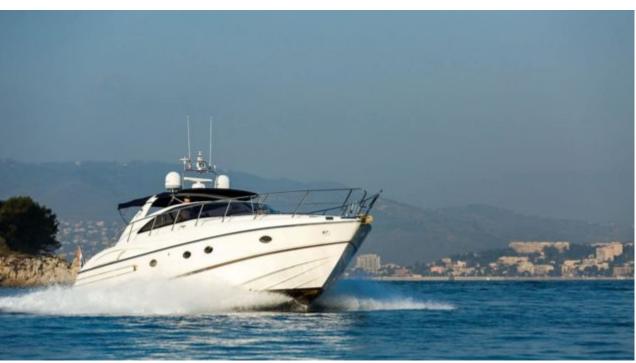

## M/Y PRINCESS V50































# EXTERIOR DESIGN











## INTERIOR DESIGN









## GALLERY LIFESTYLE





**Features** 

#### Specifications



Low rate per day

2 600 €



High rate per day

2 600 €



Summer low rate per week

15 600 €



Summer high rate per week

15 600 €



Winter low rate per week

15 600 €



Winter high rate per week

15 600 €



Builder

Princess



Year built

2017



Year refit

2023



Length

16 m



**Guests Cruising** 

10



Cabins

1

Winter Cruising Area(s)

French Riviera, West Mediterranean

Summer Cruising Area(s)
French Riviera, West Mediterranean

Crew

Max speed 33 knots

Cruising speed 25 knots

Fuel consumption 200 L/H

Type of cabins

1 (1 x Double)