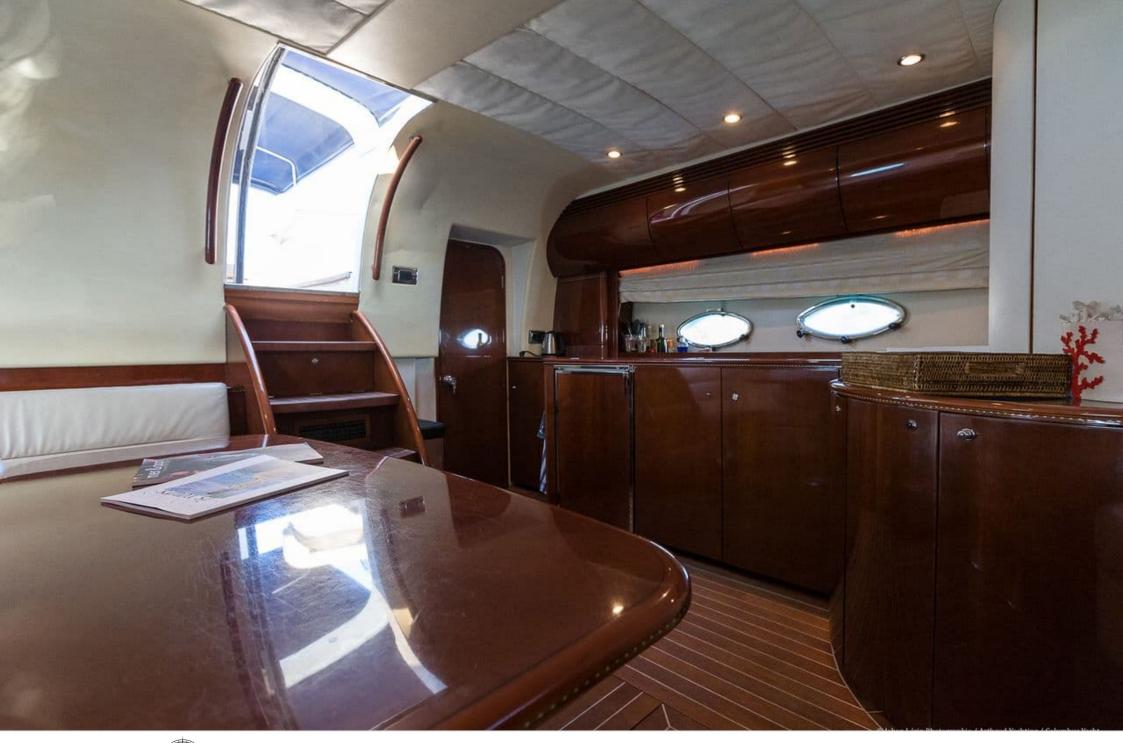

## M/Y PRINCESS V50































# EXTERIOR DESIGN











## INTERIOR DESIGN









## GALLERY LIFESTYLE





**Features** 

#### Specifications



Low rate per day

2 600 €



High rate per day

2 600 €



Summer low rate per week

15 600 €



Summer high rate per week

15 600 €



Winter low rate per week

15 600 €



Winter high rate per week

15 600 €



Builder

Princess



Year built

2017



Year refit

2023



Length

16 m



**Guests Cruising** 

10



Cabins

1

Winter Cruising Area(s)

French Riviera, West Mediterranean

Summer Cruising Area(s)
French Riviera, West Mediterranean

Crew

Max speed 33 knots

Cruising speed 25 knots

Fuel consumption 200 L/H

Type of cabins

1 (1 x Double)