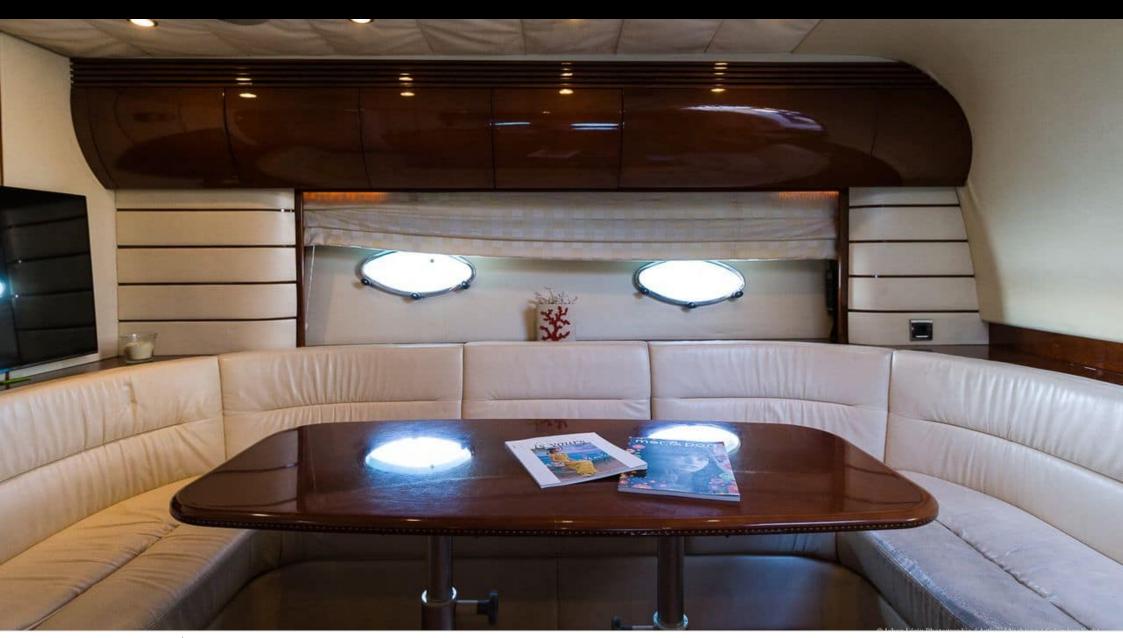

## M/Y PRINCESS V50































# EXTERIOR DESIGN











## INTERIOR DESIGN









## GALLERY LIFESTYLE





**Features** 

#### Specifications



Low rate per day

2 600 €



High rate per day

2 600 €



Summer low rate per week

15 600 €



Summer high rate per week

15 600 €



Winter low rate per week

15 600 €



Winter high rate per week

15 600 €



Builder

Princess



Year built

2017



Year refit

2023



Length

16 m



**Guests Cruising** 

10



Cabins

1

Winter Cruising Area(s)

French Riviera, West Mediterranean

Summer Cruising Area(s)
French Riviera, West Mediterranean

Crew

Max speed 33 knots

Cruising speed 25 knots

Fuel consumption 200 L/H

Type of cabins

1 (1 x Double)