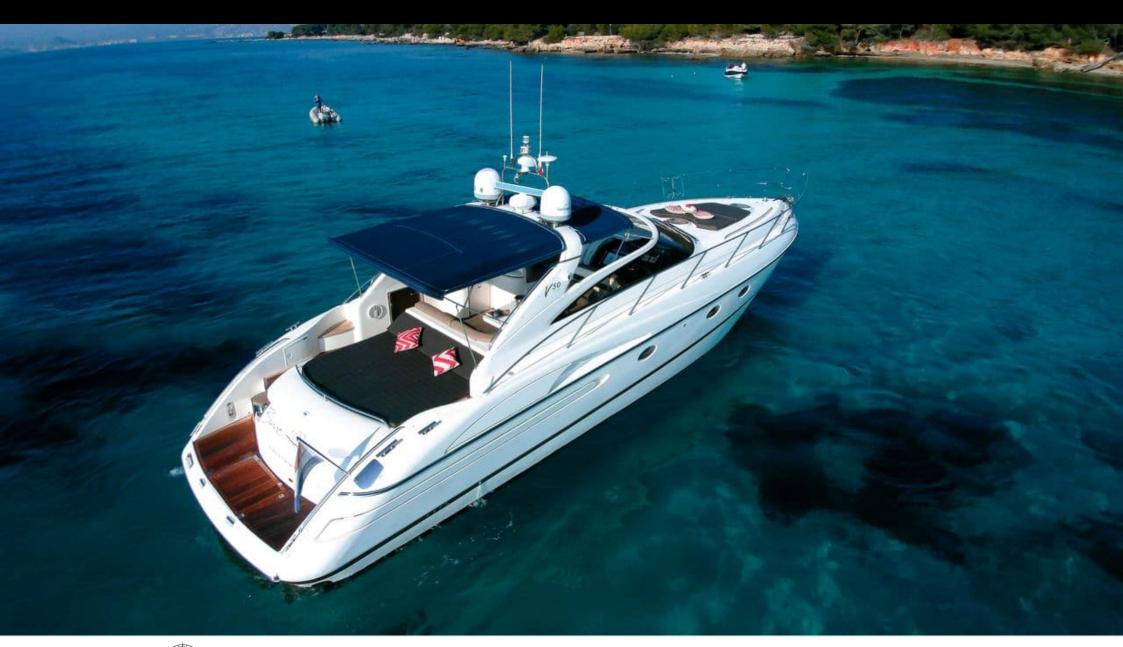

## M/Y PRINCESS V50































# EXTERIOR DESIGN











## INTERIOR DESIGN









## GALLERY LIFESTYLE





**Features** 

#### Specifications



Low rate per day

2 600 €



High rate per day

2 600 €



Summer low rate per week

15 600 €



Summer high rate per week

15 600 €



Winter low rate per week

15 600 €



Winter high rate per week

15 600 €



Builder

Princess



Year built

2017



Year refit

2023



Length

16 m



**Guests Cruising** 

10



Cabins

1

Winter Cruising Area(s)

French Riviera, West Mediterranean

Summer Cruising Area(s)
French Riviera, West Mediterranean

Crew

Max speed 33 knots

Cruising speed 25 knots

Fuel consumption 200 L/H

Type of cabins

1 (1 x Double)