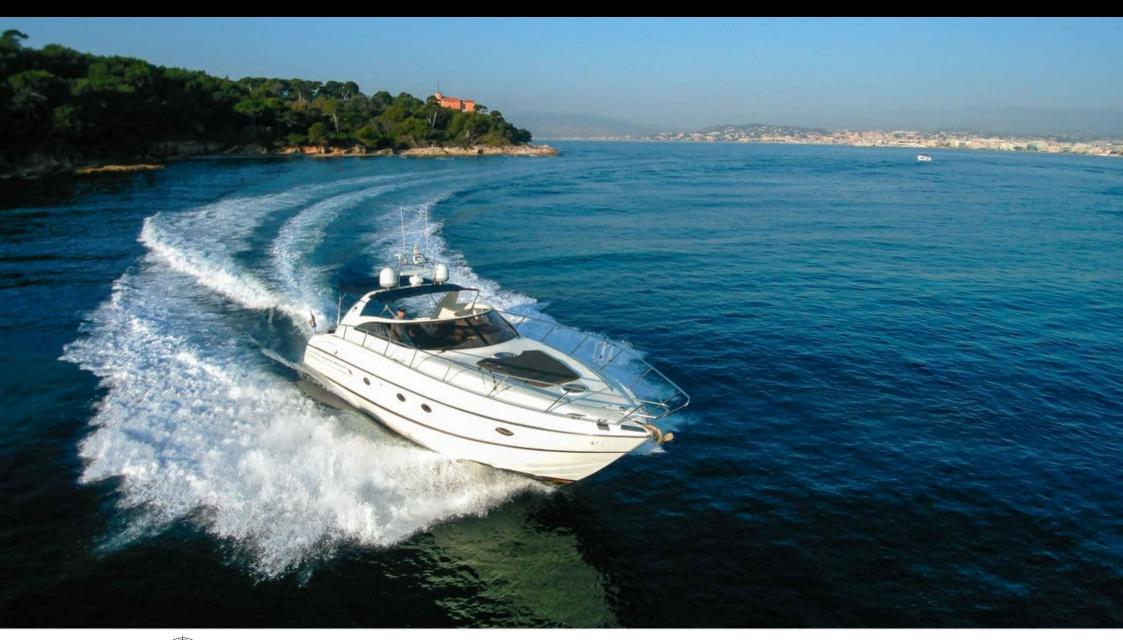

## M/Y PRINCESS V50































# EXTERIOR DESIGN











## INTERIOR DESIGN









## GALLERY LIFESTYLE





**Features** 

#### Specifications



Low rate per day

2 600 €



High rate per day

2 600 €



Summer low rate per week

15 600 €



Summer high rate per week

15 600 €



Winter low rate per week

15 600 €



Winter high rate per week

15 600 €



Builder

Princess



Year built

2017



Year refit

2023



Length

16 m



**Guests Cruising** 

10



Cabins

1

Winter Cruising Area(s)

French Riviera, West Mediterranean

Summer Cruising Area(s)
French Riviera, West Mediterranean

Crew

Max speed 33 knots

Cruising speed 25 knots

Fuel consumption 200 L/H

Type of cabins

1 (1 x Double)