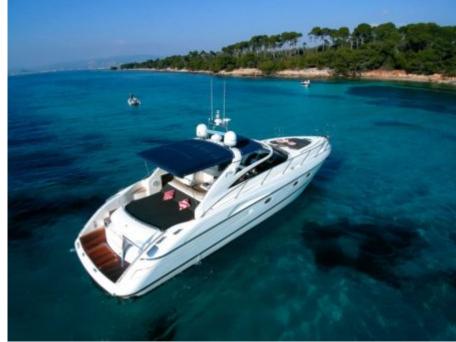

# EXTERIOR DESIGN

2017

Year refit

2023

Length

16 m

**Guests Cruising** 

10

Cabins

1

Winter Cruising Area(s)

French Riviera, West Mediterranean

Summer Cruising Area(s)
French Riviera, West Mediterranean

Crew

Max speed 33 knots

Cruising speed 25 knots

Fuel consumption 200 L/H