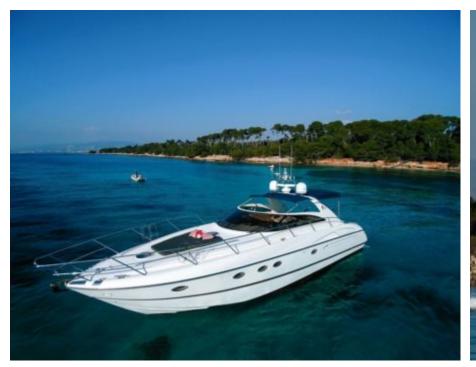

## M/Y PRINCESS V50































# EXTERIOR DESIGN











## INTERIOR DESIGN









## GALLERY LIFESTYLE





**Features** 

#### Specifications



Low rate per day

2 600 €



High rate per day

2 600 €



Summer low rate per week

15 600 €



Summer high rate per week

15 600 €



Winter low rate per week

15 600 €



Winter high rate per week

15 600 €



Builder

Princess



Year built

2017



Year refit

2023



Length

16 m



**Guests Cruising** 

10



Cabins

1

Winter Cruising Area(s)

French Riviera, West Mediterranean

Summer Cruising Area(s)
French Riviera, West Mediterranean

Crew

Max speed 33 knots

Cruising speed 25 knots

Fuel consumption 200 L/H

Type of cabins

1 (1 x Double)