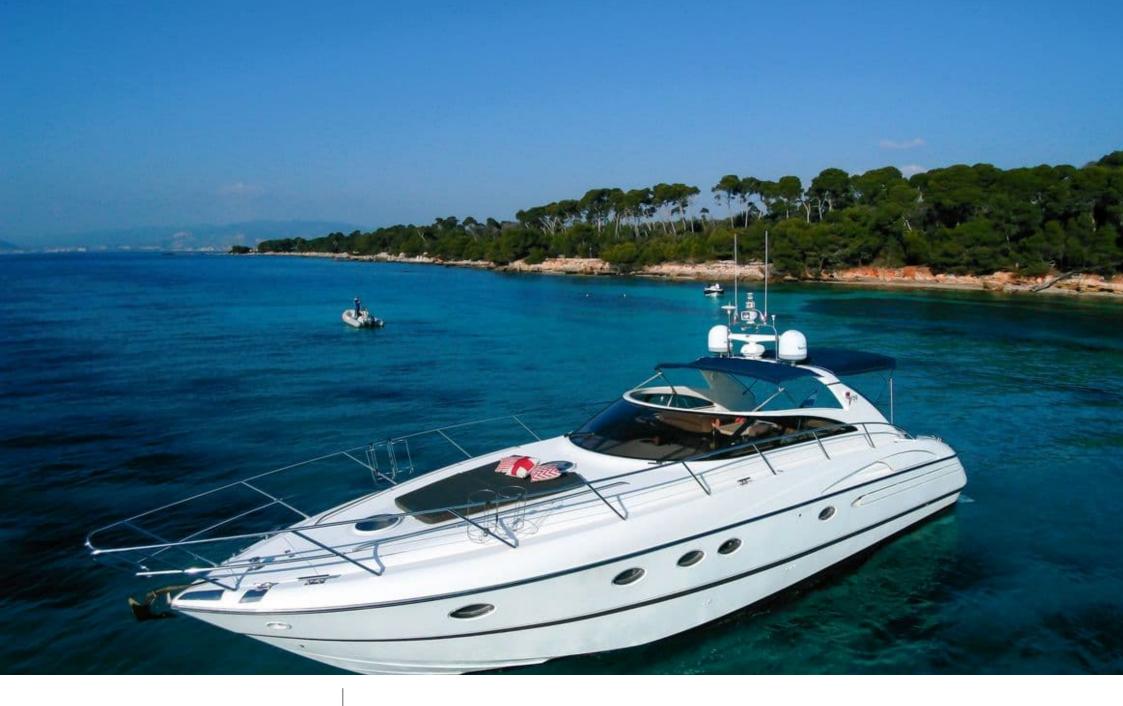

## M/Y PRINCESS V50

# EXTERIOR DESIGN

#### Specifications

Low rate per day

2 600 €

High rate per day

2 600 €

Summer low rate per week

15 600 €

Summer high rate per week

2017

Year refit

2023

Length

16 m

**Guests Cruising** 

10

Cabins

1

Winter Cruising Area(s)

French Riviera, West Mediterranean

Summer Cruising Area(s)
French Riviera, West Mediterranean

Crew

Max speed 33 knots

Cruising speed 25 knots

Fuel consumption 200 L/H