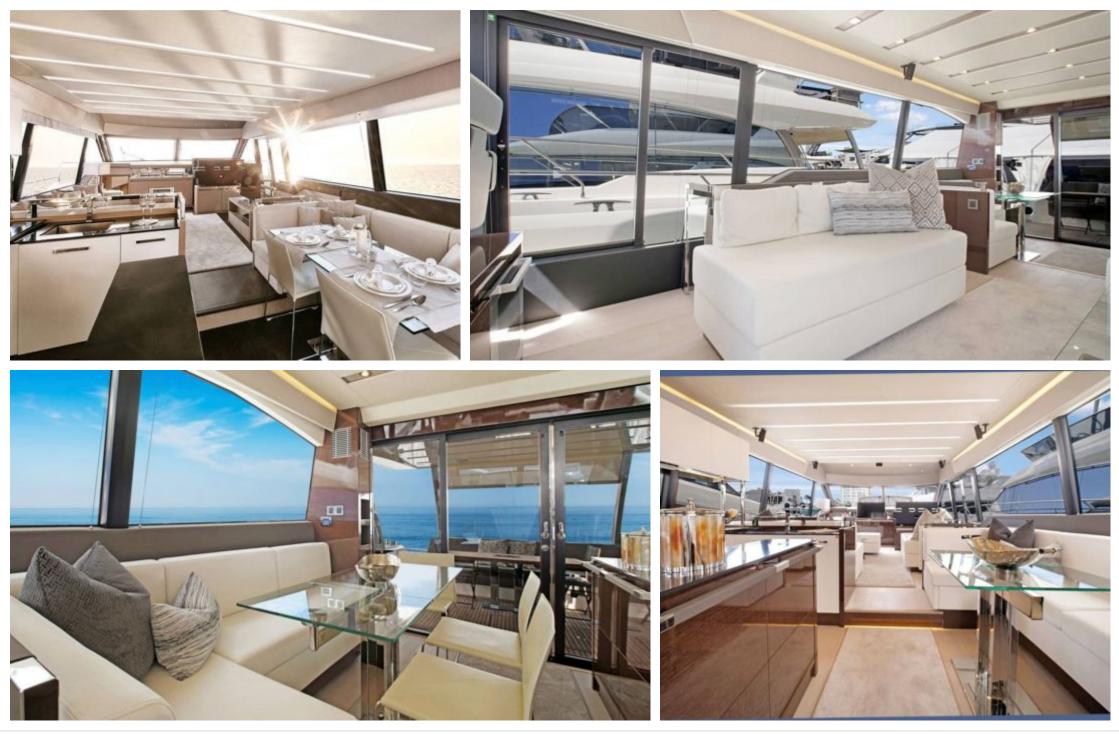

#### M/Y PRESTIGE 680





## M/Y PRESTIGE 680









## EXTERIOR DESIGN

















# INTERIOR DESIGN





Interior design Exterior design Gallery lifestyle Specifications Features









Interior design Exterior design Gallery lifestyle Specifications Features

## GALLERY LIFESTYLE













## Specifications

| €                                                             | Low rate per day<br>6 300 €          |  |                      | €                                                             | High rate per day<br>6 300 €          |  |
|---------------------------------------------------------------|--------------------------------------|--|----------------------|---------------------------------------------------------------|---------------------------------------|--|
| €                                                             | Summer low rate per week<br>37 800 € |  |                      | €