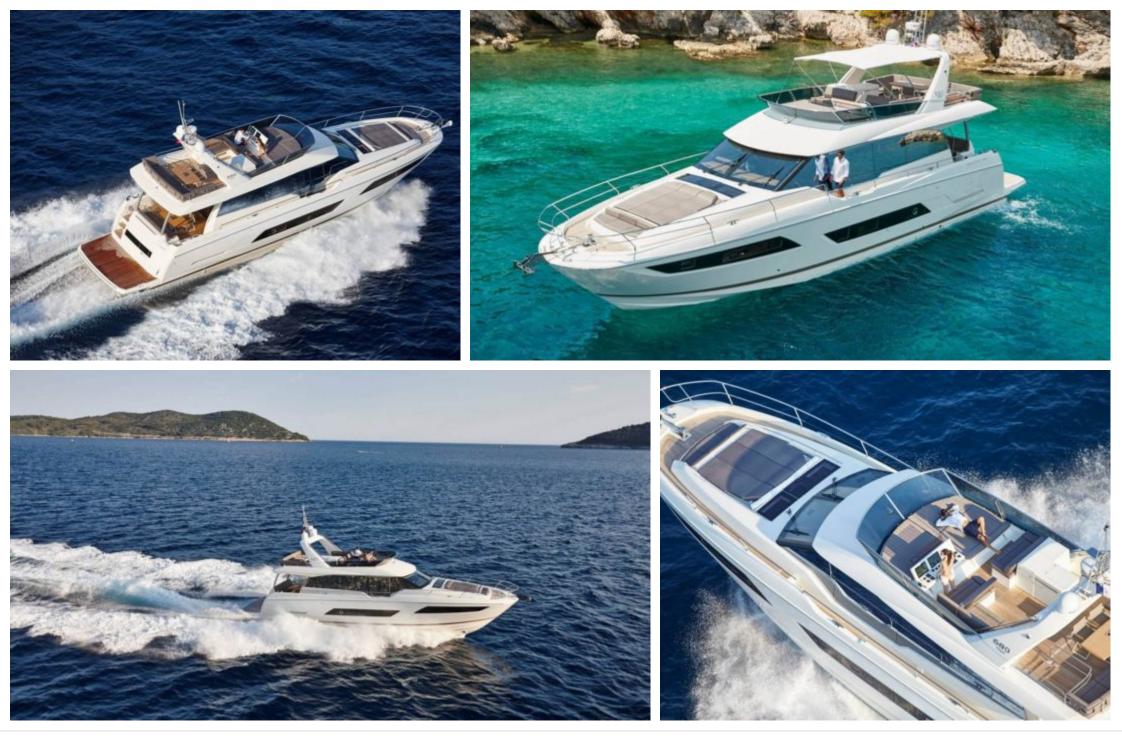

#### M/Y PRESTIGE 680





## M/Y PRESTIGE 680









## EXTERIOR DESIGN

















# INTERIOR DESIGN





Interior design Exterior design Gallery lifestyle Specifications Features









Interior design Exterior design Gallery lifestyle Specifications Features

## GALLERY LIFESTYLE













## Specifications

| €                                                             | Low rate per day<br>6 300 €          |  |                      | €                                                             | High rate per day<br>6 300 €          |  |
|---------------------------------------------------------------|--------------------------------------|--|----------------------|---------------------------------------------------------------|---------------------------------------|--|
| €                                                             | Summer low r