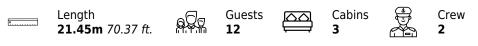

## Specifications

| €                                                             | Low rate per day<br>6 300 €          |  |                      | €                                                             | High rate per day<br>6 300 €          |  |
|---------------------------------------------------------------|--------------------------------------|--|----------------------|---------------------------------------------------------------|---------------------------------------|--|
| €                                                             | Summer low rate per week<br>37 800 € |  |                      | €                                                             | Summer high rate per week<br>37 800 € |  |
| €                                                             | Winter low rate per week<br>37 800€  |  |                      | €                                                             | Winter high rate per week<br>37 800 € |  |
|                                                               | Builder<br>Prestige                  |  | Year bui<br>2018     | lt                                                            | Year refit                            |  |
|                                                               | Length<br>21.45 m                    |  |                      |                                                               | Guests Cruising<br>12 Cabins<br>3     |  |
| Winter Cruising Area(s)<br>French Riviera, West Mediterranean |                                      |  |                      | Summer Cruising Area(s)<br>French Riviera, West Mediterranean |                                       |  |
| Crew<br>2                                                     | Max speed<br>30 knots                |  | Cruising<br>19 knots | speed                                                         | Fuel consumption<br>300 L/H           |  |
| Type of cabins<br>3 (3 x Double)                              |                                      |  |                      |                                                               |                                       |  |
|                                                               |                                      |  |                      |                                                               |                                       |  |