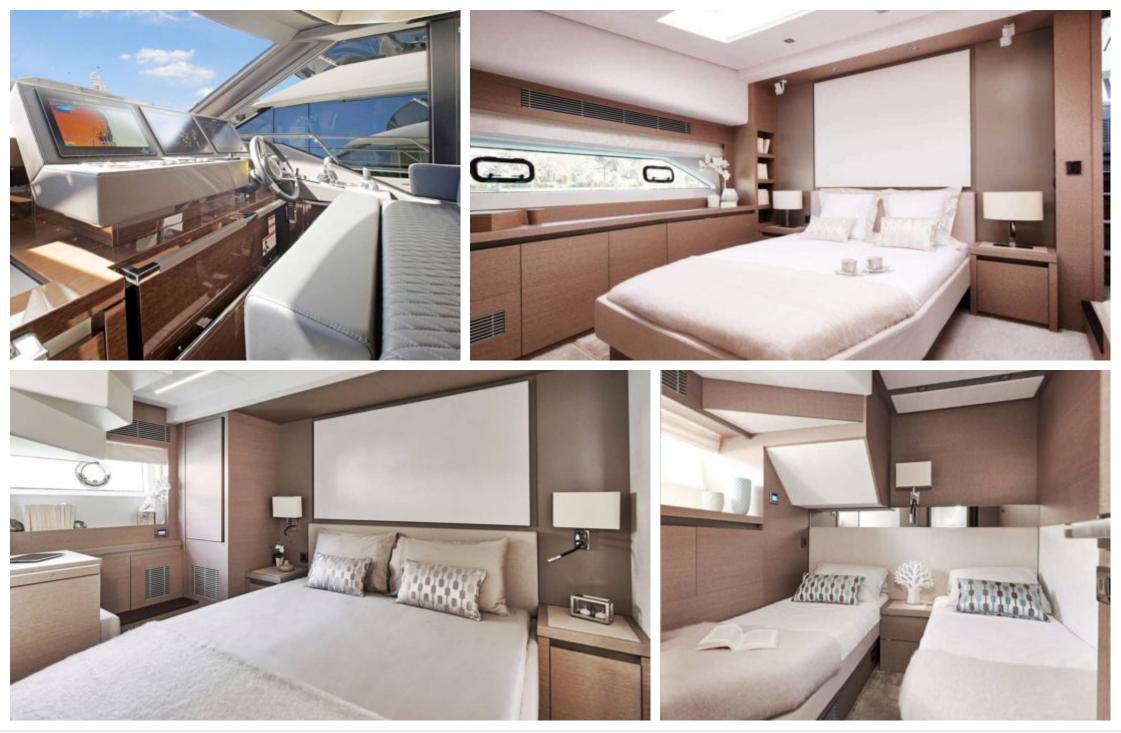

#### M/Y PRESTIGE 680





## M/Y PRESTIGE 680









## EXTERIOR DESIGN

















# INTERIOR DESIGN





Interior design Exterior design Gallery lifestyle Specifications Features









Interior design Exterior design Gallery lifestyle Specifications Features

## GALLERY LIFESTYLE













## Specifications

| €                                                             | Low rate per day<br>6 300 €          |  |                      | €                                                             | High rate per day<br>6 300 €          |  |
|---------------------------------------------------------------|--------------------------------------|--|----------------------|---------------------------------------------------------------|---------------------------------------|--|
| €                                                             | Summer low rate per week<br>37 800 € |  |                      | €