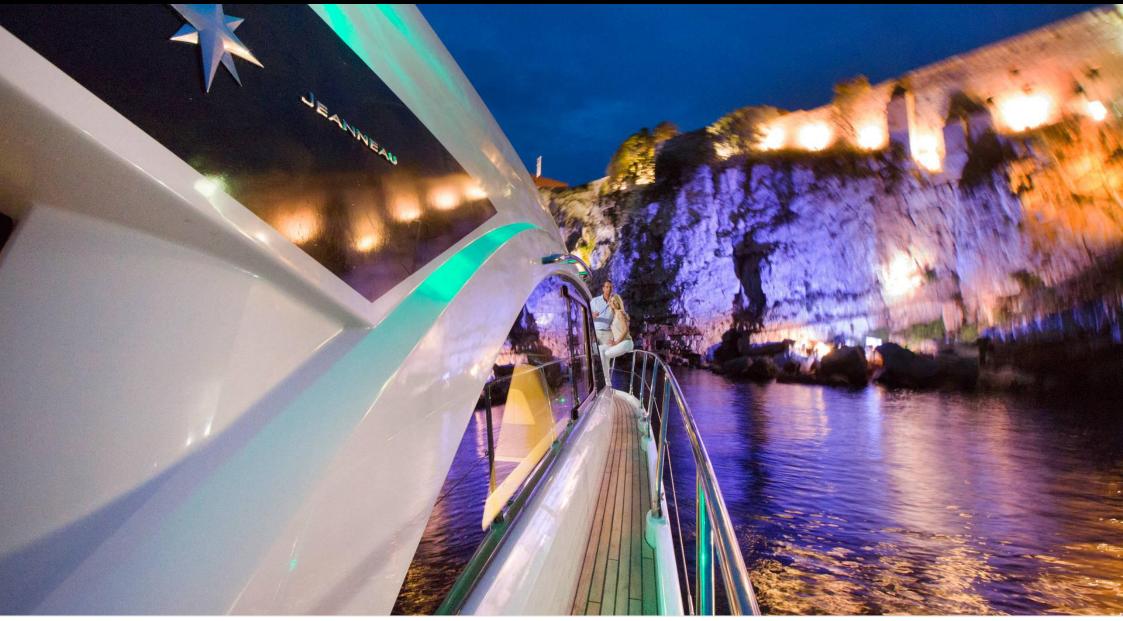

M/Y LEADER 46

Length Guests Cabins Crew **14.5m** 47.57 ft.

### EXTERIOR DESIGN

Interior design Exterior design Gallery lifestyle Specifications Features