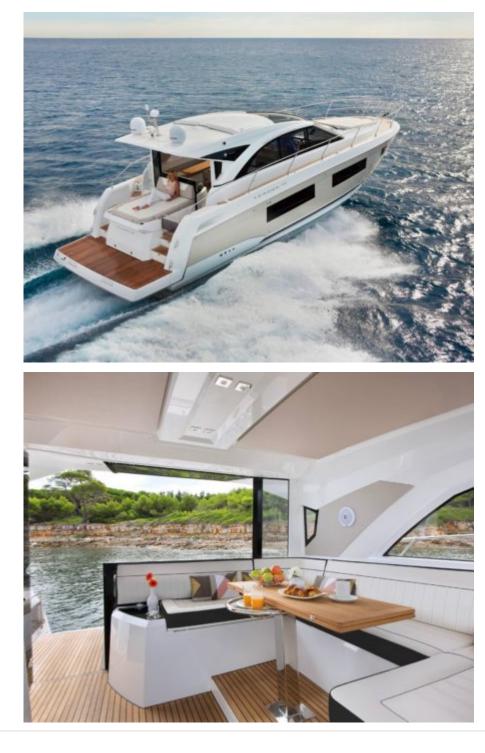

M/Y LEADER 46

Length Guests Cabins Crew **14.5m** 47.57 ft.

### EXTERIOR DESIGN

Interior design Exterior design Gallery lifestyle Specifications Features

# INTERIOR DESIGN

Interior design Exterior design Gallery lifestyle Specifications Features

# GALLERY LIFESTYLE

Interior design Exterior design Gallery lifestyle Specifications Features