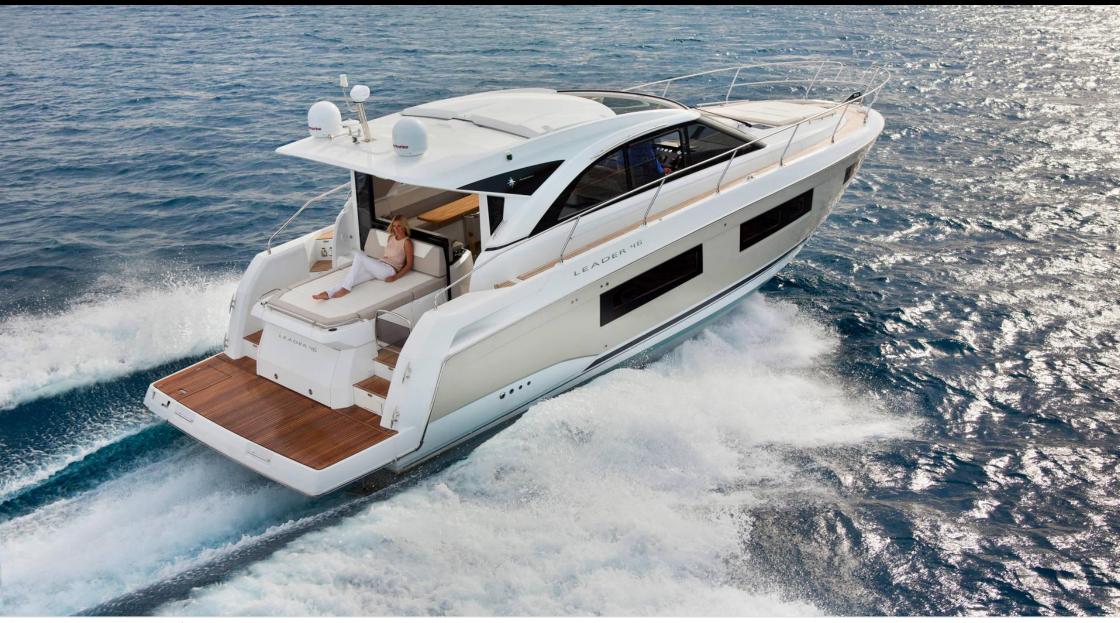

M/Y LEADER 46

Length Guests Cabins Crew **14.5m** 47.57 ft.

### EXTERIOR DESIGN

Interior design Exterior design Gallery lifestyle Specifications Features