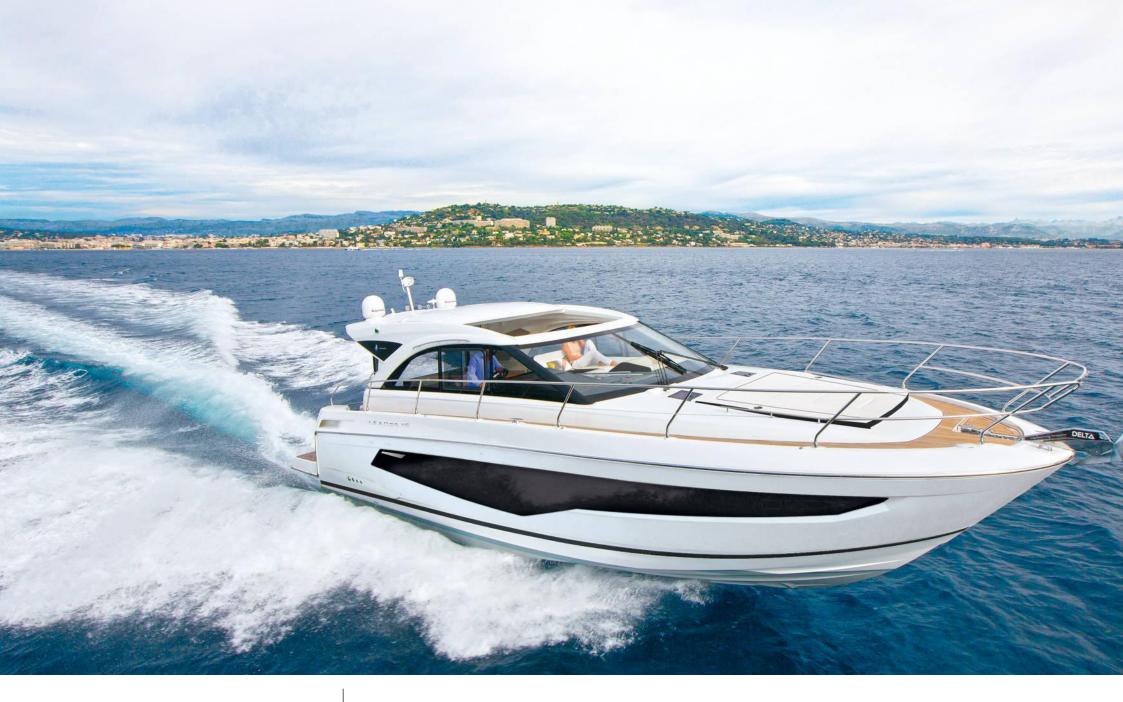

M/Y LEADER 46

Length Guests Cabins Crew **14.5m** 47.57 ft.

#### M/Y LEADER 46

### EXTERIOR DESIGN

Interior design Exterior design Gallery lifestyle Specifications Features