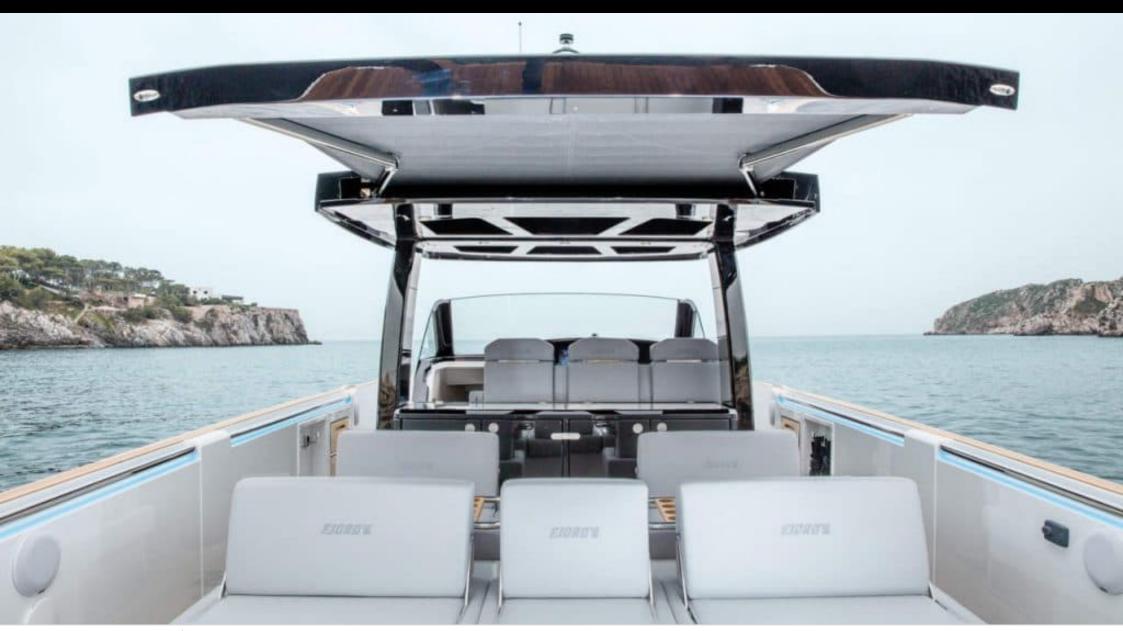

Cabins





# M/Y FJORD 42













**Features** 

# EXTERIOR DESIGN





Features











## INTERIOR DESIGN





### GALLERY LIFESTYLE





Specifications

Features

#### Specifications



Low rate per day

3 300 €



High rate per day

3 300 €



Summer low rate per week

19 800 €



Summer high rate per week

19 800 €



Winter low rate per week

19 800 €



Winter high rate per week

19 800 €



Builder

Fjord



Year built

2018



Length

13.5 m



**Guests Cruising** 

11



Cabins

2

Winter Cruising Area(s)

French Riviera, West Mediterranean

Summer Cruising Area(s)

Franch Riviera, West Meditorra

French Riviera, West Mediterranean

Crew

Max speed 30 knots

Cruising speed 25 knots

Fuel consumption

120 L/H

Type of cabins

2 (2 x Double)