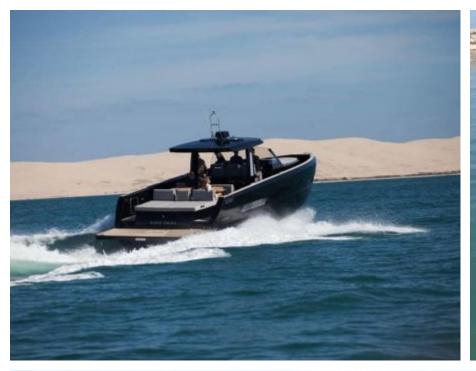

Cabins





# M/Y FJORD 42













**Features** 

# EXTERIOR DESIGN





Features











## INTERIOR DESIGN





### GALLERY LIFESTYLE





Specifications

Features

#### Specifications



Low rate per day

3 300 €



High rate per day

3 300 €



Summer low rate per week

19 800 €



Summer high rate per week

19 800 €



Winter low rate per week

19 800 €



Winter high rate per week

19 800 €



Builder

Fjord



Year built

2018



Length

13.5 m



**Guests Cruising** 

11



Cabins

2

Winter Cruising Area(s)

French Riviera, West Mediterranean

Summer Cruising Area(s)

Franch Riviera, West Meditorra

French Riviera, West Mediterranean

Crew

Max speed 30 knots

Cruising speed 25 knots

Fuel consumption

120 L/H

Type of cabins

2 (2 x Double)