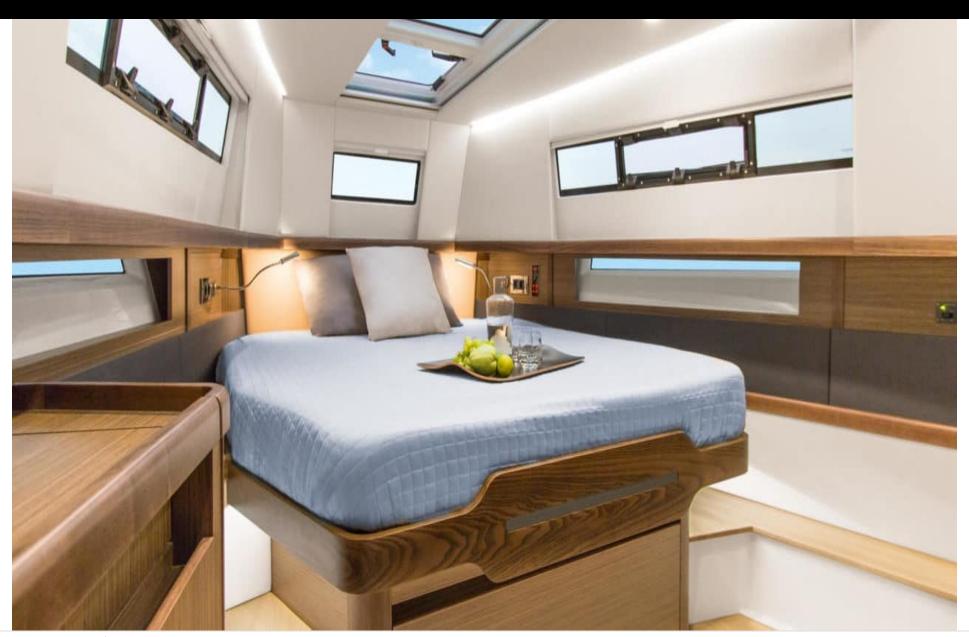

Cabins





# M/Y FJORD 42













**Features** 

# EXTERIOR DESIGN





Features











## INTERIOR DESIGN





### GALLERY LIFESTYLE





Specifications

Features

#### Specifications



Low rate per day

3 300 €



High rate per day

3 300 €



Summer low rate per week

19 800 €



Summer high rate per week

19 800 €



Winter low rate per week

19 800 €



Winter high rate per week

19 800 €



Builder

Fjord



Year built

2018



Length

13.5 m



**Guests Cruising** 

11



Cabins

2

Winter Cruising Area(s)

French Riviera, West Mediterranean

Summer Cruising Area(s)

Franch Riviera, West Meditorra

French Riviera, West Mediterranean

Crew

Max speed 30 knots

Cruising speed 25 knots

Fuel consumption

120 L/H

Type of cabins

2 (2 x Double)