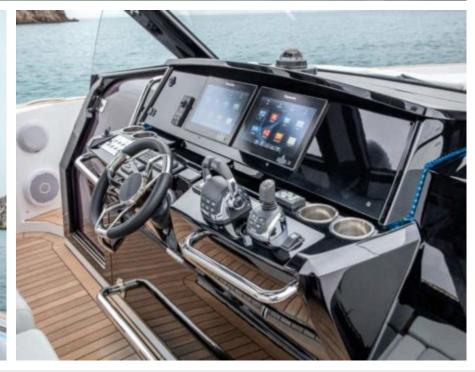

Cabins





# M/Y FJORD 42













**Features** 

# EXTERIOR DESIGN





Features











## INTERIOR DESIGN





### GALLERY LIFESTYLE





Specifications

Features

#### Specifications



Low rate per day

3 300 €



High rate per day

3 300 €



Summer low rate per week

19 800 €



Summer high rate per week

19 800 €



Winter low rate per week

19 800 €



Winter high rate per week

19 800 €



Builder

Fjord



Year built

2018



Length

13.5 m



**Guests Cruising** 

11



Cabins

2

Winter Cruising Area(s)

French Riviera, West Mediterranean

Summer Cruising Area(s)

Franch Riviera, West Meditorra

French Riviera, West Mediterranean

Crew

Max speed 30 knots

Cruising speed 25 knots

Fuel consumption

120 L/H

Type of cabins

2 (2 x Double)