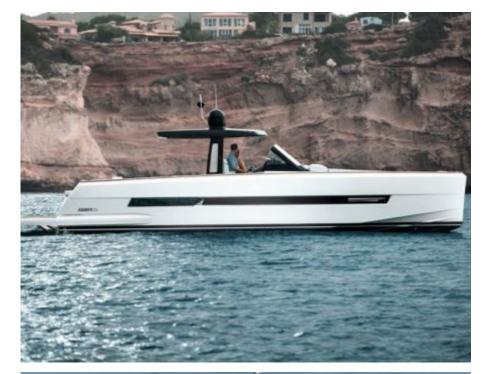

Cabins





# M/Y FJORD 42













**Features** 

# EXTERIOR DESIGN





Features











## INTERIOR DESIGN





### GALLERY LIFESTYLE





Specifications

Features

#### Specifications



Low rate per day

3 300 €



High rate per day

3 300 €



Summer low rate per week

19 800 €



Summer high rate per week

19 800 €



Winter low rate per week

19 800 €



Winter high rate per week

19 800 €



Builder

Fjord



Year built

2018



Length

13.5 m



**Guests Cruising** 

11



Cabins

2

Winter Cruising Area(s)

French Riviera, West Mediterranean

Summer Cruising Area(s)

Franch Riviera, West Meditorra

French Riviera, West Mediterranean

Crew

Max speed 30 knots

Cruising speed 25 knots

Fuel consumption

120 L/H

Type of cabins

2 (2 x Double)