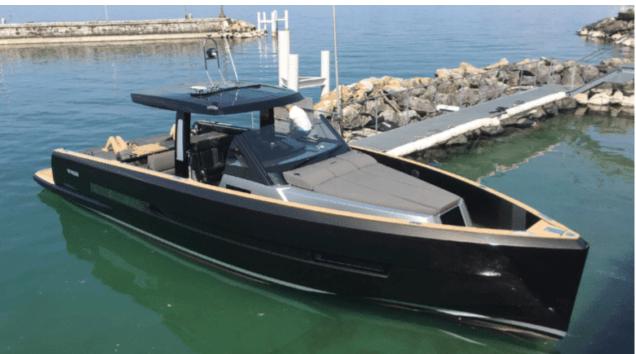

Cabins





# M/Y FJORD 42













**Features** 

# EXTERIOR DESIGN





Features











## INTERIOR DESIGN





### GALLERY LIFESTYLE





Specifications

Features

#### Specifications



Low rate per day

3 300 €



High rate per day

3 300 €



Summer low rate per week

19 800 €



Summer high rate per week

19 800 €



Winter low rate per week

19 800 €



Winter high rate per week

19 800 €



Builder

Fjord



Year built

2018



Length

13.5 m



**Guests Cruising** 

11



Cabins

2

Winter Cruising Area(s)

French Riviera, West Mediterranean

Summer Cruising Area(s)

Franch Riviera, West Meditorra

French Riviera, West Mediterranean

Crew

Max speed 30 knots

Cruising speed 25 knots

Fuel consumption

120 L/H

Type of cabins

2 (2 x Double)