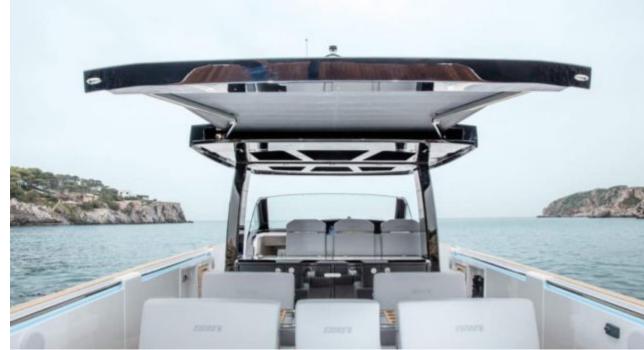

Cabins





# M/Y FJORD 42













**Features** 

# EXTERIOR DESIGN





Features











## INTERIOR DESIGN





### GALLERY LIFESTYLE





Specifications

Features

#### Specifications



Low rate per day

3 300 €



High rate per day

3 300 €



Summer low rate per week

19 800 €



Summer high rate per week

19 800 €



Winter low rate per week

19 800 €



Winter high rate per week

19 800 €



Builder

Fjord



Year built

2018



Length

13.5 m



**Guests Cruising** 

11



Cabins

2

Winter Cruising Area(s)

French Riviera, West Mediterranean

Summer Cruising Area(s)

Franch Riviera, West Meditorra

French Riviera, West Mediterranean

Crew

Max speed 30 knots

Cruising speed 25 knots

Fuel consumption

120 L/H

Type of cabins

2 (2 x Double)