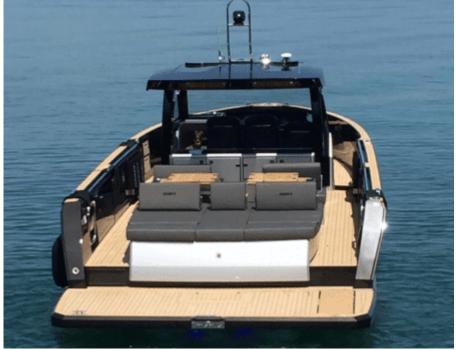

Cabins





# M/Y FJORD 42













**Features** 

# EXTERIOR DESIGN





Features











## INTERIOR DESIGN





### GALLERY LIFESTYLE





Specifications

Features

#### Specifications



Low rate per day

3 300 €



High rate per day

3 300 €



Summer low rate per week

19 800 €



Summer high rate per week

19 800 €



Winter low rate per week

19 800 €



Winter high rate per week

19 800 €



Builder

Fjord



Year built

2018



Length

13.5 m



**Guests Cruising** 

11



Cabins

2

Winter Cruising Area(s)

French Riviera, West Mediterranean

Summer Cruising Area(s)

Franch Riviera, West Meditorra

French Riviera, West Mediterranean

Crew

Max speed 30 knots

Cruising speed 25 knots

Fuel consumption

120 L/H

Type of cabins

2 (2 x Double)