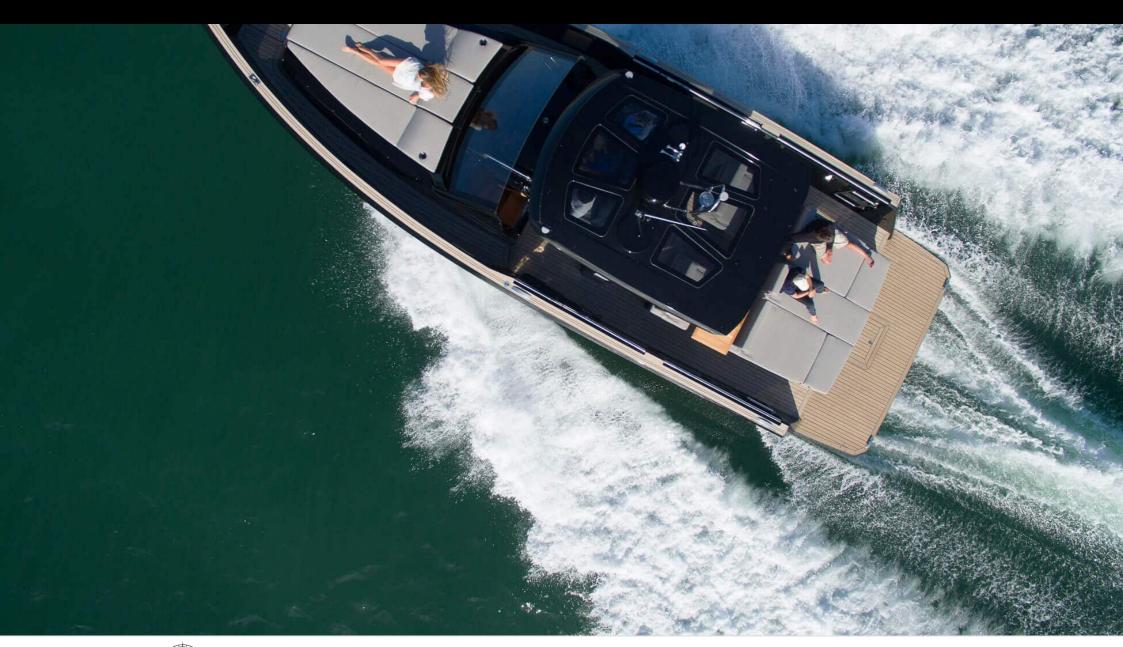

Cabins





# M/Y FJORD 42













**Features** 

# EXTERIOR DESIGN





Features











## INTERIOR DESIGN





### GALLERY LIFESTYLE





Specifications

Features

#### Specifications



Low rate per day

3 300 €



High rate per day

3 300 €



Summer low rate per week

19 800 €



Summer high rate per week

19 800 €



Winter low rate per week

19 800 €



Winter high rate per week

19 800 €



Builder

Fjord



Year built

2018



Length

13.5 m



**Guests Cruising** 

11



Cabins

2

Winter Cruising Area(s)

French Riviera, West Mediterranean

Summer Cruising Area(s)

Franch Riviera, West Meditorra

French Riviera, West Mediterranean

Crew

Max speed 30 knots

Cruising speed 25 knots

Fuel consumption

120 L/H

Type of cabins

2 (2 x Double)