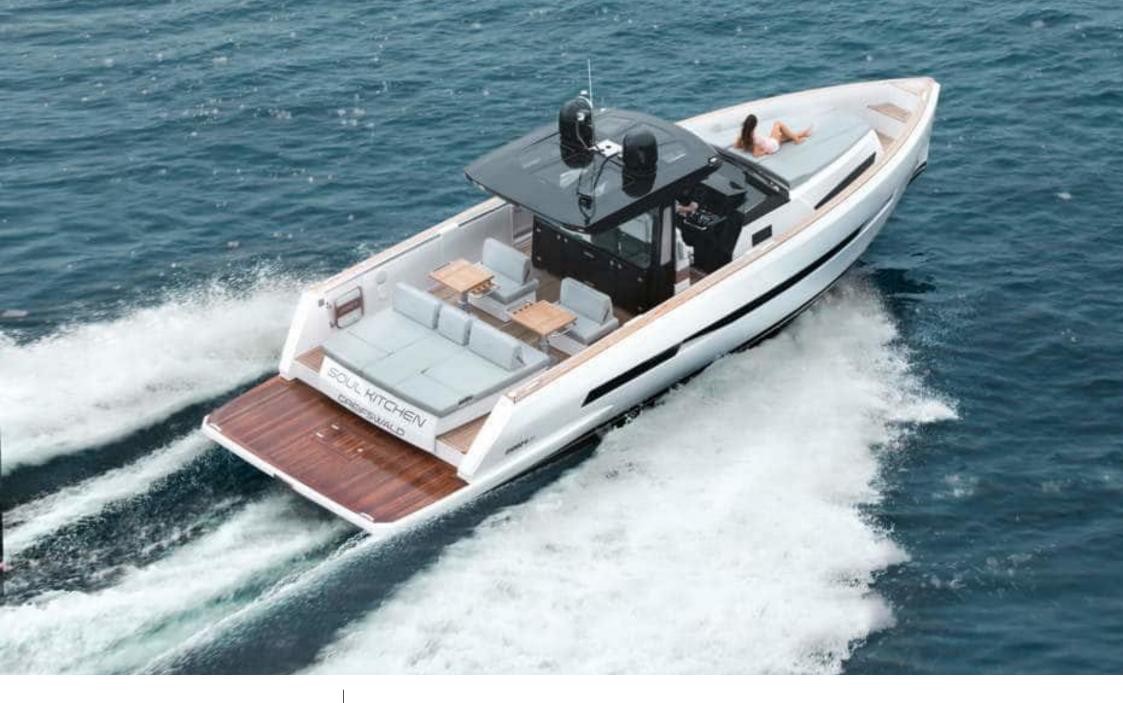

# M/Y FJORD 42

**Features** 

# EXTERIOR DESIGN

Features

2018

Length

13.5 m

**Guests Cruising** 

11

Cabins

2

Winter Cruising Area(s)