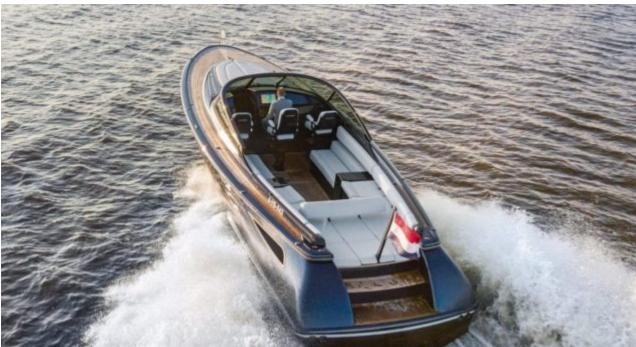

Guests



Cabin **1** 



Crev 1



#### M/Y CURVE 38



Sunbeds

















Air Conditioning Sound System









### EXTERIOR DESIGN





























## INTERIOR DESIGN









# GALLERY LIFESTYLE









#### Specifications



Low rate per day

2 500 €



High rate per day

2 500 €



Summer low rate per week

13 800 €



Summer high rate per week

13 800 €



Winter low rate per week

13 800 €



Winter high rate per week

13 800 €



Builder

Wajer Yachts



Year built

2018



Length

11.5 m



**Guests Cruising** 

12



Cabins

1

Winter Cruising Area(s)

French Riviera, West Mediterranean

Summer Cruising Area(s)
French Riviera, West Mediterranean

Crew

Max speed 35 knots

Cruising speed 25 knots

Fuel consumption 60 L/H

Type of cabins

1 (1 x Double)