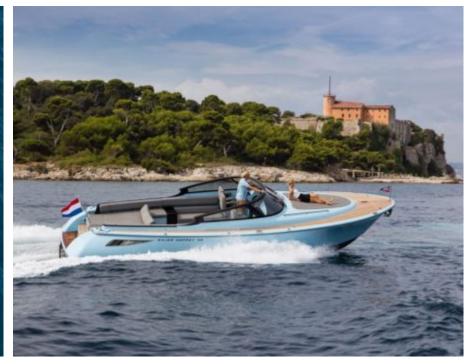

Guests



Cabin **1** 



Crev 1



#### M/Y CURVE 38



Sunbeds

















Air Conditioning Sound System









### EXTERIOR DESIGN





























## INTERIOR DESIGN









# GALLERY LIFESTYLE









#### Specifications



Low rate per day

2 500 €



High rate per day

2 500 €



Summer low rate per week

13 800 €



Summer high rate per week

13 800 €



Winter low rate per week

13 800 €



Winter high rate per week

13 800 €



Builder

Wajer Yachts



Year built

2018



Length

11.5 m



**Guests Cruising** 

12



Cabins

1

Winter Cruising Area(s)

French Riviera, West Mediterranean

Summer Cruising Area(s)
French Riviera, West Mediterranean

Crew

Max speed 35 knots

Cruising speed 25 knots

Fuel consumption 60 L/H

Type of cabins

1 (1 x Double)