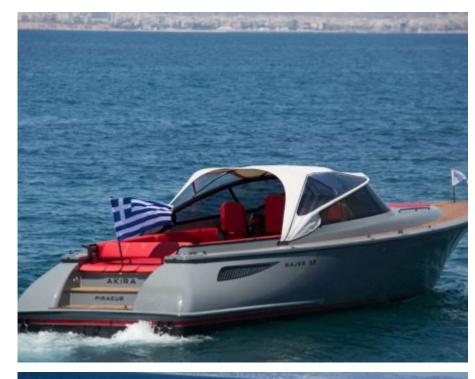

#### M/Y CURVE 38

Sunbeds

Air Conditioning Sound System

### EXTERIOR DESIGN

2018

Length

11.5 m

**Guests Cruising** 

12

Cabins

1

Winter Cruising Area(s)