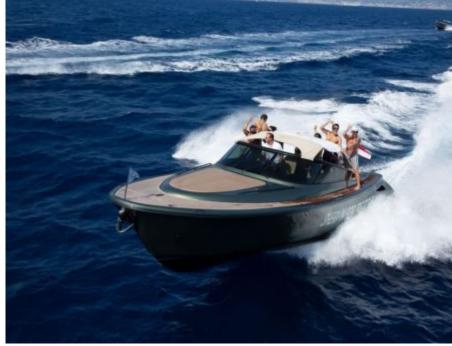

Guests



Cabin **1** 



Crev 1



#### M/Y CURVE 38



Sunbeds

















Air Conditioning Sound System









### EXTERIOR DESIGN





























## INTERIOR DESIGN









# GALLERY LIFESTYLE









#### Specifications



Low rate per day

2 500 €



High rate per day

2 500 €



Summer low rate per week

13 800 €



Summer high rate per week

13 800 €



Winter low rate per week

13 800 €



Winter high rate per week

13 800 €



Builder

Wajer Yachts



Year built

2018



Length

11.5 m



**Guests Cruising** 

12



Cabins

1

Winter Cruising Area(s)

French Riviera, West Mediterranean

Summer Cruising Area(s)
French Riviera, West Mediterranean

Crew

Max speed 35 knots

Cruising speed 25 knots

Fuel consumption 60 L/H

Type of cabins

1 (1 x Double)