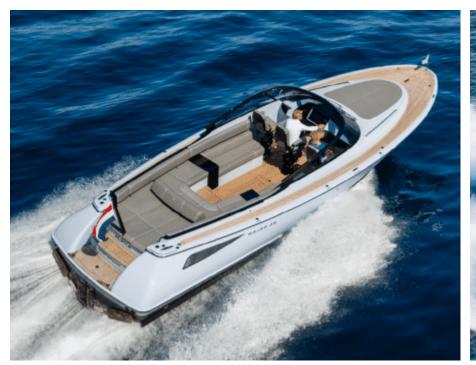

Guests



Cabin **1** 



Crev 1



#### M/Y CURVE 38



Sunbeds

















Air Conditioning Sound System









### EXTERIOR DESIGN





























## INTERIOR DESIGN









# GALLERY LIFESTYLE









#### Specifications



Low rate per day

2 500 €



High rate per day

2 500 €



Summer low rate per week

13 800 €



Summer high rate per week

13 800 €



Winter low rate per week

13 800 €



Winter high rate per week

13 800 €



Builder

Wajer Yachts



Year built

2018



Length

11.5 m



**Guests Cruising** 

12



Cabins

1

Winter Cruising Area(s)

French Riviera, West Mediterranean

Summer Cruising Area(s)
French Riviera, West Mediterranean

Crew

Max speed 35 knots

Cruising speed 25 knots

Fuel consumption 60 L/H

Type of cabins

1 (1 x Double)