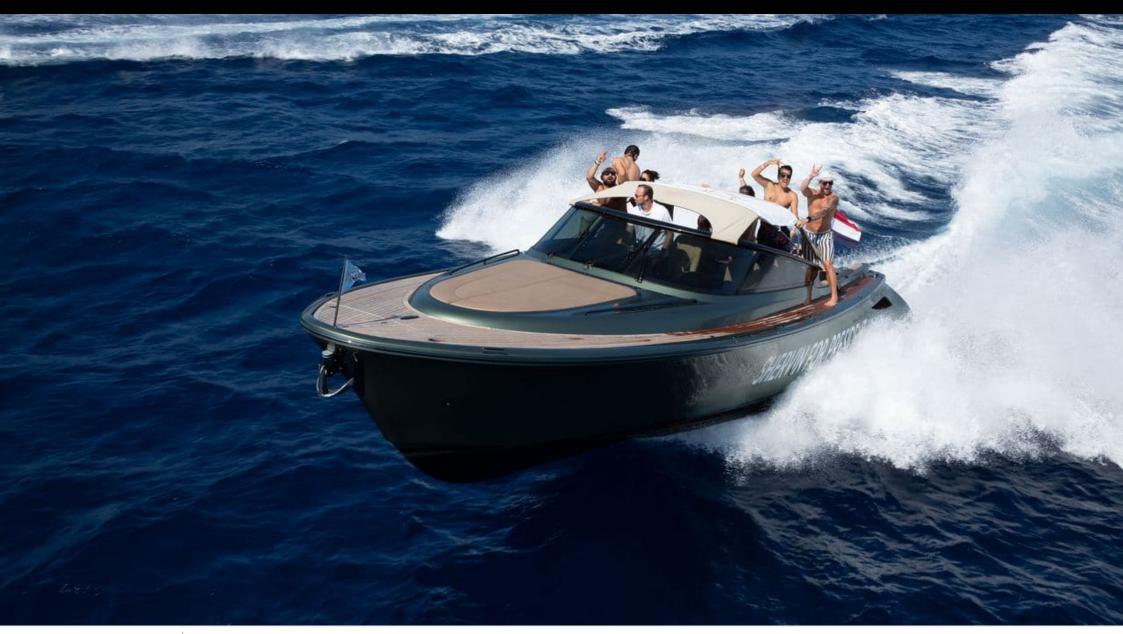

Guests



Cabin **1** 



Crev 1



#### M/Y CURVE 38



Sunbeds

















Air Conditioning Sound System









### EXTERIOR DESIGN





























## INTERIOR DESIGN









# GALLERY LIFESTYLE









#### Specifications



Low rate per day

2 500 €



High rate per day

2 500 €



Summer low rate per week

13 800 €



Summer high rate per week

13 800 €



Winter low rate per week

13 800 €



Winter high rate per week

13 800 €



Builder

Wajer Yachts



Year built

2018



Length

11.5 m



**Guests Cruising** 

12



Cabins

1

Winter Cruising Area(s)

French Riviera, West Mediterranean

Summer Cruising Area(s)
French Riviera, West Mediterranean

Crew

Max speed 35 knots

Cruising speed 25 knots

Fuel consumption 60 L/H

Type of cabins

1 (1 x Double)