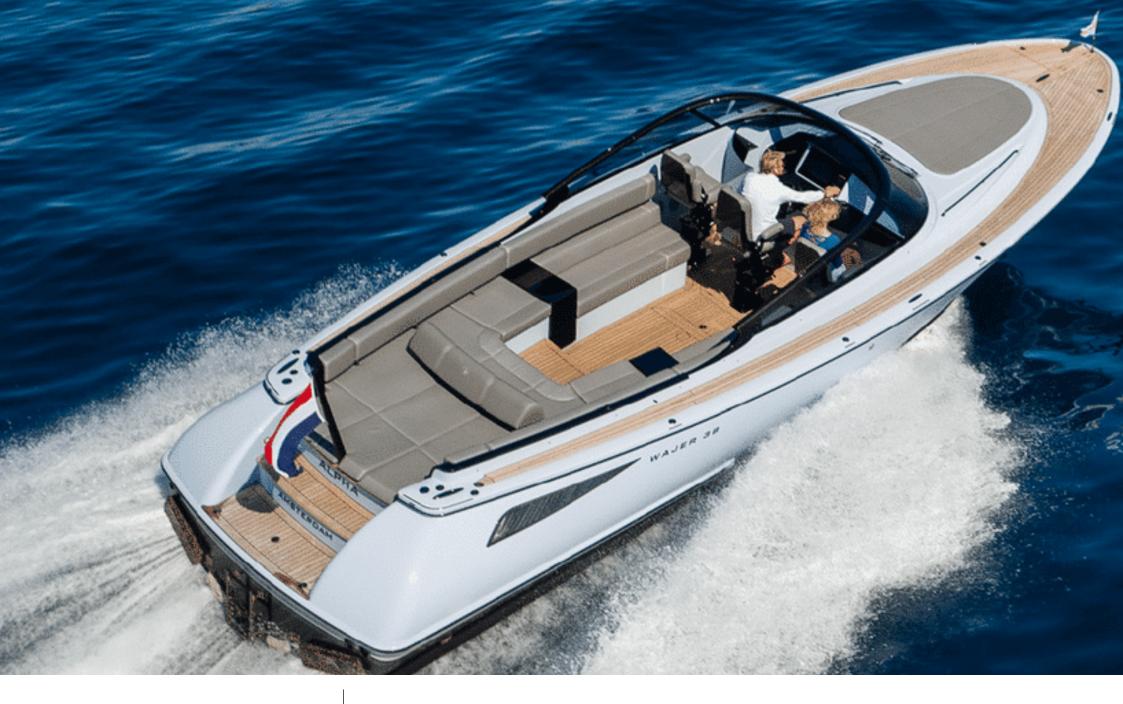

#### M/Y CURVE 38

Sunbeds

Air Conditioning Sound System

### EXTERIOR DESIGN

2018

Length

11.5 m

**Guests Cruising** 

12

Cabins

1

Winter Cruising Area(s)