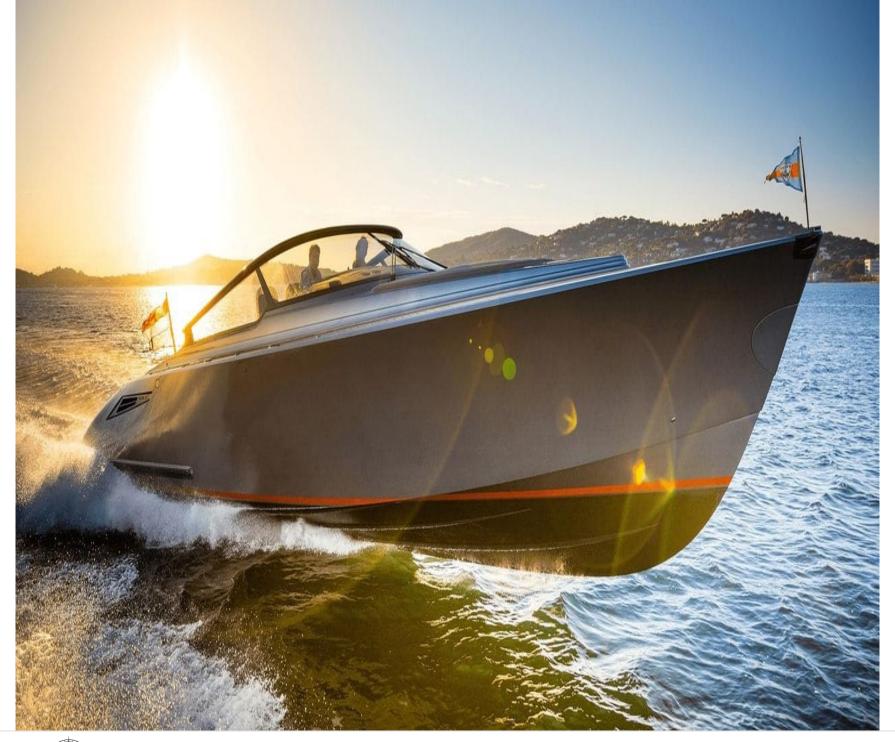

Guests



Cabin **1** 



Crev 1



#### M/Y CURVE 38



Sunbeds

















Air Conditioning Sound System









### EXTERIOR DESIGN





























## INTERIOR DESIGN









# GALLERY LIFESTYLE









#### Specifications



Low rate per day

2 500 €



High rate per day

2 500 €



Summer low rate per week

13 800 €



Summer high rate per week

13 800 €



Winter low rate per week

13 800 €



Winter high rate per week

13 800 €



Builder

Wajer Yachts



Year built

2018



Length

11.5 m



**Guests Cruising** 

12



Cabins

1

Winter Cruising Area(s)

French Riviera, West Mediterranean

Summer Cruising Area(s)
French Riviera, West Mediterranean

Crew

Max speed 35 knots

Cruising speed 25 knots

Fuel consumption 60 L/H

Type of cabins

1 (1 x Double)