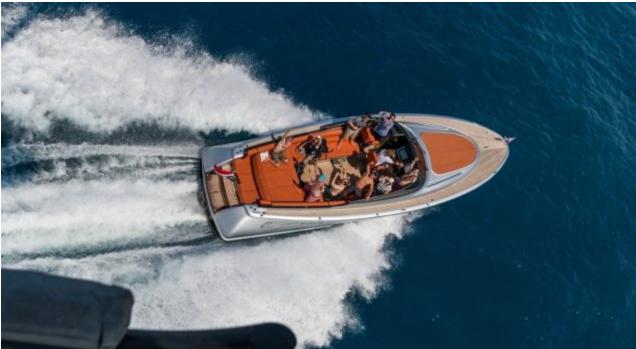

Guests



Cabin **1** 



Crev 1



#### M/Y CURVE 38



Sunbeds

















Air Conditioning Sound System









### EXTERIOR DESIGN





























## INTERIOR DESIGN









# GALLERY LIFESTYLE









#### Specifications



Low rate per day

2 500 €



High rate per day

2 500 €



Summer low rate per week

13 800 €



Summer high rate per week

13 800 €



Winter low rate per week

13 800 €



Winter high rate per week

13 800 €



Builder

Wajer Yachts



Year built

2018



Length

11.5 m



**Guests Cruising** 

12



Cabins

1

Winter Cruising Area(s)

French Riviera, West Mediterranean

Summer Cruising Area(s)
French Riviera, West Mediterranean

Crew

Max speed 35 knots

Cruising speed 25 knots

Fuel consumption 60 L/H

Type of cabins

1 (1 x Double)