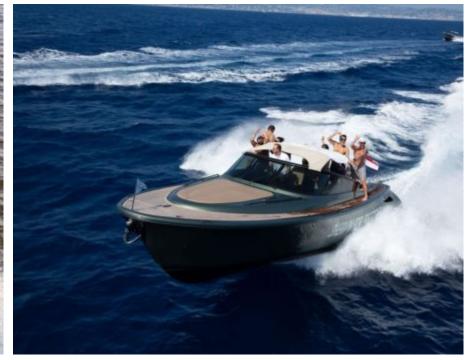

Guests



Cabin **1** 



Crev 1



#### M/Y CURVE 38



Sunbeds

















Air Conditioning Sound System









### EXTERIOR DESIGN





























## INTERIOR DESIGN









# GALLERY LIFESTYLE









#### Specifications



Low rate per day

2 500 €



High rate per day

2 500 €



Summer low rate per week

13 800 €



Summer high rate per week

13 800 €



Winter low rate per week

13 800 €



Winter high rate per week

13 800 €



Builder

Wajer Yachts



Year built

2018



Length

11.5 m



**Guests Cruising** 

12



Cabins

1

Winter Cruising Area(s)

French Riviera, West Mediterranean

Summer Cruising Area(s)
French Riviera, West Mediterranean

Crew

Max speed 35 knots

Cruising speed 25 knots

Fuel consumption 60 L/H

Type of cabins

1 (1 x Double)