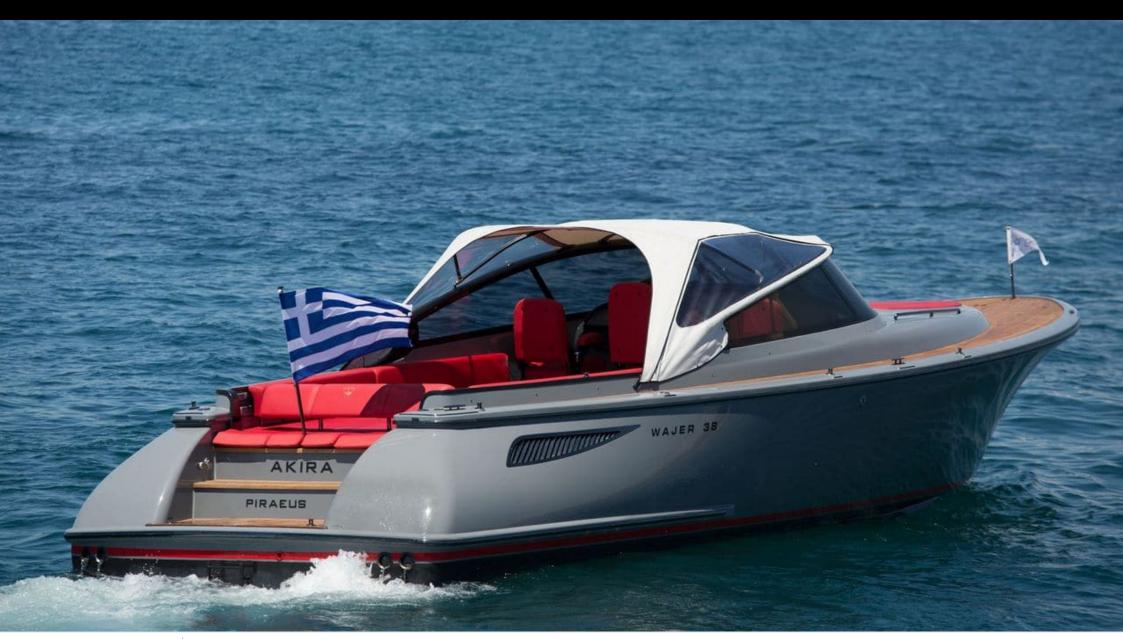

Guests



Cabin **1** 



Crev 1



#### M/Y CURVE 38



Sunbeds

















Air Conditioning Sound System









### EXTERIOR DESIGN





























## INTERIOR DESIGN









# GALLERY LIFESTYLE









#### Specifications



Low rate per day

2 500 €



High rate per day

2 500 €



Summer low rate per week

13 800 €



Summer high rate per week

13 800 €



Winter low rate per week

13 800 €



Winter high rate per week

13 800 €



Builder

Wajer Yachts



Year built

2018



Length

11.5 m



**Guests Cruising** 

12



Cabins

1

Winter Cruising Area(s)

French Riviera, West Mediterranean

Summer Cruising Area(s)
French Riviera, West Mediterranean

Crew

Max speed 35 knots

Cruising speed 25 knots

Fuel consumption 60 L/H

Type of cabins

1 (1 x Double)