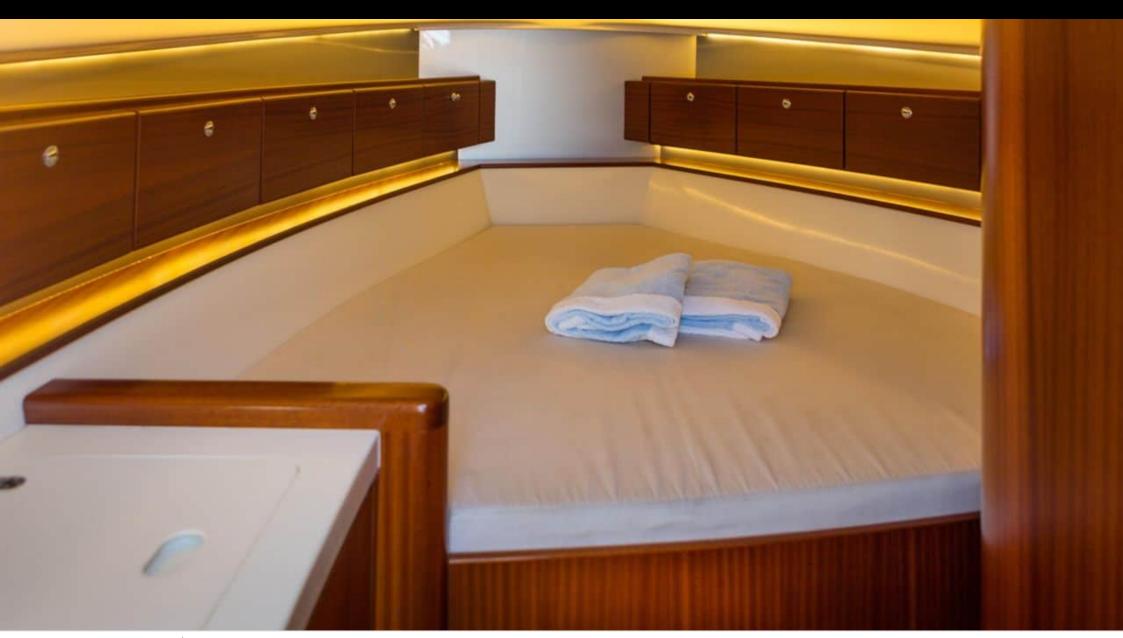

Guests



Cabin **1** 



Crev 1



#### M/Y CURVE 38



Sunbeds

















Air Conditioning Sound System









### EXTERIOR DESIGN





























## INTERIOR DESIGN









# GALLERY LIFESTYLE









#### Specifications



Low rate per day

2 500 €



High rate per day

2 500 €



Summer low rate per week

13 800 €



Summer high rate per week

13 800 €



Winter low rate per week

13 800 €



Winter high rate per week

13 800 €



Builder

Wajer Yachts



Year built

2018



Length

11.5 m



**Guests Cruising** 

12



Cabins

1

Winter Cruising Area(s)

French Riviera, West Mediterranean

Summer Cruising Area(s)
French Riviera, West Mediterranean

Crew

Max speed 35 knots

Cruising speed 25 knots

Fuel consumption 60 L/H

Type of cabins

1 (1 x Double)