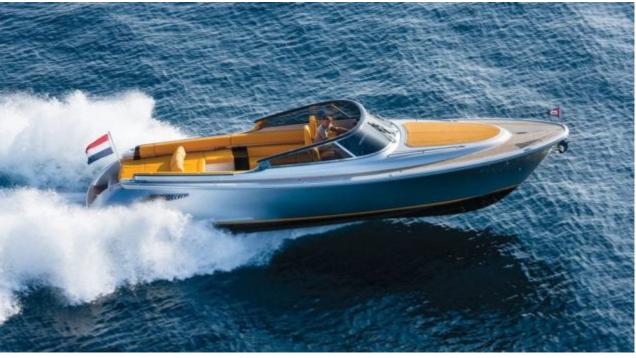

Guests



Cabin **1** 



Crev 1



#### M/Y CURVE 38



Sunbeds

















Air Conditioning Sound System









### EXTERIOR DESIGN





























## INTERIOR DESIGN









# GALLERY LIFESTYLE









#### Specifications



Low rate per day

2 500 €



High rate per day

2 500 €



Summer low rate per week

13 800 €



Summer high rate per week

13 800 €



Winter low rate per week

13 800 €



Winter high rate per week

13 800 €



Builder

Wajer Yachts



Year built

2018



Length

11.5 m



**Guests Cruising** 

12



Cabins

1

Winter Cruising Area(s)

French Riviera, West Mediterranean

Summer Cruising Area(s)
French Riviera, West Mediterranean

Crew

Max speed 35 knots

Cruising speed 25 knots

Fuel consumption 60 L/H

Type of cabins

1 (1 x Double)