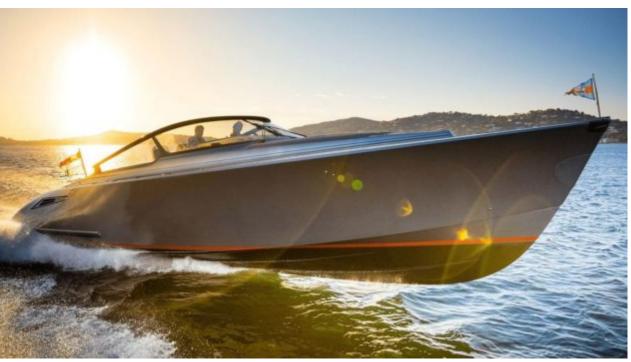

Guests



Cabin **1** 



Crev 1



#### M/Y CURVE 38



Sunbeds

















Air Conditioning Sound System









### EXTERIOR DESIGN





























## INTERIOR DESIGN









# GALLERY LIFESTYLE









#### Specifications



Low rate per day

2 500 €



High rate per day

2 500 €



Summer low rate per week

13 800 €



Summer high rate per week

13 800 €



Winter low rate per week

13 800 €



Winter high rate per week

13 800 €



Builder

Wajer Yachts



Year built

2018



Length

11.5 m



**Guests Cruising** 

12



Cabins

1

Winter Cruising Area(s)

French Riviera, West Mediterranean

Summer Cruising Area(s)
French Riviera, West Mediterranean

Crew

Max speed 35 knots

Cruising speed 25 knots

Fuel consumption 60 L/H

Type of cabins

1 (1 x Double)