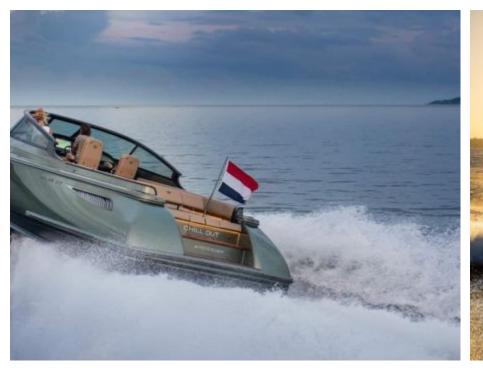

Guests



Cabin **1** 



Crev 1



#### M/Y CURVE 38



Sunbeds

















Air Conditioning Sound System









### EXTERIOR DESIGN





























## INTERIOR DESIGN









# GALLERY LIFESTYLE









#### Specifications



Low rate per day

2 500 €



High rate per day

2 500 €



Summer low rate per week

13 800 €



Summer high rate per week

13 800 €



Winter low rate per week

13 800 €



Winter high rate per week

13 800 €



Builder

Wajer Yachts



Year built

2018



Length

11.5 m



**Guests Cruising** 

12



Cabins

1

Winter Cruising Area(s)

French Riviera, West Mediterranean

Summer Cruising Area(s)
French Riviera, West Mediterranean

Crew

Max speed 35 knots

Cruising speed 25 knots

Fuel consumption 60 L/H

Type of cabins

1 (1 x Double)