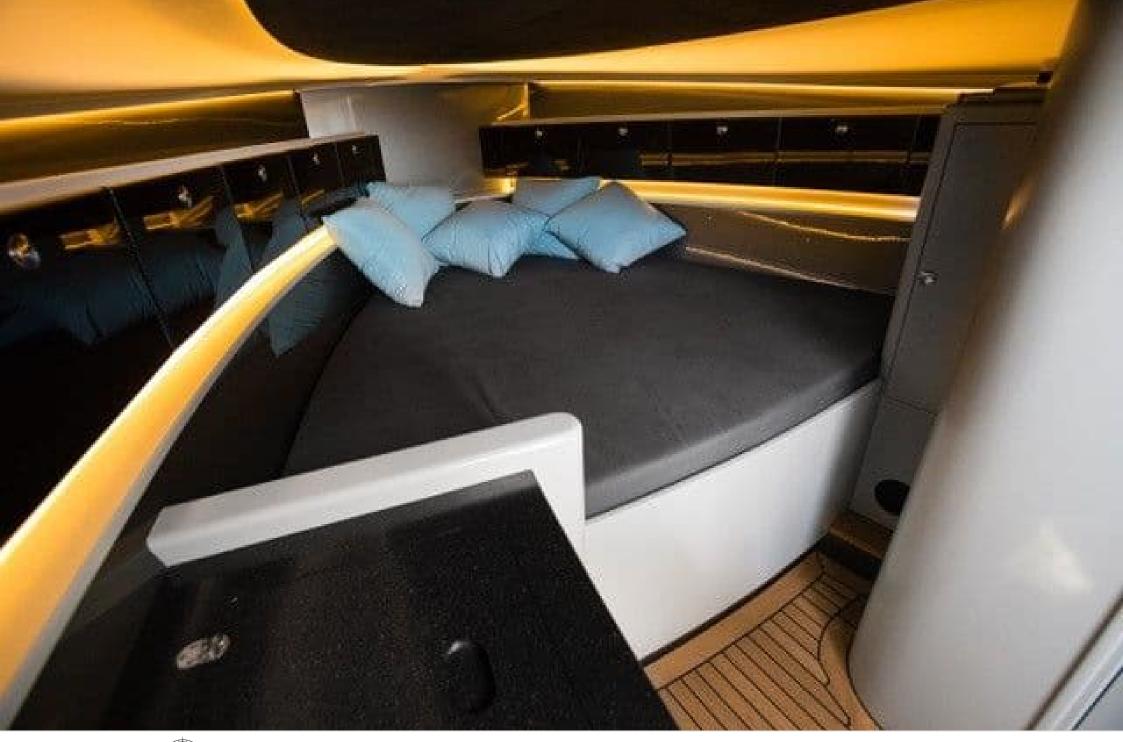

Guests



Cabin **1** 



Crev 1



#### M/Y CURVE 38



Sunbeds

















Air Conditioning Sound System









### EXTERIOR DESIGN





























## INTERIOR DESIGN









# GALLERY LIFESTYLE









#### Specifications



Low rate per day

2 500 €



High rate per day

2 500 €



Summer low rate per week

13 800 €



Summer high rate per week

13 800 €



Winter low rate per week

13 800 €



Winter high rate per week

13 800 €



Builder

Wajer Yachts



Year built

2018



Length

11.5 m



**Guests Cruising** 

12



Cabins

1

Winter Cruising Area(s)

French Riviera, West Mediterranean

Summer Cruising Area(s)
French Riviera, West Mediterranean

Crew

Max speed 35 knots

Cruising speed 25 knots

Fuel consumption 60 L/H

Type of cabins

1 (1 x Double)