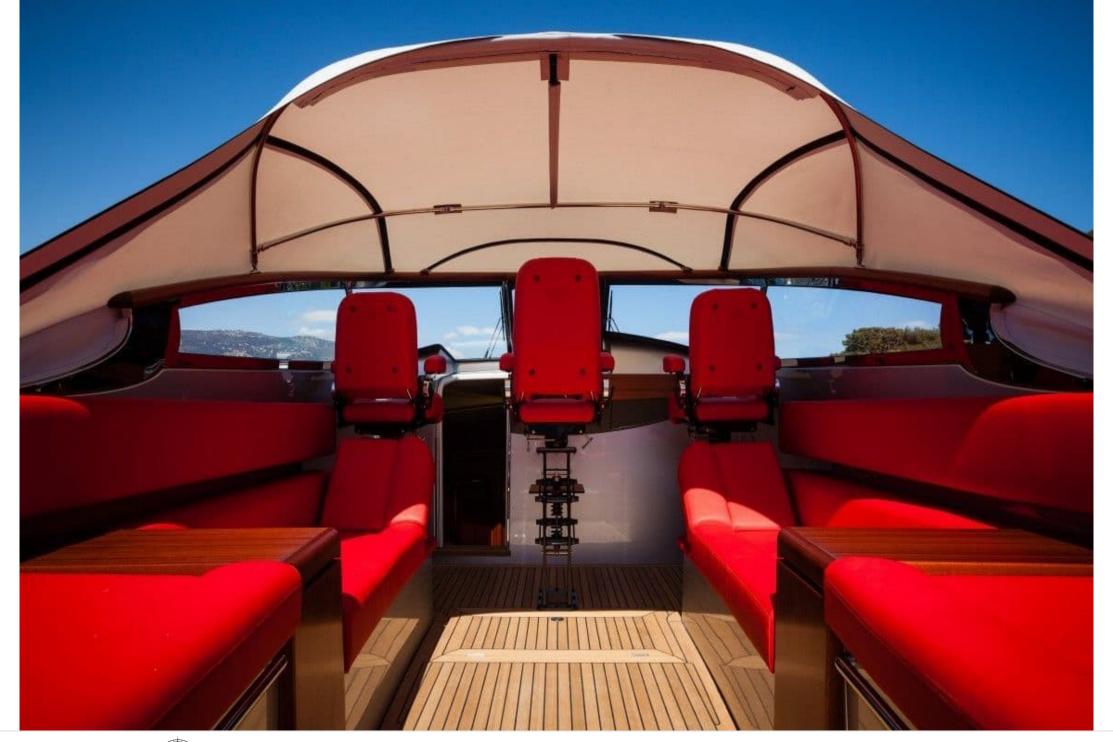

Guests



Cabin **1** 



Crev 1



#### M/Y CURVE 38



Sunbeds

















Air Conditioning Sound System









### EXTERIOR DESIGN





























## INTERIOR DESIGN









# GALLERY LIFESTYLE









#### Specifications



Low rate per day

2 500 €



High rate per day

2 500 €



Summer low rate per week

13 800 €



Summer high rate per week

13 800 €



Winter low rate per week

13 800 €



Winter high rate per week

13 800 €



Builder

Wajer Yachts



Year built

2018



Length

11.5 m



**Guests Cruising** 

12



Cabins

1

Winter Cruising Area(s)

French Riviera, West Mediterranean

Summer Cruising Area(s)
French Riviera, West Mediterranean

Crew

Max speed 35 knots

Cruising speed 25 knots

Fuel consumption 60 L/H

Type of cabins

1 (1 x Double)