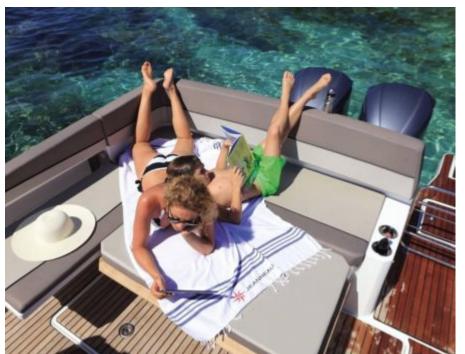

M/Y CAP CAMARAT 10.5













### M/Y CAP CAMARAT 10.5





















## **EXTERIOR DESIGN**















#### INTERIOR DESIGN









# GALLERY LIFESTYLE



















#### Specifications



Low rate per day

2 000 €



High rate per day

2 000 €



Summer low rate per week

12 000 €



Summer high rate per week

12 000 €



Winter low rate per week

12 000 €



Winter high rate per week

12 000 €



Builder

Jeanneau



Year built

2017



Length

10 m



**Guests Cruising** 

9



Cabins

1

Winter Cruising Area(s)

French Riviera, West Mediterranean

Summer Cruising Area(s)
French Riviera, West Mediterranean

Crew

Max speed 25 knots

Cruising speed 20 knots

Fuel consumption 130 L/HR

Type of cabins

1 (1 x Double)