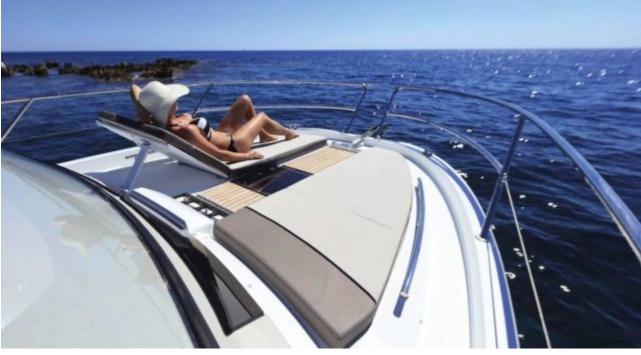

M/Y CAP CAMARAT 10.5













### M/Y CAP CAMARAT 10.5





















## **EXTERIOR DESIGN**















#### INTERIOR DESIGN









# GALLERY LIFESTYLE



















#### Specifications



Low rate per day

2 000 €



High rate per day

2 000 €



Summer low rate per week

12 000 €



Summer high rate per week

12 000 €



Winter low rate per week

12 000 €



Winter high rate per week

12 000 €



Builder

Jeanneau



Year built

2017



Length

10 m



**Guests Cruising** 

9



Cabins

1

Winter Cruising Area(s)

French Riviera, West Mediterranean

Summer Cruising Area(s)
French Riviera, West Mediterranean

Crew

Max speed 25 knots

Cruising speed 20 knots

Fuel consumption 130 L/HR

Type of cabins

1 (1 x Double)