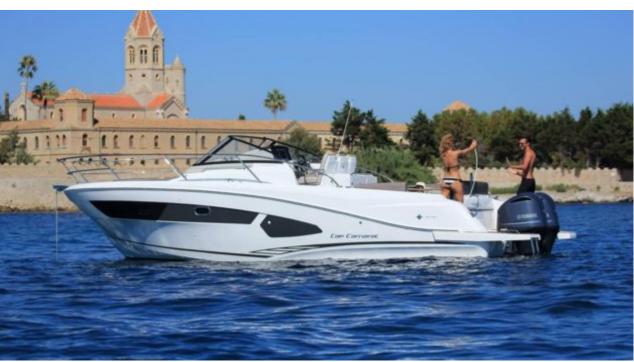

M/Y CAP CAMARAT 10.5













### M/Y CAP CAMARAT 10.5





















## **EXTERIOR DESIGN**















#### INTERIOR DESIGN









# GALLERY LIFESTYLE



















#### Specifications



Low rate per day

2 000 €



High rate per day

2 000 €



Summer low rate per week

12 000 €



Summer high rate per week

12 000 €



Winter low rate per week

12 000 €



Winter high rate per week

12 000 €



Builder

Jeanneau



Year built

2017



Length

10 m



**Guests Cruising** 

9



Cabins

1

Winter Cruising Area(s)

French Riviera, West Mediterranean

Summer Cruising Area(s)
French Riviera, West Mediterranean

Crew

Max speed 25 knots

Cruising speed 20 knots

Fuel consumption 130 L/HR

Type of cabins

1 (1 x Double)