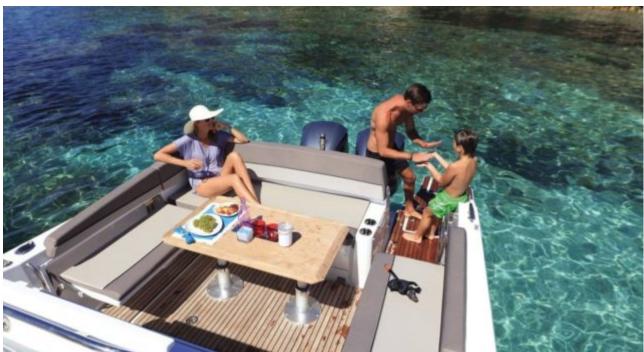

M/Y CAP CAMARAT 10.5













### M/Y CAP CAMARAT 10.5





















## **EXTERIOR DESIGN**















#### INTERIOR DESIGN









# GALLERY LIFESTYLE



















#### Specifications



Low rate per day

2 000 €



High rate per day

2 000 €



Summer low rate per week

12 000 €



Summer high rate per week

12 000 €



Winter low rate per week

12 000 €



Winter high rate per week

12 000 €



Builder

Jeanneau



Year built

2017



Length

10 m



**Guests Cruising** 

9



Cabins

1

Winter Cruising Area(s)

French Riviera, West Mediterranean

Summer Cruising Area(s)
French Riviera, West Mediterranean

Crew

Max speed 25 knots

Cruising speed 20 knots

Fuel consumption 130 L/HR

Type of cabins

1 (1 x Double)