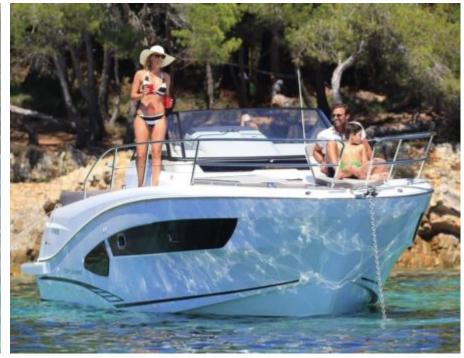

M/Y CAP CAMARAT 10.5













### M/Y CAP CAMARAT 10.5





















## **EXTERIOR DESIGN**















#### INTERIOR DESIGN









# GALLERY LIFESTYLE



















#### Specifications



Low rate per day

2 000 €



High rate per day

2 000 €



Summer low rate per week

12 000 €



Summer high rate per week

12 000 €



Winter low rate per week

12 000 €



Winter high rate per week

12 000 €



Builder

Jeanneau



Year built

2017



Length

10 m



**Guests Cruising** 

9



Cabins

1

Winter Cruising Area(s)

French Riviera, West Mediterranean

Summer Cruising Area(s)
French Riviera, West Mediterranean

Crew

Max speed 25 knots

Cruising speed 20 knots

Fuel consumption 130 L/HR

Type of cabins

1 (1 x Double)