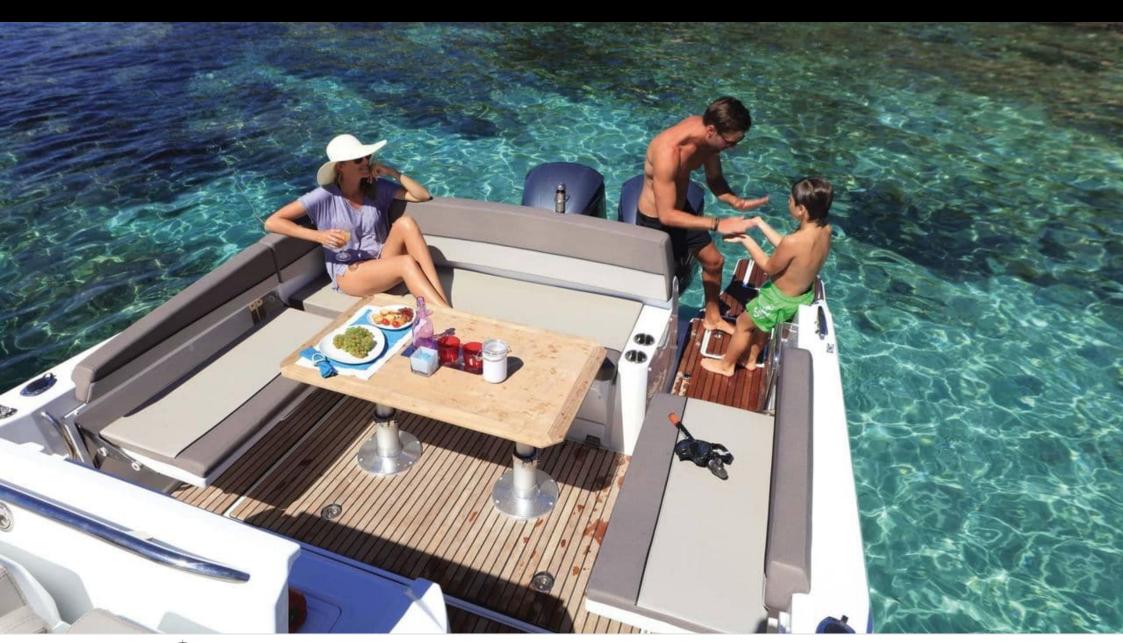

M/Y CAP CAMARAT 10.5













### M/Y CAP CAMARAT 10.5





















## **EXTERIOR DESIGN**















#### INTERIOR DESIGN









# GALLERY LIFESTYLE



















#### Specifications



Low rate per day

2 000 €



High rate per day

2 000 €



Summer low rate per week

12 000 €



Summer high rate per week

12 000 €



Winter low rate per week

12 000 €



Winter high rate per week

12 000 €



Builder

Jeanneau



Year built

2017



Length

10 m



**Guests Cruising** 

9



Cabins

1

Winter Cruising Area(s)

French Riviera, West Mediterranean

Summer Cruising Area(s)
French Riviera, West Mediterranean

Crew

Max speed 25 knots

Cruising speed 20 knots

Fuel consumption 130 L/HR

Type of cabins

1 (1 x Double)