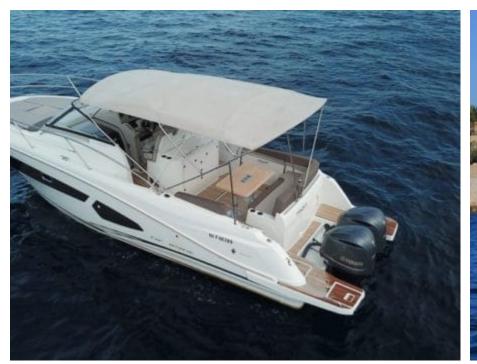

M/Y CAP CAMARAT 10.5













### M/Y CAP CAMARAT 10.5





















## **EXTERIOR DESIGN**















#### INTERIOR DESIGN









# GALLERY LIFESTYLE



















#### Specifications



Low rate per day

2 000 €



High rate per day

2 000 €



Summer low rate per week

12 000 €



Summer high rate per week

12 000 €



Winter low rate per week

12 000 €



Winter high rate per week

12 000 €



Builder

Jeanneau



Year built

2017



Length

10 m



**Guests Cruising** 

9



Cabins

1

Winter Cruising Area(s)

French Riviera, West Mediterranean

Summer Cruising Area(s)
French Riviera, West Mediterranean

Crew

Max speed 25 knots

Cruising speed 20 knots

Fuel consumption 130 L/HR

Type of cabins

1 (1 x Double)