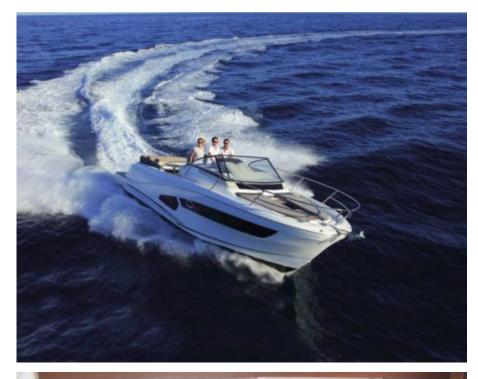

M/Y CAP CAMARAT 10.5













### M/Y CAP CAMARAT 10.5





















## **EXTERIOR DESIGN**















#### INTERIOR DESIGN









# GALLERY LIFESTYLE



















#### Specifications



Low rate per day

2 000 €



High rate per day

2 000 €



Summer low rate per week

12 000 €



Summer high rate per week

12 000 €



Winter low rate per week

12 000 €



Winter high rate per week

12 000 €



Builder

Jeanneau



Year built

2017



Length

10 m



**Guests Cruising** 

9



Cabins

1

Winter Cruising Area(s)

French Riviera, West Mediterranean

Summer Cruising Area(s)
French Riviera, West Mediterranean

Crew

Max speed 25 knots

Cruising speed 20 knots

Fuel consumption 130 L/HR

Type of cabins

1 (1 x Double)