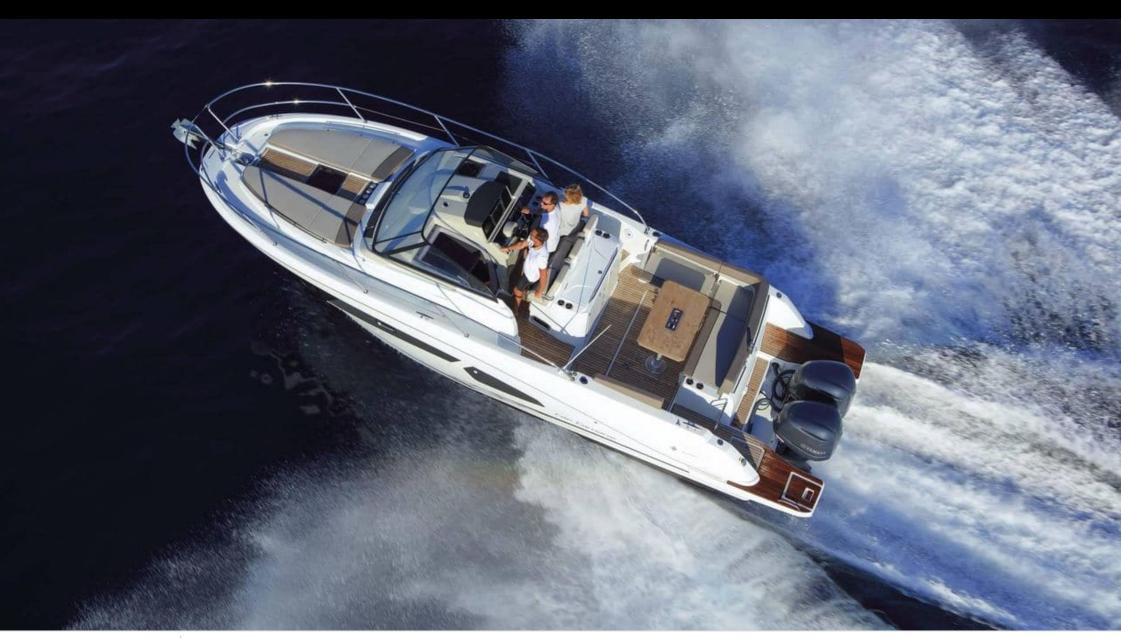

M/Y CAP CAMARAT 10.5













### M/Y CAP CAMARAT 10.5





















## **EXTERIOR DESIGN**















#### INTERIOR DESIGN









# GALLERY LIFESTYLE



















#### Specifications



Low rate per day

2 000 €



High rate per day

2 000 €



Summer low rate per week

12 000 €



Summer high rate per week

12 000 €



Winter low rate per week

12 000 €



Winter high rate per week

12 000 €



Builder

Jeanneau



Year built

2017



Length

10 m



**Guests Cruising** 

9



Cabins

1

Winter Cruising Area(s)

French Riviera, West Mediterranean

Summer Cruising Area(s)
French Riviera, West Mediterranean

Crew

Max speed 25 knots

Cruising speed 20 knots

Fuel consumption 130 L/HR

Type of cabins

1 (1 x Double)