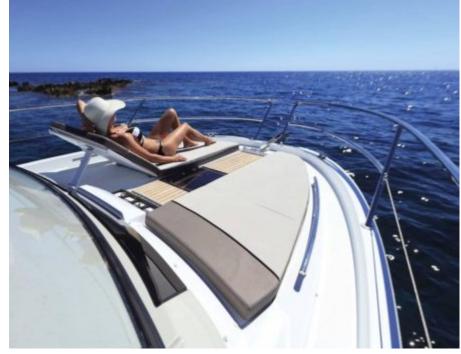

M/Y CAP CAMARAT 10.5













### M/Y CAP CAMARAT 10.5





















## **EXTERIOR DESIGN**















#### INTERIOR DESIGN









# GALLERY LIFESTYLE



















#### Specifications



Low rate per day

2 000 €



High rate per day

2 000 €



Summer low rate per week

12 000 €



Summer high rate per week

12 000 €



Winter low rate per week

12 000 €



Winter high rate per week

12 000 €



Builder

Jeanneau



Year built

2017



Length

10 m



**Guests Cruising** 

9



Cabins

1

Winter Cruising Area(s)

French Riviera, West Mediterranean

Summer Cruising Area(s)
French Riviera, West Mediterranean

Crew

Max speed 25 knots

Cruising speed 20 knots

Fuel consumption 130 L/HR

Type of cabins

1 (1 x Double)