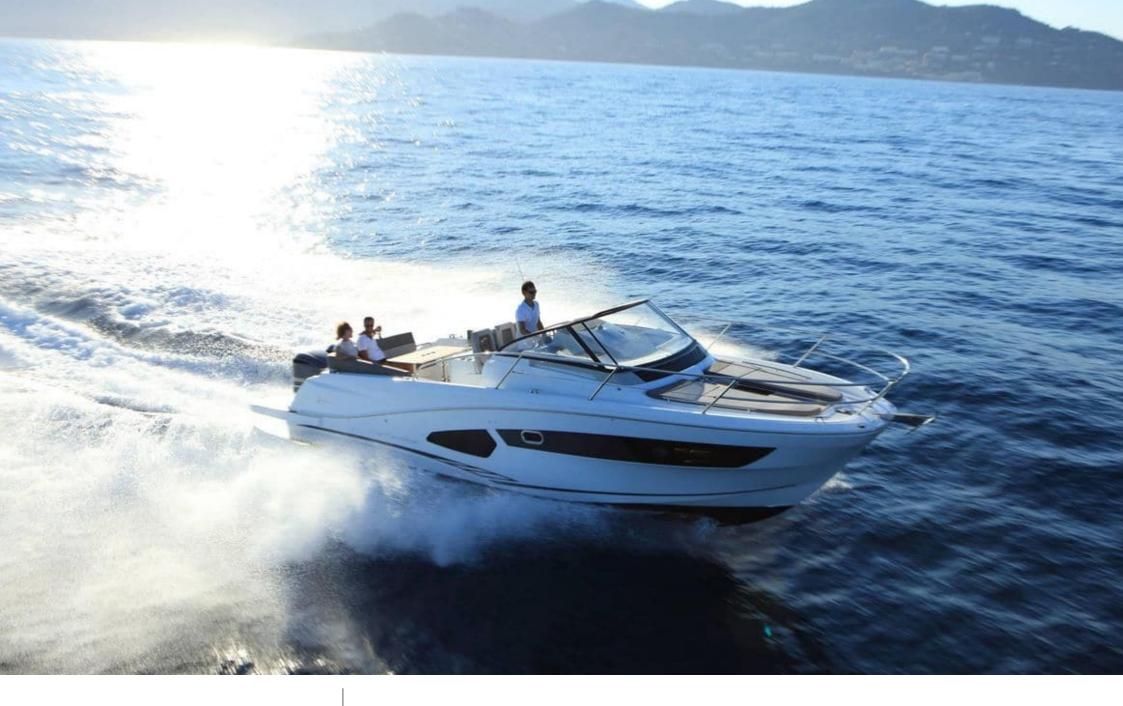

M/Y CAP CAMARAT 10.5













### M/Y CAP CAMARAT 10.5





















## **EXTERIOR DESIGN**















#### INTERIOR DESIGN









# GALLERY LIFESTYLE



















#### Specifications



Low rate per day

2 000 €



High rate per day

2 000 €



Summer low rate per week

12 000 €



Summer high rate per week

12 000 €



Winter low rate per week

12 000 €



Winter high rate per week

12 000 €



Builder

Jeanneau



Year built

2017



Length

10 m



**Guests Cruising** 

9



Cabins

1

Winter Cruising Area(s)

French Riviera, West Mediterranean

Summer Cruising Area(s)
French Riviera, West Mediterranean

Crew

Max speed 25 knots

Cruising speed 20 knots

Fuel consumption 130 L/HR

Type of cabins

1 (1 x Double)