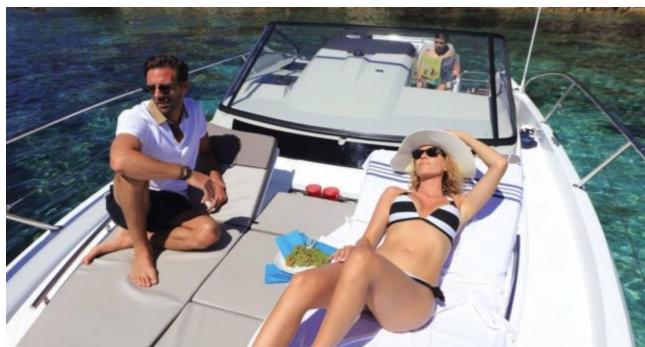

M/Y CAP CAMARAT 10.5













### M/Y CAP CAMARAT 10.5





















## **EXTERIOR DESIGN**















#### INTERIOR DESIGN









# GALLERY LIFESTYLE



















#### Specifications



Low rate per day

2 000 €



High rate per day

2 000 €



Summer low rate per week

12 000 €



Summer high rate per week

12 000 €



Winter low rate per week

12 000 €



Winter high rate per week

12 000 €



Builder

Jeanneau



Year built

2017



Length

10 m



**Guests Cruising** 

9



Cabins

1

Winter Cruising Area(s)

French Riviera, West Mediterranean

Summer Cruising Area(s)
French Riviera, West Mediterranean

Crew

Max speed 25 knots

Cruising speed 20 knots

Fuel consumption 130 L/HR

Type of cabins

1 (1 x Double)