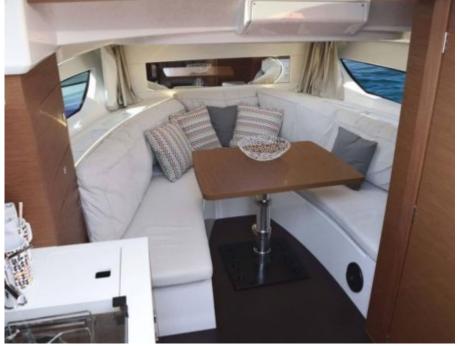

M/Y CAP CAMARAT 10.5













### M/Y CAP CAMARAT 10.5





















## **EXTERIOR DESIGN**















#### INTERIOR DESIGN









# GALLERY LIFESTYLE



















#### Specifications



Low rate per day

2 000 €



High rate per day

2 000 €



Summer low rate per week

12 000 €



Summer high rate per week

12 000 €



Winter low rate per week

12 000 €



Winter high rate per week

12 000 €



Builder

Jeanneau



Year built

2017



Length

10 m



**Guests Cruising** 

9



Cabins

1

Winter Cruising Area(s)

French Riviera, West Mediterranean

Summer Cruising Area(s)
French Riviera, West Mediterranean

Crew

Max speed 25 knots

Cruising speed 20 knots

Fuel consumption 130 L/HR

Type of cabins

1 (1 x Double)