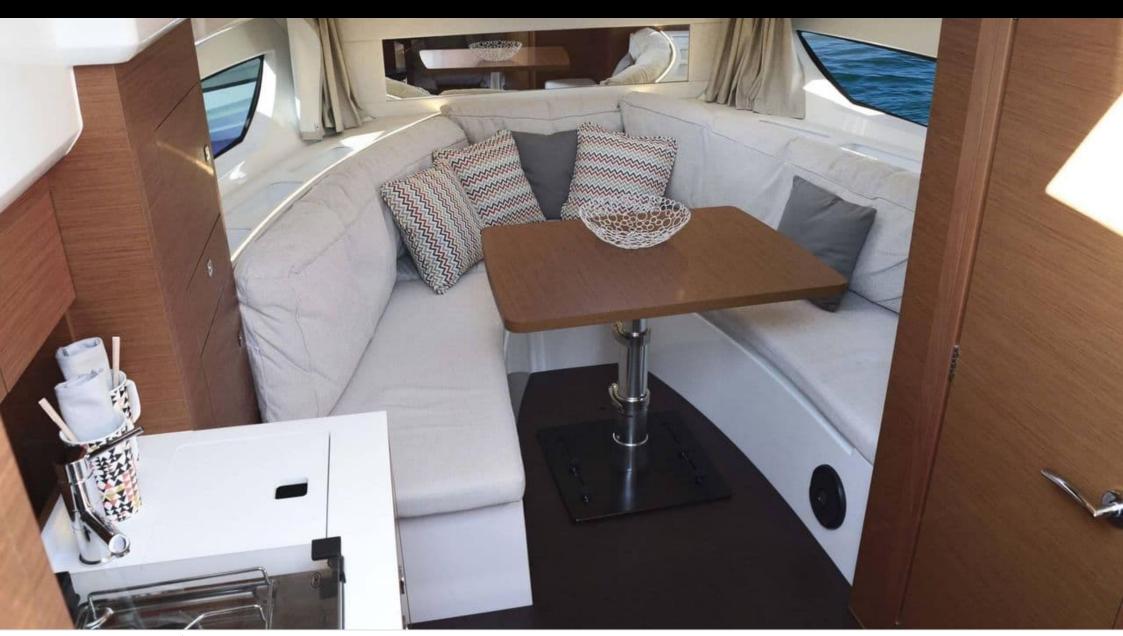

M/Y CAP CAMARAT 10.5













### M/Y CAP CAMARAT 10.5





















## **EXTERIOR DESIGN**















#### INTERIOR DESIGN









# GALLERY LIFESTYLE



















#### Specifications



Low rate per day

2 000 €



High rate per day

2 000 €



Summer low rate per week

12 000 €



Summer high rate per week

12 000 €



Winter low rate per week

12 000 €



Winter high rate per week

12 000 €



Builder

Jeanneau



Year built

2017



Length

10 m



**Guests Cruising** 

9



Cabins

1

Winter Cruising Area(s)

French Riviera, West Mediterranean

Summer Cruising Area(s)
French Riviera, West Mediterranean

Crew

Max speed 25 knots

Cruising speed 20 knots

Fuel consumption 130 L/HR

Type of cabins

1 (1 x Double)