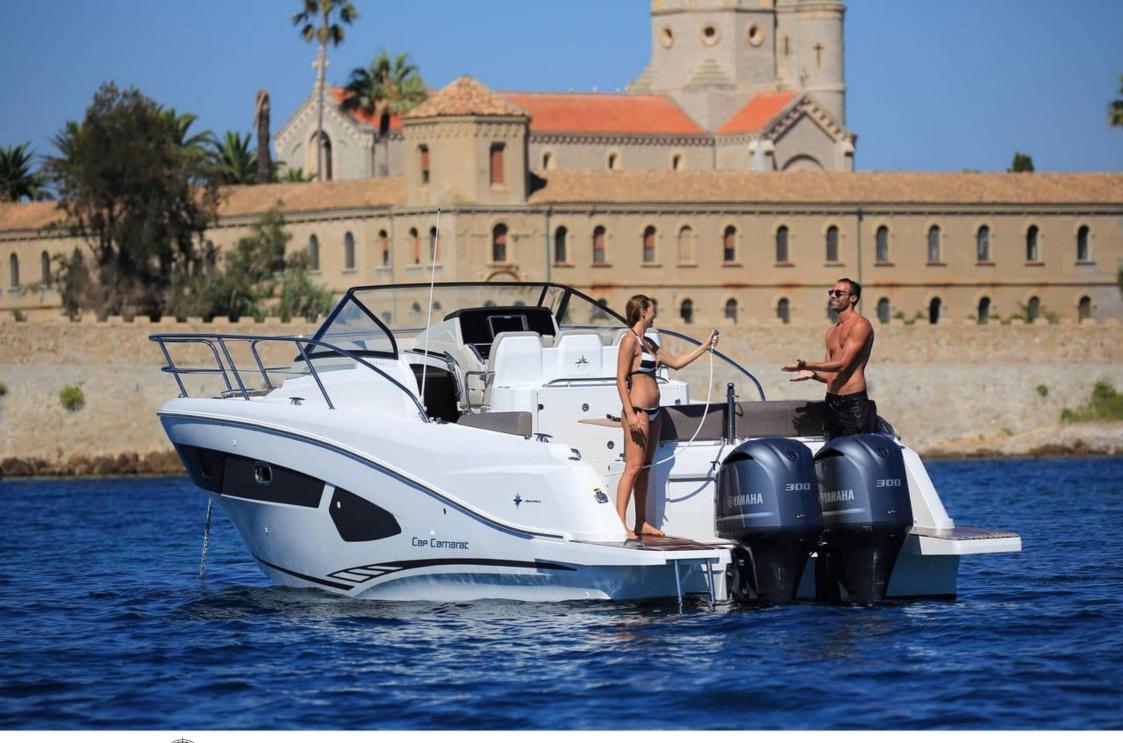

M/Y CAP CAMARAT 10.5













### M/Y CAP CAMARAT 10.5





















## **EXTERIOR DESIGN**















#### INTERIOR DESIGN









# GALLERY LIFESTYLE



















#### Specifications



Low rate per day

2 000 €



High rate per day

2 000 €



Summer low rate per week

12 000 €



Summer high rate per week

12 000 €



Winter low rate per week

12 000 €



Winter high rate per week

12 000 €



Builder

Jeanneau



Year built

2017



Length

10 m



**Guests Cruising** 

9



Cabins

1

Winter Cruising Area(s)

French Riviera, West Mediterranean

Summer Cruising Area(s)
French Riviera, West Mediterranean

Crew

Max speed 25 knots

Cruising speed 20 knots

Fuel consumption 130 L/HR

Type of cabins

1 (1 x Double)