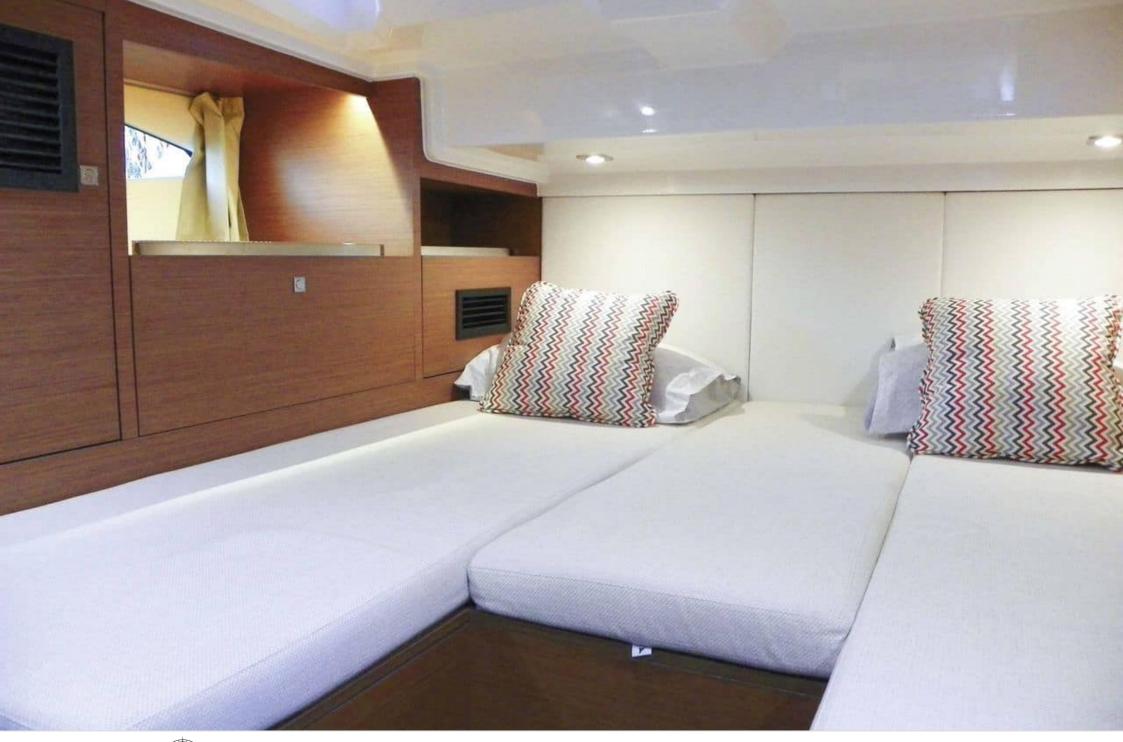

M/Y CAP CAMARAT 10.5













### M/Y CAP CAMARAT 10.5





















## **EXTERIOR DESIGN**















#### INTERIOR DESIGN









# GALLERY LIFESTYLE



















#### Specifications



Low rate per day

2 000 €



High rate per day

2 000 €



Summer low rate per week

12 000 €



Summer high rate per week

12 000 €



Winter low rate per week

12 000 €



Winter high rate per week

12 000 €



Builder

Jeanneau



Year built

2017



Length

10 m



**Guests Cruising** 

9



Cabins

1

Winter Cruising Area(s)

French Riviera, West Mediterranean

Summer Cruising Area(s)
French Riviera, West Mediterranean

Crew

Max speed 25 knots

Cruising speed 20 knots

Fuel consumption 130 L/HR

Type of cabins

1 (1 x Double)