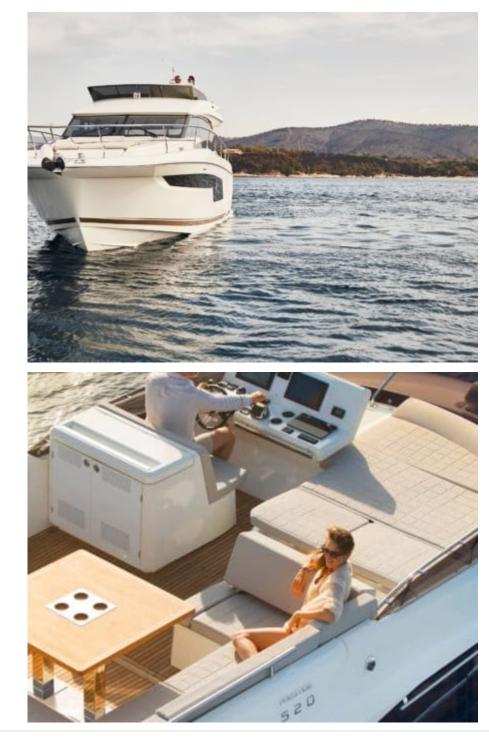

520

o.....

Length Guests Guests 16.10m 52.82 ft. 10

Cabins **3** 

Crew **1** 





#### M/Y PRESTIGE 520







toys

#### EXTERIOR DESIGN





















## INTERIOR DESIGN























# GALLERY LIFESTYLE













## Specifications

| € Low rate p<br>4 000 €                                       | er day                    |         |                                                               | €                                     | High rate per day<br>4 000 €     |                             |  |
|---------------------------------------------------------------|---------------------------|---------|---------------------------------------------------------------|---------------------------------------|----------------------------------|-----------------------------|--|
| Summer low rate per week<br>24 000 €                          |                           |