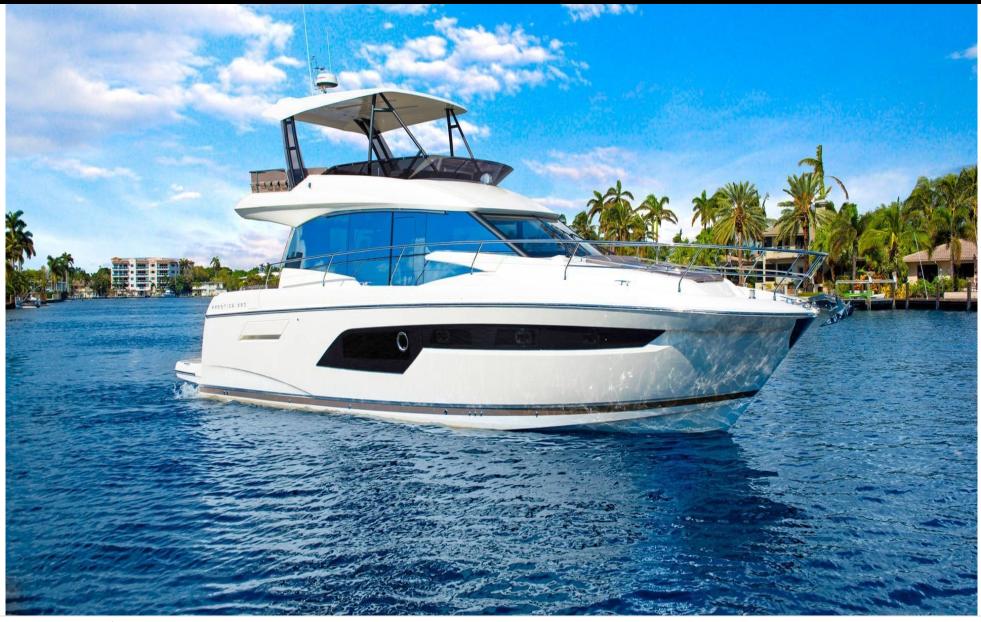

520

o.....

Length Guests Guests 16.10m 52.82 ft. 10

Cabins **3** 

Crew **1** 





#### M/Y PRESTIGE 520







toys

#### EXTERIOR DESIGN





















## INTERIOR DESIGN























# GALLERY LIFESTYLE













## Specifications

| € Low rate p<br>4 000 €                                       | er day                    |         |                                                               | €                                     | High rate per day<br>4 000 €     |                             |  |
|---------------------------------------------------------------|---------------------------|---------|---------------------------------------------------------------|---------------------------------------|----------------------------------|-----------------------------|--|
| Summer low rate per week<br>24 000 €                          |                           |         |