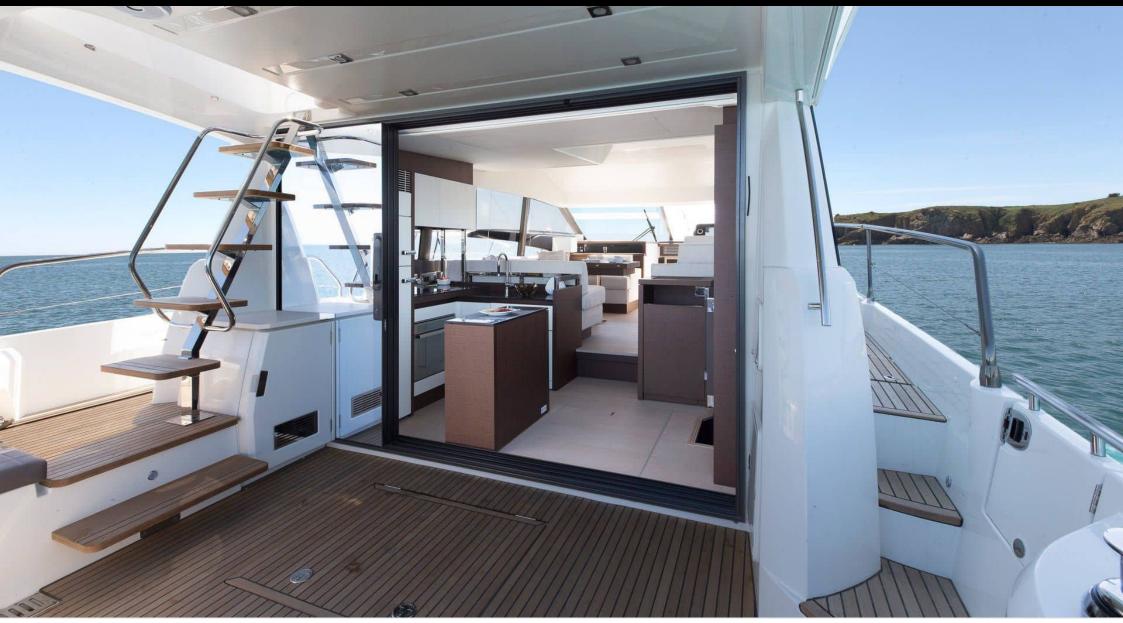

520

o.....

Length Guests Guests 16.10m 52.82 ft. 10

Cabins **3** 

Crew **1** 





#### M/Y PRESTIGE 520







toys

#### EXTERIOR DESIGN





















## INTERIOR DESIGN























# GALLERY LIFESTYLE













## Specifications

| € Low rate p<br>4 000 €                                       | er day                    |         |                                                               | €                                     | High rate per day<br>4 000 €     |                             |  |
|---------------------------------------------------------------|---------------------------|---------|---------------------------------------------------------------|---------------------------------------|----------------------------------|-----------------------------|--|
| Summer low rate per week<br>24 000 €                          |                           |         |                                                               | Summer