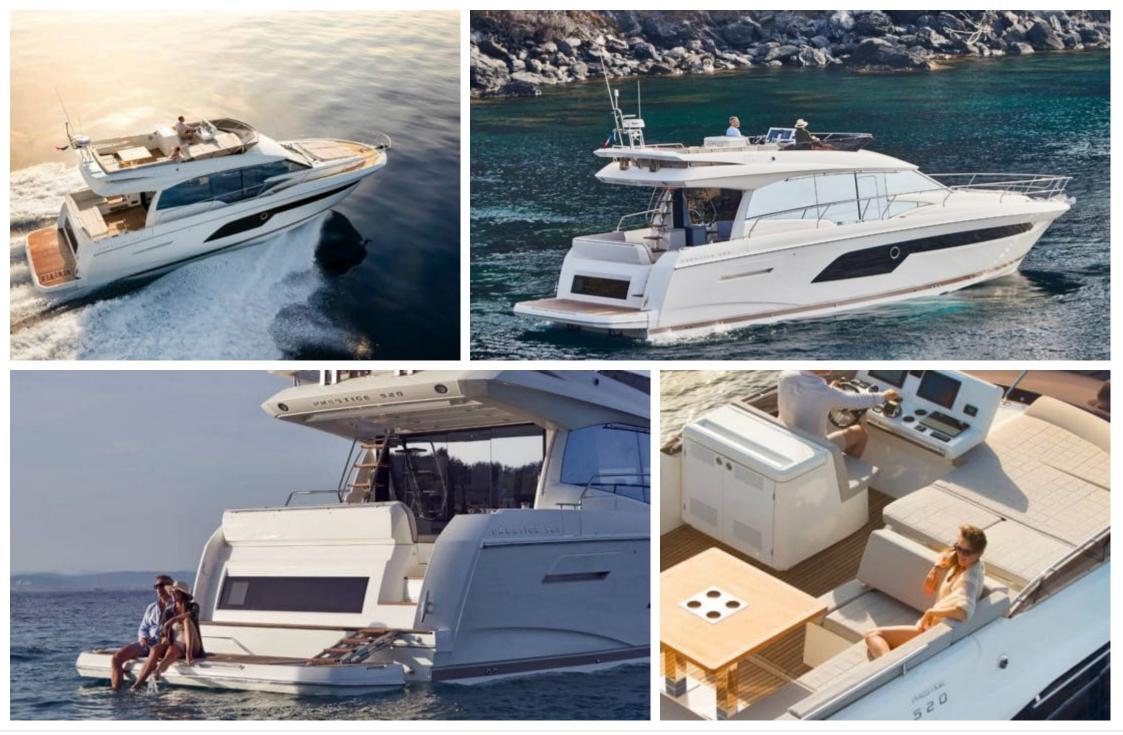

520

o.....

Length Guests Guests 16.10m 52.82 ft. 10

Cabins **3** 

Crew **1** 





#### M/Y PRESTIGE 520







toys

#### EXTERIOR DESIGN





















## INTERIOR DESIGN























# GALLERY LIFESTYLE













## Specifications

| € Low rate p<br>4 000 €                                       | er day                    |         |                                                               | €                                     | High rate per day<br>4 000 €     |                             |  |
|---------------------------------------------------------------|---------------------------|---------|---------------------------------------------------------------|---------------------------------------|----------------------------------|-----------------------------|--|
| Summer low rate per week<br>24 000 €                          |                           |         |