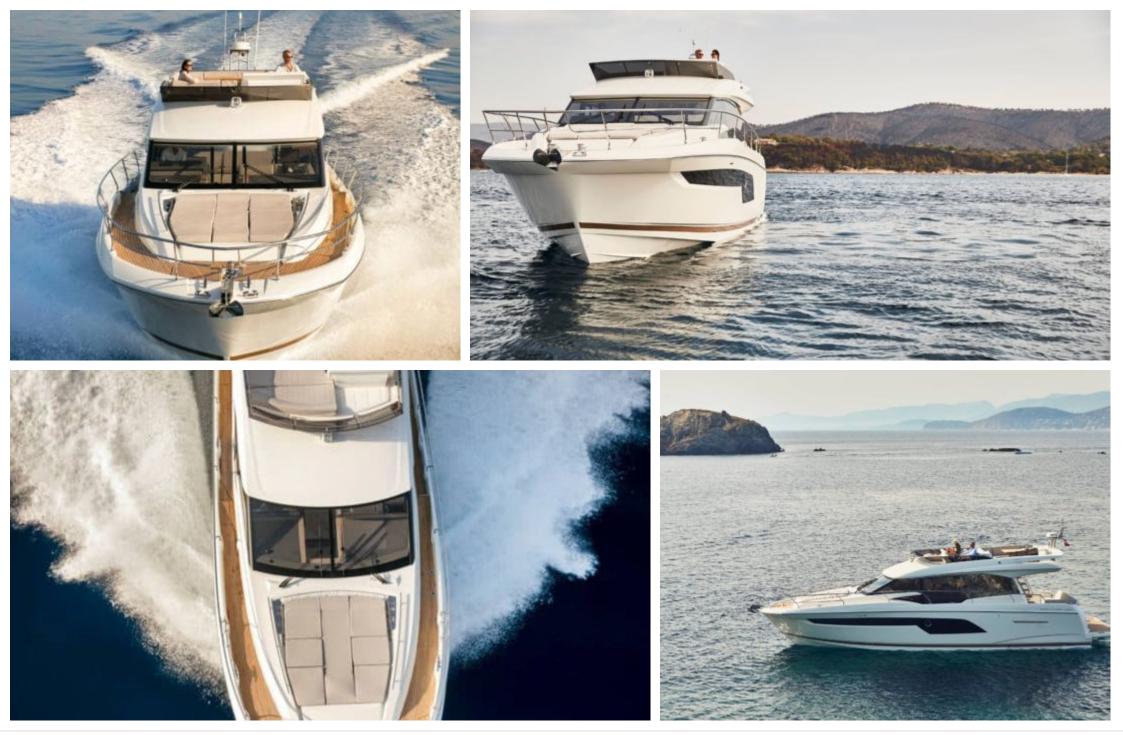

520

o.....

Length Guests Guests 16.10m 52.82 ft. 10

Cabins **3** 

Crew **1** 





#### M/Y PRESTIGE 520







toys

#### EXTERIOR DESIGN





















## INTERIOR DESIGN























# GALLERY LIFESTYLE













## Specifications

| € Low rate p<br>4 000 €                                       | er day                    |         |                                                               | €                                     | High rate per day<br>4 000 €     |                             |  |
|---------------------------------------------------------------|---------------------------|---------|---------------------------------------------------------------|---------------------------------------|----------------------------------|-----------------------------|--|
| Summer low rate per week<br>24 000 €                          |                           |         |