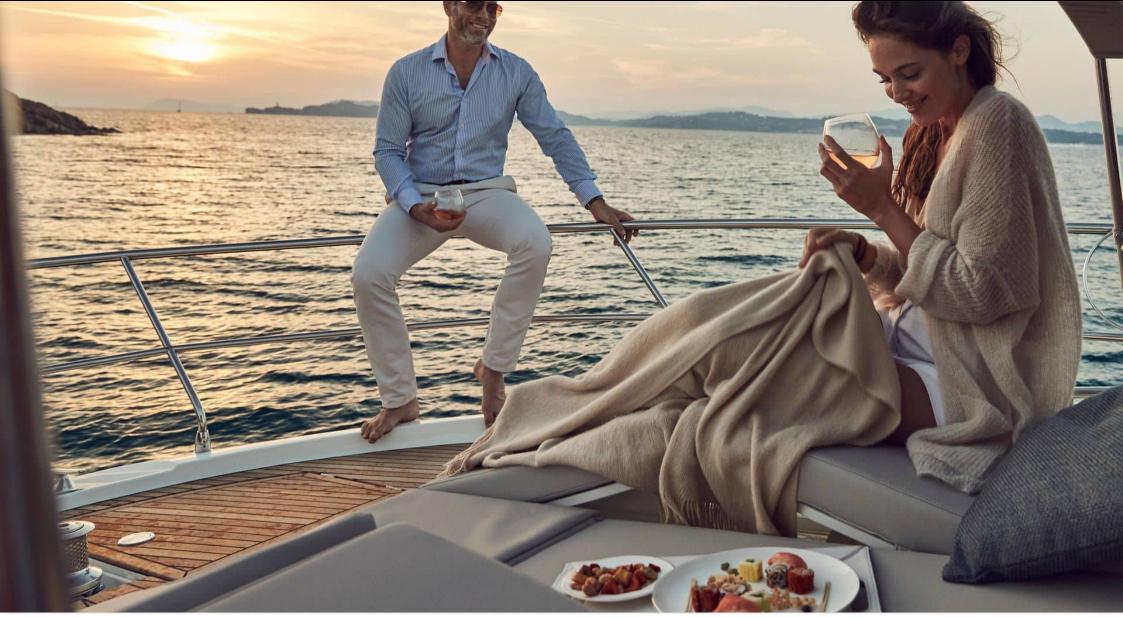

520

o.....

Length Guests Guests 16.10m 52.82 ft. 10

Cabins **3** 

Crew **1** 





#### M/Y PRESTIGE 520







toys

#### EXTERIOR DESIGN





















## INTERIOR DESIGN























# GALLERY LIFESTYLE













## Specifications

| € Low rate p<br>4 000 €                                       | er day                    |         |                                                               | €                                     | High rate per day<br>4 000 €     |                             |  |
|---------------------------------------------------------------|---------------------------|---------|---------------------------------------------------------------|---------------------------------------|----------------------------------|-----------------------------|--|
| Summer low rate per week<br>24 000 €                          |                           |         |                                                               | Summer high rate per week<br>24 000 € |