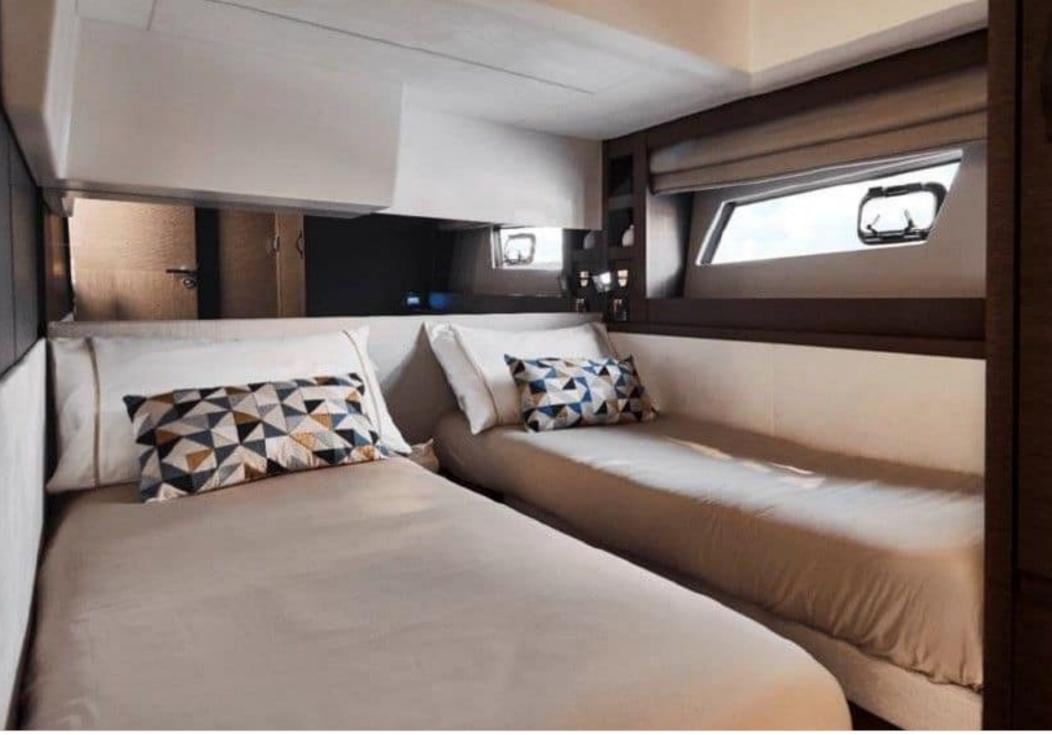

520

o.....

Length Guests Guests 16.10m 52.82 ft. 10

Cabins **3** 

Crew **1** 





#### M/Y PRESTIGE 520







toys

#### EXTERIOR DESIGN





















## INTERIOR DESIGN























# GALLERY LIFESTYLE













## Specifications

| € Low rate p<br>4 000 €                                       | er day                    |         |                                                               | €                                     | High rate per day<br>4 000 €     |                             |  |
|---------------------------------------------------------------|---------------------------|---------|---------------------------------------------------------------|---------------------------------------|----------------------------------|-----------------------------|--|
| Summer low rate per week<br>24 000 €                          |                           |         |                                                               | Summer high rate per wee