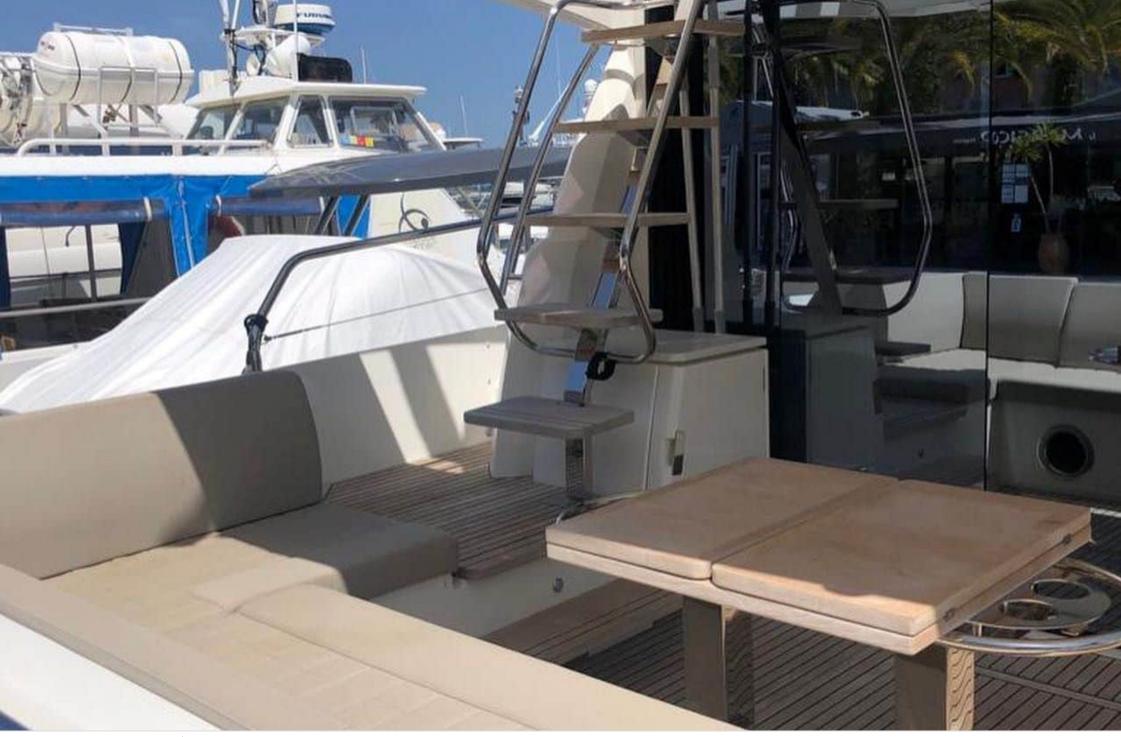

520

o.....

Length Guests Guests 16.10m 52.82 ft. 10

Cabins **3** 

Crew **1** 





#### M/Y PRESTIGE 520







toys

#### EXTERIOR DESIGN





















## INTERIOR DESIGN























# GALLERY LIFESTYLE













## Specifications

| € Low rate p<br>4 000 €                                       | er day                    |         |                                                               | €                                     | High rate per day<br>4 000 €     |                             |  |
|---------------------------------------------------------------|---------------------------|---------|---------------------------------------------------------------|---------------------------------------|----------------------------------|-----------------------------|--|
| Summer low rate per week<br>24 000 €                          |                           |         |