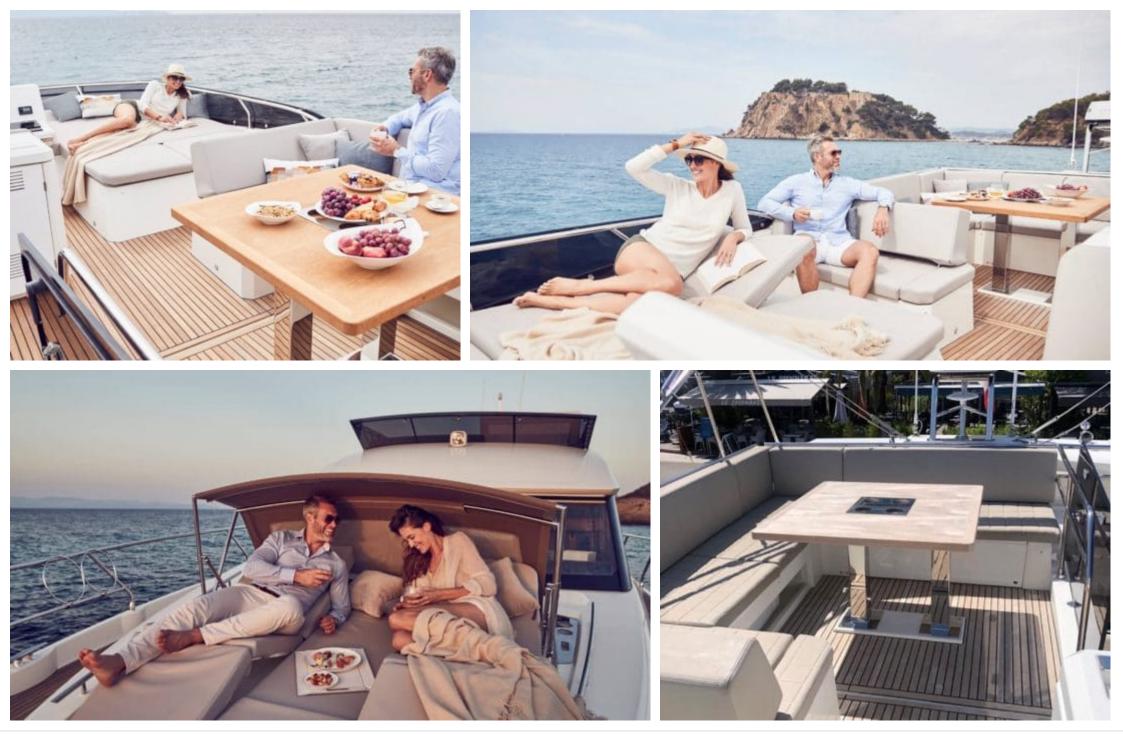

520

o.....

Length Guests Guests 16.10m 52.82 ft. 10

Cabins **3** 

Crew **1** 





#### M/Y PRESTIGE 520







toys

#### EXTERIOR DESIGN





















## INTERIOR DESIGN























# GALLERY LIFESTYLE













## Specifications

| € Low rate p<br>4 000 €                                       | er day                    |         |                                                               | €                                     | High rate per day<br>4 000 €     |                             |  |
|---------------------------------------------------------------|---------------------------|---------|---------------------------------------------------------------|---------------------------------------|----------------------------------|-----------------------------|--|
| Summer low rate per week<br>24 000 €                          |                           |         |