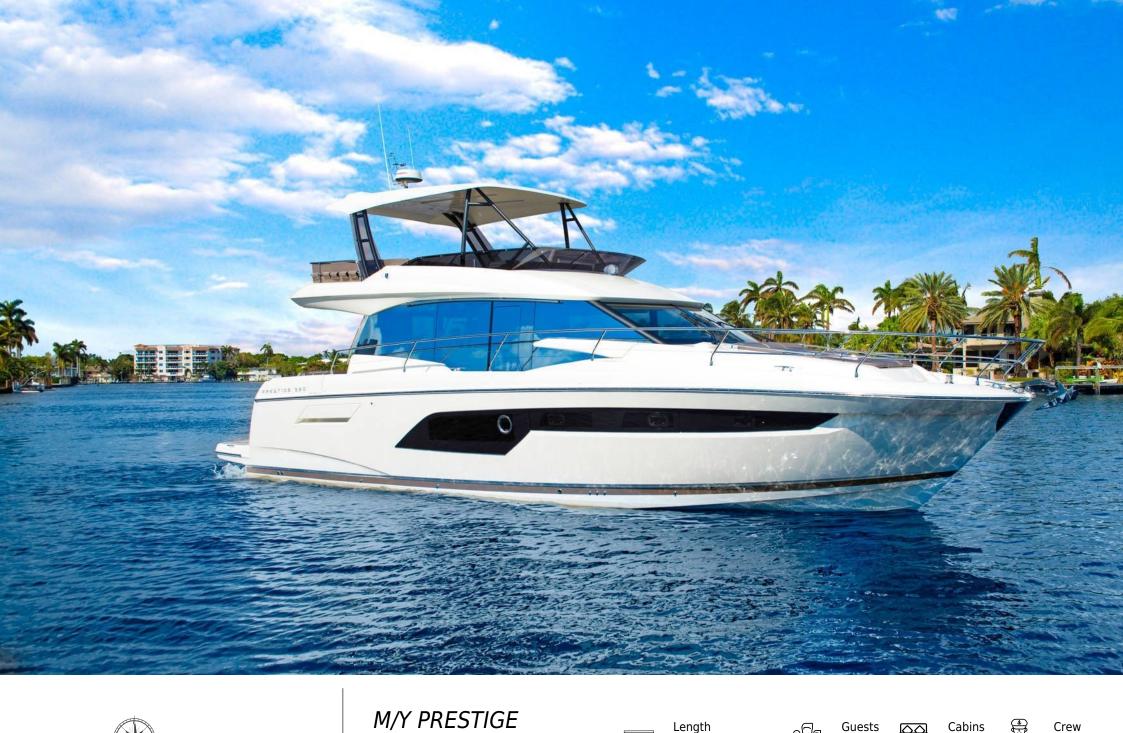

520

o.....

Length Guests Guests 16.10m 52.82 ft. 10

Cabins **3** 

Crew **1** 

#### M/Y PRESTIGE 520

toys