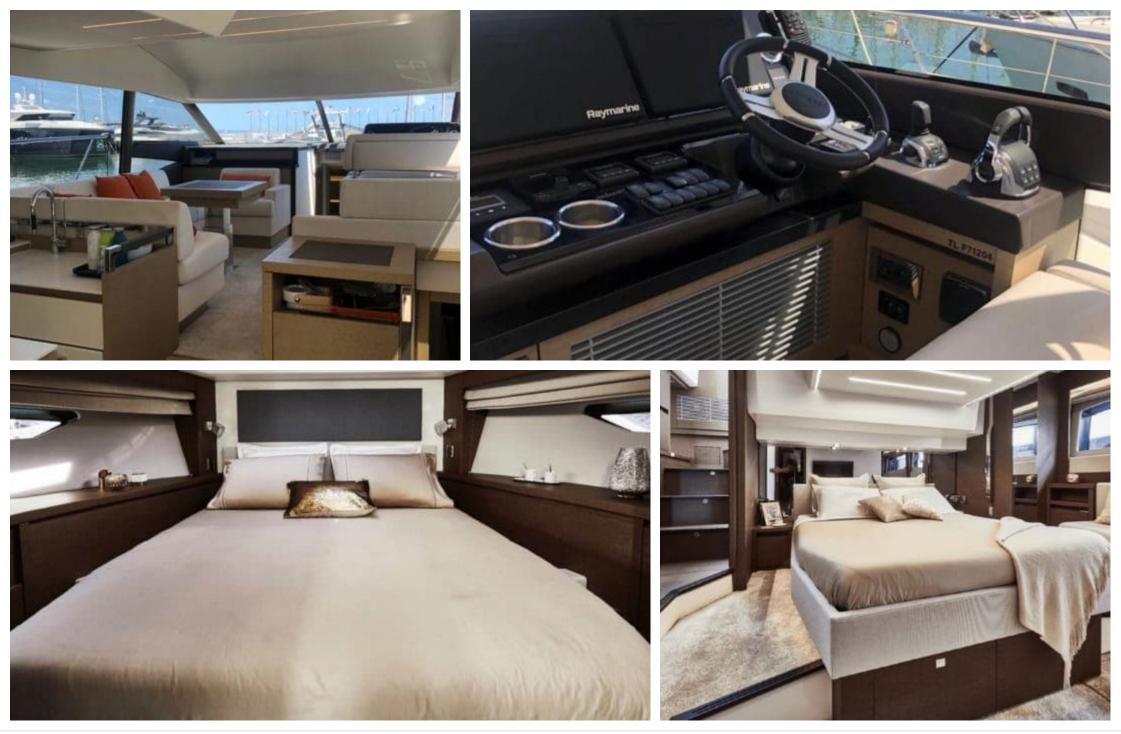

520

o.....

Length Guests Guests 16.10m 52.82 ft. 10

Cabins **3** 

Crew **1** 





#### M/Y PRESTIGE 520







toys

#### EXTERIOR DESIGN





















## INTERIOR DESIGN























# GALLERY LIFESTYLE













## Specifications

| € Low rate p<br>4 000 €                                       | er day                    |         |                                                               | €                                     | High rate per day<br>4 000 €     |                             |  |
|---------------------------------------------------------------|---------------------------|---------|---------------------------------------------------------------|---------------------------------------|----------------------------------|-----------------------------|--|
| Summer low rate per week<br>24 000 €                          |                           |         |                                                               | Summer hig