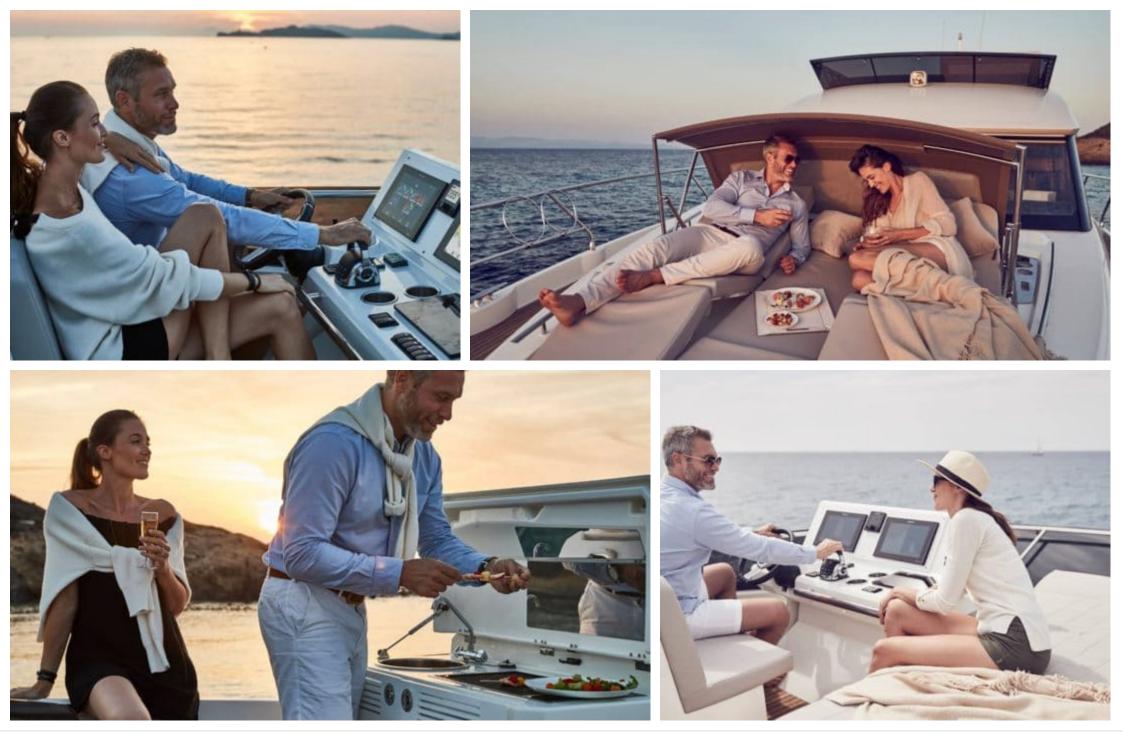

520

o.....

Length Guests Guests 16.10m 52.82 ft. 10

Cabins **3** 

Crew **1** 





#### M/Y PRESTIGE 520







toys

#### EXTERIOR DESIGN





















## INTERIOR DESIGN























# GALLERY LIFESTYLE













## Specifications

| € Low rate p<br>4 000 €                                       | er day                    |         |                                                               | €                                     | High rate per day<br>4 000 €     |                             |  |
|---------------------------------------------------------------|---------------------------|---------|---------------------------------------------------------------|---------------------------------------|----------------------------------|-----------------------------|--|
| Summer low rate per week<br>24 000 €                          |                           |         |                                                               | Summer high rate per week<br>24 000 € |