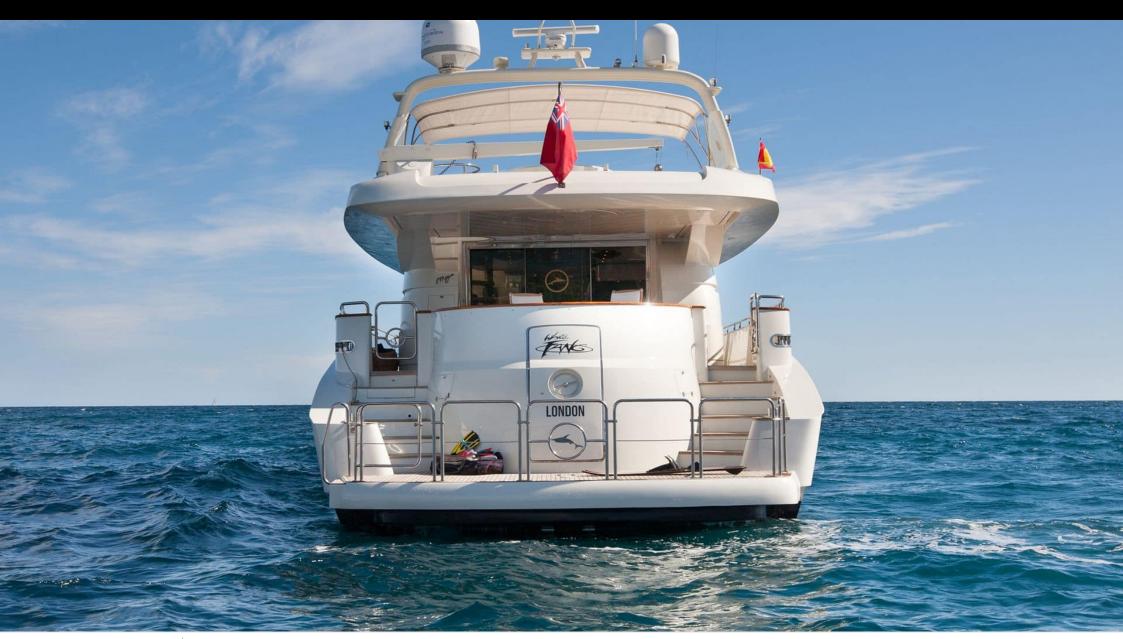

## M/Y WHITE **FANG**































# EXTERIOR DESIGN













#### INTERIOR DESIGN





Specifications

Features

























### GALLERY LIFESTYLE





Features











#### **Specifications**



Low rate per day

4 000 €



High rate per day

4 500 €



Summer low rate per week

24 000 €



Summer high rate per week

27 000 €



Winter low rate per week

24 000 €



Winter high rate per week

27 000 €



Builder

Mochi Craft



Year built

1996



Year refit

2018



Length

26 m



**Guests Cruising** 

12



Cabins

4

Winter Cruising Area(s)

Spain & Balearics, West Mediterranean

Summer Cruising Area(s)
Spain & Balearics, West Mediterranean

Crew

Max speed 18 knots Cruising speed 12 knots

Fuel consumption 350 Litres/Hr

Type of cabins

4 (3 x Double, 1 x Twin)