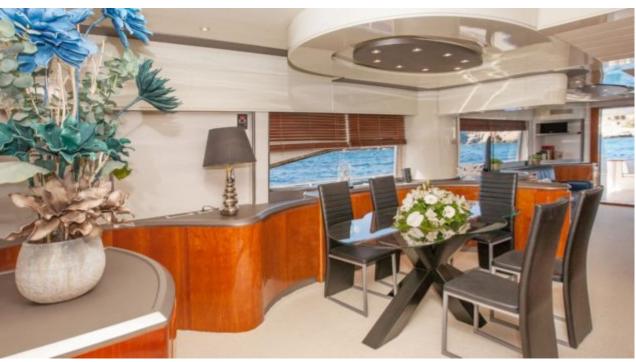

## M/Y WHITE **FANG**































# EXTERIOR DESIGN













#### INTERIOR DESIGN





Specifications

Features

























### GALLERY LIFESTYLE





Features











#### **Specifications**



Low rate per day

4 000 €



High rate per day

4 500 €



Summer low rate per week

24 000 €



Summer high rate per week

27 000 €



Winter low rate per week

24 000 €



Winter high rate per week

27 000 €



Builder

Mochi Craft



Year built

1996



Year refit

2018



Length

26 m



**Guests Cruising** 

12



Cabins

4

Winter Cruising Area(s)

Spain & Balearics, West Mediterranean

Summer Cruising Area(s)
Spain & Balearics, West Mediterranean

Crew

Max speed 18 knots Cruising speed 12 knots

Fuel consumption 350 Litres/Hr

Type of cabins

4 (3 x Double, 1 x Twin)