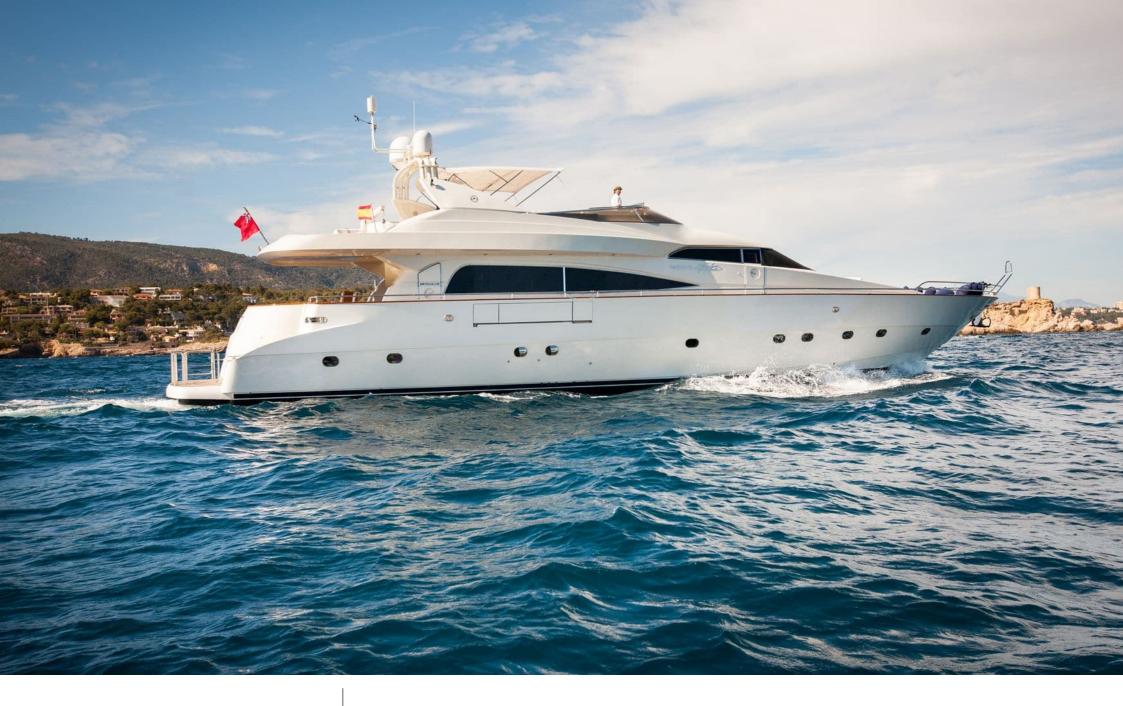

## M/Y WHITE **FANG**

# EXTERIOR DESIGN

1996

Year refit

2018

Length

26 m

**Guests Cruising** 

12

Cabins