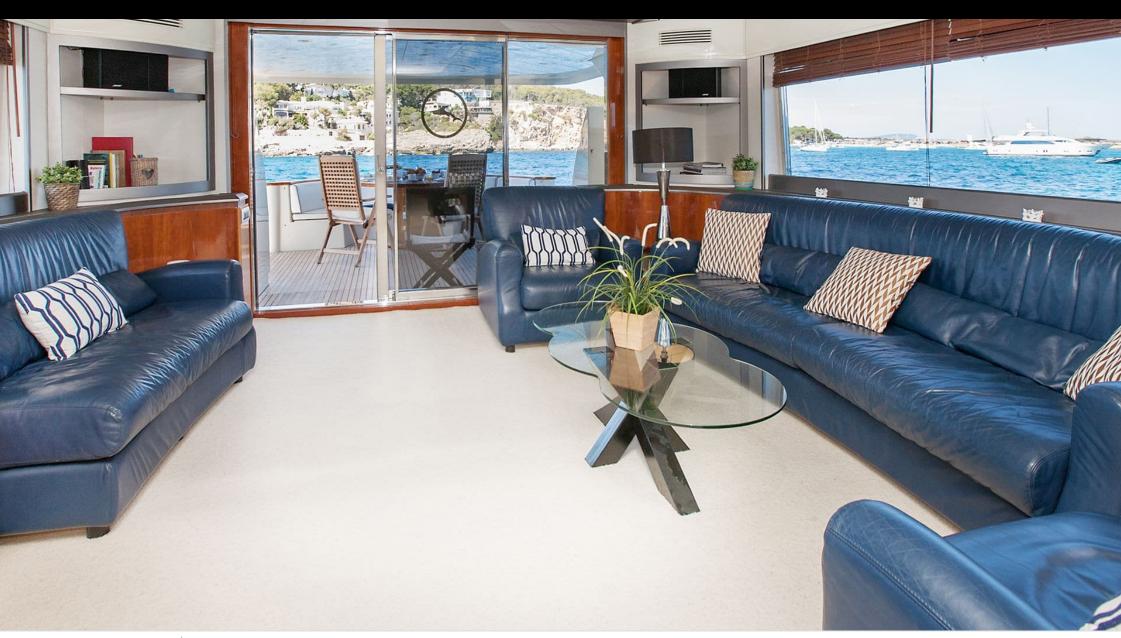

## M/Y WHITE **FANG**































# EXTERIOR DESIGN













#### INTERIOR DESIGN





Specifications

Features

























### GALLERY LIFESTYLE





Features











#### **Specifications**



Low rate per day

4 000 €



High rate per day

4 500 €



Summer low rate per week

24 000 €



Summer high rate per week

27 000 €



Winter low rate per week

24 000 €



Winter high rate per week

27 000 €



Builder

Mochi Craft



Year built

1996



Year refit

2018



Length

26 m



**Guests Cruising** 

12



Cabins

4

Winter Cruising Area(s)

Spain & Balearics, West Mediterranean

Summer Cruising Area(s)
Spain & Balearics, West Mediterranean

Crew

Max speed 18 knots Cruising speed 12 knots

Fuel consumption 350 Litres/Hr

Type of cabins

4 (3 x Double, 1 x Twin)