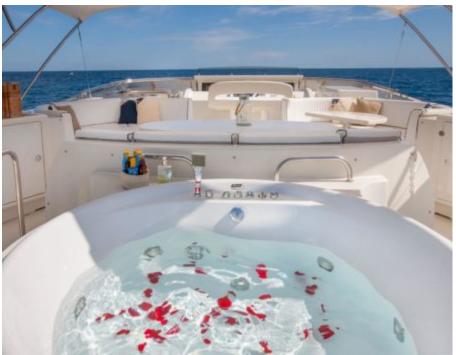

## M/Y WHITE **FANG**































# EXTERIOR DESIGN













#### INTERIOR DESIGN





Specifications

Features

























### GALLERY LIFESTYLE





Features











#### **Specifications**



Low rate per day

4 000 €



High rate per day

4 500 €



Summer low rate per week

24 000 €



Summer high rate per week

27 000 €



Winter low rate per week

24 000 €



Winter high rate per week

27 000 €



Builder

Mochi Craft



Year built

1996



Year refit

2018



Length

26 m



**Guests Cruising** 

12



Cabins

4

Winter Cruising Area(s)

Spain & Balearics, West Mediterranean

Summer Cruising Area(s)
Spain & Balearics, West Mediterranean

Crew

Max speed 18 knots Cruising speed 12 knots

Fuel consumption 350 Litres/Hr

Type of cabins

4 (3 x Double, 1 x Twin)