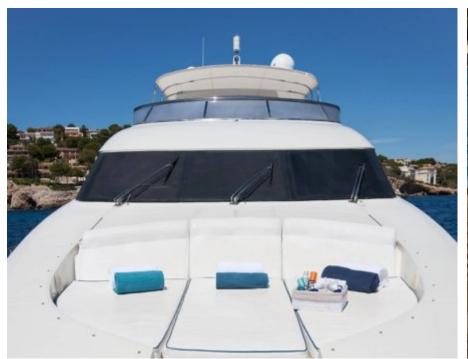

## M/Y WHITE **FANG**































# EXTERIOR DESIGN













#### INTERIOR DESIGN





Specifications

Features

























### GALLERY LIFESTYLE





Features











#### **Specifications**



Low rate per day

4 000 €



High rate per day

4 500 €



Summer low rate per week

24 000 €



Summer high rate per week

27 000 €



Winter low rate per week

24 000 €



Winter high rate per week

27 000 €



Builder

Mochi Craft



Year built

1996



Year refit

2018



Length

26 m



**Guests Cruising** 

12



Cabins

4

Winter Cruising Area(s)

Spain & Balearics, West Mediterranean

Summer Cruising Area(s)
Spain & Balearics, West Mediterranean

Crew

Max speed 18 knots Cruising speed 12 knots

Fuel consumption 350 Litres/Hr

Type of cabins

4 (3 x Double, 1 x Twin)