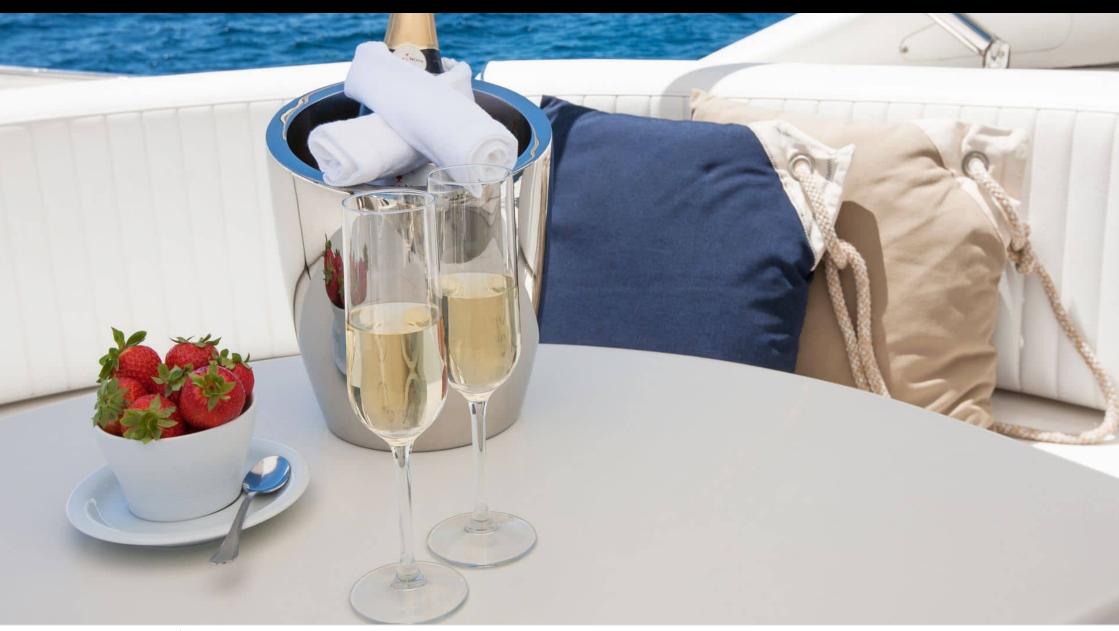

## M/Y WHITE **FANG**































# EXTERIOR DESIGN













#### INTERIOR DESIGN





Specifications

Features

























### GALLERY LIFESTYLE





Features











#### **Specifications**



Low rate per day

4 000 €



High rate per day

4 500 €



Summer low rate per week

24 000 €



Summer high rate per week

27 000 €



Winter low rate per week

24 000 €



Winter high rate per week

27 000 €



Builder

Mochi Craft



Year built

1996



Year refit

2018



Length

26 m



**Guests Cruising** 

12



Cabins

4

Winter Cruising Area(s)

Spain & Balearics, West Mediterranean

Summer Cruising Area(s)
Spain & Balearics, West Mediterranean

Crew

Max speed 18 knots Cruising speed 12 knots

Fuel consumption 350 Litres/Hr

Type of cabins

4 (3 x Double, 1 x Twin)