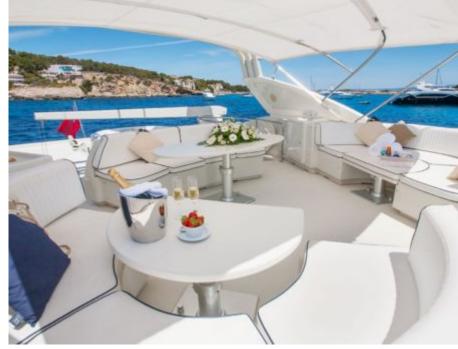

## M/Y WHITE **FANG**































# EXTERIOR DESIGN













#### INTERIOR DESIGN





Specifications

Features

























### GALLERY LIFESTYLE





Features











#### **Specifications**



Low rate per day

4 000 €



High rate per day

4 500 €



Summer low rate per week

24 000 €



Summer high rate per week

27 000 €



Winter low rate per week

24 000 €



Winter high rate per week

27 000 €



Builder

Mochi Craft



Year built

1996



Year refit

2018



Length

26 m



**Guests Cruising** 

12



Cabins

4

Winter Cruising Area(s)

Spain & Balearics, West Mediterranean

Summer Cruising Area(s)
Spain & Balearics, West Mediterranean

Crew

Max speed 18 knots Cruising speed 12 knots

Fuel consumption 350 Litres/Hr

Type of cabins

4 (3 x Double, 1 x Twin)