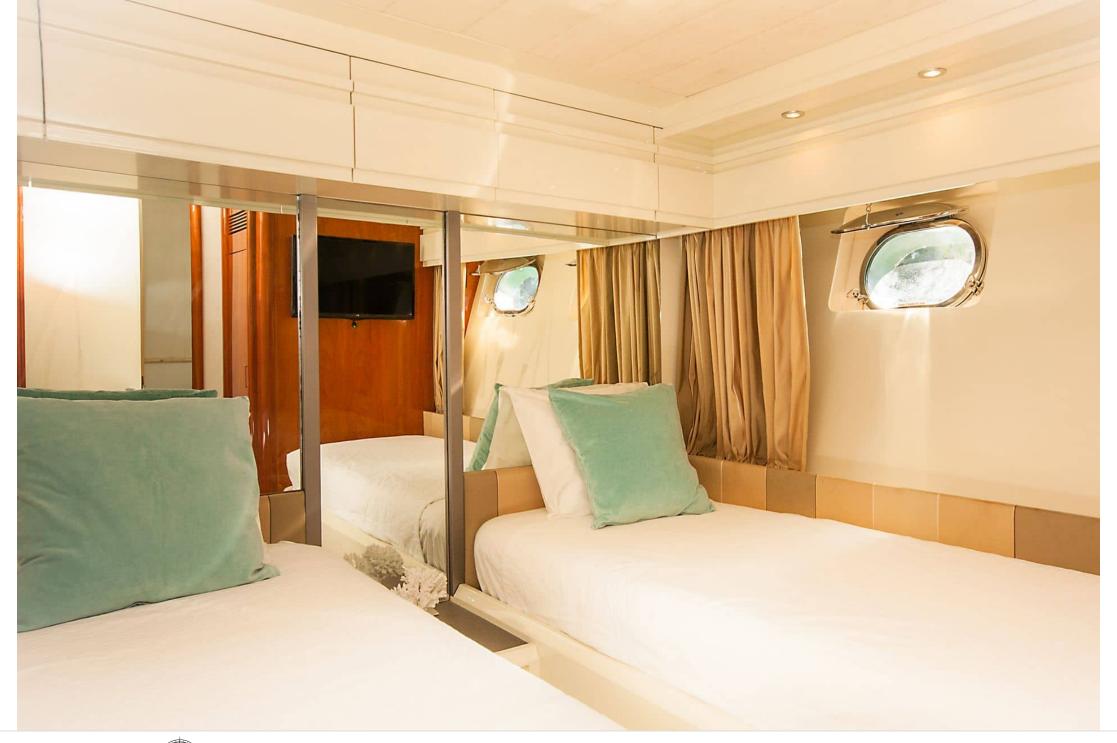

## M/Y WHITE **FANG**































# EXTERIOR DESIGN













#### INTERIOR DESIGN





Specifications

Features

























### GALLERY LIFESTYLE





Features











#### **Specifications**



Low rate per day

4 000 €



High rate per day

4 500 €



Summer low rate per week

24 000 €



Summer high rate per week

27 000 €



Winter low rate per week

24 000 €



Winter high rate per week

27 000 €



Builder

Mochi Craft



Year built

1996



Year refit

2018



Length

26 m



**Guests Cruising** 

12



Cabins

4

Winter Cruising Area(s)

Spain & Balearics, West Mediterranean

Summer Cruising Area(s)
Spain & Balearics, West Mediterranean

Crew

Max speed 18 knots Cruising speed 12 knots

Fuel consumption 350 Litres/Hr

Type of cabins

4 (3 x Double, 1 x Twin)