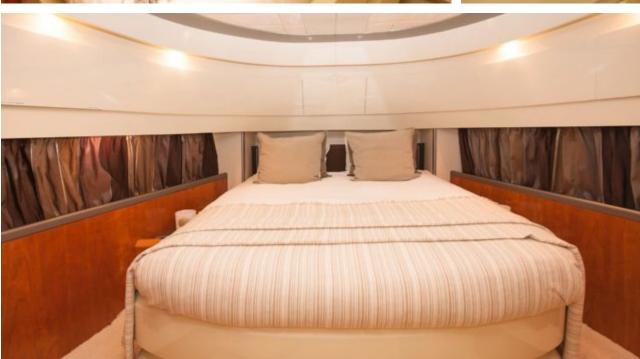

## M/Y WHITE **FANG**































# EXTERIOR DESIGN













#### INTERIOR DESIGN





Specifications

Features

























### GALLERY LIFESTYLE





Features











#### **Specifications**



Low rate per day

4 000 €



High rate per day

4 500 €



Summer low rate per week

24 000 €



Summer high rate per week

27 000 €



Winter low rate per week

24 000 €



Winter high rate per week

27 000 €



Builder

Mochi Craft



Year built

1996



Year refit

2018



Length

26 m



**Guests Cruising** 

12



Cabins

4

Winter Cruising Area(s)

Spain & Balearics, West Mediterranean

Summer Cruising Area(s)
Spain & Balearics, West Mediterranean

Crew

Max speed 18 knots Cruising speed 12 knots

Fuel consumption 350 Litres/Hr

Type of cabins

4 (3 x Double, 1 x Twin)