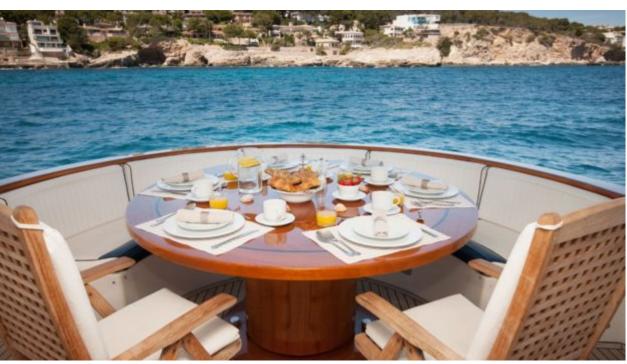

## M/Y WHITE **FANG**































# EXTERIOR DESIGN













#### INTERIOR DESIGN





Specifications

Features

























### GALLERY LIFESTYLE





Features











#### **Specifications**



Low rate per day

4 000 €



High rate per day

4 500 €



Summer low rate per week

24 000 €



Summer high rate per week

27 000 €



Winter low rate per week

24 000 €



Winter high rate per week

27 000 €



Builder

Mochi Craft



Year built

1996



Year refit

2018



Length

26 m



**Guests Cruising** 

12



Cabins

4

Winter Cruising Area(s)

Spain & Balearics, West Mediterranean

Summer Cruising Area(s)
Spain & Balearics, West Mediterranean

Crew

Max speed 18 knots Cruising speed 12 knots

Fuel consumption 350 Litres/Hr

Type of cabins

4 (3 x Double, 1 x Twin)