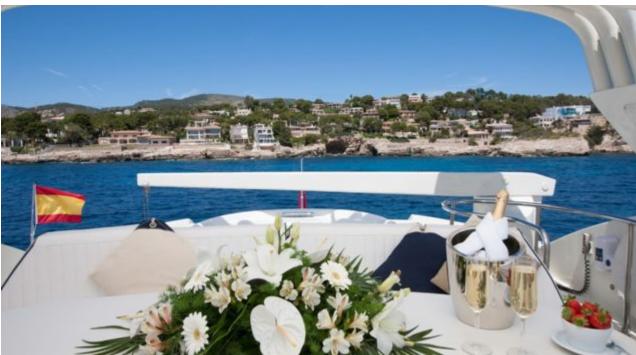

## M/Y WHITE **FANG**































# EXTERIOR DESIGN













#### INTERIOR DESIGN





Specifications

Features

























### GALLERY LIFESTYLE





Features











#### **Specifications**



Low rate per day

4 000 €



High rate per day

4 500 €



Summer low rate per week

24 000 €



Summer high rate per week

27 000 €



Winter low rate per week

24 000 €



Winter high rate per week

27 000 €



Builder

Mochi Craft



Year built

1996



Year refit

2018



Length

26 m



**Guests Cruising** 

12



Cabins

4

Winter Cruising Area(s)

Spain & Balearics, West Mediterranean

Summer Cruising Area(s)
Spain & Balearics, West Mediterranean

Crew

Max speed 18 knots Cruising speed 12 knots

Fuel consumption 350 Litres/Hr

Type of cabins

4 (3 x Double, 1 x Twin)