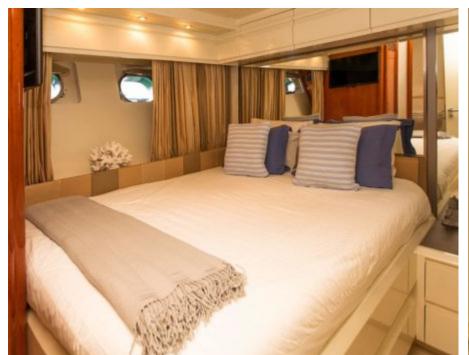

## M/Y WHITE **FANG**































# EXTERIOR DESIGN













#### INTERIOR DESIGN





Specifications

Features

























### GALLERY LIFESTYLE





Features











#### **Specifications**



Low rate per day

4 000 €



High rate per day

4 500 €



Summer low rate per week

24 000 €



Summer high rate per week

27 000 €



Winter low rate per week

24 000 €



Winter high rate per week

27 000 €



Builder

Mochi Craft



Year built

1996



Year refit

2018



Length

26 m



**Guests Cruising** 

12



Cabins

4

Winter Cruising Area(s)

Spain & Balearics, West Mediterranean

Summer Cruising Area(s)
Spain & Balearics, West Mediterranean

Crew

Max speed 18 knots Cruising speed 12 knots

Fuel consumption 350 Litres/Hr

Type of cabins

4 (3 x Double, 1 x Twin)