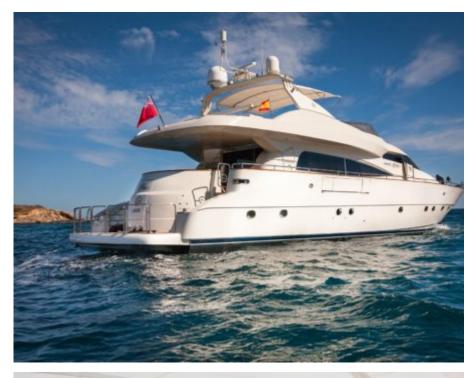

## M/Y WHITE **FANG**































# EXTERIOR DESIGN













#### INTERIOR DESIGN





Specifications

Features

























### GALLERY LIFESTYLE





Features











#### **Specifications**



Low rate per day

4 000 €



High rate per day

4 500 €



Summer low rate per week

24 000 €



Summer high rate per week

27 000 €



Winter low rate per week

24 000 €



Winter high rate per week

27 000 €



Builder

Mochi Craft



Year built

1996



Year refit

2018



Length

26 m



**Guests Cruising** 

12



Cabins

4

Winter Cruising Area(s)

Spain & Balearics, West Mediterranean

Summer Cruising Area(s)
Spain & Balearics, West Mediterranean

Crew

Max speed 18 knots Cruising speed 12 knots

Fuel consumption 350 Litres/Hr

Type of cabins

4 (3 x Double, 1 x Twin)