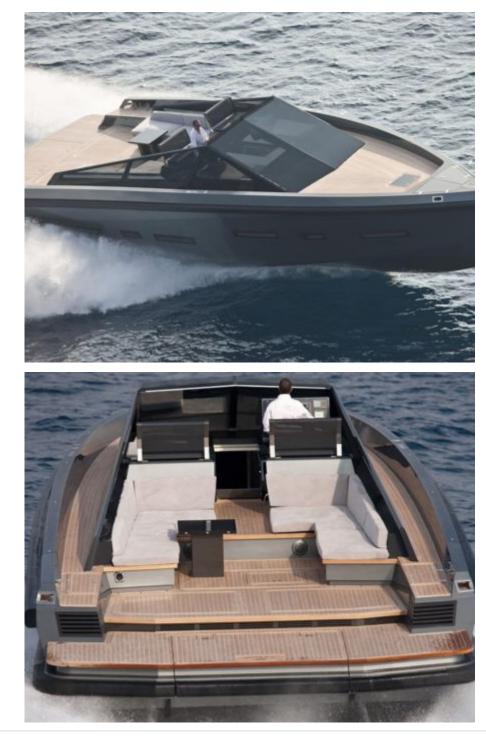

M/Y WALLY 58

Length **18m** 59.06 ft.

GOG Guests 





#### M/Y WALLY 58







#### EXTERIOR DESIGN













# INTERIOR DESIGN









# GALLERY LIFESTYLE





# Specifications

| Low rate per of 4 500 €                                       | lay                       |                                                   |                      | €                                                             | High rate per day<br>4 500 €   |                              |          |
|---------------------------------------------------------------|---------------------------|---------------------------------------------------|----------------------|---------------------------------------------------------------|--------------------------------|------------------------------|----------|
| Summer low r<br>27 000 €                                      | ate per we