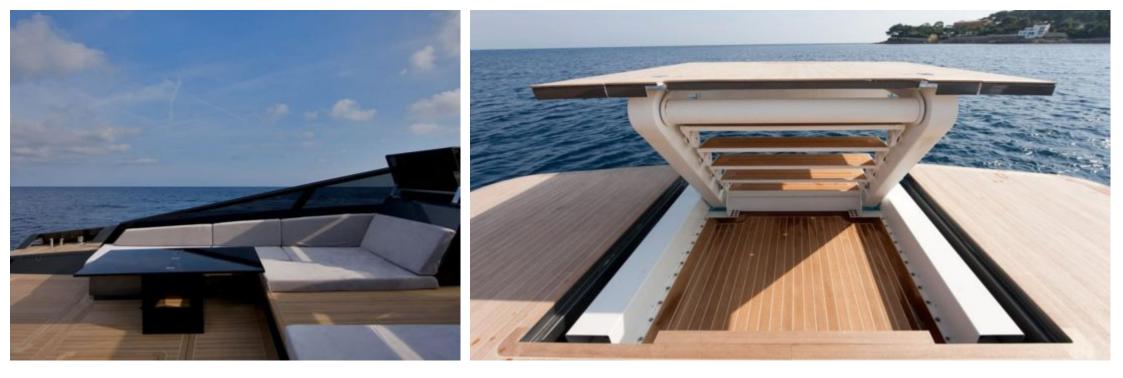

M/Y WALLY 58

Length **18m** 59.06 ft.

GOG Guests 





#### M/Y WALLY 58







#### EXTERIOR DESIGN













# INTERIOR DESIGN









# GALLERY LIFESTYLE





# Specifications

| Low rate per of 4 500 €                                       | lay                       |                                                   |                      | €                                                             | High rate per day<br>4 500 €   |                              |          |
|---------------------------------------------------------------|---------------------------|---------------------------------------------------|----------------------|---------------------------------------------------------------|--------------------------------|------------------------------|----------|
| Summer low r<br>27 000 €                                      | ate per week              |