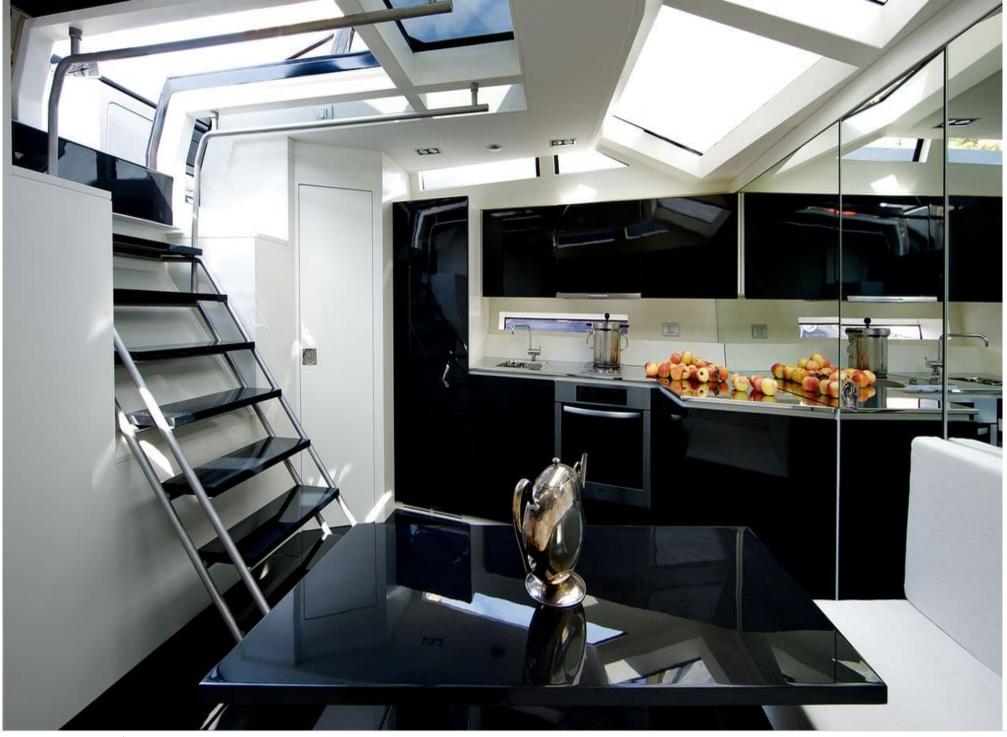

M/Y WALLY 58

Length **18m** 59.06 ft.

GOG Guests 





#### M/Y WALLY 58







#### EXTERIOR DESIGN













# INTERIOR DESIGN









# GALLERY LIFESTYLE





# Specifications

| Low rate per of 4 500 €                                       | lay                       |                                                   |                      | €                                                             | High rate per day<br>4 500 €   |                              |          |
|---------------------------------------------------------------|---------------------------|---------------------------------------------------|----------------------|---------------------------------------------------------------|--------------------------------|------------------------------|----------|
| Summer low r<br>27 000 €                                      | ate per week              |