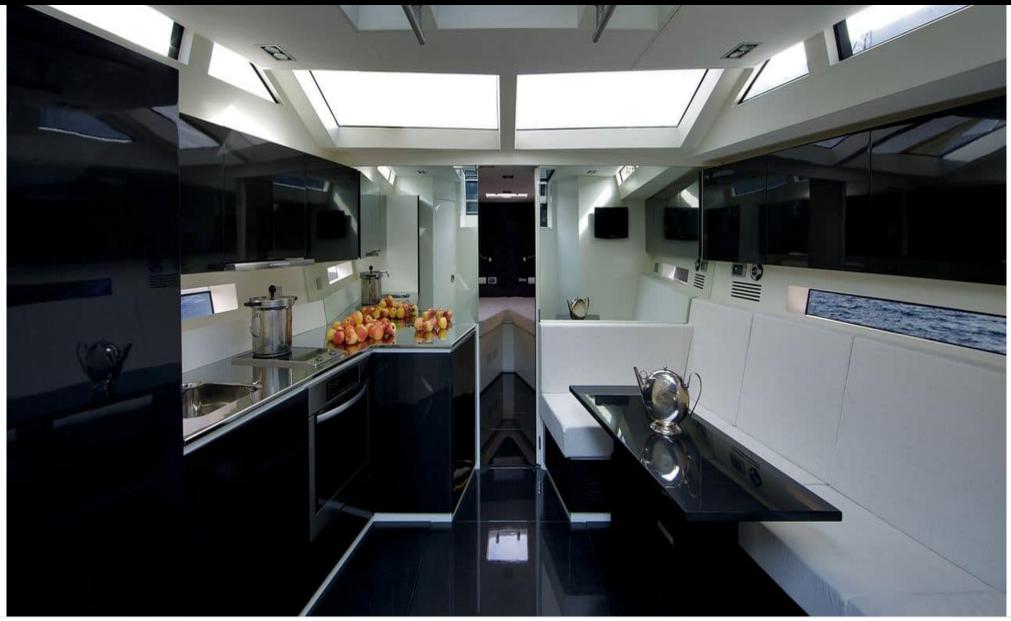

M/Y WALLY 58

Length **18m** 59.06 ft.

GOG Guests 





#### M/Y WALLY 58







#### EXTERIOR DESIGN













# INTERIOR DESIGN









# GALLERY LIFESTYLE





# Specifications

| Low rate per of 4 500 €                                       | lay                       |                                                   |                      | €                                                             | High rate per day<br>4 500 €   |                              |          |
|---------------------------------------------------------------|---------------------------|---------------------------------------------------|----------------------|---------------------------------------------------------------|--------------------------------|------------------------------|----------|
| Summer low r<br>27 000 €                                      | ate per week              |