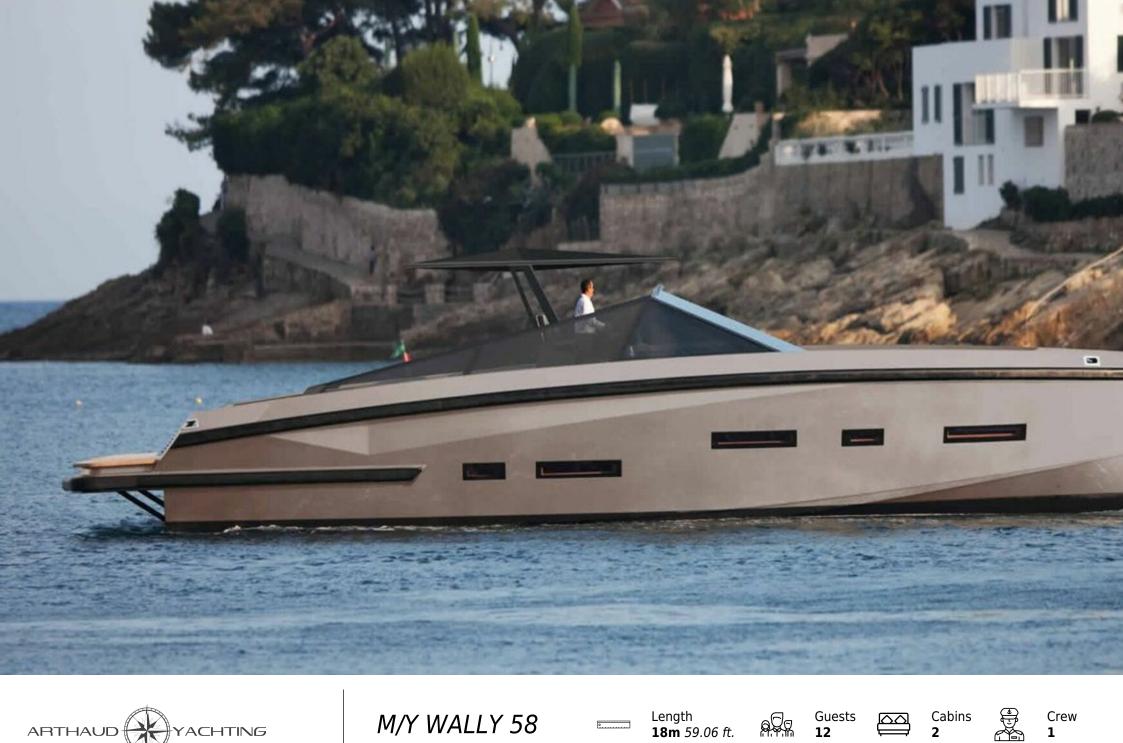

M/Y WALLY 58

Length **18m** 59.06 ft.

GOG Guests 





#### M/Y WALLY 58







#### EXTERIOR DESIGN













# INTERIOR DESIGN









# GALLERY LIFESTYLE





# Specifications

| Low rate per of 4 500 €                                       | lay                       |                                                   |                      | €                                                             | High rate per day<br>4 500 €   |                              |          |
|---------------------------------------------------------------|---------------------------|---------------------------------------------------|----------------------|---------------------------------------------------------------|--------------------------------|------------------------------|------