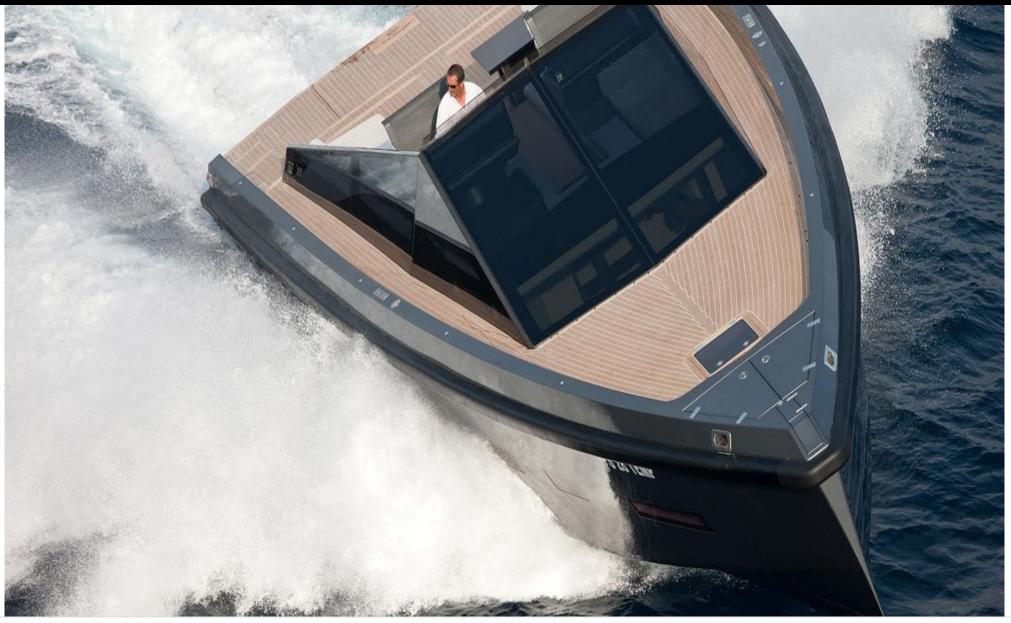

M/Y WALLY 58

Length **18m** 59.06 ft.

GOG Guests 





#### M/Y WALLY 58







#### EXTERIOR DESIGN













# INTERIOR DESIGN









# GALLERY LIFESTYLE





# Specifications

| Low rate per of 4 500 €                                       | lay                       |                                                   |                      | €                                                             | High rate per day<br>4 500 €   |                              |          |
|---------------------------------------------------------------|---------------------------|---------------------------------------------------|----------------------|---------------------------------------------------------------|--------------------------------|------------------------------|----------|
| Summer low r<br>27 000 €                                      | ate per week              |                                                   |