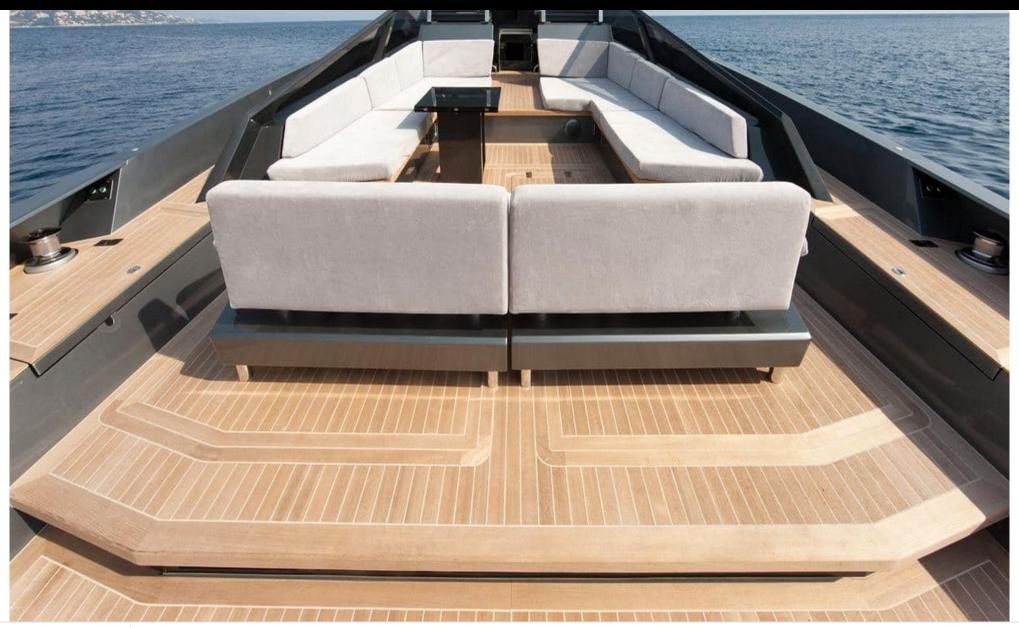

M/Y WALLY 58

Length **18m** 59.06 ft.

GOG Guests 





#### M/Y WALLY 58







#### EXTERIOR DESIGN













# INTERIOR DESIGN









# GALLERY LIFESTYLE





# Specifications

| Low rate per of 4 500 €                                       | lay                       |                                                   |                      | €                                                             | High rate per day<br>4 500 €   |                              |          |
|---------------------------------------------------------------|---------------------------|---------------------------------------------------|----------------------|---------------------------------------------------------------|--------------------------------|------------------------------|----------|
| Summer low r<br>27 000 €                                      | ate per week              |