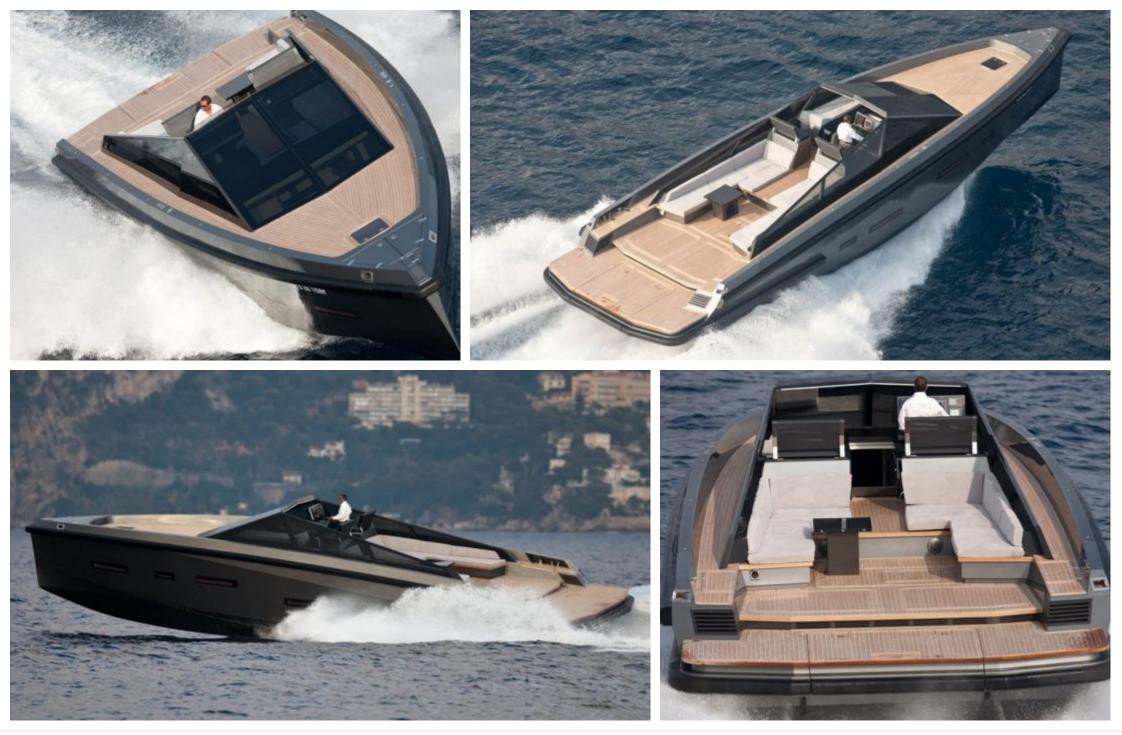

M/Y WALLY 58

Length **18m** 59.06 ft.

GOG Guests 





#### M/Y WALLY 58







#### EXTERIOR DESIGN













# INTERIOR DESIGN









# GALLERY LIFESTYLE





# Specifications

| Low rate per of 4 500 €                                       | lay                       |                                                   |                      | €                                                             | High rate per day<br>4 500 €   |                              |          |
|---------------------------------------------------------------|---------------------------|---------------------------------------------------|----------------------|---------------------------------------------------------------|--------------------------------|------------------------------|----------|
| Summer low r<br>27 000 €                                      | ate per week              |