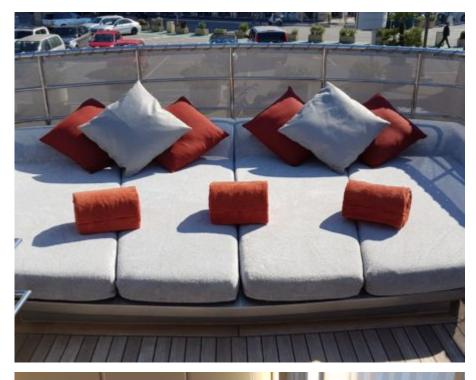

Cabins





### M/Y TEMPEST WS













Snorkeling Gear Stabilisers at



underway















## EXTERIOR DESIGN





**Features** 











#### INTERIOR DESIGN























# GALLERY LIFESTYLE









#### Specifications



Low rate per day

6 167 €



High rate per day

7 500 €



Summer low rate per week

37 000 €



Summer high rate per week

45 000 €



Winter low rate per week

37 000 €



Winter high rate per week

45 000 €



Builder

Esterel (France)



Year built

1963



Year refit

2013



Length

32 m



**Guests Cruising** 

12



Cabins

4

Winter Cruising Area(s)

East Mediterranean, French Riviera, West Mediterranean

Summer Cruising Area(s)

Corsica - Sardinia, East Mediterranean, French Riviera, Italy & Sicily, West Mediterranean

Crew

Max speed 17 knots

Cruising speed

15 knots

Fuel consumption

175 Litres/Hr

Type of cabins

4 (2 x Double,