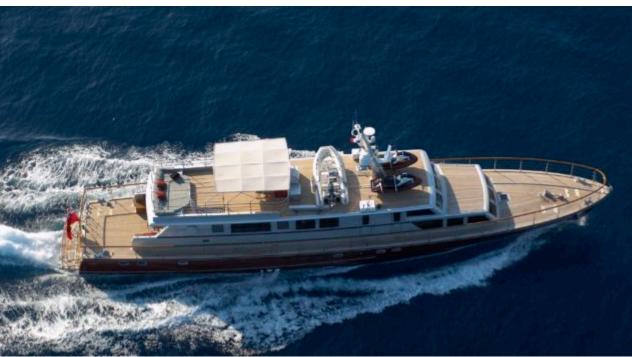

Cabins





### M/Y TEMPEST WS













Snorkeling Gear Stabilisers at



underway















## EXTERIOR DESIGN





**Features** 











#### INTERIOR DESIGN























# GALLERY LIFESTYLE









#### Specifications



Low rate per day

6 167 €



High rate per day

7 500 €



Summer low rate per week

37 000 €



Summer high rate per week

45 000 €



Winter low rate per week

37 000 €



Winter high rate per week

45 000 €



Builder

Esterel (France)



Year built

1963



Year refit

2013



Length

32 m



**Guests Cruising** 

12



Cabins

4

Winter Cruising Area(s)

East Mediterranean, French Riviera, West Mediterranean

Summer Cruising Area(s)

Corsica - Sardinia, East Mediterranean, French Riviera, Italy & Sicily, West Mediterranean

Crew

Max speed 17 knots

Cruising speed

15 knots

Fuel consumption

175 Litres/Hr

Type of cabins

4 (2 x Double, 2 x Convertible )