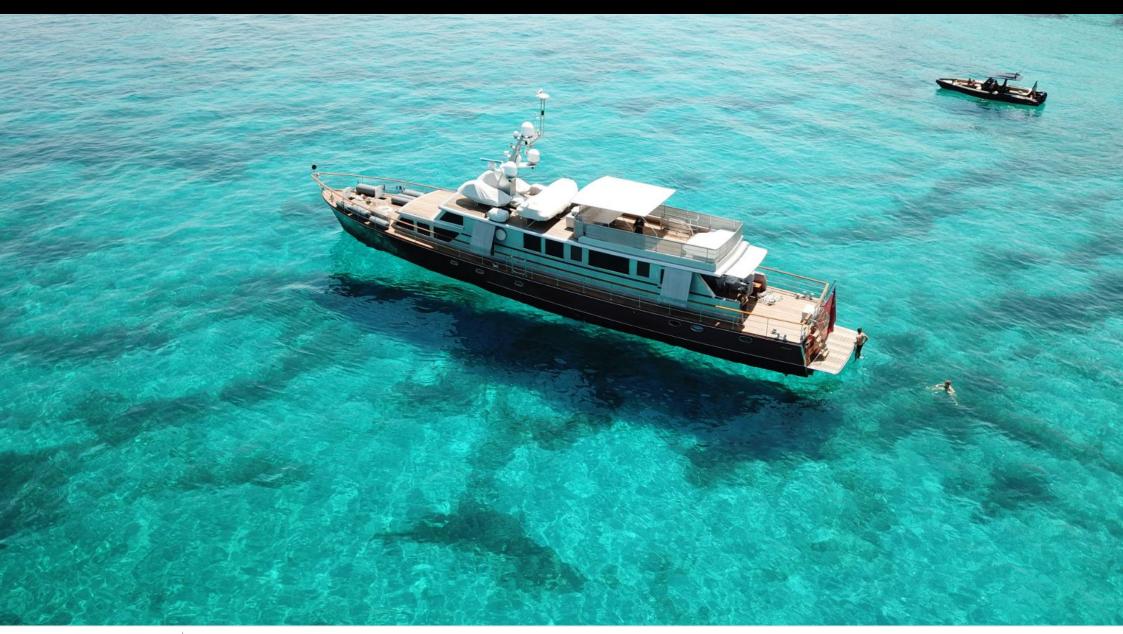

Cabins





### M/Y TEMPEST WS













Snorkeling Gear Stabilisers at



underway















## EXTERIOR DESIGN





**Features** 











#### INTERIOR DESIGN























# GALLERY LIFESTYLE









#### Specifications



Low rate per day

6 167 €



High rate per day

7 500 €



Summer low rate per week

37 000 €



Summer high rate per week

45 000 €



Winter low rate per week

37 000 €



Winter high rate per week

45 000 €



Builder

Esterel (France)



Year built

1963



Year refit

2013



Length

32 m



**Guests Cruising** 

12



Cabins

4

Winter Cruising Area(s)

East Mediterranean, French Riviera, West Mediterranean

Summer Cruising Area(s)

Corsica - Sardinia, East Mediterranean, French Riviera, Italy & Sicily, West Mediterranean

Crew

Max speed 17 knots

Cruising speed

15 knots

Fuel consumption

175 Litres/Hr

Type of cabins

4 (2 x Double, 2 x Convertible )