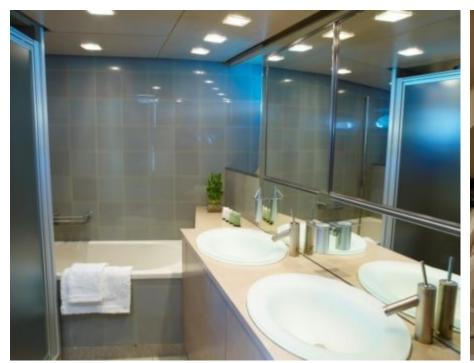

Cabins





### M/Y TEMPEST WS













Snorkeling Gear Stabilisers at



underway















## EXTERIOR DESIGN





**Features** 











#### INTERIOR DESIGN























# GALLERY LIFESTYLE









#### Specifications



Low rate per day

6 167 €



High rate per day

7 500 €



Summer low rate per week

37 000 €



Summer high rate per week

45 000 €



Winter low rate per week

37 000 €



Winter high rate per week

45 000 €



Builder

Esterel (France)



Year built

1963



Year refit

2013



Length

32 m



**Guests Cruising** 

12



Cabins

4

Winter Cruising Area(s)

East Mediterranean, French Riviera, West Mediterranean

Summer Cruising Area(s)

Corsica - Sardinia, East Mediterranean, French Riviera, Italy & Sicily, West Mediterranean

Crew

Max speed 17 knots

Cruising speed

15 knots

Fuel consumption

175 Litres/Hr

Type of cabins

4 (2 x Double, 2 x Convertible )