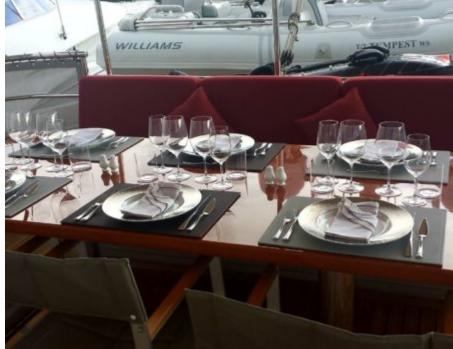

Cabins





### M/Y TEMPEST WS













Snorkeling Gear Stabilisers at



underway















## EXTERIOR DESIGN





**Features** 











#### INTERIOR DESIGN























# GALLERY LIFESTYLE









#### Specifications



Low rate per day

6 167 €



High rate per day

7 500 €



Summer low rate per week

37 000 €



Summer high rate per week

45 000 €



Winter low rate per week

37 000 €



Winter high rate per week

45 000 €



Builder

Esterel (France)



Year built

1963



Year refit

2013



Length

32 m



**Guests Cruising** 

12



Cabins

4

Winter Cruising Area(s)

East Mediterranean, French Riviera, West Mediterranean

Summer Cruising Area(s)

Corsica - Sardinia, East Mediterranean, French Riviera, Italy & Sicily, West Mediterranean

Crew

Max speed 17 knots

Cruising speed

15 knots

Fuel consumption

175 Litres/Hr

Type of cabins

4 (2 x Double, 2 x Convertible )