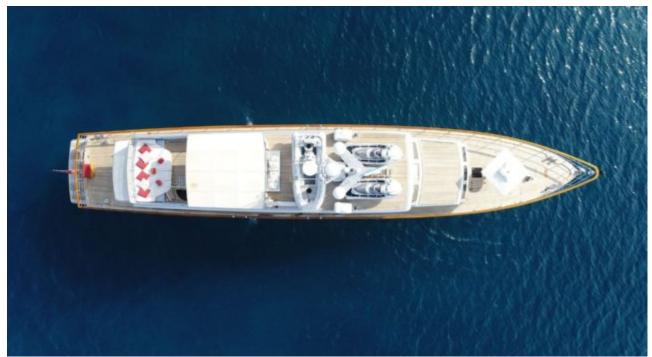

Cabins





### M/Y TEMPEST WS













Snorkeling Gear Stabilisers at



underway















## EXTERIOR DESIGN





**Features** 











#### INTERIOR DESIGN























# GALLERY LIFESTYLE









#### Specifications



Low rate per day

6 167 €



High rate per day

7 500 €



Summer low rate per week

37 000 €



Summer high rate per week

45 000 €



Winter low rate per week

37 000 €



Winter high rate per week

45 000 €



Builder

Esterel (France)



Year built

1963



Year refit

2013



Length

32 m



**Guests Cruising** 

12



Cabins

4

Winter Cruising Area(s)

East Mediterranean, French Riviera, West Mediterranean

Summer Cruising Area(s)

Corsica - Sardinia, East Mediterranean, French Riviera, Italy & Sicily, West Mediterranean

Crew

Max speed 17 knots

Cruising speed

15 knots

Fuel consumption

175 Litres/Hr

Type of cabins

4 (2 x Double, 2 x Convertible )