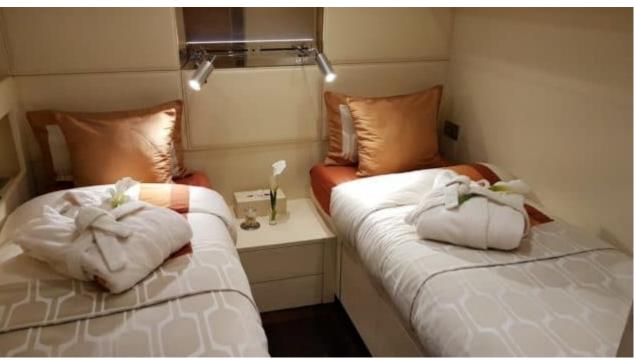

Cabins





### M/Y TEMPEST WS













Snorkeling Gear Stabilisers at



underway















## EXTERIOR DESIGN





**Features** 











#### INTERIOR DESIGN























# GALLERY LIFESTYLE









#### Specifications



Low rate per day

6 167 €



High rate per day

7 500 €



Summer low rate per week

37 000 €



Summer high rate per week

45 000 €



Winter low rate per week

37 000 €



Winter high rate per week

45 000 €



Builder

Esterel (France)



Year built

1963



Year refit

2013



Length

32 m



**Guests Cruising** 

12



Cabins

4

Winter Cruising Area(s)

East Mediterranean, French Riviera, West Mediterranean

Summer Cruising Area(s)

Corsica - Sardinia, East Mediterranean, French Riviera, Italy & Sicily, West Mediterranean

Crew

Max speed 17 knots

Cruising speed

15 knots

Fuel consumption

175 Litres/Hr

Type of cabins

4 (2 x Double, 2 x Convertible )