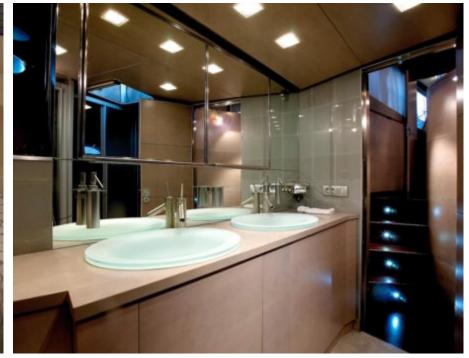

Cabins





### M/Y TEMPEST WS













Snorkeling Gear Stabilisers at



underway















## EXTERIOR DESIGN





**Features** 











#### INTERIOR DESIGN























# GALLERY LIFESTYLE









#### Specifications



Low rate per day

6 167 €



High rate per day

7 500 €



Summer low rate per week

37 000 €



Summer high rate per week

45 000 €



Winter low rate per week

37 000 €



Winter high rate per week

45 000 €



Builder

Esterel (France)



Year built

1963



Year refit

2013



Length

32 m



**Guests Cruising** 

12



Cabins

4

Winter Cruising Area(s)

East Mediterranean, French Riviera, West Mediterranean

Summer Cruising Area(s)

Corsica - Sardinia, East Mediterranean, French Riviera, Italy & Sicily, West Mediterranean

Crew

Max speed 17 knots

Cruising speed

15 knots

Fuel consumption

175 Litres/Hr

Type of cabins

4 (2 x Double, 2 x Convertible )