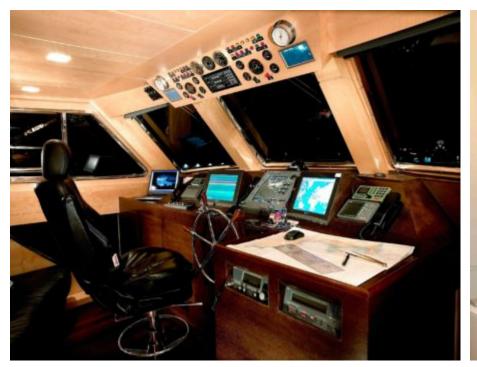

Cabins





### M/Y TEMPEST WS













Snorkeling Gear Stabilisers at



underway















## EXTERIOR DESIGN





**Features** 











#### INTERIOR DESIGN























# GALLERY LIFESTYLE









#### Specifications



Low rate per day

6 167 €



High rate per day

7 500 €



Summer low rate per week

37 000 €



Summer high rate per week

45 000 €



Winter low rate per week

37 000 €



Winter high rate per week

45 000 €



Builder

Esterel (France)



Year built

1963



Year refit

2013



Length

32 m



**Guests Cruising** 

12



Cabins

4

Winter Cruising Area(s)

East Mediterranean, French Riviera, West Mediterranean

Summer Cruising Area(s)

Corsica - Sardinia, East Mediterranean, French Riviera, Italy & Sicily, West Mediterranean

Crew

Max speed 17 knots

Cruising speed

15 knots

Fuel consumption

175 Litres/Hr

Type of cabins

4 (2 x Double, 2 x Convertible )