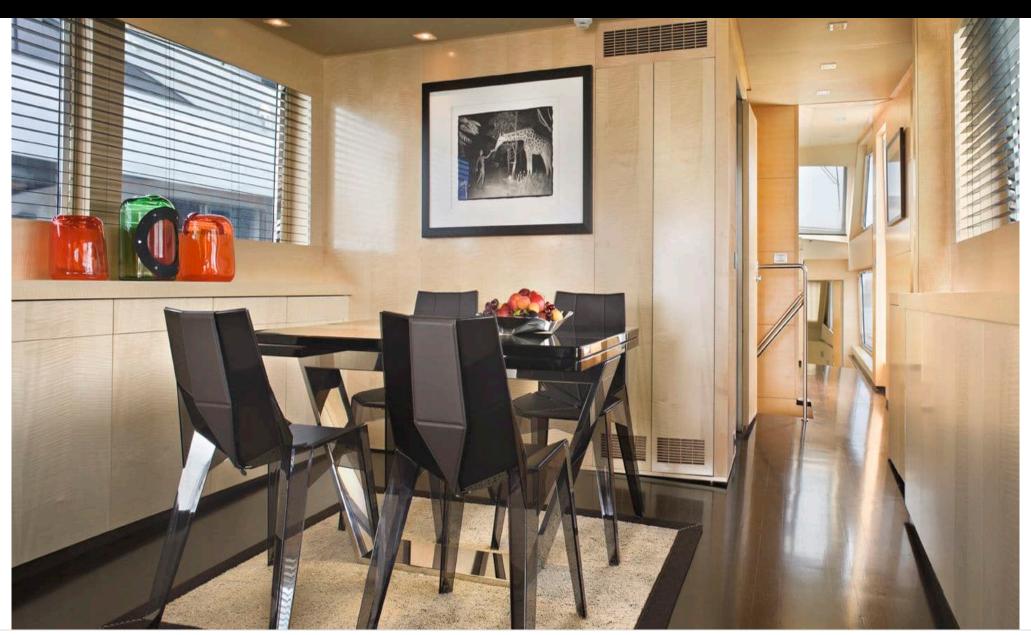

Cabins





### M/Y TEMPEST WS













Snorkeling Gear Stabilisers at



underway















## EXTERIOR DESIGN





**Features** 











#### INTERIOR DESIGN























# GALLERY LIFESTYLE









#### Specifications



Low rate per day

6 167 €



High rate per day

7 500 €



Summer low rate per week

37 000 €



Summer high rate per week

45 000 €



Winter low rate per week

37 000 €



Winter high rate per week

45 000 €



Builder

Esterel (France)



Year built

1963



Year refit

2013



Length

32 m



**Guests Cruising** 

12



Cabins

4

Winter Cruising Area(s)

East Mediterranean, French Riviera, West Mediterranean

Summer Cruising Area(s)

Corsica - Sardinia, East Mediterranean, French Riviera, Italy & Sicily, West Mediterranean

Crew

Max speed 17 knots

Cruising speed

15 knots

Fuel consumption

175 Litres/Hr

Type of cabins

4 (2 x Double, 2 x Convertible )