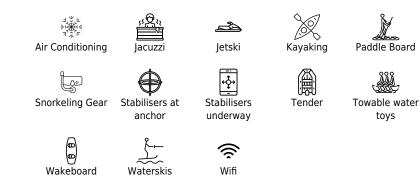

M/Y TANANAI

Length **35m** 114.83 ft.

°.....

4.83 000

Cabins

Crew **7** 

#### M/Y TANANAI