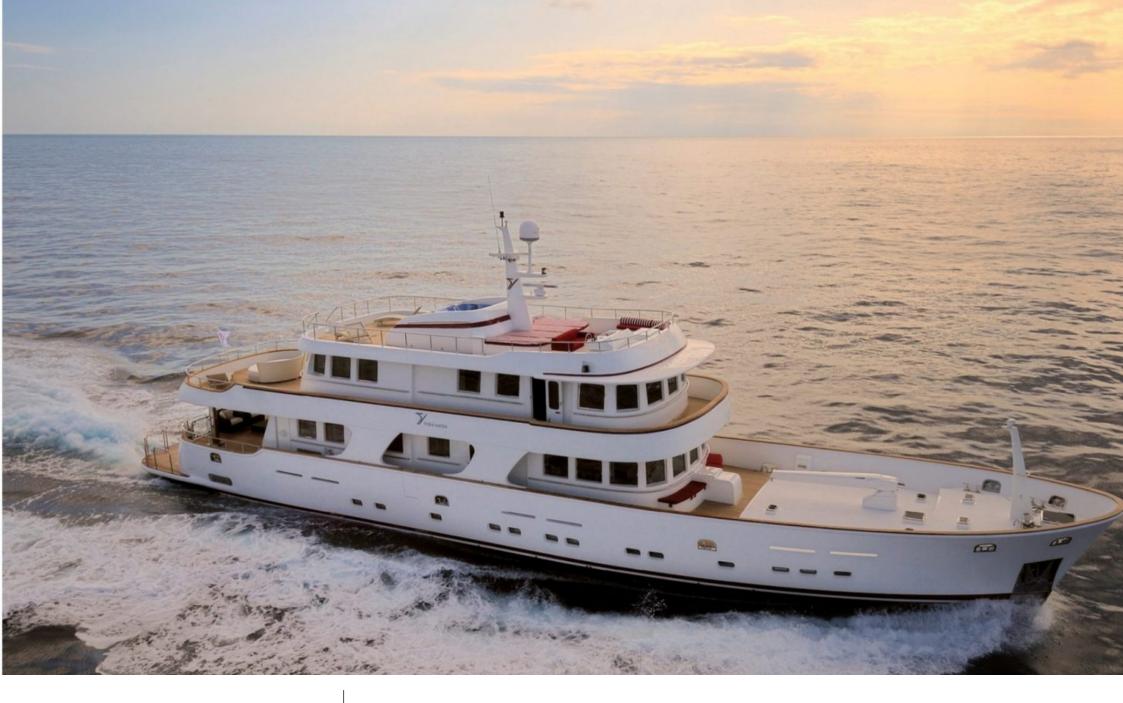

M/Y TANANAI

Length **35m** 114.83 ft.

°.....

4.83 000

Cabins

Crew **7** 

#### M/Y TANANAI