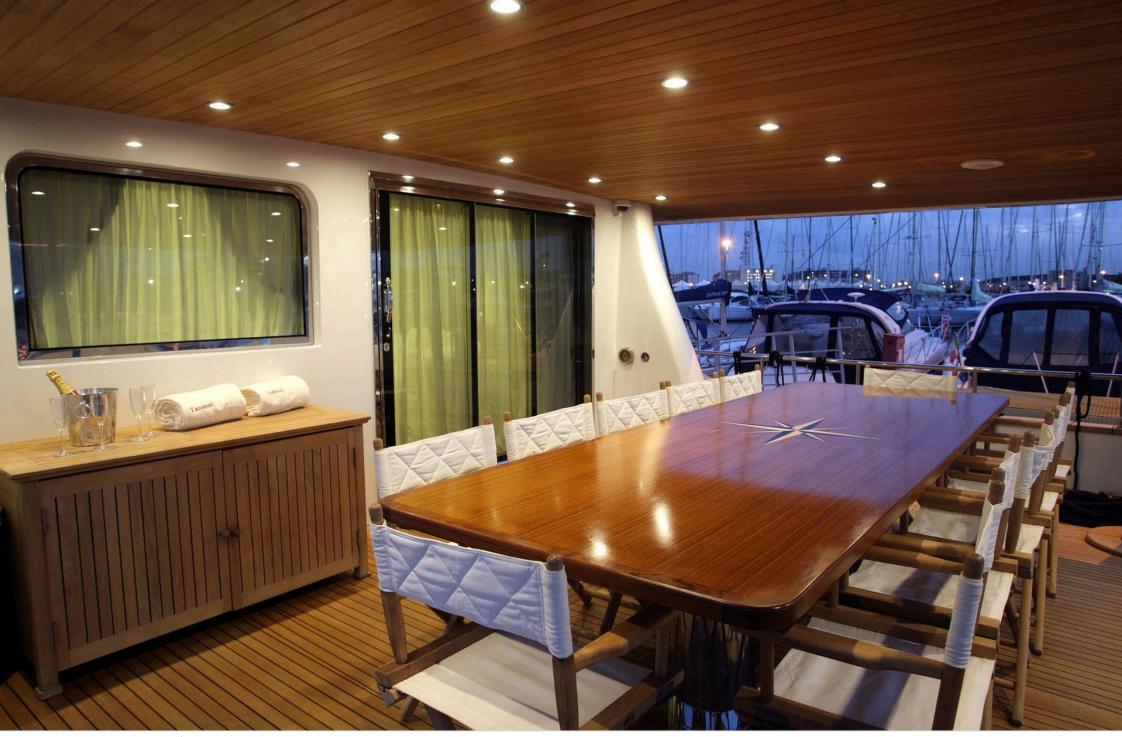

M/Y TANANAI

Length **35m** 114.83 ft.

°.....

4.83 000



Cabins

Crew **7** 



#### M/Y TANANAI









# EXTERIOR DESIGN













# INTERIOR DESIGN





Interior design Exterior design Gallery lifestyle Specifications Features









### GALLERY LIFESTYLE





### Specifications

| €                                                                                 | Summer low rate per week<br>83 000€ |  |                            | € | Summer high rate<br>93 000 €                                                      | per week           |             |  |
|-----------------------------------------------------------------------------------|-------------------------------------|--|----------------------------|---|-----------------------------------------------------------------------------------|--------------------|-------------|--|
| €