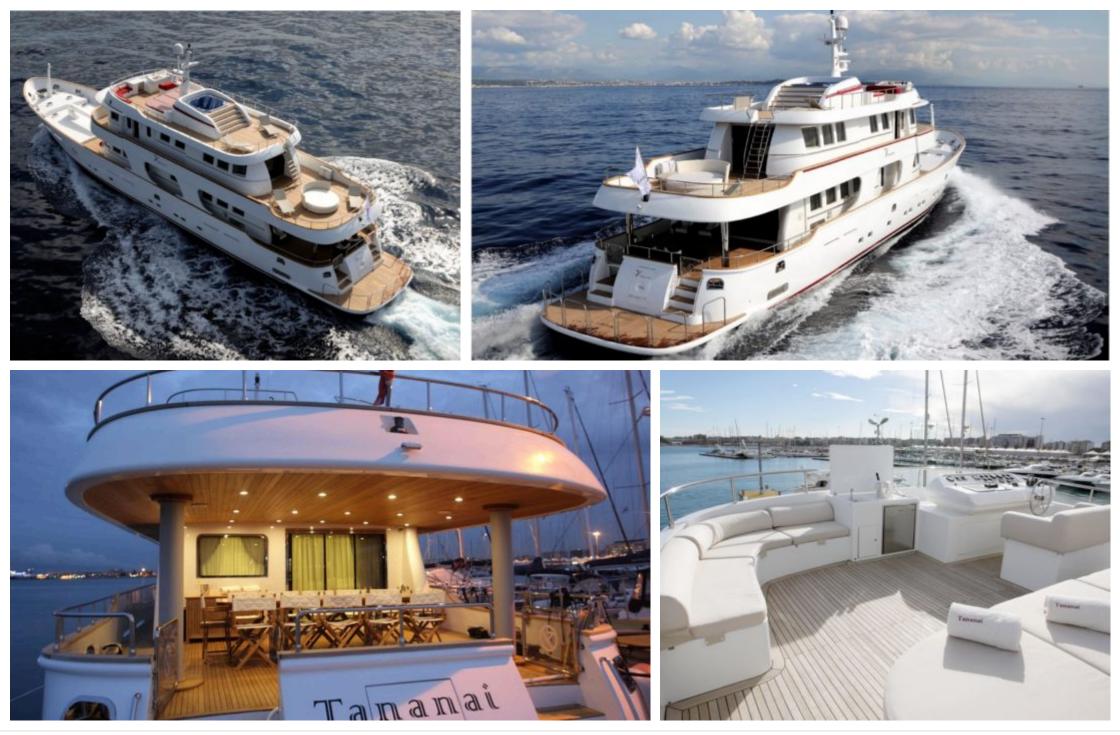

M/Y TANANAI

Length **35m** 114.83 ft.

°.....

4.83 000



Cabins

Crew **7** 



#### M/Y TANANAI









# EXTERIOR DESIGN













# INTERIOR DESIGN





Interior design Exterior design Gallery lifestyle Specifications Features









### GALLERY LIFESTYLE





### Specifications

| €                                                                                 | Summer low rate per week<br>83 000€ |  |                            | € | Summer high rate<br>93 000 €                                                      | per week           |             |  |
|-----------------------------------------------------------------------------------|-------------------------------------|--|----------------------------|---|-----------------------------------------------------------------------------------|--------------------|-------------|--|
| €