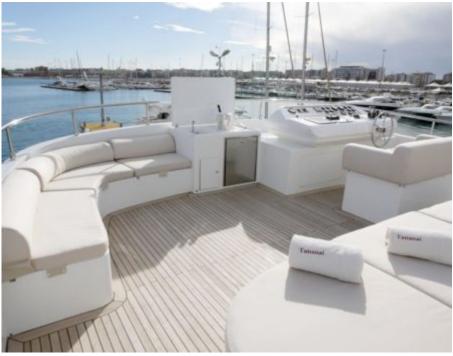

M/Y TANANAI

Length **35m** 114.83 ft.

°.....

4.83 000



Cabins

Crew **7** 



#### M/Y TANANAI









# EXTERIOR DESIGN













# INTERIOR DESIGN





Interior design Exterior design Gallery lifestyle Specifications Features









### GALLERY LIFESTYLE





### Specifications

| €                                                                                 | Summer low rate per week<br>83 000€ |  |                            | € | Summer high rate<br>93 000 €                                                      | per week           |             |  |
|-----------------------------------------------------------------------------------|-------------------------------------|--|----------------------------|---|-----------------------------------------------------------------------------------|--------------------|-------------|--|
| €