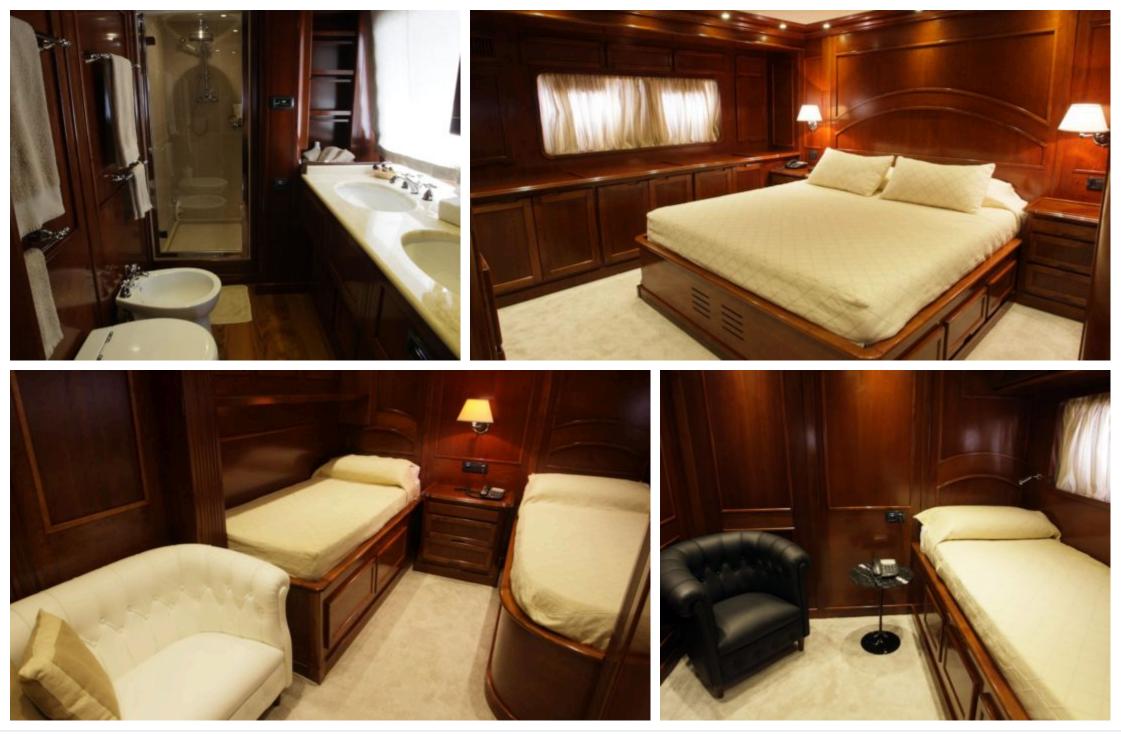

M/Y TANANAI

Length **35m** 114.83 ft.

°.....

4.83 000



Cabins

Crew **7** 



#### M/Y TANANAI









# EXTERIOR DESIGN













# INTERIOR DESIGN





Interior design Exterior design Gallery lifestyle Specifications Features









### GALLERY LIFESTYLE





### Specifications

| €                                                                                 | Summer low rate per week<br>83 000€ |  |                            | € | Summer high rate<br>93 000 €                                                      | per week           |             |  |
|-----------------------------------------------------------------------------------|-------------------------------------|--|----------------------------|---|-----------------------------------------------------------------------------------|--------------------|-------------|--|
| €                                                                                 | Winter low rate per week<br>74 000€ |  |                            | € | Winter high rate p<br>75