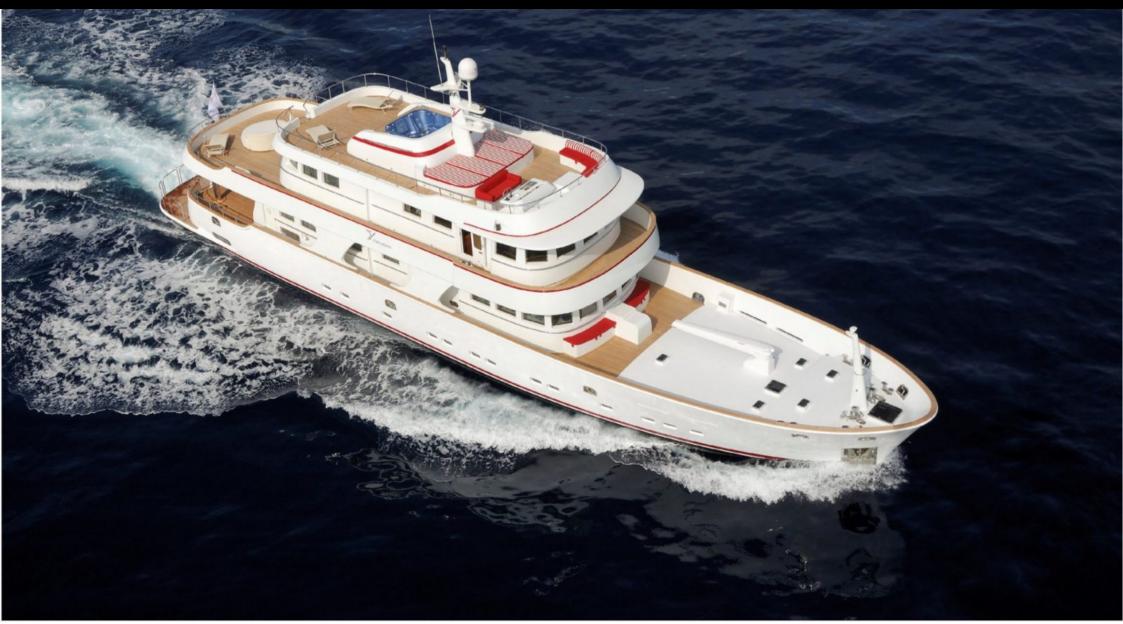

M/Y TANANAI

Length **35m** 114.83 ft.

°.....

4.83 000



Cabins

Crew **7** 



#### M/Y TANANAI









# EXTERIOR DESIGN













# INTERIOR DESIGN





Interior design Exterior design Gallery lifestyle Specifications Features









### GALLERY LIFESTYLE





### Specifications

| €                                                                                 | Summer low rate per week<br>83 000€ |  |                            | € | Summer high rate<br>93 000 €                                                      | per week           |             |  |
|-----------------------------------------------------------------------------------|-------------------------------------|--|----------------------------|---|-----------------------------------------------------------------------------------|--------------------|-------------|--|
| €