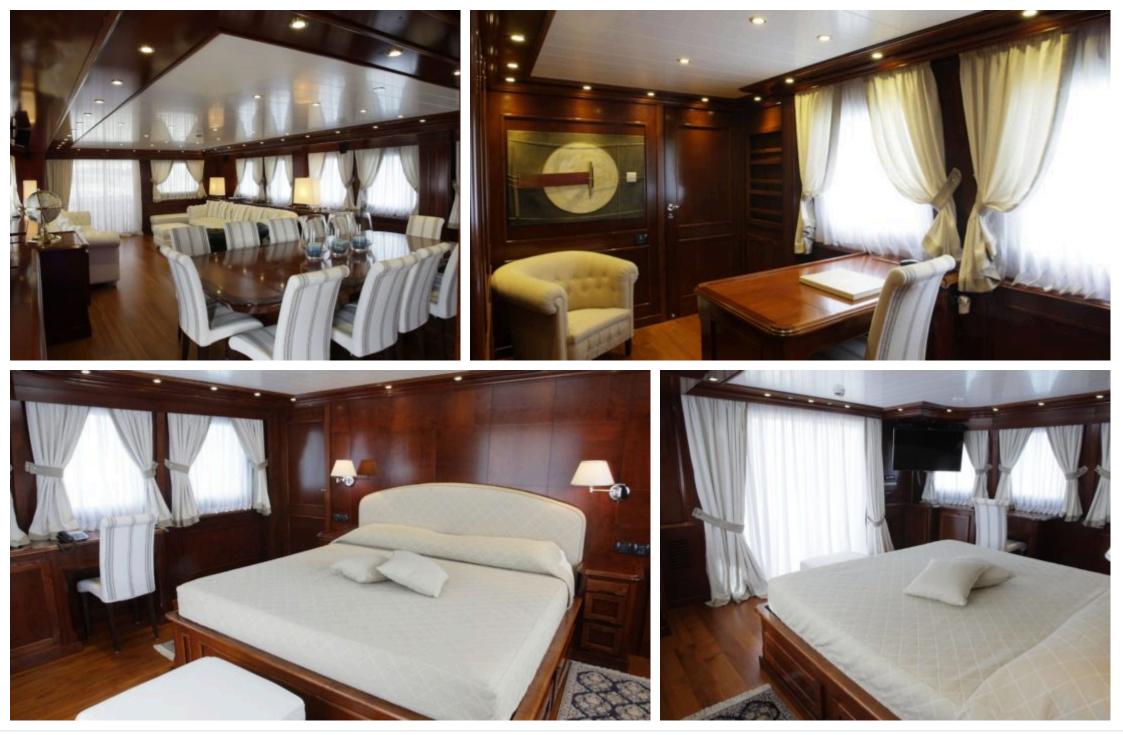

M/Y TANANAI

Length **35m** 114.83 ft.

°.....

4.83 000



Cabins

Crew **7** 



#### M/Y TANANAI









# EXTERIOR DESIGN













# INTERIOR DESIGN





Interior design Exterior design Gallery lifestyle Specifications Features









### GALLERY LIFESTYLE





### Specifications

| €                                                                                 | Summer low rate per week<br>83 000€ |  |                            | € | Summer high rate<br>93 000 €                                                      | per week           |             |  |
|-----------------------------------------------------------------------------------|-------------------------------------|--|----------------------------|---|-----------------------------------------------------------------------------------|--------------------|-------------|--|
| €                                                                                 | Winter low rate per week<br>74 000€ |  |                            | € | Winter high rate p<br