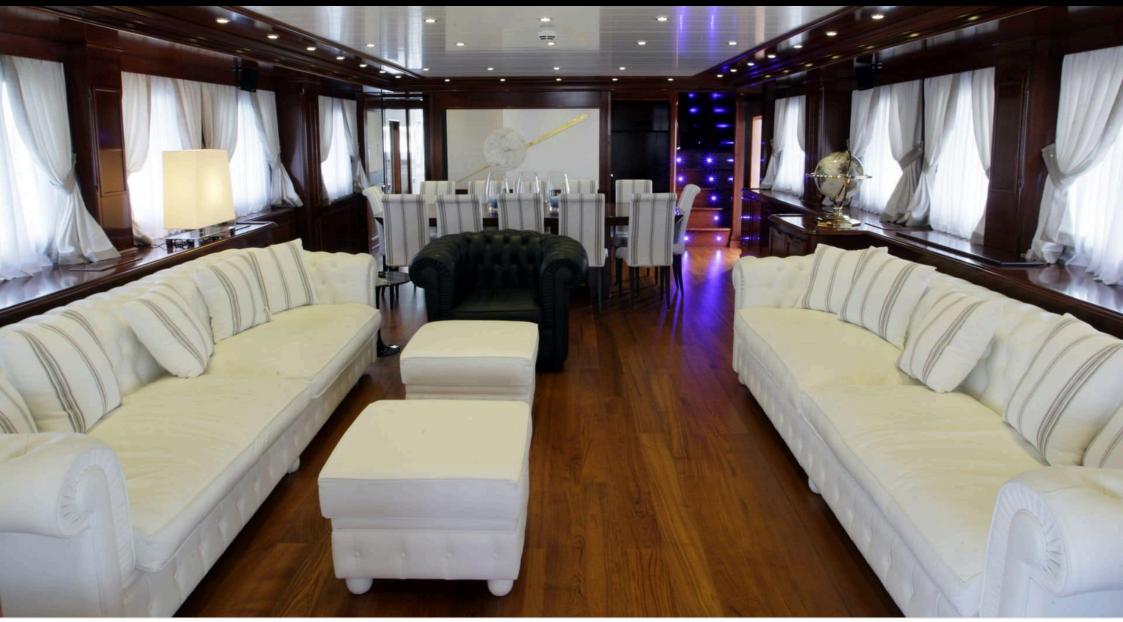

M/Y TANANAI

Length **35m** 114.83 ft.

°.....

4.83 000



Cabins

Crew **7** 



#### M/Y TANANAI









# EXTERIOR DESIGN













# INTERIOR DESIGN





Interior design Exterior design Gallery lifestyle Specifications Features









### GALLERY LIFESTYLE





### Specifications

| €                                                                                 | Summer low rate per week<br>83 000€ |  |                            | € | Summer high rate<br>93 000 €                                                      | per week           |             |  |
|-----------------------------------------------------------------------------------|-------------------------------------|--|----------------------------|---|-----------------------------------------------------------------------------------|--------------------|-------------|--|
| €                                                                                 | Winter low rate