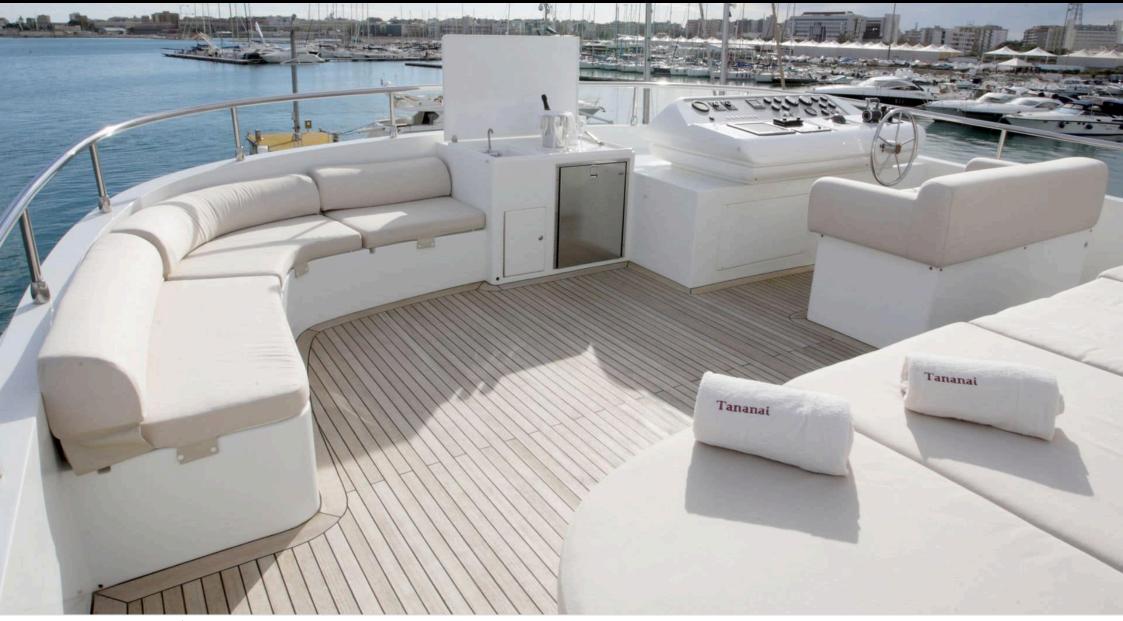

M/Y TANANAI

Length **35m** 114.83 ft.

°.....

4.83 000



Cabins

Crew **7** 



#### M/Y TANANAI









# EXTERIOR DESIGN













# INTERIOR DESIGN





Interior design Exterior design Gallery lifestyle Specifications Features









### GALLERY LIFESTYLE





### Specifications

| €                                                                                 | Summer low rate per week<br>83 000€ |  |                            | € | Summer high rate<br>93 000 €                                                      | per week           |             |  |
|-----------------------------------------------------------------------------------|-------------------------------------|--|----------------------------|---|-----------------------------------------------------------------------------------|--------------------|-------------|--|
| €                                                                                 | Winter low rate per week<br>74 000€ |  |                            | € | Winter high rate p<br>75 000 €