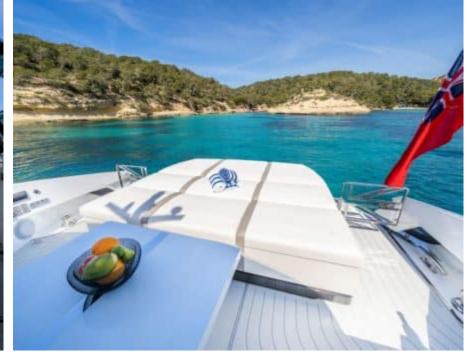

#### M/Y SUNSEEKER SUPERHAWK 55























Snorkeling gears Sound System











Stabilisers





### EXTERIOR DESIGN



















## INTERIOR DESIGN



















# GALLERY LIFESTYLE











#### Specifications



Low rate per day

4 400 €



High rate per day

4 400 €



Summer low rate per week

26 400 €



Summer high rate per week

26 400 €



Winter low rate per week

26 400 €



Winter high rate per week

26 400 €



Builder

Sunseeker



Year built

2024



Length

17.27 m



**Guests Cruising** 

11



Cabins

1

Winter Cruising Area(s)

French Riviera, West Mediterranean

Summer Cruising Area(s)
French Riviera, West Mediterranean

Crew

Max speed 36 knots

Cruising speed 26 knots

Fuel consumption 190 L/H

Type of cabins

1 (2 x Double)