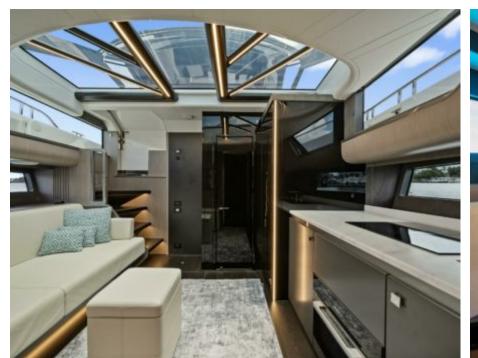

#### M/Y SUNSEEKER SUPERHAWK 55























Snorkeling gears Sound System











Stabilisers





### EXTERIOR DESIGN



















## INTERIOR DESIGN



















# GALLERY LIFESTYLE











#### Specifications



Low rate per day

4 400 €



High rate per day

4 400 €



Summer low rate per week

26 400 €



Summer high rate per week

26 400 €



Winter low rate per week

26 400 €



Winter high rate per week

26 400 €



Builder

Sunseeker



Year built

2024



Length

17.27 m



**Guests Cruising** 

11



Cabins

1

Winter Cruising Area(s)

French Riviera, West Mediterranean

Summer Cruising Area(s)
French Riviera, West Mediterranean

Crew

Max speed 36 knots

Cruising speed 26 knots

Fuel consumption 190 L/H

Type of cabins

1 (2 x Double)