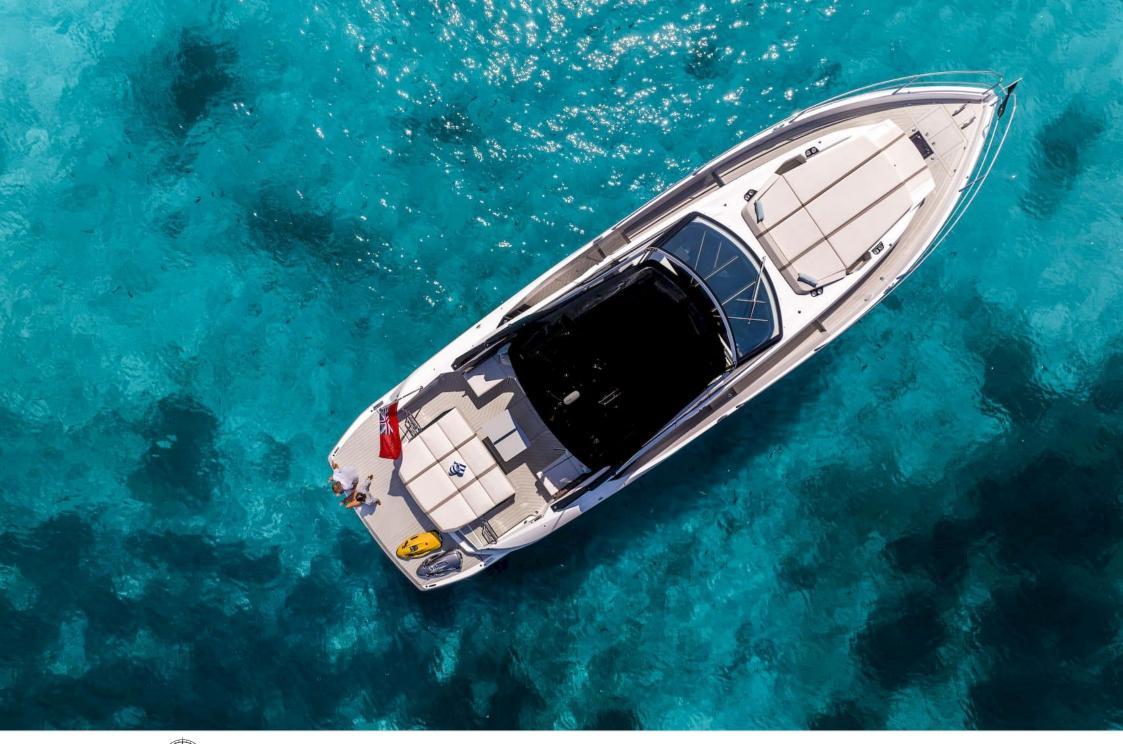

#### M/Y SUNSEEKER SUPERHAWK 55























Snorkeling gears Sound System











Stabilisers





### EXTERIOR DESIGN



















## INTERIOR DESIGN



















# GALLERY LIFESTYLE











#### Specifications



Low rate per day

4 400 €



High rate per day

4 400 €



Summer low rate per week

26 400 €



Summer high rate per week

26 400 €



Winter low rate per week

26 400 €



Winter high rate per week

26 400 €



Builder

Sunseeker



Year built

2024



Length

17.27 m



**Guests Cruising** 

11



Cabins

1

Winter Cruising Area(s)

French Riviera, West Mediterranean

Summer Cruising Area(s)
French Riviera, West Mediterranean

Crew

Max speed 36 knots

Cruising speed 26 knots

Fuel consumption 190 L/H

Type of cabins

1 (2 x Double)