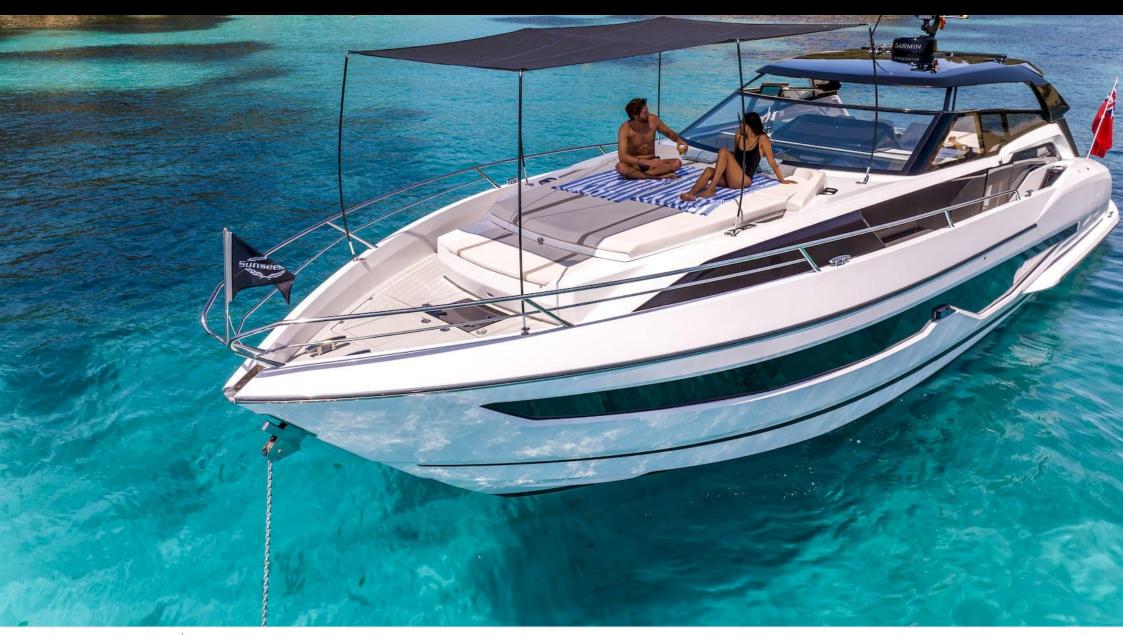

#### M/Y SUNSEEKER SUPERHAWK 55























Snorkeling gears Sound System











Stabilisers





### EXTERIOR DESIGN



















## INTERIOR DESIGN



















# GALLERY LIFESTYLE











#### Specifications



Low rate per day

4 400 €



High rate per day

4 400 €



Summer low rate per week

26 400 €



Summer high rate per week

26 400 €



Winter low rate per week

26 400 €



Winter high rate per week

26 400 €



Builder

Sunseeker



Year built

2024



Length

17.27 m



**Guests Cruising** 

11



Cabins

1

Winter Cruising Area(s)

French Riviera, West Mediterranean

Summer Cruising Area(s)
French Riviera, West Mediterranean

Crew

Max speed 36 knots

Cruising speed 26 knots

Fuel consumption 190 L/H

Type of cabins

1 (2 x Double)