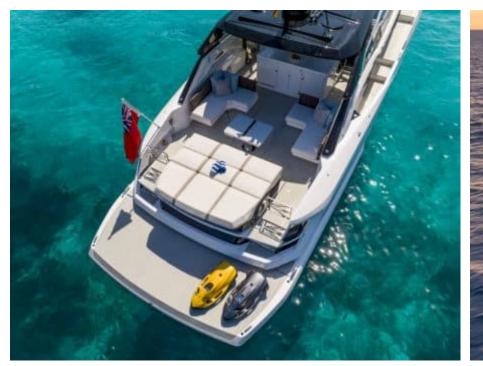

#### M/Y SUNSEEKER SUPERHAWK 55























Snorkeling gears Sound System











Stabilisers





### EXTERIOR DESIGN



















## INTERIOR DESIGN



















# GALLERY LIFESTYLE











#### Specifications



Low rate per day

4 400 €



High rate per day

4 400 €



Summer low rate per week

26 400 €



Summer high rate per week

26 400 €



Winter low rate per week

26 400 €



Winter high rate per week

26 400 €



Builder

Sunseeker



Year built

2024



Length

17.27 m



**Guests Cruising** 

11



Cabins

1

Winter Cruising Area(s)

French Riviera, West Mediterranean

Summer Cruising Area(s)
French Riviera, West Mediterranean

Crew

Max speed 36 knots

Cruising speed 26 knots

Fuel consumption 190 L/H

Type of cabins

1 (2 x Double)