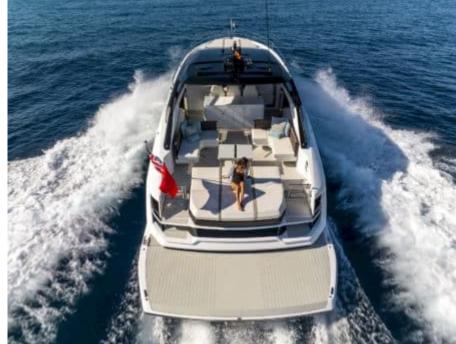

#### M/Y SUNSEEKER SUPERHAWK 55























Snorkeling gears Sound System











Stabilisers





### EXTERIOR DESIGN



















## INTERIOR DESIGN



















# GALLERY LIFESTYLE











#### Specifications



Low rate per day

4 400 €



High rate per day

4 400 €



Summer low rate per week

26 400 €



Summer high rate per week

26 400 €



Winter low rate per week

26 400 €



Winter high rate per week

26 400 €



Builder

Sunseeker



Year built

2024



Length

17.27 m



**Guests Cruising** 

11



Cabins

1

Winter Cruising Area(s)

French Riviera, West Mediterranean

Summer Cruising Area(s)
French Riviera, West Mediterranean

Crew

Max speed 36 knots

Cruising speed 26 knots

Fuel consumption 190 L/H

Type of cabins

1 (2 x Double)