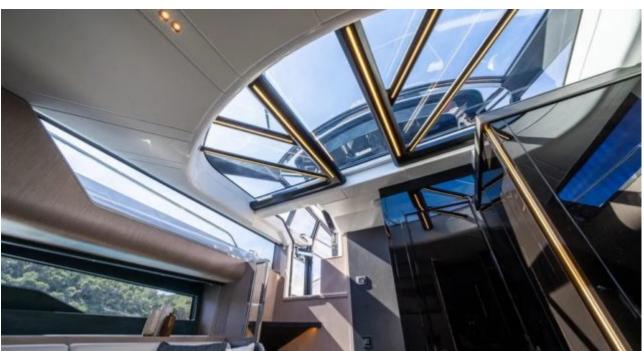

#### M/Y SUNSEEKER SUPERHAWK 55























Snorkeling gears Sound System











Stabilisers





### EXTERIOR DESIGN



















## INTERIOR DESIGN



















# GALLERY LIFESTYLE











#### Specifications



Low rate per day

4 400 €



High rate per day

4 400 €



Summer low rate per week

26 400 €



Summer high rate per week

26 400 €



Winter low rate per week

26 400 €



Winter high rate per week

26 400 €



Builder

Sunseeker



Year built

2024



Length

17.27 m



**Guests Cruising** 

11



Cabins

1

Winter Cruising Area(s)

French Riviera, West Mediterranean

Summer Cruising Area(s)
French Riviera, West Mediterranean

Crew

Max speed 36 knots

Cruising speed 26 knots

Fuel consumption 190 L/H

Type of cabins

1 (2 x Double)