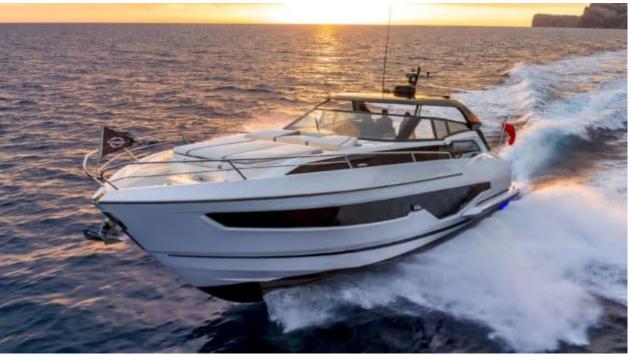

#### M/Y SUNSEEKER SUPERHAWK 55























Snorkeling gears Sound System











Stabilisers





### EXTERIOR DESIGN



















## INTERIOR DESIGN



















# GALLERY LIFESTYLE











#### Specifications



Low rate per day

4 400 €



High rate per day

4 400 €



Summer low rate per week

26 400 €



Summer high rate per week

26 400 €



Winter low rate per week

26 400 €



Winter high rate per week

26 400 €



Builder

Sunseeker



Year built

2024



Length

17.27 m



**Guests Cruising** 

11



Cabins

1

Winter Cruising Area(s)

French Riviera, West Mediterranean

Summer Cruising Area(s)
French Riviera, West Mediterranean

Crew

Max speed 36 knots

Cruising speed 26 knots

Fuel consumption 190 L/H

Type of cabins

1 (2 x Double)