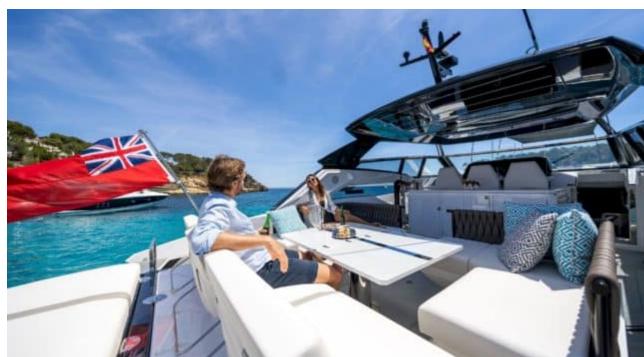

#### M/Y SUNSEEKER SUPERHAWK 55























Snorkeling gears Sound System











Stabilisers





### EXTERIOR DESIGN



















## INTERIOR DESIGN



















# GALLERY LIFESTYLE











#### Specifications



Low rate per day

4 400 €



High rate per day

4 400 €



Summer low rate per week

26 400 €



Summer high rate per week

26 400 €



Winter low rate per week

26 400 €



Winter high rate per week

26 400 €



Builder

Sunseeker



Year built

2024



Length

17.27 m



**Guests Cruising** 

11



Cabins

1

Winter Cruising Area(s)

French Riviera, West Mediterranean

Summer Cruising Area(s)
French Riviera, West Mediterranean

Crew

Max speed 36 knots

Cruising speed 26 knots

Fuel consumption 190 L/H

Type of cabins

1 (2 x Double)