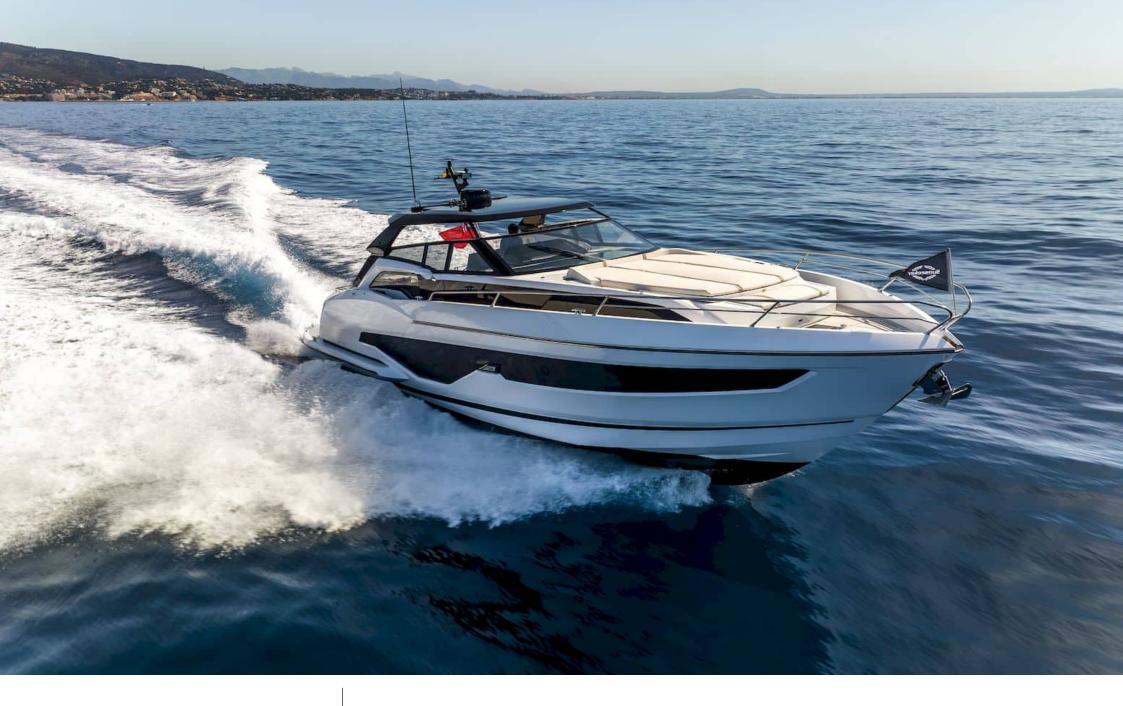

#### M/Y SUNSEEKER SUPERHAWK 55

Snorkeling gears Sound System

Stabilisers

### EXTERIOR DESIGN