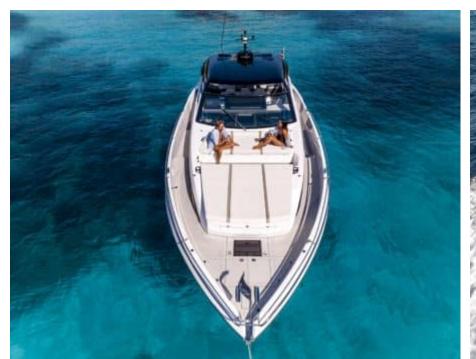

#### M/Y SUNSEEKER SUPERHAWK 55























Snorkeling gears Sound System











Stabilisers





### EXTERIOR DESIGN



















## INTERIOR DESIGN



















# GALLERY LIFESTYLE











#### Specifications



Low rate per day

4 400 €



High rate per day

4 400 €



Summer low rate per week

26 400 €



Summer high rate per week

26 400 €



Winter low rate per week

26 400 €



Winter high rate per week

26 400 €



Builder

Sunseeker



Year built

2024



Length

17.27 m



**Guests Cruising** 

11



Cabins

1

Winter Cruising Area(s)

French Riviera, West Mediterranean

Summer Cruising Area(s)
French Riviera, West Mediterranean

Crew

Max speed 36 knots

Cruising speed 26 knots

Fuel consumption 190 L/H

Type of cabins

1 (2 x Double)