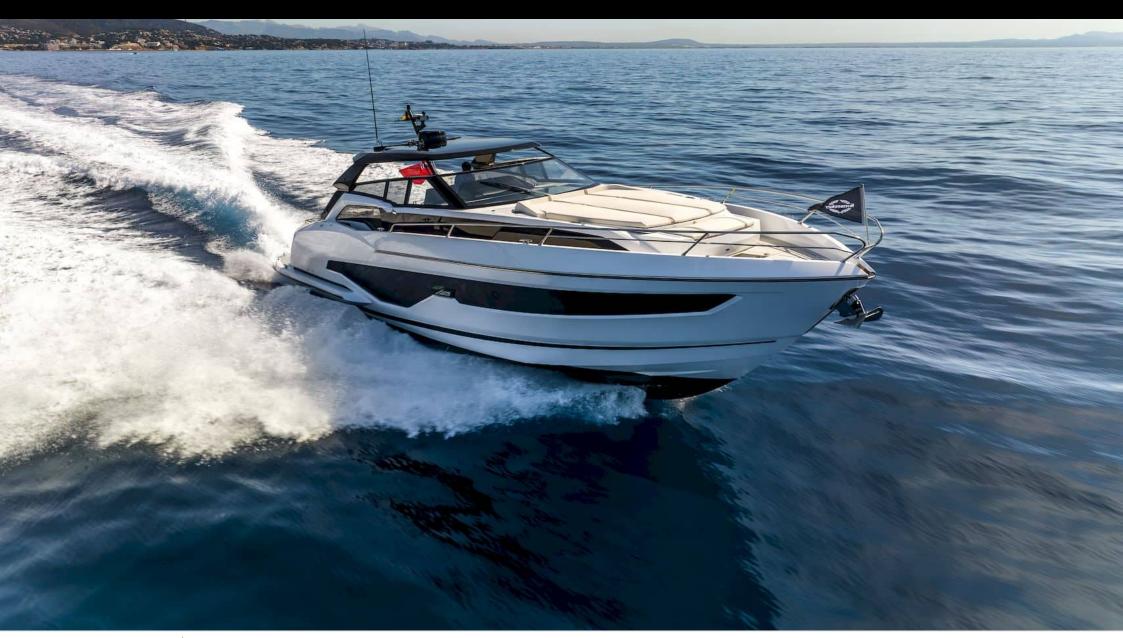

#### M/Y SUNSEEKER SUPERHAWK 55























Snorkeling gears Sound System











Stabilisers





### EXTERIOR DESIGN



















## INTERIOR DESIGN



















# GALLERY LIFESTYLE











#### Specifications



Low rate per day

4 400 €



High rate per day

4 400 €



Summer low rate per week

26 400 €



Summer high rate per week

26 400 €



Winter low rate per week

26 400 €



Winter high rate per week

26 400 €



Builder

Sunseeker



Year built

2024



Length

17.27 m



**Guests Cruising** 

11



Cabins

1

Winter Cruising Area(s)

French Riviera, West Mediterranean

Summer Cruising Area(s)
French Riviera, West Mediterranean

Crew

Max speed 36 knots

Cruising speed 26 knots

Fuel consumption 190 L/H

Type of cabins

1 (2 x Double)