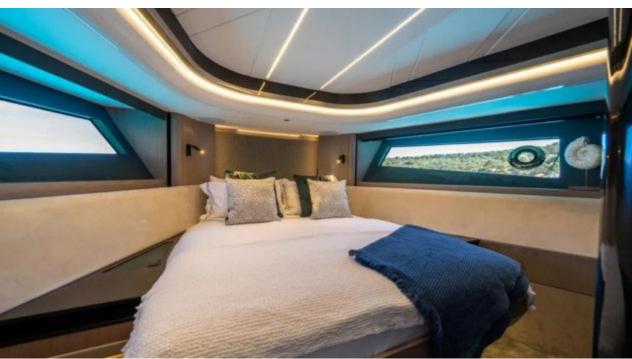

#### M/Y SUNSEEKER SUPERHAWK 55























Snorkeling gears Sound System











Stabilisers





### EXTERIOR DESIGN



















## INTERIOR DESIGN



















# GALLERY LIFESTYLE











#### Specifications



Low rate per day

4 400 €



High rate per day

4 400 €



Summer low rate per week

26 400 €



Summer high rate per week

26 400 €



Winter low rate per week

26 400 €



Winter high rate per week

26 400 €



Builder

Sunseeker



Year built

2024



Length

17.27 m



**Guests Cruising** 

11



Cabins

1

Winter Cruising Area(s)

French Riviera, West Mediterranean

Summer Cruising Area(s)
French Riviera, West Mediterranean

Crew

Max speed 36 knots

Cruising speed 26 knots

Fuel consumption 190 L/H

Type of cabins

1 (2 x Double)