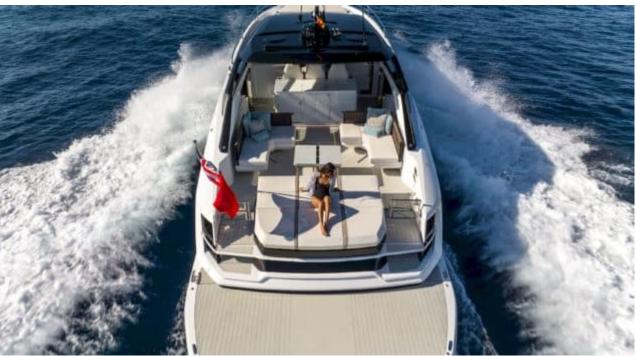

#### M/Y SUNSEEKER SUPERHAWK 55























Snorkeling gears Sound System











Stabilisers





### EXTERIOR DESIGN



















## INTERIOR DESIGN



















# GALLERY LIFESTYLE











#### Specifications



Low rate per day

4 400 €



High rate per day

4 400 €



Summer low rate per week

26 400 €



Summer high rate per week

26 400 €



Winter low rate per week

26 400 €



Winter high rate per week

26 400 €



Builder

Sunseeker



Year built

2024



Length

17.27 m



**Guests Cruising** 

11



Cabins

1

Winter Cruising Area(s)

French Riviera, West Mediterranean

Summer Cruising Area(s)
French Riviera, West Mediterranean

Crew

Max speed 36 knots

Cruising speed 26 knots

Fuel consumption 190 L/H

Type of cabins

1 (2 x Double)