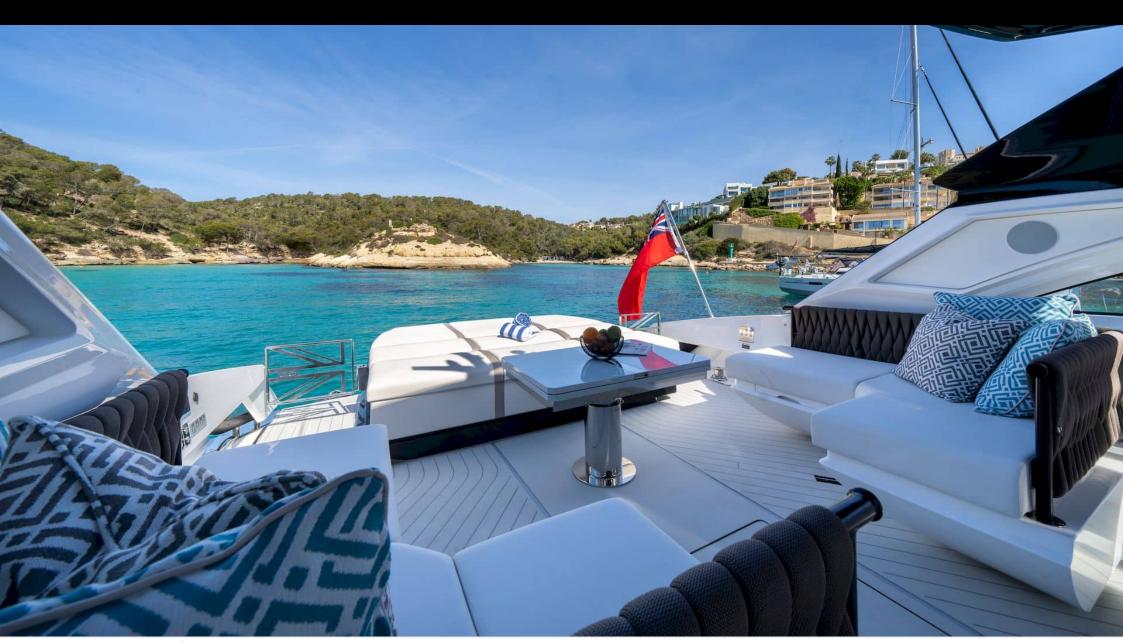

#### M/Y SUNSEEKER SUPERHAWK 55























Snorkeling gears Sound System











Stabilisers





### EXTERIOR DESIGN



















## INTERIOR DESIGN



















# GALLERY LIFESTYLE











#### Specifications



Low rate per day

4 400 €



High rate per day

4 400 €



Summer low rate per week

26 400 €



Summer high rate per week

26 400 €



Winter low rate per week

26 400 €



Winter high rate per week

26 400 €



Builder

Sunseeker



Year built

2024



Length

17.27 m



**Guests Cruising** 

11



Cabins

1

Winter Cruising Area(s)

French Riviera, West Mediterranean

Summer Cruising Area(s)
French Riviera, West Mediterranean

Crew

Max speed 36 knots

Cruising speed 26 knots

Fuel consumption 190 L/H

Type of cabins

1 (2 x Double)