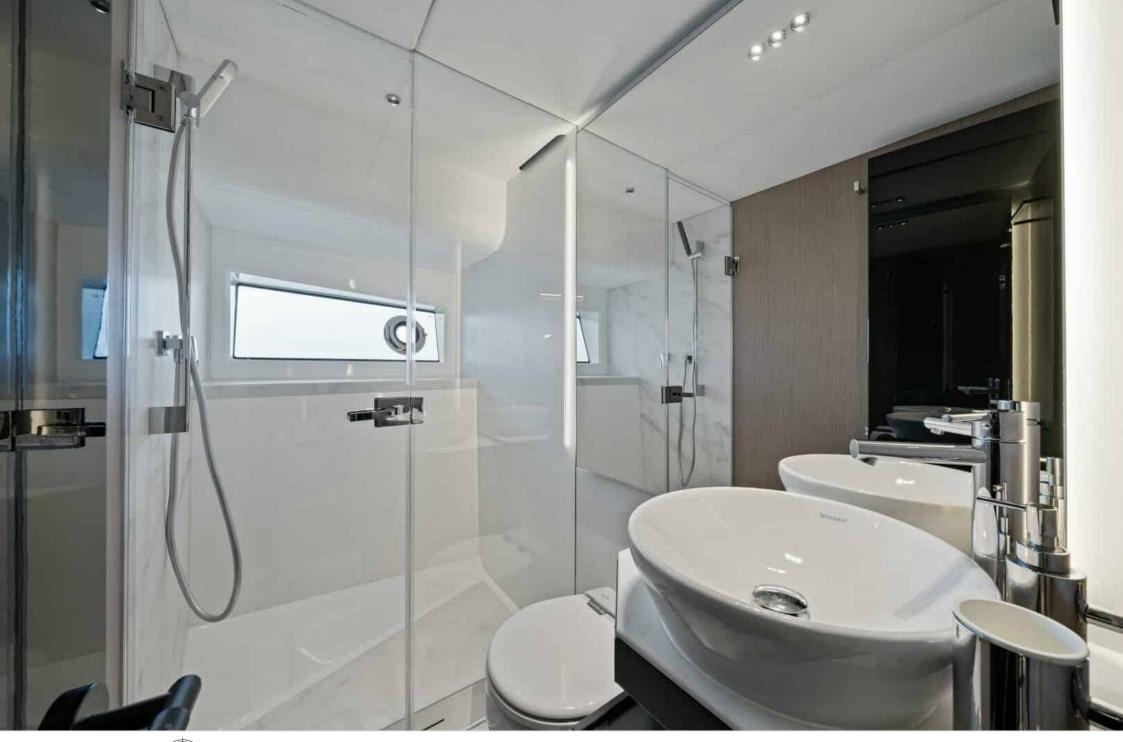

#### M/Y SUNSEEKER SUPERHAWK 55























Snorkeling gears Sound System











Stabilisers





### EXTERIOR DESIGN



















## INTERIOR DESIGN



















# GALLERY LIFESTYLE











#### Specifications



Low rate per day

4 400 €



High rate per day

4 400 €



Summer low rate per week

26 400 €



Summer high rate per week

26 400 €



Winter low rate per week

26 400 €



Winter high rate per week

26 400 €



Builder

Sunseeker



Year built

2024



Length

17.27 m



**Guests Cruising** 

11



Cabins

1

Winter Cruising Area(s)

French Riviera, West Mediterranean

Summer Cruising Area(s)
French Riviera, West Mediterranean

Crew

Max speed 36 knots

Cruising speed 26 knots

Fuel consumption 190 L/H

Type of cabins

1 (2 x Double)