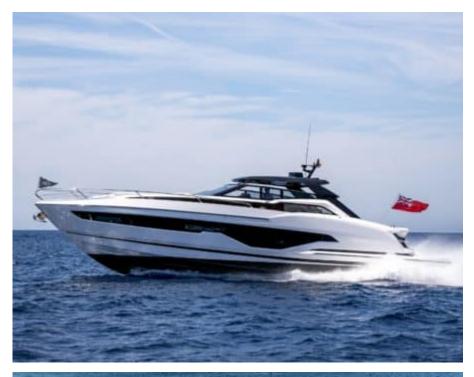

#### M/Y SUNSEEKER SUPERHAWK 55

Snorkeling gears Sound System

Stabilisers

### EXTERIOR DESIGN