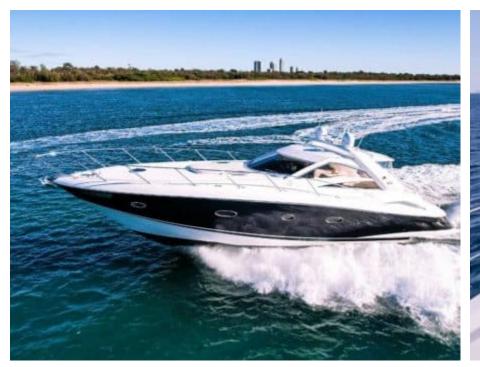

### M/Y SUNSEEKER PORTOFINO 53

























# **EXTERIOR DESIGN**



















## INTERIOR DESIGN

















## GALLERY LIFESTYLE









#### **Specifications**



Low rate per day

3 200 €



High rate per day

3 200 €



Summer low rate per week

19 200 €



Summer high rate per week

19 200 €



Winter low rate per week

19 200 €



Winter high rate per week

19 200 €



Builder

Sunseeker



Year built

2005



Year refit

2022



Length

15.19 m



**Guests Cruising** 

8



Cabins

2

Winter Cruising Area(s)

French Riviera, West Mediterranean

Summer Cruising Area(s)
French Riviera, West Mediterranean

Crew

Max speed 28 knots

Cruising speed 23 knots

Fuel consumption

200 L/H

Type of cabins

2 (1 x Double Cabin, 1 x Twin Cabin)