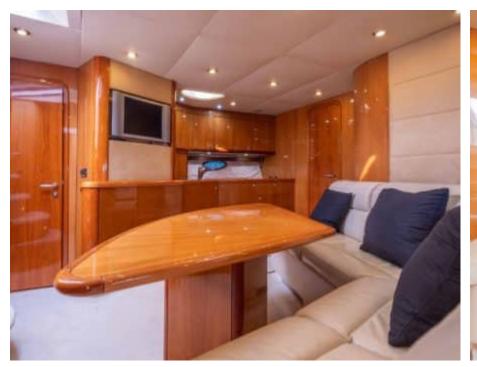

### M/Y SUNSEEKER PORTOFINO 53

























# **EXTERIOR DESIGN**



















## INTERIOR DESIGN

















## GALLERY LIFESTYLE









#### **Specifications**



Low rate per day

3 200 €



High rate per day

3 200 €



Summer low rate per week

19 200 €



Summer high rate per week

19 200 €



Winter low rate per week

19 200 €



Winter high rate per week

19 200 €



Builder

Sunseeker



Year built

2005



Year refit

2022



Length

15.19 m



**Guests Cruising** 

8



Cabins

2

Winter Cruising Area(s)

French Riviera, West Mediterranean

Summer Cruising Area(s)
French Riviera, West Mediterranean

Crew

Max speed 28 knots

Cruising speed 23 knots

Fuel consumption

200 L/H

Type of cabins

2 (1 x Double Cabin, 1 x Twin Cabin)