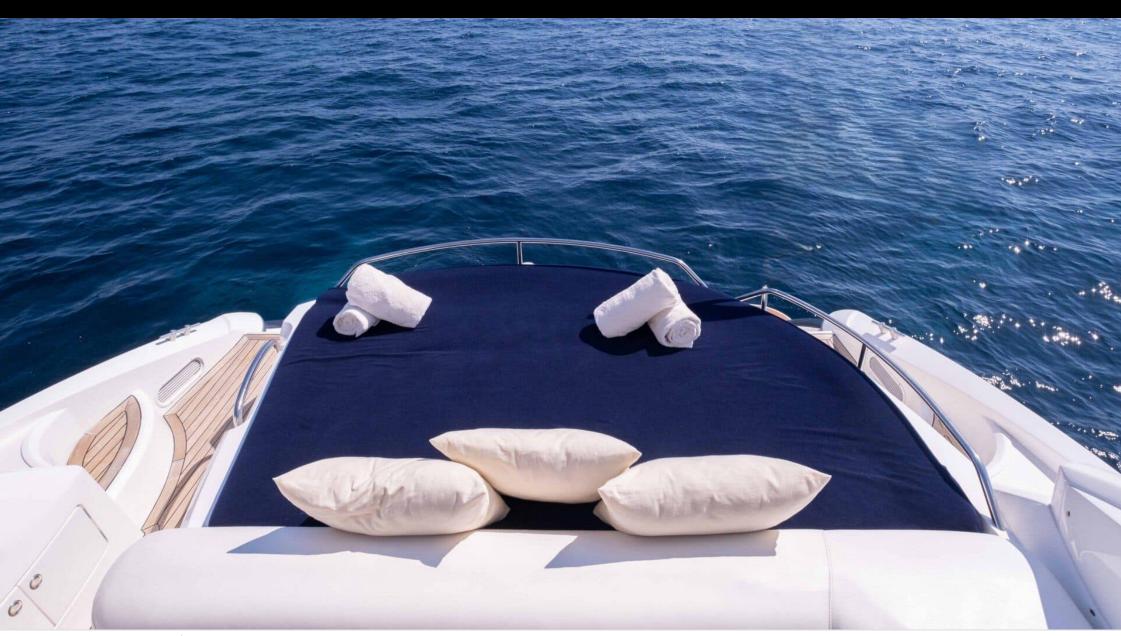

### M/Y SUNSEEKER PORTOFINO 53

























# **EXTERIOR DESIGN**



















## INTERIOR DESIGN

















## GALLERY LIFESTYLE









#### **Specifications**



Low rate per day

3 200 €



High rate per day

3 200 €



Summer low rate per week

19 200 €



Summer high rate per week

19 200 €



Winter low rate per week

19 200 €



Winter high rate per week

19 200 €



Builder

Sunseeker



Year built

2005



Year refit

2022



Length

15.19 m



**Guests Cruising** 

8



Cabins

2

Winter Cruising Area(s)

French Riviera, West Mediterranean

Summer Cruising Area(s)
French Riviera, West Mediterranean

Crew

Max speed 28 knots

Cruising speed 23 knots

Fuel consumption

200 L/H

Type of cabins

2 (1 x Double Cabin, 1 x Twin Cabin)