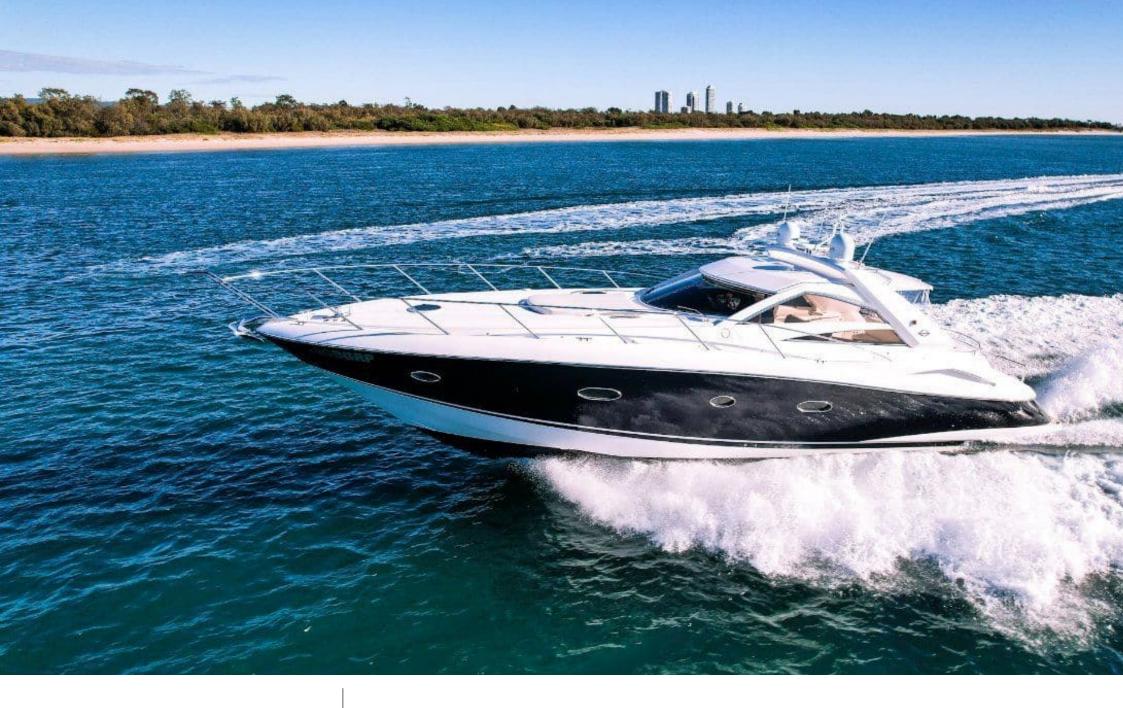

### M/Y SUNSEEKER PORTOFINO 53

























# **EXTERIOR DESIGN**



















## INTERIOR DESIGN

















## GALLERY LIFESTYLE









#### **Specifications**



Low rate per day

3 200 €



High rate per day

3 200 €



Summer low rate per week

19 200 €



Summer high rate per week

19 200 €



Winter low rate per week

19 200 €



Winter high rate per week

19 200 €



Builder

Sunseeker



Year built

2005



Year refit

2022



Length

15.19 m



**Guests Cruising** 

8



Cabins

2

Winter Cruising Area(s)

French Riviera, West Mediterranean

Summer Cruising Area(s)
French Riviera, West Mediterranean

Crew

Max speed 28 knots

Cruising speed 23 knots

Fuel consumption

200 L/H

Type of cabins

2 (1 x Double Cabin, 1 x Twin Cabin)