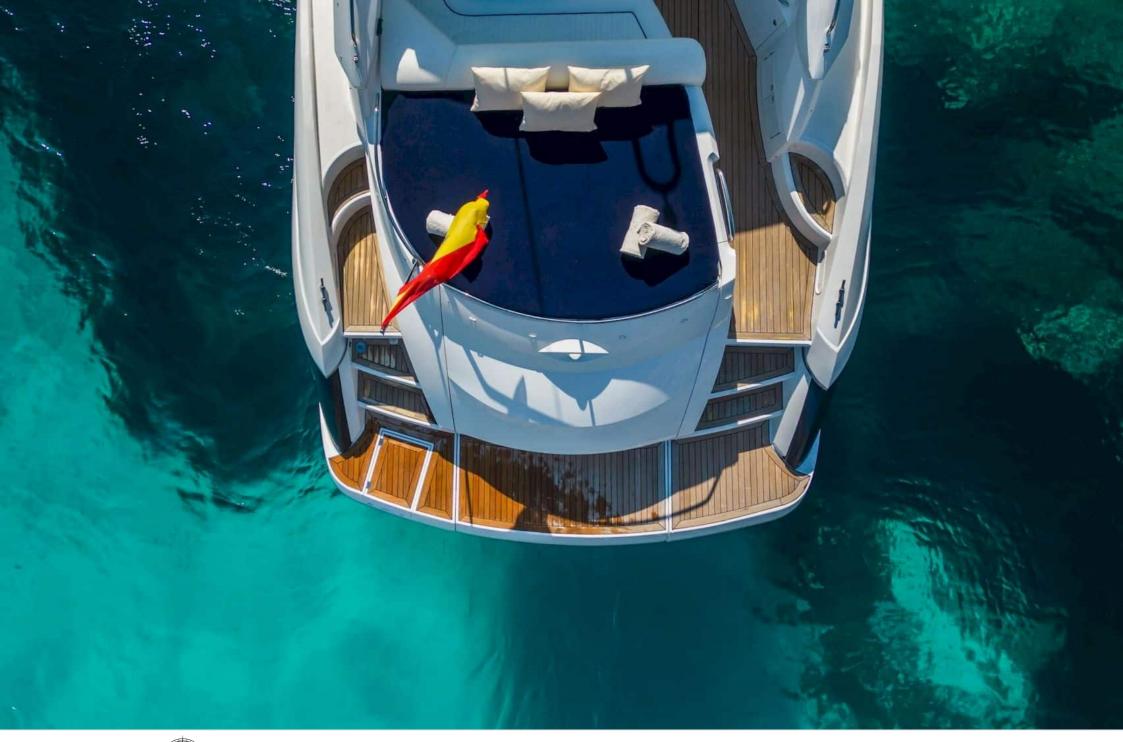

### M/Y SUNSEEKER PORTOFINO 53

























# **EXTERIOR DESIGN**



















## INTERIOR DESIGN

















## GALLERY LIFESTYLE









#### **Specifications**



Low rate per day

3 200 €



High rate per day

3 200 €



Summer low rate per week

19 200 €



Summer high rate per week

19 200 €



Winter low rate per week

19 200 €



Winter high rate per week

19 200 €



Builder

Sunseeker



Year built

2005



Year refit

2022



Length

15.19 m



**Guests Cruising** 

8



Cabins

2

Winter Cruising Area(s)

French Riviera, West Mediterranean

Summer Cruising Area(s)
French Riviera, West Mediterranean

Crew

Max speed 28 knots

Cruising speed 23 knots

Fuel consumption

200 L/H

Type of cabins

2 (1 x Double Cabin, 1 x Twin Cabin)