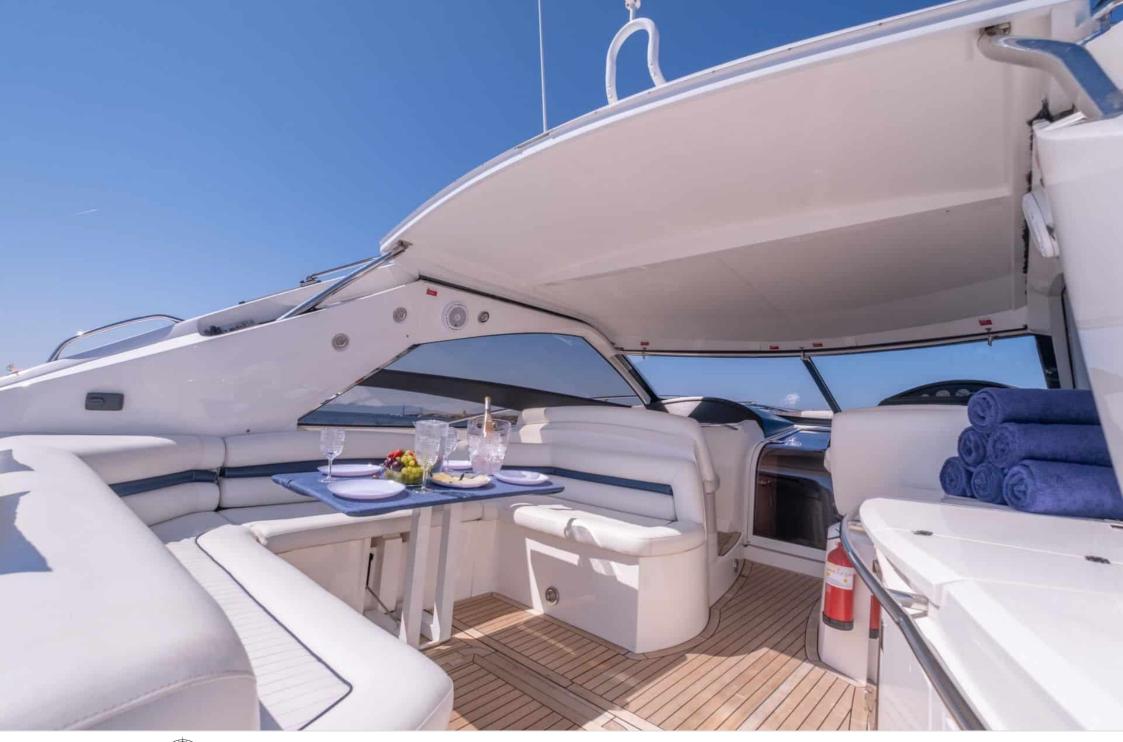

### M/Y SUNSEEKER PORTOFINO 53

























# **EXTERIOR DESIGN**



















## INTERIOR DESIGN

















## GALLERY LIFESTYLE









#### **Specifications**



Low rate per day

3 200 €



High rate per day

3 200 €



Summer low rate per week

19 200 €



Summer high rate per week

19 200 €



Winter low rate per week

19 200 €



Winter high rate per week

19 200 €



Builder

Sunseeker



Year built

2005



Year refit

2022



Length

15.19 m



**Guests Cruising** 

8



Cabins

2

Winter Cruising Area(s)

French Riviera, West Mediterranean

Summer Cruising Area(s)
French Riviera, West Mediterranean

Crew

Max speed 28 knots

Cruising speed 23 knots

Fuel consumption

200 L/H

Type of cabins

2 (1 x Double Cabin, 1 x Twin Cabin)