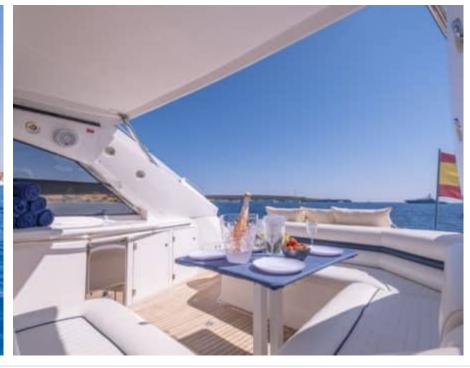

### M/Y SUNSEEKER PORTOFINO 53

























# **EXTERIOR DESIGN**



















## INTERIOR DESIGN

















## GALLERY LIFESTYLE









#### **Specifications**



Low rate per day

3 200 €



High rate per day

3 200 €



Summer low rate per week

19 200 €



Summer high rate per week

19 200 €



Winter low rate per week

19 200 €



Winter high rate per week

19 200 €



Builder

Sunseeker



Year built

2005



Year refit

2022



Length

15.19 m



**Guests Cruising** 

8



Cabins

2

Winter Cruising Area(s)

French Riviera, West Mediterranean

Summer Cruising Area(s)
French Riviera, West Mediterranean

Crew

Max speed 28 knots

Cruising speed 23 knots

Fuel consumption

200 L/H

Type of cabins

2 (1 x Double Cabin, 1 x Twin Cabin)