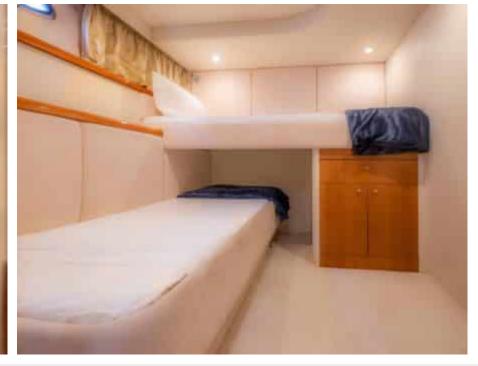

## INTERIOR DESIGN

2

Winter Cruising Area(s)

French Riviera, West Mediterranean

Summer Cruising Area(s)
French Riviera, West Mediterranean

Crew

Max speed 28 knots

Cruising speed 23 knots

Fuel consumption

200 L/H

Type of cabins

2 (1 x Double Cabin, 1 x Twin Cabin)