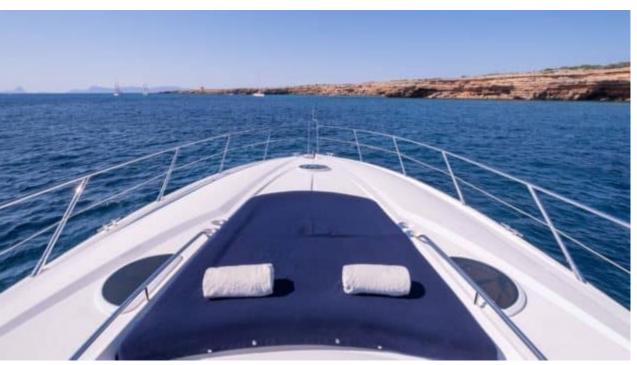

### M/Y SUNSEEKER PORTOFINO 53

























# **EXTERIOR DESIGN**



















## INTERIOR DESIGN

















## GALLERY LIFESTYLE









#### **Specifications**



Low rate per day

3 200 €



High rate per day

3 200 €



Summer low rate per week

19 200 €



Summer high rate per week

19 200 €



Winter low rate per week

19 200 €



Winter high rate per week

19 200 €



Builder

Sunseeker



Year built

2005



Year refit

2022



Length

15.19 m



**Guests Cruising** 

8



Cabins

2

Winter Cruising Area(s)

French Riviera, West Mediterranean

Summer Cruising Area(s)
French Riviera, West Mediterranean

Crew

Max speed 28 knots

Cruising speed 23 knots

Fuel consumption

200 L/H

Type of cabins

2 (1 x Double Cabin, 1 x Twin Cabin)