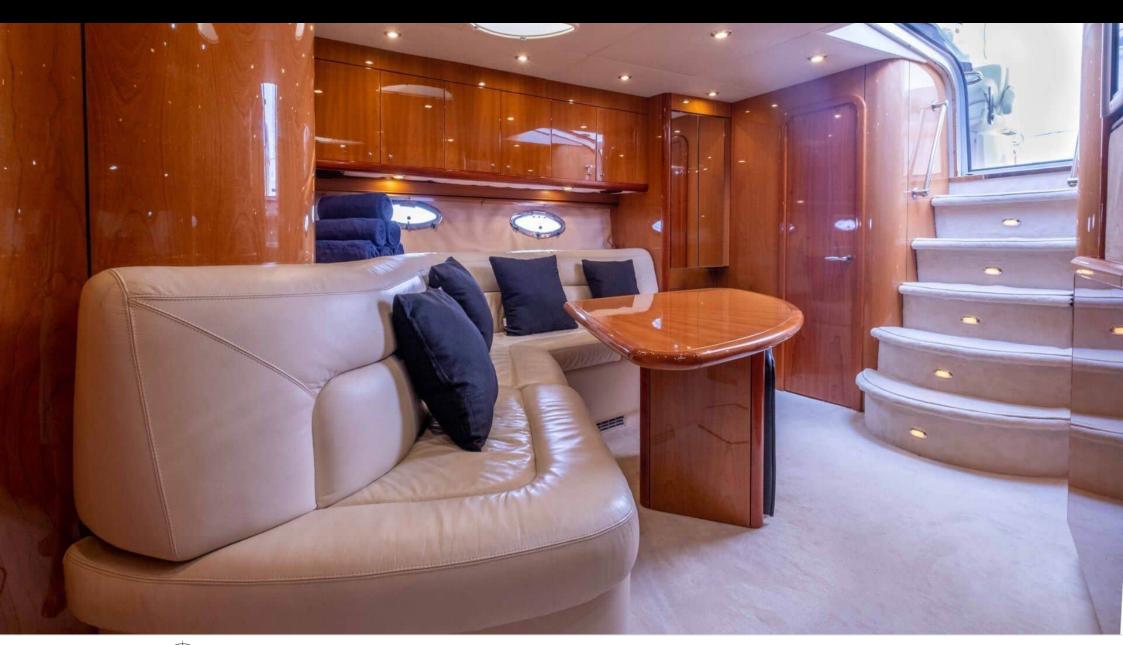

### M/Y SUNSEEKER PORTOFINO 53

























# **EXTERIOR DESIGN**



















## INTERIOR DESIGN

















## GALLERY LIFESTYLE









#### **Specifications**



Low rate per day

3 200 €



High rate per day

3 200 €



Summer low rate per week

19 200 €



Summer high rate per week

19 200 €



Winter low rate per week

19 200 €



Winter high rate per week

19 200 €



Builder

Sunseeker



Year built

2005



Year refit

2022



Length

15.19 m



**Guests Cruising** 

8



Cabins

2

Winter Cruising Area(s)

French Riviera, West Mediterranean

Summer Cruising Area(s)
French Riviera, West Mediterranean

Crew

Max speed 28 knots

Cruising speed 23 knots

Fuel consumption

200 L/H

Type of cabins

2 (1 x Double Cabin, 1 x Twin Cabin)