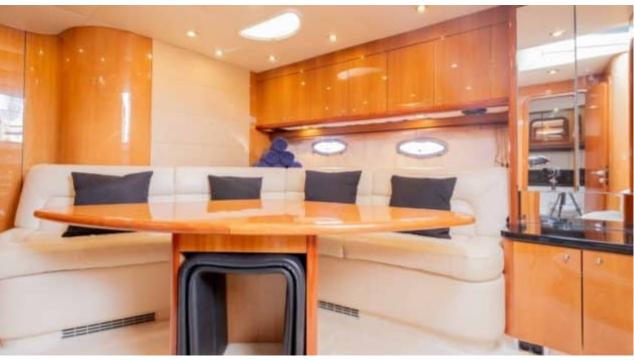

### M/Y SUNSEEKER PORTOFINO 53

























# **EXTERIOR DESIGN**



















## INTERIOR DESIGN

















## GALLERY LIFESTYLE









#### **Specifications**



Low rate per day

3 200 €



High rate per day

3 200 €



Summer low rate per week

19 200 €



Summer high rate per week

19 200 €



Winter low rate per week

19 200 €



Winter high rate per week

19 200 €



Builder

Sunseeker



Year built

2005



Year refit

2022



Length

15.19 m



**Guests Cruising** 

8



Cabins

2

Winter Cruising Area(s)

French Riviera, West Mediterranean

Summer Cruising Area(s)
French Riviera, West Mediterranean

Crew

Max speed 28 knots

Cruising speed 23 knots

Fuel consumption

200 L/H

Type of cabins

2 (1 x Double Cabin, 1 x Twin Cabin)