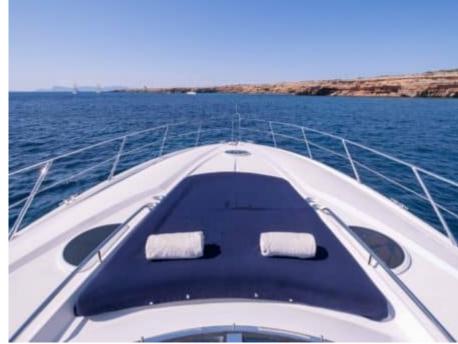

### M/Y SUNSEEKER PORTOFINO 53

























# **EXTERIOR DESIGN**



















## INTERIOR DESIGN

















## GALLERY LIFESTYLE









#### **Specifications**



Low rate per day

3 200 €



High rate per day

3 200 €



Summer low rate per week

19 200 €



Summer high rate per week

19 200 €



Winter low rate per week

19 200 €



Winter high rate per week

19 200 €



Builder

Sunseeker



Year built

2005



Year refit

2022



Length

15.19 m



**Guests Cruising** 

8



Cabins

2

Winter Cruising Area(s)

French Riviera, West Mediterranean

Summer Cruising Area(s)
French Riviera, West Mediterranean

Crew

Max speed 28 knots

Cruising speed 23 knots

Fuel consumption

200 L/H

Type of cabins

2 (1 x Double Cabin, 1 x Twin Cabin)