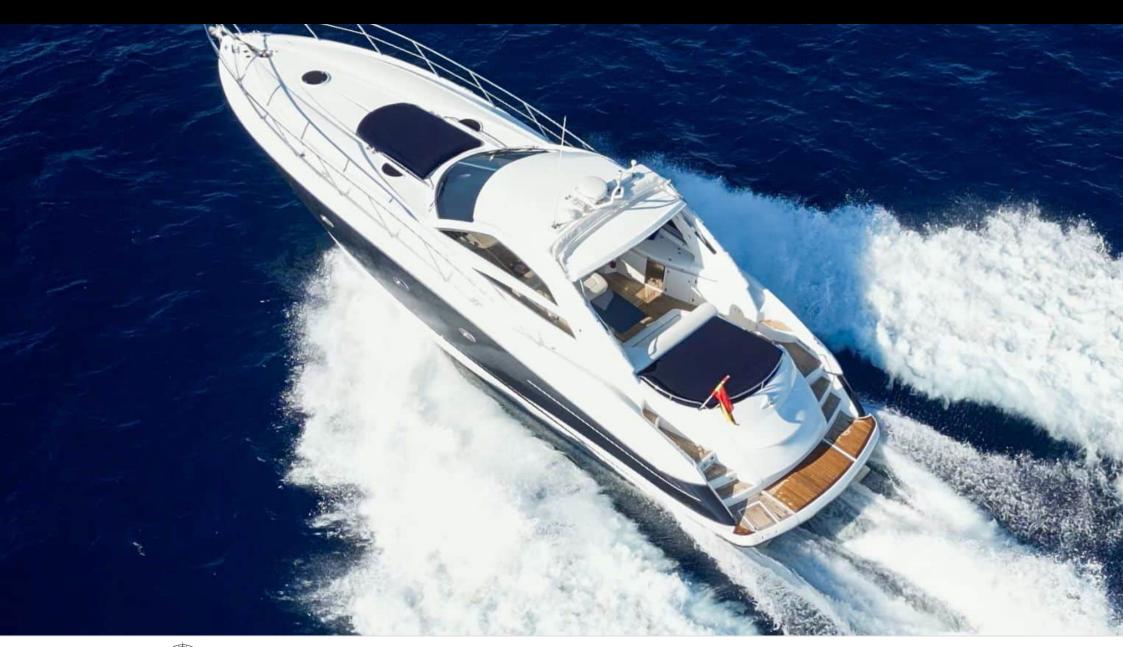

### M/Y SUNSEEKER PORTOFINO 53

























# **EXTERIOR DESIGN**



















## INTERIOR DESIGN

















## GALLERY LIFESTYLE









#### **Specifications**



Low rate per day

3 200 €



High rate per day

3 200 €



Summer low rate per week

19 200 €



Summer high rate per week

19 200 €



Winter low rate per week

19 200 €



Winter high rate per week

19 200 €



Builder

Sunseeker



Year built

2005



Year refit

2022



Length

15.19 m



**Guests Cruising** 

8



Cabins

2

Winter Cruising Area(s)

French Riviera, West Mediterranean

Summer Cruising Area(s)
French Riviera, West Mediterranean

Crew

Max speed 28 knots

Cruising speed 23 knots

Fuel consumption

200 L/H

Type of cabins

2 (1 x Double Cabin, 1 x Twin Cabin)