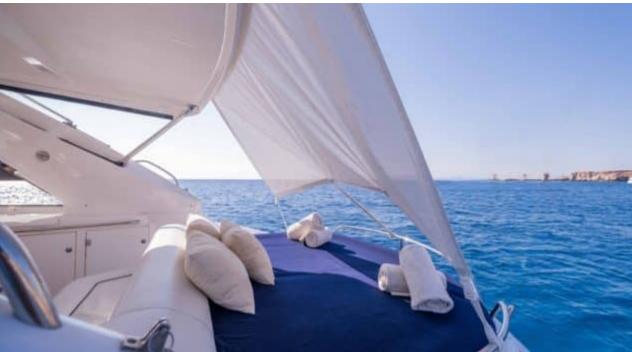

### M/Y SUNSEEKER PORTOFINO 53

























# **EXTERIOR DESIGN**



















## INTERIOR DESIGN

















## GALLERY LIFESTYLE









#### **Specifications**



Low rate per day

3 200 €



High rate per day

3 200 €



Summer low rate per week

19 200 €



Summer high rate per week

19 200 €



Winter low rate per week

19 200 €



Winter high rate per week

19 200 €



Builder

Sunseeker



Year built

2005



Year refit

2022



Length

15.19 m



**Guests Cruising** 

8



Cabins

2

Winter Cruising Area(s)

French Riviera, West Mediterranean

Summer Cruising Area(s)
French Riviera, West Mediterranean

Crew

Max speed 28 knots

Cruising speed 23 knots

Fuel consumption

200 L/H

Type of cabins

2 (1 x Double Cabin, 1 x Twin Cabin)