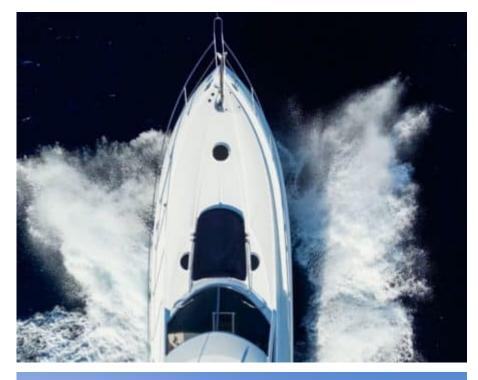

### M/Y SUNSEEKER PORTOFINO 53

























# **EXTERIOR DESIGN**



















## INTERIOR DESIGN

















## GALLERY LIFESTYLE









#### **Specifications**



Low rate per day

3 200 €



High rate per day

3 200 €



Summer low rate per week

19 200 €



Summer high rate per week

19 200 €



Winter low rate per week

19 200 €



Winter high rate per week

19 200 €



Builder

Sunseeker



Year built

2005



Year refit

2022



Length

15.19 m



**Guests Cruising** 

8



Cabins

2

Winter Cruising Area(s)

French Riviera, West Mediterranean

Summer Cruising Area(s)
French Riviera, West Mediterranean

Crew

Max speed 28 knots

Cruising speed 23 knots

Fuel consumption

200 L/H

Type of cabins

2 (1 x Double Cabin, 1 x Twin Cabin)