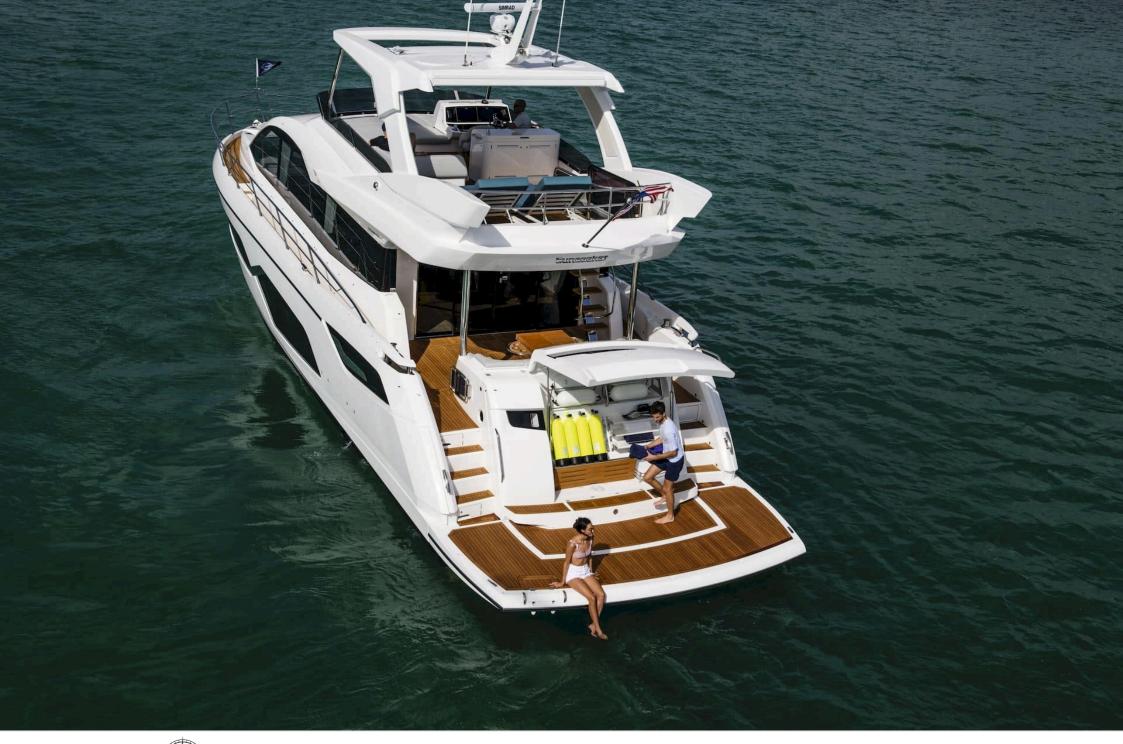

### M/Y SUNSEEKER MANHATTAN 68























Paddle Board







# **EXTERIOR DESIGN**



















# INTERIOR DESIGN



















# GALLERY LIFESTYLE









### Specifications



Low rate per day 6 600 €



High rate per day





Summer low rate per week 39 600 €



Summer high rate per week

39 600 €



Winter low rate per week

39 600 €



Winter high rate per week

39 600 €



Builder

Sunseeker



Year built

2024



Length

21.21 m



**Guests Cruising** 

12



Cabins

4

Winter Cruising Area(s)

French Riviera, West Mediterranean

Summer Cruising Area(s)
French Riviera, West Mediterranean

Crew

Max speed 32 knots

Cruising speed 26 knots

Fuel consumption 320 L/H

Type of cabins

4 (3 x Double, 1 x Twin)