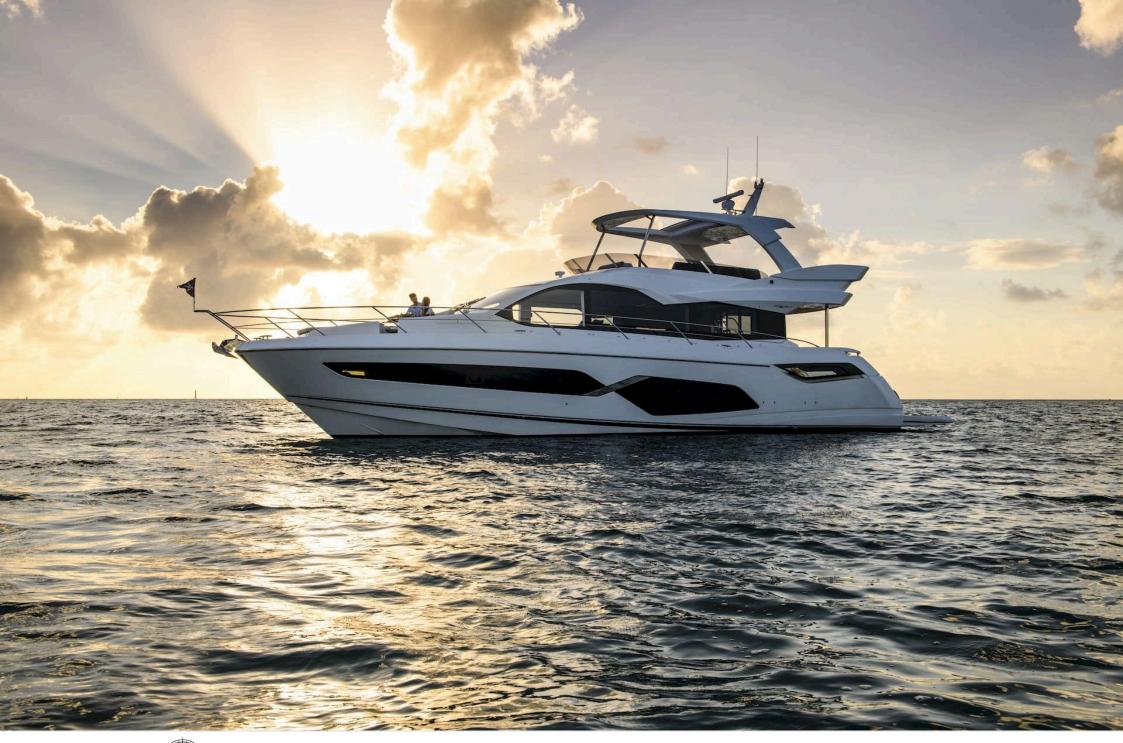

### M/Y SUNSEEKER MANHATTAN 68























Paddle Board







# **EXTERIOR DESIGN**



















# INTERIOR DESIGN



















# GALLERY LIFESTYLE









### Specifications



Low rate per day 6 600 €



High rate per day





Summer low rate per week 39 600 €



Summer high rate per week

39 600 €



Winter low rate per week

39 600 €



Winter high rate per week

39 600 €



Builder

Sunseeker



Year built

2024



Length

21.21 m



**Guests Cruising** 

12



Cabins

4

Winter Cruising Area(s)

French Riviera, West Mediterranean

Summer Cruising Area(s)
French Riviera, West Mediterranean

Crew

Max speed 32 knots

Cruising speed 26 knots

Fuel consumption 320 L/H

Type of cabins

4 (3 x Double, 1 x Twin)