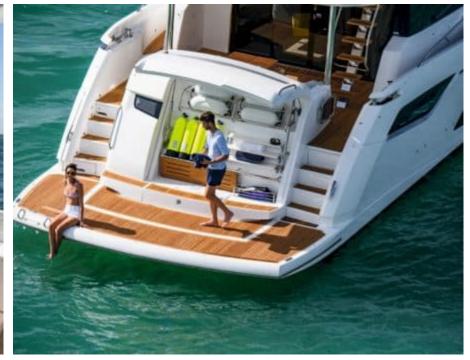

### M/Y SUNSEEKER MANHATTAN 68























Paddle Board







# **EXTERIOR DESIGN**



















# INTERIOR DESIGN



















# GALLERY LIFESTYLE









### Specifications



Low rate per day 6 600 €



High rate per day





Summer low rate per week 39 600 €



Summer high rate per week

39 600 €



Winter low rate per week

39 600 €



Winter high rate per week

39 600 €



Builder

Sunseeker



Year built

2024



Length

21.21 m



**Guests Cruising** 

12



Cabins

4

Winter Cruising Area(s)

French Riviera, West Mediterranean

Summer Cruising Area(s)
French Riviera, West Mediterranean

Crew

Max speed 32 knots

Cruising speed 26 knots

Fuel consumption 320 L/H

Type of cabins

4 (3 x Double, 1 x Twin)