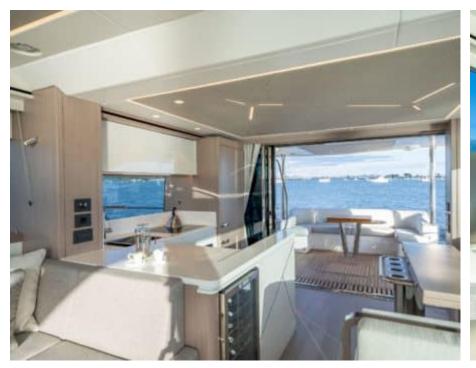

### M/Y SUNSEEKER MANHATTAN 68























Paddle Board







# **EXTERIOR DESIGN**



















# INTERIOR DESIGN



















# GALLERY LIFESTYLE









### Specifications



Low rate per day 6 600 €



High rate per day





Summer low rate per week 39 600 €



Summer high rate per week

39 600 €



Winter low rate per week

39 600 €



Winter high rate per week

39 600 €



Builder

Sunseeker



Year built

2024



Length

21.21 m



**Guests Cruising** 

12



Cabins

4

Winter Cruising Area(s)

French Riviera, West Mediterranean

Summer Cruising Area(s)
French Riviera, West Mediterranean

Crew

Max speed 32 knots

Cruising speed 26 knots

Fuel consumption 320 L/H

Type of cabins

4 (3 x Double, 1 x Twin)