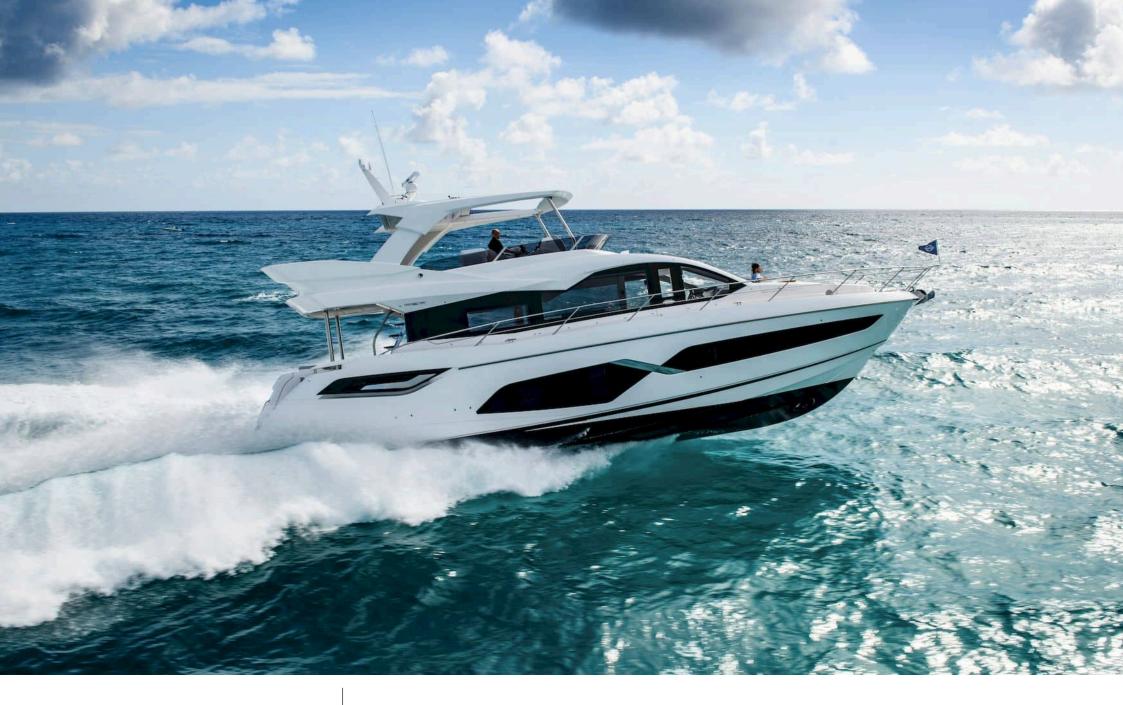

### M/Y SUNSEEKER MANHATTAN 68

Paddle Board

### Specifications

Low rate per day 6 600 €

High rate per day

Summer low rate per week 39 600 €

Summer high rate per week

39 600 €

Winter low rate per week

39 600 €

Winter high rate per week

39 600 €

Builder

Sunseeker

Year built

2024

Length

21.21 m

**Guests Cruising** 

12

Cabins

4

Winter Cruising Area(s)

French Riviera, West Mediterranean

Summer Cruising Area(s)
French Riviera, West Mediterranean

Crew

Max speed 32 knots

Cruising speed 26 knots

Fuel consumption 320 L/H

Type of cabins

4 (3 x Double, 1 x Twin)