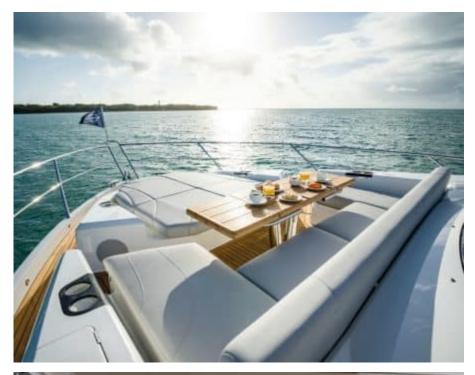

### M/Y SUNSEEKER MANHATTAN 68























Paddle Board







# **EXTERIOR DESIGN**



















# INTERIOR DESIGN



















# GALLERY LIFESTYLE









### Specifications



Low rate per day 6 600 €



High rate per day





Summer low rate per week 39 600 €



Summer high rate per week

39 600 €



Winter low rate per week

39 600 €



Winter high rate per week

39 600 €



Builder

Sunseeker



Year built

2024



Length

21.21 m



**Guests Cruising** 

12



Cabins

4

Winter Cruising Area(s)

French Riviera, West Mediterranean

Summer Cruising Area(s)
French Riviera, West Mediterranean

Crew

Max speed 32 knots

Cruising speed 26 knots

Fuel consumption 320 L/H

Type of cabins

4 (3 x Double, 1 x Twin)