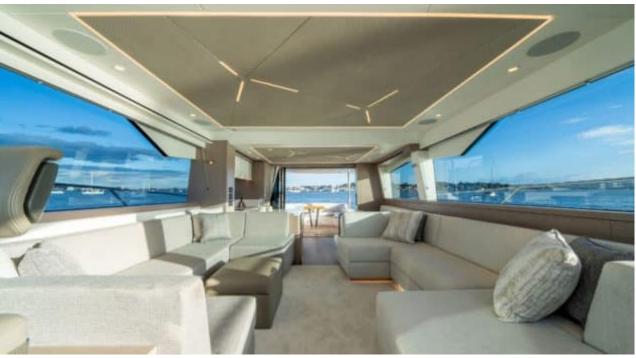

### M/Y SUNSEEKER MANHATTAN 68























Paddle Board







# **EXTERIOR DESIGN**



















# INTERIOR DESIGN



















# GALLERY LIFESTYLE









### Specifications



Low rate per day 6 600 €



High rate per day





Summer low rate per week 39 600 €



Summer high rate per week

39 600 €



Winter low rate per week

39 600 €



Winter high rate per week

39 600 €



Builder

Sunseeker



Year built

2024



Length

21.21 m



**Guests Cruising** 

12



Cabins

4

Winter Cruising Area(s)

French Riviera, West Mediterranean

Summer Cruising Area(s)
French Riviera, West Mediterranean

Crew

Max speed 32 knots

Cruising speed 26 knots

Fuel consumption 320 L/H

Type of cabins

4 (3 x Double, 1 x Twin)