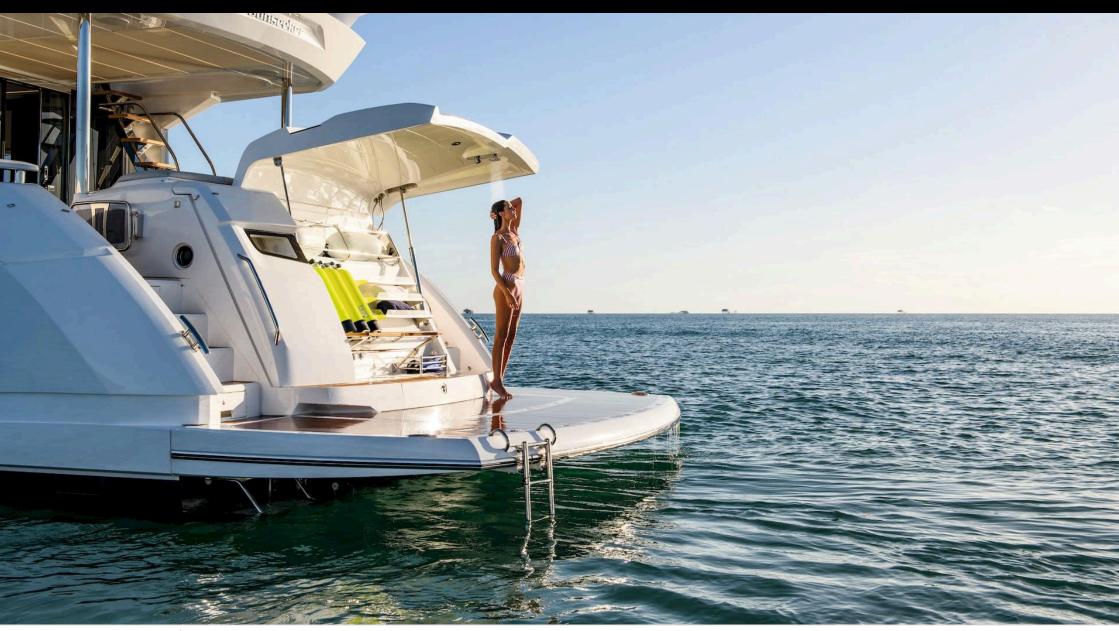

### M/Y SUNSEEKER MANHATTAN 68























Paddle Board







# **EXTERIOR DESIGN**



















# INTERIOR DESIGN



















# GALLERY LIFESTYLE









### Specifications



Low rate per day 6 600 €



High rate per day





Summer low rate per week 39 600 €



Summer high rate per week

39 600 €



Winter low rate per week

39 600 €



Winter high rate per week

39 600 €



Builder

Sunseeker



Year built

2024



Length

21.21 m



**Guests Cruising** 

12



Cabins

4

Winter Cruising Area(s)

French Riviera, West Mediterranean

Summer Cruising Area(s)
French Riviera, West Mediterranean

Crew

Max speed 32 knots

Cruising speed 26 knots

Fuel consumption 320 L/H

Type of cabins

4 (3 x Double, 1 x Twin)