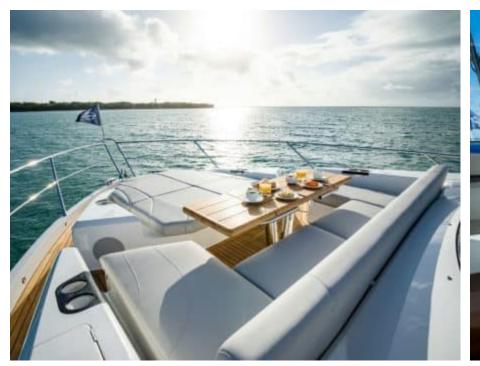

### M/Y SUNSEEKER MANHATTAN 68























Paddle Board







# **EXTERIOR DESIGN**



















# INTERIOR DESIGN



















# GALLERY LIFESTYLE









### Specifications



Low rate per day 6 600 €



High rate per day





Summer low rate per week 39 600 €



Summer high rate per week

39 600 €



Winter low rate per week

39 600 €



Winter high rate per week

39 600 €



Builder

Sunseeker



Year built

2024



Length

21.21 m



**Guests Cruising** 

12



Cabins

4

Winter Cruising Area(s)

French Riviera, West Mediterranean

Summer Cruising Area(s)
French Riviera, West Mediterranean

Crew

Max speed 32 knots

Cruising speed 26 knots

Fuel consumption 320 L/H

Type of cabins

4 (3 x Double, 1 x Twin)