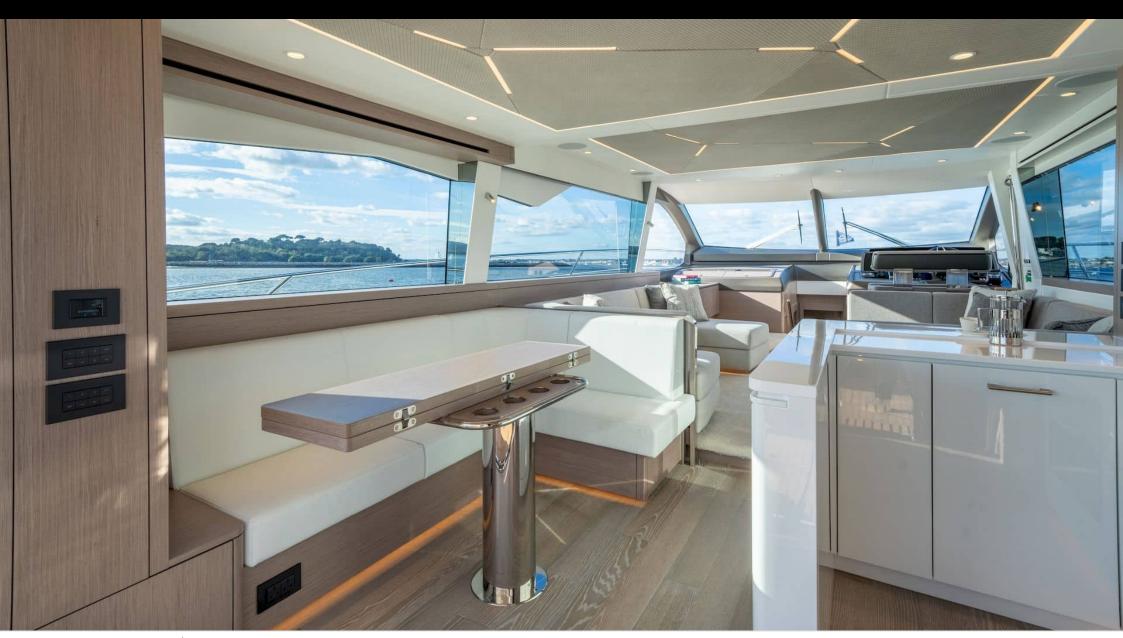

### M/Y SUNSEEKER MANHATTAN 68























Paddle Board







# **EXTERIOR DESIGN**



















# INTERIOR DESIGN



















# GALLERY LIFESTYLE









### Specifications



Low rate per day 6 600 €



High rate per day





Summer low rate per week 39 600 €



Summer high rate per week

39 600 €



Winter low rate per week

39 600 €



Winter high rate per week

39 600 €



Builder

Sunseeker



Year built

2024



Length

21.21 m



**Guests Cruising** 

12



Cabins

4

Winter Cruising Area(s)

French Riviera, West Mediterranean

Summer Cruising Area(s)
French Riviera, West Mediterranean

Crew

Max speed 32 knots

Cruising speed 26 knots

Fuel consumption 320 L/H

Type of cabins

4 (3 x Double, 1 x Twin)