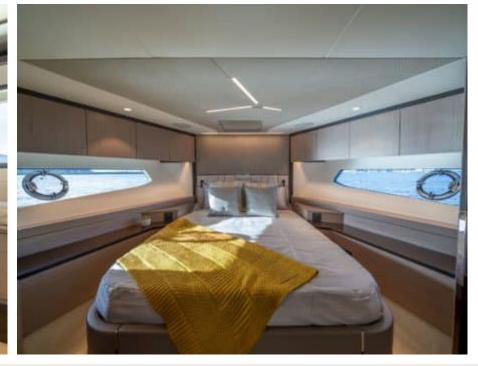

# INTERIOR DESIGN

**Guests Cruising** 

12

Cabins

4

Winter Cruising Area(s)

French Riviera, West Mediterranean

Summer Cruising Area(s)
French Riviera, West Mediterranean

Crew

Max speed 32 knots

Cruising speed 26 knots

Fuel consumption 320 L/H

Type of cabins

4 (3 x Double, 1 x Twin)