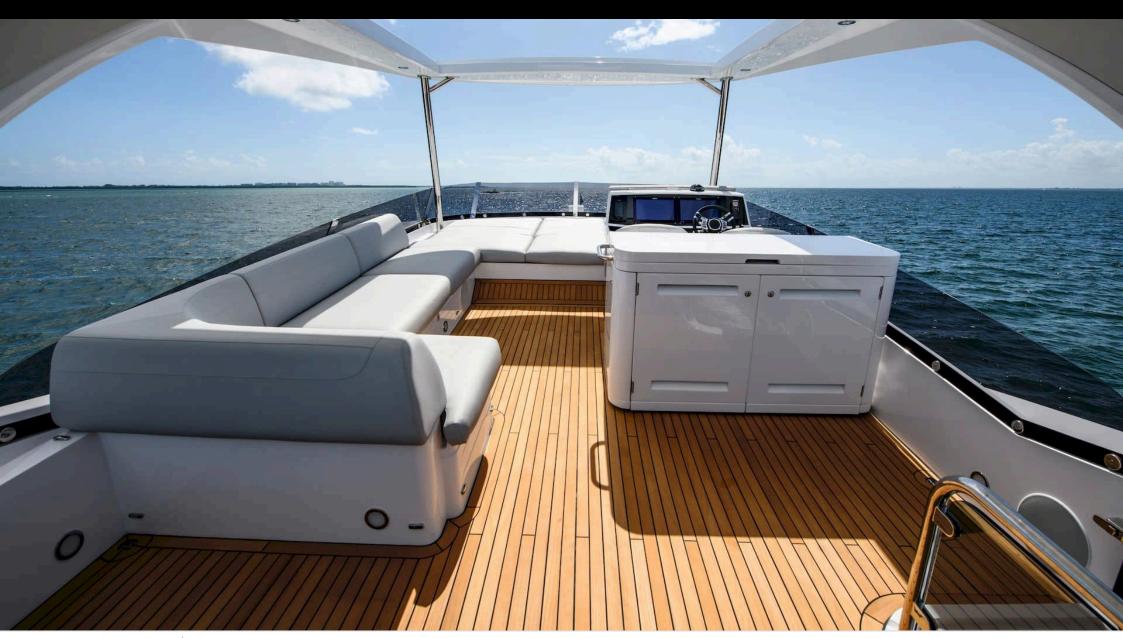

### M/Y SUNSEEKER MANHATTAN 68























Paddle Board







# **EXTERIOR DESIGN**



















# INTERIOR DESIGN



















# GALLERY LIFESTYLE









### Specifications



Low rate per day 6 600 €



High rate per day





Summer low rate per week 39 600 €



Summer high rate per week

39 600 €



Winter low rate per week

39 600 €



Winter high rate per week

39 600 €



Builder

Sunseeker



Year built

2024



Length

21.21 m



**Guests Cruising** 

12



Cabins

4

Winter Cruising Area(s)

French Riviera, West Mediterranean

Summer Cruising Area(s)
French Riviera, West Mediterranean

Crew

Max speed 32 knots

Cruising speed 26 knots

Fuel consumption 320 L/H

Type of cabins

4 (3 x Double, 1 x Twin)