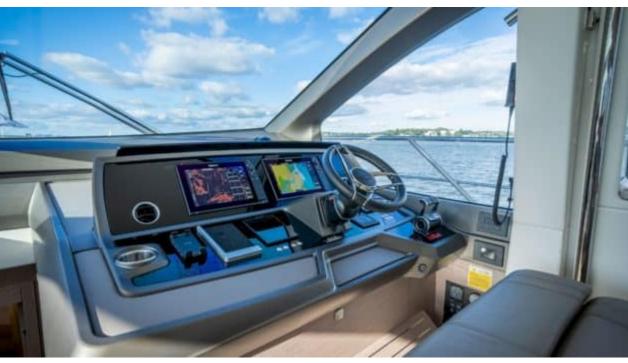

### M/Y SUNSEEKER MANHATTAN 68























Paddle Board







# **EXTERIOR DESIGN**



















# INTERIOR DESIGN



















# GALLERY LIFESTYLE









### Specifications



Low rate per day 6 600 €



High rate per day





Summer low rate per week 39 600 €



Summer high rate per week

39 600 €



Winter low rate per week

39 600 €



Winter high rate per week

39 600 €



Builder

Sunseeker



Year built

2024



Length

21.21 m



**Guests Cruising** 

12



Cabins

4

Winter Cruising Area(s)

French Riviera, West Mediterranean

Summer Cruising Area(s)
French Riviera, West Mediterranean

Crew

Max speed 32 knots

Cruising speed 26 knots

Fuel consumption 320 L/H

Type of cabins

4 (3 x Double, 1 x Twin)