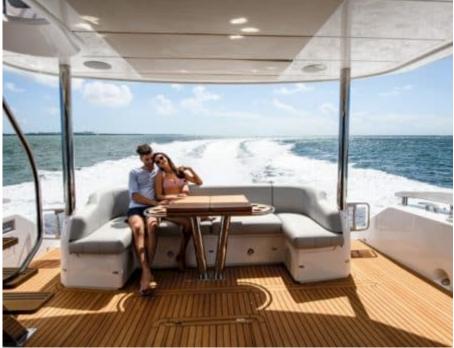

### M/Y SUNSEEKER MANHATTAN 68























Paddle Board







# **EXTERIOR DESIGN**



















# INTERIOR DESIGN



















# GALLERY LIFESTYLE









### Specifications



Low rate per day 6 600 €



High rate per day





Summer low rate per week 39 600 €



Summer high rate per week

39 600 €



Winter low rate per week

39 600 €



Winter high rate per week

39 600 €



Builder

Sunseeker



Year built

2024



Length

21.21 m



**Guests Cruising** 

12



Cabins

4

Winter Cruising Area(s)

French Riviera, West Mediterranean

Summer Cruising Area(s)
French Riviera, West Mediterranean

Crew

Max speed 32 knots

Cruising speed 26 knots

Fuel consumption 320 L/H

Type of cabins

4 (3 x Double, 1 x Twin)