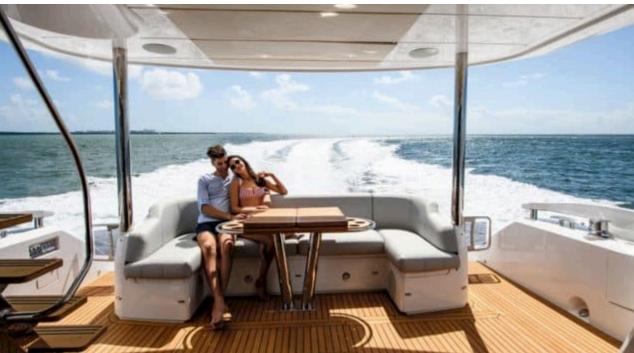

### M/Y SUNSEEKER MANHATTAN 68























Paddle Board







# **EXTERIOR DESIGN**



















# INTERIOR DESIGN



















# GALLERY LIFESTYLE









### Specifications



Low rate per day 6 600 €



High rate per day





Summer low rate per week 39 600 €



Summer high rate per week

39 600 €



Winter low rate per week

39 600 €



Winter high rate per week

39 600 €



Builder

Sunseeker



Year built

2024



Length

21.21 m



**Guests Cruising** 

12



Cabins

4

Winter Cruising Area(s)

French Riviera, West Mediterranean

Summer Cruising Area(s)
French Riviera, West Mediterranean

Crew

Max speed 32 knots

Cruising speed 26 knots

Fuel consumption 320 L/H

Type of cabins

4 (3 x Double, 1 x Twin)